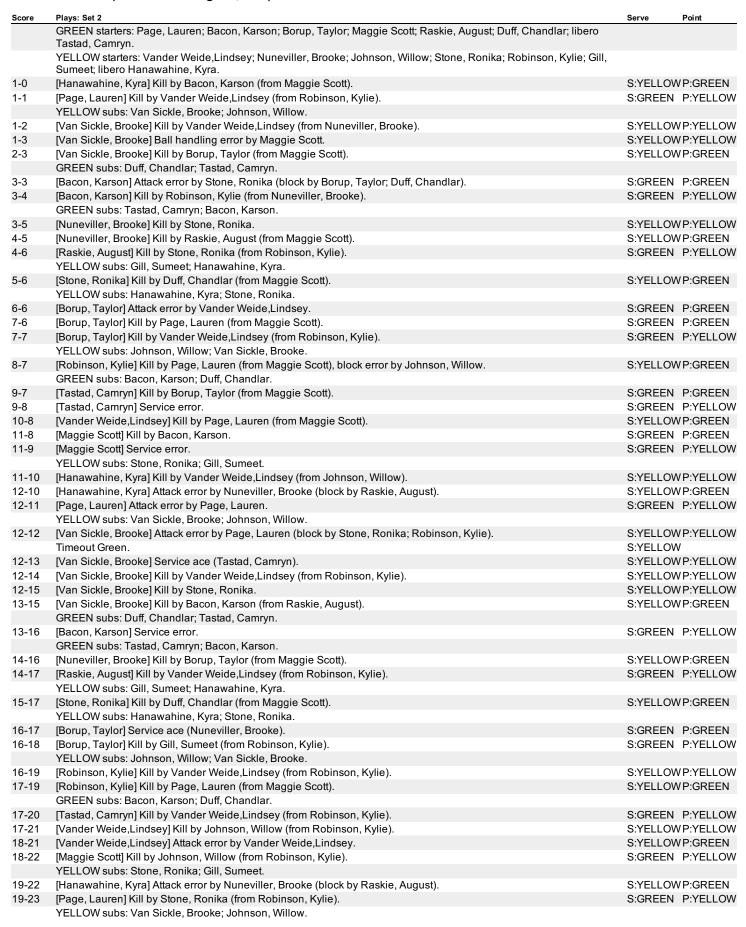

#### Play-by-Play Summary (2nd set) Green vs Yellow (8/11/2018 at Eugene, Ore.)

| Score | Plays: Set 2                                                          | Serve   | Point    |
|-------|-----------------------------------------------------------------------|---------|----------|
| 20-23 | [Van Sickle, Brooke] Service error.                                   | S:YELLO | WP:GREEN |
|       | GREEN subs: Duff, Chandlar; Tastad, Camryn.                           |         |          |
| 20-24 | [Bacon, Karson] Bad set by Raskie, August.                            | S:GREEN | P:YELLOW |
|       | GREEN subs: Tastad, Camryn; Bacon, Karson.                            |         |          |
| 21-24 | [Nuneviller, Brooke] Attack error by Nuneviller, Brooke.              | S:YELLO | WP:GREEN |
| 21-25 | [Raskie, August] Kill by Vander Weide,Lindsey (from Robinson, Kylie). | S:GREEN | P:YELLOW |