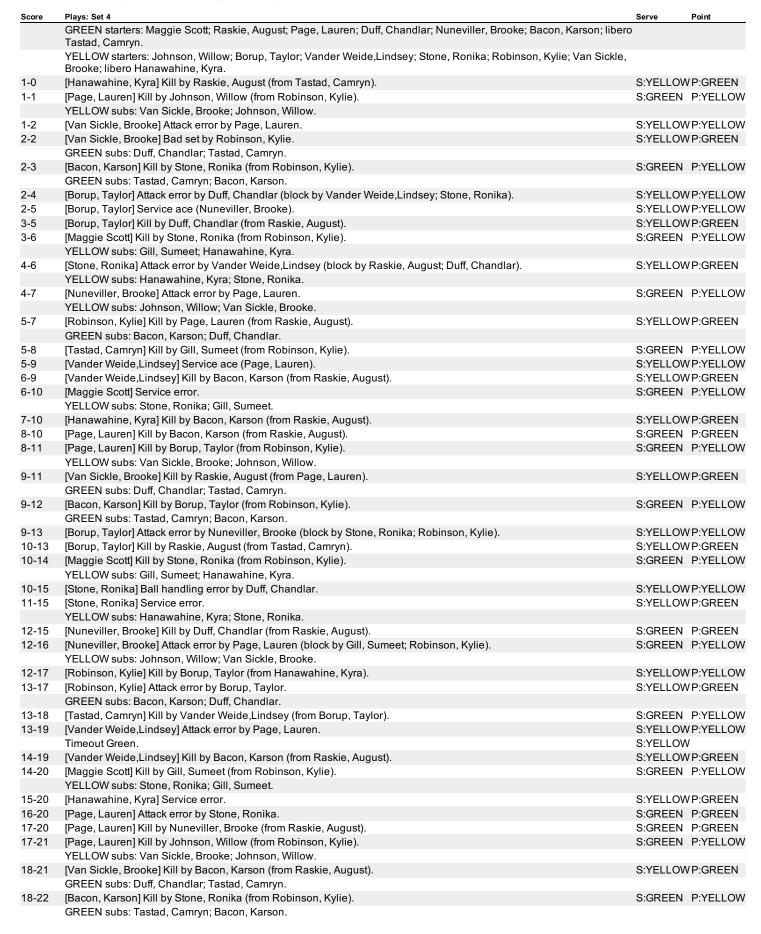

#### Play-by-Play Summary (4th set) Green vs Yellow (8/11/2018 at Eugene, Ore.)

| Score | Plays: Set 4                                                              | Serve   | Point     |
|-------|---------------------------------------------------------------------------|---------|-----------|
| 19-22 | [Borup, Taylor] Kill by Nuneviller, Brooke (from Raskie, August).         | S:YELLO | WP:GREEN  |
| 19-23 | [Maggie Scott] Attack error by Raskie, August.                            | S:GREEN | P:YELLOW  |
|       | YELLOW subs: Gill, Sumeet; Hanawahine, Kyra.                              |         |           |
| 19-24 | [Stone, Ronika] Attack error by Raskie, August.                           | S:YELLO | WP:YELLOW |
| 20-24 | [Stone, Ronika] Kill by Raskie, August.                                   | S:YELLO | WP:GREEN  |
|       | YELLOW subs: Hanawahine, Kyra; Stone, Ronika.                             |         |           |
| 21-24 | [Nuneviller, Brooke] Service ace (Van Sickle, Brooke).                    | S:GREEN | P:GREEN   |
| 21-25 | [Nuneviller, Brooke] Kill by Vander Weide,Lindsey (from Robinson, Kylie). | S:GREEN | P:YELLOW  |