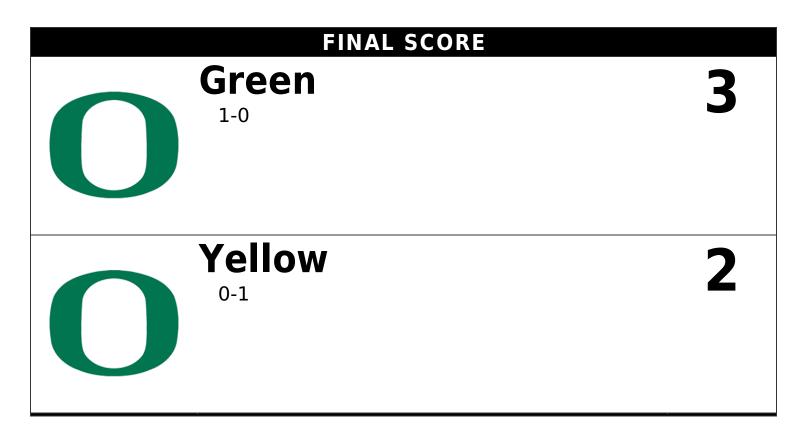

#### TOTAL TEAM BLOCKS: 10.0

SIDEOUT PCT: 62.8%

GAME SCORES

Green (3)

Yellow (2)