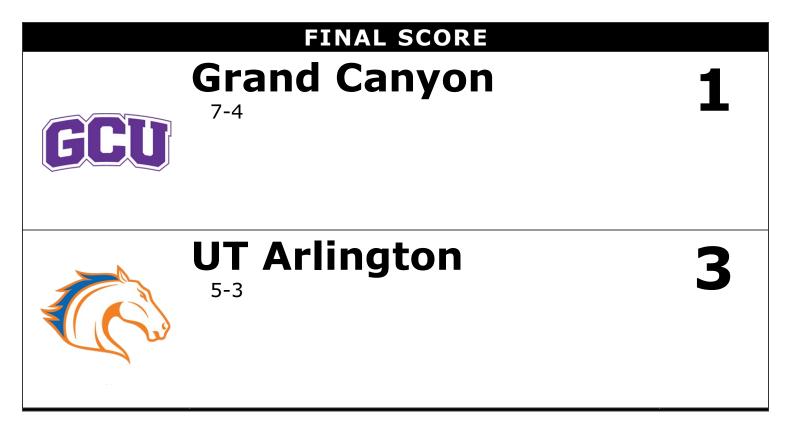

#### POINT SCORING PCT: 40.4%

| GAME SCORES      | 1  | 2  | 3  | 4  | Records: |
|------------------|----|----|----|----|----------|
| Grand Canyon (1) | 22 | 23 | 25 | 23 | 7-4      |
| UT Arlington (3) | 25 | 25 | 20 | 25 | 5-3      |