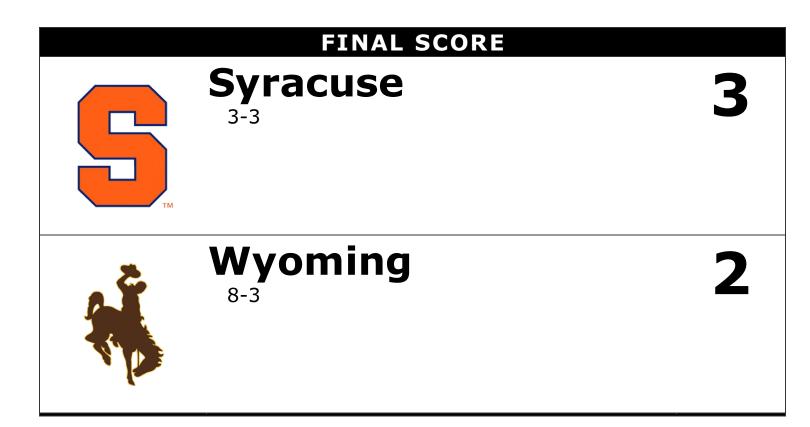

| GAME SCORES  | 1  | 2  | 3  | 4  | 5  | Records: |
|--------------|----|----|----|----|----|----------|
| Syracuse (3) | 25 | 25 | 29 | 18 | 15 | 3-3      |
| Wyoming (2)  | 18 | 22 | 31 | 25 | 13 | 8-3      |