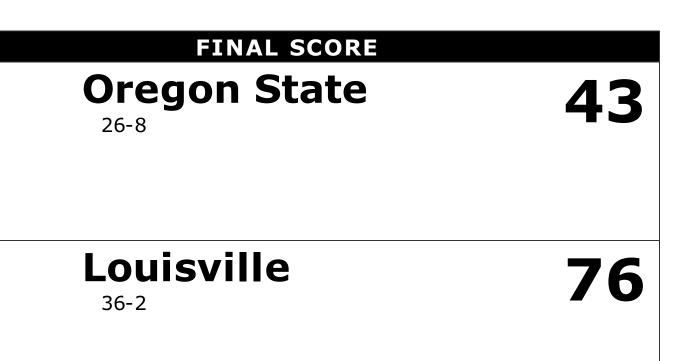

#### Oregon State 43 - 26-8

| Oreg                                                           | Oregon State 43 - 26-8<br>Total 3-Ptr Rebounds                                                                                                                                                                    |                |                                                            |                                                                                           |                                                                                                 |                                                                    |                                                                                                                                 |                                                                                     |                                                                                               |                                                          |                                                                |                                                                 |                                                                                 |                                                                    |                                                                                             |                                                                                   |
|----------------------------------------------------------------|-------------------------------------------------------------------------------------------------------------------------------------------------------------------------------------------------------------------|----------------|------------------------------------------------------------|-------------------------------------------------------------------------------------------|-------------------------------------------------------------------------------------------------|--------------------------------------------------------------------|---------------------------------------------------------------------------------------------------------------------------------|-------------------------------------------------------------------------------------|-----------------------------------------------------------------------------------------------|----------------------------------------------------------|----------------------------------------------------------------|-----------------------------------------------------------------|---------------------------------------------------------------------------------|--------------------------------------------------------------------|---------------------------------------------------------------------------------------------|-----------------------------------------------------------------------------------|
| ##                                                             | Player                                                                                                                                                                                                            |                |                                                            | FG-FGA                                                                                    | FG-FGA                                                                                          | FT-FTA                                                             | Off                                                                                                                             | Def                                                                                 | Tot                                                                                           | PF                                                       | TP                                                             | А                                                               | то                                                                              | Blk                                                                | Stl                                                                                         | Min                                                                               |
| 00                                                             | PIVEC,MIKAYLA                                                                                                                                                                                                     |                | g                                                          | 2-6                                                                                       | 0-0                                                                                             | 1-2                                                                | 1                                                                                                                               | 3                                                                                   | 4                                                                                             | 2                                                        | 5                                                              | 3                                                               | 1                                                                               | 0                                                                  | 0                                                                                           | 28                                                                                |
| 05                                                             | COROSDALE, TAYA                                                                                                                                                                                                   |                | f                                                          | 3-7                                                                                       | 3-6                                                                                             | 2-2                                                                | 1                                                                                                                               | 5                                                                                   | 6                                                                                             | 2                                                        | 11                                                             | 0                                                               | 2                                                                               | 1                                                                  | 0                                                                                           | 36                                                                                |
| 10                                                             | MCWILLIAMS,KAT IE                                                                                                                                                                                                 |                | g                                                          | 1-6                                                                                       | 1-2                                                                                             | 0-0                                                                | 0                                                                                                                               | 4                                                                                   | 4                                                                                             | 0                                                        | 3                                                              | 4                                                               | 3                                                                               | 0                                                                  | 0                                                                                           | 33                                                                                |
| 21                                                             | GULICH,MARIE                                                                                                                                                                                                      |                | С                                                          | 6-11                                                                                      | 0-0                                                                                             | 2-4                                                                | 4                                                                                                                               | 4                                                                                   | 8                                                                                             | 5                                                        | 14                                                             | 2                                                               | 7                                                                               | 0                                                                  | 0                                                                                           | 29                                                                                |
| 22                                                             | TUDOR,KAT                                                                                                                                                                                                         |                | g                                                          | 2-6                                                                                       | 1-4                                                                                             | 2-2                                                                | 0                                                                                                                               | 2                                                                                   | 2                                                                                             | 1                                                        | 7                                                              | 0                                                               | 2                                                                               | 0                                                                  | 0                                                                                           | 33                                                                                |
| 01                                                             | GOODMAN,ALEAH                                                                                                                                                                                                     |                | -                                                          | 0-3                                                                                       | 0-1                                                                                             | 0-0                                                                | 0                                                                                                                               | 1                                                                                   | 1                                                                                             | 3                                                        | 0                                                              | 1                                                               | 0                                                                               | 1                                                                  | 0                                                                                           | 15                                                                                |
| 03                                                             | WASHINGTON, MADISON                                                                                                                                                                                               | ١              |                                                            | 0-1                                                                                       | 0-0                                                                                             | 0-0                                                                | 0                                                                                                                               | 2                                                                                   | 2                                                                                             | 0                                                        | 0                                                              | 0                                                               | 0                                                                               | 0                                                                  | 0                                                                                           | 6                                                                                 |
| 11                                                             | GRYMEK, JOANNA                                                                                                                                                                                                    |                |                                                            | 0-0                                                                                       | 0-0                                                                                             | 0-0                                                                | 0                                                                                                                               | 2                                                                                   | 2                                                                                             | 0                                                        | 0                                                              | 0                                                               | 0                                                                               | 0                                                                  | 0                                                                                           | 5                                                                                 |
| 13                                                             | THROPAY, JANESSA                                                                                                                                                                                                  |                |                                                            | 0-0                                                                                       | 0-0                                                                                             | 0-0                                                                | 0                                                                                                                               | 0                                                                                   | 0                                                                                             | 1                                                        | 0                                                              | 0                                                               | 0                                                                               | 0                                                                  | 0                                                                                           | 7                                                                                 |
| 25                                                             | KALMER, TAYLOR                                                                                                                                                                                                    |                |                                                            | 1-3                                                                                       | 0-0                                                                                             | 1-2                                                                | 0                                                                                                                               | 2                                                                                   | 2                                                                                             | 0                                                        | 3                                                              | 0                                                               | 1                                                                               | 0                                                                  | 0                                                                                           | 8                                                                                 |
|                                                                | TEAM                                                                                                                                                                                                              |                |                                                            |                                                                                           |                                                                                                 |                                                                    | 0                                                                                                                               | 1                                                                                   | 1                                                                                             | 0                                                        |                                                                |                                                                 | 1                                                                               |                                                                    |                                                                                             |                                                                                   |
|                                                                | TOTALS                                                                                                                                                                                                            |                |                                                            | 15-43                                                                                     | 5-13                                                                                            | 8-12                                                               | 6                                                                                                                               | 26                                                                                  | 32                                                                                            | 14                                                       | 43                                                             | 10                                                              | 17                                                                              | 2                                                                  | 0                                                                                           | 200                                                                               |
|                                                                |                                                                                                                                                                                                                   |                |                                                            | 1                                                                                         | 1                                                                                               | 1                                                                  | 1                                                                                                                               |                                                                                     | I                                                                                             |                                                          | I                                                              | De                                                              | adba                                                                            | ll Re                                                              | bour                                                                                        | nds: 4,0                                                                          |
| FG %                                                           | 1st Half: 9-21                                                                                                                                                                                                    | 42.9%          |                                                            | d Half:                                                                                   |                                                                                                 | 7.3% Gam                                                           |                                                                                                                                 |                                                                                     | 5-43                                                                                          | 34.                                                      |                                                                |                                                                 |                                                                                 |                                                                    |                                                                                             |                                                                                   |
| 3FG %                                                          | 1st Qtr 3-11<br>1st Half: 4-8                                                                                                                                                                                     | 27.3%<br>50.0% |                                                            | d Qtr<br>d Half:                                                                          |                                                                                                 | 0.0% 3rd (<br>0.0% Gam                                             |                                                                                                                                 |                                                                                     | 4-12<br>5-13                                                                                  | 33.<br>38.                                               |                                                                | 4th Q                                                           |                                                                                 |                                                                    | 2-10                                                                                        | 20.0%                                                                             |
| FT %                                                           | 1st Qtr 1-4<br>1st Half: 2-4                                                                                                                                                                                      | 25.0%<br>50.0% |                                                            | d Qtr<br>d Half:                                                                          |                                                                                                 | 5.0% 3rd (<br>5.0% Gam                                             |                                                                                                                                 |                                                                                     | 1-4<br>8-12                                                                                   | 25.<br>66.                                               |                                                                | 4th Q                                                           | r                                                                               |                                                                    | 0-1                                                                                         | 00.0%                                                                             |
|                                                                | 1st Qtr 1-2                                                                                                                                                                                                       | 50.0%          | 2n                                                         | d Qtr                                                                                     | 1-2 5                                                                                           | 0.0% 3rd (                                                         | Qtr                                                                                                                             |                                                                                     | 3-4                                                                                           | 75.                                                      | 0%                                                             | 4th Q                                                           | r                                                                               |                                                                    | 3-4                                                                                         | 75.0%                                                                             |
|                                                                |                                                                                                                                                                                                                   |                |                                                            |                                                                                           |                                                                                                 |                                                                    |                                                                                                                                 |                                                                                     |                                                                                               |                                                          |                                                                |                                                                 |                                                                                 |                                                                    |                                                                                             |                                                                                   |
| Loui                                                           | sville 76 - 36-2                                                                                                                                                                                                  |                |                                                            | Total                                                                                     | 2.04                                                                                            |                                                                    | П                                                                                                                               |                                                                                     | da                                                                                            |                                                          |                                                                |                                                                 |                                                                                 |                                                                    |                                                                                             |                                                                                   |
|                                                                | sville 76 - 36-2<br>Player                                                                                                                                                                                        |                |                                                            | Total<br>FG-FGA                                                                           | 3-Ptr<br>FG-FGA                                                                                 | FT-FTA                                                             | Re<br>Off                                                                                                                       | eboun<br>Def                                                                        | ids<br>Tot                                                                                    | PF                                                       | ΤP                                                             | Α                                                               | то                                                                              | Blk                                                                | Stl                                                                                         | Min                                                                               |
|                                                                |                                                                                                                                                                                                                   |                | f                                                          |                                                                                           |                                                                                                 | FT-FTA<br>2-4                                                      |                                                                                                                                 |                                                                                     |                                                                                               | PF<br>5                                                  | <u>тр</u><br>16                                                | A<br>2                                                          | <u>то</u><br>0                                                                  | Blk<br>0                                                           | Stl<br>3                                                                                    | <u>Min</u><br>27                                                                  |
| ##                                                             | Player                                                                                                                                                                                                            |                | f<br>f                                                     | FG-FGA                                                                                    | FG-FGA                                                                                          |                                                                    | Off                                                                                                                             | Def                                                                                 | Tot                                                                                           |                                                          |                                                                |                                                                 |                                                                                 |                                                                    |                                                                                             |                                                                                   |
| ##<br>02                                                       | Player<br>HINES-ALLEN,MYISHA                                                                                                                                                                                      |                |                                                            | FG-FGA<br>7-12                                                                            | FG-FGA<br>0-1                                                                                   | 2-4                                                                | Off<br>0                                                                                                                        | Def<br>3                                                                            | Tot<br>3                                                                                      | 5                                                        | 16                                                             | 2                                                               | 0                                                                               | 0                                                                  | 3                                                                                           | 27                                                                                |
| ##<br>02<br>03                                                 | Player<br>HINES-ALLEN,MYISHA<br>FUEHRING,SAM                                                                                                                                                                      |                | f                                                          | FG-FGA<br>7-12<br>5-12                                                                    | FG-FGA<br>0-1<br>1-2                                                                            | 2-4<br>3-4                                                         | 0ff<br>0<br>1                                                                                                                   | Def<br>3<br>4                                                                       | Tot<br>3<br>5                                                                                 | 5<br>4                                                   | 16<br>14                                                       | 2<br>4                                                          | 0<br>0                                                                          | 0<br>3                                                             | 3<br>0                                                                                      | 27<br>32                                                                          |
| ##<br>02<br>03<br>11                                           | Player<br>HINES-ALLEN,MYISHA<br>FUEHRING,SAM<br>CARTER,ARICA                                                                                                                                                      |                | f<br>g                                                     | FG-FGA<br>7-12<br>5-12<br>4-8                                                             | FG-FGA<br>0-1<br>1-2<br>2-5                                                                     | 2-4<br>3-4<br>0-0                                                  | 0ff<br>0<br>1<br>2                                                                                                              | Def<br>3<br>4<br>3                                                                  | Tot<br>3<br>5<br>5                                                                            | 5<br>4<br>2                                              | 16<br>14<br>10                                                 | 2<br>4<br>4                                                     | 0<br>0<br>0                                                                     | 0<br>3<br>0                                                        | 3<br>0<br>2                                                                                 | 27<br>32<br>37                                                                    |
| ##<br>02<br>03<br>11<br>23                                     | Player<br>HINES-ALLEN,MYISHA<br>FUEHRING,SAM<br>CART ER,ARICA<br>JONES,JAZMINE<br>DURR,ASIA<br>EVANS,DANA                                                                                                         |                | f<br>g<br>g                                                | FG-FGA<br>7-12<br>5-12<br>4-8<br>2-5                                                      | FG-FGA<br>0-1<br>1-2<br>2-5<br>0-0                                                              | 2-4<br>3-4<br>0-0<br>0-0                                           | 0ff<br>0<br>1<br>2<br>1                                                                                                         | Def<br>3<br>4<br>3<br>5                                                             | Tot<br>3<br>5<br>5<br>6                                                                       | 5<br>4<br>2<br>2                                         | 16<br>14<br>10<br>4                                            | 2<br>4<br>4<br>2                                                | 0<br>0<br>0                                                                     | 0<br>3<br>0<br>0                                                   | 3<br>0<br>2<br>2                                                                            | 27<br>32<br>37<br>29                                                              |
| ##<br>02<br>03<br>11<br>23<br>25                               | Player<br>HINES-ALLEN,MYISHA<br>FUEHRING,SAM<br>CART ER,ARICA<br>JONES,JAZMINE<br>DURR,ASIA                                                                                                                       |                | f<br>g<br>g                                                | FG-FGA<br>7-12<br>5-12<br>4-8<br>2-5<br>7-14                                              | FG-FGA     0-1     1-2     2-5     0-0     4-9                                                  | 2-4<br>3-4<br>0-0<br>0-0<br>0-0                                    | 0ff<br>0<br>1<br>2<br>1<br>0                                                                                                    | Def<br>3<br>4<br>3<br>5<br>5<br>5                                                   | Tot<br>3<br>5<br>5<br>6<br>5                                                                  | 5<br>4<br>2<br>2<br>0                                    | 16<br>14<br>10<br>4<br>18                                      | 2<br>4<br>4<br>2<br>4                                           | 0<br>0<br>0<br>0<br>3                                                           | 0<br>3<br>0<br>0<br>0                                              | 3<br>0<br>2<br>2<br>0                                                                       | 27<br>32<br>37<br>29<br>39                                                        |
| ##<br>02<br>03<br>11<br>23<br>25<br>01                         | Player<br>HINES-ALLEN,MYISHA<br>FUEHRING,SAM<br>CART ER,ARICA<br>JONES,JAZMINE<br>DURR,ASIA<br>EVANS,DANA                                                                                                         |                | f<br>g<br>g                                                | FG-FGA<br>7-12<br>5-12<br>4-8<br>2-5<br>7-14<br>1-2                                       | FG-FGA     0-1     1-2     2-5     0-0     4-9     1-2                                          | 2-4<br>3-4<br>0-0<br>0-0<br>0-0<br>2-2                             | 0ff<br>0<br>1<br>2<br>1<br>0<br>0                                                                                               | Def<br>3<br>4<br>3<br>5<br>5<br>5<br>0                                              | Tot<br>3<br>5<br>5<br>6<br>5<br>5<br>0                                                        | 5<br>4<br>2<br>0<br>0                                    | 16<br>14<br>10<br>4<br>18<br>5                                 | 2<br>4<br>4<br>2<br>4<br>5                                      | 0<br>0<br>0<br>3<br>0                                                           | 0<br>3<br>0<br>0<br>0<br>0                                         | 3<br>0<br>2<br>2<br>0<br>0                                                                  | 27<br>32<br>37<br>29<br>39<br>14                                                  |
| ##<br>02<br>03<br>11<br>23<br>25<br>01<br>10                   | Player<br>HINES-ALLEN,MYISHA<br>FUEHRING,SAM<br>CART ER,ARICA<br>JONES,JAZMINE<br>DURR,ASIA<br>EVANS,DANA<br>ZAMBROT TA,SYDNEY                                                                                    |                | f<br>g<br>g                                                | FG-FGA<br>7-12<br>5-12<br>4-8<br>2-5<br>7-14<br>1-2<br>1-3                                | FG-FGA     0-1     1-2     2-5     0-0     4-9     1-2     1-3                                  | 2-4<br>3-4<br>0-0<br>0-0<br>0-0<br>2-2<br>0-0                      | 0ff<br>0<br>1<br>2<br>1<br>0<br>0<br>0<br>0                                                                                     | Def<br>3<br>4<br>3<br>5<br>5<br>5<br>0<br>0<br>0                                    | Tot<br>3<br>5<br>5<br>6<br>5<br>5<br>0<br>0<br>0                                              | 5<br>4<br>2<br>0<br>0<br>0                               | 16<br>14<br>10<br>4<br>18<br>5<br>3                            | 2<br>4<br>4<br>2<br>4<br>5<br>0                                 | 0<br>0<br>0<br>3<br>0<br>0                                                      | 0<br>3<br>0<br>0<br>0<br>0<br>0                                    | 3<br>0<br>2<br>2<br>0<br>0<br>0<br>0                                                        | 27<br>32<br>37<br>29<br>39<br>14<br>2                                             |
| ##<br>02<br>03<br>11<br>23<br>25<br>01<br>10<br>21             | Player<br>HINES-ALLEN,MYISHA<br>FUEHRING,SAM<br>CARTER,ARICA<br>JONES,JAZMINE<br>DURR,ASIA<br>EVANS,DANA<br>ZAMBROTTA,SYDNEY<br>SHOOK,KYLEE                                                                       |                | f<br>g<br>g                                                | FG-FGA<br>7-12<br>5-12<br>4-8<br>2-5<br>7-14<br>1-2<br>1-3<br>2-4                         | FG-FGA     0-1     1-2     2-5     0-0     4-9     1-2     1-3     0-2                          | 2-4<br>3-4<br>0-0<br>0-0<br>2-2<br>0-0<br>0-0                      | Off<br>0<br>1<br>2<br>1<br>0<br>0<br>0<br>0<br>2                                                                                | Def<br>3<br>4<br>3<br>5<br>5<br>5<br>0<br>0<br>0<br>0<br>0                          | Tot<br>3<br>5<br>5<br>6<br>5<br>6<br>5<br>0<br>0<br>0<br>0<br>2                               | 5<br>4<br>2<br>0<br>0<br>0<br>0<br>2                     | 16<br>14<br>10<br>4<br>18<br>5<br>3<br>4                       | 2<br>4<br>2<br>4<br>5<br>0<br>0                                 | 0<br>0<br>0<br>3<br>0<br>0<br>0                                                 | 0<br>3<br>0<br>0<br>0<br>0<br>0<br>0                               | 3<br>0<br>2<br>2<br>0<br>0<br>0<br>0<br>0                                                   | 27<br>32<br>37<br>29<br>39<br>14<br>2<br>12                                       |
| ##<br>02<br>03<br>11<br>23<br>25<br>01<br>10<br>21<br>24       | Player<br>HINES-ALLEN,MYISHA<br>FUEHRING,SAM<br>CARTER,ARICA<br>JONES,JAZMINE<br>DURR,ASIA<br>EVANS,DANA<br>ZAMBROTTA,SYDNEY<br>SHOOK,KYLEE<br>LAEMMLE,JESSICA                                                    |                | f<br>g<br>g                                                | FG-FGA     7-12     5-12     4-8     2-5     7-14     1-2     1-3     2-4     0-1         | FG-FGA     0-1     1-2     2-5     0-0     4-9     1-2     1-3     0-2     0-1                  | 2-4<br>3-4<br>0-0<br>0-0<br>2-2<br>0-0<br>0-0<br>0-0               | Off     0     1     2     1     0     0     0     0     0     0     0     0     0     0     0     0     0     0                 | Def<br>3<br>4<br>3<br>5<br>5<br>0<br>0<br>0<br>0<br>0<br>0<br>0<br>0                | Tot<br>3<br>5<br>5<br>6<br>5<br>0<br>0<br>0<br>2<br>0<br>0                                    | 5<br>4<br>2<br>0<br>0<br>0<br>2<br>0                     | 16<br>14<br>10<br>4<br>18<br>5<br>3<br>4<br>0                  | 2<br>4<br>2<br>4<br>5<br>0<br>0<br>0<br>0                       | 0<br>0<br>0<br>3<br>0<br>0<br>0<br>0<br>0                                       | 0<br>3<br>0<br>0<br>0<br>0<br>0<br>0<br>0<br>0                     | 3<br>0<br>2<br>2<br>0<br>0<br>0<br>0<br>0<br>0<br>0                                         | 27<br>32<br>37<br>29<br>39<br>14<br>2<br>12<br>2                                  |
| ##<br>02<br>03<br>11<br>23<br>25<br>01<br>10<br>21<br>24       | Player<br>HINES-ALLEN,MYISHA<br>FUEHRING,SAM<br>CART ER,ARICA<br>JONES,JAZMINE<br>DURR,ASIA<br>EVANS,DANA<br>ZAMBROT TA,SYDNEY<br>SHOOK,KYLEE<br>LAEMMLE,JESSICA<br>DUNHAM,BIONCA                                 |                | f<br>g<br>g                                                | FG-FGA     7-12     5-12     4-8     2-5     7-14     1-2     1-3     2-4     0-1         | FG-FGA     0-1     1-2     2-5     0-0     4-9     1-2     1-3     0-2     0-1                  | 2-4<br>3-4<br>0-0<br>0-0<br>2-2<br>0-0<br>0-0<br>0-0               | Off     0     1     2     1     0     0     0     0     0     0     1                                                           | Def<br>3<br>4<br>3<br>5<br>5<br>5<br>0<br>0<br>0<br>0<br>0<br>0<br>1                | Tot<br>3<br>5<br>6<br>5<br>0<br>0<br>2<br>0<br>2<br>0<br>2                                    | 5<br>4<br>2<br>2<br>0<br>0<br>0<br>2<br>0<br>2<br>0<br>1 | 16<br>14<br>10<br>4<br>18<br>5<br>3<br>4<br>0                  | 2<br>4<br>2<br>4<br>5<br>0<br>0<br>0<br>0                       | 0<br>0<br>0<br>3<br>0<br>0<br>0<br>0<br>0<br>0                                  | 0<br>3<br>0<br>0<br>0<br>0<br>0<br>0<br>0<br>0                     | 3<br>0<br>2<br>2<br>0<br>0<br>0<br>0<br>0<br>0<br>0                                         | 27<br>32<br>37<br>29<br>39<br>14<br>2<br>12<br>2                                  |
| ##<br>02<br>03<br>11<br>23<br>25<br>01<br>10<br>21<br>24       | Player<br>HINES-ALLEN,MYISHA<br>FUEHRING,SAM<br>CARTER,ARICA<br>JONES,JAZMINE<br>DURR,ASIA<br>EVANS,DANA<br>EVANS,DANA<br>ZAMBROTTA,SYDNEY<br>SHOOK,KYLEE<br>LAEMMLE,JESSICA<br>DUNHAM,BIONCA<br>TEAM             |                | f<br>g<br>g                                                | FG-FGA     7-12     5-12     4-8     2-5     7-14     1-2     1-3     2-4     0-1     1-1 | FG-FGA     0-1     1-2     2-5     0-0     4-9     1-2     1-3     0-2     0-1     0-0          | 2-4<br>3-4<br>0-0<br>0-0<br>2-2<br>0-0<br>0-0<br>0-0<br>0-0<br>0-0 | Off   0     1   2     1   0     0   0     0   0     0   1     0   0     1   0     0   1     0   0     0   1     0   0     0   0 | Def<br>3<br>4<br>3<br>5<br>5<br>0<br>0<br>0<br>0<br>0<br>0<br>1<br>0                | Tot<br>3<br>5<br>5<br>6<br>5<br>0<br>0<br>2<br>0<br>2<br>0<br>2<br>0<br>2<br>0                | 5<br>4<br>2<br>0<br>0<br>0<br>2<br>0<br>1<br>0           | 16<br>14<br>10<br>4<br>18<br>5<br>3<br>4<br>0<br>2             | 2<br>4<br>2<br>4<br>5<br>0<br>0<br>0<br>0<br>0<br>21            | 0<br>0<br>0<br>3<br>0<br>0<br>0<br>0<br>0<br>0<br>0<br>0<br>0<br>3              | 0<br>3<br>0<br>0<br>0<br>0<br>0<br>0<br>0<br>0<br>0<br>0<br>3      | 3<br>0<br>2<br>2<br>0<br>0<br>0<br>0<br>0<br>0<br>0<br>0<br>7                               | 27<br>32<br>37<br>29<br>39<br>14<br>2<br>12<br>2<br>6                             |
| ##<br>02<br>03<br>11<br>23<br>25<br>01<br>10<br>21<br>24       | Player<br>HINES-ALLEN,MYISHA<br>FUEHRING,SAM<br>CARTER,ARICA<br>JONES,JAZMINE<br>DURR,ASIA<br>EVANS,DANA<br>ZAMBROTTA,SYDNEY<br>SHOOK,KYLEE<br>LAEMMLE,JESSICA<br>DUNHAM,BIONCA<br>TEAM<br>TOTALS                 | 40.0%          | f<br>9<br>9                                                | FG-FGA   7-12   5-12   4-8   2-5   7-14   1-2   1-3   2-4   0-1   1-1                     | FG-FGA<br>0-1<br>1-2<br>2-5<br>0-0<br>4-9<br>1-2<br>1-3<br>0-2<br>0-1<br>0-0<br>9-25<br>18-32   | 2-4<br>3-4<br>0-0<br>0-0<br>2-2<br>0-0<br>0-0<br>0-0<br>0-0<br>0-0 | Off   0     1   2     1   0     0   0     0   0     0   1     0   0     7   me:                                                 | Def<br>3<br>4<br>3<br>5<br>5<br>0<br>0<br>0<br>0<br>0<br>0<br>0<br>1<br>0<br>2<br>1 | Tot<br>3<br>5<br>6<br>5<br>0<br>0<br>2<br>0<br>2<br>0<br>2<br>8<br>30-62                      | 5<br>4<br>2<br>0<br>0<br>0<br>2<br>0<br>1<br>0<br>16     | 16<br>14<br>10<br>4<br>18<br>5<br>3<br>4<br>0<br>2<br>76       | 2<br>4<br>4<br>2<br>4<br>5<br>0<br>0<br>0<br>0<br>0<br>21<br>De | 0<br>0<br>0<br>3<br>0<br>0<br>0<br>0<br>0<br>0<br>0<br>0<br>3<br>3<br>adba      | 0<br>3<br>0<br>0<br>0<br>0<br>0<br>0<br>0<br>3<br>3                | 3<br>0<br>2<br>0<br>0<br>0<br>0<br>0<br>0<br>0<br>7                                         | 27<br>32<br>37<br>29<br>39<br>14<br>2<br>12<br>2<br>6<br>200<br>mds: 2,1          |
| ##<br>02<br>03<br>11<br>23<br>25<br>01<br>10<br>21<br>24<br>33 | Player<br>HINES-ALLEN,MYISHA<br>FUEHRING,SAM<br>CARTER,ARICA<br>JONES,JAZMINE<br>DURR,ASIA<br>EVANS,DANA<br>ZAMBROTTA,SYDNEY<br>SHOOK,KYLEE<br>LAEMMLE,JESSICA<br>DUNHAM,BIONCA<br>TEAM<br>TOTALS                 | 29.4%<br>33.3% | f<br>g<br>g<br>g                                           | FG-FGA<br>7-12<br>5-12<br>4-8<br>2-5<br>7-14<br>1-2<br>1-3<br>2-4<br>0-1<br>1-1<br>30-62  | FG-FGA   0-1   1-2   2-5   0-0   4-9   1-2   1-3   0-2   0-1   0-2   9-25                       | 2-4<br>3-4<br>0-0<br>0-0<br>2-2<br>0-0<br>0-0<br>0-0<br>0-0<br>0-0 | Off   0     0   1     2   1     0   0     0   2     0   1     0   7                                                             | Def<br>3<br>4<br>3<br>5<br>5<br>0<br>0<br>0<br>0<br>0<br>0<br>0<br>1<br>0<br>2<br>1 | Tot<br>3<br>5<br>5<br>6<br>5<br>0<br>0<br>2<br>0<br>2<br>0<br>2<br>8<br>30-62<br>1-18<br>9-25 | 5<br>4<br>2<br>0<br>0<br>0<br>2<br>0<br>1<br>0<br>16     | 16<br>14<br>10<br>4<br>18<br>5<br>3<br>4<br>0<br>2<br>76<br>76 | 2<br>4<br>4<br>5<br>0<br>0<br>0<br>0<br>21<br>21<br>24          | 0<br>0<br>0<br>3<br>0<br>0<br>0<br>0<br>0<br>0<br>0<br>3<br>adba                | 0<br>3<br>0<br>0<br>0<br>0<br>0<br>0<br>0<br>3<br>3                | 3<br>0<br>2<br>0<br>0<br>0<br>0<br>0<br>0<br>0<br>0<br>7<br>2<br>8<br>5<br>0<br>0<br>0<br>7 | 27<br>32<br>37<br>29<br>39<br>14<br>2<br>12<br>2<br>6<br>200<br>mds: 2,1<br>50.0% |
| ##<br>02<br>03<br>11<br>23<br>25<br>01<br>10<br>21<br>24<br>33 | Player   HINES-ALLEN,MYISHA   FUEHRING,SAM   CART ER,ARICA   JONES,JAZMINE   DURR,ASIA   EVANS,DANA   ZAMBROT TA,SYDNEY   SHOOK,KYLEE   LAEMMLE,JESSICA   DUNHAM,BIONCA   TEAM   TOTALS   1st Half: 12-30<br>5-17 | 29.4%          | f<br>g<br>g<br>g<br>22<br>22<br>22<br>22<br>22<br>22<br>22 | FG-FGA<br>7-12<br>5-12<br>4-8<br>2-5<br>7-14<br>1-2<br>1-3<br>2-4<br>0-1<br>1-1<br>30-62  | FG-FGA     0-1     1-2     2-5     0-0     4-9     1-2     1-3     0-2     0-1     0-0     9-25 | 2-4<br>3-4<br>0-0<br>0-0<br>2-2<br>0-0<br>0-0<br>0-0<br>0-0<br>0-0 | Off   0     1   2     1   0     0   0     2   0     1   0     0   7                                                             | Def<br>3<br>4<br>3<br>5<br>5<br>0<br>0<br>0<br>0<br>0<br>0<br>0<br>1<br>0<br>2<br>1 | Tot<br>3<br>5<br>5<br>6<br>5<br>0<br>0<br>2<br>0<br>2<br>0<br>2<br>8<br>30-62<br>1-18         | 5<br>4<br>2<br>0<br>0<br>0<br>2<br>0<br>1<br>0<br>16     | 16<br>14<br>10<br>4<br>18<br>5<br>3<br>4<br>0<br>2<br>76       | 2<br>4<br>4<br>2<br>4<br>5<br>0<br>0<br>0<br>0<br>0<br>21<br>De | 0<br>0<br>0<br>3<br>0<br>0<br>0<br>0<br>0<br>0<br>0<br>0<br>0<br>3<br>3<br>adba | 0<br>3<br>0<br>0<br>0<br>0<br>0<br>0<br>0<br>0<br>3<br>3<br>811 Re | 3<br>0<br>2<br>0<br>0<br>0<br>0<br>0<br>0<br>0<br>7                                         | 27<br>32<br>37<br>29<br>39<br>14<br>2<br>12<br>2<br>6<br>200<br>mds: 2,1          |

Officials: Dee Kantner, Jesse Dickerson, Michol Murray Technical Fouls: Oregon State- None. Louisville- None. Attendance: 6268

| Score by periods | 1st | 2nd | 3rd | 4th | Total | Points |
|------------------|-----|-----|-----|-----|-------|--------|
| Oregon State     | 8   | 16  | 12  | 7   | 43    | OSU    |
| Louisville       | 14  | 17  | 28  | 17  | 76    | UL     |