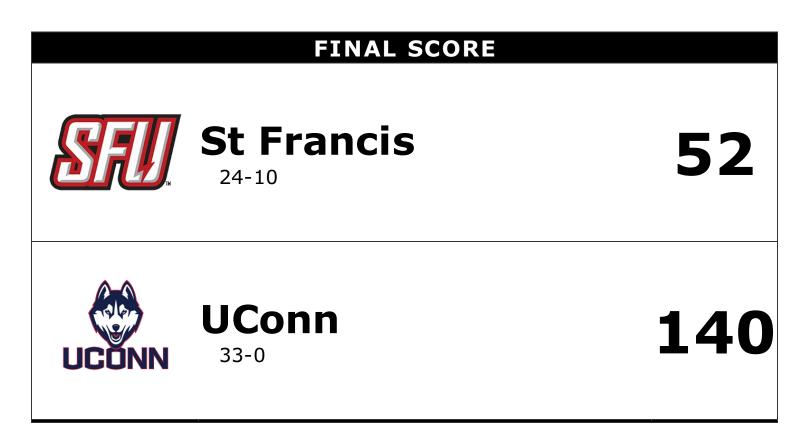

#### St Francis 52 - 24-10

|       |                      |               |                |     | Total            | 3-P          | -         |       |               | Re  | boun        | ds       |              |    |       |      |       |      |          |
|-------|----------------------|---------------|----------------|-----|------------------|--------------|-----------|-------|---------------|-----|-------------|----------|--------------|----|-------|------|-------|------|----------|
| ##    | Player               |               |                |     | FG-FGA           | FG-F0        | GA        | FT-FT | A             | Off | Def         | Tot      | PF           | ΤP | Α     | то   | Blk   | Stl  | Min      |
| 02    | KROLL, CAIT LY       | N             |                | g   | 5-10             | 1-5          |           | 0-0   |               | 0   | 1           | 1        | 0            | 11 | 1     | 1    | 0     | 1    | 23       |
| 15    | WYNN,MAYA            |               |                | g   | 2-14             | 2-12         | 2         | 1-2   |               | 1   | 4           | 5        | 0            | 7  | 1     | 1    | 0     | 0    | 23       |
| 23    | KOVAT CH, JESS       | SICA          |                | g   | 3-14             | 0-7          | ,         | 3-3   |               | 1   | 1           | 2        | 1            | 9  | 2     | 4    | 0     | 2    | 29       |
| 32    | ZEZZA,COURT          | NEY           |                | С   | 3-12             | 3-12         | 2         | 0-0   |               | 0   | 4           | 4        | 3            | 9  | 0     | 3    | 0     | 0    | 25       |
| 34    | HARRISON, ACE        |               |                | f   | 1-8              | 0-2          | )         | 2-3   |               | 1   | 5           | 6        | 4            | 4  | 2     | 1    | 2     | 1    | 28       |
| 03    | SWOGGER,KAF          | RSON          |                |     | 0-2              | 0-2          | 2         | 0-0   |               | 0   | 0           | 0        | 0            | 0  | 1     | 0    | 0     | 1    | 13       |
| 10    | MORROW, LEAH         | 1             |                |     | 0-2              | 0-2          | 2         | 0-0   |               | 2   | 3           | 5        | 2            | 0  | 1     | 2    | 0     | 0    | 16       |
| 12    | MASTELLONE, J        | IENNA         |                |     | 0-2              | 0-1          |           | 0-0   |               | 1   | 0           | 1        | 0            | 0  | 0     | 0    | 0     | 0    | 3        |
| 20    | CARROLL,CAIT         | LIN           |                |     | 0-1              | 0-1          |           | 0-0   |               | 0   | 0           | 0        | 0            | 0  | 0     | 1    | 0     | 0    | 2        |
| 22    | SCOTT, JILLIAN       | l             |                |     | 0-0              | 0-0          | )         | 0-0   |               | 0   | 0           | 0        | 0            | 0  | 0     | 0    | 0     | 0    | 2        |
| 30    | FALVEY, JILL         |               |                |     | 0-1              | 0-0          | )         | 0-0   |               | 1   | 0           | 1        | 0            | 0  | 0     | 0    | 0     | 0    | 5        |
| 33    | SMITH, CYDNEY        | •             |                |     | 0-5              | 0-5          | 5         | 0-0   |               | 0   | 1           | 1        | 4            | 0  | 1     | 1    | 1     | 1    | 13       |
| 51    | THOMAS, HALE         | Y             |                |     | 4-10             | 4-8          | 5         | 0-0   |               | 1   | 1           | 2        | 3            | 12 | 0     | 4    | 0     | 0    | 18       |
|       | TEAM                 |               |                |     |                  |              |           |       |               | 2   | 0           | 2        | 0            |    |       | 0    |       |      |          |
|       | TOTALS               |               |                |     | 18-81            | 10-5         | 7         | 6-8   |               | 10  | 20          | 30       | 17           | 52 | 9     | 18   | 3     | 6    | 200      |
|       |                      |               |                |     |                  |              |           |       |               |     |             |          |              |    | De    | adba | II Re | bour | nds: 1,0 |
| 50 %  | 4                    | 10.10         | 05.00/         | ~   |                  |              | 10        | 50/   | _             |     |             |          |              |    |       |      |       |      |          |
| FG %  | 1st Half:<br>1st Qtr | 10-40<br>7-22 | 25.0%<br>31.8% |     |                  | 8-41<br>3-18 |           |       | Game<br>Brd Q |     | 18-8<br>6-1 |          | 22.2<br>31.6 |    | 4th ( | Qtr  | 2     | 2-22 | 09.1%    |
| 3FG % | 1st Half:            | 8-30          | 26.7%          | 2no | d Half:          | 2-27         | 07        | .4% 0 | Game          | :   | 10-         | 57       | 17.5         | 5% |       |      |       |      |          |
| FT %  | 1st Qtr<br>1st Half: | 5-15<br>3-5   | 33.3%<br>60.0% |     | d Qtr<br>d Half: | 3-15<br>3-3  | 20<br>100 |       | Brd Q<br>Game |     | 2-*<br>6    | 12<br>-8 | 16.7<br>75.0 |    | 4th ( | JLF  | U     | -15  | 00.0%    |
|       | 1st Qtr              | 0-0           | 0%             | 2no | d Qtr            | 3-5          | 60        | .0% 3 | Brd Q         | r   | 3           | -3       | 100.0        | )% | 4th ( | Qtr  |       | 0-0  | 0%       |

| ULO | nn 140 - 33-0           |        |        |        |     |       |     |    |     |    |    |     |     |     |
|-----|-------------------------|--------|--------|--------|-----|-------|-----|----|-----|----|----|-----|-----|-----|
|     |                         | Total  | 3-Ptr  |        | Re  | eboun | ds  |    |     |    |    |     |     |     |
| ##  | Player                  | FG-FGA | FG-FGA | FT-FTA | Off | Def   | Tot | PF | TP  | A  | ТО | Blk | Stl | Min |
| 05  | DANGERFIELD,CRYSTAL g   | 1-3    | 0-1    | 2-2    | 0   | 4     | 4   | 1  | 4   | 6  | 0  | 0   | 3   | 21  |
| 11  | NURSE,KIA g             | 7-11   | 0-3    | 1-2    | 2   | 8     | 10  | 1  | 15  | 2  | 4  | 1   | 0   | 29  |
| 15  | WILLIAMS,GABBY f        | 7-8    | 0-0    | 2-2    | 0   | 9     | 9   | 0  | 16  | 6  | 2  | 1   | 1   | 22  |
| 24  | COLLIER,NAPHEESA f      | 11-13  | 0-0    | 3-4    | 2   | 3     | 5   | 0  | 25  | 9  | 0  | 2   | 4   | 17  |
| 33  | SAMUELSON, KAT IE LOU f | 7-11   | 4-7    | 0-0    | 0   | 7     | 7   | 0  | 18  | 10 | 1  | 0   | 0   | 24  |
| 03  | WALKER, MEGAN           | 7-12   | 3-3    | 2-3    | 1   | 7     | 8   | 1  | 19  | 0  | 0  | 0   | 1   | 25  |
| 10  | BENT, MOLLY             | 0-1    | 0-0    | 0-0    | 1   | 3     | 4   | 2  | 0   | 2  | 1  | 0   | 0   | 12  |
| 23  | STEVENS,AZURA           | 11-16  | 0-1    | 4-6    | 5   | 5     | 10  | 1  | 26  | 0  | 1  | 0   | 0   | 15  |
| 25  | IRWIN,KYLA              | 3-4    | 1-1    | 0-0    | 0   | 2     | 2   | 0  | 7   | 1  | 0  | 0   | 1   | 15  |
| 32  | CAMARA, BAT OULY        | 4-8    | 0-0    | 0-0    | 3   | 0     | 3   | 1  | 8   | 0  | 1  | 0   | 2   | 10  |
| 34  | GORDON,ALEXIS           | 1-4    | 0-3    | 0-0    | 0   | 3     | 3   | 0  | 2   | 2  | 0  | 0   | 0   | 10  |
|     | ТЕАМ                    |        |        |        | 1   | 3     | 4   | 0  |     |    | 0  |     |     |     |
|     | TOTALS                  | 59-91  | 8-19   | 14-19  | 15  | 54    | 69  | 7  | 140 | 38 | 10 | 4   | 12  | 200 |
|     |                         |        |        | •      | •   |       |     | •  |     |    |    |     | . ' |     |