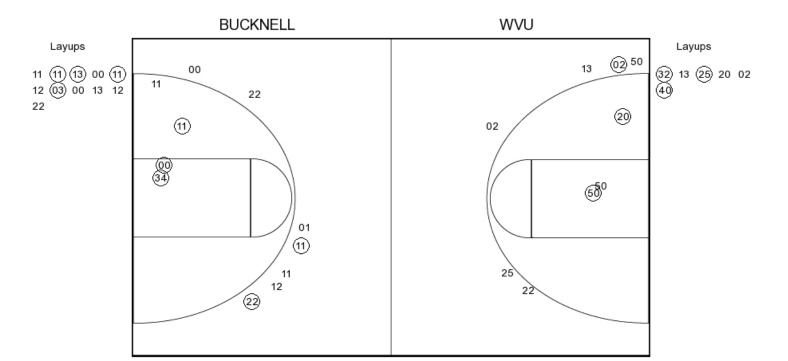

#### Bucknell 50 - 22-10

| Duo. | 11011 00 22 10       | Total  | 3-Ptr  |        | D   | eboun | de  |    |    |   |       |        |       |         |
|------|----------------------|--------|--------|--------|-----|-------|-----|----|----|---|-------|--------|-------|---------|
| ##   | Player               | FG-FGA | FG-FGA | FT-FTA | Off |       | Tot | PF | TP | Α | то    | Blk    | Stl   | Min     |
| 02   | ENGLISH,KYI g        | 3-9    | 1-3    | 0-0    | 1   | 1     | 2   | 1  | 7  | 1 | 5     | 0      | 0     | 27      |
| 13   | DUMIAK,RACHEL g      | 1-4    | 0-2    | 0-0    | 0   | 1     | 1   | 0  | 2  | 0 | 0     | 0      | 2     | 13      |
| 20   | WALKER,KATE g        | 3-6    | 1-3    | 4-4    | 0   | 5     | 5   | 2  | 11 | 1 | 5     | 0      | 2     | 30      |
| 32   | ROMAINE, CATHERINE f | 2-4    | 0-1    | 0-0    | 1   | 1     | 2   | 3  | 4  | 0 | 1     | 2      | 0     | 28      |
| 50   | SLAGUS,KAITLYN f     | 5-9    | 3-4    | 2-2    | 2   | 6     | 8   | 0  | 15 | 1 | 2     | 1      | 0     | 30      |
| 03   | BRUGLER,TESSA        | 0-0    | 0-0    | 0-0    | 0   | 0     | 0   | 0  | 0  | 0 | 1     | 0      | 0     | 3       |
| 04   | HAYES,GIA            | 1-3    | 0-0    | 0-0    | 0   | 0     | 0   | 0  | 2  | 0 | 3     | 0      | 0     | 12      |
| 22   | MIKKELSEN,MAEGAN     | 0-2    | 0-1    | 0-0    | 0   | 0     | 0   | 0  | 0  | 0 | 1     | 0      | 0     | 4       |
| 23   | JOHNSON,ALLY         | 1-2    | 0-0    | 0-0    | 0   | 0     | 0   | 0  | 2  | 0 | 0     | 0      | 1     | 4       |
| 24   | CEPPI,AUT UMN        | 0-3    | 0-1    | 0-0    | 2   | 4     | 6   | 3  | 0  | 1 | 1     | 1      | 0     | 13      |
| 25   | KAPP,ABBY            | 1-6    | 0-4    | 0-0    | 0   | 3     | 3   | 0  | 2  | 3 | 2     | 0      | 1     | 16      |
| 40   | MACK,ELLIE           | 2-6    | 0-3    | 1-1    | 2   | 3     | 5   | 0  | 5  | 1 | 2     | 0      | 1     | 18      |
| 54   | MOORE,MK             | 0-0    | 0-0    | 0-0    | 0   | 0     | 0   | 0  | 0  | 0 | 0     | 0      | 0     | 2       |
|      | TEAM                 |        |        |        | 2   | 2     | 4   | 0  |    |   | 0     |        |       |         |
|      | TOTALS               | 19-54  | 5-22   | 7-7    | 10  | 26    | 36  | 9  | 50 | 8 | 23    | 4      | 7     | 200     |
|      |                      |        |        |        |     |       |     |    |    | D | eadba | ıll Re | ebour | ds: 0,0 |

#### West Virginia 83 - 22-11

|    |                   | Total  | 3-Ptr  |        | Re  | eboun | ds  |    |    |    |    |     |     |     |
|----|-------------------|--------|--------|--------|-----|-------|-----|----|----|----|----|-----|-----|-----|
| ## | Player            | FG-FGA | FG-FGA | FT-FTA | Off | Def   | Tot | PF | TP | Α  | TO | Blk | Stl | Min |
| 00 | DAVENPORT,NAOMI g | 3-10   | 2-3    | 0-0    | 1   | 5     | 6   | 0  | 8  | 2  | 2  | 0   | 2   | 31  |
| 11 | MULDROW,TEANA f   | 9-16   | 2-3    | 0-1    | 2   | 6     | 8   | 0  | 20 | 1  | 2  | 2   | 2   | 28  |
| 12 | RAY,CHANIA g      | 4-7    | 2-4    | 2-3    | 0   | 4     | 4   | 1  | 12 | 5  | 2  | 0   | 4   | 30  |
| 13 | KING,KRISTINA f   | 6-9    | 0-0    | 1-1    | 1   | 2     | 3   | 0  | 13 | 1  | 0  | 1   | 1   | 26  |
| 22 | PARDEE,KATRINA g  | 4-10   | 2-4    | 1-1    | 1   | 2     | 3   | 1  | 11 | 1  | 3  | 0   | 4   | 30  |
| 01 | JONES,ASHLEY      | 2-3    | 0-1    | 0-0    | 0   | 3     | 3   | 3  | 4  | 5  | 0  | 0   | 2   | 22  |
| 03 | HARDEN, DEST INY  | 4-7    | 0-0    | 0-0    | 0   | 2     | 2   | 0  | 8  | 0  | 0  | 1   | 4   | 14  |
| 04 | STAPLES,NIA       | 2-5    | 1-1    | 0-0    | 1   | 0     | 1   | 1  | 5  | 0  | 0  | 0   | 0   | 7   |
| 34 | EKHELAR,THERESA   | 1-3    | 0-0    | 0-0    | 2   | 1     | 3   | 2  | 2  | 0  | 2  | 0   | 0   | 12  |
|    | TEAM              |        |        |        | 2   | 0     | 2   | 0  |    |    | 0  |     |     |     |
|    | TOTALS            | 35-70  | 9-16   | 4-6    | 10  | 25    | 35  | 8  | 83 | 15 | 11 | 4   | 19  | 200 |