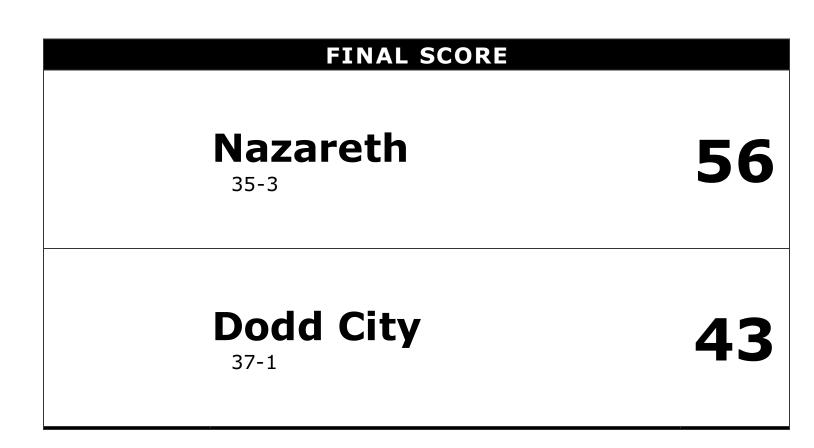

#### Nazareth 56 - 35-3

| Naza          | areth 56 - 35-3                                                                                                                 |                                 | <b>T</b> . (. )                                       | 0.51                                             |                                                     | -         |                                 |                                            |                                            |                                |                       |                                    |        |                          |                                   |
|---------------|---------------------------------------------------------------------------------------------------------------------------------|---------------------------------|-------------------------------------------------------|--------------------------------------------------|-----------------------------------------------------|-----------|---------------------------------|--------------------------------------------|--------------------------------------------|--------------------------------|-----------------------|------------------------------------|--------|--------------------------|-----------------------------------|
| ##            | Player                                                                                                                          |                                 | Total<br>FG-FGA                                       | 3-Ptr<br>FG-FGA                                  | FT-FTA                                              | Re<br>Off | boun<br>Def                     | as<br>Tot                                  | PF                                         | ΤP                             | A                     | то                                 | Blk    | Stl                      | Min                               |
| 02            | GERBER, BLAKELY                                                                                                                 | g                               | 5-10                                                  | 0-0                                              | 7-9                                                 | 4         | 7                               | 11                                         | 1                                          | 17                             | 2                     | 1                                  | 0      | 0                        | 30                                |
| 04            | BACKUS,LACI                                                                                                                     | g                               | 0-1                                                   | 0-1                                              | 3-4                                                 | 0         | 0                               | 0                                          | 0                                          | 3                              | 2                     | 2                                  | 0      | 1                        | 22                                |
| 14            | CLEAVINGER, KINZI                                                                                                               | g                               | 2-4                                                   | 1-3                                              | 6-6                                                 | 0         | 5                               | 5                                          | 4                                          | 11                             | 2                     | 3                                  | 1      | 3                        | 31                                |
| 20            | KLEMAN,HALLIE                                                                                                                   | f                               | 2-4                                                   | 0-0                                              | 2-2                                                 | 2         | 4                               | 6                                          | 1                                          | 6                              | 0                     | 0                                  | 0      | 0                        | 30                                |
| 22            | HEIMAN,CAMBRIE                                                                                                                  | f                               | 7-19                                                  | 2-5                                              | 2-2                                                 | 0         | 2                               | 2                                          | 2                                          | 18                             | 2                     | 5                                  | 1      | 4                        | 31                                |
| 03            | SCHMUCKER,APRIL                                                                                                                 |                                 | 0-2                                                   | 0-1                                              | 0-0                                                 | 0         | 0                               | 0                                          | 1                                          | 0                              | 1                     | 0                                  | 0      | 0                        | 9                                 |
| 05            | HUSEMAN, FAIT HE                                                                                                                |                                 | 0-0                                                   | 0-0                                              | 0-0                                                 | 0         | 0                               | 0                                          | 1                                          | 0                              | 0                     | 0                                  | 0      | 0                        | 1                                 |
| 15            | NIEVES,LEXIS                                                                                                                    |                                 | 0-0                                                   | 0-0                                              | 0-0                                                 | 0         | 0                               | 0                                          | 0                                          | 0                              | 0                     | 0                                  | 0      | 0                        | 0                                 |
| 21            | KLEMAN,CAIT LIN                                                                                                                 |                                 | 0-0                                                   | 0-0                                              | 0-0                                                 | 0         | 0                               | 0                                          | 0                                          | 0                              | 0                     | 0                                  | 0      | 0                        | 1                                 |
| 25            | SCHILDERINK,AMY                                                                                                                 |                                 | 0-0                                                   | 0-0                                              | 1-2                                                 | 0         | 0                               | 0                                          | 0                                          | 1                              | 0                     | 0                                  | 0      | 0                        | 0                                 |
|               | TEAM                                                                                                                            |                                 |                                                       |                                                  |                                                     | 2         | 0                               | 2                                          | 0                                          |                                |                       | 0                                  |        |                          |                                   |
|               | TOTALS                                                                                                                          |                                 | 16-40                                                 | 3-10                                             | 21-25                                               | 8         | 18                              | 26                                         | 10                                         | 56                             | 9                     | 11                                 | 2      | 8                        | 155                               |
|               |                                                                                                                                 |                                 |                                                       |                                                  |                                                     |           |                                 |                                            |                                            |                                | De                    | eadba                              | ıll Re | bour                     | ds: 0,0                           |
| FG %          | 1st Half: 11-29 37.9%<br>1st Qtr 4-14 28.6%                                                                                     |                                 | d Half:<br>d Qtr                                      |                                                  | .5% Game<br>.7% 3rd Q                               |           | 16-4                            |                                            | 40.0                                       |                                | 446 0                 | N                                  |        | 2-3                      | 66.7%                             |
| 3FG %         | 1st Half: 3-10 30.0%                                                                                                            | 2r                              | d Half:                                               | 0-0                                              | 0% Game                                             | ə:        | 3-1                             |                                            | 37.5<br>30.0                               | %                              | 4th C                 |                                    |        |                          |                                   |
| FT %          | 1st Qtr 1-4 25.0%   1st Half: 2-3 66.7%                                                                                         | 2r                              | d Qtr<br>d Half:                                      | 19-22 86                                         | .3% 3rd Q<br>.4% Game                               | ə:        | 0-<br>21-2                      | 25                                         | 84.0                                       | %                              | 4th C                 |                                    |        | 0-0                      | 0%                                |
|               | 1st Qtr 2-2 100.0%                                                                                                              | Zr                              | d Qtr                                                 | 0-1 00                                           | .0% 3rd Q                                           | tr        | 2-                              | -2                                         | 100.0                                      | %                              | 4th C                 | Jtr                                | 1      | 7-20                     | 85.0%                             |
| Dodd          | d City 43 - 37-1                                                                                                                |                                 | Total                                                 | 3-Ptr                                            |                                                     | Re        | eboun                           | ds                                         |                                            |                                |                       |                                    |        |                          |                                   |
| ##            | Player                                                                                                                          |                                 | FG-FGA                                                | FG-FGA                                           | FT-FTA                                              | Off       | Def                             | Tot                                        | PF                                         | ΤP                             | А                     | то                                 | Blk    | Stl                      | Min                               |
| 10            | BACCUS,DANI                                                                                                                     | g                               | 2-6                                                   | 1-2                                              | 6-6                                                 | 2         | 1                               | 3                                          | 4                                          | 11                             | 0                     | 3                                  | 0      | 2                        | 31                                |
| 11            | BRENT,SARAH                                                                                                                     | g                               | 0-0                                                   | 0-0                                              | 0-0                                                 | 0         | 3                               | 3                                          | 4                                          | 0                              | 2                     | 2                                  | 0      | 1                        | 27                                |
| 15            | GRANSTAFF,PAIGE                                                                                                                 | g                               | 6-15                                                  | 1-4                                              | 3-6                                                 | 0         | 0                               | 0                                          | 4                                          | 16                             | 1                     | 0                                  | 1      | 4                        | 31                                |
| 21            | HILLIARD, JOURNIE                                                                                                               | С                               | 3-5                                                   | 0-0                                              | 0-0                                                 | 3         | 7                               | 10                                         | 4                                          | 6                              | 0                     | 3                                  | 2      | 1                        | 25                                |
| 23            | WEEKS,ABBY                                                                                                                      | g                               | 3-10                                                  | 1-3                                              | 1-2                                                 | 1         | 3                               | 4                                          | 4                                          | 8                              | 2                     | 8                                  | 0      | 0                        | 31                                |
| 01            | PILLIOD, DELANEY                                                                                                                |                                 | 0-1                                                   | 0-1                                              | 2-2                                                 | 1         | 2                               | 3                                          | 1                                          | 2                              | 1                     | 1                                  | 0      | 0                        | 11                                |
| 14            | WOODLEE,CASSANDRA                                                                                                               |                                 | 0-0                                                   | 0-0                                              | 0-0                                                 | 0         | 1                               | 1                                          | 0                                          | 0                              | 0                     | 0                                  | 0      | 0                        | 0                                 |
| 30            |                                                                                                                                 |                                 |                                                       |                                                  |                                                     |           |                                 | ~                                          |                                            | 0                              | ~                     | ~                                  |        | ~                        | 0                                 |
|               | MILLS,MARISSA                                                                                                                   |                                 | 0-0                                                   | 0-0                                              | 0-0                                                 | 0         | 0                               | 0                                          | 0                                          | 0                              | 0                     | 0                                  | 0      | 0                        | 0                                 |
| _             | TEAM                                                                                                                            |                                 |                                                       |                                                  |                                                     | 0         | 3                               | 3                                          | 0                                          |                                |                       | 0                                  |        |                          |                                   |
| _             |                                                                                                                                 |                                 | 0-0<br>14-37                                          | 0-0<br>3-10                                      | 0-0<br>12-16                                        |           |                                 | -                                          |                                            | 43                             | 0<br>6                |                                    | 0      | 8                        | 156                               |
| _             | TEAM                                                                                                                            |                                 |                                                       |                                                  |                                                     | 0         | 3                               | 3                                          | 0                                          |                                | 6                     | 0<br>17                            | 3      | 8                        |                                   |
| <br>FG %      | TEAM<br>TOTALS<br>1st Half: 8-22 36.4%                                                                                          |                                 | <b>14-37</b><br>Half:                                 | <b>3-10</b>                                      | 12-16                                               | 0<br>7    | 3<br>20<br>14                   | 3<br>27<br>-37                             | 0<br>21<br><sup>37</sup>                   | .8%                            | 6<br>De               | 0<br>17<br>eadba                   | 3      | 8<br>ebour               | 156<br>nds: 2,0                   |
| FG %<br>3FG % | TEAM   TOTALS   1st Half: 8-22 36.4%   1st Qtr 7-13 53.8%   1st Half: 3-8 37.5%                                                 | 2nd<br>2nd                      | 14-37<br>Half:<br><sup>Qtr</sup><br>Half:             | 6-15 40<br>1-9 11<br>0-2 00                      | 12-16<br>10% Game<br>1% 3rd Q<br>0% Game            | 0<br>7    | 3<br>20<br>14<br>3              | 3<br>27<br>-37<br>3-6<br>-10               | 0<br>21<br><sup>37</sup><br>50<br>30       | <b>43</b><br>.8%<br>.0%<br>.0% | 6<br>De<br>4th        | 0<br>17<br>eadba<br><sub>Qtr</sub> | 3      | 8<br>ebour<br>3-9        | 156<br>nds: 2,0<br>33.3%          |
|               | TEAM<br>TOTALS<br>1st Half: 8-22 36.4%<br>1st Qtr 7-13 53.8%<br>1st Half: 3-8 37.5%<br>1st Qtr 3-4 75.0%<br>1st Half: 3-6 50.0% | 2nd<br>2nd<br>2nd<br>2nd        | 14-37<br>Half:<br>Qtr<br>Half:<br>Qtr<br>Half:        | 6-15 40<br>1-9 11<br>0-2 00<br>0-4 00<br>9-10 90 | 12-16<br>1% Game<br>1% 3rd Q<br>0% Game<br>0% Game  | 0<br>7    | 3<br>20<br>14<br>3.<br>(<br>12- | 3<br>27<br>-37<br>3-6<br>-10<br>2-1<br>-16 | 0<br>21<br>37<br>50<br>30<br>00<br>75      | 43<br>.0%<br>.0%<br>.0%        | 6<br>De<br>4th<br>4th | 0<br>17<br>eadba<br>Qtr<br>Qtr     | 3      | 8<br>ebour<br>3-9<br>0-1 | 156<br>nds: 2,0<br>33.3%<br>00.0% |
| 3FG %<br>FT % | TEAM   TOTALS   1st Half: 8-22 36.4%   1st Qtr 7-13 53.8%   1st Half: 3-8 37.5%   1st Qtr 3-4 75.0%                             | 2nd<br>2nd<br>2nd<br>2nd<br>2nd | 14-37<br>Half:<br>Otr<br>Half:<br>Otr<br>Half:<br>Qtr | 6-15 40<br>1-9 11<br>0-2 00<br>0-4 00<br>9-10 90 | 12-16<br>1% Game<br>1% 3rd Q<br>0% Game<br>0% 3rd Q | 0<br>7    | 3<br>20<br>14<br>3.<br>(<br>12- | 3<br>27<br>-37<br>3-6<br>-10<br>2-1        | 0<br>21<br><sup>37</sup><br>50<br>30<br>00 | 43<br>.0%<br>.0%<br>.0%        | 6<br>De<br>4th<br>4th | 0<br>17<br>eadba<br><sub>Qtr</sub> | 3      | 8<br>ebour<br>3-9        | 156<br>nds: 2,0<br>33.3%          |

Officials: R-Paul Booker, U1-Atwone Warren, U2-Larry Folmar Technical Fouls: Nazareth- None. Dodd City- None.

**Conference 1A Final** 

| Score by periods | 1st | 2nd | 3rd | 4th | Total |
|------------------|-----|-----|-----|-----|-------|
| Nazareth         | 11  | 16  | 8   | 21  | 56    |
| Dodd City        | 18  | 4   | 8   | 13  | 43    |