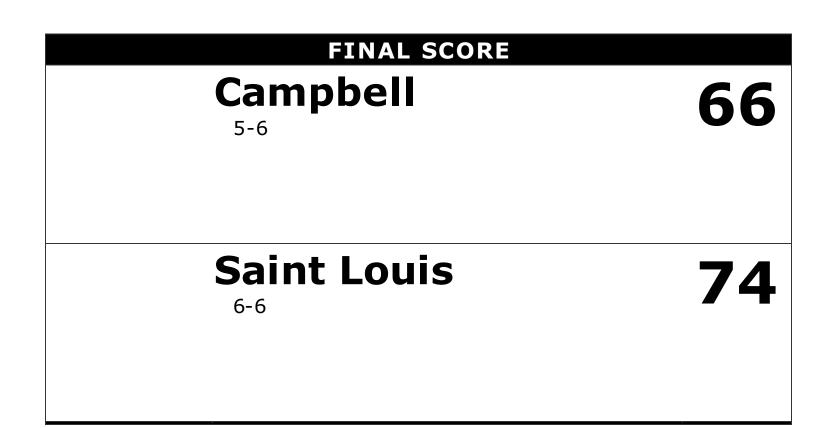

### Campbell 66 - 5-6

| Cam | pbell 66 - 5-6      |        |        |        |     |       |     |    |    |    |    |     |     |     |
|-----|---------------------|--------|--------|--------|-----|-------|-----|----|----|----|----|-----|-----|-----|
|     |                     | Total  | 3-Ptr  |        | Re  | eboun | ds  |    |    |    |    |     |     |     |
| ##  | Player              | FG-FGA | FG-FGA | FT-FTA | Off | Def   | Tot | PF | ΤP | A  | ТО | Blk | Stl | Min |
| 03  | CLEMONS,CHRIS g     | 7-20   | 4-9    | 10-10  | 0   | 3     | 3   | 3  | 28 | 0  | 2  | 0   | 1   | 39  |
| 22  | GENSLER,CORY g      | 3-6    | 1-2    | 0-0    | 0   | 4     | 4   | 4  | 7  | 2  | 0  | 0   | 2   | 20  |
| 25  | EUDY,ANDREW 1       | 2-3    | 0-0    | 0-0    | 0   | 2     | 2   | 5  | 4  | 3  | 0  | 1   | 0   | 18  |
| 32  | WHIT FIELD, SHANE 1 | 2-4    | 0-0    | 2-4    | 0   | 3     | 3   | 4  | 6  | 2  | 3  | 0   | 0   | 39  |
| 34  | BURK,MARCUS g       | 7-14   | 4-9    | 2-3    | 0   | 5     | 5   | 2  | 20 | 1  | 4  | 0   | 3   | 37  |
| 01  | OLIVER, DAMONT EZ   | 0-3    | 0-2    | 0-0    | 1   | 2     | 3   | 3  | 0  | 1  | 0  | 0   | 1   | 21  |
| 02  | NELSON, JA'COR      | 0-0    | 0-0    | 1-2    | 0   | 0     | 0   | 1  | 1  | 0  | 0  | 0   | 0   | 6   |
| 15  | LADO,MOGGA          | 0-3    | 0-0    | 0-0    | 1   | 4     | 5   | 4  | 0  | 1  | 2  | 2   | 1   | 20  |
|     | TEAM                |        |        |        | 2   | 1     | 3   | 0  |    |    | 1  |     |     |     |
|     | TOTALS              | 21-53  | 9-22   | 15-19  | 4   | 24    | 28  | 26 | 66 | 10 | 12 | 3   | 8   | 200 |
|     |                     | •      |        | •      |     |       |     | •  |    |    |    |     |     |     |

#### Saint Louis 74 - 6-6

|               |                          |                         | Total  | 3-Ptr  |              | Re             | ebour | nds          |    |    |             |      |              |      |          |
|---------------|--------------------------|-------------------------|--------|--------|--------------|----------------|-------|--------------|----|----|-------------|------|--------------|------|----------|
| ##            | Player                   |                         | FG-FGA | FG-FGA | FT-FTA       | Off            | Def   | Tot          | PF | ΤP | A           | ТО   | Blk          | Stl  | Min      |
| 00            | GOODWIN, JORDAN          | g                       | 5-11   | 1-3    | 5-7          | 3              | 5     | 8            | 2  | 16 | 2           | 4    | 0            | 2    | 36       |
| 03            | BESS, JAVON              | g                       | 1-6    | 0-1    | 6-10         | 0              | 6     | 6            | 2  | 8  | 2           | 2    | 0            | 1    | 37       |
| 05            | ROBY, DAVELL             | g                       | 2-7    | 0-2    | 0-0          | 0              | 1     | 1            | 1  | 4  | 0           | 1    | 0            | 1    | 20       |
| 20            | JOHNSON, JALEN           | f                       | 4-6    | 3-3    | 6-6          | 0              | 3     | 3            | 2  | 17 | 2           | 3    | 1            | 0    | 39       |
| 22            | FRENCH, HASAHN           | f                       | 5-8    | 0-0    | 1-6          | 5              | 7     | 12           | 3  | 11 | 3           | 2    | 3            | 0    | 37       |
| 01            | FOREMAN,DJ               |                         | 0-0    | 0-0    | 0-0          | 0              | 0     | 0            | 0  | 0  | 0           | 1    | 0            | 0    | 2        |
| 24            | HINES, AARON             |                         | 3-8    | 1-4    | 11-13        | 0              | 6     | 6            | 2  | 18 | 1           | 0    | 0            | 1    | 28       |
| 25            | ANT HONY, RASHED         |                         | 0-0    | 0-0    | 0-0          | 0              | 0     | 0            | 2  | 0  | 0           | 0    | 0            | 0    | 1        |
|               | TEAM                     |                         |        |        |              | 1              | 3     | 4            | 0  |    |             | 0    |              |      |          |
|               | TOTALS                   |                         | 20-46  | 5-13   | 29-42        | 9              | 31    | 40           | 14 | 74 | 10          | 13   | 4            | 5    | 200      |
|               |                          |                         |        |        | •            | ·              |       |              | •  |    | De          | adba | ll Re        | bour | nds: 6,0 |
| FG %<br>3FG % | 1st Half:<br>5 1st Half: | 9-22 40.9%<br>3-8 37.5% |        |        | 11-24<br>2-5 | 45.8%<br>40.0% |       | Game<br>Game |    |    | -46<br>5-13 |      | 43.5<br>38.5 |      |          |

20-29

3FG % 37.5% 2nd Half: 1st Half: 3-8 FT % 1st Half: 9-13 69.2% 2nd Half:

Officials: Tim Comer, Greg Evans, Anthony Franklin Technical Fouls: Campbell- None. Saint Louis- None. Attendance: 5017

| Score by periods | 1st | 2nd | Total |
|------------------|-----|-----|-------|
| Campbell         | 38  | 28  | 66    |
| Saint Louis      | 30  | 44  | 74    |