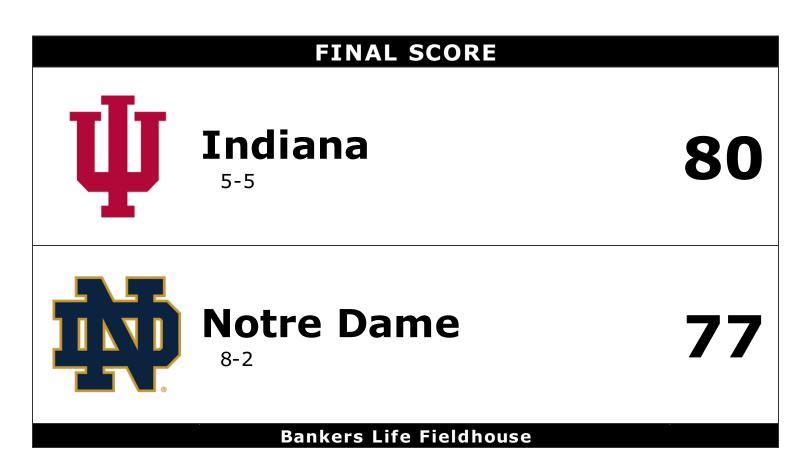

#### Indiana 80 - 5-5

| India | ina 80 - 5-5               |       |            |                      |        |     |       |       |    |       |     |      |       |         |          |
|-------|----------------------------|-------|------------|----------------------|--------|-----|-------|-------|----|-------|-----|------|-------|---------|----------|
|       |                            |       | Total      | 3-Ptr                |        | Re  | eboun | ds    |    | -     |     |      |       |         |          |
| ##    | Player                     |       | FG-FGA     | FG-FGA               | FT-FTA | Off | Def   | Tot   | PF | TP    | A   | то   | Blk   | Stl     | Min      |
| 01    | DURHAM,ALJAMI              | *     | 1-3        | 0-2                  | 3-4    | 0   | 2     | 2     | 0  | 5     | 0   | 0    | 0     | 0       | 16       |
| 02    | NEWKIRK,JOSH               | *     | 0-1        | 0-0                  | 0-0    | 0   | 4     | 4     | 5  | 0     | 2   | 2    | 0     | 0       | 9        |
| 04    | JOHNSON, ROBERT            | *     | 6-13       | 5-10                 | 3-4    | 0   | 6     | 6     | 1  | 20    | 4   | 6    | 1     | 0       | 43       |
| 13    | MORGAN, JUWAN              | *     | 13-17      | 0-0                  | 8-11   | 2   | 9     | 11    | 4  | 34    | 1   | 3    | 1     | 0       | 40       |
| 20    | DAVIS, DE'RON              | *     | 1-3        | 0-0                  | 0-1    | 0   | 3     | 3     | 2  | 2     | 2   | 0    | 2     | 0       | 18       |
| 03    | SMITH, JUSTIN              |       | 0-0        | 0-0                  | 0-0    | 0   | 0     | 0     | 0  | 0     | 0   | 0    | 0     | 0       | 0        |
| 11    | GREEN, DEVONT E            |       | 4-9        | 1-2                  | 3-3    | 0   | 4     | 4     | 2  | 12    | 3   | 2    | 0     | 1       | 36       |
| 15    | MCROBERT S,ZACH            |       | 0-2        | 0-1                  | 1-2    | 7   | 2     | 9     | 4  | 1     | 3   | 1    | 1     | 0       | 31       |
| 21    | MCSWAIN JR., FREDDIE       |       | 0-0        | 0-0                  | 0-0    | 0   | 1     | 1     | 0  | 0     | 0   | 0    | 0     | 0       | 3        |
| 30    | HART MAN, COLLIN           |       | 2-7        | 2-6                  | 0-0    | 0   | 0     | 0     | 5  | 6     | 1   | 0    | 0     | 0       | 29       |
|       | TEAM                       |       |            |                      |        | 1   | 0     | 1     | 0  |       |     | 2    |       |         |          |
|       | TOTALS                     |       | 27-55      | 8-21                 | 18-25  | 10  | 31    | 41    | 23 | 80    | 16  | 16   | 5     | 1       | 225      |
|       |                            |       |            |                      |        |     |       |       |    |       | De  | adba | ll Re | boun    | ids: 1,0 |
| FG %  | 5 1st Half: 10-27 37.0% 2  | ) n / | d Half: 12 | -21 57.1             | % OT:  | 57  | 7     | 1.4%  | G  | ame:  | 27- | 55   | 10    | 9.1%    |          |
| 3FG   |                            |       |            | -21 57.1<br>4-8 50.0 |        |     | -     | 0.0%  | -  | iame: |     | 21   |       | 3.1%    |          |
| 3-6   | /0 ISTIIAII. 3-12 23.070 2 |       | . i iaii . | 4-0 50.0             | 70 OT. | 1-1 | 10    | 0.0 % | G  | ante. | 0-  | 21   | 30    | ). 1 70 |          |

70.6%

OT: 4-5

80.0%

| Notre  | Dame | 77  | - | 8-2 |
|--------|------|-----|---|-----|
| 110110 | Damo | ••• |   | ~ ~ |

1st Half:

FT %

|                     |                  |          | Total     | 3-Ptr                            |        | Re  | boun | ds                   |    |                      |                     |      |        |                   |          |
|---------------------|------------------|----------|-----------|----------------------------------|--------|-----|------|----------------------|----|----------------------|---------------------|------|--------|-------------------|----------|
| ##                  | Player           |          | FG-FGA    | FG-FGA                           | FT-FTA | Off | Def  | Tot                  | PF | ΤP                   | Α                   | то   | Blk    | Stl               | Min      |
| 00                  | PFLUEGER,REX     | *        | 1-8       | 0-3                              | 0-0    | 1   | 1    | 2                    | 4  | 2                    | 4                   | 1    | 0      | 1                 | 37       |
| 05                  | FARRELL,MATT     | *        | 5-14      | 2-8                              | 3-3    | 0   | 4    | 4                    | 4  | 15                   | 8                   | 1    | 0      | 2                 | 45       |
| 10                  | GIBBS,TJ         | *        | 5-8       | 3-5                              | 4-6    | 1   | 2    | 3                    | 2  | 17                   | 1                   | 2    | 0      | 1                 | 42       |
| 23                  | GEBEN, MART INAS | *        | 1-2       | 0-0                              | 0-0    | 1   | 4    | 5                    | 4  | 2                    | 0                   | 1    | 0      | 0                 | 23       |
| 35                  | COLSON, BONZIE   | *        | 9-21      | 0-3                              | 11-13  | 4   | 7    | 11                   | 2  | 29                   | 1                   | 4    | 1      | 2                 | 43       |
| 01                  | TORRES, AUST IN  |          | 0-0       | 0-0                              | 0-2    | 0   | 0    | 0                    | 0  | 0                    | 0                   | 0    | 0      | 0                 | 2        |
| 03                  | HARVEY,DJ        |          | 1-1       | 0-0                              | 1-2    | 0   | 0    | 0                    | 0  | 3                    | 0                   | 0    | 0      | 0                 | 11       |
| 13                  | DJOGO,NIKOLA     |          | 1-3       | 1-2                              | 0-0    | 1   | 1    | 2                    | 1  | 3                    | 0                   | 0    | 0      | 0                 | 7        |
| 33                  | MOONEY,JOHN      |          | 2-4       | 2-3                              | 0-0    | 0   | 2    | 2                    | 4  | 6                    | 0                   | 0    | 1      | 0                 | 15       |
|                     | TEAM             |          |           |                                  |        | 1   | 2    | 3                    | 0  |                      |                     | 0    |        |                   |          |
|                     | TOTALS           |          | 25-61     | 8-24                             | 19-26  | 9   | 23   | 32                   | 21 | 77                   | 14                  | 9    | 2      | 6                 | 225      |
|                     |                  |          |           |                                  | •      | •   |      |                      |    |                      | De                  | adba | ıll Re | bour              | nds: 3,1 |
| FG %<br>3FG<br>FT % | % 1st Half: 4-12 | 33.3% 2n | d Half: 4 | -28 39.3<br>-10 40.0<br>-10 80.0 | % OT:  | 0-2 | 00   | ).0%<br>).0%<br>).7% | Ga | ame:<br>ame:<br>ame: | 25-6<br>8-2<br>19-2 | .4   | 33     | .0%<br>.3%<br>.1% |          |