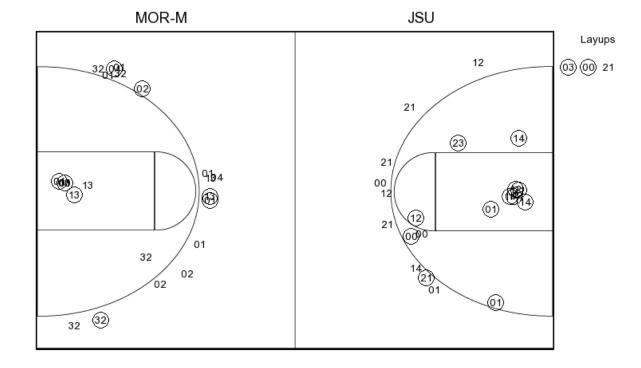

FG % 36.4% Half: 3FG % Half: 3-12 25.0% FT % Half: 66.7%

Officials: James Hicks, Darnell Spann, Keith Patterson Technical Fouls: Morehead State- None. Jacksonville State- None.

| Score by periods   | 1st | 2nd | Total |
|--------------------|-----|-----|-------|
| Morehead State     | 40  | 29  | 69    |
| Jacksonville State | 31  | 45  | 76    |

Last FG - MOR-M 1st-02:31, JSU 1st-03:04. MOR-M led for 14:29. JSU led for 3:05. Game was tied for 2:26.

|        | ln    | Off | 2nd    | Fast  |       |
|--------|-------|-----|--------|-------|-------|
| Points | Paint | T/O | Chance | Break | Bench |
| MOR-M  | 14    | 8   | 12     | 2     | 9     |
| JSU    | 12    | 2   | 12     | 0     | 11    |

Score tied - 5 times Lead changed - 7 times

| VISITORS: Morehead State                                          | Time                    | Score | Margin | HOME: Jacksonville State                                          |
|-------------------------------------------------------------------|-------------------------|-------|--------|-------------------------------------------------------------------|
|                                                                   | 19:41                   |       |        | MISSED JUMPER by GIGA,NORBERTAS                                   |
|                                                                   | 19:41                   |       |        | REBOUND (OFF) by CUNNINGHAM, CHRISTIAN                            |
| O O O D L O D T D L L L T D O O D D L D L D L D L D L D L D L D L | 19:39                   | 2-0   | H 2    | GOOD! DUNK by CUNNINGHAM,CHRISTIAN [PNT]                          |
| GOOD! 3PTR by HENSON,DJIMON                                       | 19:24                   | 2-3   | V 1    |                                                                   |
| ASSIST by KING,LONDELL                                            | 19:24<br>18:56          | 4-3   | H 1    | GOOD! JUMPER by CUNNINGHAM, CHRISTIAN                             |
|                                                                   | 18:56                   | 4-3   | пі     | ASSIST by DRUMWRIGHT,MALCOLM                                      |
| GOOD! JUMPER by COOPER,DE'VON                                     | 18:36                   | 4-5   | V 1    | AGGIGT BY DIVONWINGTH, MALCOLIN                                   |
| FOUL by WALKER, JORDAN                                            | 18:06                   | 4-5   | VI     |                                                                   |
| TOOL BY WILKER, OOK DING                                          | 18:06                   | 5-5   | Т      | GOOD! FT by CUNNINGHAM, CHRISTIAN                                 |
|                                                                   | 18:06                   |       | •      | MISSED FT by CUNNINGHAM, CHRISTIAN                                |
| REBOUND (DEF) by KING,LONDELL                                     | 18:06                   |       |        |                                                                   |
| GOOD! JUMPER by KING,LONDELL [PNT]                                | 17:51                   | 5-7   | V 2    |                                                                   |
|                                                                   | 17:22                   | 7-7   | Т      | GOOD! JUMPER by GIGA, NORBERTAS [PNT]                             |
|                                                                   | 17:22                   |       |        | ASSIST by GREGORY, JAMALL                                         |
| MISSED 3PTR by KING,LONDELL                                       | 17:07                   |       |        |                                                                   |
|                                                                   | 17:07                   |       |        | REBOUND (DEF) by EDWARDS, TYRIK                                   |
|                                                                   | 16:47                   |       |        | MISSED JUMPER by GREGORY, JAMALL                                  |
|                                                                   | 16:47                   |       |        | REBOUND (OFF) by GIGA, NORBERTAS                                  |
|                                                                   | 16:42                   | 9-7   | H 2    | GOOD! JUMPER by DRUMWRIGHT, MALCOLM                               |
|                                                                   | 16:39                   |       |        | ASSIST by GIGA,NORBERTAS                                          |
| MISSED JUMPER by HENSON, DJIMON                                   | 16:21                   |       |        |                                                                   |
| REBOUND (OFF) by KING,LONDELL                                     | 16:21                   |       |        |                                                                   |
| GOOD! LAYUP by KING,LONDELL [PNT]                                 | 16:16                   | 9-9   | T      |                                                                   |
|                                                                   | 15:56                   |       |        | MISSED 3PTR by GREGORY, JAMALL                                    |
|                                                                   | 15:56                   |       |        | REBOUND (OFF) by GIGA, NORBERTAS                                  |
|                                                                   | 15:51                   | 11-9  | H 2    | GOOD! JUMPER by GIGA,NORBERTAS [PNT]                              |
| GOOD! 3PTR by WALKER,JORDAN                                       | 15:27                   | 11-12 | V 1    |                                                                   |
|                                                                   | 15:11                   |       |        | MISSED JUMPER by DRUMWRIGHT, MALCOLM                              |
| REBOUND (DEF) by HENSON, DJIMON                                   | 15:11                   |       |        |                                                                   |
| MISSED JUMPER by HENSON, DJIMON                                   | 14:55                   |       |        |                                                                   |
| GOOD! FT by HENSON,DJIMON                                         | 14:55                   | 11-13 | V 2    |                                                                   |
| REBOUND (OFF) by HENSON,DJIMON                                    | 14:55                   |       |        |                                                                   |
| SUB IN: HICKS,AJ                                                  | 14:55                   |       |        |                                                                   |
| SUB IN: HARRIS,LAMONTRAY                                          | 14:55                   |       |        |                                                                   |
| SUB OUT: WALKER, JORDAN                                           | 14:55                   |       |        |                                                                   |
| SUB OUT: CHATMAN,ALONZO                                           | 14:55                   |       |        | OUR IN HUNTER MARION                                              |
|                                                                   | 14:55                   |       |        | SUB IN: HUNTER,MARLON                                             |
|                                                                   | 14:55                   |       |        | SUB IN: DUNLAP, MAURICE                                           |
|                                                                   | 14:55                   |       |        | SUB IN: BURNELL, JASON                                            |
|                                                                   | 14:55<br>14:55          |       |        | SUB OUT: GREGORY, JAMALL                                          |
|                                                                   | 14:55                   |       |        | SUB OUT: EDWARDS,TYRIK<br>SUB OUT: CUNNINGHAM,CHRISTIAN           |
| COOD HIMBER by HENSON D HMON IDNTI                                | 14:53                   | 11-15 | V 4    | 30B 001. CONNINGHAM,CHRISTIAN                                     |
| GOOD! JUMPER by HENSON,DJIMON [PNT]                               | 14:52                   | 11-13 | V 4    | FOUL by GREGORY, JAMALL                                           |
|                                                                   | 14:32                   |       |        | MISSED 3PTR by DUNLAP, MAURICE                                    |
| REBOUND (DEF) by KING,LONDELL                                     | 14:32                   |       |        | WIGGED SI THE BY DONEAL , WACKIGE                                 |
| MISSED JUMPER by HARRIS, LAMONTRAY                                | 14:03                   |       |        |                                                                   |
| WHOOLD COM LIVELY IN WICHO, LAW ON THAT                           | 14:03                   |       |        | REBOUND (DEF) by GIGA,NORBERTAS                                   |
| SUB IN: WALKER, JORDAN                                            | 13:51                   |       |        | (22. / b) e.e.,,e.                                                |
| SUB OUT: COOPER, DE'VON                                           | 13:51                   |       |        |                                                                   |
|                                                                   | 13:50                   |       |        | TURNOVER by HUNTER, MARLON                                        |
|                                                                   | 13:36                   |       |        | FOUL by HUNTER, MARLON                                            |
| MISSED 3PTR by WALKER, JORDAN                                     | 13:23                   |       |        | . 5525,                                                           |
| REBOUND (OFF) by HARRIS, LAMONTRAY                                | 13:23                   |       |        |                                                                   |
| GOOD! 3PTR by HENSON,DJIMON                                       | 13:05                   | 11-18 | V 7    |                                                                   |
| ASSIST by WALKER, JORDAN                                          | 13:05                   |       |        |                                                                   |
|                                                                   | 12:47                   | 14-18 | V 4    | GOOD! 3PTR by GIGA,NORBERTAS                                      |
|                                                                   | 12:47                   |       |        | ASSIST by HUNTER, MARLON                                          |
| MISSED JUMPER by KING,LONDELL                                     | 12:28                   |       |        |                                                                   |
| -                                                                 | 12:28                   |       |        | REBOUND (DEF) by GIGA,NORBERTAS                                   |
| FOUL by HARRIS, LAMONTRAY                                         | 12:16                   |       |        |                                                                   |
| SUB IN: CHATMAN,ALONZO                                            |                         |       |        |                                                                   |
|                                                                   | 12:16                   |       |        |                                                                   |
| SUB OUT: KING,LONDELL                                             | 12:16<br>12:16          |       |        |                                                                   |
| SUB OUT: KING,LONDELL                                             |                         |       |        | MISSED JUMPER by HUNTER,MARLON                                    |
| SUB OUT: KING,LONDELL                                             | 12:16                   |       |        | MISSED JUMPER by HUNTER,MARLON<br>REBOUND (OFF) by GIGA,NORBERTAS |
| SUB OUT: KING,LONDELL                                             | 12:16<br>12:04          | 17-18 | V 1    |                                                                   |
| SUB OUT: KING,LONDELL                                             | 12:16<br>12:04<br>12:04 | 17-18 | V 1    | REBOUND (OFF) by GIGA, NORBERTAS                                  |