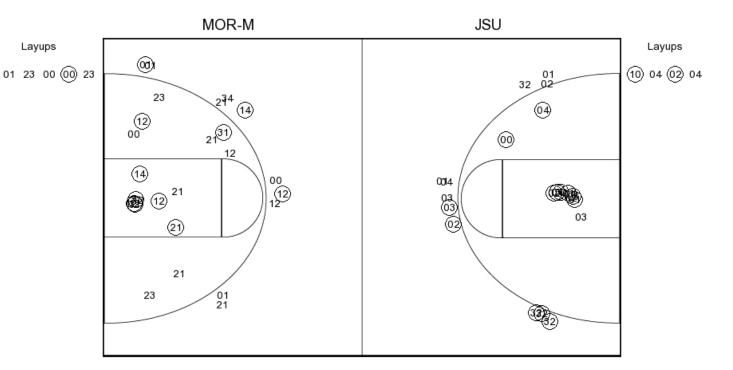

Officials: James Hicks, Darnell Spann, Keith Patterson Technical Fouls: Morehead State- None. Jacksonville State- None.

| Score by periods   | 1st | 2nd | Total |
|--------------------|-----|-----|-------|
| Morehead State     | 40  | 29  | 69    |
| Jacksonville State | 31  | 45  | 76    |

Last FG - MOR-M 2nd-00:04, JSU 2nd-01:36. Largest lead - Morehead State by 11 1st-06:26; Jacksonville State by 10 2nd-00:09 MOR-M led for 27:30. JSU led for 10:02. Game was tied for 2:28.

|        | ln    | Off | 2nd    | Fast  |       |
|--------|-------|-----|--------|-------|-------|
| Points | Paint | T/O | Chance | Break | Bench |
| MOR-M  | 22    | 12  | 14     | 4     | 18    |
| JSU    | 28    | 7   | 14     | 0     | 32    |

Score tied - 7 times; Lead changed - 8 times