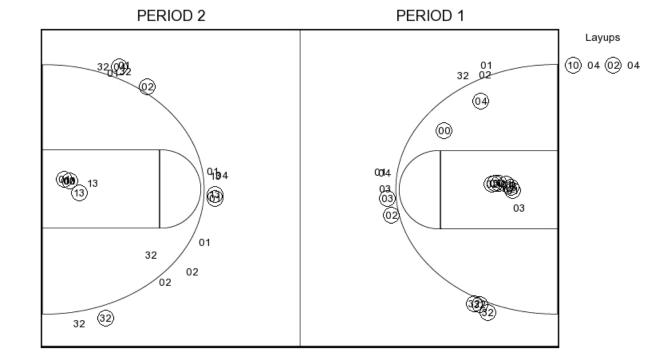

Officials: James Hicks, Darnell Spann, Keith Patterson Technical Fouls: Morehead State- None. Jacksonville State- None.

| Score by periods   | 1st | 2nd | Total |
|--------------------|-----|-----|-------|
| Morehead State     | 40  | 29  | 69    |
| Jacksonville State | 31  | 45  | 76    |

Last FG - MOR-M 2nd-00:04, JSU 2nd-01:36. Largest lead - Morehead State by 11 1st-06:26; Jacksonville State by 10 2nd-00:09 MOR-M led for 27:30. JSU led for 10:02. Game was tied for 2:28.

|        | ln    | Off | 2nd    | Fast  |       |
|--------|-------|-----|--------|-------|-------|
| Points | Paint | T/O | Chance | Break | Bench |
| MOR-M  | 22    | 12  | 14     | 4     | 18    |
| JSU    | 28    | 7   | 14     | 0     | 32    |