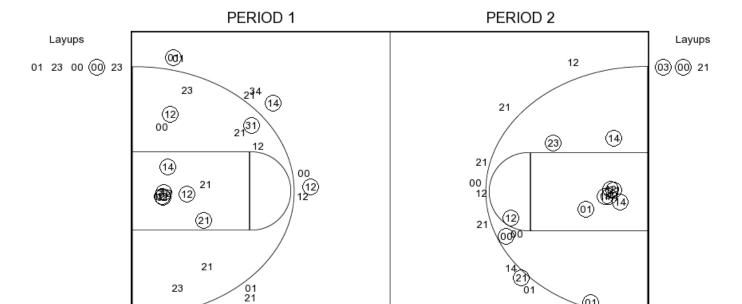

FG % 36.4% Half: 3FG % Half: 3-12 25.0% FT % Half: 66.7%

Officials: James Hicks, Darnell Spann, Keith Patterson Technical Fouls: Morehead State- None. Jacksonville State- None.

| Score by periods   | 1st | 2nd | Total |
|--------------------|-----|-----|-------|
| Morehead State     | 40  | 29  | 69    |
| Jacksonville State | 31  | 45  | 76    |

Last FG - MOR-M 1st-02:31, JSU 1st-03:04. MOR-M led for 14:29. JSU led for 3:05. Game was tied for 2:26.

|        | ln    | Off | 2nd    | Fast  |       |
|--------|-------|-----|--------|-------|-------|
| Points | Paint | T/O | Chance | Break | Bench |
| MOR-M  | 14    | 8   | 12     | 2     | 9     |
| JSU    | 12    | 2   | 12     | 0     | 11    |