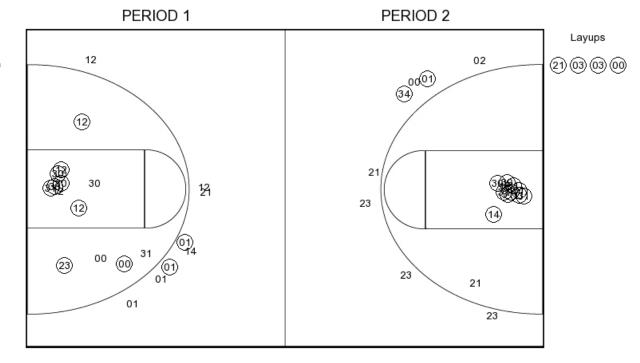

Score tied - 4 times; Lead changed - 2 times

Last FG - ALST 2nd-03:11, JSU 2nd-01:04. Largest lead - Alabama State by 4 1st-15:14; Jacksonville State by 29 2nd-12:16

ALST led for 6:07. JSU led for 30:57. Game was tied for 2:20.

Last FG - ALST 1st-00:40, JSU 1st-00:20. ALST led for 6:07. JSU led for 10:57. Game was tied for 2:20.

|        | ln    | Off | 2nd    | Fast  |       |
|--------|-------|-----|--------|-------|-------|
| Points | Paint | T/O | Chance | Break | Bench |
| ALST   | 4     | 0   | 3      | 0     | 0     |
| JSU    | 18    | 7   | 0      | 6     | 20    |

Score tied - 4 times Lead changed - 2 times

| VISITORS: Alabama State                      | Time           | Score | Margin | HOME: Jacksonville State                                                     |
|----------------------------------------------|----------------|-------|--------|------------------------------------------------------------------------------|
|                                              | 19:46          | 2-0   | H 2    | GOOD! JUMPER by GIGA,NORBERTAS [PNT]                                         |
|                                              | 19:41          |       |        | ASSIST by SPEARS, ASHTON                                                     |
| GOOD! LAYUP by JOHNSON,BRANDEN [PNT]         | 19:15          | 2-2   | T      |                                                                              |
| ASSIST by GEE,REGINALD                       | 19:15          |       |        |                                                                              |
| DEDOLIND (DEE) In JONES ED                   | 18:54          |       |        | MISSED 3PTR by GIGA,NORBERTAS                                                |
| REBOUND (DEF) by JONES,ED                    | 18:54<br>18:43 |       |        | FOUL by GIGA,NORBERTAS                                                       |
| GOOD! FT by ROGERS,AUSTIN                    | 18:43          | 2-3   | V 1    | FOOL BY GIGA, NORBERTAS                                                      |
| GOOD! FT by ROGERS, AUSTIN                   | 18:43          | 2-4   | V 2    |                                                                              |
|                                              | 18:32          |       |        | TURNOVER by GIGA, NORBERTAS                                                  |
| STEAL by ROGERS,AUSTIN                       | 18:31          |       |        |                                                                              |
| MISSED LAYUP by JOHNSON,BRANDEN              | 18:23          |       |        |                                                                              |
|                                              | 18:23          |       |        | BLOCK by CUNNINGHAM, CHRISTIAN                                               |
| REBOUND (OFF) by JOHNSON,BRANDEN             | 18:21          |       |        |                                                                              |
| MISSED LAYUP by JONES,ED                     | 18:18<br>18:18 |       |        | DEPOLIND (DEE) by CICA NODDEDTAG                                             |
|                                              | 18:18          | 4-4   | Т      | REBOUND (DEF) by GIGA,NORBERTAS<br>GOOD! LAYUP by CUNNINGHAM,CHRISTIAN [PNT] |
|                                              | 18:12          | 4-4   | '      | ASSIST by DRUMWRIGHT,MALCOLM                                                 |
| GOOD! JUMPER by ROGERS, AUSTIN               | 17:58          | 4-6   | V 2    | 7.0010 1 2 <b>,</b> 2 1 (0.1117) 111 12 0 2 1 11                             |
|                                              | 17:40          |       |        | TURNOVER by HUNTER, MARLON                                                   |
| MISSED JUMPER by JONES,ED                    | 17:19          |       |        |                                                                              |
|                                              | 17:19          |       |        | REBOUND (DEF) by GIGA, NORBERTAS                                             |
|                                              | 17:07          |       |        | MISSED JUMPER by CUNNINGHAM, CHRISTIAN                                       |
| REBOUND (DEF) by JOHNSON,BRANDEN             | 17:07          |       |        |                                                                              |
| MISSED JUMPER by GEE,REGINALD                | 16:56<br>16:56 |       |        | REBOUND (DEF) by DRUMWRIGHT,MALCOLM                                          |
|                                              | 16:31          | 6-6   | Т      | GOOD! JUMPER by GIGA, NORBERTAS [PNT]                                        |
|                                              | 16:21          | 0-0   | '      | FOUL by DRUMWRIGHT, MALCOLM                                                  |
|                                              | 16:21          |       |        | SUB IN: BURNELL, JASON                                                       |
|                                              | 16:21          |       |        | SUB IN: MARTIN,CAM                                                           |
|                                              | 16:21          |       |        | SUB IN: DUNLAP, MAURICE                                                      |
|                                              | 16:21          |       |        | SUB IN: GREGORY, JAMALL                                                      |
|                                              | 16:21          |       |        | SUB OUT: GIGA,NORBERTAS                                                      |
|                                              | 16:21          |       |        | SUB OUT: HUNTER,MARLON                                                       |
|                                              | 16:21          |       |        | SUB OUT: CUNNINGHAM, CHRISTIAN                                               |
| GOOD! 3PTR by ROGERS,AUSTIN                  | 16:21<br>16:12 | 6-9   | V 3    | SUB OUT: SPEARS,ASHTON                                                       |
| ASSIST by DAVIS,GENE                         | 16:12          | 0-3   | ٧٥     |                                                                              |
| 7.66.6.7.3, 27.11.6,62.12                    | 15:57          |       |        | MISSED LAYUP by BURNELL,JASON                                                |
| REBOUND (DEF) by JONES,ED                    | 15:57          |       |        |                                                                              |
| TIMEOUT MEDIA                                | 15:57          |       |        |                                                                              |
|                                              | 15:45          |       |        | FOUL by MARTIN,CAM                                                           |
| MISSED JUMPER by GEE,REGINALD                | 15:33          |       |        |                                                                              |
|                                              | 15:33          |       |        | BLOCK by BURNELL, JASON                                                      |
|                                              | 15:32<br>15:29 | 8-9   | V 1    | REBOUND (DEF) by GREGORY, JAMALL                                             |
|                                              | 15:29          | 8-9   | VI     | GOOD! DUNK by BURNELL,JASON [FB/PNT]  ASSIST by GREGORY,JAMALL               |
| GOOD! 3PTR by JONES,ED                       | 15:14          | 8-12  | V 4    | ASSIST BY GIVEGOILT, SANIALL                                                 |
| ASSIST by DAVIS,GENE                         | 15:14          | 0 12  | ٠.     |                                                                              |
| .,.                                          | 14:53          | 10-12 | V 2    | GOOD! LAYUP by MARTIN,CAM [PNT]                                              |
|                                              | 14:53          |       |        | ASSIST by DRUMWRIGHT, MALCOLM                                                |
| MISSED JUMPER by GEE,REGINALD                | 14:24          |       |        |                                                                              |
|                                              | 14:24          |       |        | BLOCK by GREGORY, JAMALL                                                     |
|                                              | 14:23          |       |        | REBOUND (DEF) by BURNELL, JASON                                              |
| REBOUND (DEF) by GEE,REGINALD                | 14:17          |       |        | MISSED 3PTR by DUNLAP,MAURICE                                                |
| MISSED JUMPER by JONES,ED                    | 14:17<br>14:03 |       |        |                                                                              |
| WHOOLD COMIT LIKELY CONTLOADS                | 14:03          |       |        | BLOCK by BURNELL, JASON                                                      |
|                                              | 14:02          |       |        | REBOUND (DEF) by MARTIN,CAM                                                  |
|                                              | 13:38          |       |        | MISSED 3PTR by DRUMWRIGHT,MALCOLM                                            |
| REBOUND (DEF) by GEE,REGINALD                | 13:38          |       |        |                                                                              |
| GOOD! FT by DAVIS,GENE                       | 13:31          | 10-13 | V 3    |                                                                              |
| GOOD! FT by DAVIS,GENE                       | 13:31          | 10-14 | V 4    |                                                                              |
| SUB IN: LEFLORE, TERRANCE                    | 13:31          |       |        |                                                                              |
| SUB IN: EWUOSHO,TOBI                         | 13:31          |       |        |                                                                              |
| SUB IN: ROSS, JACOBY                         | 13:31          |       |        |                                                                              |
| SUB OUT: DAVIS,GENE                          | 13:31<br>13:31 |       |        |                                                                              |
| SUB OUT: ROGERS,AUSTIN SUB OUT: GEE,REGINALD | 13:31          |       |        |                                                                              |
| OUD OUT. GLE, NEGINALD                       | 13.31          |       |        |                                                                              |