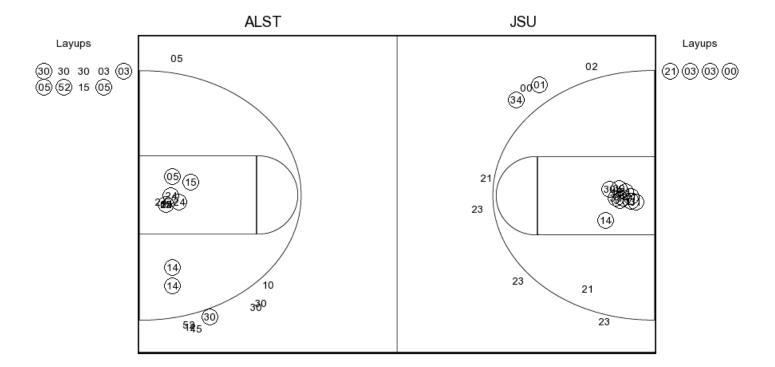

Score tied - 4 times; Lead changed - 2 times

Last FG - ALST 2nd-03:11, JSU 2nd-01:04. Largest lead - Alabama State by 4 1st-15:14; Jacksonville State by 29 2nd-12:16

ALST led for 6:07. JSU led for 30:57. Game was tied for 2:20.

Last FG - ALST 1st-00:40, JSU 1st-00:20. ALST led for 6:07. JSU led for 10:57. Game was tied for 2:20.

|        | ln    | Off | 2nd    | Fast  |       |
|--------|-------|-----|--------|-------|-------|
| Points | Paint | T/O | Chance | Break | Bench |
| ALST   | 4     | 0   | 3      | 0     | 0     |
| JSU    | 18    | 7   | 0      | 6     | 20    |

Score tied - 4 times Lead changed - 2 times

| VISITORS: Alabama State                      | Time           | Score | Margin | HOME: Jacksonville State                                                     |
|----------------------------------------------|----------------|-------|--------|------------------------------------------------------------------------------|
|                                              | 19:46          | 2-0   | H 2    | GOOD! JUMPER by GIGA,NORBERTAS [PNT]                                         |
|                                              | 19:41          |       |        | ASSIST by SPEARS, ASHTON                                                     |
| GOOD! LAYUP by JOHNSON,BRANDEN [PNT]         | 19:15          | 2-2   | T      |                                                                              |
| ASSIST by GEE,REGINALD                       | 19:15          |       |        |                                                                              |
| DEDOLIND (DEE) In JONES ED                   | 18:54          |       |        | MISSED 3PTR by GIGA,NORBERTAS                                                |
| REBOUND (DEF) by JONES,ED                    | 18:54<br>18:43 |       |        | FOUL by GIGA,NORBERTAS                                                       |
| GOOD! FT by ROGERS,AUSTIN                    | 18:43          | 2-3   | V 1    | FOOL BY GIGA, NORBERTAS                                                      |
| GOOD! FT by ROGERS, AUSTIN                   | 18:43          | 2-4   | V 2    |                                                                              |
|                                              | 18:32          |       |        | TURNOVER by GIGA, NORBERTAS                                                  |
| STEAL by ROGERS,AUSTIN                       | 18:31          |       |        |                                                                              |
| MISSED LAYUP by JOHNSON,BRANDEN              | 18:23          |       |        |                                                                              |
|                                              | 18:23          |       |        | BLOCK by CUNNINGHAM, CHRISTIAN                                               |
| REBOUND (OFF) by JOHNSON,BRANDEN             | 18:21          |       |        |                                                                              |
| MISSED LAYUP by JONES,ED                     | 18:18<br>18:18 |       |        | DEPOLIND (DEE) by CICA NODDEDTAG                                             |
|                                              | 18:18          | 4-4   | Т      | REBOUND (DEF) by GIGA,NORBERTAS<br>GOOD! LAYUP by CUNNINGHAM,CHRISTIAN [PNT] |
|                                              | 18:12          | 4-4   | '      | ASSIST by DRUMWRIGHT,MALCOLM                                                 |
| GOOD! JUMPER by ROGERS, AUSTIN               | 17:58          | 4-6   | V 2    | 7.0010 1 2 <b>,</b> 2 1 (0.1117) 111 12 0 2 1 11                             |
|                                              | 17:40          |       |        | TURNOVER by HUNTER, MARLON                                                   |
| MISSED JUMPER by JONES,ED                    | 17:19          |       |        |                                                                              |
|                                              | 17:19          |       |        | REBOUND (DEF) by GIGA, NORBERTAS                                             |
|                                              | 17:07          |       |        | MISSED JUMPER by CUNNINGHAM, CHRISTIAN                                       |
| REBOUND (DEF) by JOHNSON,BRANDEN             | 17:07          |       |        |                                                                              |
| MISSED JUMPER by GEE,REGINALD                | 16:56<br>16:56 |       |        | REBOUND (DEF) by DRUMWRIGHT,MALCOLM                                          |
|                                              | 16:31          | 6-6   | Т      | GOOD! JUMPER by GIGA, NORBERTAS [PNT]                                        |
|                                              | 16:21          | 0-0   | '      | FOUL by DRUMWRIGHT, MALCOLM                                                  |
|                                              | 16:21          |       |        | SUB IN: BURNELL, JASON                                                       |
|                                              | 16:21          |       |        | SUB IN: MARTIN,CAM                                                           |
|                                              | 16:21          |       |        | SUB IN: DUNLAP, MAURICE                                                      |
|                                              | 16:21          |       |        | SUB IN: GREGORY, JAMALL                                                      |
|                                              | 16:21          |       |        | SUB OUT: GIGA,NORBERTAS                                                      |
|                                              | 16:21          |       |        | SUB OUT: HUNTER,MARLON                                                       |
|                                              | 16:21          |       |        | SUB OUT: CUNNINGHAM, CHRISTIAN                                               |
| GOOD! 3PTR by ROGERS,AUSTIN                  | 16:21<br>16:12 | 6-9   | V 3    | SUB OUT: SPEARS,ASHTON                                                       |
| ASSIST by DAVIS,GENE                         | 16:12          | 0-3   | ٧٥     |                                                                              |
| 7.66.6.7.3, 27.11.6,62.12                    | 15:57          |       |        | MISSED LAYUP by BURNELL,JASON                                                |
| REBOUND (DEF) by JONES,ED                    | 15:57          |       |        |                                                                              |
| TIMEOUT MEDIA                                | 15:57          |       |        |                                                                              |
|                                              | 15:45          |       |        | FOUL by MARTIN,CAM                                                           |
| MISSED JUMPER by GEE,REGINALD                | 15:33          |       |        |                                                                              |
|                                              | 15:33          |       |        | BLOCK by BURNELL, JASON                                                      |
|                                              | 15:32<br>15:29 | 8-9   | V 1    | REBOUND (DEF) by GREGORY, JAMALL                                             |
|                                              | 15:29          | 8-9   | VI     | GOOD! DUNK by BURNELL,JASON [FB/PNT]  ASSIST by GREGORY,JAMALL               |
| GOOD! 3PTR by JONES,ED                       | 15:14          | 8-12  | V 4    | ASSIST BY GIVEGOILT, SANIALL                                                 |
| ASSIST by DAVIS,GENE                         | 15:14          | 0 12  | ٠.     |                                                                              |
| .,.                                          | 14:53          | 10-12 | V 2    | GOOD! LAYUP by MARTIN,CAM [PNT]                                              |
|                                              | 14:53          |       |        | ASSIST by DRUMWRIGHT, MALCOLM                                                |
| MISSED JUMPER by GEE,REGINALD                | 14:24          |       |        |                                                                              |
|                                              | 14:24          |       |        | BLOCK by GREGORY, JAMALL                                                     |
|                                              | 14:23          |       |        | REBOUND (DEF) by BURNELL, JASON                                              |
| REBOUND (DEF) by GEE,REGINALD                | 14:17          |       |        | MISSED 3PTR by DUNLAP,MAURICE                                                |
| MISSED JUMPER by JONES,ED                    | 14:17<br>14:03 |       |        |                                                                              |
| WHOOLD COMIT LIKELY CONTLOADS                | 14:03          |       |        | BLOCK by BURNELL, JASON                                                      |
|                                              | 14:02          |       |        | REBOUND (DEF) by MARTIN,CAM                                                  |
|                                              | 13:38          |       |        | MISSED 3PTR by DRUMWRIGHT,MALCOLM                                            |
| REBOUND (DEF) by GEE,REGINALD                | 13:38          |       |        |                                                                              |
| GOOD! FT by DAVIS,GENE                       | 13:31          | 10-13 | V 3    |                                                                              |
| GOOD! FT by DAVIS,GENE                       | 13:31          | 10-14 | V 4    |                                                                              |
| SUB IN: LEFLORE, TERRANCE                    | 13:31          |       |        |                                                                              |
| SUB IN: EWUOSHO,TOBI                         | 13:31          |       |        |                                                                              |
| SUB IN: ROSS, JACOBY                         | 13:31          |       |        |                                                                              |
| SUB OUT: DAVIS,GENE                          | 13:31<br>13:31 |       |        |                                                                              |
| SUB OUT: ROGERS,AUSTIN SUB OUT: GEE,REGINALD | 13:31          |       |        |                                                                              |
| OUD OUT. GLE, NEGINALD                       | 13.31          |       |        |                                                                              |