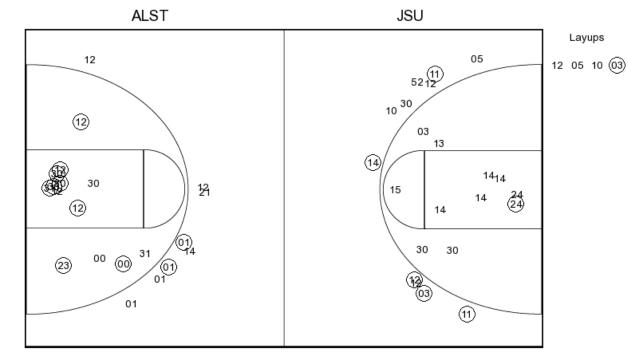

Score tied - 4 times; Lead changed - 2 times

Last FG - ALST 2nd-03:11, JSU 2nd-01:04. Largest lead - Alabama State by 4 1st-15:14; Jacksonville State by 29 2nd-12:16

ALST led for 6:07. JSU led for 30:57. Game was tied for 2:20.

Last FG - ALST 1st-00:40, JSU 1st-00:20. ALST led for 6:07. JSU led for 10:57. Game was tied for 2:20.

|        | ln    | Off | 2nd    | Fast  |       |
|--------|-------|-----|--------|-------|-------|
| Points | Paint | T/O | Chance | Break | Bench |
| ALST   | 4     | 0   | 3      | 0     | 0     |
| JSU    | 18    | 7   | 0      | 6     | 20    |

Score tied - 4 times Lead changed - 2 times

| VISITORS: Alabama State                      | Time           | Score | Margin | HOME: Jacksonville State                                                     |
|----------------------------------------------|----------------|-------|--------|------------------------------------------------------------------------------|
|                                              | 19:46          | 2-0   | H 2    | GOOD! JUMPER by GIGA,NORBERTAS [PNT]                                         |
|                                              | 19:41          |       |        | ASSIST by SPEARS, ASHTON                                                     |
| GOOD! LAYUP by JOHNSON,BRANDEN [PNT]         | 19:15          | 2-2   | T      |                                                                              |
| ASSIST by GEE,REGINALD                       | 19:15          |       |        |                                                                              |
| DEDOLIND (DEE) In JONES ED                   | 18:54          |       |        | MISSED 3PTR by GIGA,NORBERTAS                                                |
| REBOUND (DEF) by JONES,ED                    | 18:54<br>18:43 |       |        | FOUL by GIGA,NORBERTAS                                                       |
| GOOD! FT by ROGERS,AUSTIN                    | 18:43          | 2-3   | V 1    | FOOL BY GIGA, NORBERTAS                                                      |
| GOOD! FT by ROGERS, AUSTIN                   | 18:43          | 2-4   | V 2    |                                                                              |
|                                              | 18:32          |       |        | TURNOVER by GIGA, NORBERTAS                                                  |
| STEAL by ROGERS,AUSTIN                       | 18:31          |       |        |                                                                              |
| MISSED LAYUP by JOHNSON,BRANDEN              | 18:23          |       |        |                                                                              |
|                                              | 18:23          |       |        | BLOCK by CUNNINGHAM, CHRISTIAN                                               |
| REBOUND (OFF) by JOHNSON,BRANDEN             | 18:21          |       |        |                                                                              |
| MISSED LAYUP by JONES,ED                     | 18:18<br>18:18 |       |        | DEPOLIND (DEE) by CICA NODDEDTAG                                             |
|                                              | 18:18          | 4-4   | Т      | REBOUND (DEF) by GIGA,NORBERTAS<br>GOOD! LAYUP by CUNNINGHAM,CHRISTIAN [PNT] |
|                                              | 18:12          | 4-4   | '      | ASSIST by DRUMWRIGHT,MALCOLM                                                 |
| GOOD! JUMPER by ROGERS, AUSTIN               | 17:58          | 4-6   | V 2    | 7.0010 1 2 <b>,</b> 2 1 (0.1117) 111 12 0 2 1 11                             |
|                                              | 17:40          |       |        | TURNOVER by HUNTER, MARLON                                                   |
| MISSED JUMPER by JONES,ED                    | 17:19          |       |        |                                                                              |
|                                              | 17:19          |       |        | REBOUND (DEF) by GIGA, NORBERTAS                                             |
|                                              | 17:07          |       |        | MISSED JUMPER by CUNNINGHAM, CHRISTIAN                                       |
| REBOUND (DEF) by JOHNSON,BRANDEN             | 17:07          |       |        |                                                                              |
| MISSED JUMPER by GEE,REGINALD                | 16:56<br>16:56 |       |        | REBOUND (DEF) by DRUMWRIGHT,MALCOLM                                          |
|                                              | 16:31          | 6-6   | Т      | GOOD! JUMPER by GIGA, NORBERTAS [PNT]                                        |
|                                              | 16:21          | 0-0   | '      | FOUL by DRUMWRIGHT, MALCOLM                                                  |
|                                              | 16:21          |       |        | SUB IN: BURNELL, JASON                                                       |
|                                              | 16:21          |       |        | SUB IN: MARTIN,CAM                                                           |
|                                              | 16:21          |       |        | SUB IN: DUNLAP, MAURICE                                                      |
|                                              | 16:21          |       |        | SUB IN: GREGORY, JAMALL                                                      |
|                                              | 16:21          |       |        | SUB OUT: GIGA,NORBERTAS                                                      |
|                                              | 16:21          |       |        | SUB OUT: HUNTER,MARLON                                                       |
|                                              | 16:21          |       |        | SUB OUT: CUNNINGHAM, CHRISTIAN                                               |
| GOOD! 3PTR by ROGERS,AUSTIN                  | 16:21<br>16:12 | 6-9   | V 3    | SUB OUT: SPEARS,ASHTON                                                       |
| ASSIST by DAVIS,GENE                         | 16:12          | 0-3   | ٧٥     |                                                                              |
| 7.66.6.7.3, 27.11.6,62.12                    | 15:57          |       |        | MISSED LAYUP by BURNELL,JASON                                                |
| REBOUND (DEF) by JONES,ED                    | 15:57          |       |        |                                                                              |
| TIMEOUT MEDIA                                | 15:57          |       |        |                                                                              |
|                                              | 15:45          |       |        | FOUL by MARTIN,CAM                                                           |
| MISSED JUMPER by GEE,REGINALD                | 15:33          |       |        |                                                                              |
|                                              | 15:33          |       |        | BLOCK by BURNELL, JASON                                                      |
|                                              | 15:32<br>15:29 | 8-9   | V 1    | REBOUND (DEF) by GREGORY, JAMALL                                             |
|                                              | 15:29          | 8-9   | VI     | GOOD! DUNK by BURNELL,JASON [FB/PNT]  ASSIST by GREGORY,JAMALL               |
| GOOD! 3PTR by JONES,ED                       | 15:14          | 8-12  | V 4    | ASSIST BY GIVEGOILT, SANIALL                                                 |
| ASSIST by DAVIS,GENE                         | 15:14          | 0 12  | ٠.     |                                                                              |
| .,.                                          | 14:53          | 10-12 | V 2    | GOOD! LAYUP by MARTIN,CAM [PNT]                                              |
|                                              | 14:53          |       |        | ASSIST by DRUMWRIGHT, MALCOLM                                                |
| MISSED JUMPER by GEE,REGINALD                | 14:24          |       |        |                                                                              |
|                                              | 14:24          |       |        | BLOCK by GREGORY, JAMALL                                                     |
|                                              | 14:23          |       |        | REBOUND (DEF) by BURNELL, JASON                                              |
| REBOUND (DEF) by GEE,REGINALD                | 14:17          |       |        | MISSED 3PTR by DUNLAP,MAURICE                                                |
| MISSED JUMPER by JONES,ED                    | 14:17<br>14:03 |       |        |                                                                              |
| WHOOLD COMIT LIKELY CONTLOADS                | 14:03          |       |        | BLOCK by BURNELL, JASON                                                      |
|                                              | 14:02          |       |        | REBOUND (DEF) by MARTIN,CAM                                                  |
|                                              | 13:38          |       |        | MISSED 3PTR by DRUMWRIGHT,MALCOLM                                            |
| REBOUND (DEF) by GEE,REGINALD                | 13:38          |       |        |                                                                              |
| GOOD! FT by DAVIS,GENE                       | 13:31          | 10-13 | V 3    |                                                                              |
| GOOD! FT by DAVIS,GENE                       | 13:31          | 10-14 | V 4    |                                                                              |
| SUB IN: LEFLORE, TERRANCE                    | 13:31          |       |        |                                                                              |
| SUB IN: EWUOSHO,TOBI                         | 13:31          |       |        |                                                                              |
| SUB IN: ROSS, JACOBY                         | 13:31          |       |        |                                                                              |
| SUB OUT: DAVIS,GENE                          | 13:31<br>13:31 |       |        |                                                                              |
| SUB OUT: ROGERS,AUSTIN SUB OUT: GEE,REGINALD | 13:31          |       |        |                                                                              |
| OUD OUT. GLE, NEGINALD                       | 13.31          |       |        |                                                                              |