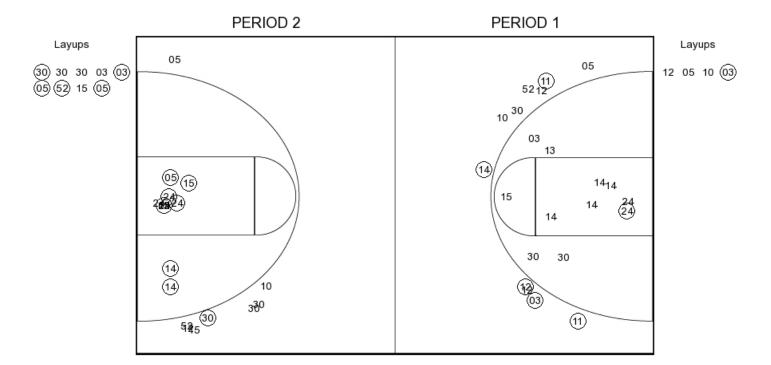

Score tied - 4 times; Lead changed - 2 times

Last FG - ALST 2nd-03:11, JSU 2nd-01:04. Largest lead - Alabama State by 4 1st-15:14; Jacksonville State by 29 2nd-12:16

ALST led for 6:07. JSU led for 30:57. Game was tied for 2:20.

Last FG - ALST 1st-00:40, JSU 1st-00:20. ALST led for 6:07. JSU led for 10:57. Game was tied for 2:20.

|        | ln    | Off | 2nd    | Fast  |       |
|--------|-------|-----|--------|-------|-------|
| Points | Paint | T/O | Chance | Break | Bench |
| ALST   | 4     | 0   | 3      | 0     | 0     |
| JSU    | 18    | 7   | 0      | 6     | 20    |

Score tied - 4 times Lead changed - 2 times

| VISITORS: Alabama State                      | Time           | Score | Margin | HOME: Jacksonville State                                                     |
|----------------------------------------------|----------------|-------|--------|------------------------------------------------------------------------------|
|                                              | 19:46          | 2-0   | H 2    | GOOD! JUMPER by GIGA,NORBERTAS [PNT]                                         |
|                                              | 19:41          |       |        | ASSIST by SPEARS, ASHTON                                                     |
| GOOD! LAYUP by JOHNSON,BRANDEN [PNT]         | 19:15          | 2-2   | T      |                                                                              |
| ASSIST by GEE,REGINALD                       | 19:15          |       |        |                                                                              |
| DEDOLIND (DEE) In JONES ED                   | 18:54          |       |        | MISSED 3PTR by GIGA,NORBERTAS                                                |
| REBOUND (DEF) by JONES,ED                    | 18:54<br>18:43 |       |        | FOUL by GIGA,NORBERTAS                                                       |
| GOOD! FT by ROGERS,AUSTIN                    | 18:43          | 2-3   | V 1    | FOOL BY GIGA, NORBERTAS                                                      |
| GOOD! FT by ROGERS, AUSTIN                   | 18:43          | 2-4   | V 2    |                                                                              |
|                                              | 18:32          |       |        | TURNOVER by GIGA, NORBERTAS                                                  |
| STEAL by ROGERS,AUSTIN                       | 18:31          |       |        |                                                                              |
| MISSED LAYUP by JOHNSON,BRANDEN              | 18:23          |       |        |                                                                              |
|                                              | 18:23          |       |        | BLOCK by CUNNINGHAM, CHRISTIAN                                               |
| REBOUND (OFF) by JOHNSON,BRANDEN             | 18:21          |       |        |                                                                              |
| MISSED LAYUP by JONES,ED                     | 18:18<br>18:18 |       |        | DEPOLIND (DEE) by CICA NODDEDTAG                                             |
|                                              | 18:18          | 4-4   | Т      | REBOUND (DEF) by GIGA,NORBERTAS<br>GOOD! LAYUP by CUNNINGHAM,CHRISTIAN [PNT] |
|                                              | 18:12          | 4-4   | '      | ASSIST by DRUMWRIGHT,MALCOLM                                                 |
| GOOD! JUMPER by ROGERS, AUSTIN               | 17:58          | 4-6   | V 2    | 7.0010 1 2 <b>,</b> 2 1 (0.1117) 111 12 0 2 1 11                             |
|                                              | 17:40          |       |        | TURNOVER by HUNTER, MARLON                                                   |
| MISSED JUMPER by JONES,ED                    | 17:19          |       |        |                                                                              |
|                                              | 17:19          |       |        | REBOUND (DEF) by GIGA, NORBERTAS                                             |
|                                              | 17:07          |       |        | MISSED JUMPER by CUNNINGHAM, CHRISTIAN                                       |
| REBOUND (DEF) by JOHNSON,BRANDEN             | 17:07          |       |        |                                                                              |
| MISSED JUMPER by GEE,REGINALD                | 16:56<br>16:56 |       |        | REBOUND (DEF) by DRUMWRIGHT,MALCOLM                                          |
|                                              | 16:31          | 6-6   | Т      | GOOD! JUMPER by GIGA, NORBERTAS [PNT]                                        |
|                                              | 16:21          | 0-0   | '      | FOUL by DRUMWRIGHT, MALCOLM                                                  |
|                                              | 16:21          |       |        | SUB IN: BURNELL, JASON                                                       |
|                                              | 16:21          |       |        | SUB IN: MARTIN,CAM                                                           |
|                                              | 16:21          |       |        | SUB IN: DUNLAP, MAURICE                                                      |
|                                              | 16:21          |       |        | SUB IN: GREGORY, JAMALL                                                      |
|                                              | 16:21          |       |        | SUB OUT: GIGA,NORBERTAS                                                      |
|                                              | 16:21          |       |        | SUB OUT: HUNTER,MARLON                                                       |
|                                              | 16:21          |       |        | SUB OUT: CUNNINGHAM, CHRISTIAN                                               |
| GOOD! 3PTR by ROGERS,AUSTIN                  | 16:21<br>16:12 | 6-9   | V 3    | SUB OUT: SPEARS,ASHTON                                                       |
| ASSIST by DAVIS,GENE                         | 16:12          | 0-3   | ٧٥     |                                                                              |
| 7.66.6.7.3, 27.11.6,62.12                    | 15:57          |       |        | MISSED LAYUP by BURNELL,JASON                                                |
| REBOUND (DEF) by JONES,ED                    | 15:57          |       |        |                                                                              |
| TIMEOUT MEDIA                                | 15:57          |       |        |                                                                              |
|                                              | 15:45          |       |        | FOUL by MARTIN,CAM                                                           |
| MISSED JUMPER by GEE,REGINALD                | 15:33          |       |        |                                                                              |
|                                              | 15:33          |       |        | BLOCK by BURNELL, JASON                                                      |
|                                              | 15:32<br>15:29 | 8-9   | V 1    | REBOUND (DEF) by GREGORY, JAMALL                                             |
|                                              | 15:29          | 8-9   | VI     | GOOD! DUNK by BURNELL,JASON [FB/PNT]  ASSIST by GREGORY,JAMALL               |
| GOOD! 3PTR by JONES,ED                       | 15:14          | 8-12  | V 4    | ASSIST BY GIVEGOILT, SANIALL                                                 |
| ASSIST by DAVIS,GENE                         | 15:14          | 0 12  | ٠.     |                                                                              |
| .,.                                          | 14:53          | 10-12 | V 2    | GOOD! LAYUP by MARTIN,CAM [PNT]                                              |
|                                              | 14:53          |       |        | ASSIST by DRUMWRIGHT, MALCOLM                                                |
| MISSED JUMPER by GEE,REGINALD                | 14:24          |       |        |                                                                              |
|                                              | 14:24          |       |        | BLOCK by GREGORY, JAMALL                                                     |
|                                              | 14:23          |       |        | REBOUND (DEF) by BURNELL, JASON                                              |
| REBOUND (DEF) by GEE,REGINALD                | 14:17          |       |        | MISSED 3PTR by DUNLAP,MAURICE                                                |
| MISSED JUMPER by JONES,ED                    | 14:17<br>14:03 |       |        |                                                                              |
| WHOOLD COMIT LIKELY CONTLOADS                | 14:03          |       |        | BLOCK by BURNELL, JASON                                                      |
|                                              | 14:02          |       |        | REBOUND (DEF) by MARTIN,CAM                                                  |
|                                              | 13:38          |       |        | MISSED 3PTR by DRUMWRIGHT,MALCOLM                                            |
| REBOUND (DEF) by GEE,REGINALD                | 13:38          |       |        |                                                                              |
| GOOD! FT by DAVIS,GENE                       | 13:31          | 10-13 | V 3    |                                                                              |
| GOOD! FT by DAVIS,GENE                       | 13:31          | 10-14 | V 4    |                                                                              |
| SUB IN: LEFLORE, TERRANCE                    | 13:31          |       |        |                                                                              |
| SUB IN: EWUOSHO,TOBI                         | 13:31          |       |        |                                                                              |
| SUB IN: ROSS, JACOBY                         | 13:31          |       |        |                                                                              |
| SUB OUT: DAVIS,GENE                          | 13:31<br>13:31 |       |        |                                                                              |
| SUB OUT: ROGERS,AUSTIN SUB OUT: GEE,REGINALD | 13:31          |       |        |                                                                              |
| OUD OUT. GLE, NEGINALD                       | 13.31          |       |        |                                                                              |