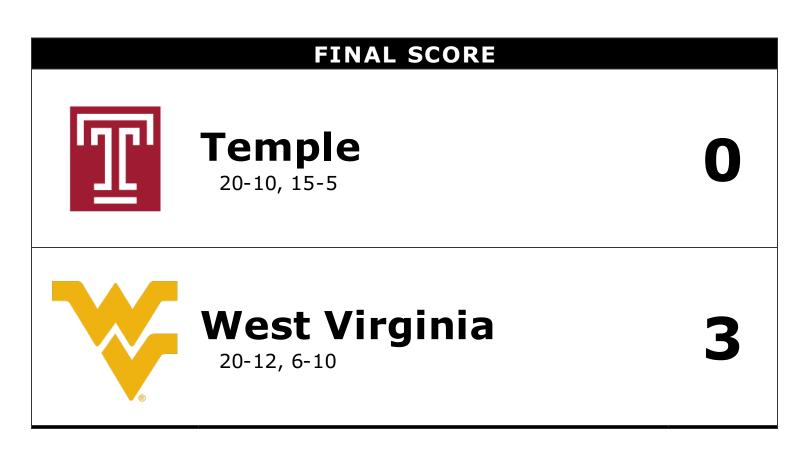

#### POINT SCORING PCT: 30.9%

| Team Atta | ck By Set |   |    |      |                   |    |    |    |             |
|-----------|-----------|---|----|------|-------------------|----|----|----|-------------|
| Set       | ĹК        | Е | TA | Pct  | GAME SCORES       | 1  | 2  | 3  | Records:    |
| 1         | 16        | 9 | 42 | .167 | Temple (0)        | 23 | 18 | 12 | 20-10, 15-5 |
| 2         | 13        | 3 | 29 | .345 | West Virginia (3) | 25 | 25 | 25 | 20-12, 6-10 |
| 3         | 8         | 4 | 33 | .121 | 3 - (-)           |    |    |    | ,           |