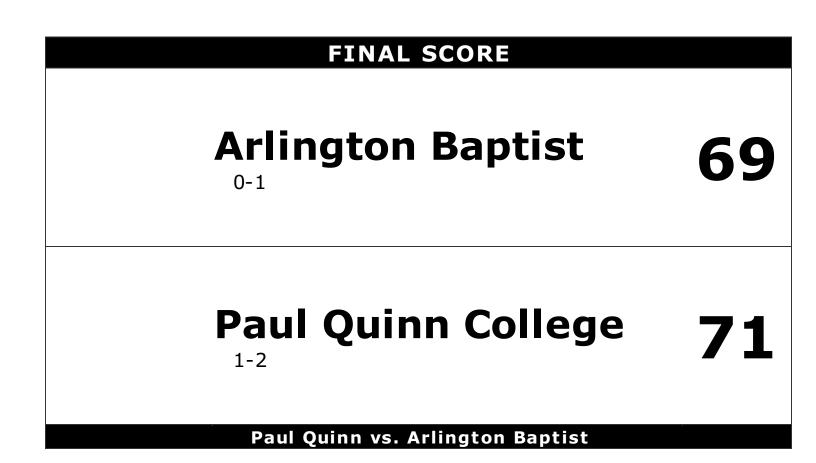

#### Official Basketball Box Score -- Game Totals -- Final Statistics Arlington Baptist vs Paul Quinn College 11/18/2017 5 p.m. at San Angelo, Texas

## Arlington Baptist 69 - 0-1

| Ariin | Ariington Baptist 69 - 0-1 |   |        |        |        |     |      |     |    |    |    |      |       |      |          |
|-------|----------------------------|---|--------|--------|--------|-----|------|-----|----|----|----|------|-------|------|----------|
|       |                            |   | Total  | 3-Ptr  |        | Re  | boun | ds  |    |    |    |      |       |      |          |
| ##    | Player                     |   | FG-FGA | FG-FGA | FT-FTA | Off | Def  | Tot | PF | ΤP | Α  | то   | Blk   | Stl  | Min      |
| 05    | WOOD,ERIC                  | * | 7-15   | 3-7    | 3-4    | 0   | 2    | 2   | 3  | 20 | 2  | 2    | 0     | 0    | 34       |
| 11    | SEMIEN,MARKEL              | * | 5-11   | 2-2    | 1-3    | 0   | 9    | 9   | 1  | 13 | 0  | 0    | 0     | 2    | 32       |
| 13    | MORGAN, BRYCE              | * | 3-8    | 0-0    | 0-0    | 2   | 4    | 6   | 2  | 6  | 2  | 4    | 1     | 1    | 38       |
| 22    | WALLACE,KEL                | * | 5-10   | 0-0    | 6-10   | 6   | 6    | 12  | 4  | 16 | 2  | 4    | 0     | 1    | 33       |
| 23    | MOORE,QUINT ON             | * | 1-8    | 0-5    | 4-4    | 1   | 2    | 3   | 3  | 6  | 3  | 0    | 0     | 0    | 24       |
| 03    | PET IT E, JASHUN           |   | 3-6    | 2-2    | 0-0    | 0   | 1    | 1   | 3  | 8  | 1  | 2    | 0     | 0    | 21       |
| 12    | ARMSTRONG,NJEE             |   | 0-1    | 0-0    | 0-0    | 0   | 3    | 3   | 1  | 0  | 1  | 3    | 0     | 0    | 10       |
| 24    | SIMMONS,ZHAIRE             |   | 0-2    | 0-0    | 0-0    | 1   | 4    | 5   | 2  | 0  | 0  | 1    | 0     | 0    | 9        |
|       | TEAM                       |   |        |        |        | 0   | 0    | 0   | 0  |    |    | 0    |       |      |          |
|       | TOTALS                     |   | 24-61  | 7-16   | 14-21  | 10  | 31   | 41  | 19 | 69 | 11 | 16   | 1     | 4    | 201      |
|       |                            |   |        |        |        |     |      |     |    |    | De | adba | ll Re | bour | nds: 3,0 |

### Paul Quinn College 71 - 1-2

|       | C               |       |       | Total  | 3-Ptr  |        |       |     |      |    |    |      |      |       |      |          |
|-------|-----------------|-------|-------|--------|--------|--------|-------|-----|------|----|----|------|------|-------|------|----------|
| ##    | Player          |       |       | FG-FGA | FG-FGA | FT-FTA | Off   | Def | Tot  | PF | ΤP | Α    | то   | Blk   | Stl  | Min      |
| 02    | CRUZ,JOSHUA     |       | *     | 9-16   | 2-4    | 4-7    | 0     | 4   | 4    | 4  | 24 | 4    | 2    | 1     | 2    | 39       |
| 11    | ROBINSON, TREV  | ON    | *     | 0-4    | 0-2    | 1-2    | 0     | 0   | 0    | 1  | 1  | 0    | 2    | 0     | 1    | 13       |
| 22    | MCELWAY, SPENC  | ER    | *     | 5-11   | 0-0    | 0-4    | 5     | 8   | 13   | 2  | 10 | 2    | 0    | 6     | 0    | 35       |
| 24    | COOK,NICK       |       | *     | 0-1    | 0-1    | 0-0    | 0     | 1   | 1    | 0  | 0  | 0    | 1    | 0     | 0    | 5        |
| 25    | WILLIAMS, JESSE |       | *     | 7-12   | 0-0    | 3-4    | 1     | 5   | 6    | 4  | 17 | 2    | 3    | 0     | 1    | 31       |
| 01    | LOWE, DARRIEN   |       |       | 1-5    | 0-1    | 0-0    | 0     | 2   | 2    | 1  | 2  | 1    | 1    | 0     | 0    | 18       |
| 03    | HOLDEN, MARCEL  |       |       | 2-7    | 0-1    | 2-3    | 2     | 5   | 7    | 2  | 6  | 1    | 1    | 0     | 0    | 25       |
| 30    | BOYD, JERRY     |       |       | 0-2    | 0-0    | 0-0    | 1     | 0   | 1    | 3  | 0  | 0    | 3    | 0     | 0    | 10       |
| 31    | RHODES,DRUMAF   | RIUS  |       | 5-10   | 0-0    | 1-1    | 3     | 2   | 5    | 4  | 11 | 0    | 0    | 0     | 3    | 23       |
|       | TEAM            |       |       |        |        |        | 2     | 4   | 6    | 0  |    |      | 0    |       |      |          |
|       | TOTALS          |       |       | 29-68  | 2-9    | 11-21  | 14    | 31  | 45   | 21 | 71 | 10   | 13   | 7     | 7    | 199      |
|       |                 |       |       |        |        |        |       |     |      |    |    | De   | adba | ll Re | bour | nds: 4,0 |
| FG %  | 1st Half:       | 15-32 | 46.9% |        |        | 14-36  | 38.9% |     | Game |    | 29 | 9-68 |      | 42.6  |      |          |
| 3FG % | 5 1st Half:     | 2-4   | 50.0% | 2nd Ha |        | 0-5    | 00.0% | )   | Game |    |    | 2-9  |      | 22.2  | 70   |          |