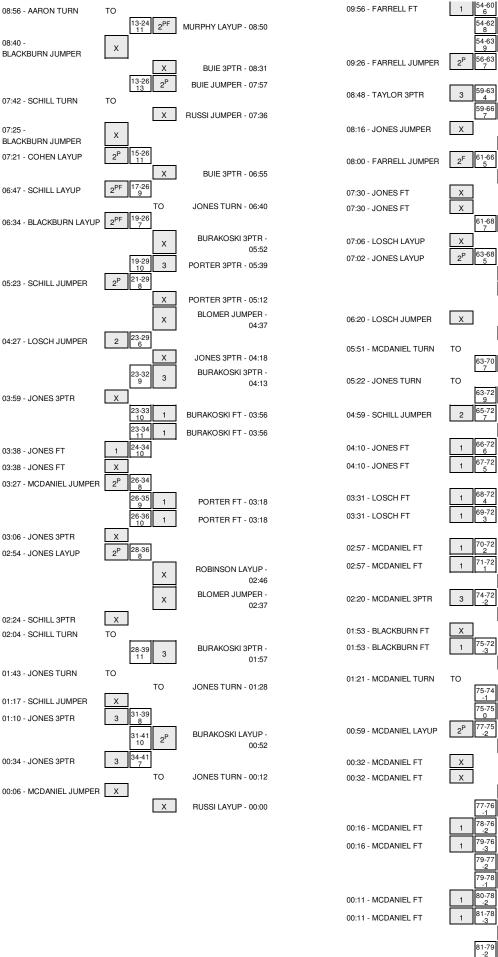

|                                   | 11:54 |       |      | MISSED 3PTR by BUIE, TAYLOR       |
|-----------------------------------|-------|-------|------|-----------------------------------|
| REBOUND (DEF) by TAYLOR, SARAH    | 11:54 |       |      |                                   |
| MISSED JUMPER by TAYLOR, SARAH    | 11:41 |       |      |                                   |
|                                   | 11:41 |       |      | REBOUND (DEF) by RUSSI, JESSICA   |
| FOUL by COHEN, JASMINE            | 11:39 |       |      |                                   |
|                                   | 11:39 |       |      | TIMEOUT MEDIA                     |
|                                   | 11:39 |       |      | SUB IN: PORTER, MEIXANDRA         |
|                                   | 11:39 |       |      | SUB OUT: ROBINSON, DANIELLE       |
|                                   | 11:24 | 58-46 | H 12 | GOOD! 3PTR by BLOMER, MOLLY       |
|                                   | 11:24 |       |      | ASSIST by RUSSI, JESSICA          |
| GOOD! 3PTR by LOSCH, ASHLEY       | 11:08 | 58-49 | H 9  |                                   |
| ASSIST by MCDANIEL, TERA          | 11:08 |       |      |                                   |
|                                   | 10:56 |       |      | MISSED 3PTR by PORTER, MEIXANDRA  |
| REBOUND (DEF) by BLACKBURN, SARAH | 10:56 |       |      |                                   |
| MISSED JUMPER by BLACKBURN, SARAH | 10:39 |       |      |                                   |
|                                   | 10:39 |       |      | REBOUND (DEF) by RUSSI, JESSICA   |
|                                   | 10:31 | 60-49 | H 11 | GOOD! LAYUP by PORTER, MEIXANDRA  |
| GOOD! 3PTR by LOSCH, ASHLEY       | 10:15 | 60-52 | H 8  |                                   |
| ASSIST by BLACKBURN, SARAH        | 10:15 |       |      |                                   |
|                                   | 10:14 |       |      | FOUL by PORTER, MEIXANDRA         |
| GOOD! FT by LOSCH, ASHLEY         | 10:14 | 60-53 | Η7   |                                   |
| SUB IN: FARRELL, JENNIFER         | 10:14 |       |      |                                   |
| SUB OUT: MCDANIEL, TERA           | 10:14 |       |      |                                   |
|                                   | 10:14 |       |      | SUB IN: BURAKOSKI,AMANDA          |
|                                   | 10:14 |       |      | SUB OUT: JONES, TAILOR            |
|                                   | 10:02 |       |      | TURNOVER by PORTER, MEIXANDRA     |
|                                   | 10:02 |       |      | SUB IN: ROBINSON, DANIELLE        |
|                                   | 10:02 |       |      | SUB OUT: PORTER, MEIXANDRA        |
|                                   | 09:56 |       |      | FOUL by ROBINSON, DANIELLE        |
| MISSED FT by FARRELL, JENNIFER    | 09:56 |       |      | ····, ····,                       |
| REBOUND (DEADB) by TEAM           | 09:56 |       |      |                                   |
| GOOD! FT by FARRELL, JENNIFER     | 09:56 | 60-54 | H 6  |                                   |
| SUB IN: SCHILL, EMMALEE           | 09:56 |       | -    |                                   |
| SUB OUT: LOSCH.ASHLEY             | 09:56 |       |      |                                   |
|                                   | 09:46 | 62-54 | H 8  | GOOD! LAYUP by ROBINSON, DANIELLE |
| FOUL by SCHILL, EMMALEE           | 09:46 |       |      |                                   |
|                                   | 09:46 | 63-54 | Н9   | GOOD! FT by ROBINSON, DANIELLE    |
| SUB IN: JONES, ASHLEY             | 09:46 |       |      |                                   |
| SUB OUT: SCHILL,EMMALEE           | 09:46 |       |      |                                   |
| GOOD! JUMPER by FARRELL, JENNIFER | 09:26 | 63-56 | Η7   |                                   |
|                                   | 09:05 | 00 00 |      | FOUL by RUSSI, JESSICA            |
|                                   | 09:05 |       |      | TURNOVER by RUSSI, JESSICA        |
|                                   | 09:05 |       |      | SUB IN: JONES,TAILOR              |
|                                   | 09:05 |       |      | SUB OUT: RUSSI, JESSICA           |
| GOOD! 3PTR by TAYLOR, SARAH       | 08:48 | 63-59 | H 4  |                                   |
| ASSIST by BLACKBURN,SARAH         | 08:48 | 00 00 | 114  |                                   |
|                                   | 08:36 | 66-59 | Η7   | GOOD! 3PTR by BLOMER, MOLLY       |
|                                   | 08:36 | 00 00 | 117  | ASSIST by ROBINSON, DANIELLE      |
| MISSED JUMPER by JONES, ASHLEY    | 08:16 |       |      | Addid 1 by HobiNooN, BANLELLE     |
|                                   | 08:16 |       |      | REBOUND (DEF) by JONES, TAILOR    |
|                                   | 08:10 |       |      | MISSED LAYUP by BLOMER, MOLLY     |
| REBOUND (DEF) by TAYLOR, SARAH    | 08:10 |       |      |                                   |
| GOOD! JUMPER by FARRELL, JENNIFER | 08:00 | 66-61 | H 5  |                                   |
|                                   | 08.00 | 00-01 | 115  | TIMEOUT 30SEC                     |
|                                   | 07:54 |       |      | TIMEOUT 30SEC                     |