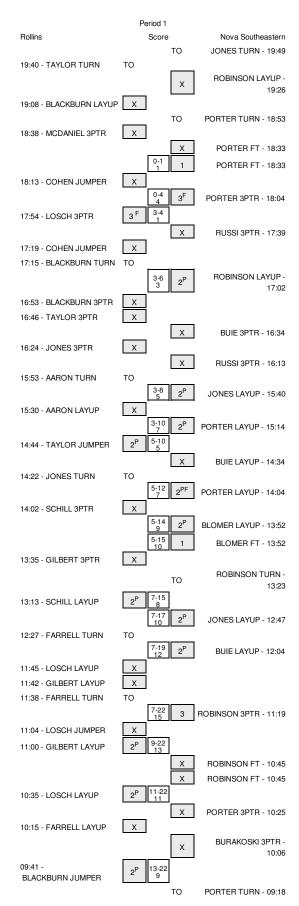

## Rollins vs Nova Southeastern 3/9/2013; 12 p.m. at Silver Spurs Arena, Kissimmee, Fla. Period 1 Play-By-Play

| VISITORS: Rollins                 | Time  | Score | Margin | HOME: Nova Southeastern             |
|-----------------------------------|-------|-------|--------|-------------------------------------|
|                                   | 19:49 |       |        | TURNOVER by JONES, TAILOR           |
| STEAL by MCDANIEL, TERA           | 19:46 |       |        |                                     |
| TURNOVER by TAYLOR, SARAH         | 19:40 |       |        |                                     |
|                                   | 19:26 |       |        | MISSED LAYUP by ROBINSON, DANIELLE  |
| REBOUND (DEF) by COHEN, JASMINE   | 19:26 |       |        |                                     |
| MISSED LAYUP by BLACKBURN, SARAH  | 19:08 |       |        |                                     |
|                                   | 19:08 |       |        | REBOUND (DEF) by ROBINSON, DANIELLE |
|                                   | 18:53 |       |        | TURNOVER by PORTER, MEIXANDRA       |
| STEAL by LOSCH, ASHLEY            | 18:50 |       |        |                                     |
| MISSED 3PTR by MCDANIEL, TERA     | 18:38 |       |        |                                     |
|                                   | 18:38 |       |        | REBOUND (DEF) by RUSSI, JESSICA     |
| FOUL by MCDANIEL, TERA            | 18:33 |       |        |                                     |
|                                   | 18:33 |       |        | MISSED FT by PORTER, MEIXANDRA      |
|                                   | 18:33 |       |        | REBOUND (DEADB) by TEAM             |
|                                   | 18:33 | 1-0   | H 1    | GOOD! FT by PORTER, MEIXANDRA       |
| MISSED JUMPER by COHEN, JASMINE   | 18:13 |       |        |                                     |
|                                   | 18:13 |       |        | REBOUND (DEF) by BURAKOSKI, AMANDA  |
|                                   | 18:04 | 4-0   | H 4    | GOOD! 3PTR by PORTER, MEIXANDRA     |
|                                   | 18:04 |       |        | ASSIST by RUSSI, JESSICA            |
| GOOD! 3PTR by LOSCH, ASHLEY       | 17:54 | 4-3   | H 1    |                                     |
| ASSIST by MCDANIEL, TERA          | 17:54 |       |        |                                     |
|                                   | 17:39 |       |        | MISSED 3PTR by RUSSI, JESSICA       |
| REBOUND (DEF) by LOSCH, ASHLEY    | 17:39 |       |        |                                     |
| MISSED JUMPER by COHEN, JASMINE   | 17:19 |       |        |                                     |
| REBOUND (OFF) by BLACKBURN, SARAH | 17:19 |       |        |                                     |
| TURNOVER by BLACKBURN, SARAH      | 17:15 |       |        |                                     |
|                                   | 17:15 |       |        | SUB IN: BLOMER, MOLLY               |
|                                   | 17:15 |       |        | SUB OUT: JONES, TAILOR              |
|                                   | 17:02 | 6-3   | H 3    | GOOD! LAYUP by ROBINSON, DANIELLE   |
| MISSED 3PTR by BLACKBURN, SARAH   | 16:53 |       |        |                                     |
| REBOUND (OFF) by LOSCH, ASHLEY    | 16:53 |       |        |                                     |
| MISSED 3PTR by TAYLOR, SARAH      | 16:46 |       |        |                                     |
|                                   | 16:46 |       |        | REBOUND (DEF) by BURAKOSKI, AMANDA  |
| SUB IN: JONES, ASHLEY             | 16:41 |       |        |                                     |
| SUB IN: SCHILL, EMMALEE           | 16:41 |       |        |                                     |
| SUB OUT: LOSCH,ASHLEY             | 16:41 |       |        |                                     |
| SUB OUT: COHEN, JASMINE           | 16:41 |       |        |                                     |
|                                   | 16:41 |       |        | SUB IN: BUIE, TAYLOR                |
|                                   | 16:41 |       |        | SUB OUT: ROBINSON, DANIELLE         |
|                                   | 16:34 |       |        | MISSED 3PTR by BUIE, TAYLOR         |
| REBOUND (DEF) by TAYLOR, SARAH    | 16:34 |       |        |                                     |
| MISSED 3PTR by JONES, ASHLEY      | 16:24 |       |        |                                     |
|                                   | 16:24 |       |        | REBOUND (DEF) by BLOMER, MOLLY      |
|                                   | 16:13 |       |        | MISSED 3PTR by RUSSI, JESSICA       |
| REBOUND (DEF) by SCHILL, EMMALEE  | 16:13 |       |        |                                     |
| TIMEOUT MEDIA                     | 15:55 |       |        |                                     |
|                                   | 15:55 |       |        | SUB IN: JONES, TAILOR               |
|                                   | 15:55 |       |        | SUB OUT: BURAKOSKI,AMANDA           |

| TURNOVER by AARON, TONYA               | 15:53          |      |      |                                               |
|----------------------------------------|----------------|------|------|-----------------------------------------------|
|                                        | 15:49          |      |      | STEAL by JONES, TAILOR                        |
|                                        | 15:40          | 8-3  | H 5  | GOOD! LAYUP by JONES, TAILOR                  |
|                                        | 15:40          |      |      | ASSIST by RUSSI, JESSICA                      |
| MISSED LAYUP by AARON, TONYA           | 15:30          |      |      |                                               |
|                                        | 15:30          |      |      | REBOUND (DEF) by JONES, TAILOR                |
| SUB IN: AARON,TONYA                    | 15:23          |      |      |                                               |
| SUB OUT: MCDANIEL, TERA                | 15:23          |      |      |                                               |
| SUB OUT: TAYLOR, SARAH                 | 15:23          |      |      |                                               |
| SUB OUT: SCHILL,EMMALEE                | 15:23          |      |      |                                               |
|                                        | 15:14          | 10-3 | Η7   | GOOD! LAYUP by PORTER, MEIXANDRA              |
|                                        | 15:14          |      |      | ASSIST by RUSSI, JESSICA                      |
| TIMEOUT TEAM                           | 15:08          |      |      |                                               |
| SUB IN: TAYLOR, SARAH                  | 15:08          |      |      |                                               |
| SUB IN: SCHILL, EMMALEE                | 15:08          |      |      |                                               |
|                                        | 14:51          |      |      | FOUL by RUSSI, JESSICA                        |
| GOOD! JUMPER by TAYLOR, SARAH          | 14:44          | 10-5 | H 5  | <b>,</b> , ,                                  |
| ···· · · · · · · · · · · · · · · · · · | 14:34          |      | -    | MISSED LAYUP by BUIE, TAYLOR                  |
| REBOUND (DEF) by SCHILL,EMMALEE        | 14:34          |      |      | ····· <b>································</b> |
| TURNOVER by JONES, ASHLEY              | 14:22          |      |      |                                               |
|                                        | 14:04          | 12-5 | Η7   | GOOD! LAYUP by PORTER, MEIXANDRA              |
| MISSED 3PTR by SCHILL, EMMALEE         | 14:02          |      |      |                                               |
|                                        | 14:02          |      |      | REBOUND (DEF) by JONES, TAILOR                |
|                                        | 13:52          | 14-5 | H 9  | GOOD! LAYUP by BLOMER, MOLLY                  |
| FOUL by SCHILL, EMMALEE                | 13:52          | 14.5 | 115  |                                               |
|                                        | 13:52          | 15-5 | H 10 | GOOD! FT by BLOMER, MOLLY                     |
| SUB IN: FARRELL, JENNIFER              | 13:52          | 15-5 | 1110 |                                               |
| SUB IN: MCDANIEL, TERA                 | 13:52          |      |      |                                               |
| SUB IN: GILBERT, MARIE                 | 13:52          |      |      |                                               |
| SUB OUT: BLACKBURN,SARAH               | 13:52          |      |      |                                               |
| SUB OUT: TAYLOR, SARAH                 | 13:52          |      |      |                                               |
| SUB OUT: AARON,TONYA                   | 13:52          |      |      |                                               |
| SUB OUT: AARON,TONTA                   | 13:52          |      |      |                                               |
|                                        |                |      |      | SUB IN: ROBINSON, DANIELLE                    |
|                                        | 13:52<br>13:52 |      |      | SUB IN: BURAKOSKI,AMANDA                      |
|                                        |                |      |      |                                               |
|                                        | 13:52          |      |      | SUB OUT: BLOMER, MOLLY                        |
| MISSED 3PTR by GILBERT, MARIE          | 13:35          |      |      |                                               |
|                                        | 13:35          |      |      | REBOUND (DEF) by JONES, TAILOR                |
|                                        | 13:23          | 45.7 |      | TURNOVER by ROBINSON, DANIELLE                |
| GOOD! LAYUP by SCHILL, EMMALEE         | 13:13          | 15-7 | H 8  |                                               |
|                                        | 12:47          | 17-7 | H 10 | GOOD! LAYUP by JONES, TAILOR                  |
|                                        | 12:27          |      |      |                                               |
| TURNOVER by FARRELL, JENNIFER          | 12:27          |      |      |                                               |
| SUB IN: LOSCH,ASHLEY                   | 12:27          |      |      |                                               |
| SUB OUT: SCHILL, EMMALEE               | 12:27          |      |      |                                               |
|                                        | 12:27          |      |      | SUB IN: PORTER, MEIXANDRA                     |
|                                        | 12:27          |      |      | SUB IN: BLOMER, MOLLY                         |
|                                        | 12:27          |      |      | SUB OUT: RUSSI, JESSICA                       |
|                                        | 12:27          |      |      | SUB OUT: JONES, TAILOR                        |
|                                        | 12:04          | 19-7 | H 12 | GOOD! LAYUP by BUIE, TAYLOR                   |
| TIMEOUT 30SEC                          | 12:03          |      |      |                                               |
| MISSED LAYUP by LOSCH, ASHLEY          | 11:45          |      |      |                                               |
| REBOUND (OFF) by GILBERT, MARIE        | 11:45          |      |      |                                               |
| MISSED LAYUP by GILBERT, MARIE         | 11:42          |      |      |                                               |

| REBOUND (OFF) by TEAM              | 11:42 |       |      |                                     |
|------------------------------------|-------|-------|------|-------------------------------------|
| TIMEOUT MEDIA                      | 11:41 |       |      |                                     |
| TURNOVER by FARRELL, JENNIFER      | 11:38 |       |      |                                     |
|                                    | 11:35 |       |      | STEAL by BLOMER, MOLLY              |
|                                    | 11:19 | 22-7  | H 15 | GOOD! 3PTR by ROBINSON, DANIELLE    |
|                                    | 11:19 |       |      | ASSIST by BUIE, TAYLOR              |
| MISSED JUMPER by LOSCH, ASHLEY     | 11:04 |       |      |                                     |
| REBOUND (OFF) by GILBERT,MARIE     | 11:04 |       |      |                                     |
| GOOD! LAYUP by GILBERT, MARIE      | 11:00 | 22-9  | H 13 |                                     |
| FOUL by BLACKBURN,SARAH            | 10:45 |       |      |                                     |
|                                    | 10:45 |       |      | MISSED FT by ROBINSON, DANIELLE     |
|                                    | 10:45 |       |      | REBOUND (DEADB) by TEAM             |
|                                    | 10:45 |       |      | MISSED FT by ROBINSON, DANIELLE     |
| REBOUND (DEF) by LOSCH, ASHLEY     | 10:45 |       |      |                                     |
| SUB IN: COHEN, JASMINE             | 10:45 |       |      |                                     |
| SUB IN: BLACKBURN,SARAH            | 10:45 |       |      |                                     |
| SUB OUT: JONES, ASHLEY             | 10:45 |       |      |                                     |
| SUB OUT: GILBERT,MARIE             | 10:45 |       |      |                                     |
|                                    | 10:45 |       |      | SUB IN: RUSSI, JESSICA              |
|                                    | 10:45 |       |      | SUB OUT: BUIE, TAYLOR               |
| GOOD! LAYUP by LOSCH, ASHLEY       | 10:35 | 22-11 | H 11 |                                     |
| ASSIST by FARRELL, JENNIFER        | 10:35 |       |      |                                     |
|                                    | 10:25 |       |      | MISSED 3PTR by PORTER, MEIXANDRA    |
| REBOUND (DEF) by FARRELL, JENNIFER | 10:25 |       |      |                                     |
| MISSED LAYUP by FARRELL, JENNIFER  | 10:15 |       |      |                                     |
|                                    | 10:15 |       |      | BLOCK by BURAKOSKI, AMANDA          |
|                                    | 10:12 |       |      | REBOUND (DEF) by RUSSI, JESSICA     |
|                                    | 10:06 |       |      | MISSED 3PTR by BURAKOSKI, AMANDA    |
| REBOUND (DEF) by BLACKBURN,SARAH   | 10:06 |       |      |                                     |
| GOOD! JUMPER by BLACKBURN, SARAH   | 09:41 | 22-13 | H 9  |                                     |
| ASSIST by MCDANIEL, TERA           | 09:41 |       |      |                                     |
|                                    | 09:18 |       |      | TURNOVER by PORTER, MEIXANDRA       |
| SUB IN: AARON,TONYA                | 09:18 |       |      |                                     |
| SUB IN: TAYLOR, SARAH              | 09:18 |       |      |                                     |
| SUB OUT: FARRELL, JENNIFER         | 09:18 |       |      |                                     |
| SUB OUT: MCDANIEL, TERA            | 09:18 |       |      |                                     |
|                                    | 09:18 |       |      | SUB IN: JONES, TAILOR               |
|                                    | 09:18 |       |      | SUB IN: BUIE, TAYLOR                |
|                                    | 09:18 |       |      | SUB IN: MURPHY, ALEXIS              |
|                                    | 09:18 |       |      | SUB OUT: RUSSI, JESSICA             |
|                                    | 09:18 |       |      | SUB OUT: ROBINSON, DANIELLE         |
|                                    | 09:18 |       |      | SUB OUT: BLOMER, MOLLY              |
| TURNOVER by AARON, TONYA           | 08:56 |       |      |                                     |
|                                    | 08:50 | 24-13 | H 11 | GOOD! LAYUP by MURPHY, ALEXIS       |
|                                    | 08:50 |       |      | ASSIST by PORTER, MEIXANDRA         |
|                                    | 08:44 |       |      | FOUL by BURAKOSKI, AMANDA           |
|                                    | 08:44 |       |      | SUB IN: ROBINSON, DANIELLE          |
|                                    | 08:44 |       |      | SUB OUT: PORTER, MEIXANDRA          |
| MISSED JUMPER by BLACKBURN, SARAH  | 08:40 |       |      |                                     |
|                                    | 08:40 |       |      | REBOUND (DEF) by ROBINSON, DANIELLE |
|                                    | 08:31 |       |      | MISSED 3PTR by BUIE, TAYLOR         |
|                                    | 08:31 |       |      | REBOUND (OFF) by ROBINSON, DANIELLE |
| SUB IN: SCHILL,EMMALEE             | 08:05 |       |      |                                     |
| SUB OUT: LOSCH, ASHLEY             | 08:05 |       |      |                                     |
|                                    |       |       |      |                                     |

|                                   | 08:05          |       |      | SUB IN: RUSSI, JESSICA                                   |
|-----------------------------------|----------------|-------|------|----------------------------------------------------------|
|                                   | 08:05          |       |      | SUB OUT: ROBINSON, DANIELLE                              |
|                                   | 07:57          | 26-13 | H 13 | GOOD! JUMPER by BUIE, TAYLOR                             |
| TURNOVER by SCHILL, EMMALEE       | 07:42          |       |      |                                                          |
|                                   | 07:37          |       |      | STEAL by BURAKOSKI, AMANDA                               |
|                                   | 07:36          |       |      | MISSED JUMPER by RUSSI, JESSICA                          |
| REBOUND (DEF) by AARON,TONYA      | 07:36          |       |      |                                                          |
|                                   | 07:36          |       |      | FOUL by RUSSI, JESSICA                                   |
| TIMEOUT MEDIA                     | 07:36          |       |      |                                                          |
| SUB IN: MCDANIEL, TERA            | 07:36          |       |      |                                                          |
| SUB OUT: AARON, TONYA             | 07:36          |       |      |                                                          |
| MISSED JUMPER by BLACKBURN, SARAH | 07:25          |       |      |                                                          |
| REBOUND (OFF) by COHEN, JASMINE   | 07:25          |       |      |                                                          |
| GOOD! LAYUP by COHEN, JASMINE     | 07:21          | 26-15 | H 11 |                                                          |
|                                   | 06:55          |       |      | MISSED 3PTR by BUIE, TAYLOR                              |
| REBOUND (DEF) by SCHILL, EMMALEE  | 06:55          |       |      |                                                          |
| GOOD! LAYUP by SCHILL, EMMALEE    | 06:47          | 26-17 | H 9  |                                                          |
|                                   | 06:40          |       |      | TURNOVER by JONES, TAILOR                                |
| STEAL by MCDANIEL, TERA           | 06:37          |       |      |                                                          |
| GOOD! LAYUP by BLACKBURN, SARAH   | 06:34          | 26-19 | Η7   |                                                          |
| ASSIST by MCDANIEL, TERA          | 06:34          |       |      |                                                          |
| SUB IN: JONES, ASHLEY             | 06:06          |       |      |                                                          |
| SUB IN: LOSCH, ASHLEY             | 06:06          |       |      |                                                          |
| SUB OUT: COHEN, JASMINE           | 06:06          |       |      |                                                          |
| SUB OUT: BLACKBURN,SARAH          | 06:06          |       |      |                                                          |
|                                   | 06:06          |       |      | SUB IN: PORTER, MEIXANDRA                                |
|                                   | 06:06          |       |      | SUB IN: ROBINSON, DANIELLE                               |
|                                   | 06:06          |       |      | SUB IN: BLOMER, MOLLY                                    |
|                                   | 06:06          |       |      | SUB OUT: RUSSI, JESSICA                                  |
|                                   | 06:06          |       |      | SUB OUT: BUIE,TAYLOR                                     |
|                                   | 06:06          |       |      | SUB OUT: MURPHY, ALEXIS                                  |
|                                   | 05:52          |       |      | MISSED 3PTR by BURAKOSKI, AMANDA                         |
|                                   | 05:52          |       |      | REBOUND (OFF) by BLOMER, MOLLY                           |
| FOUL by TAYLOR, SARAH             | 05:49          |       |      |                                                          |
|                                   | 05:49          |       |      | SUB IN: BUIE,TAYLOR                                      |
|                                   | 05:49          |       |      | SUB OUT: BURAKOSKI,AMANDA                                |
|                                   | 05:39          | 29-19 | H 10 | GOOD! 3PTR by PORTER, MEIXANDRA                          |
|                                   | 05:39          |       |      | ASSIST by ROBINSON, DANIELLE                             |
| GOOD! JUMPER by SCHILL, EMMALEE   | 05:23          | 29-21 | H 8  |                                                          |
|                                   | 05:12          |       |      | MISSED 3PTR by PORTER, MEIXANDRA                         |
|                                   | 05:12          |       |      | REBOUND (OFF) by JONES, TAILOR                           |
| FOUL by JONES, ASHLEY             | 04:57          |       |      |                                                          |
|                                   | 04:57          |       |      | SUB IN: BURAKOSKI,AMANDA                                 |
|                                   | 04:57          |       |      | SUB OUT: ROBINSON, DANIELLE                              |
|                                   | 04:37          |       |      | MISSED JUMPER by BLOMER, MOLLY                           |
| REBOUND (DEF) by LOSCH, ASHLEY    | 04:37          | 00.00 |      |                                                          |
| GOOD! JUMPER by LOSCH, ASHLEY     | 04:27          | 29-23 | H 6  |                                                          |
|                                   | 04:18          |       |      |                                                          |
|                                   | 04:18          | 20.00 | ЦО   |                                                          |
|                                   | 04:13<br>04:13 | 32-23 | H 9  | GOOD! 3PTR by BURAKOSKI,AMANDA<br>ASSIST by JONES,TAILOR |
| MISSED 3PTR by JONES, ASHLEY      | 04:13          |       |      | ASSIST BY JUINES, I AILOR                                |
| NIGOLD OF IT BY JUNEO, AOTLET     | 03:59          |       |      | REBOUND (DEF) by BURAKOSKI,AMANDA                        |
| FOUL by TAYLOR, SARAH             | 03:59          |       |      | REBOUND (DEF) BY BURANUSKI, AIVIANDA                     |
| I OUL DY TATLON, SANAN            | 03.30          |       |      |                                                          |

|                                  | 03:56 |       |      | TIMEOUT MEDIA                      |
|----------------------------------|-------|-------|------|------------------------------------|
|                                  | 03:56 | 33-23 | H 10 | GOOD! FT by BURAKOSKI,AMANDA       |
|                                  | 03:56 | 34-23 | H 11 | GOOD! FT by BURAKOSKI,AMANDA       |
| SUB IN: BLACKBURN, SARAH         | 03:56 |       |      |                                    |
| SUB IN: GILBERT, MARIE           | 03:56 |       |      |                                    |
| SUB OUT: SCHILL,EMMALEE          | 03:56 |       |      |                                    |
| SUB OUT: TAYLOR, SARAH           | 03:56 |       |      |                                    |
|                                  | 03:56 |       |      | SUB IN: ROBINSON, DANIELLE         |
|                                  | 03:56 |       |      | SUB OUT: BLOMER, MOLLY             |
|                                  | 03:39 |       |      | FOUL by BUIE, TAYLOR               |
| GOOD! FT by JONES, ASHLEY        | 03:38 | 34-24 | H 10 |                                    |
| MISSED FT by JONES, ASHLEY       | 03:38 |       |      |                                    |
| REBOUND (OFF) by GILBERT, MARIE  | 03:38 |       |      |                                    |
| GOOD! JUMPER by MCDANIEL, TERA   | 03:27 | 34-26 | H 8  |                                    |
| FOUL by BLACKBURN, SARAH         | 03:18 |       |      |                                    |
|                                  | 03:18 | 35-26 | H 9  | GOOD! FT by PORTER, MEIXANDRA      |
|                                  | 03:18 | 36-26 | H 10 | GOOD! FT by PORTER, MEIXANDRA      |
| SUB IN: SCHILL,EMMALEE           | 03:18 |       |      |                                    |
| SUB OUT: BLACKBURN, SARAH        | 03:18 |       |      |                                    |
|                                  | 03:18 |       |      | SUB IN: RUSSI, JESSICA             |
|                                  | 03:18 |       |      | SUB IN: BLOMER, MOLLY              |
|                                  | 03:18 |       |      | SUB OUT: BUIE, TAYLOR              |
|                                  | 03:18 |       |      | SUB OUT: JONES, TAILOR             |
| MISSED 3PTR by JONES, ASHLEY     | 03:06 |       |      |                                    |
| REBOUND (OFF) by GILBERT, MARIE  | 03:06 |       |      |                                    |
| GOOD! LAYUP by JONES, ASHLEY     | 02:54 | 36-28 | H 8  |                                    |
|                                  | 02:46 |       |      | MISSED LAYUP by ROBINSON, DANIELLE |
| BLOCK by SCHILL, EMMALEE         | 02:46 |       |      |                                    |
|                                  | 02:45 |       |      | REBOUND (OFF) by TEAM              |
|                                  | 02:45 |       |      | SUB IN: JONES, TAILOR              |
|                                  | 02:45 |       |      | SUB OUT: ROBINSON, DANIELLE        |
|                                  | 02:37 |       |      | MISSED JUMPER by BLOMER, MOLLY     |
| REBOUND (DEF) by MCDANIEL, TERA  | 02:37 |       |      |                                    |
| MISSED 3PTR by SCHILL, EMMALEE   | 02:24 |       |      |                                    |
| REBOUND (OFF) by LOSCH, ASHLEY   | 02:24 |       |      |                                    |
|                                  | 02:13 |       |      | SUB IN: ROBINSON, DANIELLE         |
|                                  | 02:13 |       |      | SUB OUT: BLOMER, MOLLY             |
| TURNOVER by SCHILL, EMMALEE      | 02:04 |       |      |                                    |
|                                  | 01:57 | 39-28 | H 11 | GOOD! 3PTR by BURAKOSKI, AMANDA    |
|                                  | 01:57 |       |      | ASSIST by JONES, TAILOR            |
| FOUL by JONES, ASHLEY            | 01:43 |       |      |                                    |
| TURNOVER by JONES, ASHLEY        | 01:43 |       |      |                                    |
|                                  | 01:28 |       |      | TURNOVER by JONES, TAILOR          |
|                                  | 01:28 |       |      | FOUL by JONES, TAILOR              |
| MISSED JUMPER by SCHILL, EMMALEE | 01:17 |       |      |                                    |
|                                  | 01:17 |       |      | BLOCK by JONES, TAILOR             |
| REBOUND (OFF) by LOSCH, ASHLEY   | 01:14 |       |      |                                    |
| GOOD! 3PTR by JONES, ASHLEY      | 01:10 | 39-31 | H 8  |                                    |
| ASSIST by LOSCH, ASHLEY          | 01:10 |       |      |                                    |
|                                  | 00:52 | 41-31 | H 10 | GOOD! LAYUP by BURAKOSKI, AMANDA   |
|                                  | 00:52 |       |      | ASSIST by JONES, TAILOR            |
| GOOD! 3PTR by JONES, ASHLEY      | 00:34 | 41-34 | Η7   |                                    |
| ASSIST by MCDANIEL, TERA         | 00:34 |       |      |                                    |
|                                  | 00:21 |       |      | TIMEOUT 30SEC                      |
|                                  |       |       |      |                                    |

|                                 | 00:12 | TURNOVER by JONES, TAILOR           |
|---------------------------------|-------|-------------------------------------|
| MISSED JUMPER by MCDANIEL, TERA | 00:06 |                                     |
|                                 | 00:06 | REBOUND (DEF) by ROBINSON, DANIELLE |
|                                 | 00:00 | MISSED LAYUP by RUSSI, JESSICA      |
|                                 | 00:00 | REBOUND (DEADB) by TEAM             |