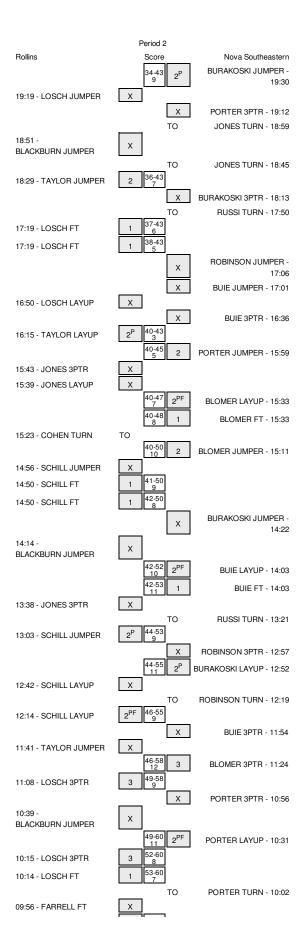

# Period 2 Play-By-Play

| VISITORS: Rollins                 | Time  | Score | Margin | HOME: Nova Southeastern             |
|-----------------------------------|-------|-------|--------|-------------------------------------|
|                                   | 19:30 | 43-34 | H 9    | GOOD! JUMPER by BURAKOSKI, AMANDA   |
|                                   | 19:30 |       |        | ASSIST by RUSSI, JESSICA            |
| MISSED JUMPER by LOSCH, ASHLEY    | 19:19 |       |        |                                     |
|                                   | 19:19 |       |        | REBOUND (DEF) by ROBINSON, DANIELLE |
|                                   | 19:12 |       |        | MISSED 3PTR by PORTER, MEIXANDRA    |
|                                   | 19:12 |       |        | REBOUND (OFF) by ROBINSON, DANIELLE |
|                                   | 18:59 |       |        | TURNOVER by JONES, TAILOR           |
| STEAL by MCDANIEL, TERA           | 18:57 |       |        |                                     |
| MISSED JUMPER by BLACKBURN, SARAH | 18:51 |       |        |                                     |
|                                   | 18:51 |       |        | REBOUND (DEF) by JONES, TAILOR      |
|                                   | 18:45 |       |        | TURNOVER by JONES, TAILOR           |
| GOOD! JUMPER by TAYLOR, SARAH     | 18:29 | 43-36 | Η7     |                                     |
|                                   | 18:13 |       |        | MISSED 3PTR by BURAKOSKI, AMANDA    |
|                                   | 18:13 |       |        | REBOUND (OFF) by TEAM               |
|                                   | 17:50 |       |        | TURNOVER by RUSSI, JESSICA          |
|                                   | 17:19 |       |        | FOUL by RUSSI, JESSICA              |
| GOOD! FT by LOSCH, ASHLEY         | 17:19 | 43-37 | H 6    |                                     |
| GOOD! FT by LOSCH, ASHLEY         | 17:19 | 43-38 | H 5    |                                     |
|                                   | 17:19 |       |        | SUB IN: BLOMER, MOLLY               |
|                                   | 17:19 |       |        | SUB IN: BUIE, TAYLOR                |
|                                   | 17:19 |       |        | SUB OUT: RUSSI, JESSICA             |
|                                   | 17:19 |       |        | SUB OUT: JONES, TAILOR              |
|                                   | 17:06 |       |        | MISSED JUMPER by ROBINSON, DANIELLE |
|                                   | 17:06 |       |        | REBOUND (OFF) by BURAKOSKI, AMANDA  |
|                                   | 17:01 |       |        | MISSED JUMPER by BUIE, TAYLOR       |
| REBOUND (DEF) by TAYLOR, SARAH    | 17:01 |       |        |                                     |
| MISSED LAYUP by LOSCH, ASHLEY     | 16:50 |       |        |                                     |
|                                   | 16:50 |       |        | REBOUND (DEF) by PORTER, MEIXANDRA  |
|                                   | 16:36 |       |        | MISSED 3PTR by BUIE, TAYLOR         |
| REBOUND (DEF) by TEAM             | 16:36 |       |        |                                     |
| SUB IN: JONES, ASHLEY             | 16:32 |       |        |                                     |
| SUB OUT: LOSCH, ASHLEY            | 16:32 |       |        |                                     |
|                                   | 16:32 |       |        | SUB IN: MURPHY, ALEXIS              |
|                                   | 16:32 |       |        | SUB OUT: ROBINSON, DANIELLE         |
| GOOD! LAYUP by TAYLOR, SARAH      | 16:15 | 43-40 | Н 3    |                                     |
| ASSIST by BLACKBURN, SARAH        | 16:15 |       |        |                                     |
|                                   | 15:59 | 45-40 | H 5    | GOOD! JUMPER by PORTER, MEIXANDRA   |
| MISSED 3PTR by JONES, ASHLEY      | 15:43 |       |        |                                     |
| REBOUND (OFF) by COHEN, JASMINE   | 15:43 |       |        |                                     |
| MISSED LAYUP by JONES, ASHLEY     | 15:39 |       |        |                                     |
|                                   | 15:39 |       |        | REBOUND (DEF) by MURPHY, ALEXIS     |
|                                   | 15:33 | 47-40 | Η7     | GOOD! LAYUP by BLOMER, MOLLY        |
| FOUL by TAYLOR, SARAH             | 15:33 |       |        |                                     |
|                                   | 15:33 |       |        | TIMEOUT MEDIA                       |
|                                   | 15:33 | 48-40 | H 8    | GOOD! FT by BLOMER, MOLLY           |
| SUB IN: SCHILL,EMMALEE            | 15:33 |       |        |                                     |
| SUB IN: FARRELL, JENNIFER         | 15:33 |       |        |                                     |
| SUB OUT: MCDANIEL, TERA           | 15:33 |       |        |                                     |
|                                   |       |       |        |                                     |

| SUB OUT: TAYLOR, SARAH             | 15:33 |       |      |                                     |
|------------------------------------|-------|-------|------|-------------------------------------|
| TURNOVER by COHEN, JASMINE         | 15:23 |       |      |                                     |
|                                    | 15:11 | 50-40 | H 10 | GOOD! JUMPER by BLOMER, MOLLY       |
|                                    | 15:11 |       |      | ASSIST by MURPHY, ALEXIS            |
| MISSED JUMPER by SCHILL, EMMALEE   | 14:56 |       |      |                                     |
| REBOUND (OFF) by SCHILL, EMMALEE   | 14:56 |       |      |                                     |
|                                    | 14:50 |       |      | FOUL by MURPHY, ALEXIS              |
| GOOD! FT by SCHILL,EMMALEE         | 14:50 | 50-41 | H 9  |                                     |
| GOOD! FT by SCHILL,EMMALEE         | 14:50 | 50-42 | H 8  |                                     |
| SUB IN: GILBERT, MARIE             | 14:50 |       |      |                                     |
| SUB OUT: COHEN, JASMINE            | 14:50 |       |      |                                     |
| FOUL by SCHILL,EMMALEE             | 14:40 |       |      |                                     |
|                                    | 14:22 |       |      | MISSED JUMPER by BURAKOSKI, AMANDA  |
| REBOUND (DEF) by FARRELL, JENNIFER | 14:22 |       |      |                                     |
| MISSED JUMPER by BLACKBURN, SARAH  | 14:14 |       |      |                                     |
|                                    | 14:14 |       |      | REBOUND (DEF) by BLOMER, MOLLY      |
|                                    | 14:03 | 52-42 | H 10 | GOOD! LAYUP by BUIE, TAYLOR         |
| FOUL by FARRELL, JENNIFER          | 14:03 |       |      |                                     |
|                                    | 14:03 | 53-42 | H 11 | GOOD! FT by BUIE, TAYLOR            |
| SUB IN: MCDANIEL, TERA             | 14:03 |       |      |                                     |
| SUB OUT: BLACKBURN,SARAH           | 14:03 |       |      |                                     |
| MISSED 3PTR by JONES, ASHLEY       | 13:38 |       |      |                                     |
|                                    | 13:38 |       |      | REBOUND (DEF) by TEAM               |
| SUB IN: LOSCH, ASHLEY              | 13:37 |       |      |                                     |
| SUB OUT: GILBERT,MARIE             | 13:37 |       |      |                                     |
|                                    | 13:37 |       |      | SUB IN: ROBINSON, DANIELLE          |
|                                    | 13:37 |       |      | SUB IN: JONES, TAILOR               |
|                                    | 13:37 |       |      | SUB IN: RUSSI, JESSICA              |
|                                    | 13:37 |       |      | SUB OUT: BLOMER, MOLLY              |
|                                    | 13:37 |       |      | SUB OUT: MURPHY, ALEXIS             |
|                                    | 13:37 |       |      | SUB OUT: BUIE, TAYLOR               |
|                                    | 13:21 |       |      | TURNOVER by RUSSI, JESSICA          |
| STEAL by FARRELL, JENNIFER         | 13:21 |       |      |                                     |
| GOOD! JUMPER by SCHILL, EMMALEE    | 13:03 | 53-44 | Н9   |                                     |
| ASSIST by MCDANIEL, TERA           | 13:03 |       |      |                                     |
|                                    | 12:57 |       |      | MISSED 3PTR by ROBINSON, DANIELLE   |
|                                    | 12:57 |       |      | REBOUND (OFF) by BURAKOSKI, AMANDA  |
|                                    | 12:52 | 55-44 | H 11 | GOOD! LAYUP by BURAKOSKI, AMANDA    |
| MISSED LAYUP by SCHILL, EMMALEE    | 12:42 |       |      |                                     |
|                                    | 12:42 |       |      | REBOUND (DEF) by ROBINSON, DANIELLE |
|                                    | 12:19 |       |      | TURNOVER by ROBINSON, DANIELLE      |
| GOOD! LAYUP by SCHILL, EMMALEE     | 12:14 | 55-46 | H 9  |                                     |
| ASSIST by MCDANIEL, TERA           | 12:14 |       |      |                                     |
| FOUL by SCHILL, EMMALEE            | 12:00 |       |      |                                     |
| SUB IN: COHEN, JASMINE             | 12:00 |       |      |                                     |
| SUB IN: BLACKBURN,SARAH            | 12:00 |       |      |                                     |
| SUB IN: TAYLOR, SARAH              | 12:00 |       |      |                                     |
| SUB OUT: SCHILL, EMMALEE           | 12:00 |       |      |                                     |
| SUB OUT: FARRELL, JENNIFER         | 12:00 |       |      |                                     |
| SUB OUT: JONES,ASHLEY              | 12:00 |       |      |                                     |
|                                    | 12:00 |       |      | SUB IN: BLOMER, MOLLY               |
|                                    | 12:00 |       |      | SUB IN: BUIE, TAYLOR                |
|                                    | 12:00 |       |      | SUB OUT: BURAKOSKI,AMANDA           |
|                                    | 12:00 |       |      | SUB OUT: PORTER, MEIXANDRA          |

|                                   | 11:54 |       |      | MISSED 3PTR by BUIE, TAYLOR       |
|-----------------------------------|-------|-------|------|-----------------------------------|
| REBOUND (DEF) by TAYLOR, SARAH    | 11:54 |       |      |                                   |
| MISSED JUMPER by TAYLOR, SARAH    | 11:41 |       |      |                                   |
|                                   | 11:41 |       |      | REBOUND (DEF) by RUSSI, JESSICA   |
| FOUL by COHEN, JASMINE            | 11:39 |       |      |                                   |
|                                   | 11:39 |       |      | TIMEOUT MEDIA                     |
|                                   | 11:39 |       |      | SUB IN: PORTER, MEIXANDRA         |
|                                   | 11:39 |       |      | SUB OUT: ROBINSON, DANIELLE       |
|                                   | 11:24 | 58-46 | H 12 | GOOD! 3PTR by BLOMER, MOLLY       |
|                                   | 11:24 |       |      | ASSIST by RUSSI, JESSICA          |
| GOOD! 3PTR by LOSCH, ASHLEY       | 11:08 | 58-49 | H 9  |                                   |
| ASSIST by MCDANIEL, TERA          | 11:08 |       |      |                                   |
|                                   | 10:56 |       |      | MISSED 3PTR by PORTER, MEIXANDRA  |
| REBOUND (DEF) by BLACKBURN, SARAH | 10:56 |       |      |                                   |
| MISSED JUMPER by BLACKBURN, SARAH | 10:39 |       |      |                                   |
|                                   | 10:39 |       |      | REBOUND (DEF) by RUSSI, JESSICA   |
|                                   | 10:31 | 60-49 | H 11 | GOOD! LAYUP by PORTER, MEIXANDRA  |
| GOOD! 3PTR by LOSCH, ASHLEY       | 10:15 | 60-52 | H 8  |                                   |
| ASSIST by BLACKBURN, SARAH        | 10:15 |       |      |                                   |
|                                   | 10:14 |       |      | FOUL by PORTER, MEIXANDRA         |
| GOOD! FT by LOSCH, ASHLEY         | 10:14 | 60-53 | Η7   |                                   |
| SUB IN: FARRELL, JENNIFER         | 10:14 |       |      |                                   |
| SUB OUT: MCDANIEL, TERA           | 10:14 |       |      |                                   |
|                                   | 10:14 |       |      | SUB IN: BURAKOSKI,AMANDA          |
|                                   | 10:14 |       |      | SUB OUT: JONES, TAILOR            |
|                                   | 10:02 |       |      | TURNOVER by PORTER, MEIXANDRA     |
|                                   | 10:02 |       |      | SUB IN: ROBINSON, DANIELLE        |
|                                   | 10:02 |       |      | SUB OUT: PORTER, MEIXANDRA        |
|                                   | 09:56 |       |      | FOUL by ROBINSON, DANIELLE        |
| MISSED FT by FARRELL, JENNIFER    | 09:56 |       |      | ····, ····,                       |
| REBOUND (DEADB) by TEAM           | 09:56 |       |      |                                   |
| GOOD! FT by FARRELL, JENNIFER     | 09:56 | 60-54 | H 6  |                                   |
| SUB IN: SCHILL, EMMALEE           | 09:56 |       | -    |                                   |
| SUB OUT: LOSCH.ASHLEY             | 09:56 |       |      |                                   |
|                                   | 09:46 | 62-54 | H 8  | GOOD! LAYUP by ROBINSON, DANIELLE |
| FOUL by SCHILL, EMMALEE           | 09:46 |       |      |                                   |
|                                   | 09:46 | 63-54 | Н9   | GOOD! FT by ROBINSON, DANIELLE    |
| SUB IN: JONES, ASHLEY             | 09:46 |       |      |                                   |
| SUB OUT: SCHILL,EMMALEE           | 09:46 |       |      |                                   |
| GOOD! JUMPER by FARRELL, JENNIFER | 09:26 | 63-56 | Η7   |                                   |
|                                   | 09:05 | 00 00 |      | FOUL by RUSSI, JESSICA            |
|                                   | 09:05 |       |      | TURNOVER by RUSSI, JESSICA        |
|                                   | 09:05 |       |      | SUB IN: JONES,TAILOR              |
|                                   | 09:05 |       |      | SUB OUT: RUSSI, JESSICA           |
| GOOD! 3PTR by TAYLOR, SARAH       | 08:48 | 63-59 | H 4  |                                   |
| ASSIST by BLACKBURN,SARAH         | 08:48 | 00 00 | 114  |                                   |
|                                   | 08:36 | 66-59 | Η7   | GOOD! 3PTR by BLOMER, MOLLY       |
|                                   | 08:36 | 00 00 | 117  | ASSIST by ROBINSON, DANIELLE      |
| MISSED JUMPER by JONES, ASHLEY    | 08:16 |       |      | Addid 1 by HobiNooN, BANLELLE     |
|                                   | 08:16 |       |      | REBOUND (DEF) by JONES, TAILOR    |
|                                   | 08:10 |       |      | MISSED LAYUP by BLOMER, MOLLY     |
| REBOUND (DEF) by TAYLOR, SARAH    | 08:10 |       |      |                                   |
| GOOD! JUMPER by FARRELL, JENNIFER | 08:00 | 66-61 | H 5  |                                   |
|                                   | 08.00 | 00-01 | 115  | TIMEOUT 30SEC                     |
|                                   | 07:54 |       |      | TIMEOUT 30SEC                     |