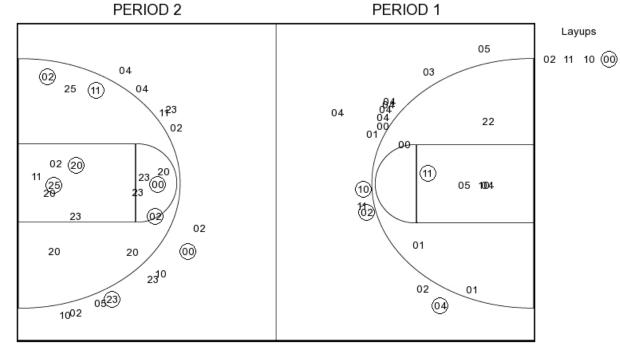

Tennessee Wesleyan 21, Jacksonville State 44

| Period 1-only | In<br>Paint | Off<br>T/O | 2nd<br>Chance | Fast<br>Break | Bench |                        |
|---------------|-------------|------------|---------------|---------------|-------|------------------------|
| TWU           |             | 3          | 3             |               | 12    | Score tied - 0 times   |
| JSU           |             | 6          | 4             |               | 19    | Lead changed - 2 times |

| Score by periods   | 1st | 2nd | Total |
|--------------------|-----|-----|-------|
| Tennessee Wesleyan | 21  | 21  | 42    |
| Jacksonville State | 44  | 56  | 100   |

Off ln 2nd Paint T/O Chance **Points** Bench TWU 0 2 9 21 JSU 0 13 4 37