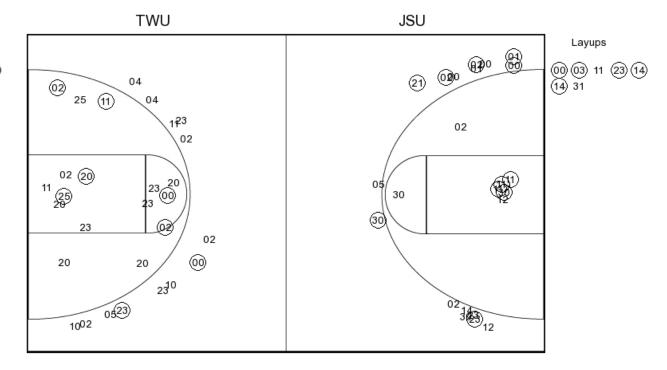

| Score by periods   | 1st | 2nd | Total |
|--------------------|-----|-----|-------|
| Tennessee Wesleyan | 21  | 21  | 42    |
| Jacksonville State | 44  | 56  | 100   |

Off ln 2nd Paint T/O Chance **Points** Bench TWU 0 2 9 21 JSU 0 13 4 37

Last FG - TWU 2nd-00:17, JSU 2nd-00:55. TWU led for 0:00. JSU led for 20:00. Game was tied for 0:00.

Score tied - 0 times Lead changed - 0 times

| VISITORS: Tennessee Wesleyan                                | Time  | Score | Margin | HOME: Jacksonville State                       |
|-------------------------------------------------------------|-------|-------|--------|------------------------------------------------|
| FOUL by WILSON                                              | 19:47 |       |        |                                                |
|                                                             | 19:45 | 45-21 | H 24   | GOOD! FT by DUNLAP,MAURICE                     |
|                                                             | 19:45 | 46-21 | H 25   | GOOD! FT by DUNLAP, MAURICE                    |
|                                                             | 19:45 | 47-21 | H 26   | GOOD! FT by DUNLAP,MAURICE                     |
| MISSED 3PTR by OLIVER, JALEN                                | 19:17 |       |        |                                                |
|                                                             | 19:17 |       |        | REBOUND (DEF) by CUNNINGHAM, CHRISTIAN         |
|                                                             | 19:06 | 50-21 | H 29   | GOOD! 3PTR by DUNLAP,MAURICE                   |
|                                                             | 19:06 |       |        | ASSIST by DRUMWRIGHT,MALCOLM                   |
| MISSED JUMPER by WILSON                                     | 18:46 |       |        |                                                |
|                                                             | 18:46 |       |        | REBOUND (DEF) by GREGORY,JAMALL                |
|                                                             | 18:35 | 53-21 | H 32   | GOOD! 3PTR by GREGORY,JAMALL                   |
|                                                             | 18:35 |       |        | ASSIST by DRUMWRIGHT,MALCOLM                   |
| TURNOVER by WILSON                                          | 18:25 |       |        |                                                |
|                                                             | 18:23 |       |        | STEAL by GREGORY,JAMALL                        |
|                                                             | 18:16 | 55-21 | H 34   | GOOD! LAYUP by GREGORY, JAMALL [PNT]           |
|                                                             | 18:16 |       |        | ASSIST by DUNLAP,MAURICE                       |
| TIMEOUT TEAM                                                | 18:11 |       |        |                                                |
|                                                             | 18:05 |       |        | FOUL by DRUMWRIGHT, MALCOLM                    |
| MISSED JUMPER by OLIVER,JALEN                               | 17:53 |       |        |                                                |
|                                                             | 17:53 |       |        | REBOUND (DEF) by GREGORY, JAMALL               |
|                                                             | 17:39 | 58-21 | H 37   | GOOD! 3PTR by DRUMWRIGHT, MALCOLM              |
|                                                             | 17:39 |       |        | ASSIST by GREGORY, JAMALL                      |
| MISSED 3PTR by WILSON                                       | 17:25 |       |        |                                                |
|                                                             | 17:25 |       |        | REBOUND (DEF) by CUNNINGHAM, CHRISTIAN         |
|                                                             | 17:12 |       |        | MISSED 3PTR by GREGORY, JAMALL                 |
|                                                             | 17:12 |       |        | REBOUND (OFF) by CUNNINGHAM, CHRISTIAN         |
| FOUL by WILSON                                              | 17:06 |       |        | , ,                                            |
| SUB IN: DEAN,KENNY                                          | 17:06 |       |        |                                                |
| SUB IN: HALL, JORDAN                                        | 17:06 |       |        |                                                |
| SUB IN: CHAIRS, JOSHUA                                      | 17:06 |       |        |                                                |
| SUB IN: DECEMBRE, JOHNSON                                   | 17:06 |       |        |                                                |
| SUB IN: REID,AUNDRE                                         | 17:06 |       |        |                                                |
| SUB OUT: APPLEWHITE, ANDRE                                  | 17:06 |       |        |                                                |
| SUB OUT: OLIVER, JALEN                                      | 17:06 |       |        |                                                |
| SUB OUT: WILSON                                             | 17:06 |       |        |                                                |
| SUB OUT: RANDOLPH                                           | 17:06 |       |        |                                                |
| SUB OUT: WILLIAMS, ANTOINE                                  | 17:06 |       |        |                                                |
|                                                             | 17:03 |       |        | MISSED 3PTR by GIGA,NORBERTAS                  |
|                                                             | 17:03 |       |        | REBOUND (OFF) by CUNNINGHAM, CHRISTIAN         |
|                                                             | 16:58 |       |        | MISSED JUMPER by GIGA, NORBERTAS               |
| REBOUND (DEF) by DEAN,KENNY                                 | 16:58 |       |        | micold down lively dier growth                 |
| MISSED 3PTR by DEAN,KENNY                                   | 16:35 |       |        |                                                |
| WHOOLD OF THE BY BLINK, KLINKY                              | 16:35 |       |        | REBOUND (DEF) by DRUMWRIGHT, MALCOLM           |
|                                                             | 16:28 | 59-21 | H 38   | GOOD! FT by DUNLAP,MAURICE                     |
|                                                             | 16:28 | 60-21 | H 39   | GOOD! FT by DUNLAP, MAURICE                    |
|                                                             | 16:28 | 61-21 | H 40   | GOOD! FT by DUNLAP, MAURICE                    |
|                                                             | 16:28 | 01-21 | 1140   | SUB IN: BURNELL, JASON                         |
|                                                             | 16:28 |       |        | SUB IN: HUNTER,MARLON                          |
|                                                             | 16:28 |       |        |                                                |
|                                                             | 16:28 |       |        | SUB IN: EDWARDS,TYRIK<br>SUB IN: SPEARS,ASHTON |
|                                                             | 16:28 |       |        | •                                              |
|                                                             |       |       |        | SUB OUT: GREGORY, JAMALL                       |
|                                                             | 16:28 |       |        | SUB OUT: DUNLAP, MAURICE                       |
|                                                             | 16:28 |       |        | SUB OUT: GIGA,NORBERTAS                        |
|                                                             | 16:28 |       |        | SUB OUT: DRUMWRIGHT,MALCOLM                    |
| FOUL by HALL, JORDAN                                        | 16:22 |       |        |                                                |
| GOOD! JUMPER by CHAIRS, JOSHUA                              | 16:15 | 61-23 | H 38   |                                                |
| FOUL (TECH) by CHAIRS, JOSHUA                               | 16:12 |       |        |                                                |
|                                                             | 16:12 |       |        | MISSED FT by SPEARS,ASHTON                     |
|                                                             | 16:12 |       |        | REBOUND (DEADB) by TEAM                        |
|                                                             | 16:12 | 62-23 | H 39   | GOOD! FT by SPEARS,ASHTON                      |
| SUB IN: OLIVER,JALEN                                        | 16:12 |       |        |                                                |
| SUB OUT: CHAIRS,JOSHUA                                      | 16:12 |       |        |                                                |
|                                                             | 15:43 |       |        | TURNOVER by SPEARS,ASHTON                      |
| TIMEOUT TEAM                                                | 15:43 |       |        |                                                |
| SUB IN: CHAIRS,JOSHUA                                       | 15:43 |       |        |                                                |
| SUB OUT: OLIVER, JALEN                                      | 15:43 |       |        |                                                |
| MICCED 2DTD by DEAN KENNY                                   | 15:24 |       |        |                                                |
| MISSED 3P IR by DEAN, KENNY                                 | 10.21 |       |        |                                                |
| MISSED 3PTR by DEAN,KENNY REBOUND (OFF) by DECEMBRE,JOHNSON | 15:24 |       |        |                                                |

| VISITORS: Tennessee Wesleyan       | Time  | Score  | Margin | HOME: Jacksonville State              |
|------------------------------------|-------|--------|--------|---------------------------------------|
|                                    | 15:17 |        |        | REBOUND (DEF) by EDWARDS, TYRIK       |
|                                    | 15:11 | 63-23  | H 40   | GOOD! FT by BURNELL,JASON             |
|                                    | 15:11 |        |        | MISSED FT by BURNELL,JASON            |
| REBOUND (DEF) by CHAIRS, JOSHUA    | 15:11 |        |        |                                       |
|                                    | 15:11 |        |        | SUB IN: CROSS,JACARA                  |
|                                    | 15:11 |        |        | SUB OUT: CUNNINGHAM,CHRISTIAN         |
|                                    | 15:10 |        |        | MISSED 3PTR by SPEARS,ASHTON          |
|                                    | 15:10 |        |        | REBOUND (OFF) by BURNELL,JASON        |
| FOUL by CHAIRS, JOSHUA             | 15:06 |        |        |                                       |
| TURNOVER by DECEMBRE, JOHNSON      | 14:56 |        |        |                                       |
|                                    | 14:52 |        |        | STEAL by BURNELL,JASON                |
|                                    | 14:49 | 65-23  | H 42   | GOOD! LAYUP by EDWARDS, TYRIK [PNT]   |
|                                    | 14:49 |        |        | ASSIST by BURNELL, JASON              |
| MISSED LAYUP by REID, AUNDRE       | 14:34 |        |        |                                       |
|                                    | 14:34 |        |        | BLOCK by CROSS, JACARA                |
| REBOUND (OFF) by CHAIRS, JOSHUA    | 14:32 |        |        |                                       |
|                                    | 14:27 |        |        | FOUL by CROSS, JACARA                 |
| GOOD! 3PTR by DECEMBRE, JOHNSON    | 14:13 | 65-26  | H 39   |                                       |
| ASSIST by DEAN,KENNY               | 14:13 |        |        |                                       |
|                                    | 13:59 |        |        | MISSED LAYUP by CROSS, JACARA         |
| REBOUND (DEF) by DEAN, KENNY       | 13:59 |        |        | · ·                                   |
| MISSED 3PTR by CHAIRS, JOSHUA      | 13:53 |        |        |                                       |
| REBOUND (OFF) by REID, AUNDRE      | 13:53 |        |        |                                       |
| MISSED LAYUP by REID, AUNDRE       | 13:48 |        |        |                                       |
|                                    | 13:48 |        |        | REBOUND (DEF) by BURNELL, JASON       |
| FOUL by DEAN,KENNY                 | 13:47 |        |        |                                       |
|                                    | 13:47 | 66-26  | H 40   | GOOD! FT by BURNELL,JASON             |
|                                    | 13:47 | 67-26  | H 41   | GOOD! FT by BURNELL,JASON             |
| GOOD! 3PTR by REID,AUNDRE          | 13:35 | 67-29  | H 38   | 000B.11 by B0144222,0760014           |
| COOD. OF THE BY NEID, TOTAL        | 13:18 | 69-29  | H 40   | GOOD! LAYUP by CROSS, JACARA [PNT]    |
|                                    | 13:18 | 00 20  | 11.10  | ASSIST by BURNELL, JASON              |
| MISSED 3PTR by HALL,JORDAN         | 13:10 |        |        | AGGIGT BY BUTTILLE, SAGGIV            |
| WHOCED OF THE BY TIMEE, OCHES ALL  | 13:10 |        |        | REBOUND (DEF) by BURNELL, JASON       |
|                                    | 13:02 | 71-29  | H 42   | GOOD! LAYUP by CROSS, JACARA [FB/PNT] |
|                                    | 13:02 | 7 1-23 | 1172   | ASSIST by EDWARDS,TYRIK               |
| MISSED LAYUP by DECEMBRE, JOHNSON  | 12:41 |        |        | ASSIST BY EDWANDS, ITNIN              |
| WISSED LATOR BY DECEMBRE, JOHNSON  | 12:41 |        |        | DEPOLIND (DEE) by BUIDNELL IACON      |
|                                    | 12:36 |        |        | REBOUND (DEF) by BURNELL, JASON       |
| CTEAL by CHAIRC LOCHILA            |       |        |        | TURNOVER by BURNELL,JASON             |
| STEAL by CHAIRS, JOSHUA            | 12:35 |        |        |                                       |
| TURNOVER by DECEMBRE, JOHNSON      | 12:30 |        |        | CUD IN MADTIN CAM                     |
|                                    | 12:30 |        |        | SUB IN: MARTIN,CAM                    |
|                                    | 12:30 |        |        | SUB IN: CURRY,DES                     |
|                                    | 12:30 |        |        | SUB OUT: EDWARDS, TYRIK               |
|                                    | 12:30 |        |        | SUB OUT: CROSS, JACARA                |
| DEDOUND (DEE) L. DEGEMBRE LOUINGON | 12:18 |        |        | MISSED 3PTR by HUNTER,MARLON          |
| REBOUND (DEF) by DECEMBRE, JOHNSON | 12:18 |        |        |                                       |
| TURNOVER by DEAN,KENNY             | 11:51 |        |        |                                       |
|                                    | 11:50 |        |        | STEAL by HUNTER,MARLON                |
|                                    | 11:48 | 73-29  | H 44   | GOOD! LAYUP by HUNTER,MARLON [FB/PNT] |
| FOUL by CHAIRS, JOSHUA             | 11:48 |        |        |                                       |
|                                    | 11:48 |        |        | TIMEOUT TEAM                          |
|                                    | 11:48 | 74-29  | H 45   | GOOD! FT by HUNTER,MARLON             |
| SUB IN: FILER, DARIUS              | 11:48 |        |        |                                       |
| SUB OUT: REID,AUNDRE               | 11:48 |        |        |                                       |
| MISSED JUMPER by CHAIRS, JOSHUA    | 11:35 |        |        |                                       |
|                                    | 11:35 |        |        | REBOUND (DEF) by SPEARS, ASHTON       |
|                                    | 11:29 |        |        | TURNOVER by MARTIN,CAM                |
|                                    | 11:29 |        |        | FOUL by MARTIN,CAM                    |
| GOOD! JUMPER by DECEMBRE, JOHNSON  | 11:14 | 74-31  | H 43   |                                       |
| FOUL by DECEMBRE, JOHNSON          | 11:02 |        |        |                                       |
|                                    | 11:02 |        |        | MISSED FT by MARTIN,CAM               |
|                                    | 11:02 |        |        | REBOUND (DEADB) by TEAM               |
|                                    | 11:02 |        |        | MISSED FT by MARTIN,CAM               |
|                                    | 11:02 |        |        | REBOUND (OFF) by HUNTER,MARLON        |
|                                    | 11:02 |        |        | MISSED LAYUP by HUNTER,MARLON         |
|                                    | 11:02 |        |        | REBOUND (OFF) by MARTIN,CAM           |
|                                    | 10:59 | 76-31  | H 45   | GOOD! LAYUP by MARTIN,CAM [PNT]       |
| TURNOVER by DEAN,KENNY             | 10:38 | , 0 01 | 11 10  | COOD: Littor by MAKTIN, OAM [FINT]    |
| FOUL by DECEMBRE, JOHNSON          | 10:38 |        |        |                                       |
| 1 OOL DY DECEMBRE, OUT INCOM       | 10:29 | 77-31  | H 46   | GOOD! FT by MARTIN,CAM                |
|                                    |       | 78-31  | H 47   | •                                     |
| SUB INCOUNED IN EN                 | 10:29 | 10-31  | П 47   | GOOD! FT by MARTIN,CAM                |
| SUB IN: OLIVER, JALEN              | 10:29 |        |        |                                       |
| SUB IN: BAKER, BRYSON              | 10:29 |        |        |                                       |
| SUB IN: LANSDEN, TODD              | 10:29 |        |        |                                       |
| SUB IN: FAGER,NOAH                 | 10:29 |        |        |                                       |
|                                    |       |        |        |                                       |