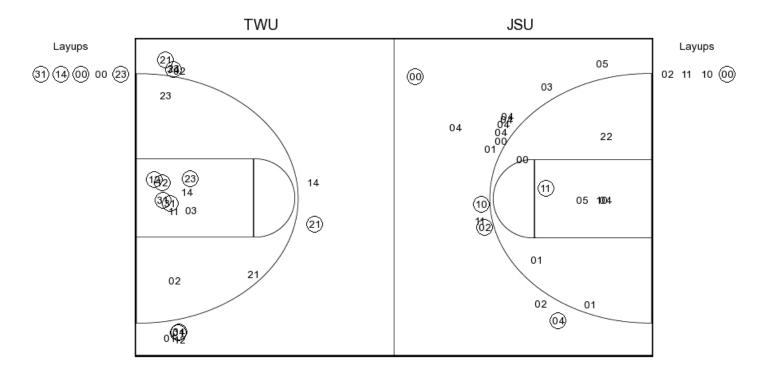

|        | Off | 2nd    |       |
|--------|-----|--------|-------|
| Points | T/O | Chance | Bench |
| TWU    | 5   | 12     | 33    |
| JSU    | 19  | 12     | 56    |

Last FG - TWU 2nd-00:17, JSU 2nd-00:55. Largest lead - Tennessee Wesleyan by 2 1st-17:09; Jacksonville State by 60 2nd-00:55

TWU led for 2:01. JSU led for 37:18. Game was tied for 0:41.

Score tied - 0 times; Lead changed - 3 times

Last FG - TWU 1st-01:48, JSU 1st-00:01. TWU led for 2:01. JSU led for 17:18. Game was tied for 0:41.

|        | In    | Off | 2nd    |       |
|--------|-------|-----|--------|-------|
| Points | Paint | T/O | Chance | Bench |
| TWU    | 0     | 3   | 3      | 12    |
| JSU    | 0     | 6   | 4      | 19    |

Score tied - 0 times Lead changed - 3 times

| VISITORS: Tennessee Wesleyan                                    | Time           | Score | Margin | HOME: Jacksonville State                        |
|-----------------------------------------------------------------|----------------|-------|--------|-------------------------------------------------|
|                                                                 | 19:39          |       |        | MISSED 3PTR by DRUMWRIGHT,MALCOLM               |
| REBOUND (DEF) by OLIVER, JALEN                                  | 19:39          |       |        |                                                 |
| MISSED LAYUP by WILSON                                          | 19:30          |       |        |                                                 |
|                                                                 | 19:30          |       |        | REBOUND (DEF) by CUNNINGHAM, CHRISTIAN          |
|                                                                 | 19:22          |       |        | TURNOVER by DRUMWRIGHT, MALCOLM                 |
| STEAL by OLIVER, JALEN                                          | 19:22          |       |        |                                                 |
|                                                                 | 19:19          |       |        | FOUL by DRUMWRIGHT, MALCOLM                     |
| MISSED FT by APPLEWHITE, ANDRE                                  | 19:19          |       |        |                                                 |
| REBOUND (DEADB) by TEAM                                         | 19:19          | 0.4   |        |                                                 |
| GOOD! FT by APPLEWHITE,ANDRE                                    | 19:19          | 0-1   | V 1    | MICOED OPED IN DUNI AD MAUDIOE                  |
| DEDOUND (DEE) by ADDI EWILLE AND DE                             | 19:06<br>19:06 |       |        | MISSED 3PTR by DUNLAP,MAURICE                   |
| REBOUND (DEF) by APPLEWHITE, ANDRE MISSED 3PTR by OLIVER, JALEN | 18:32          |       |        |                                                 |
| WISSED SPIR by OLIVER, JALEN                                    | 18:32          |       |        | REBOUND (DEF) by DUNLAP, MAURICE                |
|                                                                 | 18:19          |       |        | TURNOVER by CUNNINGHAM,CHRISTIAN                |
| TURNOVER by WILLIAMS, ANTOINE                                   | 18:02          |       |        | TOTANOVER BY CONTINUE HAW, OF INTO TIAN         |
| TORNO VERY BY WILLIAMO, ANTONIAL                                | 18:01          |       |        | STEAL by GREGORY, JAMALL                        |
|                                                                 | 17:53          | 2-1   | H 1    | GOOD! LAYUP by CUNNINGHAM, CHRISTIAN [PNT]      |
|                                                                 | 17:53          |       |        | ASSIST by DRUMWRIGHT, MALCOLM                   |
| MISSED 3PTR by OLIVER, JALEN                                    | 17:38          |       |        | , 100.01.2, 21.0                                |
|                                                                 | 17:38          |       |        | REBOUND (DEF) by GREGORY, JAMALL                |
| FOUL by WILLIAMS, ANTOINE                                       | 17:28          |       |        |                                                 |
| •                                                               | 17:26          |       |        | MISSED 3PTR by GIGA,NORBERTAS                   |
| REBOUND (DEF) by WILSON                                         | 17:26          |       |        |                                                 |
| MISSED LAYUP by WILSON                                          | 17:20          |       |        |                                                 |
|                                                                 | 17:20          |       |        | BLOCK by CUNNINGHAM, CHRISTIAN                  |
| REBOUND (OFF) by APPLEWHITE, ANDRE                              | 17:16          |       |        |                                                 |
| MISSED LAYUP by APPLEWHITE, ANDRE                               | 17:14          |       |        |                                                 |
|                                                                 | 17:14          |       |        | BLOCK by CUNNINGHAM, CHRISTIAN                  |
| REBOUND (OFF) by RANDOLPH                                       | 17:12          |       |        |                                                 |
| GOOD! 3PTR by APPLEWHITE,ANDRE                                  | 17:09          | 2-4   | V 2    |                                                 |
| ASSIST by RANDOLPH                                              | 17:09          |       |        |                                                 |
| FOUL by WILLIAMS, ANTOINE                                       | 16:49          |       |        |                                                 |
|                                                                 | 16:49          | 3-4   | V 1    | GOOD! FT by GREGORY, JAMALL                     |
| DED OUND (DEE) II. DEAN KENNIN                                  | 16:49          |       |        | MISSED FT by GREGORY,JAMALL                     |
| REBOUND (DEF) by DEAN,KENNY<br>SUB IN: DEAN,KENNY               | 16:49<br>16:49 |       |        |                                                 |
| SUB OUT: WILLIAMS, ANTOINE                                      | 16:49          |       |        |                                                 |
| 30B 001. WILLIAMS, ANTOINE                                      | 16:49          |       |        | SUB IN: HUNTER,MARLON                           |
|                                                                 | 16:49          |       |        | SUB IN: HUNTER, MARKEON SUB IN: BURNELL, JASON  |
|                                                                 | 16:49          |       |        | SUB OUT: DUNLAP, MAURICE                        |
|                                                                 | 16:49          |       |        | SUB OUT: CUNNINGHAM, CHRISTIAN                  |
|                                                                 | 16:42          |       |        | FOUL by GIGA,NORBERTAS                          |
| MISSED FT by RANDOLPH                                           | 16:42          |       |        | . 662 8) 6.67,,                                 |
| REBOUND (DEADB) by TEAM                                         | 16:42          |       |        |                                                 |
| MISSED FT by RANDOLPH                                           | 16:42          |       |        |                                                 |
| ,                                                               | 16:42          |       |        | REBOUND (DEF) by GIGA, NORBERTAS                |
|                                                                 | 16:42          |       |        | SUB IN: SPEARS, ASHTON                          |
|                                                                 | 16:42          |       |        | SUB OUT: GREGORY, JAMALL                        |
|                                                                 | 16:34          | 6-4   | H 2    | GOOD! 3PTR by SPEARS,ASHTON                     |
|                                                                 | 16:34          |       |        | ASSIST by GIGA,NORBERTAS                        |
| MISSED 3PTR by APPLEWHITE,ANDRE                                 | 16:22          |       |        |                                                 |
| REBOUND (OFF) by OLIVER, JALEN                                  | 16:22          |       |        |                                                 |
| MISSED JUMPER by RANDOLPH                                       | 16:03          |       |        |                                                 |
|                                                                 | 16:03          |       |        | REBOUND (DEF) by GIGA,NORBERTAS                 |
| FOUL by APPLEWHITE, ANDRE                                       | 16:01          |       |        |                                                 |
|                                                                 | 15:54          |       |        | MISSED JUMPER by BURNELL, JASON                 |
|                                                                 | 15:54          |       |        | REBOUND (OFF) by BURNELL, JASON                 |
| CTEAL by WILCON                                                 | 15:49          |       |        | TURNOVER by BURNELL, JASON                      |
| STEAL by WILSON                                                 | 15:48          |       |        | FOLILL OPEADO AGUTON                            |
| TIMEOUT TEAM                                                    | 15:46<br>15:46 |       |        | FOUL by SPEARS,ASHTON                           |
| TIMEOUT TEAM                                                    | 15:46          |       |        | FOLU IN CREADS ASSITON                          |
|                                                                 | 15:35<br>15:35 |       |        | FOUL by SPEARS,ASHTON                           |
|                                                                 | 15:35          |       |        | SUB IN: EDWARDS,TYRIK<br>SUB OUT: SPEARS,ASHTON |
| TURNOVER by OUVER TALEN                                         | 15:35          |       |        | SUB OUT. SPEARS, ASHTON                         |
| TURNOVER by OLIVER, JALEN                                       | 15:27          | 9-4   | H 5    | GOOD! 3PTR by DRUMWRIGHT,MALCOLM                |
|                                                                 | 15:14          | J-4   | 113    | ASSIST by BURNELL, JASON                        |
| MISSED JUMPER by APPLEWHITE, ANDRE                              | 14:55          |       |        | AGGIGT BY BUILDELL, JAGON                       |
| WINDOLD BOWN LIX BY AFFLL WITH E, AND THE                       | 14.55          |       |        |                                                 |

| VISITORS: Tennessee Wesleyan       | Time  | Score | Margin | HOME: Jacksonville State               |
|------------------------------------|-------|-------|--------|----------------------------------------|
|                                    | 14:55 |       |        | REBOUND (DEF) by BURNELL, JASON        |
|                                    | 14:47 | 11-4  | H 7    | GOOD! LAYUP by GIGA,NORBERTAS [FB/PNT] |
|                                    | 14:47 |       |        | ASSIST by EDWARDS,TYRIK                |
| MISSED 3PTR by OLIVER, JALEN       | 14:34 |       |        |                                        |
| REBOUND (OFF) by DEAN,KENNY        | 14:34 |       |        |                                        |
| MISSED LAYUP by DEAN,KENNY         | 14:29 |       |        |                                        |
| FOUR LOUNTED IN THE                | 14:29 |       |        | REBOUND (DEF) by BURNELL, JASON        |
| FOUL by OLIVER, JALEN              | 14:20 | 40.4  |        | COORIET L. BRUMWRIGHT MALCOLM          |
|                                    | 14:20 | 12-4  | H 8    | GOOD! FT by DRUMWRIGHT,MALCOLM         |
|                                    | 14:20 | 13-4  | H 9    | GOOD! FT by DRUMWRIGHT,MALCOLM         |
| SUB IN: HALL, JORDAN               | 14:20 |       |        |                                        |
| SUB OUT: RANDOLPH                  | 14:20 |       |        |                                        |
|                                    | 14:20 |       |        | SUB IN: CROSS,JACARA                   |
|                                    | 14:20 |       |        | SUB IN: GREGORY, JAMALL                |
|                                    | 14:20 |       |        | SUB OUT: GIGA,NORBERTAS                |
|                                    | 14:20 |       |        | SUB OUT: DRUMWRIGHT,MALCOLM            |
| MISSED JUMPER by WILSON            | 14:01 |       |        |                                        |
|                                    | 14:01 |       |        | REBOUND (DEF) by CROSS, JACARA         |
| FOUL by DEAN,KENNY                 | 13:57 |       |        |                                        |
|                                    | 13:41 | 15-4  | H 11   | GOOD! LAYUP by HUNTER, MARLON [PNT]    |
|                                    | 13:41 |       |        | ASSIST by CROSS, JACARA                |
| MISSED 3PTR by APPLEWHITE,ANDRE    | 13:10 |       |        |                                        |
|                                    | 13:10 |       |        | REBOUND (DEF) by EDWARDS, TYRIK        |
|                                    | 13:05 | 17-4  | H 13   | GOOD! LAYUP by BURNELL, JASON [FB/PNT] |
|                                    | 13:05 |       |        | ASSIST by EDWARDS,TYRIK                |
| GOOD! 3PTR by OLIVER,JALEN         | 12:49 | 17-7  | H 10   |                                        |
| ASSIST by DEAN,KENNY               | 12:49 |       |        |                                        |
|                                    | 12:31 |       |        | MISSED LAYUP by CROSS, JACARA          |
| REBOUND (DEF) by APPLEWHITE, ANDRE | 12:31 |       |        |                                        |
|                                    | 12:13 |       |        | FOUL by CROSS, JACARA                  |
| GOOD! FT by OLIVER, JALEN          | 12:13 | 17-8  | H 9    |                                        |
| GOOD! FT by OLIVER, JALEN          | 12:13 | 17-9  | H 8    |                                        |
| SUB IN: DECEMBRE, JOHNSON          | 12:13 |       |        |                                        |
| SUB IN: REID,AUNDRE                | 12:13 |       |        |                                        |
| SUB OUT: APPLEWHITE, ANDRE         | 12:13 |       |        |                                        |
| SUB OUT: WILSON                    | 12:13 |       |        |                                        |
|                                    | 12:02 |       |        | MISSED LAYUP by EDWARDS, TYRIK         |
| REBOUND (DEF) by OLIVER, JALEN     | 12:02 |       |        |                                        |
| MISSED LAYUP by OLIVER, JALEN      | 11:54 |       |        |                                        |
|                                    | 11:54 |       |        | REBOUND (DEF) by HUNTER, MARLON        |
|                                    | 11:49 | 19-9  | H 10   | GOOD! LAYUP by HUNTER, MARLON [FB/PNT] |
| FOUL by REID, AUNDRE               | 11:44 |       |        |                                        |
|                                    | 11:44 |       |        | TURNOVER by CROSS, JACARA              |
| TIMEOUT TEAM                       | 11:44 |       |        |                                        |
| SUB IN: CHAIRS, JOSHUA             | 11:44 |       |        |                                        |
| SUB OUT: OLIVER, JALEN             | 11:44 |       |        |                                        |
|                                    | 11:44 |       |        | SUB IN: MARTIN,CAM                     |
|                                    | 11:44 |       |        | SUB OUT: CROSS, JACARA                 |
| MISSED JUMPER by FILER, DARIUS     | 11:26 |       |        |                                        |
|                                    | 11:26 |       |        | REBOUND (OFF) by GREGORY, JAMALL       |
| MISSED 3PTR by HALL,JORDAN         | 11:10 |       |        |                                        |
|                                    | 11:10 |       |        | REBOUND (DEF) by GREGORY, JAMALL       |
|                                    | 11:02 |       |        | TURNOVER by HUNTER, MARLON             |
| STEAL by DECEMBRE, JOHNSON         | 10:59 |       |        |                                        |
| GOOD! JUMPER by REID, AUNDRE [PNT] | 10:49 | 19-11 | H 8    |                                        |
|                                    | 10:31 |       |        | SUB IN: DRUMWRIGHT, MALCOLM            |
|                                    | 10:31 |       |        | SUB OUT: HUNTER,MARLON                 |
| FOUL by DEAN,KENNY                 | 10:29 |       |        |                                        |
|                                    | 10:29 |       |        | MISSED FT by MARTIN,CAM                |
|                                    | 10:29 |       |        | REBOUND (DEADB) by TEAM                |
|                                    | 10:29 |       |        | MISSED FT by MARTIN,CAM                |
| REBOUND (DEF) by HALL, JORDAN      | 10:29 |       |        | ,                                      |
| SUB IN: APPLEWHITE, ANDRE          | 10:29 |       |        |                                        |
| SUB OUT: DEAN,KENNY                | 10:29 |       |        |                                        |
| ,<br>                              | 10:09 |       |        | FOUL by MARTIN,CAM                     |
| MISSED JUMPER by DECEMBRE, JOHNSON | 09:59 |       |        |                                        |
| .,                                 | 09:59 |       |        | REBOUND (DEF) by EDWARDS, TYRIK        |
| FOUL by DECEMBRE, JOHNSON          | 09:38 |       |        | TEBOONS (BEI ) BY EBINARBO, I THAN     |
|                                    | 09:38 |       |        | MISSED FT by MARTIN,CAM                |
|                                    | 09:38 |       |        | REBOUND (DEADB) by TEAM                |
|                                    | 09:38 |       |        | MISSED FT by MARTIN,CAM                |
| REBOUND (DEF) by APPLEWHITE, ANDRE | 09:38 |       |        | WIGGED I I by WAITHIN, CAIM            |
| TURNOVER by HALL, JORDAN           | 09:38 |       |        |                                        |
| TOTALOVER BY HALL, JOINDAIN        | 09:29 |       |        | STEAL by GREGORY,JAMALL                |
|                                    | 09:28 |       |        | MISSED LAYUP by GREGORY, JAMALL        |
|                                    | 09.23 |       |        | WIGGED LATUR BY GREGORT, JAWALL        |

| VISITORS: Tennessee Wesleyan                       | Time           | Score | Margin | HOME: Jacksonville State                                        |
|----------------------------------------------------|----------------|-------|--------|-----------------------------------------------------------------|
| REBOUND (DEF) by REID, AUNDRE                      | 09:23          |       |        |                                                                 |
| MISSED 3PTR by APPLEWHITE,ANDRE                    | 09:10          |       |        | DEPOLIND (DEE) by MADTIN CAM                                    |
|                                                    | 09:10<br>08:57 | 22-11 | H 11   | REBOUND (DEF) by MARTIN,CAM<br>GOOD! 3PTR by DRUMWRIGHT.MALCOLM |
|                                                    | 08:57          | 22-11 | пп     | ASSIST by EDWARDS,TYRIK                                         |
| GOOD! 3PTR by CHAIRS, JOSHUA                       | 08:30          | 22-14 | H 8    | ASSIST BY EDWARDS, FIRM                                         |
| GOOD: SI TIVBY OFFAIRO, SOOFFOA                    | 08:09          | 22-17 | 110    | TURNOVER by GREGORY, JAMALL                                     |
| STEAL by CHAIRS, JOSHUA                            | 08:07          |       |        |                                                                 |
| MISSED LAYUP by CHAIRS, JOSHUA                     | 08:04          |       |        |                                                                 |
|                                                    | 08:04          |       |        | REBOUND (DEF) by BURNELL, JASON                                 |
| FOUL by HALL, JORDAN                               | 07:59          |       |        | , , , , , , , , , , , , , , , , , , ,                           |
|                                                    | 07:58          |       |        | TIMEOUT TEAM                                                    |
|                                                    | 07:58          |       |        | MISSED FT by EDWARDS,TYRIK                                      |
| REBOUND (DEF) by TEAM                              | 07:58          |       |        |                                                                 |
| SUB IN: WILSON                                     | 07:58          |       |        |                                                                 |
| SUB OUT: HALL,JORDAN                               | 07:58          |       |        |                                                                 |
|                                                    | 07:58          |       |        | SUB IN: CUNNINGHAM,CHRISTIAN                                    |
|                                                    | 07:58          |       |        | SUB IN: GIGA,NORBERTAS                                          |
|                                                    | 07:58          |       |        | SUB IN: ABUARISHA,MOHAMED                                       |
|                                                    | 07:58          |       |        | SUB OUT: MARTIN,CAM                                             |
|                                                    | 07:58          |       |        | SUB OUT: GREGORY, JAMALL                                        |
|                                                    | 07:58          |       |        | SUB OUT: BURNELL,JASON                                          |
| MISSED LAYUP by REID,AUNDRE                        | 07:42          |       |        | DI COM L. CICA NODDEDTAC                                        |
|                                                    | 07:42          |       |        | BLOCK by GIGA,NORBERTAS                                         |
|                                                    | 07:41          |       |        | REBOUND (DEF) by GIGA,NORBERTAS                                 |
|                                                    | 07:34<br>07:34 |       |        | FOUL by DRUMWRIGHT, MALCOLM                                     |
|                                                    | 07:34          |       |        | TURNOVER by DRUMWRIGHT, MALCOLM                                 |
|                                                    | 07:34          |       |        | SUB IN: HUNTER, MARLON                                          |
| MISSED 3PTR by REID,AUNDRE                         | 07.34<br>07:14 |       |        | SUB OUT: DRUMWRIGHT,MALCOLM                                     |
| WIGSED OF TIX DY INCID, ACIDINE                    | 07:14          |       |        | REBOUND (DEF) by CUNNINGHAM, CHRISTIAN                          |
|                                                    | 07:14          | 24-14 | H 10   | GOOD! LAYUP by HUNTER,MARLON [PNT]                              |
|                                                    | 06:54          | 27-17 | 11 10  | FOUL by HUNTER, MARLON                                          |
| MISSED FT by DECEMBRE, JOHNSON                     | 06:54          |       |        | 1 OOL by HOW LIN, WALLOW                                        |
| REBOUND (DEADB) by TEAM                            | 06:54          |       |        |                                                                 |
| MISSED FT by DECEMBRE, JOHNSON                     | 06:54          |       |        |                                                                 |
|                                                    | 06:54          |       |        | REBOUND (DEF) by GIGA,NORBERTAS                                 |
|                                                    | 06:46          |       |        | MISSED JUMPER by HUNTER, MARLON                                 |
| REBOUND (DEF) by CHAIRS, JOSHUA                    | 06:46          |       |        | ., ., .                                                         |
| MISSED 3PTR by CHAIRS, JOSHUA                      | 06:38          |       |        |                                                                 |
| •                                                  | 06:38          |       |        | REBOUND (DEF) by HUNTER, MARLON                                 |
|                                                    | 06:09          | 26-14 | H 12   | GOOD! JUMPER by GIGA, NORBERTAS [PNT]                           |
|                                                    | 06:09          |       |        | ASSIST by EDWARDS, TYRIK                                        |
| MISSED JUMPER by REID, AUNDRE                      | 05:49          |       |        |                                                                 |
|                                                    | 05:49          |       |        | REBOUND (DEF) by CUNNINGHAM, CHRISTIAN                          |
|                                                    | 05:41          |       |        | MISSED 3PTR by ABUARISHA,MOHAMED                                |
| REBOUND (DEF) by CHAIRS, JOSHUA                    | 05:41          |       |        |                                                                 |
| MISSED 3PTR by DECEMBRE, JOHNSON                   | 05:33          |       |        |                                                                 |
|                                                    | 05:33          |       |        | REBOUND (DEF) by CUNNINGHAM, CHRISTIAN                          |
|                                                    | 05:20          | 28-14 | H 14   | GOOD! LAYUP by CUNNINGHAM, CHRISTIAN [PNT]                      |
|                                                    | 05:20          |       |        | ASSIST by EDWARDS,TYRIK                                         |
| TURNOVER by APPLEWHITE, ANDRE                      | 05:01          |       |        |                                                                 |
| SUB IN: RANDOLPH                                   | 05:01          |       |        |                                                                 |
| SUB IN: OLIVER, JALEN                              | 05:01          |       |        |                                                                 |
| SUB OUT: CHAIRS, JOSHUA                            | 05:01          |       |        |                                                                 |
| SUB OUT: REID,AUNDRE                               | 05:01          |       |        | OUD IN ODEADO AGUTON                                            |
|                                                    | 05:01          |       |        | SUB IN: SPEARS,ASHTON                                           |
|                                                    | 05:01          |       |        | SUB IN: DUNLAP,MAURICE                                          |
|                                                    | 05:01          |       |        | SUB OUT: EDWARDS, TYRIK                                         |
|                                                    | 05:01          |       |        | SUB OUT: HUNTER,MARLON                                          |
| MICCED 2DTD by MILCON                              | 04:48          |       |        | TURNOVER by GIGA,NORBERTAS                                      |
| MISSED 3PTR by WILSON                              | 04:24<br>04:24 |       |        | REBOUND (DEF) by SPEARS,ASHTON                                  |
| SUB IN: WILLIAMS, ANTOINE                          | 04:24          |       |        | NEOUND (DEF) BY SPEARS, ASHTUN                                  |
| SUB IN: DEAN,KENNY                                 | 04.21          |       |        |                                                                 |
| SUB OUT: DECEMBRE, JOHNSON                         | 04.21          |       |        |                                                                 |
| SUB OUT: APPLEWHITE, ANDRE                         | 04:21          |       |        |                                                                 |
| SOD SOT. ALL LEVILLE, ANDICE                       | 04.21          |       |        | SUB IN: CROSS,JACARA                                            |
|                                                    | 04:21          |       |        | SUB OUT: GIGA,NORBERTAS                                         |
|                                                    | 04:06          | 30-14 | H 16   | GOOD! DUNK by CUNNINGHAM,CHRISTIAN [PNT]                        |
|                                                    | 04:06          | JU 17 | 11 10  | ASSIST by SPEARS, ASHTON                                        |
|                                                    | 03:58          | 30-17 | H 13   | AGGIGT BY OF EARO, AGITTON                                      |
| GOOD! 3PTR by DEAN KENNY                           |                | 55 11 |        |                                                                 |
| GOOD! 3PTR by DEAN,KENNY<br>ASSIST by OLIVER.JALEN |                |       |        |                                                                 |
| ASSIST by OLIVER, JALEN                            | 03:58<br>03:44 | 33-17 | H 16   | GOOD! 3PTR by SPEARS,ASHTON                                     |

| VISITORS: Tennessee Wesleyan                | Time  | Score | Margin | HOME: Jacksonville State            |
|---------------------------------------------|-------|-------|--------|-------------------------------------|
| MISSED LAYUP by DEAN,KENNY                  | 03:29 |       |        |                                     |
|                                             | 03:29 |       |        | BLOCK by CUNNINGHAM, CHRISTIAN      |
| REBOUND (OFF) by TEAM                       | 03:29 |       |        |                                     |
| TIMEOUT TEAM                                | 03:29 |       |        |                                     |
| TIMEOUT 30 SEC                              | 03:04 |       |        |                                     |
| MISSED 3PTR by OLIVER,JALEN                 | 03:02 |       |        |                                     |
|                                             | 03:02 |       |        | REBOUND (DEF) by TEAM               |
|                                             | 02:47 |       |        | TURNOVER by ABUARISHA, MOHAMED      |
| STEAL by OLIVER,JALEN                       | 02:45 |       |        |                                     |
| TURNOVER by RANDOLPH                        | 02:43 |       |        |                                     |
|                                             | 02:41 |       |        | STEAL by CROSS,JACARA               |
| FOUL by WILLIAMS,ANTOINE                    | 02:40 |       |        |                                     |
|                                             | 02:40 |       |        | MISSED FT by CROSS, JACARA          |
|                                             | 02:40 |       |        | REBOUND (DEADB) by TEAM             |
|                                             | 02:40 | 34-17 | H 17   | GOOD! FT by CROSS,JACARA            |
| SUB IN: DECEMBRE, JOHNSON                   | 02:40 |       |        |                                     |
| SUB OUT: WILLIAMS,ANTOINE                   | 02:40 |       |        |                                     |
|                                             | 02:40 |       |        | SUB IN: BURNELL, JASON              |
|                                             | 02:40 |       |        | SUB OUT: CUNNINGHAM, CHRISTIAN      |
| MISSED JUMPER by OLIVER, JALEN              | 02:14 |       |        |                                     |
| REBOUND (OFF) by RANDOLPH                   | 02:14 |       |        |                                     |
| MISSED JUMPER by RANDOLPH                   | 02:10 |       |        |                                     |
|                                             | 02:10 |       |        | REBOUND (DEF) by SPEARS, ASHTON     |
| FOUL by WILSON                              | 02:08 |       |        | , , <b>,</b> ,                      |
| •                                           | 02:08 | 35-17 | H 18   | GOOD! FT by SPEARS,ASHTON           |
|                                             | 02:08 | 36-17 | H 19   | GOOD! FT by SPEARS, ASHTON          |
| SUB IN: HALL,JORDAN                         | 02:08 |       |        |                                     |
| SUB OUT: WILSON                             | 02:08 |       |        |                                     |
|                                             | 02:08 |       |        | SUB IN: EDWARDS,TYRIK               |
|                                             | 02:08 |       |        | SUB IN: MARTIN,CAM                  |
|                                             | 02:08 |       |        | SUB OUT: SPEARS,ASHTON              |
|                                             | 02:08 |       |        | SUB OUT: CROSS, JACARA              |
| GOOD! JUMPER by DECEMBRE,JOHNSON [PNT]      | 01:48 | 36-19 | H 17   | 202 001. 01(000,5/10/110            |
| DOOD. JOHN ENDY BEGEINBINE, JOHN GON [FINT] | 01:36 | 00 10 |        | MISSED JUMPER by ABUARISHA, MOHAMED |
|                                             | 01:36 |       |        | REBOUND (OFF) by BURNELL, JASON     |
| FOUL by DECEMBRE, JOHNSON                   | 01:32 |       |        | REBOOND (OTT) by BOTTNEEE, 57.001   |
| OUL BY BECENIBINE, COTHING ON               | 01:32 | 37-19 | H 18   | GOOD! FT by BURNELL, JASON          |
|                                             | 01:32 | 37-13 | 11 10  | MISSED FT by BURNELL, JASON         |
| REBOUND (DEF) by DEAN,KENNY                 | 01:32 |       |        | MIOGED I I BY BOINNEEL, SAOON       |
| REDOUND (DEI ) by DEAN, REINN               | 01:32 |       |        | SUB IN: GREGORY,JAMALI              |
|                                             | 01:32 |       |        | SUB OUT: ABUARISHA,MOHAMED          |
| MISSED LAYUP by DEAN,KENNY                  | 01:24 |       |        | OUD OUT. ADDAMONA, WOTAWILL         |
| REBOUND (OFF) by TEAM                       | 01:24 |       |        |                                     |
| REBOUND (OFF) by TEAWI                      |       |       |        | EQUIL by DUNI AR MALIRICE           |
| MICCED ET L.: DECEMBRE JOUNGON              | 01:21 |       |        | FOUL by DUNLAP, MAURICE             |
| MISSED FT by DECEMBRE, JOHNSON              | 01:21 |       |        | DEDOLIND (DEE) I. MADTIN CAN        |
|                                             | 01:21 |       |        | REBOUND (DEF) by MARTIN,CAM         |
|                                             | 01:05 |       |        | MISSED 3PTR by BURNELL,JASON        |
|                                             | 01:05 |       |        | REBOUND (OFF) by GREGORY, JAMALL    |
|                                             | 00:54 | 40-19 | H 21   | GOOD! 3PTR by DUNLAP,MAURICE        |
|                                             | 00:54 |       |        | ASSIST by EDWARDS,TYRIK             |
|                                             | 00:32 |       |        | FOUL by MARTIN,CAM                  |
| GOOD! FT by DECEMBRE, JOHNSON               | 00:32 | 40-20 | H 20   |                                     |
| GOOD! FT by DECEMBRE, JOHNSON               | 00:32 | 40-21 | H 19   |                                     |
| SUB IN: APPLEWHITE,ANDRE                    | 00:32 |       |        |                                     |
| SUB OUT: DECEMBRE, JOHNSON                  | 00:32 |       |        |                                     |
| FOUL by OLIVER,JALEN                        | 00:10 |       |        |                                     |
|                                             | 00:10 | 41-21 | H 20   | GOOD! FT by EDWARDS,TYRIK           |
|                                             | 00:10 |       |        | MISSED FT by EDWARDS, TYRIK         |
| REBOUND (DEF) by APPLEWHITE,ANDRE           | 00:10 |       |        |                                     |
|                                             | 00:10 |       |        | SUB IN: CUNNINGHAM, CHRISTIAN       |
|                                             | 00:10 |       |        | SUB OUT: MARTIN,CAN                 |
| MISSED 3PTR by APPLEWHITE,ANDRE             | 00:04 |       |        |                                     |
| ·                                           | 00:04 |       |        | BLOCK by BURNELL, JASON             |
|                                             | 00:02 |       |        | REBOUND (DEF) by GREGORY, JAMALL    |
|                                             | 00:01 | 44-21 | H 23   | GOOD! 3PTR by GREGORY,JAMALL        |
|                                             | 23.0. |       |        |                                     |