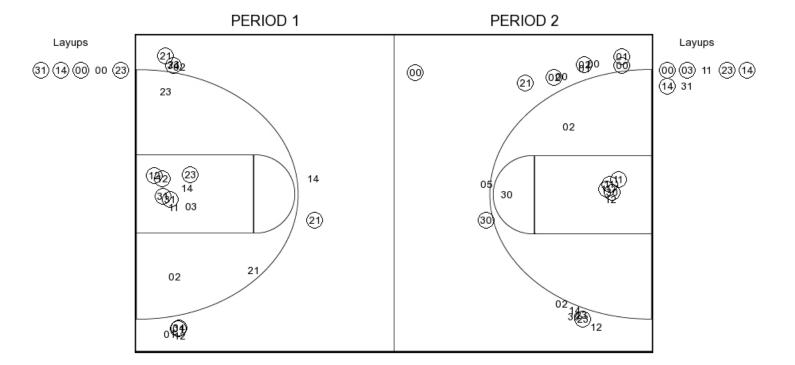

|        | Off | 2nd    |       |
|--------|-----|--------|-------|
| Points | T/O | Chance | Bench |
| TWU    | 5   | 12     | 33    |
| JSU    | 19  | 12     | 56    |

Last FG - TWU 2nd-00:17, JSU 2nd-00:55. Largest lead - Tennessee Wesleyan by 2 1st-17:09; Jacksonville State by 60 2nd-00:55

TWU led for 2:01. JSU led for 37:18. Game was tied for 0:41.

Score tied - 0 times; Lead changed - 3 times

Tennessee Wesleyan 21, Jacksonville State 44

| Period 1-only | In<br>Paint | Off<br>T/O | 2nd<br>Chance | Fast<br>Break | Bench |                        |
|---------------|-------------|------------|---------------|---------------|-------|------------------------|
| TWU           |             | 3          | 3             |               | 12    | Score tied - 0 times   |
| JSU           |             | 6          | 4             |               | 19    | Lead changed - 2 times |

| Score by periods   | 1st | 2nd | Total |
|--------------------|-----|-----|-------|
| Tennessee Wesleyan | 21  | 21  | 42    |
| Jacksonville State | 44  | 56  | 100   |

Off ln 2nd Paint T/O Chance **Points** Bench TWU 0 2 9 21 JSU 0 13 4 37