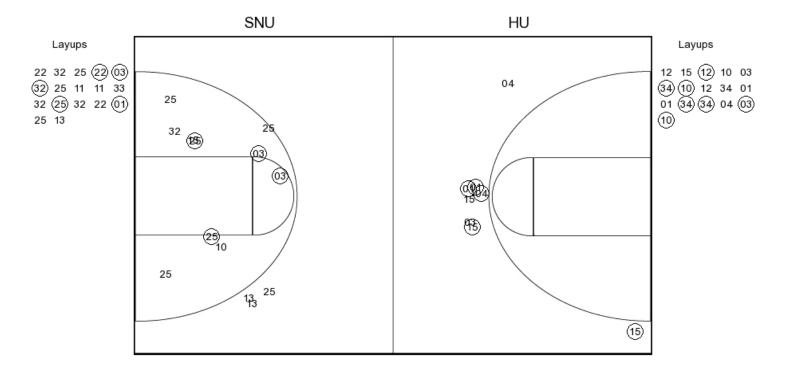

#### Southern Nazarene 33 • 20-1, 17-0 GAC

| tl <u>Min</u><br>I 14<br>) 10 |
|-------------------------------|
|                               |
| 10                            |
|                               |
| ) 13                          |
| 3 17                          |
| ) 14                          |
| ) 4                           |
| ) 5                           |
| ) 3                           |
| ) 13                          |
| 0 0                           |
| 0 0                           |
| ) 7                           |
|                               |
| 100                           |
|                               |
|                               |
|                               |
| H Min                         |
|                               |
|                               |
|                               |
|                               |
|                               |
| -                             |
|                               |
| -                             |
| -                             |
|                               |
| 0 0                           |
|                               |
|                               |
| 3 100                         |
| 3 100                         |
|                               |

Officials: Christopher May, John Lartigue and Alex Manuel Technical Fouls: Southern Nazarene- None. Harding- None.

| Score by periods  | 1st | 2nd | Total |
|-------------------|-----|-----|-------|
| Southern Nazarene | 33  | 49  | 82    |
| Harding           | 35  | 25  | 60    |

|        | In    | Off | 2nd    | Fast  |       |
|--------|-------|-----|--------|-------|-------|
| Points | Paint | T/O | Chance | Break | Bench |
| SNU    | 14    | 9   | 7      | 6     | 5     |
| HU     | 14    | 5   | 0      | 2     | 14    |

Last FG - SNU 1st-00:40, HU 1st-01:33. SNU led for 14:59. HU led for 3:37. Game was tied for 1:24.

Score tied - 4 times Lead changed - 3 times