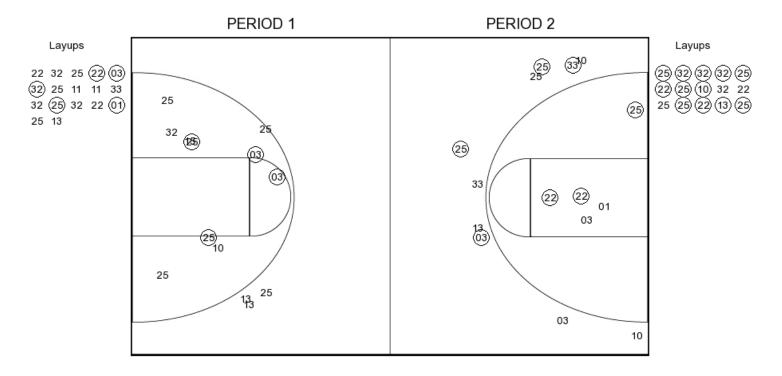

#### Southern Nazarene 33 • 20-1, 17-0 GAC

| tl <u>Min</u><br>I 14<br>) 10 |
|-------------------------------|
|                               |
| 10                            |
|                               |
| ) 13                          |
| 3 17                          |
| ) 14                          |
| ) 4                           |
| ) 5                           |
| ) 3                           |
| ) 13                          |
| 0 0                           |
| 0 0                           |
| ) 7                           |
|                               |
| 100                           |
|                               |
|                               |
|                               |
| H Min                         |
|                               |
|                               |
|                               |
|                               |
|                               |
| -                             |
|                               |
| -                             |
| -                             |
|                               |
| 0 0                           |
|                               |
|                               |
| 3 100                         |
| 3 100                         |
|                               |

Officials: Christopher May, John Lartigue and Alex Manuel Technical Fouls: Southern Nazarene- None. Harding- None.

| Score by periods  | 1st | 2nd | Total |
|-------------------|-----|-----|-------|
| Southern Nazarene | 33  | 49  | 82    |
| Harding           | 35  | 25  | 60    |

|        | In    | Off | 2nd    | Fast  |       |
|--------|-------|-----|--------|-------|-------|
| Points | Paint | T/O | Chance | Break | Bench |
| SNU    | 14    | 9   | 7      | 6     | 5     |
| HU     | 14    | 5   | 0      | 2     | 14    |

Last FG - SNU 1st-00:40, HU 1st-01:33. SNU led for 14:59. HU led for 3:37. Game was tied for 1:24.

Score tied - 4 times Lead changed - 3 times