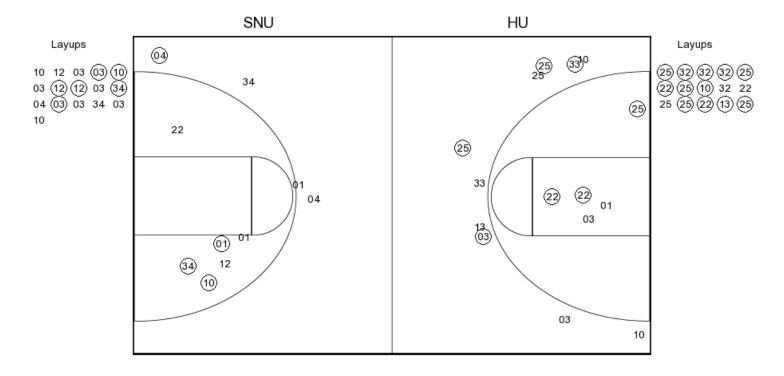

Officials: Christopher May, John Lartigue and Alex Manuel Technical Fouls: Southern Nazarene- None. Harding- None. Attendance: 602

| Score by periods  | 1st | 2nd | Total |
|-------------------|-----|-----|-------|
| Southern Nazarene | 33  | 49  | 82    |
| Harding           | 35  | 25  | 60    |

Last FG - SNU 2nd-01:41, HU 2nd-05:58.

Largest lead - Southern Nazarene by 23 2nd-01:26; Harding by 5 1st-01:33

SNU led for 30:51. HU led for 7:45. Game was tied for 1:24.

|        | In    | Off | 2nd    | Fast  |       |
|--------|-------|-----|--------|-------|-------|
| Points | Paint | T/O | Chance | Break | Bench |
| SNU    | 40    | 23  | 13     | 14    | 13    |
| HU     | 28    | 12  | 0      | 2     | 21    |

6-11

10-17

54.5%

58.8%

Score tied - 4 times; Lead changed - 10 times

Game:

Game: