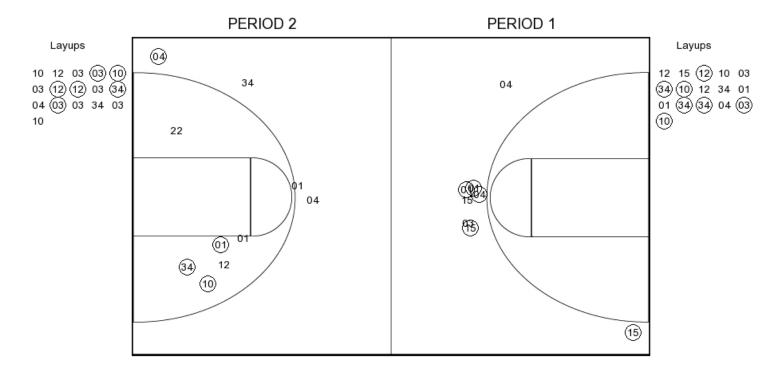

Officials: Christopher May, John Lartigue and Alex Manuel Technical Fouls: Southern Nazarene- None. Harding- None. Attendance: 602

| Score by periods  | 1st | 2nd | Total |
|-------------------|-----|-----|-------|
| Southern Nazarene | 33  | 49  | 82    |
| Harding           | 35  | 25  | 60    |

Last FG - SNU 2nd-01:41, HU 2nd-05:58.

Largest lead - Southern Nazarene by 23 2nd-01:26; Harding by 5 1st-01:33

SNU led for 30:51. HU led for 7:45. Game was tied for 1:24.

|        | In    | Off | 2nd    | Fast  |       |
|--------|-------|-----|--------|-------|-------|
| Points | Paint | T/O | Chance | Break | Bench |
| SNU    | 40    | 23  | 13     | 14    | 13    |
| HU     | 28    | 12  | 0      | 2     | 21    |

6-11

10-17

54.5%

58.8%

Score tied - 4 times; Lead changed - 10 times

Game:

Game: