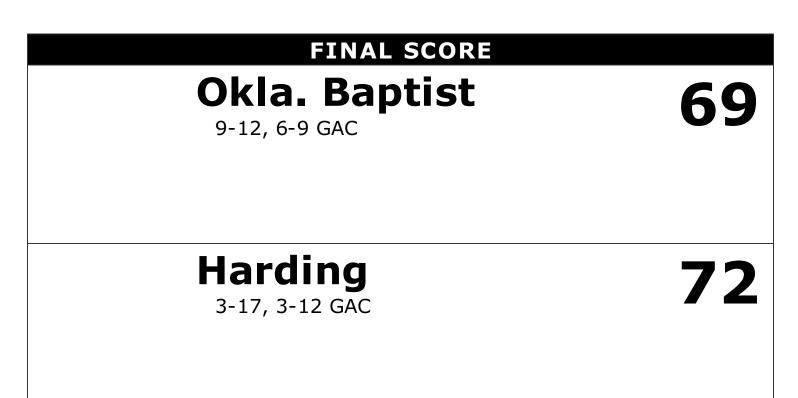

#### Okla. Baptist 69 - 9-12, 6-9 GAC

|    | •                   |   | Total  | 3-Ptr  | Rebounds |     |     |     |    |    |    |      |       |      |          |
|----|---------------------|---|--------|--------|----------|-----|-----|-----|----|----|----|------|-------|------|----------|
| ## | Player              |   | FG-FGA | FG-FGA | FT-FTA   | Off | Def | Tot | PF | ΤP | Α  | то   | Blk   | Stl  | Min      |
| 02 | MOORE, TRAVON       | 3 | 1-13   | 0-5    | 7-7      | 1   | 2   | 3   | 2  | 9  | 2  | 1    | 0     | 0    | 30       |
| 10 | THOMPSON, BRANTLY   | 3 | 5-13   | 5-10   | 0-0      | 3   | 5   | 8   | 0  | 15 | 0  | 1    | 0     | 0    | 37       |
| 11 | NEMCOK,VLADIMIR     | 3 | 5-12   | 0-4    | 5-6      | 3   | 4   | 7   | 2  | 15 | 4  | 4    | 0     | 5    | 41       |
| 15 | RICKEY,CHANDLER     | f | 3-12   | 0-3    | 3-6      | 2   | 8   | 10  | 2  | 9  | 1  | 4    | 3     | 1    | 39       |
| 25 | ST ODDART, HARRISON | f | 6-12   | 0-3    | 4-5      | 5   | 9   | 14  | 3  | 16 | 1  | 0    | 1     | 0    | 32       |
| 00 | HAMMONS,BRITT       |   | 0-2    | 0-2    | 0-0      | 0   | 3   | 3   | 1  | 0  | 0  | 1    | 0     | 1    | 14       |
| 01 | NORRIS,ZACH         |   | 0-1    | 0-0    | 0-0      | 0   | 1   | 1   | 0  | 0  | 0  | 0    | 0     | 1    | 6        |
| 05 | NORRIS,CALEB        |   | 0-1    | 0-1    | 0-0      | 0   | 0   | 0   | 1  | 0  | 0  | 0    | 0     | 0    | 4        |
| 12 | JAHIC,ADNAN         |   | 1-3    | 0-1    | 0-0      | 1   | 3   | 4   | 0  | 2  | 1  | 1    | 0     | 1    | 16       |
| 21 | LINDSEY, SPENCER    |   | 0-4    | 0-3    | 3-4      | 2   | 1   | 3   | 2  | 3  | 0  | 1    | 0     | 0    | 6        |
|    | ТЕАМ                |   |        |        |          | 2   | 0   | 2   | 0  |    |    | 0    |       |      |          |
|    | TOTALS              |   | 21-73  | 5-32   | 22-28    | 19  | 36  | 55  | 13 | 69 | 9  | 13   | 4     | 9    | 225      |
|    |                     |   |        |        |          |     |     |     |    |    | De | adba | ll Re | bour | nds: 5,0 |
|    |                     |   |        |        |          |     |     |     |    |    |    |      |       |      |          |

#### Harding 72 - 3-17, 3-12 GAC

| Hard | Harding 72 - 3-17, 3-12 GAC |     |            |           |        |     |      |      |    |      |      |      |       |      |         |
|------|-----------------------------|-----|------------|-----------|--------|-----|------|------|----|------|------|------|-------|------|---------|
|      | <b>-</b>                    |     | Total      | 3-Ptr     |        | Re  | boun | ds   |    |      |      |      |       |      |         |
| ##   | Player                      |     | FG-FGA     | FG-FGA    | FT-FTA | Off | Def  | Tot  | PF | ΤP   | A    | ТО   | Blk   | Stl  | Min     |
| 03   | ANT HONY, REGGIE            | g   | 1-4        | 0-0       | 0-1    | 1   | 2    | 3    | 4  | 2    | 3    | 3    | 1     | 1    | 26      |
| 04   | WARD,ZAC                    | g   | 5-15       | 5-13      | 0-0    | 0   | 2    | 2    | 3  | 15   | 4    | 0    | 1     | 1    | 38      |
| 10   | ROT H,T YLER                | g   | 2-8        | 1-5       | 2-2    | 0   | 4    | 4    | 1  | 7    | 3    | 0    | 0     | 0    | 21      |
| 12   | REEVES, BRANDON             | f   | 3-3        | 0-0       | 0-0    | 0   | 5    | 5    | 2  | 6    | 0    | 2    | 1     | 0    | 17      |
| 15   | FRANCIS,ALEX                | g   | 2-6        | 2-5       | 0-0    | 0   | 1    | 1    | 1  | 6    | 3    | 1    | 1     | 1    | 36      |
| 01   | WAGNER, TIM                 |     | 9-18       | 4-11      | 4-4    | 0   | 3    | 3    | 1  | 26   | 3    | 4    | 1     | 0    | 30      |
| 02   | MEDJO,FILIP                 |     | 0-2        | 0-2       | 0-0    | 1   | 0    | 1    | 0  | 0    | 1    | 1    | 0     | 1    | 9       |
| 22   | SANDERSON, GARRET T         |     | 1-7        | 0-2       | 0-0    | 5   | 5    | 10   | 2  | 2    | 1    | 0    | 0     | 2    | 16      |
| 34   | HORN,ADAM                   |     | 4-9        | 0-0       | 0-2    | 3   | 10   | 13   | 4  | 8    | 1    | 3    | 1     | 0    | 32      |
|      | TEAM                        |     |            |           |        | 1   | 0    | 1    | 0  |      |      | 2    |       |      |         |
|      | TOTALS                      |     | 27-72      | 12-38     | 6-9    | 11  | 32   | 43   | 18 | 72   | 19   | 16   | 6     | 6    | 225     |
|      |                             |     |            |           |        | 1   |      |      |    |      | De   | adba | ll Re | bour | ds: 1,2 |
|      |                             |     |            |           |        |     |      |      |    |      |      |      |       |      |         |
| FG % | 6 1st Half: 10-34 29.4%     | 2nc | d Half: 13 | 3-31 41.9 | 9% OT: | 4-7 | 57   | 7.1% | Ga | ame: | 27-7 | 72   | 37    | .5%  |         |
| 3FG  | % 1st Half: 7-20 35.0%      | 2nc | d Half: 4  | -15 26.7  | 7% OT: | 1-3 | 33   | 3.3% | Ga | ame: | 12-3 | 38   | 31    | .6%  |         |
| FT % |                             | 2nc | d Half:    | 2-3 66.7  | 7% OT: | 0-2 | 00   | 0.0% | Ga | ame: | 6    | -9   | 66    | .7%  |         |

Officials: Tim Fitzgeral, Robert Frazier and James Bickham Technical Fouls: Okla. Baptist- None. Harding- None.

| Score by periods | 1st | 2nd | 3rd | Total |
|------------------|-----|-----|-----|-------|
| Okla. Baptist    | 34  | 29  | 6   | 69    |
| Harding          | 31  | 32  | 9   | 72    |