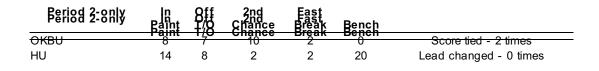

Last FG - OKBU 3rd-01:02, HU 3rd-00:42. Largest lead - Okla. Baptist by 9 2nd-19:06; Harding by 9 2nd-04:25 OKBU led for 11:04. HU led for 31:16. Game was tied for 2:28.

| Points | In<br>Paint | Off<br>T/O | 2nd<br>Chance | Fast<br>Break | Bench |
|--------|-------------|------------|---------------|---------------|-------|
| OKBU   | 32          | 15         | 18            | 2             | 5     |
| HU     | 24          | 12         | 9             | 2             | 36    |

Score tied - 5 times; Lead changed - 8 times