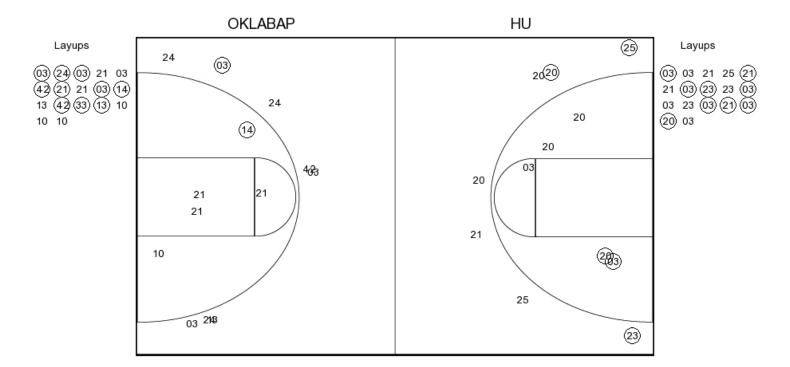

Officials: Barry Hickingbotham, Aaron BAiley and Wesley Smith Technical Fouls: Okla. Baptist- None. Harding- None.

| Score by periods | 1st | 2nd | 3rd | 4th | Total |
|------------------|-----|-----|-----|-----|-------|
| Okla. Baptist    | 15  | 17  | 16  | 18  | 66    |
| Harding          | 23  | 12  | 19  | 16  | 70    |

Last FG - OKLABAP 2nd-01:22, HU 2nd-01:33. OKLABAP led for 0:00. HU led for 19:41. Game was tied for 0:19.

|         | ın    | Off | ∠na    | rast  |       |
|---------|-------|-----|--------|-------|-------|
| Points  | Paint | T/O | Chance | Break | Bench |
| OKLABAP | 18    | 11  | 6      | 2     | 4     |
|         | 20    | 11  | 5      | 2     | 12    |