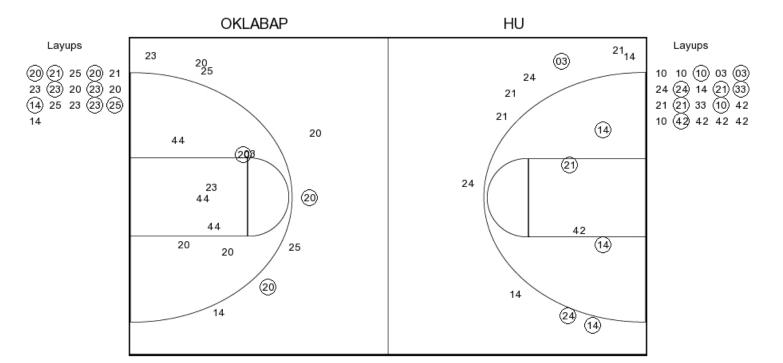

Score tied - 0 times Lead changed - 0 times

| VISITORS: Okla. Baptist              | Time           | Score | Margin | HOME: Harding                                                 |
|--------------------------------------|----------------|-------|--------|---------------------------------------------------------------|
|                                      | 09:41          | 2-0   | H 2    | GOOD! JUMPER by LAYROCK, SYDNEY [PNT]                         |
|                                      | 09:41          |       |        | ASSIST by MILLER,FALAN                                        |
| TURNOVER by WILLIAMS, LEXI           | 09:18          |       |        |                                                               |
|                                      | 09:07          | 5-0   | H 5    | GOOD! 3PTR by MILLER,FALAN                                    |
|                                      | 09:07          |       |        | ASSIST by PADGETT,PEYTON                                      |
| MISSED JUMPER by COLEMAN, SHAYLAN    | 08:51          |       |        | DEPOLIND (DEE) by TEAM                                        |
|                                      | 08:51          |       |        | REBOUND (DEF) by TEAM                                         |
|                                      | 08:38<br>08:38 |       |        | MISSED LAYUP by LAMPO,KELLIE<br>REBOUND (OFF) by LAMPO,KELLIE |
|                                      | 08:36          |       |        | MISSED LAYUP by LAMPO,KELLIE                                  |
|                                      | 08:36          |       |        | REBOUND (OFF) by TEAM                                         |
|                                      | 08:27          | 7-0   | H 7    | GOOD! LAYUP by LAMPO,KELLIE [PNT]                             |
|                                      | 08:27          | 7-0   | 117    | ASSIST by PADGETT, PEYTON                                     |
| MISSED 3PTR by AVINA,AUTUMN          | 08:04          |       |        | 7.00101 by 17.002111,1 211011                                 |
| REBOUND (OFF) by COLEMAN, SHAYLAN    | 08:04          |       |        |                                                               |
| (1)                                  | 08:02          |       |        | FOUL by PADGETT, PEYTON                                       |
| MISSED JUMPER by COOPER, MCKENZIE    | 07:56          |       |        | <b>,</b> ,                                                    |
| REBOUND (OFF) by COOPER, MCKENZIE    | 07:56          |       |        |                                                               |
| GOOD! LAYUP by COOPER,MCKENZIE [PNT] | 07:54          | 7-2   | H 5    |                                                               |
|                                      | 07:46          |       |        | TURNOVER by KEARNEY,AMANDA                                    |
| STEAL by EDGE,TASHA                  | 07:45          |       |        |                                                               |
|                                      | 07:40          |       |        | FOUL by PADGETT, PEYTON                                       |
| MISSED FT by COLEMAN,SHAYLAN         | 07:40          |       |        |                                                               |
| REBOUND (DEADB) by TEAM              | 07:40          |       |        |                                                               |
| GOOD! FT by COLEMAN, SHAYLAN         | 07:40          | 7-3   | H 4    |                                                               |
|                                      | 07:40          |       |        | SUB IN: CAPLES,CARISSA                                        |
|                                      | 07:40          |       |        | SUB OUT: PADGETT,PEYTON                                       |
| FOUL by EDGE,TASHA                   | 07:33          |       |        |                                                               |
|                                      | 07:33          | 8-3   | H 5    | GOOD! FT by KEARNEY,AMANDA                                    |
|                                      | 07:33          | 9-3   | H 6    | GOOD! FT by KEARNEY,AMANDA                                    |
|                                      | 07:23          |       |        | FOUL by LAMPO,KELLIE                                          |
| GOOD! LAYUP by EDGE,TASHA [PNT]      | 07:11          | 9-5   | H 4    |                                                               |
|                                      | 07:11          |       |        | FOUL by LAYROCK,SYDNEY                                        |
| MISSED FT by EDGE,TASHA              | 07:11          |       |        |                                                               |
| FOUR AS COLEMAN OLIANA AND           | 07:11          |       |        | REBOUND (DEF) by LAYROCK,SYDNEY                               |
| FOUL by COLEMAN,SHAYLAN              | 07:05<br>06:52 |       |        | TURNOVER by CAPLES,CARISSA                                    |
| STEAL by AVINA,AUTUMN                | 06:52          |       |        | TURNOVER BY CAPLES, CARISSA                                   |
| STEAL BY AVINA, AUTOWIN              | 06:46          |       |        | FOUL by LAMPO,KELLIE                                          |
| GOOD! FT by EDGE,TASHA               | 06:46          | 9-6   | H 3    | 1 OOL by LAWIF O, KELLIE                                      |
| GOOD! FT by EDGE, TASHA              | 06:46          | 9-7   | H 2    |                                                               |
| 5555.17 by 2552,17161#1              | 06:46          | 0.1   | 112    | SUB IN: JONES, SYDNIE                                         |
|                                      | 06:46          |       |        | SUB OUT: LAMPO.KELLIE                                         |
|                                      | 06:20          |       |        | MISSED LAYUP by MILLER,FALAN                                  |
| REBOUND (DEF) by COLEMAN, SHAYLAN    | 06:20          |       |        |                                                               |
| TURNOVER by COLEMAN, SHAYLAN         | 06:16          |       |        |                                                               |
| •                                    | 06:15          |       |        | STEAL by MILLER, FALAN                                        |
|                                      | 06:13          | 11-7  | H 4    | GOOD! LAYUP by MILLER, FALAN [FB/PNT]                         |
|                                      | 06:13          |       |        | ASSIST by JONES,SYDNIE                                        |
| FOUL by COLEMAN, SHAYLAN             | 06:13          |       |        |                                                               |
|                                      | 06:13          | 12-7  | H 5    | GOOD! FT by MILLER,FALAN                                      |
| SUB IN: HEIN,SYDNEY                  | 06:13          |       |        |                                                               |
| SUB OUT: COLEMAN,SHAYLAN             | 06:13          |       |        |                                                               |
|                                      | 06:13          |       |        | SUB IN: COOPER,KENNEDY                                        |
|                                      | 06:13          |       |        | SUB OUT: LAYROCK, SYDNEY                                      |
| MISSED 3PTR by HEIN,SYDNEY           | 05:58          |       |        |                                                               |
|                                      | 05:58          |       |        | REBOUND (DEF) by KEARNEY,AMANDA                               |
|                                      | 05:44          |       |        | MISSED LAYUP by KEARNEY,AMANDA                                |
| BLOCK by AVINA, AUTUMN               | 05:44          |       |        |                                                               |
| REBOUND (DEF) by HEIN, SYDNEY        | 05:43          |       |        |                                                               |
| MISSED LAYUP by WILLIAMS,LEXI        | 05:39          |       |        | <b>2</b>                                                      |
|                                      | 05:39          |       |        | BLOCK by COOPER,KENNEDY                                       |
|                                      | 05:38          |       |        | REBOUND (DEF) by COOPER,KENNEDY                               |
|                                      | 05:33          |       |        | MISSED JUMPER by COOPER,KENNEDY                               |
|                                      | 05:33          |       |        | REBOUND (OFF) by KEARNEY,AMANDA                               |
| TIMEOUT 000E0                        | 05:30          | 14-7  | H 7    | GOOD! LAYUP by KEARNEY,AMANDA [PNT]                           |
| TIMEOUT 30 SEC                       | 05:29          |       |        |                                                               |
| TIMEOUT MEDIA                        | 05:29          |       |        |                                                               |
| MISSED 3PTR by WILLIAMS,LEXI         | 05:22          |       |        |                                                               |

| VISITORS: Okla. Baptist                 | Time  | Score  | Margin | HOME: Harding                         |
|-----------------------------------------|-------|--------|--------|---------------------------------------|
|                                         | 05:22 |        |        | REBOUND (DEF) by MILLER,FALAN         |
|                                         | 05:12 |        |        | TURNOVER by MILLER, FALAN             |
| STEAL by AVINA,AUTUMN                   | 05:11 |        |        |                                       |
| GOOD! LAYUP by COOPER,MCKENZIE [FB/PNT] | 05:07 | 14-9   | H 5    |                                       |
|                                         | 04:53 | 16-9   | H 7    | GOOD! JUMPER by CAPLES, CARISSA [PNT] |
| FOUL by AVINA,AUTUMN                    | 04:43 |        |        |                                       |
| TURNOVER by AVINA, AUTUMN               | 04:43 |        |        |                                       |
|                                         | 04:29 | 18-9   | H 9    | GOOD! JUMPER by CAPLES, CARISSA       |
| MISSED LAYUP by EDGE,TASHA              | 04:08 |        |        |                                       |
| REBOUND (OFF) by AVINA,AUTUMN           | 04:08 |        |        |                                       |
|                                         | 04:05 |        |        | FOUL by JONES, SYDNIE                 |
| GOOD! FT by AVINA,AUTUMN                | 04:05 | 18-10  | H 8    |                                       |
| GOOD! FT by AVINA,AUTUMN                | 04:05 | 18-11  | H 7    |                                       |
|                                         | 04:05 |        |        | SUB IN: LAYROCK, SYDNEY               |
|                                         | 04:05 |        |        | SUB IN: MCNAMARA, MACKENZIE           |
|                                         | 04:05 |        |        | SUB OUT: JONES, SYDNIE                |
|                                         | 04:05 |        |        | SUB OUT: KEARNEY,AMANDA               |
|                                         | 03:55 |        |        | MISSED LAYUP by CAPLES, CARISSA       |
| REBOUND (DEF) by EDGE, TASHA            | 03:55 |        |        |                                       |
| TURNOVER by EDGE,TASHA                  | 03:42 |        |        |                                       |
| SUB IN: COOPER,KADESHA                  | 03:42 |        |        |                                       |
| SUB OUT: EDGE,TASHA                     | 03:42 |        |        |                                       |
|                                         | 03:21 |        |        | TURNOVER by MILLER, FALAN             |
| STEAL by AVINA, AUTUMN                  | 03:20 |        |        | •                                     |
| MISSED LAYUP by AVINA, AUTUMN           | 03:17 |        |        |                                       |
| ,                                       | 03:17 |        |        | REBOUND (DEF) by MILLER, FALAN        |
|                                         | 03:01 | 20-11  | H 9    | GOOD! LAYUP by LAYROCK, SYDNEY [PNT]  |
|                                         | 03:01 |        |        | ASSIST by COOPER,KENNEDY              |
| SUB IN: EDGE,TASHA                      | 02:53 |        |        |                                       |
| SUB OUT: WILLIAMS,LEXI                  | 02:53 |        |        |                                       |
|                                         | 02:53 |        |        | SUB IN: KEARNEY,AMANDA                |
|                                         | 02:53 |        |        | SUB OUT: MILLER, FALAN                |
| MISSED JUMPER by COOPER,KADESHA         | 02:49 |        |        |                                       |
| micold down lively coor liver bloring   | 02:49 |        |        | REBOUND (DEF) by KEARNEY,AMANDA       |
| MISSED 3PTR by HEIN,SYDNEY              | 02:28 |        |        | REDUCTION (DEL ) BY RETURNET, WITHOUT |
| MICOLD OF THE BY FILIN, OT DIVET        | 02:28 |        |        | REBOUND (DEF) by CAPLES, CARISSA      |
|                                         | 02:23 |        |        | FOUL by COOPER,KENNEDY                |
| MISSED FT by COOPER,MCKENZIE            | 02:23 |        |        | 1 OOL BY OOO! ER,RENNED!              |
| REBOUND (DEADB) by TEAM                 | 02:23 |        |        |                                       |
| GOOD! FT by COOPER,MCKENZIE             | 02:23 | 20-12  | H 8    |                                       |
| GOOD! FT by COOPER, WICKENZIE           | 02:23 | 20-12  | по     | SUB IN: JONES, SYDNIE                 |
|                                         | 02:23 |        |        | SUB OUT: COOPER,KENNEDY               |
|                                         | 02:08 |        |        |                                       |
|                                         | 02:08 |        |        | MISSED 3PTR by KEARNEY,AMANDA         |
| FOUR AN COORER MOVENIZIE                | 02:08 |        |        | REBOUND (OFF) by TEAM                 |
| FOUL by COOPER,MCKENZIE                 |       |        |        | MICCED ET h IONEC CYDNIE              |
|                                         | 02:03 |        |        | MISSED FT by JONES, SYDNIE            |
|                                         | 02:03 | 0.4.40 | 110    | REBOUND (DEADB) by TEAM               |
| COOR ORTEL COORER MOVENTUE              | 02:03 | 21-12  | H 9    | GOOD! FT by JONES,SYDNIE              |
| GOOD! 3PTR by COOPER,MCKENZIE           | 01:50 | 21-15  | H 6    | MISSER SPER L. CARLES SARIOSA         |
|                                         | 01:35 |        |        | MISSED 3PTR by CAPLES,CARISSA         |
| REBOUND (DEF) by TEAM                   | 01:35 |        |        |                                       |
| MISSED JUMPER by COOPER,MCKENZIE        | 01:01 |        |        |                                       |
|                                         | 01:01 |        |        | REBOUND (DEF) by TEAM                 |
|                                         | 01:01 |        |        | SUB IN: MILLER,FALAN                  |
|                                         | 01:01 |        |        | SUB IN: PADGETT,PEYTON                |
|                                         | 01:01 |        |        | SUB OUT: CAPLES,CARISSA               |
|                                         | 01:01 |        |        | SUB OUT: MCNAMARA, MACKENZIE          |
|                                         | 00:30 | 23-15  | H 8    | GOOD! LAYUP by JONES, SYDNIE [PNT]    |
|                                         | 00:30 |        |        | ASSIST by PADGETT,PEYTON              |
|                                         |       |        |        |                                       |
| MISSED JUMPER by AVINA,AUTUMN           | 00:05 |        |        |                                       |