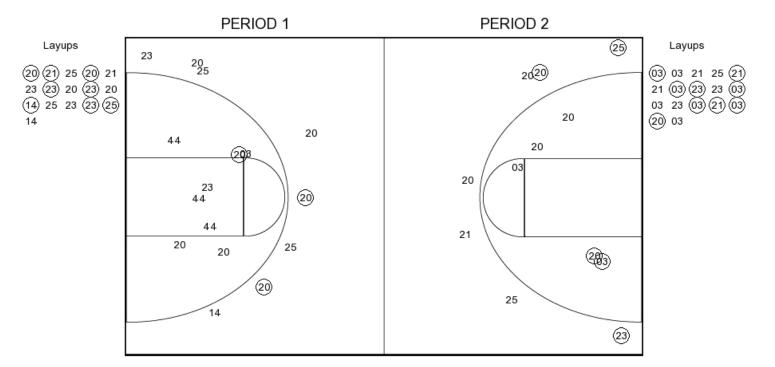

Score tied - 0 times Lead changed - 0 times

| VISITORS: Okla. Baptist              | Time           | Score | Margin | HOME: Harding                                                 |
|--------------------------------------|----------------|-------|--------|---------------------------------------------------------------|
|                                      | 09:41          | 2-0   | H 2    | GOOD! JUMPER by LAYROCK, SYDNEY [PNT]                         |
|                                      | 09:41          |       |        | ASSIST by MILLER,FALAN                                        |
| TURNOVER by WILLIAMS, LEXI           | 09:18          |       |        |                                                               |
|                                      | 09:07          | 5-0   | H 5    | GOOD! 3PTR by MILLER,FALAN                                    |
|                                      | 09:07          |       |        | ASSIST by PADGETT,PEYTON                                      |
| MISSED JUMPER by COLEMAN, SHAYLAN    | 08:51          |       |        | DEPOLIND (DEE) by TEAM                                        |
|                                      | 08:51          |       |        | REBOUND (DEF) by TEAM                                         |
|                                      | 08:38<br>08:38 |       |        | MISSED LAYUP by LAMPO,KELLIE<br>REBOUND (OFF) by LAMPO,KELLIE |
|                                      | 08:36          |       |        | MISSED LAYUP by LAMPO,KELLIE                                  |
|                                      | 08:36          |       |        | REBOUND (OFF) by TEAM                                         |
|                                      | 08:27          | 7-0   | H 7    | GOOD! LAYUP by LAMPO,KELLIE [PNT]                             |
|                                      | 08:27          | 7-0   | 117    | ASSIST by PADGETT, PEYTON                                     |
| MISSED 3PTR by AVINA,AUTUMN          | 08:04          |       |        | 7.00101 by 17.002111,1 211011                                 |
| REBOUND (OFF) by COLEMAN, SHAYLAN    | 08:04          |       |        |                                                               |
| (1)                                  | 08:02          |       |        | FOUL by PADGETT, PEYTON                                       |
| MISSED JUMPER by COOPER, MCKENZIE    | 07:56          |       |        | <b>,</b> ,                                                    |
| REBOUND (OFF) by COOPER, MCKENZIE    | 07:56          |       |        |                                                               |
| GOOD! LAYUP by COOPER,MCKENZIE [PNT] | 07:54          | 7-2   | H 5    |                                                               |
|                                      | 07:46          |       |        | TURNOVER by KEARNEY,AMANDA                                    |
| STEAL by EDGE,TASHA                  | 07:45          |       |        |                                                               |
|                                      | 07:40          |       |        | FOUL by PADGETT, PEYTON                                       |
| MISSED FT by COLEMAN,SHAYLAN         | 07:40          |       |        |                                                               |
| REBOUND (DEADB) by TEAM              | 07:40          |       |        |                                                               |
| GOOD! FT by COLEMAN, SHAYLAN         | 07:40          | 7-3   | H 4    |                                                               |
|                                      | 07:40          |       |        | SUB IN: CAPLES,CARISSA                                        |
|                                      | 07:40          |       |        | SUB OUT: PADGETT,PEYTON                                       |
| FOUL by EDGE,TASHA                   | 07:33          |       |        |                                                               |
|                                      | 07:33          | 8-3   | H 5    | GOOD! FT by KEARNEY,AMANDA                                    |
|                                      | 07:33          | 9-3   | H 6    | GOOD! FT by KEARNEY,AMANDA                                    |
|                                      | 07:23          |       |        | FOUL by LAMPO,KELLIE                                          |
| GOOD! LAYUP by EDGE,TASHA [PNT]      | 07:11          | 9-5   | H 4    |                                                               |
|                                      | 07:11          |       |        | FOUL by LAYROCK,SYDNEY                                        |
| MISSED FT by EDGE,TASHA              | 07:11          |       |        |                                                               |
| FOUR AS COLEMAN OLIANA AND           | 07:11          |       |        | REBOUND (DEF) by LAYROCK,SYDNEY                               |
| FOUL by COLEMAN,SHAYLAN              | 07:05<br>06:52 |       |        | TURNOVER by CAPLES,CARISSA                                    |
| STEAL by AVINA,AUTUMN                | 06:52          |       |        | TURNOVER BY CAPLES, CARISSA                                   |
| STEAL BY AVINA, AUTOWIN              | 06:46          |       |        | FOUL by LAMPO,KELLIE                                          |
| GOOD! FT by EDGE,TASHA               | 06:46          | 9-6   | H 3    | 1 OOL by LAWIF O, KELLIE                                      |
| GOOD! FT by EDGE, TASHA              | 06:46          | 9-7   | H 2    |                                                               |
| 5555.17 by 2552,17161#1              | 06:46          | 0.1   | 112    | SUB IN: JONES, SYDNIE                                         |
|                                      | 06:46          |       |        | SUB OUT: LAMPO.KELLIE                                         |
|                                      | 06:20          |       |        | MISSED LAYUP by MILLER,FALAN                                  |
| REBOUND (DEF) by COLEMAN, SHAYLAN    | 06:20          |       |        |                                                               |
| TURNOVER by COLEMAN, SHAYLAN         | 06:16          |       |        |                                                               |
| •                                    | 06:15          |       |        | STEAL by MILLER, FALAN                                        |
|                                      | 06:13          | 11-7  | H 4    | GOOD! LAYUP by MILLER, FALAN [FB/PNT]                         |
|                                      | 06:13          |       |        | ASSIST by JONES,SYDNIE                                        |
| FOUL by COLEMAN, SHAYLAN             | 06:13          |       |        |                                                               |
|                                      | 06:13          | 12-7  | H 5    | GOOD! FT by MILLER,FALAN                                      |
| SUB IN: HEIN,SYDNEY                  | 06:13          |       |        |                                                               |
| SUB OUT: COLEMAN,SHAYLAN             | 06:13          |       |        |                                                               |
|                                      | 06:13          |       |        | SUB IN: COOPER,KENNEDY                                        |
|                                      | 06:13          |       |        | SUB OUT: LAYROCK, SYDNEY                                      |
| MISSED 3PTR by HEIN,SYDNEY           | 05:58          |       |        |                                                               |
|                                      | 05:58          |       |        | REBOUND (DEF) by KEARNEY,AMANDA                               |
|                                      | 05:44          |       |        | MISSED LAYUP by KEARNEY,AMANDA                                |
| BLOCK by AVINA, AUTUMN               | 05:44          |       |        |                                                               |
| REBOUND (DEF) by HEIN, SYDNEY        | 05:43          |       |        |                                                               |
| MISSED LAYUP by WILLIAMS,LEXI        | 05:39          |       |        | <b>2</b>                                                      |
|                                      | 05:39          |       |        | BLOCK by COOPER,KENNEDY                                       |
|                                      | 05:38          |       |        | REBOUND (DEF) by COOPER,KENNEDY                               |
|                                      | 05:33          |       |        | MISSED JUMPER by COOPER,KENNEDY                               |
|                                      | 05:33          |       |        | REBOUND (OFF) by KEARNEY,AMANDA                               |
| TIMEOUT 000E0                        | 05:30          | 14-7  | H 7    | GOOD! LAYUP by KEARNEY,AMANDA [PNT]                           |
| TIMEOUT 30 SEC                       | 05:29          |       |        |                                                               |
| TIMEOUT MEDIA                        | 05:29          |       |        |                                                               |
| MISSED 3PTR by WILLIAMS,LEXI         | 05:22          |       |        |                                                               |

| VISITORS: Okla. Baptist                 | Time  | Score  | Margin | HOME: Harding                         |
|-----------------------------------------|-------|--------|--------|---------------------------------------|
|                                         | 05:22 |        |        | REBOUND (DEF) by MILLER,FALAN         |
|                                         | 05:12 |        |        | TURNOVER by MILLER, FALAN             |
| STEAL by AVINA,AUTUMN                   | 05:11 |        |        |                                       |
| GOOD! LAYUP by COOPER,MCKENZIE [FB/PNT] | 05:07 | 14-9   | H 5    |                                       |
|                                         | 04:53 | 16-9   | H 7    | GOOD! JUMPER by CAPLES, CARISSA [PNT] |
| FOUL by AVINA,AUTUMN                    | 04:43 |        |        |                                       |
| TURNOVER by AVINA, AUTUMN               | 04:43 |        |        |                                       |
|                                         | 04:29 | 18-9   | H 9    | GOOD! JUMPER by CAPLES, CARISSA       |
| MISSED LAYUP by EDGE,TASHA              | 04:08 |        |        |                                       |
| REBOUND (OFF) by AVINA,AUTUMN           | 04:08 |        |        |                                       |
|                                         | 04:05 |        |        | FOUL by JONES, SYDNIE                 |
| GOOD! FT by AVINA,AUTUMN                | 04:05 | 18-10  | H 8    |                                       |
| GOOD! FT by AVINA,AUTUMN                | 04:05 | 18-11  | H 7    |                                       |
|                                         | 04:05 |        |        | SUB IN: LAYROCK, SYDNEY               |
|                                         | 04:05 |        |        | SUB IN: MCNAMARA, MACKENZIE           |
|                                         | 04:05 |        |        | SUB OUT: JONES, SYDNIE                |
|                                         | 04:05 |        |        | SUB OUT: KEARNEY,AMANDA               |
|                                         | 03:55 |        |        | MISSED LAYUP by CAPLES, CARISSA       |
| REBOUND (DEF) by EDGE, TASHA            | 03:55 |        |        |                                       |
| TURNOVER by EDGE,TASHA                  | 03:42 |        |        |                                       |
| SUB IN: COOPER,KADESHA                  | 03:42 |        |        |                                       |
| SUB OUT: EDGE,TASHA                     | 03:42 |        |        |                                       |
|                                         | 03:21 |        |        | TURNOVER by MILLER, FALAN             |
| STEAL by AVINA, AUTUMN                  | 03:20 |        |        | •                                     |
| MISSED LAYUP by AVINA, AUTUMN           | 03:17 |        |        |                                       |
| ,                                       | 03:17 |        |        | REBOUND (DEF) by MILLER, FALAN        |
|                                         | 03:01 | 20-11  | H 9    | GOOD! LAYUP by LAYROCK, SYDNEY [PNT]  |
|                                         | 03:01 |        |        | ASSIST by COOPER,KENNEDY              |
| SUB IN: EDGE,TASHA                      | 02:53 |        |        |                                       |
| SUB OUT: WILLIAMS,LEXI                  | 02:53 |        |        |                                       |
|                                         | 02:53 |        |        | SUB IN: KEARNEY,AMANDA                |
|                                         | 02:53 |        |        | SUB OUT: MILLER, FALAN                |
| MISSED JUMPER by COOPER,KADESHA         | 02:49 |        |        |                                       |
| micold down lively coor liver bloring   | 02:49 |        |        | REBOUND (DEF) by KEARNEY,AMANDA       |
| MISSED 3PTR by HEIN,SYDNEY              | 02:28 |        |        | REDUCTION (DEL ) BY RETURNET, WITHOUT |
| MICOLD OF THE BY FILIN, OT DIVET        | 02:28 |        |        | REBOUND (DEF) by CAPLES, CARISSA      |
|                                         | 02:23 |        |        | FOUL by COOPER,KENNEDY                |
| MISSED FT by COOPER,MCKENZIE            | 02:23 |        |        | 1 OOL BY OOO! ER,RENNED!              |
| REBOUND (DEADB) by TEAM                 | 02:23 |        |        |                                       |
| GOOD! FT by COOPER,MCKENZIE             | 02:23 | 20-12  | H 8    |                                       |
| GOOD! FT by COOPER, WICKENZIE           | 02:23 | 20-12  | по     | SUB IN: JONES, SYDNIE                 |
|                                         | 02:23 |        |        | SUB OUT: COOPER,KENNEDY               |
|                                         | 02:08 |        |        |                                       |
|                                         | 02:08 |        |        | MISSED 3PTR by KEARNEY,AMANDA         |
| FOUR AN COORER MOVENIZIE                | 02:08 |        |        | REBOUND (OFF) by TEAM                 |
| FOUL by COOPER,MCKENZIE                 |       |        |        | MICCED ET h IONEC CYDNIE              |
|                                         | 02:03 |        |        | MISSED FT by JONES, SYDNIE            |
|                                         | 02:03 | 0.4.40 | 110    | REBOUND (DEADB) by TEAM               |
| COOR ORTEL COORER MOVENTUE              | 02:03 | 21-12  | H 9    | GOOD! FT by JONES,SYDNIE              |
| GOOD! 3PTR by COOPER,MCKENZIE           | 01:50 | 21-15  | H 6    | MISSER SPER L. CARLES SARIOSA         |
|                                         | 01:35 |        |        | MISSED 3PTR by CAPLES,CARISSA         |
| REBOUND (DEF) by TEAM                   | 01:35 |        |        |                                       |
| MISSED JUMPER by COOPER,MCKENZIE        | 01:01 |        |        |                                       |
|                                         | 01:01 |        |        | REBOUND (DEF) by TEAM                 |
|                                         | 01:01 |        |        | SUB IN: MILLER,FALAN                  |
|                                         | 01:01 |        |        | SUB IN: PADGETT,PEYTON                |
|                                         | 01:01 |        |        | SUB OUT: CAPLES,CARISSA               |
|                                         | 01:01 |        |        | SUB OUT: MCNAMARA, MACKENZIE          |
|                                         | 00:30 | 23-15  | H 8    | GOOD! LAYUP by JONES, SYDNIE [PNT]    |
|                                         | 00:30 |        |        | ASSIST by PADGETT,PEYTON              |
|                                         |       |        |        |                                       |
| MISSED JUMPER by AVINA,AUTUMN           | 00:05 |        |        |                                       |