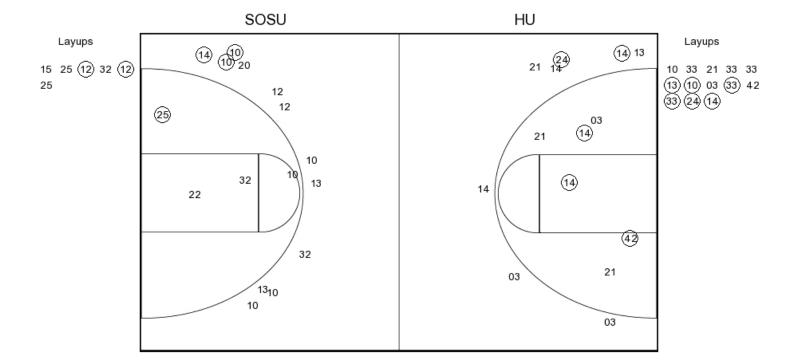

#### Southeastern Okla. 46 - 8-10, 4-9 GAC

|    |                    | Т     | otal | 3-Ptr  |        | Re  | eboun | ıds |    |    |   |    |     |     |     |
|----|--------------------|-------|------|--------|--------|-----|-------|-----|----|----|---|----|-----|-----|-----|
| ## | Player             | FG    | -FGA | FG-FGA | FT-FTA | Off | Def   | Tot | PF | TP | Α | TO | Blk | Stl | Min |
| 10 | BRADY,COURTNEY     | ] 2   | 2-7  | 2-6    | 0-0    | 0   | 3     | 3   | 4  | 6  | 0 | 3  | 0   | 0   | 28  |
| 13 | HUNT ER, SA'LIESHA | g   ( | )-3  | 0-3    | 2-2    | 0   | 0     | 0   | 0  | 2  | 4 | 5  | 0   | 0   | 29  |
| 15 | ROBINSON,ALIX      | ) 1   | I-5  | 0-3    | 0-0    | 0   | 3     | 3   | 2  | 2  | 0 | 1  | 0   | 0   | 19  |
| 25 | KEMP,ARIANNAH      |       | I-3  | 0-0    | 0-0    | 1   | 2     | 3   | 4  | 2  | 1 | 2  | 0   | 0   | 14  |
| 33 | DAVID,EMEM         | f /   | 1-2  | 0-0    | 6-8    | 2   | 6     | 8   | 4  | 8  | 1 | 1  | 1   | 0   | 24  |
| 05 | BENSON,JORDAN      | · ·   | 1-1  | 0-0    | 1-1    | 0   | 0     | 0   | 0  | 3  | 0 | 1  | 0   | 0   | 2   |
| 11 | NOEL,NEELY         | (     | )-0  | 0-0    | 0-0    | 0   | 1     | 1   | 1  | 0  | 0 | 1  | 0   | 1   | 2   |
| 12 | JOHNSON,TRACY      | 4     | l-8  | 2-6    | 0-0    | 0   | 2     | 2   | 0  | 10 | 2 | 0  | 0   | 0   | 22  |
| 14 | RANGEL,CIERRA      | · ·   | I-3  | 1-2    | 1-2    | 0   | 0     | 0   | 2  | 4  | 0 | 1  | 0   | 0   | 11  |
| 20 | DAWSON,JORDAN      | (     | )-1  | 0-1    | 0-0    | 0   | 0     | 0   | 2  | 0  | 0 | 0  | 0   | 1   | 7   |
| 22 | KEMP,CHANDLER      | (     | )-2  | 0-0    | 0-0    | 1   | 0     | 1   | 1  | 0  | 0 | 1  | 0   | 0   | 10  |
| 23 | HYDE,TATEN         | 1     | I-3  | 0-0    | 2-4    | 1   | 3     | 4   | 4  | 4  | 0 | 3  | 0   | 0   | 16  |
| 30 | SCHAEFER,MIRANDA   | (     | )-0  | 0-0    | 0-0    | 0   | 0     | 0   | 0  | 0  | 0 | 0  | 0   | 0   | 2   |
| 32 | BRANAM,KATIE       | 1     | I-5  | 1-3    | 2-2    | 1   | 1     | 2   | 2  | 5  | 0 | 3  | 0   | 0   | 14  |
|    | TEAM               |       |      |        |        | 1   | 3     | 4   | 0  |    |   | 0  |     |     |     |
|    | TOTALS             | 13    | 3-43 | 6-24   | 14-19  | 7   | 24    | 31  | 26 | 46 | 8 | 22 | 1   | 2   | 200 |

#### Harding 63 - 9-12, 5-8 GAC

|    | ,                    | Total  | 3-Ptr  |        | Re  | eboun | ds  |    |    |    |    |     |     |     |
|----|----------------------|--------|--------|--------|-----|-------|-----|----|----|----|----|-----|-----|-----|
| ## | Player               | FG-FGA | FG-FGA | FT-FTA | Off | Def   | Tot | PF | TP | Α  | ТО | Blk | Stl | Min |
| 03 | MILLER,FALAN g       | 0-4    | 0-2    | 0-0    | 0   | 2     | 2   | 3  | 0  | 2  | 0  | 0   | 3   | 21  |
| 10 | LAMPO,KELLIE f       | 3-8    | 0-0    | 12-14  | 4   | 3     | 7   | 3  | 18 | 0  | 1  | 0   | 0   | 26  |
| 13 | PADGETT,PEYTON g     | 3-4    | 0-1    | 0-0    | 1   | 1     | 2   | 2  | 6  | 3  | 2  | 0   | 3   | 34  |
| 21 | LAYROCK,SYDNEY f     | 1-8    | 1-3    | 1-2    | 0   | 5     | 5   | 4  | 4  | 2  | 2  | 0   | 0   | 26  |
| 24 | KEARNEY,AMANDA g     | 4-6    | 1-3    | 0-0    | 0   | 4     | 4   | 2  | 9  | 1  | 2  | 0   | 1   | 24  |
| 00 | NADEAU, JENNI        | 0-0    | 0-0    | 0-0    | 0   | 0     | 0   | 0  | 0  | 0  | 0  | 0   | 0   | 2   |
| 04 | MCNAMARA,MACKENZIE   | 0-1    | 0-0    | 1-2    | 2   | 2     | 4   | 1  | 1  | 1  | 1  | 0   | 0   | 9   |
| 05 | THORNTON, SADIE      | 0-0    | 0-0    | 0-0    | 0   | 0     | 0   | 0  | 0  | 0  | 0  | 0   | 0   | 1   |
| 11 | BROWN,ALLIE          | 0-0    | 0-0    | 0-0    | 0   | 0     | 0   | 1  | 0  | 0  | 0  | 0   | 0   | 2   |
| 14 | CAPLES,CARISSA       | 4-8    | 1-4    | 3-4    | 0   | 3     | 3   | 0  | 12 | 3  | 1  | 1   | 0   | 30  |
| 23 | HEIDEBRECHT, CHELSEA | 0-0    | 0-0    | 0-0    | 0   | 0     | 0   | 0  | 0  | 0  | 0  | 0   | 1   | 1   |
| 33 | JONES,SYDNIE         | 4-8    | 0-0    | 1-2    | 0   | 1     | 1   | 4  | 9  | 0  | 2  | 0   | 1   | 13  |
| 42 | COOPER,KENNEDY       | 2-4    | 0-0    | 0-0    | 0   | 1     | 1   | 3  | 4  | 0  | 1  | 0   | 2   | 11  |
|    | TEAM                 |        |        |        | 0   | 2     | 2   | 0  |    |    | 0  |     |     |     |
|    | TOTALS               | 21-51  | 3-13   | 18-24  | 7   | 24    | 31  | 23 | 63 | 12 | 12 | 1   | 11  | 200 |