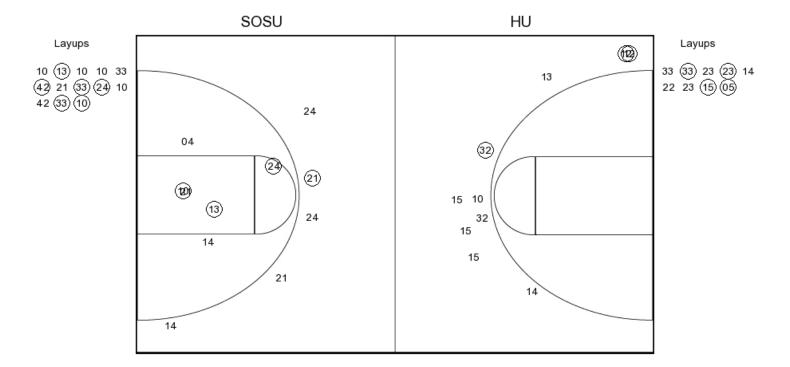

#### Southeastern Okla. 20 • 8-10, 4-9 GAC

|       |              |                | •       |      | Total  | 3-Ptr     |         | Re  | eboun | ds  |    |    |   |    |     |     |     |
|-------|--------------|----------------|---------|------|--------|-----------|---------|-----|-------|-----|----|----|---|----|-----|-----|-----|
| ##    | Player       |                |         |      | FG-FGA | FG-FGA    | FT-FTA  | Off | Def   | Tot | PF | TP | Α | TO | Blk | Stl | Min |
| 10    | BRADY,COU    | RTNEY          |         | g    | 2-6    | 2-5       | 0-0     | 0   | 3     | 3   | 1  | 6  | 0 | 2  | 0   | 0   | 16  |
| 13    | HUNT ER, SA' | LIESHA         |         | g    | 0-2    | 0-2       | 2-2     | 0   | 0     | 0   | 0  | 2  | 2 | 2  | 0   | 0   | 15  |
| 15    | ROBINSON,    | ALIX           |         | g    | 0-1    | 0-0       | 0-0     | 0   | 2     | 2   | 2  | 0  | 0 | 1  | 0   | 0   | 8   |
| 25    | KEMP, ARIAN  | INAH           |         | f    | 1-3    | 0-0       | 0-0     | 1   | 1     | 2   | 2  | 2  | 1 | 2  | 0   | 0   | 11  |
| 33    | DAVID, EMEN  | 1              |         | f    | 0-0    | 0-0       | 0-2     | 2   | 5     | 7   | 2  | 0  | 1 | 0  | 1   | 0   | 13  |
| 05    | BENSON,JO    | RDAN           |         |      | 0-0    | 0-0       | 0-0     | 0   | 0     | 0   | 0  | 0  | 0 | 0  | 0   | 0   | 0   |
| 11    | NOEL, NEELY  | •              |         |      | 0-0    | 0-0       | 0-0     | 0   | 0     | 0   | 0  | 0  | 0 | 0  | 0   | 0   | 0   |
| 12    | JOHNSON,T    | RACY           |         |      | 2-4    | 0-2       | 0-0     | 0   | 1     | 1   | 0  | 4  | 1 | 0  | 0   | 0   | 12  |
| 14    | RANGEL,CIE   | RRA            |         |      | 1-1    | 1-1       | 1-2     | 0   | 0     | 0   | 0  | 4  | 0 | 0  | 0   | 0   | 1   |
| 20    | DAWSON,JC    | RDAN           |         |      | 0-1    | 0-1       | 0-0     | 0   | 0     | 0   | 2  | 0  | 0 | 0  | 0   | 1   | 5   |
| 22    | KEMP, CHAN   | DLER           |         |      | 0-1    | 0-0       | 0-0     | 0   | 0     | 0   | 1  | 0  | 0 | 1  | 0   | 0   | 7   |
| 23    | HYDE, TATE   | ٧              |         |      | 0-0    | 0-0       | 0-0     | 0   | 2     | 2   | 2  | 0  | 0 | 2  | 0   | 0   | 5   |
| 30    | SCHAEFER,    | <b>MIRANDA</b> |         |      | 0-0    | 0-0       | 0-0     | 0   | 0     | 0   | 0  | 0  | 0 | 0  | 0   | 0   | 0   |
| 32    | BRANAM,KA    | TIE            |         |      | 0-3    | 0-1       | 2-2     | 1   | 1     | 2   | 2  | 2  | 0 | 2  | 0   | 0   | 7   |
|       | TEAM         |                |         |      |        |           |         | 0   | 1     | 1   | 0  |    |   | 0  |     |     |     |
|       | Totals       |                |         |      | 6-22   | 3-12      | 5-8     | 4   | 16    | 20  | 14 | 20 | 5 | 12 | 1   | 1   | 100 |
| FG %  | 1st Qtr 3-1  |                | 2nd Qtr | 3-11 | 27.3%  | Half: 6-2 |         |     |       | -   |    |    |   |    |     | -   |     |
| 3FG % |              |                | 2nd Qtr | 2-7  | 28.6%  | Half: 3-1 |         |     |       |     |    |    |   |    |     |     |     |
| FT %  | 1st Qtr 2-4  | 50.0%          | 2nd Qtr | 3-4  | 75.0%  | Half: 5-  | 8 62.5% |     |       |     |    |    |   |    |     |     |     |

Harding 29 • 9-12, 5-8 GAC

|      | ,                               |        |            |         | Rebounds |     |     |    |    |   |    |     |     |     |
|------|---------------------------------|--------|------------|---------|----------|-----|-----|----|----|---|----|-----|-----|-----|
| ##   | Player                          | FG-FGA | FG-FGA     | FT-FTA  | Off      | Def | Tot | PF | TP | Α | ТО | Blk | Stl | Min |
| 03   | MILLER,FALAN g                  | 0-4    | 0-2        | 0-0     | 0        | 2   | 2   | 2  | 0  | 1 | 0  | 0   | 1   | 13  |
| 10   | LAMPO,KELLIE f                  | 1-2    | 0-0        | 3-4     | 0        | 0   | 0   | 1  | 5  | 0 | 1  | 0   | 0   | 13  |
| 13   | PADGETT,PEYTON g                | 1-2    | 0-1        | 0-0     | 1        | 0   | 1   | 0  | 2  | 1 | 0  | 0   | 2   | 17  |
| 21   | LAYROCK,SYDNEY f                | 0-4    | 0-1        | 0-0     | 0        | 3   | 3   | 1  | 0  | 1 | 2  | 0   | 0   | 16  |
| 24   | KEARNEY,AMANDA g                | 2-2    | 1-1        | 0-0     | 0        | 1   | 1   | 2  | 5  | 1 | 1  | 0   | 1   | 11  |
| 00   | NADEAU,JENNI                    | 0-0    | 0-0        | 0-0     | 0        | 0   | 0   | 0  | 0  | 0 | 0  | 0   | 0   | 0   |
| 04   | MCNAMARA,MACKENZIE              | 0-0    | 0-0        | 0-0     | 1        | 2   | 3   | 0  | 0  | 0 | 0  | 0   | 0   | 4   |
| 05   | THORNTON, SADIE                 | 0-0    | 0-0        | 0-0     | 0        | 0   | 0   | 0  | 0  | 0 | 0  | 0   | 0   | 0   |
| 11   | BROWN,ALLIE                     | 0-0    | 0-0        | 0-0     | 0        | 0   | 0   | 0  | 0  | 0 | 0  | 0   | 0   | 0   |
| 14   | CAPLES,CARISSA                  | 4-6    | 1-3        | 1-2     | 0        | 1   | 1   | 0  | 10 | 1 | 0  | 0   | 0   | 15  |
| 23   | HEIDEBRECHT, CHELSEA            | 0-0    | 0-0        | 0-0     | 0        | 0   | 0   | 0  | 0  | 0 | 0  | 0   | 0   | 0   |
| 33   | JONES,SYDNIE                    | 2-5    | 0-0        | 1-2     | 0        | 0   | 0   | 2  | 5  | 0 | 1  | 0   | 0   | 7   |
| 42   | COOPER,KENNEDY                  | 1-2    | 0-0        | 0-0     | 0        | 1   | 1   | 2  | 2  | 0 | 1  | 0   | 1   | 4   |
|      | TEAM                            |        |            |         | 0        | 2   | 2   | 0  |    |   | 0  |     |     |     |
|      | Totals                          | 11-27  | 2-8        | 5-8     | 2        | 12  | 14  | 10 | 29 | 5 | 6  | 0   | 5   | 100 |
| EC % | 1ct Otr 3 12 25 0% 2nd Otr 8 15 | 53.3%  | Jolf: 11.2 | 7 40.7% | •        |     |     |    |    |   |    |     |     |     |