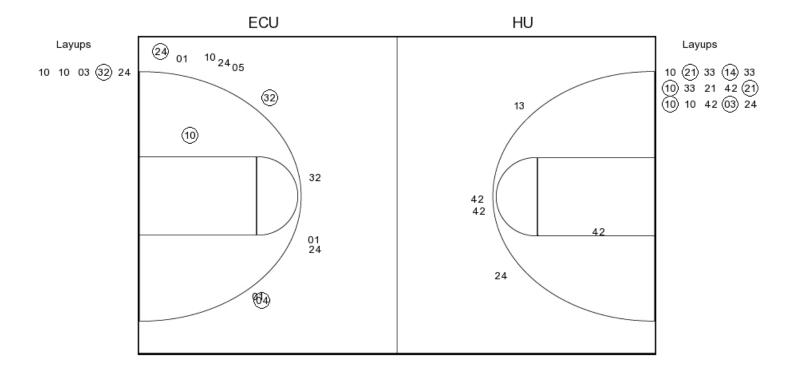

#### East Central 20 • 6-9, 3-8 GAC

|                       |                               |                    | •                       |                               |                    | Total                | 3-Ptr                           |        | Re  | boun | ds  |    |    |   |    |     |     |     |
|-----------------------|-------------------------------|--------------------|-------------------------|-------------------------------|--------------------|----------------------|---------------------------------|--------|-----|------|-----|----|----|---|----|-----|-----|-----|
| ##                    | Player                        |                    |                         |                               |                    | FG-FGA               | FG-FGA                          | FT-FTA | Off | Def  | Tot | PF | TP | Α | TO | Blk | Stl | Min |
| 01                    | PREISNEF                      | R,LAK              | (IN                     |                               | g                  | 0-4                  | 0-3                             | 0-0    | 1   | 3    | 4   | 1  | 0  | 1 | 2  | 1   | 2   | 16  |
| 03                    | REHL,MAI                      | OSIC               | N                       |                               | g                  | 0-2                  | 0-1                             | 0-0    | 1   | 0    | 1   | 2  | 0  | 0 | 1  | 0   | 0   | 9   |
| 10                    | ADAIR,AL                      | EXA                |                         |                               | g                  | 1-4                  | 0-1                             | 0-0    | 0   | 2    | 2   | 0  | 2  | 1 | 1  | 0   | 0   | 12  |
| 21                    | HANSON,                       | MAC                | l                       |                               | f                  | 0-0                  | 0-0                             | 2-2    | 0   | 0    | 0   | 2  | 2  | 0 | 0  | 1   | 0   | 11  |
| 24                    | BRANCH,I                      | DEVC               | N                       |                               | g                  | 1-5                  | 1-4                             | 3-4    | 1   | 1    | 2   | 1  | 6  | 0 | 1  | 0   | 0   | 16  |
| 04                    | WILLIAMS                      | S,TIA              |                         |                               |                    | 1-2                  | 1-2                             | 0-0    | 1   | 3    | 4   | 2  | 3  | 1 | 0  | 0   | 0   | 8   |
| 05                    | NICKENS,                      | ,MAD               | ISON                    |                               |                    | 0-2                  | 0-2                             | 0-0    | 1   | 0    | 1   | 1  | 0  | 1 | 1  | 0   | 0   | 7   |
| 12                    | SCHULTE                       | ,KEN               | IDALL                   |                               |                    | 0-0                  | 0-0                             | 0-0    | 0   | 0    | 0   | 1  | 0  | 0 | 1  | 0   | 0   | 7   |
| 32                    | BLAKLEY,                      | ,AAL               | ΥΙΑΗ                    |                               |                    | 2-4                  | 1-3                             | 2-2    | 0   | 0    | 0   | 2  | 7  | 0 | 2  | 1   | 0   | 14  |
|                       | TEAM                          |                    |                         |                               |                    |                      |                                 |        | 0   | 3    | 3   | 0  |    |   | 0  |     |     |     |
| -                     | Totals                        |                    |                         |                               |                    | 5-23                 | 3-16                            | 7-8    | 5   | 12   | 17  | 12 | 20 | 4 | 9  | 3   | 2   | 100 |
| FG %<br>3FG %<br>FT % | 1st Qtr<br>1st Qtr<br>1st Qtr | 1-13<br>1-9<br>7-8 | 07.7%<br>11.1%<br>87.5% | 2nd Qtr<br>2nd Qtr<br>2nd Qtr | 4-10<br>2-7<br>0-0 | 40.0%<br>28.6%<br>0% | Half: 5-<br>Half: 3-<br>Half: 7 |        | •   |      |     |    |    | • |    |     | •   |     |

Harding 22 • 7-12, 3-8 GAC

|    |                    | Total  | 3-Ptr  |        | Re  | boun | ds  |    |    |   |    |     |     |     |
|----|--------------------|--------|--------|--------|-----|------|-----|----|----|---|----|-----|-----|-----|
| ## | Player             | FG-FGA | FG-FGA | FT-FTA | Off | Def  | Tot | PF | TP | Α | ТО | Blk | Stl | Min |
| 03 | MILLER,FALAN g     | 1-1    | 0-0    | 1-2    | 2   | 2    | 4   | 0  | 3  | 0 | 0  | 0   | 0   | 15  |
| 10 | LAMPO,KELLIE f     | 2-5    | 0-0    | 3-4    | 1   | 1    | 2   | 1  | 7  | 0 | 2  | 0   | 1   | 13  |
| 13 | PADGETT,PEYTON g   | 0-1    | 0-1    | 0-0    | 1   | 4    | 5   | 1  | 0  | 2 | 0  | 1   | 1   | 18  |
| 14 | CAPLES,CARISSA g   | 1-1    | 0-0    | 0-0    | 0   | 0    | 0   | 3  | 2  | 0 | 0  | 1   | 0   | 8   |
| 21 | LAYROCK,SYDNEY f   | 2-3    | 0-0    | 2-4    | 0   | 3    | 3   | 2  | 6  | 1 | 1  | 0   | 0   | 9   |
| 04 | MCNAMARA,MACKENZIE | 0-0    | 0-0    | 0-0    | 0   | 2    | 2   | 0  | 0  | 1 | 0  | 0   | 0   | 11  |
| 24 | KEARNEY,AMANDA     | 1-3    | 1-2    | 0-0    | 0   | 1    | 1   | 1  | 3  | 1 | 2  | 0   | 2   | 13  |
| 33 | JONES,SYDNIE       | 0-3    | 0-0    | 0-0    | 0   | 0    | 0   | 1  | 0  | 0 | 1  | 1   | 0   | 4   |
| 42 | COOPER,KENNEDY     | 0-5    | 0-2    | 1-2    | 1   | 0    | 1   | 2  | 1  | 0 | 2  | 0   | 0   | 9   |
|    | TEAM               |        |        |        | 0   | 0    | 0   | 0  |    |   | 1  |     |     |     |
|    | Totals             | 7-22   | 1-5    | 7-12   | 5   | 13   | 18  | 11 | 22 | 5 | 9  | 3   | 4   | 100 |