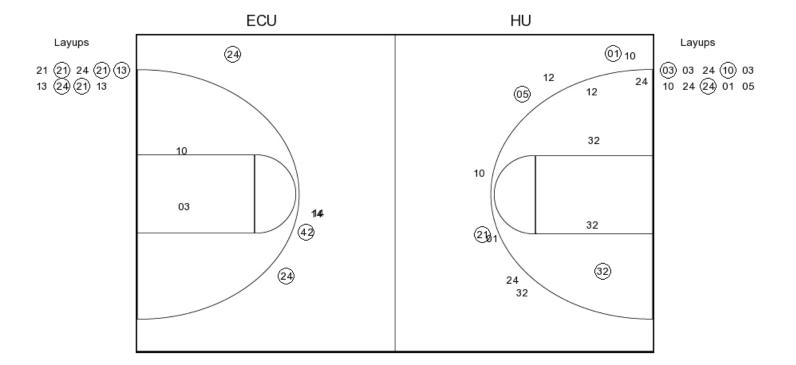

# FINAL STATISTICS

| Eact | Centra | 1 12  | 6 0  | 2 0   | CAC |
|------|--------|-------|------|-------|-----|
| East | Centra | 142 - | D-9. | . ა-ი | GAL |

|    |                  | Total  | 3-Ptr  |        | Re  | eboun | ds  |    |    |   |    |     |     |     |
|----|------------------|--------|--------|--------|-----|-------|-----|----|----|---|----|-----|-----|-----|
| ## | Player           | FG-FGA | FG-FGA | FT-FTA | Off | Def   | Tot | PF | TP | Α | TO | Blk | Stl | Min |
| 01 | PREISNER,LAKIN g | 1-8    | 1-6    | 1-2    | 1   | 5     | 6   | 3  | 4  | 1 | 3  | 1   | 2   | 28  |
| 03 | REHL,MADISON g   | 1-6    | 0-1    | 2-2    | 3   | 1     | 4   | 3  | 4  | 0 | 1  | 0   | 1   | 21  |
| 10 | ADAIR,ALEXA      | 2-8    | 0-3    | 0-0    | 0   | 3     | 3   | 0  | 4  | 1 | 1  | 0   | 0   | 24  |
| 21 | HANSON,MACI 1    | 1-1    | 1-1    | 2-2    | 1   | 1     | 2   | 4  | 5  | 0 | 1  | 1   | 0   | 31  |
| 24 | BRANCH, DEVON    | 2-12   | 1-6    | 3-4    | 2   | 1     | 3   | 3  | 8  | 2 | 2  | 0   | 0   | 30  |
| 04 | WILLIAMS,TIA     | 1-2    | 1-2    | 0-0    | 1   | 3     | 4   | 2  | 3  | 1 | 0  | 0   | 0   | 8   |
| 05 | NICKENS,MADISON  | 1-5    | 1-3    | 2-2    | 1   | 1     | 2   | 4  | 5  | 1 | 3  | 0   | 1   | 15  |
| 12 | SCHULTE,KENDALL  | 0-5    | 0-3    | 0-0    | 0   | 0     | 0   | 1  | 0  | 1 | 1  | 0   | 0   | 14  |
| 32 | BLAKLEY,AALYIAH  | 3-8    | 1-4    | 2-2    | 2   | 0     | 2   | 2  | 9  | 1 | 3  | 1   | 1   | 30  |
|    | TEAM             |        |        |        | 0   | 4     | 4   | 0  |    |   | 0  |     |     |     |
|    | TOTALS           | 12-55  | 6-29   | 12-14  | 11  | 19    | 30  | 22 | 42 | 8 | 15 | 3   | 5   | 201 |
|    |                  | •      | •      | •      | •   |       |     | •  |    |   |    |     |     |     |

#### Harding 51 - 7-12, 3-8 GAC

|    | ,                  | Total  | 3-Ptr  |        | Re  | eboun | ds  |    |    |   |    |     |     |     |
|----|--------------------|--------|--------|--------|-----|-------|-----|----|----|---|----|-----|-----|-----|
| ## | Player             | FG-FGA | FG-FGA | FT-FTA | Off | Def   | Tot | PF | TP | Α | TO | Blk | Stl | Min |
| 03 | MILLER,FALAN g     | 1-2    | 0-0    | 3-5    | 3   | 3     | 6   | 1  | 5  | 0 | 1  | 3   | 0   | 33  |
| 10 | LAMPO,KELLIE f     | 2-7    | 0-0    | 6-8    | 1   | 3     | 4   | 5  | 10 | 1 | 3  | 0   | 2   | 23  |
| 13 | PADGETT,PEYTON g   | 1-4    | 0-1    | 1-2    | 1   | 9     | 10  | 1  | 3  | 3 | 1  | 1   | 1   | 36  |
| 14 | CAPLES,CARISSA g   | 1-3    | 0-2    | 2-2    | 0   | 1     | 1   | 3  | 4  | 0 | 0  | 1   | 0   | 22  |
| 21 | LAYROCK,SYDNEY f   | 5-8    | 0-1    | 4-6    | 1   | 8     | 9   | 3  | 14 | 2 | 4  | 0   | 1   | 26  |
| 04 | MCNAMARA,MACKENZIE | 0-0    | 0-0    | 0-0    | 0   | 3     | 3   | 2  | 0  | 1 | 1  | 0   | 0   | 14  |
| 24 | KEARNEY,AMANDA     | 4-7    | 3-4    | 0-0    | 0   | 2     | 2   | 3  | 11 | 1 | 3  | 0   | 2   | 27  |
| 33 | JONES,SYDNIE       | 0-3    | 0-0    | 0-0    | 0   | 0     | 0   | 1  | 0  | 1 | 1  | 1   | 0   | 6   |
| 42 | COOPER,KENNEDY     | 1-6    | 1-3    | 1-2    | 1   | 2     | 3   | 3  | 4  | 0 | 4  | 0   | 0   | 13  |
|    | TEAM               |        |        |        | 0   | 1     | 1   | 0  |    |   | 1  |     |     |     |
|    | TOTALS             | 15-40  | 4-11   | 17-25  | 7   | 32    | 39  | 22 | 51 | 9 | 19 | 6   | 6   | 200 |