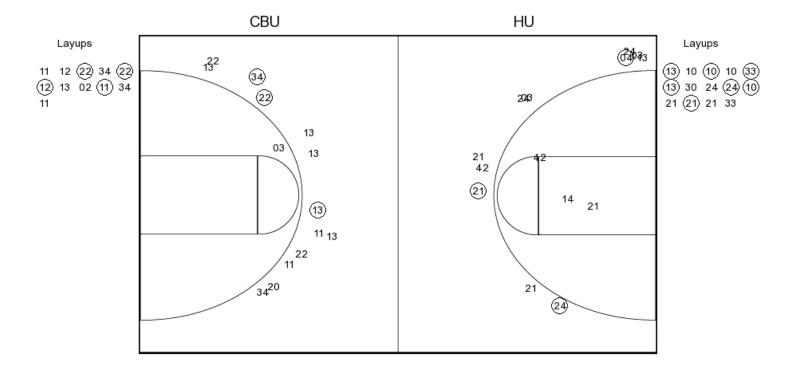

# FINAL STATISTICS

| Ch  | ristian  | Bros | 27    | 2.6   |
|-----|----------|------|-------|-------|
| t.n | ırıstıan | Bros | .5/ • | . /-n |

| Cilii | Stiali Di 03. 31 - 2 | -0           |                |   |                  |        |                |               |     |          |          |                |    |       |       |        |      |          |
|-------|----------------------|--------------|----------------|---|------------------|--------|----------------|---------------|-----|----------|----------|----------------|----|-------|-------|--------|------|----------|
|       |                      |              |                |   | Total            | 3-Ptr  |                |               | Re  | boun     | ds       |                |    | _     |       |        | _    |          |
| ##    | Player               |              |                |   | FG-FGA           | FG-FGA | FT-            | FTA           | Off | Def      | Tot      | PF             | TP | Α     | TO    | Blk    | Stl  | Min      |
| 02    | BLISSETT,MIKA        | AELA         |                | g | 0-2              | 0-1    | 3-             | -4            | 3   | 2        | 5        | 1              | 3  | 0     | 1     | 0      | 0    | 28       |
| 11    | JONES,KENZIE         |              |                | g | 2-11             | 1-4    | 3-             | -4            | 0   | 5        | 5        | 3              | 8  | 0     | 3     | 0      | 4    | 29       |
| 12    | REEVES, EMILY        |              |                | g | 1-2              | 0-0    | 3              | -4            | 0   | 1        | 1        | 5              | 5  | 1     | 0     | 1      | 0    | 23       |
| 13    | ANGELIDOU,RA         | FAELLA       |                | f | 1-7              | 1-5    | 1-             | -2            | 1   | 3        | 4        | 3              | 4  | 2     | 3     | 0      | 0    | 25       |
| 22    | LYTLE,BRYNNE         |              |                | g | 4-9              | 1-4    | 1-             | -2            | 3   | 2        | 5        | 1              | 10 | 1     | 3     | 0      | 3    | 33       |
| 03    | JONES, JOHNNA        | 4            |                |   | 0-2              | 0-0    | 0              | -2            | 2   | 0        | 2        | 0              | 0  | 0     | 1     | 0      | 0    | 16       |
| 05    | OWEN, SARA           |              |                |   | 0-1              | 0-0    | 0              | -0            | 0   | 0        | 0        | 1              | 0  | 0     | 2     | 0      | 0    | 9        |
| 20    | ADKINS,KELSEY        | 1            |                |   | 1-4              | 0-2    | 2              | -4            | 1   | 5        | 6        | 3              | 4  | 0     | 2     | 2      | 0    | 15       |
| 21    | THOMPSON,KE          | IANNA        |                |   | 0-1              | 0-1    | 0              | -0            | 0   | 1        | 1        | 0              | 0  | 0     | 0     | 0      | 0    | 2        |
| 34    | ENOCHS, MAKA         | YLA          |                |   | 1-9              | 1-5    | 0-             | -0            | 0   | 1        | 1        | 1              | 3  | 0     | 2     | 0      | 1    | 20       |
|       | TEAM                 |              |                |   |                  |        |                |               | 0   | 1        | 1        | 0              |    |       | 0     |        |      |          |
| _     | TOTALS               |              |                |   | 10-48            | 4-22   | 13             | -22           | 10  | 21       | 31       | 18             | 37 | 4     | 17    | 3      | 8    | 200      |
|       |                      |              |                |   | •                | •      | •              |               |     |          | ,        |                |    | De    | eadba | all Re | ebou | nds: 5,1 |
| FG %  | 1st Half:<br>1st Qtr | 7-25<br>3-10 | 28.0%<br>30.0% |   | d Half:<br>d Qtr |        | 13.0%<br>26.7% | Game<br>3rd Q |     | 10-<br>1 | 48<br>-8 | 20.89<br>12.59 |    | 4th Q | tr    | 2-     | -15  | 13.3%    |
| 3FG % | 1st Half:            | 3-13         | 23.1%          |   | Half:            |        | 1.1%           | Game          | e:  | 4-       | 22       | 18.29          |    |       |       |        |      | 00.00/   |

Harding 61 - 4-6

FT %

1st Half:

1st Qtr

|    |                      | Total  | 3-Ptr  |        | Re  | boun | ds  |    |    |    |    |     |     |     |
|----|----------------------|--------|--------|--------|-----|------|-----|----|----|----|----|-----|-----|-----|
| ## | Player               | FG-FGA | FG-FGA | FT-FTA | Off | Def  | Tot | PF | TP | Α  | ТО | Blk | Stl | Min |
| 03 | MILLER,FALAN g       | 1-3    | 1-3    | 0-0    | 1   | 6    | 7   | 2  | 3  | 1  | 0  | 1   | 2   | 28  |
| 13 | PADGETT,PEYTON g     | 2-4    | 0-1    | 2-3    | 6   | 3    | 9   | 2  | 6  | 0  | 1  | 0   | 1   | 29  |
| 21 | LAYROCK,SYDNEY f     | 4-14   | 2-8    | 0-0    | 1   | 5    | 6   | 1  | 10 | 4  | 1  | 0   | 0   | 27  |
| 30 | HOGUE,CAROLINE f     | 0-3    | 0-0    | 1-2    | 1   | 1    | 2   | 0  | 1  | 2  | 1  | 1   | 2   | 16  |
| 42 | COOPER,KENNEDY f     | 0-3    | 0-1    | 0-0    | 0   | 4    | 4   | 1  | 0  | 0  | 5  | 1   | 1   | 12  |
| 04 | MCNAMARA,MACKENZIE   | 1-1    | 1-1    | 0-0    | 0   | 1    | 1   | 1  | 3  | 1  | 1  | 1   | 0   | 8   |
| 10 | LAMPO,KELLIE         | 4-10   | 0-0    | 2-2    | 2   | 2    | 4   | 2  | 10 | 1  | 4  | 1   | 1   | 16  |
| 14 | CAPLES,CARISSA       | 1-4    | 0-2    | 0-0    | 0   | 1    | 1   | 1  | 2  | 2  | 0  | 1   | 0   | 24  |
| 23 | HEIDEBRECHT, CHELSEA | 1-1    | 1-1    | 0-0    | 0   | 1    | 1   | 0  | 3  | 1  | 3  | 0   | 0   | 5   |
| 24 | KEARNEY,AMANDA       | 5-10   | 2-6    | 3-3    | 2   | 4    | 6   | 3  | 15 | 0  | 3  | 0   | 2   | 21  |
| 33 | JONES,SYDNIE         | 4-5    | 0-0    | 0-2    | 1   | 3    | 4   | 3  | 8  | 1  | 0  | 0   | 0   | 14  |
|    | TEAM                 |        |        |        | 1   | 0    | 1   | 0  |    |    | 0  |     |     |     |
|    | TOTALS               | 23-58  | 7-23   | 8-12   | 15  | 31   | 46  | 16 | 61 | 13 | 19 | 6   | 9   | 200 |
|    |                      |        |        |        |     |      |     |    |    |    |    |     |     |     |