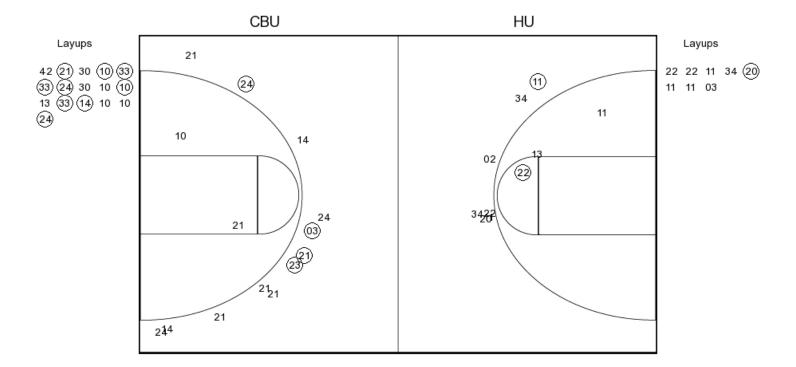

#### Christian Bros. 21 • 2-6

| •                     | 5.00                          |                    | _ `                     |                               |                    | Total  | 3-Ptr                               |         | Re  | eboun | ds  |    |    |   |    |     |     |     |
|-----------------------|-------------------------------|--------------------|-------------------------|-------------------------------|--------------------|--------|-------------------------------------|---------|-----|-------|-----|----|----|---|----|-----|-----|-----|
| ##                    | Player                        |                    |                         |                               |                    | FG-FGA | FG-FGA                              | FT-FTA  | Off | Def   | Tot | PF | TP | Α | TO | Blk | Stl | Min |
| 02                    | BLISSET                       | T,MI               | KAELA                   |                               | g                  | 0-1    | 0-0                                 | 2-2     | 1   | 2     | 3   | 1  | 2  | 0 | 1  | 0   | 0   | 14  |
| 11                    | JONES,                        | KENZII             | E                       |                               | g                  | 1-5    | 0-2                                 | 0-0     | 0   | 1     | 1   | 1  | 2  | 0 | 1  | 0   | 2   | 17  |
| 12                    | REEVES                        | ,EMIL              | <b>(</b>                |                               | g                  | 1-2    | 0-0                                 | 0-0     | 0   | 1     | 1   | 3  | 2  | 0 | 0  | 0   | 0   | 9   |
| 13                    | ANGELII                       | DOU,R              | AFAELL                  | _A                            | f                  | 1-6    | 1-5                                 | 1-2     | 1   | 3     | 4   | 1  | 4  | 2 | 2  | 0   | 0   | 16  |
| 22                    | LYTLE,E                       | RYNN               | E                       |                               | g                  | 3-5    | 1-3                                 | 1-2     | 0   | 1     | 1   | 0  | 8  | 1 | 1  | 0   | 2   | 18  |
| 03                    | JONES,                        | JOHN               | NΑ                      |                               |                    | 0-1    | 0-0                                 | 0-0     | 1   | 0     | 1   | 0  | 0  | 0 | 0  | 0   | 0   | 6   |
| 05                    | OWEN,S                        | ARA                |                         |                               |                    | 0-0    | 0-0                                 | 0-0     | 0   | 0     | 0   | 1  | 0  | 0 | 1  | 0   | 0   | 6   |
| 20                    | ADKINS                        | KELS               | ΞY                      |                               |                    | 0-1    | 0-1                                 | 0-0     | 0   | 1     | 1   | 0  | 0  | 0 | 1  | 2   | 0   | 3   |
| 21                    | THOMP                         | SON,K              | EIANN/                  | A                             |                    | 0-0    | 0-0                                 | 0-0     | 0   | 0     | 0   | 0  | 0  | 0 | 0  | 0   | 0   | 0   |
| 34                    | ENOCHS                        | S,MAK              | AYLA                    |                               |                    | 1-4    | 1-2                                 | 0-0     | 0   | 1     | 1   | 1  | 3  | 0 | 1  | 0   | 1   | 11  |
|                       | TEAM                          |                    |                         |                               |                    |        |                                     |         | 0   | 1     | 1   | 0  |    |   | 0  |     |     |     |
|                       | Totals                        |                    |                         |                               |                    | 7-25   | 3-13                                | 4-6     | 3   | 11    | 14  | 8  | 21 | 3 | 8  | 2   | 5   | 100 |
| FG %<br>3FG %<br>FT % | 1st Qtr<br>1st Qtr<br>1st Qtr | 3-10<br>2-7<br>3-4 | 30.0%<br>28.6%<br>75.0% | 2nd Qtr<br>2nd Qtr<br>2nd Qtr | 4-15<br>1-6<br>1-2 | 16.7%  | Half: 7-2<br>Half: 3-1<br>Half: 4-1 | 3 23.1% |     |       | •   | •  |    | • |    |     | •   | •   |

Harding 27 • 4-6

|      | g                               | Total   | 3-Ptr      |         | Re  | boun | ds  |    |    |   |    |     |     |     |
|------|---------------------------------|---------|------------|---------|-----|------|-----|----|----|---|----|-----|-----|-----|
| ##   | Player                          | FG-FGA  | FG-FGA     | FT-FTA  | Off | Def  | Tot | PF | TP | Α | ТО | Blk | Stl | Min |
| 03   | MILLER,FALAN g                  | 0-2     | 0-2        | 0-0     | 0   | 3    | 3   | 0  | 0  | 1 | 0  | 0   | 1   | 14  |
| 13   | PADGETT,PEYTON g                | 2-3     | 0-1        | 1-1     | 3   | 2    | 5   | 1  | 5  | 0 | 0  | 0   | 0   | 17  |
| 21   | LAYROCK,SYDNEY f                | 2-7     | 1-3        | 0-0     | 1   | 3    | 4   | 0  | 5  | 2 | 1  | 0   | 0   | 16  |
| 30   | HOGUE,CAROLINE f                | 0-1     | 0-0        | 1-2     | 1   | 0    | 1   | 0  | 1  | 0 | 1  | 0   | 0   | 8   |
| 42   | COOPER,KENNEDY f                | 0-2     | 0-1        | 0-0     | 0   | 1    | 1   | 0  | 0  | 0 | 3  | 1   | 1   | 6   |
| 04   | MCNAMARA,MACKENZIE              | 1-1     | 1-1        | 0-0     | 0   | 1    | 1   | 0  | 3  | 0 | 1  | 0   | 0   | 4   |
| 10   | LAMPO,KELLIE                    | 2-4     | 0-0        | 2-2     | 0   | 0    | 0   | 1  | 6  | 1 | 1  | 0   | 0   | 6   |
| 14   | CAPLES,CARISSA                  | 0-1     | 0-0        | 0-0     | 0   | 0    | 0   | 0  | 0  | 0 | 0  | 0   | 0   | 11  |
| 23   | HEIDEBRECHT, CHELSEA            | 0-0     | 0-0        | 0-0     | 0   | 0    | 0   | 0  | 0  | 0 | 2  | 0   | 0   | 2   |
| 24   | KEARNEY,AMANDA                  | 2-5     | 1-3        | 0-0     | 1   | 4    | 5   | 1  | 5  | 0 | 2  | 0   | 0   | 8   |
| 33   | JONES,SYDNIE                    | 1-2     | 0-0        | 0-1     | 1   | 2    | 3   | 1  | 2  | 0 | 0  | 0   | 0   | 8   |
|      | TEAM                            |         |            |         | 1   | 0    | 1   | 0  |    |   | 0  |     |     |     |
|      | Totals                          | 10-28   | 3-11       | 4-6     | 8   | 16   | 24  | 4  | 27 | 4 | 11 | 1   | 2   | 100 |
| FG % | 1st Qtr 5-15 33.3% 2nd Qtr 5-13 | 38.5% I | Half: 10-2 | 8 35.7% | •   |      |     |    |    |   |    |     |     |     |