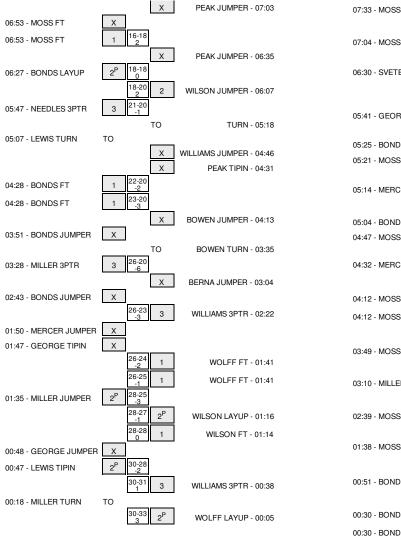

| TIMEOUT 30SEC                     | 09:58 |       |     |                                   |
|-----------------------------------|-------|-------|-----|-----------------------------------|
| TURNOVER by GEORGE, JENNIFER      | 09:46 |       |     |                                   |
| SUB IN: MERCER, CHRISTIN          | 09:46 |       |     |                                   |
| SUB IN: SVETE, LILY               | 09:46 |       |     |                                   |
| SUB OUT: LEWIS, KAYLA             | 09:46 |       |     |                                   |
| SUB OUT: GEORGE, JENNIFER         | 09:46 |       |     |                                   |
| FOUL by MERCER, CHRISTIN          | 09:29 |       |     |                                   |
|                                   | 09:29 |       |     | SUB IN: WATKINS, SARAH            |
|                                   | 09:29 |       |     | SUB OUT: BOWEN, JHASMIN           |
|                                   | 09:27 |       |     | MISSED JUMPER by WATKINS, SARAH   |
|                                   | 09:27 |       |     | REBOUND (OFF) by GATLING, ERIN    |
|                                   | 09:08 | 15-12 | Н3  | GOOD! LAYUP by BERNA, CALLI       |
|                                   | 08:59 |       |     | FOUL by GATLING, ERIN             |
| MISSED 3PTR by SVETE,LILY         | 08:54 |       |     |                                   |
| REBOUND (OFF) by MERCER, CHRISTIN | 08:54 |       |     |                                   |
|                                   | 08:35 |       |     | FOUL by WATKINS, SARAH            |
| MISSED FT by BONDS, JATERRA       | 08:35 |       |     |                                   |
| REBOUND (DEADB) by TEAM           | 08:35 |       |     |                                   |
| GOOD! FT by BONDS, JATERRA        | 08:35 | 15-13 | H 2 |                                   |
| · · ·                             | 08:35 |       |     | SUB IN: PEAK,KEIRA                |
|                                   | 08:35 |       |     | SUB IN: WILSON, DOMINIQUE         |
|                                   | 08:35 |       |     | SUB OUT: WOLFF, MELISSA           |
|                                   | 08:35 |       |     | SUB OUT: GATLING, ERIN            |
|                                   | 08:26 |       |     | TURNOVER by WILSON, DOMINIQUE     |
| MISSED 3PTR by SVETE,LILY         | 08:15 |       |     |                                   |
|                                   | 08:15 |       |     | REBOUND (DEF) by PEAK,KEIRA       |
|                                   | 08:06 |       |     | MISSED 3PTR by WILSON, DOMINIQUE  |
|                                   | 08:06 |       |     | REBOUND (OFF) by WATKINS, SARAH   |
|                                   | 07:39 | 18-13 | H 5 | GOOD! 3PTR by WILSON, DOMINIQUE   |
|                                   | 07:39 |       |     | ASSIST by BERNA, CALLI            |
| GOOD! JUMPER by MOSS, SYDNEY      | 07:15 | 18-15 | Н3  |                                   |
|                                   | 07:03 |       |     | MISSED JUMPER by PEAK, KEIRA      |
| REBOUND (DEF) by SVETE, LILY      | 07:03 |       |     |                                   |
|                                   | 06:53 |       |     | FOUL by WATKINS, SARAH            |
| TIMEOUT media                     | 06:53 |       |     |                                   |
| MISSED FT by MOSS, SYDNEY         | 06:53 |       |     |                                   |
| REBOUND (DEADB) by TEAM           | 06:53 |       |     |                                   |
| GOOD! FT by MOSS,SYDNEY           | 06:53 | 18-16 | H 2 |                                   |
| FOUL by NEEDLES, CARLIE           | 06:53 |       |     |                                   |
| SUB IN: MILLER, JANUARY           | 06:53 |       |     |                                   |
| SUB IN: GEORGE, JENNIFER          | 06:53 |       |     |                                   |
| SUB OUT: MERCER, CHRISTIN         | 06:53 |       |     |                                   |
| SUB OUT: MOSS, SYDNEY             | 06:53 |       |     |                                   |
|                                   | 06:53 |       |     | SUB IN: BOWEN, JHASMIN            |
|                                   | 06:53 |       |     | SUB OUT: WATKINS, SARAH           |
|                                   | 06:35 |       |     | MISSED JUMPER by PEAK, KEIRA      |
| REBOUND (DEF) by BONDS, JATERRA   | 06:35 |       |     |                                   |
| GOOD! LAYUP by BONDS, JATERRA     | 06:27 | 18-18 | Т   |                                   |
|                                   | 06:07 | 20-18 | H 2 | GOOD! JUMPER by WILSON, DOMINIQUE |
| GOOD! 3PTR by NEEDLES, CARLIE     | 05:47 | 20-21 | V 1 |                                   |
| ASSIST by BONDS, JATERRA          | 05:47 |       |     |                                   |
|                                   | 05:27 |       |     | TIMEOUT 30SEC                     |
| SUB IN: MOSS,SYDNEY               | 05:27 |       |     |                                   |
| SUB OUT: SVETE,LILY               | 05:27 |       |     |                                   |
|                                   |       |       |     |                                   |