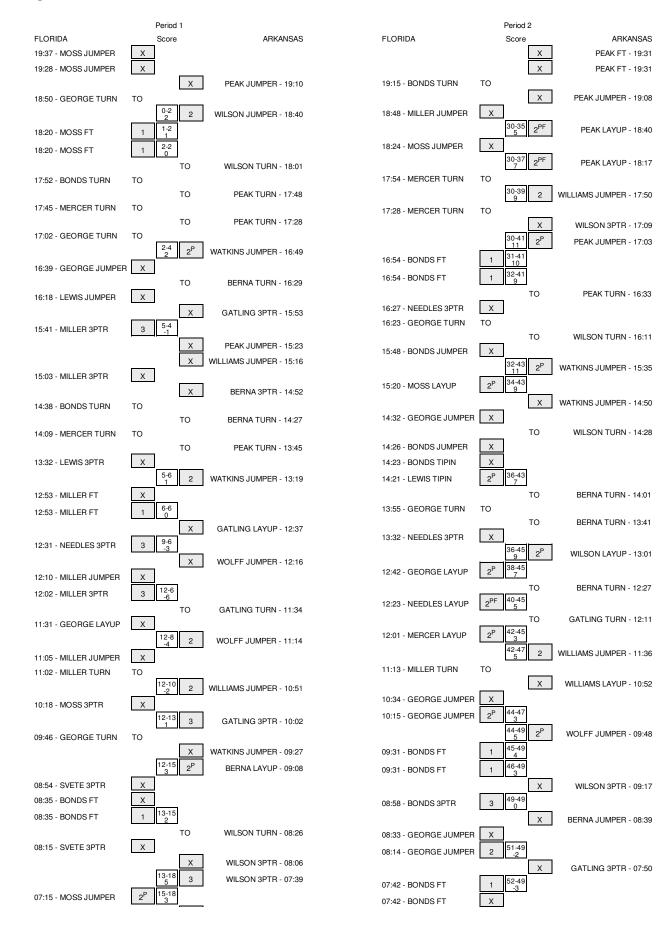

#### Period 1 Play-By-Play

| VISITORS: FLORIDA                      | Time  | Score | Margin | HOME: ARKANSAS                                |
|----------------------------------------|-------|-------|--------|-----------------------------------------------|
| MISSED JUMPER by MOSS, SYDNEY          | 19:37 |       |        |                                               |
| REBOUND (OFF) by TEAM                  | 19:37 |       |        |                                               |
| MISSED JUMPER by MOSS, SYDNEY          | 19:28 |       |        |                                               |
|                                        | 19:28 |       |        | REBOUND (DEF) by PEAK,KEIRA                   |
|                                        | 19:10 |       |        | MISSED JUMPER by PEAK, KEIRA                  |
| REBOUND (DEF) by TEAM                  | 19:10 |       |        |                                               |
| TURNOVER by GEORGE, JENNIFER           | 18:50 |       |        |                                               |
|                                        | 18:40 | 2-0   | H 2    | GOOD! JUMPER by WILSON, DOMINIQUE             |
|                                        | 18:20 |       |        | FOUL by WILSON, DOMINIQUE                     |
| GOOD! FT by MOSS,SYDNEY                | 18:20 | 2-1   | H 1    |                                               |
| GOOD! FT by MOSS, SYDNEY               | 18:20 | 2-2   | Т      |                                               |
|                                        | 18:01 |       |        | TURNOVER by WILSON, DOMINIQUE                 |
| TURNOVER by BONDS, JATERRA             | 17:52 |       |        |                                               |
|                                        | 17:50 |       |        | STEAL by WILLIAMS, QUISTELLE                  |
|                                        | 17:48 |       |        | TURNOVER by PEAK,KEIRA                        |
| TURNOVER by MERCER, CHRISTIN           | 17:45 |       |        |                                               |
|                                        | 17:28 |       |        | TURNOVER by PEAK,KEIRA                        |
|                                        | 17:08 |       |        | FOUL by WILSON, DOMINIQUE                     |
|                                        | 17:08 |       |        | SUB IN: GATLING, ERIN                         |
|                                        | 17:08 |       |        | SUB OUT: WILSON, DOMINIQUE                    |
| TURNOVER by GEORGE, JENNIFER           | 17:02 |       |        |                                               |
|                                        | 16:49 | 4-2   | H 2    | GOOD! JUMPER by WATKINS, SARAH                |
| MISSED JUMPER by GEORGE, JENNIFER      | 16:39 |       |        |                                               |
| · · ·                                  | 16:39 |       |        | REBOUND (DEF) by PEAK,KEIRA                   |
|                                        | 16:29 |       |        | TURNOVER by BERNA, CALLI                      |
| SUB IN: LEWIS,KAYLA                    | 16:19 |       |        |                                               |
| SUB IN: MILLER, JANUARY                | 16:19 |       |        |                                               |
| SUB OUT: SVETE,LILY                    | 16:19 |       |        |                                               |
| SUB OUT: GEORGE, JENNIFER              | 16:19 |       |        |                                               |
| MISSED JUMPER by LEWIS, KAYLA          | 16:18 |       |        |                                               |
|                                        | 16:18 |       |        | REBOUND (DEF) by PEAK,KEIRA                   |
| FOUL by MERCER, CHRISTIN               | 16:05 |       |        |                                               |
|                                        | 15:53 |       |        | MISSED 3PTR by GATLING, ERIN                  |
| REBOUND (DEF) by MERCER, CHRISTIN      | 15:53 |       |        | ···· <b>·································</b> |
| GOOD! 3PTR by MILLER, JANUARY          | 15:41 | 4-5   | V 1    |                                               |
| ASSIST by MOSS,SYDNEY                  | 15:41 |       |        |                                               |
| ······································ | 15:23 |       |        | MISSED JUMPER by PEAK,KEIRA                   |
|                                        | 15:23 |       |        | REBOUND (OFF) by GATLING, ERIN                |
|                                        | 15:16 |       |        | MISSED JUMPER by WILLIAMS,QUISTELLE           |
| REBOUND (DEF) by MOSS,SYDNEY           | 15:16 |       |        |                                               |
| MISSED 3PTR by MILLER, JANUARY         | 15:03 |       |        |                                               |
|                                        | 15:03 |       |        | REBOUND (DEF) by GATLING, ERIN                |
|                                        | 13:50 |       |        | MISSED 3PTR by BERNA,CALLI                    |
| REBOUND (DEF) by TEAM                  | 14:52 |       |        |                                               |
| TIMEOUT MEDIA                          | 14:48 |       |        |                                               |
| SUB IN: NEEDLES,CARLIE                 | 14:48 |       |        |                                               |
| SUB OUT: MOSS,SYDNEY                   | 14:48 |       |        |                                               |
|                                        | 14:48 |       |        | SUB IN: BOWEN, JHASMIN                        |
|                                        | 14.40 |       |        |                                               |

|                                   | 14:48 |       |     | SUB OUT: WILLIAMS, QUISTELLE        |
|-----------------------------------|-------|-------|-----|-------------------------------------|
| TURNOVER by BONDS, JATERRA        | 14:38 |       |     |                                     |
|                                   | 14:27 |       |     | TURNOVER by BERNA, CALLI            |
| STEAL by MERCER, CHRISTIN         | 14:26 |       |     |                                     |
| TURNOVER by MERCER, CHRISTIN      | 14:09 |       |     |                                     |
|                                   | 13:45 |       |     | TURNOVER by PEAK,KEIRA              |
| SUB IN: MOSS,SYDNEY               | 13:45 |       |     |                                     |
| SUB IN: GEORGE, JENNIFER          | 13:45 |       |     |                                     |
| SUB OUT: BONDS, JATERRA           | 13:45 |       |     |                                     |
| SUB OUT: MERCER, CHRISTIN         | 13:45 |       |     |                                     |
|                                   | 13:45 |       |     | SUB IN: WOLFF, MELISSA              |
|                                   | 13:45 |       |     | SUB OUT: PEAK,KEIRA                 |
| MISSED 3PTR by LEWIS,KAYLA        | 13:32 |       |     |                                     |
|                                   | 13:32 |       |     | REBOUND (DEF) by WATKINS, SARAH     |
|                                   | 13:19 | 6-5   | H 1 | GOOD! JUMPER by WATKINS, SARAH      |
|                                   | 13:19 |       |     | ASSIST by GATLING, ERIN             |
|                                   | 12:53 |       |     | FOUL by BERNA, CALLI                |
| MISSED FT by MILLER, JANUARY      | 12:53 |       |     |                                     |
| REBOUND (DEADB) by TEAM           | 12:53 |       |     |                                     |
| GOOD! FT by MILLER, JANUARY       | 12:53 | 6-6   | Т   |                                     |
|                                   | 12:37 |       |     | MISSED LAYUP by GATLING, ERIN       |
| BLOCK by LEWIS,KAYLA              | 12:37 |       |     |                                     |
| REBOUND (DEF) by GEORGE, JENNIFER | 12:35 |       |     |                                     |
| GOOD! 3PTR by NEEDLES, CARLIE     | 12:31 | 6-9   | V 3 |                                     |
| ASSIST by MOSS, SYDNEY            | 12:31 |       |     |                                     |
|                                   | 12:16 |       |     | MISSED JUMPER by WOLFF, MELISSA     |
| REBOUND (DEF) by MILLER, JANUARY  | 12:16 |       |     |                                     |
| MISSED JUMPER by MILLER, JANUARY  | 12:10 |       |     |                                     |
| REBOUND (OFF) by NEEDLES, CARLIE  | 12:10 |       |     |                                     |
| GOOD! 3PTR by MILLER, JANUARY     | 12:02 | 6-12  | V 6 |                                     |
| ASSIST by GEORGE, JENNIFER        | 12:02 |       |     |                                     |
|                                   | 11:34 |       |     | TURNOVER by GATLING, ERIN           |
| STEAL by GEORGE, JENNIFER         | 11:33 |       |     |                                     |
| MISSED LAYUP by GEORGE, JENNIFER  | 11:31 |       |     |                                     |
|                                   | 11:31 |       |     | REBOUND (DEADB) by TEAM             |
| FOUL by GEORGE, JENNIFER          | 11:28 |       |     |                                     |
|                                   | 11:28 |       |     | TIMEOUT MEDIA                       |
|                                   | 11:28 |       |     | SUB IN: WILLIAMS, QUISTELLE         |
|                                   | 11:28 |       |     | SUB OUT: WATKINS, SARAH             |
|                                   | 11:14 | 8-12  | V 4 | GOOD! JUMPER by WOLFF, MELISSA      |
|                                   | 11:14 |       |     | ASSIST by BERNA, CALLI              |
| MISSED JUMPER by MILLER, JANUARY  | 11:05 |       |     |                                     |
| REBOUND (OFF) by MOSS,SYDNEY      | 11:05 |       |     |                                     |
| FOUL by MILLER, JANUARY           | 11:02 |       |     |                                     |
| TURNOVER by MILLER, JANUARY       | 11:02 |       |     |                                     |
| SUB IN: BONDS, JATERRA            | 11:02 |       |     |                                     |
| SUB OUT: MILLER, JANUARY          | 11:02 |       |     |                                     |
|                                   | 10:51 | 10-12 | V 2 | GOOD! JUMPER by WILLIAMS, QUISTELLE |
|                                   | 10:51 |       |     | ASSIST by BERNA,CALLI               |
| MISSED 3PTR by MOSS,SYDNEY        | 10:18 |       |     |                                     |
|                                   | 10:18 |       |     | REBOUND (DEADB) by TEAM             |
| FOUL by LEWIS,KAYLA               | 10:15 |       |     |                                     |
|                                   | 10:02 | 13-12 | H 1 | GOOD! 3PTR by GATLING, ERIN         |
|                                   | 10:02 |       |     | ASSIST by BERNA,CALLI               |

| TIMEOUT 30SEC                     | 09:58 |       |     |                                   |
|-----------------------------------|-------|-------|-----|-----------------------------------|
| TURNOVER by GEORGE, JENNIFER      | 09:46 |       |     |                                   |
| SUB IN: MERCER, CHRISTIN          | 09:46 |       |     |                                   |
| SUB IN: SVETE, LILY               | 09:46 |       |     |                                   |
| SUB OUT: LEWIS, KAYLA             | 09:46 |       |     |                                   |
| SUB OUT: GEORGE, JENNIFER         | 09:46 |       |     |                                   |
| FOUL by MERCER, CHRISTIN          | 09:29 |       |     |                                   |
|                                   | 09:29 |       |     | SUB IN: WATKINS, SARAH            |
|                                   | 09:29 |       |     | SUB OUT: BOWEN, JHASMIN           |
|                                   | 09:27 |       |     | MISSED JUMPER by WATKINS, SARAH   |
|                                   | 09:27 |       |     | REBOUND (OFF) by GATLING, ERIN    |
|                                   | 09:08 | 15-12 | Н3  | GOOD! LAYUP by BERNA, CALLI       |
|                                   | 08:59 |       |     | FOUL by GATLING, ERIN             |
| MISSED 3PTR by SVETE,LILY         | 08:54 |       |     |                                   |
| REBOUND (OFF) by MERCER, CHRISTIN | 08:54 |       |     |                                   |
|                                   | 08:35 |       |     | FOUL by WATKINS, SARAH            |
| MISSED FT by BONDS, JATERRA       | 08:35 |       |     |                                   |
| REBOUND (DEADB) by TEAM           | 08:35 |       |     |                                   |
| GOOD! FT by BONDS, JATERRA        | 08:35 | 15-13 | H 2 |                                   |
| · · ·                             | 08:35 |       |     | SUB IN: PEAK,KEIRA                |
|                                   | 08:35 |       |     | SUB IN: WILSON, DOMINIQUE         |
|                                   | 08:35 |       |     | SUB OUT: WOLFF, MELISSA           |
|                                   | 08:35 |       |     | SUB OUT: GATLING, ERIN            |
|                                   | 08:26 |       |     | TURNOVER by WILSON, DOMINIQUE     |
| MISSED 3PTR by SVETE,LILY         | 08:15 |       |     |                                   |
|                                   | 08:15 |       |     | REBOUND (DEF) by PEAK,KEIRA       |
|                                   | 08:06 |       |     | MISSED 3PTR by WILSON, DOMINIQUE  |
|                                   | 08:06 |       |     | REBOUND (OFF) by WATKINS, SARAH   |
|                                   | 07:39 | 18-13 | H 5 | GOOD! 3PTR by WILSON, DOMINIQUE   |
|                                   | 07:39 |       |     | ASSIST by BERNA, CALLI            |
| GOOD! JUMPER by MOSS, SYDNEY      | 07:15 | 18-15 | Н3  |                                   |
|                                   | 07:03 |       |     | MISSED JUMPER by PEAK, KEIRA      |
| REBOUND (DEF) by SVETE, LILY      | 07:03 |       |     |                                   |
|                                   | 06:53 |       |     | FOUL by WATKINS, SARAH            |
| TIMEOUT media                     | 06:53 |       |     |                                   |
| MISSED FT by MOSS, SYDNEY         | 06:53 |       |     |                                   |
| REBOUND (DEADB) by TEAM           | 06:53 |       |     |                                   |
| GOOD! FT by MOSS,SYDNEY           | 06:53 | 18-16 | H 2 |                                   |
| FOUL by NEEDLES, CARLIE           | 06:53 |       |     |                                   |
| SUB IN: MILLER, JANUARY           | 06:53 |       |     |                                   |
| SUB IN: GEORGE, JENNIFER          | 06:53 |       |     |                                   |
| SUB OUT: MERCER, CHRISTIN         | 06:53 |       |     |                                   |
| SUB OUT: MOSS, SYDNEY             | 06:53 |       |     |                                   |
|                                   | 06:53 |       |     | SUB IN: BOWEN, JHASMIN            |
|                                   | 06:53 |       |     | SUB OUT: WATKINS, SARAH           |
|                                   | 06:35 |       |     | MISSED JUMPER by PEAK, KEIRA      |
| REBOUND (DEF) by BONDS, JATERRA   | 06:35 |       |     |                                   |
| GOOD! LAYUP by BONDS, JATERRA     | 06:27 | 18-18 | Т   |                                   |
|                                   | 06:07 | 20-18 | H 2 | GOOD! JUMPER by WILSON, DOMINIQUE |
| GOOD! 3PTR by NEEDLES, CARLIE     | 05:47 | 20-21 | V 1 |                                   |
| ASSIST by BONDS, JATERRA          | 05:47 |       |     |                                   |
|                                   | 05:27 |       |     | TIMEOUT 30SEC                     |
| SUB IN: MOSS,SYDNEY               | 05:27 |       |     |                                   |
| SUB OUT: SVETE,LILY               | 05:27 |       |     |                                   |
|                                   |       |       |     |                                   |