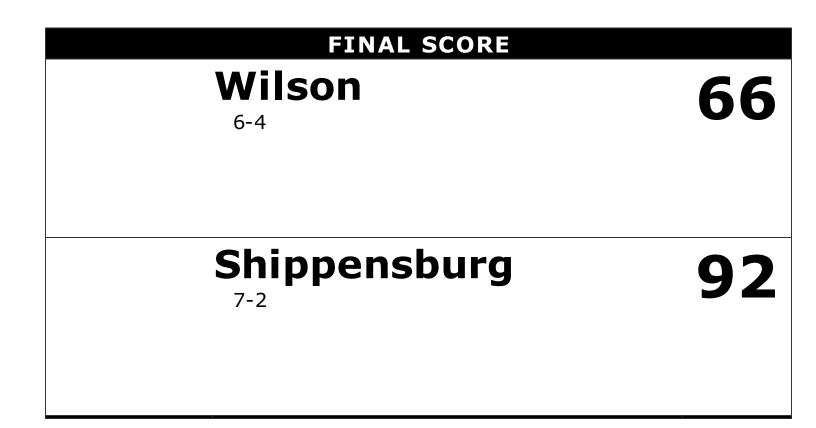

## Wilson 66 - 6-4

| WIIS |                   |        |        |        |     |      |     |    |    |    |       |       |      |          |
|------|-------------------|--------|--------|--------|-----|------|-----|----|----|----|-------|-------|------|----------|
|      |                   | Total  | 3-Ptr  |        | Re  | boun | ds  | _  |    |    |       |       |      |          |
| ##   | Player            | FG-FGA | FG-FGA | FT-FTA | Off | Def  | Tot | PF | ΤP | A  | то    | Blk   | Stl  | Min      |
| 01   | ADAMS,KEION g     | 6-14   | 4-8    | 0-0    | 2   | 7    | 9   | 3  | 16 | 1  | 3     | 2     | 0    | 39       |
| 04   | FRAZIER,IAN g     | 1-7    | 1-4    | 2-2    | 1   | 0    | 1   | 2  | 5  | 4  | 3     | 0     | 2    | 33       |
| 13   | MCDOWELL,WILLIE g | 5-11   | 0-0    | 4-4    | 1   | 1    | 2   | 4  | 14 | 2  | 5     | 1     | 2    | 29       |
| 15   | BEAN,RASHAAN f    | 5-11   | 3-6    | 0-0    | 1   | 2    | 3   | 2  | 13 | 4  | 2     | 0     | 0    | 31       |
| 30   | POWELL,ZACHARY f  | 5-10   | 3-5    | 3-4    | 1   | 5    | 6   | 1  | 16 | 1  | 0     | 1     | 1    | 33       |
| 03   | BECKETT, MARTEZ   | 0-0    | 0-0    | 0-0    | 1   | 1    | 2   | 0  | 0  | 1  | 1     | 0     | 0    | 9        |
| 05   | FLOYD,T REVOR     | 0-0    | 0-0    | 0-0    | 0   | 0    | 0   | 0  | 0  | 0  | 0     | 0     | 0    | 1        |
| 12   | BECKETT, MARQUISE | 0-0    | 0-0    | 0-0    | 0   | 0    | 0   | 0  | 0  | 0  | 0     | 0     | 0    | 4        |
| 20   | MCCRAY, MONT AZ   | 0-0    | 0-0    | 0-0    | 0   | 1    | 1   | 0  | 0  | 0  | 0     | 0     | 0    | 2        |
| 21   | HESS,IAN          | 1-7    | 0-1    | 0-0    | 0   | 2    | 2   | 2  | 2  | 1  | 1     | 0     | 0    | 19       |
|      | TEAM              |        |        |        | 1   | 2    | 3   | 0  |    |    | 0     |       |      |          |
|      | TOTALS            | 23-60  | 11-24  | 9-10   | 8   | 21   | 29  | 14 | 66 | 14 | 15    | 4     | 5    | 200      |
|      |                   |        | -      |        |     |      |     | -  |    | De | eadba | ll Re | bour | nds: 1,1 |

#### Shippensburg 92 - 7-2

3FG %

FT %

|      |                    | Total   | 3-Ptr    |        | Re    | boun | ds   |    |    |     |      |       |       |          |
|------|--------------------|---------|----------|--------|-------|------|------|----|----|-----|------|-------|-------|----------|
| ##   | Player             | FG-FG/  | A FG-FGA | FT-FTA | Off   | Def  | Tot  | PF | ΤP | Α   | то   | Blk   | Stl   | Min      |
| 00   | KELLEM, ANT ONIO   | g 7-10  | 3-5      | 0-0    | 0     | 0    | 0    | 0  | 17 | 2   | 1    | 1     | 0     | 18       |
| 02   | TALLEY,LAMAR       | 2-4     | 0-1      | 0-0    | 0     | 1    | 1    | 0  | 4  | 1   | 1    | 2     | 0     | 11       |
| 12   | SLEVA, DUST IN     | f 13-17 | 2-5      | 3-3    | 1     | 9    | 10   | 1  | 31 | 5   | 1    | 3     | 2     | 29       |
| 15   | CONNER,CLAY        | 2-4     | 1-2      | 2-2    | 0     | 2    | 2    | 1  | 7  | 4   | 0    | 0     | 1     | 20       |
| 22   | CASTELLO, JOHN     | f 3-6   | 1-2      | 0-1    | 2     | 8    | 10   | 1  | 7  | 1   | 2    | 0     | 2     | 22       |
| 01   | BISS,JAKE          | 4-8     | 1-3      | 1-2    | 2     | 4    | 6    | 2  | 10 | 1   | 0    | 0     | 2     | 20       |
| 04   | CART ER, DAYLON    | 0-3     | 0-2      | 0-0    | 0     | 0    | 0    | 2  | 0  | 1   | 0    | 0     | 0     | 12       |
| 10   | COUNCIL,NA'QUAN    | 1-6     | 0-3      | 2-5    | 3     | 1    | 4    | 0  | 4  | 0   | 1    | 0     | 0     | 14       |
| 11   | MARSHALL, JOE      | 4-6     | 0-0      | 2-2    | 2     | 0    | 2    | 1  | 10 | 0   | 0    | 0     | 0     | 25       |
| 13   | FORD,DEREK         | 0-0     | 0-0      | 0-0    | 0     | 1    | 1    | 0  | 0  | 2   | 0    | 0     | 0     | 7        |
| 21   | GARDNER, JA'T EAR  | 1-1     | 0-0      | 0-0    | 0     | 1    | 1    | 1  | 2  | 0   | 1    | 0     | 0     | 4        |
| 30   | NICHOLAS, BROGUEN  | 0-2     | 0-2      | 0-0    | 0     | 1    | 1    | 1  | 0  | 4   | 2    | 0     | 0     | 18       |
|      | TEAM               |         |          |        | 2     | 1    | 3    | 0  |    |     | 0    |       |       |          |
|      | TOTALS             | 37-67   | 8-25     | 10-15  | 12    | 29   | 41   | 10 | 92 | 21  | 9    | 6     | 7     | 200      |
|      |                    |         |          |        |       |      |      |    |    | De  | adba | ll Re | ∍bour | nds: 1,0 |
| FG % | 1st Half: 20-36 55 | 6% 2nc  | l Half:  | 17-31  | 54.8% | 6    | Game | e: | 37 | -67 |      | 55.2  | 2%    |          |