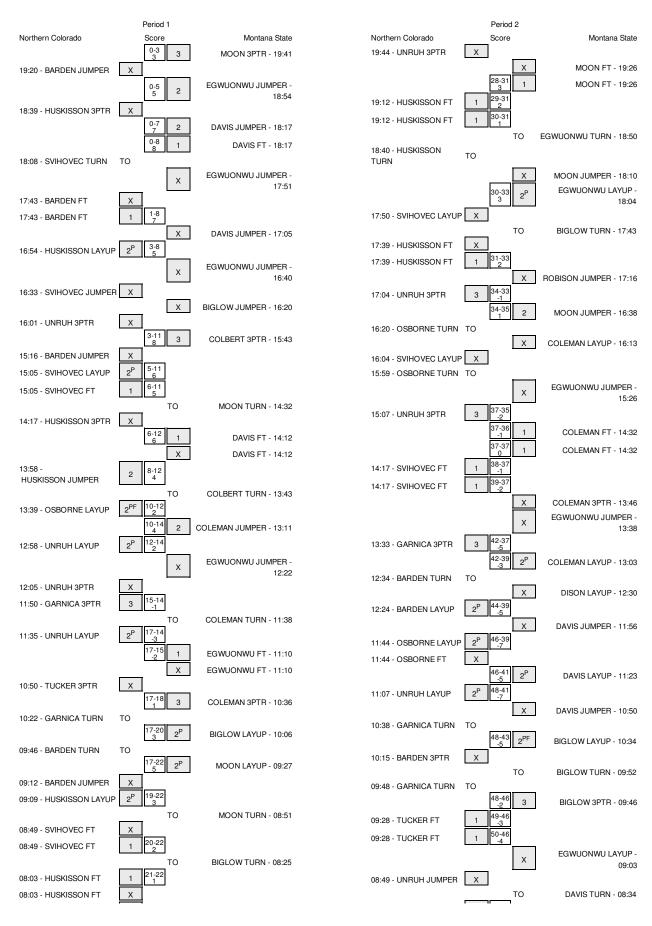

# Northern Colorado vs Montana State 3/14/2013; 8:00pm at Missoula, MT Dahlberg Arena Period 1 Play-By-Play

| VISITORS: Northern Colorado      | Time  | Score | Margin | HOME: Montana State              |
|----------------------------------|-------|-------|--------|----------------------------------|
|                                  | 19:41 | 3-0   | H 3    | GOOD! 3PTR by MOON, CHRISTIAN    |
| MISSED JUMPER by BARDEN, DERRICK | 19:20 |       |        |                                  |
|                                  | 19:20 |       |        | REBOUND (DEF) by EGWUONWU,PAUL   |
|                                  | 18:54 | 5-0   | H 5    | GOOD! JUMPER by EGWUONWU,PAUL    |
| MISSED 3PTR by HUSKISSON,TIM     | 18:39 |       |        |                                  |
|                                  | 18:39 |       |        | REBOUND (DEF) by TEAM            |
|                                  | 18:17 | 7-0   | H 7    | GOOD! JUMPER by DAVIS,FLAVIEN    |
|                                  | 18:17 |       |        | ASSIST by COLBERT, MARCUS        |
| FOUL by BARDEN, DERRICK          | 18:17 |       |        |                                  |
|                                  | 18:17 | 8-0   | H 8    | GOOD! FT by DAVIS,FLAVIEN        |
| TURNOVER by SVIHOVEC, TEVIN      | 18:08 |       |        |                                  |
|                                  | 18:07 |       |        | STEAL by MOON, CHRISTIAN         |
|                                  | 17:51 |       |        | MISSED JUMPER by EGWUONWU,PAUL   |
| BLOCK by OSBORNE, CONNOR         | 17:51 |       |        |                                  |
| REBOUND (DEF) by OSBORNE, CONNOR | 17:48 |       |        |                                  |
|                                  | 17:43 |       |        | FOUL by DAVIS,FLAVIEN            |
| MISSED FT by BARDEN, DERRICK     | 17:43 |       |        |                                  |
| REBOUND (DEADB) by TEAM          | 17:43 |       |        |                                  |
| GOOD! FT by BARDEN, DERRICK      | 17:43 | 8-1   | H 7    |                                  |
|                                  | 17:05 |       |        | MISSED JUMPER by DAVIS,FLAVIEN   |
| REBOUND (DEF) by UNRUH,TATE      | 17:05 |       |        |                                  |
| GOOD! LAYUP by HUSKISSON,TIM     | 16:54 | 8-3   | H 5    |                                  |
|                                  | 16:40 |       |        | MISSED JUMPER by EGWUONWU,PAUL   |
| BLOCK by OSBORNE, CONNOR         | 16:40 |       |        |                                  |
| REBOUND (DEF) by SVIHOVEC, TEVIN | 16:36 |       |        |                                  |
| MISSED JUMPER by SVIHOVEC, TEVIN | 16:33 |       |        |                                  |
|                                  | 16:33 |       |        | REBOUND (DEF) by EGWUONWU,PAUL   |
|                                  | 16:20 |       |        | MISSED JUMPER by BIGLOW, ANTONIO |
| BLOCK by UNRUH,TATE              | 16:20 |       |        |                                  |
| REBOUND (DEF) by UNRUH, TATE     | 16:20 |       |        |                                  |
| MISSED 3PTR by UNRUH,TATE        | 16:01 |       |        |                                  |
|                                  | 16:01 |       |        | REBOUND (DEF) by EGWUONWU,PAUL   |
|                                  | 15:43 | 11-3  | H 8    | GOOD! 3PTR by COLBERT,MARCUS     |
|                                  | 15:30 |       |        | FOUL by BIGLOW, ANTONIO          |
|                                  | 15:30 |       |        | SUB IN: COLEMAN,CALEN            |
|                                  | 15:30 |       |        | SUB OUT: BIGLOW,ANTONIO          |
| MISSED JUMPER by BARDEN, DERRICK | 15:16 |       |        |                                  |
| REBOUND (OFF) by HUSKISSON,TIM   | 15:16 |       |        |                                  |
| GOOD! LAYUP by SVIHOVEC,TEVIN    | 15:05 | 11-5  | H 6    |                                  |
|                                  | 15:05 |       |        | FOUL by MOON, CHRISTIAN          |
| GOOD! FT by SVIHOVEC, TEVIN      | 15:05 | 11-6  | H 5    |                                  |
|                                  | 14:32 |       |        | TURNOVER by MOON, CHRISTIAN      |
| SUB IN: GARNICA,PAUL             | 14:32 |       |        |                                  |
| SUB OUT: SVIHOVEC, TEVIN         | 14:32 |       |        |                                  |
| MISSED 3PTR by HUSKISSON,TIM     | 14:17 |       |        |                                  |
|                                  | 14:17 |       |        | REBOUND (DEF) by EGWUONWU,PAUL   |
| FOUL by UNRUH,TATE               | 14:12 |       |        |                                  |
|                                  | 14:12 | 12-6  | H 6    | GOOD! FT by DAVIS,FLAVIEN        |

|                                         | 14:12          |       |     | MISSED FT by DAVIS, FLAVIEN         |
|-----------------------------------------|----------------|-------|-----|-------------------------------------|
| REBOUND (DEF) by UNRUH,TATE             | 14:12          |       |     | · · · · · · · · · · · · · · · · · · |
| GOOD! JUMPER by HUSKISSON,TIM           | 13:58          | 12-8  | H 4 |                                     |
| •                                       | 13:43          |       |     | TURNOVER by COLBERT, MARCUS         |
| STEAL by OSBORNE, CONNOR                | 13:42          |       |     | •                                   |
| GOOD! LAYUP by OSBORNE, CONNOR          | 13:39          | 12-10 | H 2 |                                     |
| ,                                       | 13:11          | 14-10 | H 4 | GOOD! JUMPER by COLEMAN, CALEN      |
| GOOD! LAYUP by UNRUH, TATE              | 12:58          | 14-12 | H 2 | •                                   |
| ASSIST by OSBORNE, CONNOR               | 12:58          |       |     |                                     |
| , , , , , , , , , , , , , , , , , , , , | 12:22          |       |     | MISSED JUMPER by EGWUONWU,PAUL      |
| BLOCK by BARDEN, DERRICK                | 12:22          |       |     |                                     |
| REBOUND (DEF) by BARDEN, DERRICK        | 12:19          |       |     |                                     |
| SUB IN: ADDO,EMMANUEL                   | 12:15          |       |     |                                     |
| SUB IN: TUCKER,GREG                     | 12:15          |       |     |                                     |
| SUB OUT: HUSKISSON,TIM                  | 12:15          |       |     |                                     |
| SUB OUT: OSBORNE,CONNOR                 | 12:15          |       |     |                                     |
| <b>,</b>                                | 12:15          |       |     | SUB IN: BIGLOW, ANTONIO             |
|                                         | 12:15          |       |     | SUB IN: ROBISON,DANNY               |
|                                         | 12:15          |       |     | SUB OUT: EGWUONWU,PAUL              |
|                                         | 12:15          |       |     | SUB OUT: COLBERT,MARCUS             |
|                                         | 12:15          |       |     | SUB OUT: DAVIS,FLAVIEN              |
| MISSED 3PTR by UNRUH,TATE               | 12:05          |       |     |                                     |
| REBOUND (OFF) by TEAM                   | 12:05          |       |     |                                     |
| GOOD! 3PTR by GARNICA,PAUL              | 11:50          | 14-15 | V 1 |                                     |
| ASSIST by UNRUH,TATE                    | 11:50          | 14 15 | V 1 |                                     |
| Addict by divitori, TATE                | 11:38          |       |     | TURNOVER by COLEMAN, CALEN          |
| STEAL by UNRUH,TATE                     | 11:37          |       |     | TOTHIOVER BY OCCENIAN, CALEN        |
| GOOD! LAYUP by UNRUH, TATE              | 11:35          | 14-17 | V 3 |                                     |
| GOOD: EATOR by ONHOH, TATE              | 11:30          | 14-17 | VS  | TIMEOUT TEAM                        |
| FOUL by ADDO,EMMANUEL                   | 11:10          |       |     | TIMEGOT TEAM                        |
| 1 OOL by ADDO, EIVINANOEL               | 11:10          |       |     | TIMEOUT media                       |
|                                         | 11:10          | 15-17 | V 2 | GOOD! FT by EGWUONWU,PAUL           |
|                                         | 11:10          | 13-17 | ٧Z  | MISSED FT by EGWUONWU,PAUL          |
| REBOUND (DEF) by BARDEN, DERRICK        | 11:10          |       |     | WIGGED I I by Lawoonwo, FAOL        |
| MISSED 3PTR by TUCKER,GREG              | 10:50          |       |     |                                     |
| WISSED SPIR by TOOKER, GREG             | 10:50          |       |     | REBOUND (DEF) by BIGLOW, ANTONIO    |
|                                         | 10:36          | 18-17 | H 1 | GOOD! 3PTR by COLEMAN, CALEN        |
|                                         |                | 10-17 | пі  | •                                   |
| TUDNOVED by CARNICA RALII               | 10:36<br>10:22 |       |     | ASSIST by EGWUONWU,PAUL             |
| TURNOVER by GARNICA,PAUL                | 10:22          |       |     | STEAL by BIGLOW, ANTONIO            |
| SUB IN: SVIHOVEC,TEVIN                  | 10:22          |       |     | STEAL BY BIGLOW, AINTOINIO          |
| SUB IN: HUSKISSON,TIM                   | 10:20          |       |     |                                     |
| SUB OUT: GARNICA, PAUL                  | 10:20          |       |     |                                     |
| SUB OUT: UNRUH,TATE                     | 10:20          |       |     |                                     |
| SOB COT. CINITOTI,TATE                  | 10:20          | 20-17 | H 3 | GOOD! LAYUP by BIGLOW,ANTONIO       |
| TURNOVER by BARDEN, DERRICK             | 09:46          | 20-17 | пъ  | GOOD! LATOR BY BIGLOW, AINTOINIO    |
| TORNOVER BY BANDEN, DENNICK             | 09:46          | 22-17 | H 5 | GOOD! LAYUP by MOON,CHRISTIAN       |
|                                         |                | 22-17 | пэ  |                                     |
| MISSED JUMPER by BARDEN, DERRICK        | 09:27<br>09:12 |       |     | ASSIST by EGWUONWU,PAUL             |
| REBOUND (OFF) by HUSKISSON,TIM          | 09:12          |       |     |                                     |
| GOOD! LAYUP by HUSKISSON,TIM            | 09:12          | 22-19 | H 3 |                                     |
| GOOD: LATOR BY HUBINGSON, HIVI          | 09:09          | 44-19 | пз  | THENOVED by MOON CUDICTIAN          |
| STEAL by SVIHOVEC TEVIN                 | 08:51          |       |     | TURNOVER by MOON,CHRISTIAN          |
| STEAL by SVIHOVEC,TEVIN                 |                |       |     | EOUI LU DODICON DANNIV              |
|                                         | 08:49          |       |     | FOUL by ROBISON, DANNY              |

| MISSED FT by SVIHOVEC,TEVIN      | 08:49 |       |     |                                  |
|----------------------------------|-------|-------|-----|----------------------------------|
| REBOUND (DEADB) by TEAM          | 08:49 |       |     |                                  |
| GOOD! FT by SVIHOVEC, TEVIN      | 08:49 | 22-20 | H 2 |                                  |
| SUB IN: OSBORNE, CONNOR          | 08:49 |       |     |                                  |
| SUB OUT: BARDEN, DERRICK         | 08:49 |       |     |                                  |
| ·                                | 08:49 |       |     | SUB IN: COLBERT,MARCUS           |
|                                  | 08:49 |       |     | SUB IN: DAVIS,FLAVIEN            |
|                                  | 08:49 |       |     | SUB OUT: ROBISON,DANNY           |
|                                  | 08:49 |       |     | SUB OUT: MOON, CHRISTIAN         |
|                                  | 08:25 |       |     | FOUL by BIGLOW, ANTONIO          |
|                                  | 08:25 |       |     | TURNOVER by BIGLOW, ANTONIO      |
|                                  | 08:17 |       |     | FOUL by DAVIS,FLAVIEN            |
|                                  | 08:17 |       |     | SUB IN: BRUMWELL,BLAKE           |
|                                  | 08:17 |       |     | SUB IN: DISON,MICHAEL            |
|                                  | 08:17 |       |     | SUB OUT: BIGLOW, ANTONIO         |
|                                  | 08:17 |       |     | SUB OUT: DAVIS,FLAVIEN           |
|                                  | 08:03 |       |     | FOUL by BRUMWELL,BLAKE           |
| GOOD! FT by HUSKISSON,TIM        | 08:03 | 22-21 | H 1 | . 5512, 5115                     |
| MISSED FT by HUSKISSON,TIM       | 08:03 |       |     |                                  |
| REBOUND (OFF) by HUSKISSON,TIM   | 08:03 |       |     |                                  |
| MISSED JUMPER by ADDO,EMMANUEL   | 07:54 |       |     |                                  |
|                                  | 07:54 |       |     | REBOUND (DEF) by COLEMAN, CALEN  |
|                                  | 07:32 |       |     | MISSED JUMPER by COLEMAN, CALEN  |
| BLOCK by ADDO,EMMANUEL           | 07:32 |       |     |                                  |
| REBOUND (DEF) by ADDO,EMMANUEL   | 07:28 |       |     |                                  |
| TURNOVER by TUCKER,GREG          | 07:19 |       |     |                                  |
| . c c. z z. y . c. c z , a z. c  | 07:19 |       |     | TIMEOUT media                    |
| SUB IN: UNRUH,TATE               | 07:19 |       |     |                                  |
| SUB IN: BARDEN, DERRICK          | 07:19 |       |     |                                  |
| SUB OUT: ADDO,EMMANUEL           | 07:19 |       |     |                                  |
| SUB OUT: TUCKER.GREG             | 07:19 |       |     |                                  |
| ,,                               | 06:48 |       |     | MISSED JUMPER by COLBERT, MARCUS |
| REBOUND (DEF) by BARDEN, DERRICK | 06:48 |       |     | ,                                |
| (= / , , , )                     | 06:41 |       |     | FOUL by BRUMWELL,BLAKE           |
| GOOD! FT by UNRUH, TATE          | 06:41 | 22-22 | Т   | <b>,</b> ,                       |
| GOOD! FT by UNRUH,TATE           | 06:41 | 22-23 | V 1 |                                  |
| 1, 1                             | 06:41 |       |     | SUB IN: ROBISON,DANNY            |
|                                  | 06:41 |       |     | SUB OUT: BRUMWELL,BLAKE          |
|                                  | 06:28 | 24-23 | H 1 | GOOD! JUMPER by EGWUONWU,PAUL    |
| MISSED JUMPER by HUSKISSON,TIM   | 06:02 |       |     | •                                |
| ,                                | 06:02 |       |     | REBOUND (DEF) by EGWUONWU,PAUL   |
|                                  | 05:26 |       |     | TURNOVER by TEAM                 |
|                                  | 05:26 |       |     | SUB IN: MOON,CHRISTIAN           |
|                                  | 05:26 |       |     | SUB OUT: DISON,MICHAEL           |
| GOOD! 3PTR by UNRUH,TATE         | 05:07 | 24-26 | V 2 |                                  |
| ASSIST by OSBORNE,CONNOR         | 05:07 |       |     |                                  |
|                                  | 04:52 |       |     | MISSED JUMPER by MOON, CHRISTIAN |
| REBOUND (DEF) by UNRUH,TATE      | 04:52 |       |     |                                  |
| MISSED JUMPER by HUSKISSON,TIM   | 04:42 |       |     |                                  |
|                                  | 04:42 |       |     | REBOUND (DEF) by ROBISON, DANNY  |
|                                  | 04:34 |       |     | MISSED 3PTR by COLBERT, MARCUS   |
| REBOUND (DEF) by OSBORNE, CONNOR | 04:34 |       |     |                                  |
| GOOD! JUMPER by SVIHOVEC,TEVIN   | 04:19 | 24-28 | V 4 |                                  |
|                                  | 03:45 |       |     | MISSED JUMPER by COLBERT, MARCUS |
|                                  |       |       |     |                                  |

|                                  | 03:45 |       |     | REBOUND (OFF) by MOON, CHRISTIAN |
|----------------------------------|-------|-------|-----|----------------------------------|
| FOUL by HUSKISSON,TIM            | 03:22 |       |     |                                  |
|                                  | 03:22 |       |     | TIMEOUT media                    |
| SUB IN: TUCKER,GREG              | 03:22 |       |     |                                  |
| SUB OUT: HUSKISSON,TIM           | 03:22 |       |     |                                  |
| FOUL by UNRUH, TATE              | 03:13 |       |     |                                  |
|                                  | 03:13 | 25-28 | V 3 | GOOD! FT by MOON, CHRISTIAN      |
|                                  | 03:13 | 26-28 | V 2 | GOOD! FT by MOON, CHRISTIAN      |
|                                  | 03:13 |       |     | MISSED FT by MOON, CHRISTIAN     |
| REBOUND (DEF) by TEAM            | 03:13 |       |     |                                  |
|                                  | 03:13 |       |     | SUB IN: NORMAN,ERIC              |
|                                  | 03:13 |       |     | SUB OUT: COLEMAN, CALEN          |
| MISSED JUMPER by TUCKER,GREG     | 02:59 |       |     |                                  |
|                                  | 02:59 |       |     | REBOUND (DEF) by TEAM            |
|                                  | 02:29 |       |     | MISSED 3PTR by NORMAN,ERIC       |
| REBOUND (DEF) by OSBORNE, CONNOR | 02:29 |       |     |                                  |
| TURNOVER by SVIHOVEC,TEVIN       | 02:21 |       |     |                                  |
|                                  | 01:52 | 28-28 | Т   | GOOD! JUMPER by EGWUONWU, PAUL   |
|                                  | 01:52 |       |     | ASSIST by NORMAN,ERIC            |
| MISSED JUMPER by OSBORNE, CONNOR | 01:36 |       |     |                                  |
|                                  | 01:36 |       |     | REBOUND (DEF) by ROBISON, DANNY  |
|                                  | 01:05 | 30-28 | H 2 | GOOD! JUMPER by COLBERT, MARCUS  |
| TURNOVER by OSBORNE, CONNOR      | 00:35 |       |     |                                  |
| TIMEOUT TEAM                     | 00:35 |       |     |                                  |
|                                  | 00:35 |       |     | SUB IN: DAVIS,FLAVIEN            |
|                                  | 00:35 |       |     | SUB IN: COLEMAN,CALEN            |
|                                  | 00:35 |       |     | SUB OUT: ROBISON, DANNY          |
|                                  | 00:35 |       |     | SUB OUT: NORMAN,ERIC             |
|                                  | 00:02 |       |     | MISSED JUMPER by EGWUONWU,PAUL   |
|                                  | 00:02 |       |     | REBOUND (OFF) by MOON, CHRISTIAN |
|                                  | 00:00 |       |     | MISSED LAYUP by MOON, CHRISTIAN  |
| REBOUND (DEF) by HUSKISSON,TIM   | 00:00 |       |     |                                  |

Northern Colorado 28, Montana State 30

| Period 1-only     | In<br>Paint | Off<br>T/O | 2nd<br>Chance | Fast<br>Break | Bench |                        |
|-------------------|-------------|------------|---------------|---------------|-------|------------------------|
| Northern Colorado | 12          | 9          | 8             | 2             | 3     | Score tied - 2 times   |
| Montana State     | 4           | 6          | 2             | 0             | 5     | Lead changed - 6 times |