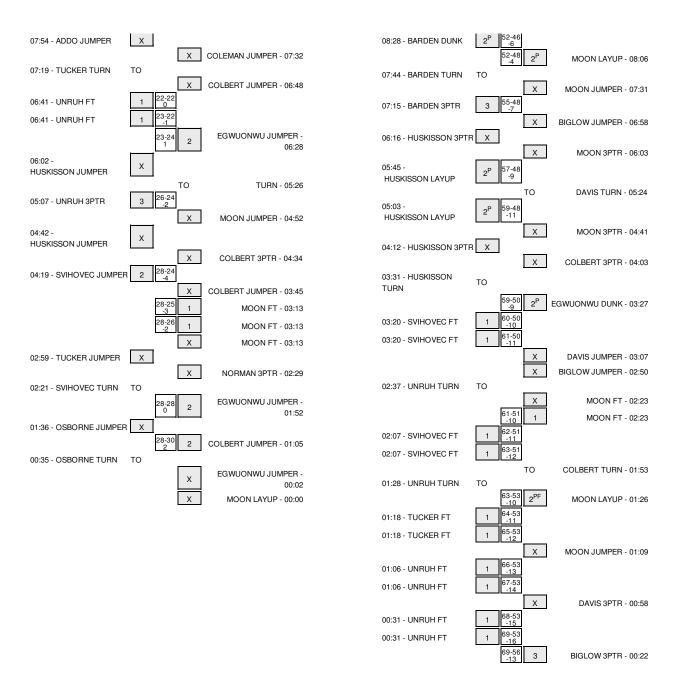

| 00:22 | 56-69 | V 13 | GOOD! 3PTR by BIGLOW,ANTONIO     |
|                                  |       |       |      |                                  |

Northern Colorado 69, Montana State 56

| Period 2-only     | In<br>Paint | Off<br>T/O | 2nd<br>Chance | Fast<br>Break | Bench |                        |
|-------------------|-------------|------------|---------------|---------------|-------|------------------------|
| Northern Colorado | 12          | 5          | 0             | 0             | 7     | Score tied - 0 times   |
| Montana State     | 14          | 12         | 2             | 4             | 4     | Lead changed - 4 times |

## Northern Colorado vs Montana State 3/14/2013; 8:00pm at Missoula, MT Dahlberg Arena Scoring/Runs Reference