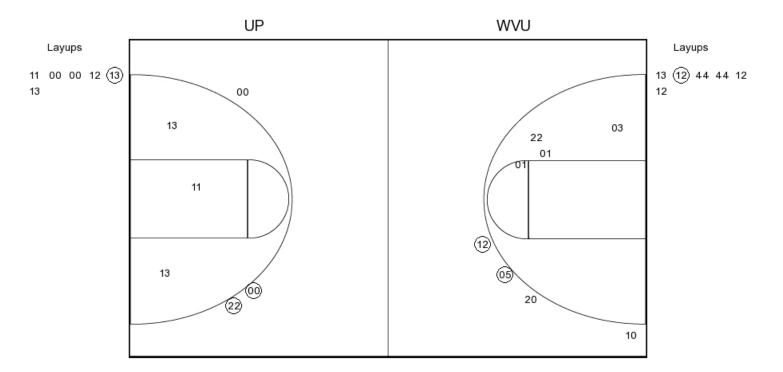

|    | 0E - 0-0            | Total  | 3-Ptr  |        | Re  | eboun | ds  |    |    |   |    |     |     |     |
|----|---------------------|--------|--------|--------|-----|-------|-----|----|----|---|----|-----|-----|-----|
| ## | Player              | FG-FGA | FG-FGA | FT-FTA | Off | Def   | Tot | PF | TP | Α | ТО | Blk | Stl | Min |
| 01 | GARVEN,DANIELLE f   | 0-4    | 0-0    | 0-0    | 1   | 0     | 1   | 4  | 0  | 0 | 4  | 1   | 0   | 18  |
| 03 | WHIT NEY, JASMINE g | 0-1    | 0-0    | 0-0    | 1   | 1     | 2   | 0  | 0  | 0 | 1  | 0   | 1   | 13  |
| 12 | DIOP,YACINE f       | 8-17   | 2-4    | 0-0    | 1   | 6     | 7   | 2  | 18 | 0 | 3  | 0   | 1   | 34  |
| 13 | NELSON,KYLA g       | 5-13   | 2-7    | 2-2    | 1   | 2     | 3   | 2  | 14 | 2 | 3  | 0   | 1   | 29  |
| 32 | WALTERS,KALISTA c   | 2-2    | 0-0    | 0-0    | 0   | 1     | 1   | 3  | 4  | 1 | 1  | 0   | 0   | 18  |
| 05 | BRADLEY,KAUAI       | 1-7    | 1-6    | 6-10   | 0   | 3     | 3   | 1  | 9  | 4 | 3  | 1   | 6   | 29  |
| 10 | WALSH,CASSIDY       | 1-4    | 1-3    | 0-0    | 0   | 1     | 1   | 0  | 3  | 0 | 0  | 0   | 1   | 16  |
| 20 | RODRIGUEZ,PIKA      | 0-1    | 0-1    | 0-0    | 0   | 1     | 1   | 0  | 0  | 0 | 0  | 0   | 0   | 3   |
| 22 | HENRY,JAALA         | 2-5    | 0-0    | 0-0    | 0   | 3     | 3   | 3  | 4  | 0 | 2  | 0   | 2   | 22  |
| 44 | SALL,MAGATTE        | 0-2    | 0-0    | 0-0    | 0   | 0     | 0   | 1  | 0  | 0 | 0  | 2   | 0   | 18  |
|    | TEAM                |        |        |        | 4   | 3     | 7   | 0  |    |   | 0  |     |     |     |
|    | TOTALS              | 19-56  | 6-21   | 8-12   | 8   | 21    | 29  | 16 | 52 | 7 | 17 | 4   | 12  | 200 |

#### West Virginia 73 - 7-0

|    |                   | Total  | 3-Ptr  |        | Re  | eboun | ds  |    |    |    |    |     |     |     |
|----|-------------------|--------|--------|--------|-----|-------|-----|----|----|----|----|-----|-----|-----|
| ## | Player            | FG-FGA | FG-FGA | FT-FTA | Off | Def   | Tot | PF | TP | Α  | TO | Blk | Stl | Min |
| 00 | DAVENPORT,NAOMI g | 5-10   | 2-4    | 1-2    | 1   | 4     | 5   | 3  | 13 | 1  | 1  | 0   | 2   | 33  |
| 11 | MULDROW,TEANA f   | 7-13   | 2-3    | 4-4    | 2   | 8     | 10  | 3  | 20 | 3  | 3  | 3   | 2   | 40  |
| 12 | RAY,CHANIA g      | 2-6    | 0-1    | 5-5    | 2   | 5     | 7   | 2  | 9  | 8  | 5  | 0   | 4   | 40  |
| 13 | KING,KRISTINA f   | 5-10   | 0-0    | 4-7    | 2   | 6     | 8   | 2  | 14 | 3  | 3  | 2   | 0   | 35  |
| 22 | PARDEE,KATRINA g  | 5-13   | 5-11   | 0-0    | 0   | 4     | 4   | 2  | 15 | 0  | 2  | 0   | 1   | 36  |
| 01 | JONES,ASHLEY      | 0-1    | 0-1    | 0-0    | 0   | 1     | 1   | 2  | 0  | 1  | 2  | 0   | 1   | 11  |
| 03 | HARDEN, DEST INY  | 1-1    | 0-0    | 0-0    | 0   | 0     | 0   | 0  | 2  | 0  | 0  | 0   | 0   | 5   |
|    | TEAM              |        |        |        | 2   | 2     | 4   | 0  |    |    | 0  |     |     |     |
|    | TOTALS            | 25-54  | 9-20   | 14-18  | 9   | 30    | 39  | 14 | 73 | 16 | 16 | 5   | 10  | 200 |