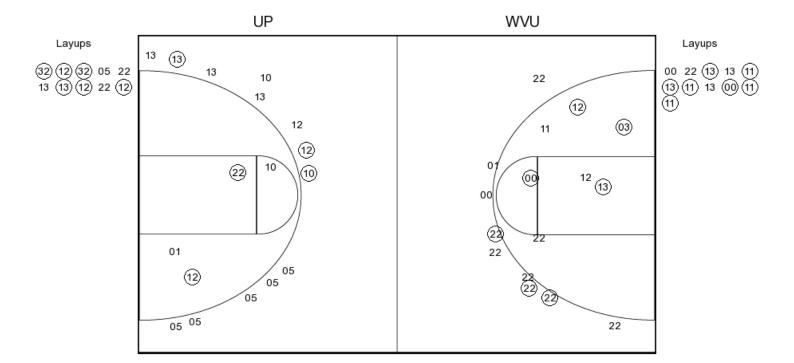

|    | 0E - 0-0            | Total  | 3-Ptr  |        | Re  | eboun | ds  |    |    |   |    |     |     |     |
|----|---------------------|--------|--------|--------|-----|-------|-----|----|----|---|----|-----|-----|-----|
| ## | Player              | FG-FGA | FG-FGA | FT-FTA | Off | Def   | Tot | PF | TP | Α | ТО | Blk | Stl | Min |
| 01 | GARVEN,DANIELLE f   | 0-4    | 0-0    | 0-0    | 1   | 0     | 1   | 4  | 0  | 0 | 4  | 1   | 0   | 18  |
| 03 | WHIT NEY, JASMINE g | 0-1    | 0-0    | 0-0    | 1   | 1     | 2   | 0  | 0  | 0 | 1  | 0   | 1   | 13  |
| 12 | DIOP,YACINE f       | 8-17   | 2-4    | 0-0    | 1   | 6     | 7   | 2  | 18 | 0 | 3  | 0   | 1   | 34  |
| 13 | NELSON,KYLA g       | 5-13   | 2-7    | 2-2    | 1   | 2     | 3   | 2  | 14 | 2 | 3  | 0   | 1   | 29  |
| 32 | WALTERS,KALISTA c   | 2-2    | 0-0    | 0-0    | 0   | 1     | 1   | 3  | 4  | 1 | 1  | 0   | 0   | 18  |
| 05 | BRADLEY,KAUAI       | 1-7    | 1-6    | 6-10   | 0   | 3     | 3   | 1  | 9  | 4 | 3  | 1   | 6   | 29  |
| 10 | WALSH,CASSIDY       | 1-4    | 1-3    | 0-0    | 0   | 1     | 1   | 0  | 3  | 0 | 0  | 0   | 1   | 16  |
| 20 | RODRIGUEZ,PIKA      | 0-1    | 0-1    | 0-0    | 0   | 1     | 1   | 0  | 0  | 0 | 0  | 0   | 0   | 3   |
| 22 | HENRY,JAALA         | 2-5    | 0-0    | 0-0    | 0   | 3     | 3   | 3  | 4  | 0 | 2  | 0   | 2   | 22  |
| 44 | SALL,MAGATTE        | 0-2    | 0-0    | 0-0    | 0   | 0     | 0   | 1  | 0  | 0 | 0  | 2   | 0   | 18  |
|    | TEAM                |        |        |        | 4   | 3     | 7   | 0  |    |   | 0  |     |     |     |
|    | TOTALS              | 19-56  | 6-21   | 8-12   | 8   | 21    | 29  | 16 | 52 | 7 | 17 | 4   | 12  | 200 |

#### West Virginia 73 - 7-0

|    |                   | Total  | 3-Ptr  |        | Re  | eboun | ds  |    |    |    |    |     |     |     |
|----|-------------------|--------|--------|--------|-----|-------|-----|----|----|----|----|-----|-----|-----|
| ## | Player            | FG-FGA | FG-FGA | FT-FTA | Off | Def   | Tot | PF | TP | Α  | TO | Blk | Stl | Min |
| 00 | DAVENPORT,NAOMI g | 5-10   | 2-4    | 1-2    | 1   | 4     | 5   | 3  | 13 | 1  | 1  | 0   | 2   | 33  |
| 11 | MULDROW,TEANA f   | 7-13   | 2-3    | 4-4    | 2   | 8     | 10  | 3  | 20 | 3  | 3  | 3   | 2   | 40  |
| 12 | RAY,CHANIA g      | 2-6    | 0-1    | 5-5    | 2   | 5     | 7   | 2  | 9  | 8  | 5  | 0   | 4   | 40  |
| 13 | KING,KRISTINA f   | 5-10   | 0-0    | 4-7    | 2   | 6     | 8   | 2  | 14 | 3  | 3  | 2   | 0   | 35  |
| 22 | PARDEE,KATRINA g  | 5-13   | 5-11   | 0-0    | 0   | 4     | 4   | 2  | 15 | 0  | 2  | 0   | 1   | 36  |
| 01 | JONES,ASHLEY      | 0-1    | 0-1    | 0-0    | 0   | 1     | 1   | 2  | 0  | 1  | 2  | 0   | 1   | 11  |
| 03 | HARDEN, DEST INY  | 1-1    | 0-0    | 0-0    | 0   | 0     | 0   | 0  | 2  | 0  | 0  | 0   | 0   | 5   |
|    | TEAM              |        |        |        | 2   | 2     | 4   | 0  |    |    | 0  |     |     |     |
|    | TOTALS            | 25-54  | 9-20   | 14-18  | 9   | 30    | 39  | 14 | 73 | 16 | 16 | 5   | 10  | 200 |