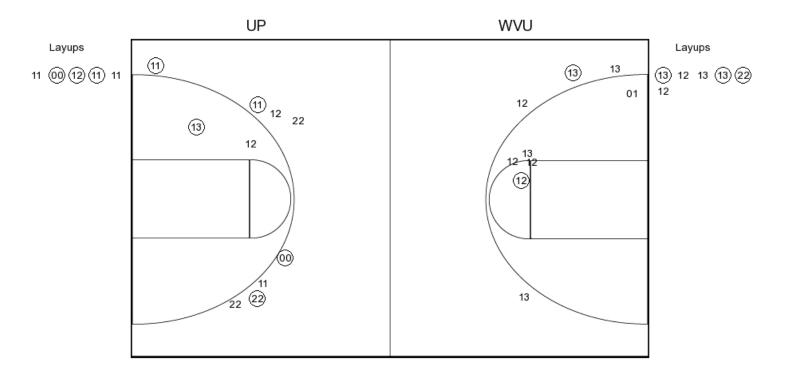

|    | 0E - 0-0            | Total  | 3-Ptr  |        | Re  | eboun | ds  |    |    |   |    |     |     |     |
|----|---------------------|--------|--------|--------|-----|-------|-----|----|----|---|----|-----|-----|-----|
| ## | Player              | FG-FGA | FG-FGA | FT-FTA | Off | Def   | Tot | PF | TP | Α | ТО | Blk | Stl | Min |
| 01 | GARVEN,DANIELLE f   | 0-4    | 0-0    | 0-0    | 1   | 0     | 1   | 4  | 0  | 0 | 4  | 1   | 0   | 18  |
| 03 | WHIT NEY, JASMINE g | 0-1    | 0-0    | 0-0    | 1   | 1     | 2   | 0  | 0  | 0 | 1  | 0   | 1   | 13  |
| 12 | DIOP,YACINE f       | 8-17   | 2-4    | 0-0    | 1   | 6     | 7   | 2  | 18 | 0 | 3  | 0   | 1   | 34  |
| 13 | NELSON,KYLA g       | 5-13   | 2-7    | 2-2    | 1   | 2     | 3   | 2  | 14 | 2 | 3  | 0   | 1   | 29  |
| 32 | WALTERS,KALISTA c   | 2-2    | 0-0    | 0-0    | 0   | 1     | 1   | 3  | 4  | 1 | 1  | 0   | 0   | 18  |
| 05 | BRADLEY,KAUAI       | 1-7    | 1-6    | 6-10   | 0   | 3     | 3   | 1  | 9  | 4 | 3  | 1   | 6   | 29  |
| 10 | WALSH,CASSIDY       | 1-4    | 1-3    | 0-0    | 0   | 1     | 1   | 0  | 3  | 0 | 0  | 0   | 1   | 16  |
| 20 | RODRIGUEZ,PIKA      | 0-1    | 0-1    | 0-0    | 0   | 1     | 1   | 0  | 0  | 0 | 0  | 0   | 0   | 3   |
| 22 | HENRY,JAALA         | 2-5    | 0-0    | 0-0    | 0   | 3     | 3   | 3  | 4  | 0 | 2  | 0   | 2   | 22  |
| 44 | SALL,MAGATTE        | 0-2    | 0-0    | 0-0    | 0   | 0     | 0   | 1  | 0  | 0 | 0  | 2   | 0   | 18  |
|    | TEAM                |        |        |        | 4   | 3     | 7   | 0  |    |   | 0  |     |     |     |
|    | TOTALS              | 19-56  | 6-21   | 8-12   | 8   | 21    | 29  | 16 | 52 | 7 | 17 | 4   | 12  | 200 |

#### West Virginia 73 - 7-0

|    |                   | Total  | 3-Ptr  |        | Re  | eboun | ds  |    |    |    |    |     |     |     |
|----|-------------------|--------|--------|--------|-----|-------|-----|----|----|----|----|-----|-----|-----|
| ## | Player            | FG-FGA | FG-FGA | FT-FTA | Off | Def   | Tot | PF | TP | Α  | TO | Blk | Stl | Min |
| 00 | DAVENPORT,NAOMI g | 5-10   | 2-4    | 1-2    | 1   | 4     | 5   | 3  | 13 | 1  | 1  | 0   | 2   | 33  |
| 11 | MULDROW,TEANA f   | 7-13   | 2-3    | 4-4    | 2   | 8     | 10  | 3  | 20 | 3  | 3  | 3   | 2   | 40  |
| 12 | RAY,CHANIA g      | 2-6    | 0-1    | 5-5    | 2   | 5     | 7   | 2  | 9  | 8  | 5  | 0   | 4   | 40  |
| 13 | KING,KRISTINA f   | 5-10   | 0-0    | 4-7    | 2   | 6     | 8   | 2  | 14 | 3  | 3  | 2   | 0   | 35  |
| 22 | PARDEE,KATRINA g  | 5-13   | 5-11   | 0-0    | 0   | 4     | 4   | 2  | 15 | 0  | 2  | 0   | 1   | 36  |
| 01 | JONES,ASHLEY      | 0-1    | 0-1    | 0-0    | 0   | 1     | 1   | 2  | 0  | 1  | 2  | 0   | 1   | 11  |
| 03 | HARDEN, DEST INY  | 1-1    | 0-0    | 0-0    | 0   | 0     | 0   | 0  | 2  | 0  | 0  | 0   | 0   | 5   |
|    | TEAM              |        |        |        | 2   | 2     | 4   | 0  |    |    | 0  |     |     |     |
|    | TOTALS            | 25-54  | 9-20   | 14-18  | 9   | 30    | 39  | 14 | 73 | 16 | 16 | 5   | 10  | 200 |