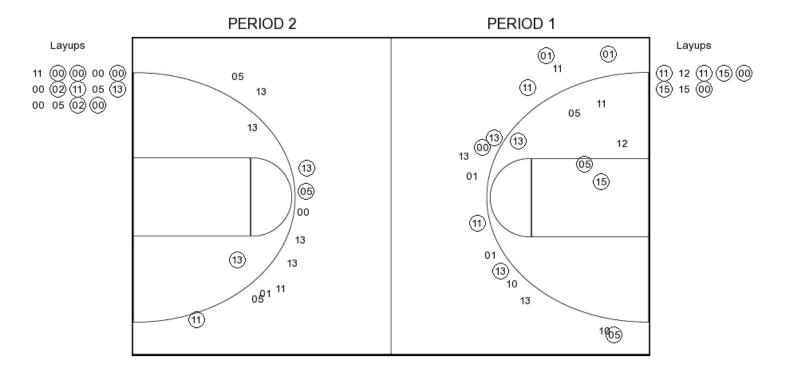

Score tied - 7 times Lead changed - 9 times

| VISITORS: Tennessee                                     | Time           | Score | Margin | HOME: Vanderbilt                                                                                                                                                                                                                                                                                                                                                                                      |
|---------------------------------------------------------|----------------|-------|--------|-------------------------------------------------------------------------------------------------------------------------------------------------------------------------------------------------------------------------------------------------------------------------------------------------------------------------------------------------------------------------------------------------------|
|                                                         | 19:41          |       |        | MISSED JUMPER by ROBERSON, JEFF                                                                                                                                                                                                                                                                                                                                                                       |
| REBOUND (DEF) by SCHOFIELD,ADMIRAL                      | 19:41          |       |        |                                                                                                                                                                                                                                                                                                                                                                                                       |
| MISSED 3PTR by SCHOFIELD,ADMIRAL                        | 19:28          |       |        |                                                                                                                                                                                                                                                                                                                                                                                                       |
|                                                         | 19:28          |       |        | REBOUND (DEF) by LEE,SABEN                                                                                                                                                                                                                                                                                                                                                                            |
| OOODI UUNDED L. MULLIAMO ODANIT IDNITI                  | 19:21          | 0.0   | 1/0    | TURNOVER by LEE,SABEN                                                                                                                                                                                                                                                                                                                                                                                 |
| GOOD! JUMPER by WILLIAMS, GRANT [PNT]                   | 19:10          | 0-2   | V 2    |                                                                                                                                                                                                                                                                                                                                                                                                       |
| ASSIST by BOWDEN,JORDAN                                 | 19:10          |       |        | MICCED OPTRAL POREDOCK IEEE                                                                                                                                                                                                                                                                                                                                                                           |
|                                                         | 18:47          |       |        | MISSED 3PTR by ROBERSON, JEFF                                                                                                                                                                                                                                                                                                                                                                         |
| FOLIL I. ALEVANDED WALE                                 | 18:47          |       |        | REBOUND (OFF) by BAPTISTE,DJERY                                                                                                                                                                                                                                                                                                                                                                       |
| FOUL by ALEXANDER, KYLE                                 | 18:47          |       |        |                                                                                                                                                                                                                                                                                                                                                                                                       |
| SUB IN: FULKERSON, JOHN                                 | 18:47          |       |        |                                                                                                                                                                                                                                                                                                                                                                                                       |
| SUB OUT: ALEXANDER,KYLE                                 | 18:47          |       |        | MISSER SPERIAL LASHANGE BUEN                                                                                                                                                                                                                                                                                                                                                                          |
|                                                         | 18:30          |       |        | MISSED 3PTR by LACHANCE,RILEY                                                                                                                                                                                                                                                                                                                                                                         |
| REBOUND (DEF) by BONE, JORDAN                           | 18:30          |       |        |                                                                                                                                                                                                                                                                                                                                                                                                       |
| TURNOVER by SCHOFIELD,ADMIRAL                           | 18:15          |       |        |                                                                                                                                                                                                                                                                                                                                                                                                       |
|                                                         | 18:15          |       | _      | STEAL by EVANS,MAXWELL                                                                                                                                                                                                                                                                                                                                                                                |
|                                                         | 17:55          | 2-2   | Т      | GOOD! LAYUP by ROBERSON,JEFF [PNT]                                                                                                                                                                                                                                                                                                                                                                    |
|                                                         | 17:55          |       |        | ASSIST by BAPTISTE,DJERY                                                                                                                                                                                                                                                                                                                                                                              |
| MISSED JUMPER by BOWDEN,JORDAN                          | 17:39          |       |        |                                                                                                                                                                                                                                                                                                                                                                                                       |
|                                                         | 17:39          |       |        | REBOUND (DEF) by LACHANCE,RILEY                                                                                                                                                                                                                                                                                                                                                                       |
|                                                         | 17:32          |       |        | MISSED 3PTR by LACHANCE,RILEY                                                                                                                                                                                                                                                                                                                                                                         |
| REBOUND (DEF) by SCHOFIELD,ADMIRAL                      | 17:32          |       |        |                                                                                                                                                                                                                                                                                                                                                                                                       |
| MISSED 3PTR by WILLIAMS,GRANT                           | 17:20          |       |        |                                                                                                                                                                                                                                                                                                                                                                                                       |
| REBOUND (OFF) by SCHOFIELD, ADMIRAL                     | 17:20          |       |        |                                                                                                                                                                                                                                                                                                                                                                                                       |
| GOOD! LAYUP by SCHOFIELD,ADMIRAL [PNT]                  | 17:17          | 2-4   | V 2    |                                                                                                                                                                                                                                                                                                                                                                                                       |
|                                                         | 17:17          |       |        | FOUL by EVANS,MAXWELL                                                                                                                                                                                                                                                                                                                                                                                 |
| GOOD! FT by SCHOFIELD,ADMIRAL                           | 17:17          | 2-5   | V 3    |                                                                                                                                                                                                                                                                                                                                                                                                       |
| SUB IN: TURNER,LAMONTE                                  | 17:17          |       |        |                                                                                                                                                                                                                                                                                                                                                                                                       |
| SUB OUT: BOWDEN,JORDAN                                  | 17:17          |       |        |                                                                                                                                                                                                                                                                                                                                                                                                       |
|                                                         | 17:17          |       |        | SUB IN: FISHER-DAVIS,MATTHEW                                                                                                                                                                                                                                                                                                                                                                          |
|                                                         | 17:17          |       |        | SUB OUT: EVANS,MAXWELL                                                                                                                                                                                                                                                                                                                                                                                |
|                                                         | 16:57          |       |        | MISSED LAYUP by BAPTISTE, DJERY                                                                                                                                                                                                                                                                                                                                                                       |
| REBOUND (DEF) by WILLIAMS, GRANT                        | 16:57          |       |        |                                                                                                                                                                                                                                                                                                                                                                                                       |
| GOOD! LAYUP by SCHOFIELD,ADMIRAL [PNT]                  | 16:35          | 2-7   | V 5    |                                                                                                                                                                                                                                                                                                                                                                                                       |
| ASSIST by FULKERSON,JOHN                                | 16:35          |       |        |                                                                                                                                                                                                                                                                                                                                                                                                       |
|                                                         | 16:11          | 4-7   | V 3    | GOOD! JUMPER by ROBERSON, JEFF [PNT]                                                                                                                                                                                                                                                                                                                                                                  |
| GOOD! JUMPER by WILLIAMS,GRANT                          | 15:53          | 4-9   | V 5    |                                                                                                                                                                                                                                                                                                                                                                                                       |
| FOUL by SCHOFIELD,ADMIRAL                               | 15:36          |       |        |                                                                                                                                                                                                                                                                                                                                                                                                       |
|                                                         | 15:36          |       |        | TIMEOUT media                                                                                                                                                                                                                                                                                                                                                                                         |
| SUB IN: DANIEL, JAMES                                   | 15:36          |       |        |                                                                                                                                                                                                                                                                                                                                                                                                       |
| SUB IN: BOWDEN,JORDAN                                   | 15:36          |       |        |                                                                                                                                                                                                                                                                                                                                                                                                       |
| SUB OUT: BONE,JORDAN                                    | 15:36          |       |        |                                                                                                                                                                                                                                                                                                                                                                                                       |
| SUB OUT: SCHOFIELD,ADMIRAL                              | 15:36          |       |        |                                                                                                                                                                                                                                                                                                                                                                                                       |
|                                                         | 15:36          |       |        | SUB IN: WILLIS,PAYTON                                                                                                                                                                                                                                                                                                                                                                                 |
|                                                         | 15:36          |       |        | SUB IN: BROWN,CLEVON                                                                                                                                                                                                                                                                                                                                                                                  |
|                                                         | 15:36          |       |        | SUB OUT: BAPTISTE,DJERY                                                                                                                                                                                                                                                                                                                                                                               |
|                                                         | 15:36          |       |        | SUB OUT: LACHANCE,RILEY                                                                                                                                                                                                                                                                                                                                                                               |
|                                                         | 15:24          | 7-9   | V 2    | GOOD! 3PTR by WILLIS,PAYTON                                                                                                                                                                                                                                                                                                                                                                           |
| GOOD! JUMPER by WILLIAMS,GRANT [PNT]                    | 14:58          | 7-11  | V 4    | ·                                                                                                                                                                                                                                                                                                                                                                                                     |
|                                                         | 14:30          |       |        | TURNOVER by BROWN, CLEVON                                                                                                                                                                                                                                                                                                                                                                             |
| STEAL by BOWDEN, JORDAN                                 | 14:29          |       |        | ·                                                                                                                                                                                                                                                                                                                                                                                                     |
| MISSED 3PTR by DANIEL, JAMES                            | 14:26          |       |        |                                                                                                                                                                                                                                                                                                                                                                                                       |
| ,,,,,,,,,,,,,,,,,,,,,,,,,,,,,,,,,,,,,,,                 | 14:26          |       |        | REBOUND (DEF) by ROBERSON, JEFF                                                                                                                                                                                                                                                                                                                                                                       |
|                                                         | 14:17          | 9-11  | V 2    | GOOD! DUNK by BROWN,CLEVON [PNT]                                                                                                                                                                                                                                                                                                                                                                      |
|                                                         | 14:17          |       |        | ASSIST by WILLIS, PAYTON                                                                                                                                                                                                                                                                                                                                                                              |
| MISSED LAYUP by WILLIAMS,GRANT                          | 14:07          |       |        | ,                                                                                                                                                                                                                                                                                                                                                                                                     |
|                                                         | 14:07          |       |        | REBOUND (DEF) by LEE,SABEN                                                                                                                                                                                                                                                                                                                                                                            |
|                                                         | 14:01          | 11-11 | T      | GOOD! LAYUP by LEE,SABEN [FB/PNT]                                                                                                                                                                                                                                                                                                                                                                     |
|                                                         | 13:55          |       | •      | FOUL by LEE,SABEN                                                                                                                                                                                                                                                                                                                                                                                     |
| GOOD! FT by TURNER,LAMONTE                              | 13:55          | 11-12 | V 1    | 1 3 3 2 3 7 2 2 2 3 7 2 2 2 3 7 2 2 2 3 7 2 2 2 3 7 2 2 2 3 7 2 2 2 3 7 2 2 2 3 7 2 2 2 3 7 2 2 2 3 7 2 2 2 3 7 2 2 2 3 7 2 2 2 3 7 2 2 2 3 7 2 2 2 3 7 2 2 2 3 7 2 2 2 3 7 2 2 2 3 7 2 2 2 3 7 2 2 2 3 7 2 2 2 3 7 2 2 2 3 7 2 2 2 3 7 2 2 2 3 7 2 2 2 3 7 2 2 2 3 7 2 2 2 3 7 2 2 2 3 7 2 2 2 3 7 2 2 2 3 7 2 2 2 3 7 2 2 2 3 7 2 2 2 3 7 2 2 2 3 7 2 2 2 3 7 2 2 2 3 7 2 2 2 3 7 2 2 2 3 7 2 2 2 2 |
| GOOD! FT by TURNER,LAMONTE                              | 13:55          | 11-13 | V 2    |                                                                                                                                                                                                                                                                                                                                                                                                       |
| SUB IN: ALEXANDER, KYLE                                 | 13:55          | 11-10 | V Z    |                                                                                                                                                                                                                                                                                                                                                                                                       |
| SUB IN: SCHOFIELD, ADMIRAL                              | 13:55          |       |        |                                                                                                                                                                                                                                                                                                                                                                                                       |
| SUB OUT: WILLIAMS,GRANT                                 | 13:55          |       |        |                                                                                                                                                                                                                                                                                                                                                                                                       |
|                                                         |                |       |        |                                                                                                                                                                                                                                                                                                                                                                                                       |
|                                                         |                |       |        |                                                                                                                                                                                                                                                                                                                                                                                                       |
|                                                         | 13:55          | 14 12 | ⊔ 1    | COOR SETS by FIGURE DAVIG MATTURAL                                                                                                                                                                                                                                                                                                                                                                    |
|                                                         | 13:37          | 14-13 | H 1    | GOOD! 3PTR by FISHER-DAVIS,MATTHEW                                                                                                                                                                                                                                                                                                                                                                    |
| SUB OUT: FULKERSON,JOHN                                 | 13:37<br>13:37 | 14-13 | H 1    | GOOD! 3PTR by FISHER-DAVIS,MATTHEW<br>ASSIST by WILLIS,PAYTON                                                                                                                                                                                                                                                                                                                                         |
| SUB OUT: FULKERSON, JOHN  MISSED LAYUP by DANIEL, JAMES | 13:37          | 14-13 | H 1    | •                                                                                                                                                                                                                                                                                                                                                                                                     |

| VISITORS: Tennessee                     | Time           | Score | Margin | HOME: Vanderbilt                                               |
|-----------------------------------------|----------------|-------|--------|----------------------------------------------------------------|
|                                         | 13:07          |       |        | TURNOVER by LEE,SABEN                                          |
| GOOD! FT by TURNER,LAMONTE              | 13:00<br>13:00 | 14-14 | Т      | FOUL by LEE,SABEN                                              |
| GOOD! FT by TURNER,LAMONTE              | 13:00          | 14-14 | V 1    |                                                                |
| GOOD! FI BY TORNER, LAWONTE             | 13:00          | 14-13 | VI     | SUB IN: LACHANCE, RILEY                                        |
|                                         | 13:00          |       |        | SUB IN: TOYE,JOE                                               |
|                                         | 13:00          |       |        | SUB OUT: LEE,SABEN                                             |
|                                         | 13:00          |       |        | SUB OUT: ROBERSON, JEFF                                        |
|                                         | 12:47          | 16-15 | H 1    | GOOD! DUNK by BROWN,CLEVON [PNT]                               |
|                                         | 12:47          | 10 10 |        | ASSIST by LACHANCE,RILEY                                       |
| GOOD! 3PTR by DANIEL, JAMES             | 12:33          | 16-18 | V 2    | , 10010 1 2 , 2 101 11 11 102 , 1122 1                         |
| ASSIST by BOWDEN, JORDAN                | 12:33          |       |        |                                                                |
|                                         | 12:02          |       |        | TURNOVER by TOYE, JOE                                          |
| STEAL by BOWDEN, JORDAN                 | 12:01          |       |        |                                                                |
| MISSED JUMPER by SCHOFIELD, ADMIRAL     | 11:43          |       |        |                                                                |
| •                                       | 11:43          |       |        | REBOUND (DEF) by LACHANCE, RILEY                               |
|                                         | 11:33          | 18-18 | T      | GOOD! JUMPER by FISHER-DAVIS, MATTHEW [PNT]                    |
| TURNOVER by DANIEL, JAMES               | 11:19          |       |        | ,                                                              |
|                                         | 11:19          |       |        | TIMEOUT media                                                  |
| SUB IN: WILLIAMS, GRANT                 | 11:19          |       |        |                                                                |
| SUB IN: DARRINGTON, CHRIS               | 11:19          |       |        |                                                                |
| SUB IN: BONE, JORDAN                    | 11:19          |       |        |                                                                |
| SUB OUT: DANIEL, JAMES                  | 11:19          |       |        |                                                                |
| SUB OUT: ALEXANDER,KYLE                 | 11:19          |       |        |                                                                |
| SUB OUT: TURNER,LAMONTE                 | 11:19          |       |        |                                                                |
|                                         | 11:19          |       |        | SUB IN: EVANS,MAXWELL                                          |
|                                         | 11:19          |       |        | SUB OUT: WILLIS, PAYTON                                        |
|                                         | 10:53          | 20-18 | H 2    | GOOD! JUMPER by LACHANCE, RILEY                                |
|                                         | 10:36          |       |        | FOUL by BROWN, CLEVON                                          |
| MISSED JUMPER by WILLIAMS, GRANT        | 10:17          |       |        |                                                                |
| REBOUND (OFF) by SCHOFIELD, ADMIRAL     | 10:17          |       |        |                                                                |
| GOOD! TIPIN by SCHOFIELD,ADMIRAL [PNT]  | 10:16          | 20-20 | T      |                                                                |
|                                         | 10:15          |       |        | FOUL by TOYE,JOE                                               |
| MISSED FT by SCHOFIELD, ADMIRAL         | 10:14          |       |        |                                                                |
|                                         | 10:13          |       |        | REBOUND (DEF) by TOYE,JOE                                      |
|                                         | 10:01          |       |        | MISSED 3PTR by EVANS,MAXWELL                                   |
| REBOUND (DEF) by SCHOFIELD, ADMIRAL     | 10:01          |       |        |                                                                |
|                                         | 10:01          |       |        | FOUL by TOYE,JOE                                               |
|                                         | 10:01          |       |        | SUB IN: ROBERSON, JEFF                                         |
|                                         | 10:01          |       |        | SUB IN: LEE,SABEN                                              |
|                                         | 10:01          |       |        | SUB OUT: FISHER-DAVIS,MATTHEW                                  |
|                                         | 10:01          |       |        | SUB OUT: TOYE,JOE                                              |
| GOOD! JUMPER by SCHOFIELD,ADMIRAL [PNT] | 09:47          | 20-22 | V 2    |                                                                |
|                                         | 09:27          |       |        | MISSED JUMPER by BROWN,CLEVON                                  |
| BLOCK by WILLIAMS, GRANT                | 09:27          |       |        |                                                                |
| REBOUND (DEF) by TEAM                   | 09:27          |       |        | 2112 111 2 122 2 123 1                                         |
|                                         | 09:27          |       |        | SUB IN: BAPTISTE,DJERY                                         |
| COOR HIMPER LAWRENCE CRANT IRVITA       | 09:27          | 00.04 |        | SUB OUT: BROWN,CLEVON                                          |
| GOOD! JUMPER by WILLIAMS, GRANT [PNT]   | 09:15          | 20-24 | V 4    |                                                                |
| FOUL by WILLIAMS, GRANT                 | 08:57          |       |        |                                                                |
| SUB IN: ALEXANDER, KYLE                 | 08:57          |       |        |                                                                |
| SUB OUT: WILLIAMS,GRANT                 | 08:57          | 00.04 | V.4    | COORLORTS IN LACHANCE BUEY                                     |
|                                         | 08:44          | 23-24 | V 1    | GOOD! 3PTR by LACHANCE,RILEY                                   |
| COOR HIMPER by BONE JORDAN              | 08:44          | 22.26 | V/ 2   | ASSIST by ROBERSON,JEFF                                        |
| GOOD! JUMPER by BONE, JORDAN            | 08:33          | 23-26 | V 3    |                                                                |
| FOUL by DARRINGTON, CHRIS               | 08:17          |       |        |                                                                |
| SUB IN: TURNER,LAMONTE                  | 08:17          |       |        |                                                                |
| SUB OUT: DARRINGTON,CHRIS               | 08:17          | 00.00 | -      | COOR ARTE L. PORERCON IEEE                                     |
|                                         | 08:05          | 26-26 | T      | GOOD! 3PTR by ROBERSON, JEFF                                   |
| MISSED JUMPER by SCHOFIELD, ADMIRAL     | 08:05<br>07:40 |       |        | ASSIST by LACHANCE,RILEY                                       |
| WISSED JUMPER BY SCHOFIELD, ADMIRAL     | 07:40          |       |        | REBOUND (DEF) by BAPTISTE,DJERY                                |
|                                         | 07.40          |       |        | · · · · · · · · · · · · · · · · · · ·                          |
|                                         | 07:29<br>07:29 |       |        | MISSED 3PTR by EVANS,MAXWELL<br>REBOUND (OFF) by EVANS,MAXWELL |
| FOUL by SCHOFIELD, ADMIRAL              | 07:29          |       |        | REDOUND (OIT) BY EVANG, WIAXWELL                               |
| 1 002 by 001101 IEED, ADMINAL           | 07:24          |       |        | TIMEOUT media                                                  |
|                                         | 07:24          |       |        | MISSED FT by EVANS,MAXWELL                                     |
|                                         | 07:24          |       |        | REBOUND (DEADB) by TEAM                                        |
|                                         | 07:24          | 27-26 | H 1    | GOOD! FT by EVANS,MAXWELL                                      |
| SUB IN: DANIEL, JAMES                   | 07:24          | 21 20 |        | OOOD: 1 by EVANO, IVIANVELLE                                   |
| SUB IN: FULKERSON, JOHN                 | 07:24          |       |        |                                                                |
| SUB IN: WILLIAMS, GRANT                 | 07:24          |       |        |                                                                |
| SUB OUT: ALEXANDER, KYLE                | 07:24          |       |        |                                                                |
| SUB OUT: BOWDEN, JORDAN                 | 07:24          |       |        |                                                                |
| SUB OUT: SCHOFIELD, ADMIRAL             | 07:24          |       |        |                                                                |
|                                         | ↓7. <b>∠</b> 1 |       |        |                                                                |

| VISITORS: Tennessee                                 | Time           | Score             | Margin | HOME: Vanderbilt                                             |
|-----------------------------------------------------|----------------|-------------------|--------|--------------------------------------------------------------|
|                                                     | 07:24          |                   |        | SUB IN: WILLIS,PAYTON                                        |
|                                                     | 07:24          |                   |        | SUB IN: FISHER-DAVIS,MATTHEW                                 |
|                                                     | 07:24          |                   |        | SUB OUT: LACHANCE,RILEY                                      |
|                                                     | 07:24          |                   |        | SUB OUT: EVANS,MAXWELL                                       |
| MISSED JUMPER by WILLIAMS,GRANT                     | 07:07          |                   |        |                                                              |
|                                                     | 07:07          |                   |        | REBOUND (DEF) by FISHER-DAVIS, MATTHEW                       |
| DEPOLIND (DEE) by TUDNED LAMONTE                    | 06:52          |                   |        | MISSED JUMPER by BAPTISTE,DJERY                              |
| REBOUND (DEF) by TURNER,LAMONTE                     | 06:52          |                   |        |                                                              |
| FOUL by FULKERSON, JOHN TURNOVER by FULKERSON, JOHN | 06:46<br>06:46 |                   |        |                                                              |
| FOUL by BONE, JORDAN                                | 06:46          |                   |        |                                                              |
| FOOL BY BONE, JORDAN                                | 06:36          |                   |        | MISSED FT by ROBERSON, JEFF                                  |
| REBOUND (DEF) by WILLIAMS, GRANT                    | 06:36          |                   |        | WIGSED FT by ROBERSON, JEFF                                  |
| GOOD! LAYUP by WILLIAMS, GRANT [PNT]                | 06:16          | 27-28             | V 1    |                                                              |
| GOOD: EATOR BY WILLIAMO, ORANT [FINT]               | 05:52          | 21-20             | V I    | MISSED JUMPER by FISHER-DAVIS, MATTHEW                       |
| REBOUND (DEF) by BONE, JORDAN                       | 05:52          |                   |        | WHOOLD COMIT LIKELY FIGHER DITTION, WITH THEVE               |
| MISSED JUMPER by BONE, JORDAN                       | 05:43          |                   |        |                                                              |
| INTEGER COMPLEX BY BOTTE, GOTTE, THE                | 05:43          |                   |        | REBOUND (DEF) by BAPTISTE,DJERY                              |
|                                                     | 05:34          | 30-28             | H 2    | GOOD! 3PTR by ROBERSON, JEFF                                 |
|                                                     | 05:34          | 00 20             |        | ASSIST by LEE,SABEN                                          |
| GOOD! JUMPER by WILLIAMS,GRANT [PNT]                | 05:02          | 30-30             | Т      | 7.66.61.89 ===,67.82.11                                      |
|                                                     | 04:31          | 33-30             | H 3    | GOOD! 3PTR by WILLIS,PAYTON                                  |
|                                                     | 04:27          |                   |        | SUB IN: BROWN,CLEVON                                         |
|                                                     | 04:27          |                   |        | SUB OUT: BAPTISTE,DJERY                                      |
| FOUL by DANIEL, JAMES                               | 04:13          |                   |        | ·                                                            |
| TURNOVER by DANIEL, JAMES                           | 04:13          |                   |        |                                                              |
| SUB IN: BOWDEN, JORDAN                              | 04:12          |                   |        |                                                              |
| SUB OUT: BONE, JORDAN                               | 04:12          |                   |        |                                                              |
|                                                     | 03:55          | 35-30             | H 5    | GOOD! DUNK by LEE,SABEN [PNT]                                |
|                                                     | 03:46          |                   |        | FOUL by BROWN,CLEVON                                         |
| TIMEOUT media                                       | 03:46          |                   |        |                                                              |
| GOOD! FT by WILLIAMS, GRANT                         | 03:46          | 35-31             | H 4    |                                                              |
| MISSED FT by WILLIAMS, GRANT                        | 03:46          |                   |        |                                                              |
|                                                     | 03:46          |                   |        | REBOUND (DEF) by ROBERSON, JEFF                              |
|                                                     | 03:24          |                   |        | MISSED 3PTR by WILLIS,PAYTON                                 |
| REBOUND (DEF) by WILLIAMS, GRANT                    | 03:24          |                   |        |                                                              |
| TURNOVER by WILLIAMS, GRANT                         | 02:54          |                   |        |                                                              |
|                                                     | 02:52          |                   |        | STEAL by LEE,SABEN                                           |
|                                                     | 02:46          |                   |        | MISSED 3PTR by WILLIS,PAYTON                                 |
|                                                     | 02:46          |                   |        | REBOUND (OFF) by FISHER-DAVIS, MATTHEW                       |
|                                                     | 02:34          | 38-31             | H 7    | GOOD! 3PTR by LEE,SABEN                                      |
| TIMEOUT 30SEC                                       | 02:30          |                   |        |                                                              |
| SUB IN: SCHOFIELD, ADMIRAL                          | 02:30          |                   |        |                                                              |
| SUB IN: BONE, JORDAN                                | 02:30          |                   |        |                                                              |
| SUB OUT: DANIEL, JAMES                              | 02:30          |                   |        |                                                              |
| SUB OUT: FULKERSON, JOHN                            | 02:30          |                   |        |                                                              |
| TURNOVER by WALKER, DERRICK                         | 02:22          |                   |        | CTEAL by MILLIC DAYTON                                       |
|                                                     | 02:20          | 40-31             | H 9    | STEAL by WILLIS,PAYTON<br>GOOD! JUMPER by BROWN,CLEVON [PNT] |
|                                                     | 01:57<br>01:57 | 40-31             | пэ     | ASSIST by LEE,SABEN                                          |
|                                                     | 01:43          |                   |        | FOUL by ROBERSON, JEFF                                       |
| GOOD! FT by WILLIAMS, GRANT                         | 01:43          | 40-32             | H 8    | FOOL BY ROBERSON, JEFF                                       |
| GOOD! FT by WILLIAMS, GRANT                         | 01:43          | 40-32             | H 7    |                                                              |
| SUB IN: WALKER, DERRICK                             | 01:43          | 40-33             | 117    |                                                              |
| SUB OUT: SCHOFIELD, ADMIRAL                         | 01:43          |                   |        |                                                              |
| FOUL by TURNER, LAMONTE                             | 01:25          |                   |        |                                                              |
| TOOL BY TOTALIC, LAWONTE                            | 01:25          | 41-33             | H 8    | GOOD! FT by LEE,SABEN                                        |
|                                                     | 01:25          | <del>4</del> 1-00 | 110    | MISSED FT by LEE,SABEN                                       |
| REBOUND (DEF) by TURNER,LAMONTE                     | 01:25          |                   |        | MICOLD I I by ELL, or BLIV                                   |
| TEBOOND (BET) BY TOTALLA, EL MIOTATE                | 01:12          |                   |        | SUB IN: LACHANCE,RILEY                                       |
|                                                     | 01:12          |                   |        | SUB OUT: LEE,SABEN                                           |
| MISSED 3PTR by BONE,JORDAN                          | 00:59          |                   |        |                                                              |
| . ,                                                 | 00:59          |                   |        | REBOUND (DEF) by LACHANCE,RILEY                              |
| FOUL by BONE,JORDAN                                 | 00:42          |                   |        |                                                              |
| .,                                                  | 00:42          |                   |        | MISSED FT by LACHANCE, RILEY                                 |
|                                                     | 00:42          |                   |        | REBOUND (DEADB) by TEAM                                      |
|                                                     | 00:42          | 42-33             | H 9    | GOOD! FT by LACHANCE,RILEY                                   |
| SUB IN: DANIEL, JAMES                               | 00:42          | 00                |        | 2222 oj 2.0                                                  |
| SUB OUT: BONE, JORDAN                               | 00:42          |                   |        |                                                              |
| GOOD! JUMPER by WILLIAMS,GRANT [PNT]                | 00:27          | 42-35             | H 7    |                                                              |
| .,=                                                 | 00:00          | 45-35             | H 10   | GOOD! 3PTR by LACHANCE,RILEY                                 |
|                                                     | 00:00          |                   |        | ASSIST by WILLIS, PAYTON                                     |
|                                                     | 00.00          |                   |        | ACCION BY WILLIO, I ATTOM                                    |