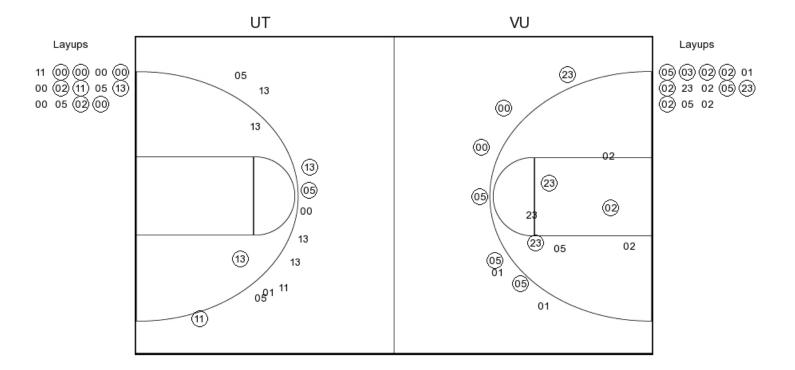

Score tied - 7 times Lead changed - 9 times

| VISITORS: Tennessee                                     | Time           | Score | Margin | HOME: Vanderbilt                                                                                                                                                                                                                                                                                                                                                                                      |
|---------------------------------------------------------|----------------|-------|--------|-------------------------------------------------------------------------------------------------------------------------------------------------------------------------------------------------------------------------------------------------------------------------------------------------------------------------------------------------------------------------------------------------------|
|                                                         | 19:41          |       |        | MISSED JUMPER by ROBERSON, JEFF                                                                                                                                                                                                                                                                                                                                                                       |
| REBOUND (DEF) by SCHOFIELD,ADMIRAL                      | 19:41          |       |        |                                                                                                                                                                                                                                                                                                                                                                                                       |
| MISSED 3PTR by SCHOFIELD,ADMIRAL                        | 19:28          |       |        |                                                                                                                                                                                                                                                                                                                                                                                                       |
|                                                         | 19:28          |       |        | REBOUND (DEF) by LEE,SABEN                                                                                                                                                                                                                                                                                                                                                                            |
| OOODI UUNDED L. MULLIAMO ODANIT IDNITI                  | 19:21          | 0.0   | 1/0    | TURNOVER by LEE,SABEN                                                                                                                                                                                                                                                                                                                                                                                 |
| GOOD! JUMPER by WILLIAMS, GRANT [PNT]                   | 19:10          | 0-2   | V 2    |                                                                                                                                                                                                                                                                                                                                                                                                       |
| ASSIST by BOWDEN,JORDAN                                 | 19:10          |       |        | MICCED OPTRAL POREDOCK IEEE                                                                                                                                                                                                                                                                                                                                                                           |
|                                                         | 18:47          |       |        | MISSED 3PTR by ROBERSON, JEFF                                                                                                                                                                                                                                                                                                                                                                         |
| FOLIL I. ALEVANDED WALE                                 | 18:47          |       |        | REBOUND (OFF) by BAPTISTE,DJERY                                                                                                                                                                                                                                                                                                                                                                       |
| FOUL by ALEXANDER, KYLE                                 | 18:47          |       |        |                                                                                                                                                                                                                                                                                                                                                                                                       |
| SUB IN: FULKERSON, JOHN                                 | 18:47          |       |        |                                                                                                                                                                                                                                                                                                                                                                                                       |
| SUB OUT: ALEXANDER,KYLE                                 | 18:47          |       |        | MISSER SPERIAL LASHANGE BUEN                                                                                                                                                                                                                                                                                                                                                                          |
|                                                         | 18:30          |       |        | MISSED 3PTR by LACHANCE,RILEY                                                                                                                                                                                                                                                                                                                                                                         |
| REBOUND (DEF) by BONE, JORDAN                           | 18:30          |       |        |                                                                                                                                                                                                                                                                                                                                                                                                       |
| TURNOVER by SCHOFIELD,ADMIRAL                           | 18:15          |       |        |                                                                                                                                                                                                                                                                                                                                                                                                       |
|                                                         | 18:15          |       | _      | STEAL by EVANS,MAXWELL                                                                                                                                                                                                                                                                                                                                                                                |
|                                                         | 17:55          | 2-2   | Т      | GOOD! LAYUP by ROBERSON,JEFF [PNT]                                                                                                                                                                                                                                                                                                                                                                    |
|                                                         | 17:55          |       |        | ASSIST by BAPTISTE,DJERY                                                                                                                                                                                                                                                                                                                                                                              |
| MISSED JUMPER by BOWDEN,JORDAN                          | 17:39          |       |        |                                                                                                                                                                                                                                                                                                                                                                                                       |
|                                                         | 17:39          |       |        | REBOUND (DEF) by LACHANCE,RILEY                                                                                                                                                                                                                                                                                                                                                                       |
|                                                         | 17:32          |       |        | MISSED 3PTR by LACHANCE,RILEY                                                                                                                                                                                                                                                                                                                                                                         |
| REBOUND (DEF) by SCHOFIELD,ADMIRAL                      | 17:32          |       |        |                                                                                                                                                                                                                                                                                                                                                                                                       |
| MISSED 3PTR by WILLIAMS,GRANT                           | 17:20          |       |        |                                                                                                                                                                                                                                                                                                                                                                                                       |
| REBOUND (OFF) by SCHOFIELD, ADMIRAL                     | 17:20          |       |        |                                                                                                                                                                                                                                                                                                                                                                                                       |
| GOOD! LAYUP by SCHOFIELD,ADMIRAL [PNT]                  | 17:17          | 2-4   | V 2    |                                                                                                                                                                                                                                                                                                                                                                                                       |
|                                                         | 17:17          |       |        | FOUL by EVANS,MAXWELL                                                                                                                                                                                                                                                                                                                                                                                 |
| GOOD! FT by SCHOFIELD,ADMIRAL                           | 17:17          | 2-5   | V 3    |                                                                                                                                                                                                                                                                                                                                                                                                       |
| SUB IN: TURNER,LAMONTE                                  | 17:17          |       |        |                                                                                                                                                                                                                                                                                                                                                                                                       |
| SUB OUT: BOWDEN,JORDAN                                  | 17:17          |       |        |                                                                                                                                                                                                                                                                                                                                                                                                       |
|                                                         | 17:17          |       |        | SUB IN: FISHER-DAVIS,MATTHEW                                                                                                                                                                                                                                                                                                                                                                          |
|                                                         | 17:17          |       |        | SUB OUT: EVANS,MAXWELL                                                                                                                                                                                                                                                                                                                                                                                |
|                                                         | 16:57          |       |        | MISSED LAYUP by BAPTISTE, DJERY                                                                                                                                                                                                                                                                                                                                                                       |
| REBOUND (DEF) by WILLIAMS, GRANT                        | 16:57          |       |        |                                                                                                                                                                                                                                                                                                                                                                                                       |
| GOOD! LAYUP by SCHOFIELD,ADMIRAL [PNT]                  | 16:35          | 2-7   | V 5    |                                                                                                                                                                                                                                                                                                                                                                                                       |
| ASSIST by FULKERSON,JOHN                                | 16:35          |       |        |                                                                                                                                                                                                                                                                                                                                                                                                       |
|                                                         | 16:11          | 4-7   | V 3    | GOOD! JUMPER by ROBERSON, JEFF [PNT]                                                                                                                                                                                                                                                                                                                                                                  |
| GOOD! JUMPER by WILLIAMS,GRANT                          | 15:53          | 4-9   | V 5    |                                                                                                                                                                                                                                                                                                                                                                                                       |
| FOUL by SCHOFIELD,ADMIRAL                               | 15:36          |       |        |                                                                                                                                                                                                                                                                                                                                                                                                       |
|                                                         | 15:36          |       |        | TIMEOUT media                                                                                                                                                                                                                                                                                                                                                                                         |
| SUB IN: DANIEL, JAMES                                   | 15:36          |       |        |                                                                                                                                                                                                                                                                                                                                                                                                       |
| SUB IN: BOWDEN,JORDAN                                   | 15:36          |       |        |                                                                                                                                                                                                                                                                                                                                                                                                       |
| SUB OUT: BONE,JORDAN                                    | 15:36          |       |        |                                                                                                                                                                                                                                                                                                                                                                                                       |
| SUB OUT: SCHOFIELD,ADMIRAL                              | 15:36          |       |        |                                                                                                                                                                                                                                                                                                                                                                                                       |
|                                                         | 15:36          |       |        | SUB IN: WILLIS,PAYTON                                                                                                                                                                                                                                                                                                                                                                                 |
|                                                         | 15:36          |       |        | SUB IN: BROWN,CLEVON                                                                                                                                                                                                                                                                                                                                                                                  |
|                                                         | 15:36          |       |        | SUB OUT: BAPTISTE,DJERY                                                                                                                                                                                                                                                                                                                                                                               |
|                                                         | 15:36          |       |        | SUB OUT: LACHANCE,RILEY                                                                                                                                                                                                                                                                                                                                                                               |
|                                                         | 15:24          | 7-9   | V 2    | GOOD! 3PTR by WILLIS,PAYTON                                                                                                                                                                                                                                                                                                                                                                           |
| GOOD! JUMPER by WILLIAMS,GRANT [PNT]                    | 14:58          | 7-11  | V 4    | ·                                                                                                                                                                                                                                                                                                                                                                                                     |
|                                                         | 14:30          |       |        | TURNOVER by BROWN, CLEVON                                                                                                                                                                                                                                                                                                                                                                             |
| STEAL by BOWDEN, JORDAN                                 | 14:29          |       |        | ·                                                                                                                                                                                                                                                                                                                                                                                                     |
| MISSED 3PTR by DANIEL, JAMES                            | 14:26          |       |        |                                                                                                                                                                                                                                                                                                                                                                                                       |
| ,,,,,,,,,,,,,,,,,,,,,,,,,,,,,,,,,,,,,,,                 | 14:26          |       |        | REBOUND (DEF) by ROBERSON, JEFF                                                                                                                                                                                                                                                                                                                                                                       |
|                                                         | 14:17          | 9-11  | V 2    | GOOD! DUNK by BROWN,CLEVON [PNT]                                                                                                                                                                                                                                                                                                                                                                      |
|                                                         | 14:17          |       |        | ASSIST by WILLIS, PAYTON                                                                                                                                                                                                                                                                                                                                                                              |
| MISSED LAYUP by WILLIAMS,GRANT                          | 14:07          |       |        | ,                                                                                                                                                                                                                                                                                                                                                                                                     |
|                                                         | 14:07          |       |        | REBOUND (DEF) by LEE,SABEN                                                                                                                                                                                                                                                                                                                                                                            |
|                                                         | 14:01          | 11-11 | T      | GOOD! LAYUP by LEE,SABEN [FB/PNT]                                                                                                                                                                                                                                                                                                                                                                     |
|                                                         | 13:55          |       | •      | FOUL by LEE,SABEN                                                                                                                                                                                                                                                                                                                                                                                     |
| GOOD! FT by TURNER,LAMONTE                              | 13:55          | 11-12 | V 1    | 1 3 3 2 3 7 2 2 2 3 7 2 2 2 3 7 2 2 2 3 7 2 2 2 3 7 2 2 2 3 7 2 2 2 3 7 2 2 2 3 7 2 2 2 3 7 2 2 2 3 7 2 2 2 3 7 2 2 2 3 7 2 2 2 3 7 2 2 2 3 7 2 2 2 3 7 2 2 2 3 7 2 2 2 3 7 2 2 2 3 7 2 2 2 3 7 2 2 2 3 7 2 2 2 3 7 2 2 2 3 7 2 2 2 3 7 2 2 2 3 7 2 2 2 3 7 2 2 2 3 7 2 2 2 3 7 2 2 2 3 7 2 2 2 3 7 2 2 2 3 7 2 2 2 3 7 2 2 2 3 7 2 2 2 3 7 2 2 2 3 7 2 2 2 3 7 2 2 2 3 7 2 2 2 3 7 2 2 2 3 7 2 2 2 2 |
| GOOD! FT by TURNER,LAMONTE                              | 13:55          | 11-13 | V 2    |                                                                                                                                                                                                                                                                                                                                                                                                       |
| SUB IN: ALEXANDER, KYLE                                 | 13:55          | 11-10 | V Z    |                                                                                                                                                                                                                                                                                                                                                                                                       |
| SUB IN: SCHOFIELD, ADMIRAL                              | 13:55          |       |        |                                                                                                                                                                                                                                                                                                                                                                                                       |
| SUB OUT: WILLIAMS,GRANT                                 | 13:55          |       |        |                                                                                                                                                                                                                                                                                                                                                                                                       |
|                                                         |                |       |        |                                                                                                                                                                                                                                                                                                                                                                                                       |
|                                                         |                |       |        |                                                                                                                                                                                                                                                                                                                                                                                                       |
|                                                         | 13:55          | 14 12 | ⊔ 1    | COOR SETS by FIGURE DAVIG MATTURAL                                                                                                                                                                                                                                                                                                                                                                    |
|                                                         | 13:37          | 14-13 | H 1    | GOOD! 3PTR by FISHER-DAVIS,MATTHEW                                                                                                                                                                                                                                                                                                                                                                    |
| SUB OUT: FULKERSON,JOHN                                 | 13:37<br>13:37 | 14-13 | H 1    | GOOD! 3PTR by FISHER-DAVIS,MATTHEW<br>ASSIST by WILLIS,PAYTON                                                                                                                                                                                                                                                                                                                                         |
| SUB OUT: FULKERSON, JOHN  MISSED LAYUP by DANIEL, JAMES | 13:37          | 14-13 | H 1    | •                                                                                                                                                                                                                                                                                                                                                                                                     |

| VISITORS: Tennessee                     | Time           | Score | Margin | HOME: Vanderbilt                                               |
|-----------------------------------------|----------------|-------|--------|----------------------------------------------------------------|
|                                         | 13:07          |       |        | TURNOVER by LEE,SABEN                                          |
| GOOD! FT by TURNER,LAMONTE              | 13:00<br>13:00 | 14-14 | Т      | FOUL by LEE,SABEN                                              |
| GOOD! FT by TURNER,LAMONTE              | 13:00          | 14-14 | V 1    |                                                                |
| GOOD! FI BY TORNER, LAWONTE             | 13:00          | 14-13 | VI     | SUB IN: LACHANCE, RILEY                                        |
|                                         | 13:00          |       |        | SUB IN: TOYE,JOE                                               |
|                                         | 13:00          |       |        | SUB OUT: LEE,SABEN                                             |
|                                         | 13:00          |       |        | SUB OUT: ROBERSON, JEFF                                        |
|                                         | 12:47          | 16-15 | H 1    | GOOD! DUNK by BROWN,CLEVON [PNT]                               |
|                                         | 12:47          | 10 10 |        | ASSIST by LACHANCE,RILEY                                       |
| GOOD! 3PTR by DANIEL, JAMES             | 12:33          | 16-18 | V 2    | , 10010 1 2 , 2 101 11 11 102 , 1122 1                         |
| ASSIST by BOWDEN, JORDAN                | 12:33          |       |        |                                                                |
|                                         | 12:02          |       |        | TURNOVER by TOYE, JOE                                          |
| STEAL by BOWDEN, JORDAN                 | 12:01          |       |        |                                                                |
| MISSED JUMPER by SCHOFIELD, ADMIRAL     | 11:43          |       |        |                                                                |
| •                                       | 11:43          |       |        | REBOUND (DEF) by LACHANCE, RILEY                               |
|                                         | 11:33          | 18-18 | T      | GOOD! JUMPER by FISHER-DAVIS, MATTHEW [PNT]                    |
| TURNOVER by DANIEL, JAMES               | 11:19          |       |        | ,                                                              |
|                                         | 11:19          |       |        | TIMEOUT media                                                  |
| SUB IN: WILLIAMS, GRANT                 | 11:19          |       |        |                                                                |
| SUB IN: DARRINGTON, CHRIS               | 11:19          |       |        |                                                                |
| SUB IN: BONE, JORDAN                    | 11:19          |       |        |                                                                |
| SUB OUT: DANIEL, JAMES                  | 11:19          |       |        |                                                                |
| SUB OUT: ALEXANDER,KYLE                 | 11:19          |       |        |                                                                |
| SUB OUT: TURNER,LAMONTE                 | 11:19          |       |        |                                                                |
|                                         | 11:19          |       |        | SUB IN: EVANS,MAXWELL                                          |
|                                         | 11:19          |       |        | SUB OUT: WILLIS, PAYTON                                        |
|                                         | 10:53          | 20-18 | H 2    | GOOD! JUMPER by LACHANCE, RILEY                                |
|                                         | 10:36          |       |        | FOUL by BROWN, CLEVON                                          |
| MISSED JUMPER by WILLIAMS, GRANT        | 10:17          |       |        |                                                                |
| REBOUND (OFF) by SCHOFIELD, ADMIRAL     | 10:17          |       |        |                                                                |
| GOOD! TIPIN by SCHOFIELD,ADMIRAL [PNT]  | 10:16          | 20-20 | T      |                                                                |
|                                         | 10:15          |       |        | FOUL by TOYE,JOE                                               |
| MISSED FT by SCHOFIELD, ADMIRAL         | 10:14          |       |        |                                                                |
|                                         | 10:13          |       |        | REBOUND (DEF) by TOYE,JOE                                      |
|                                         | 10:01          |       |        | MISSED 3PTR by EVANS,MAXWELL                                   |
| REBOUND (DEF) by SCHOFIELD, ADMIRAL     | 10:01          |       |        |                                                                |
|                                         | 10:01          |       |        | FOUL by TOYE,JOE                                               |
|                                         | 10:01          |       |        | SUB IN: ROBERSON, JEFF                                         |
|                                         | 10:01          |       |        | SUB IN: LEE,SABEN                                              |
|                                         | 10:01          |       |        | SUB OUT: FISHER-DAVIS,MATTHEW                                  |
|                                         | 10:01          |       |        | SUB OUT: TOYE,JOE                                              |
| GOOD! JUMPER by SCHOFIELD,ADMIRAL [PNT] | 09:47          | 20-22 | V 2    |                                                                |
|                                         | 09:27          |       |        | MISSED JUMPER by BROWN,CLEVON                                  |
| BLOCK by WILLIAMS, GRANT                | 09:27          |       |        |                                                                |
| REBOUND (DEF) by TEAM                   | 09:27          |       |        | 2112 111 2 122 2 123 1                                         |
|                                         | 09:27          |       |        | SUB IN: BAPTISTE,DJERY                                         |
| COOR HIMPER LAWRENCE CRANT IRVITA       | 09:27          | 00.04 |        | SUB OUT: BROWN,CLEVON                                          |
| GOOD! JUMPER by WILLIAMS, GRANT [PNT]   | 09:15          | 20-24 | V 4    |                                                                |
| FOUL by WILLIAMS, GRANT                 | 08:57          |       |        |                                                                |
| SUB IN: ALEXANDER, KYLE                 | 08:57          |       |        |                                                                |
| SUB OUT: WILLIAMS,GRANT                 | 08:57          | 00.04 | V.4    | COORLORTS IN LACHANCE BUEY                                     |
|                                         | 08:44          | 23-24 | V 1    | GOOD! 3PTR by LACHANCE,RILEY                                   |
| COOR HIMPER by BONE JORDAN              | 08:44          | 22.26 | V/ 2   | ASSIST by ROBERSON,JEFF                                        |
| GOOD! JUMPER by BONE, JORDAN            | 08:33          | 23-26 | V 3    |                                                                |
| FOUL by DARRINGTON, CHRIS               | 08:17          |       |        |                                                                |
| SUB IN: TURNER,LAMONTE                  | 08:17          |       |        |                                                                |
| SUB OUT: DARRINGTON,CHRIS               | 08:17          | 00.00 | -      | COOR ARTE L. PORERCON IEEE                                     |
|                                         | 08:05          | 26-26 | T      | GOOD! 3PTR by ROBERSON, JEFF                                   |
| MISSED JUMPER by SCHOFIELD, ADMIRAL     | 08:05<br>07:40 |       |        | ASSIST by LACHANCE,RILEY                                       |
| WISSED JUMPER BY SCHOFIELD, ADMIRAL     | 07:40          |       |        | REBOUND (DEF) by BAPTISTE,DJERY                                |
|                                         | 07.40          |       |        | · · · · · · · · · · · · · · · · · · ·                          |
|                                         | 07:29<br>07:29 |       |        | MISSED 3PTR by EVANS,MAXWELL<br>REBOUND (OFF) by EVANS,MAXWELL |
| FOUL by SCHOFIELD, ADMIRAL              | 07:29          |       |        | REDOUND (OIT) BY EVANG, WIAXWELL                               |
| 1 002 by 001101 IEED, ADMINAL           | 07:24          |       |        | TIMEOUT media                                                  |
|                                         | 07:24          |       |        | MISSED FT by EVANS,MAXWELL                                     |
|                                         | 07:24          |       |        | REBOUND (DEADB) by TEAM                                        |
|                                         | 07:24          | 27-26 | H 1    | GOOD! FT by EVANS,MAXWELL                                      |
| SUB IN: DANIEL, JAMES                   | 07:24          | 21 20 |        | OOOD: 1 by EVANO, IVIANVELLE                                   |
| SUB IN: FULKERSON, JOHN                 | 07:24          |       |        |                                                                |
| SUB IN: WILLIAMS, GRANT                 | 07:24          |       |        |                                                                |
| SUB OUT: ALEXANDER, KYLE                | 07:24          |       |        |                                                                |
| SUB OUT: BOWDEN, JORDAN                 | 07:24          |       |        |                                                                |
| SUB OUT: SCHOFIELD, ADMIRAL             | 07:24          |       |        |                                                                |
|                                         | ↓7. <b>∠</b> 1 |       |        |                                                                |

| VISITORS: Tennessee                                 | Time           | Score             | Margin | HOME: Vanderbilt                                             |
|-----------------------------------------------------|----------------|-------------------|--------|--------------------------------------------------------------|
|                                                     | 07:24          |                   |        | SUB IN: WILLIS,PAYTON                                        |
|                                                     | 07:24          |                   |        | SUB IN: FISHER-DAVIS,MATTHEW                                 |
|                                                     | 07:24          |                   |        | SUB OUT: LACHANCE,RILEY                                      |
|                                                     | 07:24          |                   |        | SUB OUT: EVANS,MAXWELL                                       |
| MISSED JUMPER by WILLIAMS,GRANT                     | 07:07          |                   |        |                                                              |
|                                                     | 07:07          |                   |        | REBOUND (DEF) by FISHER-DAVIS, MATTHEW                       |
| DEPOLIND (DEE) by TUDNED LAMONTE                    | 06:52          |                   |        | MISSED JUMPER by BAPTISTE,DJERY                              |
| REBOUND (DEF) by TURNER,LAMONTE                     | 06:52          |                   |        |                                                              |
| FOUL by FULKERSON, JOHN TURNOVER by FULKERSON, JOHN | 06:46<br>06:46 |                   |        |                                                              |
| FOUL by BONE, JORDAN                                | 06:46          |                   |        |                                                              |
| FOOL BY BONE, JORDAN                                | 06:36          |                   |        | MISSED FT by ROBERSON, JEFF                                  |
| REBOUND (DEF) by WILLIAMS, GRANT                    | 06:36          |                   |        | WIGSED FT by ROBERSON, JEFF                                  |
| GOOD! LAYUP by WILLIAMS, GRANT [PNT]                | 06:16          | 27-28             | V 1    |                                                              |
| GOOD: EATOR BY WILLIAMO, ORANT [FINT]               | 05:52          | 21-20             | V I    | MISSED JUMPER by FISHER-DAVIS, MATTHEW                       |
| REBOUND (DEF) by BONE, JORDAN                       | 05:52          |                   |        | WHOOLD COMIT LIKELY FIGHER DITTION, WITH THEVE               |
| MISSED JUMPER by BONE, JORDAN                       | 05:43          |                   |        |                                                              |
| INTEGER COMPLEX BY BOTTE, GOTTE, THE                | 05:43          |                   |        | REBOUND (DEF) by BAPTISTE,DJERY                              |
|                                                     | 05:34          | 30-28             | H 2    | GOOD! 3PTR by ROBERSON, JEFF                                 |
|                                                     | 05:34          | 00 20             |        | ASSIST by LEE,SABEN                                          |
| GOOD! JUMPER by WILLIAMS,GRANT [PNT]                | 05:02          | 30-30             | Т      | 7.66.61.89 ===,67.82.11                                      |
|                                                     | 04:31          | 33-30             | H 3    | GOOD! 3PTR by WILLIS,PAYTON                                  |
|                                                     | 04:27          |                   |        | SUB IN: BROWN,CLEVON                                         |
|                                                     | 04:27          |                   |        | SUB OUT: BAPTISTE,DJERY                                      |
| FOUL by DANIEL, JAMES                               | 04:13          |                   |        | ·                                                            |
| TURNOVER by DANIEL, JAMES                           | 04:13          |                   |        |                                                              |
| SUB IN: BOWDEN, JORDAN                              | 04:12          |                   |        |                                                              |
| SUB OUT: BONE, JORDAN                               | 04:12          |                   |        |                                                              |
|                                                     | 03:55          | 35-30             | H 5    | GOOD! DUNK by LEE,SABEN [PNT]                                |
|                                                     | 03:46          |                   |        | FOUL by BROWN,CLEVON                                         |
| TIMEOUT media                                       | 03:46          |                   |        |                                                              |
| GOOD! FT by WILLIAMS, GRANT                         | 03:46          | 35-31             | H 4    |                                                              |
| MISSED FT by WILLIAMS, GRANT                        | 03:46          |                   |        |                                                              |
|                                                     | 03:46          |                   |        | REBOUND (DEF) by ROBERSON, JEFF                              |
|                                                     | 03:24          |                   |        | MISSED 3PTR by WILLIS,PAYTON                                 |
| REBOUND (DEF) by WILLIAMS, GRANT                    | 03:24          |                   |        |                                                              |
| TURNOVER by WILLIAMS, GRANT                         | 02:54          |                   |        |                                                              |
|                                                     | 02:52          |                   |        | STEAL by LEE,SABEN                                           |
|                                                     | 02:46          |                   |        | MISSED 3PTR by WILLIS,PAYTON                                 |
|                                                     | 02:46          |                   |        | REBOUND (OFF) by FISHER-DAVIS, MATTHEW                       |
|                                                     | 02:34          | 38-31             | H 7    | GOOD! 3PTR by LEE,SABEN                                      |
| TIMEOUT 30SEC                                       | 02:30          |                   |        |                                                              |
| SUB IN: SCHOFIELD, ADMIRAL                          | 02:30          |                   |        |                                                              |
| SUB IN: BONE, JORDAN                                | 02:30          |                   |        |                                                              |
| SUB OUT: DANIEL, JAMES                              | 02:30          |                   |        |                                                              |
| SUB OUT: FULKERSON, JOHN                            | 02:30          |                   |        |                                                              |
| TURNOVER by WALKER, DERRICK                         | 02:22          |                   |        | CTEAL by MILLIC DAYTON                                       |
|                                                     | 02:20          | 40-31             | H 9    | STEAL by WILLIS,PAYTON<br>GOOD! JUMPER by BROWN,CLEVON [PNT] |
|                                                     | 01:57<br>01:57 | 40-31             | пэ     | ASSIST by LEE,SABEN                                          |
|                                                     | 01:43          |                   |        | FOUL by ROBERSON, JEFF                                       |
| GOOD! FT by WILLIAMS, GRANT                         | 01:43          | 40-32             | H 8    | FOOL BY ROBERSON, JEFF                                       |
| GOOD! FT by WILLIAMS, GRANT                         | 01:43          | 40-32             | H 7    |                                                              |
| SUB IN: WALKER, DERRICK                             | 01:43          | 40-33             | 117    |                                                              |
| SUB OUT: SCHOFIELD, ADMIRAL                         | 01:43          |                   |        |                                                              |
| FOUL by TURNER, LAMONTE                             | 01:25          |                   |        |                                                              |
| TOOL BY TOTALIC, LAWONTE                            | 01:25          | 41-33             | H 8    | GOOD! FT by LEE,SABEN                                        |
|                                                     | 01:25          | <del>4</del> 1-00 | 110    | MISSED FT by LEE,SABEN                                       |
| REBOUND (DEF) by TURNER,LAMONTE                     | 01:25          |                   |        | MICOLD I I by ELL, or BLIV                                   |
| TEBOOND (BET) BY TOTALLA, EL MIOTATE                | 01:12          |                   |        | SUB IN: LACHANCE,RILEY                                       |
|                                                     | 01:12          |                   |        | SUB OUT: LEE,SABEN                                           |
| MISSED 3PTR by BONE,JORDAN                          | 00:59          |                   |        |                                                              |
| . ,                                                 | 00:59          |                   |        | REBOUND (DEF) by LACHANCE,RILEY                              |
| FOUL by BONE,JORDAN                                 | 00:42          |                   |        |                                                              |
| .,                                                  | 00:42          |                   |        | MISSED FT by LACHANCE, RILEY                                 |
|                                                     | 00:42          |                   |        | REBOUND (DEADB) by TEAM                                      |
|                                                     | 00:42          | 42-33             | H 9    | GOOD! FT by LACHANCE,RILEY                                   |
| SUB IN: DANIEL, JAMES                               | 00:42          | 00                |        | 2222 oj 2.0                                                  |
| SUB OUT: BONE, JORDAN                               | 00:42          |                   |        |                                                              |
| GOOD! JUMPER by WILLIAMS,GRANT [PNT]                | 00:27          | 42-35             | H 7    |                                                              |
| .,=                                                 | 00:00          | 45-35             | H 10   | GOOD! 3PTR by LACHANCE,RILEY                                 |
|                                                     | 00:00          |                   |        | ASSIST by WILLIS, PAYTON                                     |
|                                                     | 00.00          |                   |        | ACCION BY WILLIO, I ATTOM                                    |