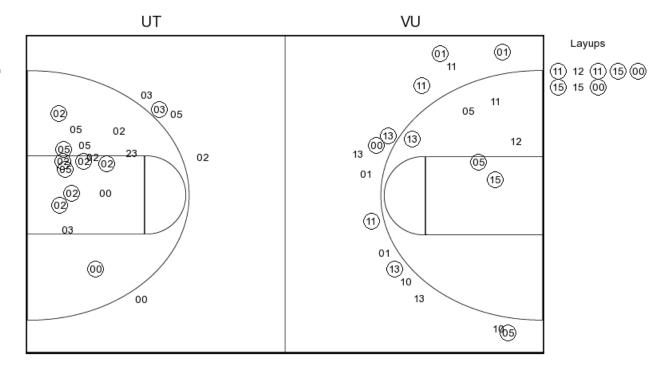

Score tied - 7 times Lead changed - 9 times

| VISITORS: Tennessee                                     | Time           | Score | Margin | HOME: Vanderbilt                                                                                                                                                                                                                                                                                                                                                                                      |
|---------------------------------------------------------|----------------|-------|--------|-------------------------------------------------------------------------------------------------------------------------------------------------------------------------------------------------------------------------------------------------------------------------------------------------------------------------------------------------------------------------------------------------------|
|                                                         | 19:41          |       |        | MISSED JUMPER by ROBERSON, JEFF                                                                                                                                                                                                                                                                                                                                                                       |
| REBOUND (DEF) by SCHOFIELD,ADMIRAL                      | 19:41          |       |        |                                                                                                                                                                                                                                                                                                                                                                                                       |
| MISSED 3PTR by SCHOFIELD,ADMIRAL                        | 19:28          |       |        |                                                                                                                                                                                                                                                                                                                                                                                                       |
|                                                         | 19:28          |       |        | REBOUND (DEF) by LEE,SABEN                                                                                                                                                                                                                                                                                                                                                                            |
| OOODI UUNDED L. MULLIAMO ODANIT IDNITI                  | 19:21          | 0.0   | 1/0    | TURNOVER by LEE,SABEN                                                                                                                                                                                                                                                                                                                                                                                 |
| GOOD! JUMPER by WILLIAMS, GRANT [PNT]                   | 19:10          | 0-2   | V 2    |                                                                                                                                                                                                                                                                                                                                                                                                       |
| ASSIST by BOWDEN,JORDAN                                 | 19:10          |       |        | MICCED OPTRAL POREDOCK IEEE                                                                                                                                                                                                                                                                                                                                                                           |
|                                                         | 18:47          |       |        | MISSED 3PTR by ROBERSON, JEFF                                                                                                                                                                                                                                                                                                                                                                         |
| FOLIL I. ALEVANDED WALE                                 | 18:47          |       |        | REBOUND (OFF) by BAPTISTE,DJERY                                                                                                                                                                                                                                                                                                                                                                       |
| FOUL by ALEXANDER, KYLE                                 | 18:47          |       |        |                                                                                                                                                                                                                                                                                                                                                                                                       |
| SUB IN: FULKERSON, JOHN                                 | 18:47          |       |        |                                                                                                                                                                                                                                                                                                                                                                                                       |
| SUB OUT: ALEXANDER,KYLE                                 | 18:47          |       |        | MISSER SPERIAL LASHANGE BUEN                                                                                                                                                                                                                                                                                                                                                                          |
|                                                         | 18:30          |       |        | MISSED 3PTR by LACHANCE,RILEY                                                                                                                                                                                                                                                                                                                                                                         |
| REBOUND (DEF) by BONE, JORDAN                           | 18:30          |       |        |                                                                                                                                                                                                                                                                                                                                                                                                       |
| TURNOVER by SCHOFIELD,ADMIRAL                           | 18:15          |       |        |                                                                                                                                                                                                                                                                                                                                                                                                       |
|                                                         | 18:15          |       | _      | STEAL by EVANS,MAXWELL                                                                                                                                                                                                                                                                                                                                                                                |
|                                                         | 17:55          | 2-2   | Т      | GOOD! LAYUP by ROBERSON,JEFF [PNT]                                                                                                                                                                                                                                                                                                                                                                    |
|                                                         | 17:55          |       |        | ASSIST by BAPTISTE,DJERY                                                                                                                                                                                                                                                                                                                                                                              |
| MISSED JUMPER by BOWDEN,JORDAN                          | 17:39          |       |        |                                                                                                                                                                                                                                                                                                                                                                                                       |
|                                                         | 17:39          |       |        | REBOUND (DEF) by LACHANCE,RILEY                                                                                                                                                                                                                                                                                                                                                                       |
|                                                         | 17:32          |       |        | MISSED 3PTR by LACHANCE,RILEY                                                                                                                                                                                                                                                                                                                                                                         |
| REBOUND (DEF) by SCHOFIELD,ADMIRAL                      | 17:32          |       |        |                                                                                                                                                                                                                                                                                                                                                                                                       |
| MISSED 3PTR by WILLIAMS,GRANT                           | 17:20          |       |        |                                                                                                                                                                                                                                                                                                                                                                                                       |
| REBOUND (OFF) by SCHOFIELD, ADMIRAL                     | 17:20          |       |        |                                                                                                                                                                                                                                                                                                                                                                                                       |
| GOOD! LAYUP by SCHOFIELD,ADMIRAL [PNT]                  | 17:17          | 2-4   | V 2    |                                                                                                                                                                                                                                                                                                                                                                                                       |
|                                                         | 17:17          |       |        | FOUL by EVANS,MAXWELL                                                                                                                                                                                                                                                                                                                                                                                 |
| GOOD! FT by SCHOFIELD,ADMIRAL                           | 17:17          | 2-5   | V 3    |                                                                                                                                                                                                                                                                                                                                                                                                       |
| SUB IN: TURNER,LAMONTE                                  | 17:17          |       |        |                                                                                                                                                                                                                                                                                                                                                                                                       |
| SUB OUT: BOWDEN,JORDAN                                  | 17:17          |       |        |                                                                                                                                                                                                                                                                                                                                                                                                       |
|                                                         | 17:17          |       |        | SUB IN: FISHER-DAVIS,MATTHEW                                                                                                                                                                                                                                                                                                                                                                          |
|                                                         | 17:17          |       |        | SUB OUT: EVANS,MAXWELL                                                                                                                                                                                                                                                                                                                                                                                |
|                                                         | 16:57          |       |        | MISSED LAYUP by BAPTISTE, DJERY                                                                                                                                                                                                                                                                                                                                                                       |
| REBOUND (DEF) by WILLIAMS, GRANT                        | 16:57          |       |        |                                                                                                                                                                                                                                                                                                                                                                                                       |
| GOOD! LAYUP by SCHOFIELD,ADMIRAL [PNT]                  | 16:35          | 2-7   | V 5    |                                                                                                                                                                                                                                                                                                                                                                                                       |
| ASSIST by FULKERSON,JOHN                                | 16:35          |       |        |                                                                                                                                                                                                                                                                                                                                                                                                       |
|                                                         | 16:11          | 4-7   | V 3    | GOOD! JUMPER by ROBERSON, JEFF [PNT]                                                                                                                                                                                                                                                                                                                                                                  |
| GOOD! JUMPER by WILLIAMS,GRANT                          | 15:53          | 4-9   | V 5    |                                                                                                                                                                                                                                                                                                                                                                                                       |
| FOUL by SCHOFIELD,ADMIRAL                               | 15:36          |       |        |                                                                                                                                                                                                                                                                                                                                                                                                       |
|                                                         | 15:36          |       |        | TIMEOUT media                                                                                                                                                                                                                                                                                                                                                                                         |
| SUB IN: DANIEL, JAMES                                   | 15:36          |       |        |                                                                                                                                                                                                                                                                                                                                                                                                       |
| SUB IN: BOWDEN,JORDAN                                   | 15:36          |       |        |                                                                                                                                                                                                                                                                                                                                                                                                       |
| SUB OUT: BONE,JORDAN                                    | 15:36          |       |        |                                                                                                                                                                                                                                                                                                                                                                                                       |
| SUB OUT: SCHOFIELD,ADMIRAL                              | 15:36          |       |        |                                                                                                                                                                                                                                                                                                                                                                                                       |
|                                                         | 15:36          |       |        | SUB IN: WILLIS,PAYTON                                                                                                                                                                                                                                                                                                                                                                                 |
|                                                         | 15:36          |       |        | SUB IN: BROWN,CLEVON                                                                                                                                                                                                                                                                                                                                                                                  |
|                                                         | 15:36          |       |        | SUB OUT: BAPTISTE,DJERY                                                                                                                                                                                                                                                                                                                                                                               |
|                                                         | 15:36          |       |        | SUB OUT: LACHANCE,RILEY                                                                                                                                                                                                                                                                                                                                                                               |
|                                                         | 15:24          | 7-9   | V 2    | GOOD! 3PTR by WILLIS,PAYTON                                                                                                                                                                                                                                                                                                                                                                           |
| GOOD! JUMPER by WILLIAMS,GRANT [PNT]                    | 14:58          | 7-11  | V 4    | ·                                                                                                                                                                                                                                                                                                                                                                                                     |
|                                                         | 14:30          |       |        | TURNOVER by BROWN, CLEVON                                                                                                                                                                                                                                                                                                                                                                             |
| STEAL by BOWDEN, JORDAN                                 | 14:29          |       |        | ·                                                                                                                                                                                                                                                                                                                                                                                                     |
| MISSED 3PTR by DANIEL, JAMES                            | 14:26          |       |        |                                                                                                                                                                                                                                                                                                                                                                                                       |
| ,,,,,,,,,,,,,,,,,,,,,,,,,,,,,,,,,,,,,,,                 | 14:26          |       |        | REBOUND (DEF) by ROBERSON, JEFF                                                                                                                                                                                                                                                                                                                                                                       |
|                                                         | 14:17          | 9-11  | V 2    | GOOD! DUNK by BROWN,CLEVON [PNT]                                                                                                                                                                                                                                                                                                                                                                      |
|                                                         | 14:17          |       |        | ASSIST by WILLIS, PAYTON                                                                                                                                                                                                                                                                                                                                                                              |
| MISSED LAYUP by WILLIAMS,GRANT                          | 14:07          |       |        | ,                                                                                                                                                                                                                                                                                                                                                                                                     |
|                                                         | 14:07          |       |        | REBOUND (DEF) by LEE,SABEN                                                                                                                                                                                                                                                                                                                                                                            |
|                                                         | 14:01          | 11-11 | T      | GOOD! LAYUP by LEE,SABEN [FB/PNT]                                                                                                                                                                                                                                                                                                                                                                     |
|                                                         | 13:55          |       | •      | FOUL by LEE,SABEN                                                                                                                                                                                                                                                                                                                                                                                     |
| GOOD! FT by TURNER,LAMONTE                              | 13:55          | 11-12 | V 1    | 1 3 3 2 3 7 2 2 2 3 7 2 2 2 3 7 2 2 2 3 7 2 2 2 3 7 2 2 2 3 7 2 2 2 3 7 2 2 2 3 7 2 2 2 3 7 2 2 2 3 7 2 2 2 3 7 2 2 2 3 7 2 2 2 3 7 2 2 2 3 7 2 2 2 3 7 2 2 2 3 7 2 2 2 3 7 2 2 2 3 7 2 2 2 3 7 2 2 2 3 7 2 2 2 3 7 2 2 2 3 7 2 2 2 3 7 2 2 2 3 7 2 2 2 3 7 2 2 2 3 7 2 2 2 3 7 2 2 2 3 7 2 2 2 3 7 2 2 2 3 7 2 2 2 3 7 2 2 2 3 7 2 2 2 3 7 2 2 2 3 7 2 2 2 3 7 2 2 2 3 7 2 2 2 3 7 2 2 2 3 7 2 2 2 2 |
| GOOD! FT by TURNER,LAMONTE                              | 13:55          | 11-13 | V 2    |                                                                                                                                                                                                                                                                                                                                                                                                       |
| SUB IN: ALEXANDER, KYLE                                 | 13:55          | 11-10 | V Z    |                                                                                                                                                                                                                                                                                                                                                                                                       |
| SUB IN: SCHOFIELD, ADMIRAL                              | 13:55          |       |        |                                                                                                                                                                                                                                                                                                                                                                                                       |
| SUB OUT: WILLIAMS,GRANT                                 | 13:55          |       |        |                                                                                                                                                                                                                                                                                                                                                                                                       |
|                                                         |                |       |        |                                                                                                                                                                                                                                                                                                                                                                                                       |
|                                                         |                |       |        |                                                                                                                                                                                                                                                                                                                                                                                                       |
|                                                         | 13:55          | 14 12 | ⊔ 1    | COOR SETS by FIGURE DAVIG MATTURAL                                                                                                                                                                                                                                                                                                                                                                    |
|                                                         | 13:37          | 14-13 | H 1    | GOOD! 3PTR by FISHER-DAVIS,MATTHEW                                                                                                                                                                                                                                                                                                                                                                    |
| SUB OUT: FULKERSON,JOHN                                 | 13:37<br>13:37 | 14-13 | H 1    | GOOD! 3PTR by FISHER-DAVIS,MATTHEW<br>ASSIST by WILLIS,PAYTON                                                                                                                                                                                                                                                                                                                                         |
| SUB OUT: FULKERSON, JOHN  MISSED LAYUP by DANIEL, JAMES | 13:37          | 14-13 | H 1    | •                                                                                                                                                                                                                                                                                                                                                                                                     |

| VISITORS: Tennessee                     | Time           | Score | Margin | HOME: Vanderbilt                                               |
|-----------------------------------------|----------------|-------|--------|----------------------------------------------------------------|
|                                         | 13:07          |       |        | TURNOVER by LEE,SABEN                                          |
| GOOD! FT by TURNER,LAMONTE              | 13:00<br>13:00 | 14-14 | Т      | FOUL by LEE,SABEN                                              |
| GOOD! FT by TURNER,LAMONTE              | 13:00          | 14-14 | V 1    |                                                                |
| GOOD! FI BY TORNER, LAWONTE             | 13:00          | 14-13 | VI     | SUB IN: LACHANCE, RILEY                                        |
|                                         | 13:00          |       |        | SUB IN: TOYE,JOE                                               |
|                                         | 13:00          |       |        | SUB OUT: LEE,SABEN                                             |
|                                         | 13:00          |       |        | SUB OUT: ROBERSON, JEFF                                        |
|                                         | 12:47          | 16-15 | H 1    | GOOD! DUNK by BROWN,CLEVON [PNT]                               |
|                                         | 12:47          | 10 10 |        | ASSIST by LACHANCE,RILEY                                       |
| GOOD! 3PTR by DANIEL, JAMES             | 12:33          | 16-18 | V 2    | , 10010 1 2 , 2 101 11 11 102 , 1122 1                         |
| ASSIST by BOWDEN, JORDAN                | 12:33          |       |        |                                                                |
|                                         | 12:02          |       |        | TURNOVER by TOYE, JOE                                          |
| STEAL by BOWDEN, JORDAN                 | 12:01          |       |        |                                                                |
| MISSED JUMPER by SCHOFIELD, ADMIRAL     | 11:43          |       |        |                                                                |
| •                                       | 11:43          |       |        | REBOUND (DEF) by LACHANCE, RILEY                               |
|                                         | 11:33          | 18-18 | T      | GOOD! JUMPER by FISHER-DAVIS, MATTHEW [PNT]                    |
| TURNOVER by DANIEL, JAMES               | 11:19          |       |        | ,                                                              |
|                                         | 11:19          |       |        | TIMEOUT media                                                  |
| SUB IN: WILLIAMS, GRANT                 | 11:19          |       |        |                                                                |
| SUB IN: DARRINGTON, CHRIS               | 11:19          |       |        |                                                                |
| SUB IN: BONE, JORDAN                    | 11:19          |       |        |                                                                |
| SUB OUT: DANIEL, JAMES                  | 11:19          |       |        |                                                                |
| SUB OUT: ALEXANDER,KYLE                 | 11:19          |       |        |                                                                |
| SUB OUT: TURNER,LAMONTE                 | 11:19          |       |        |                                                                |
|                                         | 11:19          |       |        | SUB IN: EVANS,MAXWELL                                          |
|                                         | 11:19          |       |        | SUB OUT: WILLIS, PAYTON                                        |
|                                         | 10:53          | 20-18 | H 2    | GOOD! JUMPER by LACHANCE, RILEY                                |
|                                         | 10:36          |       |        | FOUL by BROWN, CLEVON                                          |
| MISSED JUMPER by WILLIAMS, GRANT        | 10:17          |       |        |                                                                |
| REBOUND (OFF) by SCHOFIELD, ADMIRAL     | 10:17          |       |        |                                                                |
| GOOD! TIPIN by SCHOFIELD,ADMIRAL [PNT]  | 10:16          | 20-20 | T      |                                                                |
|                                         | 10:15          |       |        | FOUL by TOYE,JOE                                               |
| MISSED FT by SCHOFIELD, ADMIRAL         | 10:14          |       |        |                                                                |
|                                         | 10:13          |       |        | REBOUND (DEF) by TOYE,JOE                                      |
|                                         | 10:01          |       |        | MISSED 3PTR by EVANS,MAXWELL                                   |
| REBOUND (DEF) by SCHOFIELD, ADMIRAL     | 10:01          |       |        |                                                                |
|                                         | 10:01          |       |        | FOUL by TOYE,JOE                                               |
|                                         | 10:01          |       |        | SUB IN: ROBERSON, JEFF                                         |
|                                         | 10:01          |       |        | SUB IN: LEE,SABEN                                              |
|                                         | 10:01          |       |        | SUB OUT: FISHER-DAVIS,MATTHEW                                  |
|                                         | 10:01          |       |        | SUB OUT: TOYE,JOE                                              |
| GOOD! JUMPER by SCHOFIELD,ADMIRAL [PNT] | 09:47          | 20-22 | V 2    |                                                                |
|                                         | 09:27          |       |        | MISSED JUMPER by BROWN,CLEVON                                  |
| BLOCK by WILLIAMS, GRANT                | 09:27          |       |        |                                                                |
| REBOUND (DEF) by TEAM                   | 09:27          |       |        | 2112 111 2 122 2 123 1                                         |
|                                         | 09:27          |       |        | SUB IN: BAPTISTE,DJERY                                         |
| COOR HIMPER LAWRENCE CRANT IRVITA       | 09:27          | 00.04 |        | SUB OUT: BROWN,CLEVON                                          |
| GOOD! JUMPER by WILLIAMS, GRANT [PNT]   | 09:15          | 20-24 | V 4    |                                                                |
| FOUL by WILLIAMS, GRANT                 | 08:57          |       |        |                                                                |
| SUB IN: ALEXANDER, KYLE                 | 08:57          |       |        |                                                                |
| SUB OUT: WILLIAMS,GRANT                 | 08:57          | 00.04 | V.4    | COORLORTS IN LACHANCE BUEY                                     |
|                                         | 08:44          | 23-24 | V 1    | GOOD! 3PTR by LACHANCE,RILEY                                   |
| COOR HIMPER by BONE JORDAN              | 08:44          | 22.26 | V/ 2   | ASSIST by ROBERSON,JEFF                                        |
| GOOD! JUMPER by BONE, JORDAN            | 08:33          | 23-26 | V 3    |                                                                |
| FOUL by DARRINGTON, CHRIS               | 08:17          |       |        |                                                                |
| SUB IN: TURNER,LAMONTE                  | 08:17          |       |        |                                                                |
| SUB OUT: DARRINGTON,CHRIS               | 08:17          | 00.00 | -      | COOR ARTE L. PORERCON IEEE                                     |
|                                         | 08:05          | 26-26 | T      | GOOD! 3PTR by ROBERSON, JEFF                                   |
| MISSED JUMPER by SCHOFIELD, ADMIRAL     | 08:05<br>07:40 |       |        | ASSIST by LACHANCE,RILEY                                       |
| WISSED JUMPER BY SCHOFIELD, ADMIRAL     | 07:40          |       |        | REBOUND (DEF) by BAPTISTE,DJERY                                |
|                                         | 07.40          |       |        | · · · · · · · · · · · · · · · · · · ·                          |
|                                         | 07:29<br>07:29 |       |        | MISSED 3PTR by EVANS,MAXWELL<br>REBOUND (OFF) by EVANS,MAXWELL |
| FOUL by SCHOFIELD, ADMIRAL              | 07:29          |       |        | REDOUND (OIT) BY EVANG, WIAXWELL                               |
| 1 002 by 001101 IEED, ADMINAL           | 07:24          |       |        | TIMEOUT media                                                  |
|                                         | 07:24          |       |        | MISSED FT by EVANS,MAXWELL                                     |
|                                         | 07:24          |       |        | REBOUND (DEADB) by TEAM                                        |
|                                         | 07:24          | 27-26 | H 1    | GOOD! FT by EVANS,MAXWELL                                      |
| SUB IN: DANIEL, JAMES                   | 07:24          | 21 20 |        | OOOD: 1 by EVANO, IVIANVELLE                                   |
| SUB IN: FULKERSON, JOHN                 | 07:24          |       |        |                                                                |
| SUB IN: WILLIAMS, GRANT                 | 07:24          |       |        |                                                                |
| SUB OUT: ALEXANDER, KYLE                | 07:24          |       |        |                                                                |
| SUB OUT: BOWDEN, JORDAN                 | 07:24          |       |        |                                                                |
| SUB OUT: SCHOFIELD, ADMIRAL             | 07:24          |       |        |                                                                |
|                                         | ↓7. <b>∠</b> 1 |       |        |                                                                |

| VISITORS: Tennessee                                 | Time           | Score             | Margin | HOME: Vanderbilt                                             |
|-----------------------------------------------------|----------------|-------------------|--------|--------------------------------------------------------------|
|                                                     | 07:24          |                   |        | SUB IN: WILLIS,PAYTON                                        |
|                                                     | 07:24          |                   |        | SUB IN: FISHER-DAVIS,MATTHEW                                 |
|                                                     | 07:24          |                   |        | SUB OUT: LACHANCE,RILEY                                      |
|                                                     | 07:24          |                   |        | SUB OUT: EVANS,MAXWELL                                       |
| MISSED JUMPER by WILLIAMS,GRANT                     | 07:07          |                   |        |                                                              |
|                                                     | 07:07          |                   |        | REBOUND (DEF) by FISHER-DAVIS, MATTHEW                       |
| DEPOLIND (DEE) by TUDNED LAMONTE                    | 06:52          |                   |        | MISSED JUMPER by BAPTISTE,DJERY                              |
| REBOUND (DEF) by TURNER,LAMONTE                     | 06:52          |                   |        |                                                              |
| FOUL by FULKERSON, JOHN TURNOVER by FULKERSON, JOHN | 06:46<br>06:46 |                   |        |                                                              |
| FOUL by BONE, JORDAN                                | 06:46          |                   |        |                                                              |
| FOOL BY BONE, JORDAN                                | 06:36          |                   |        | MISSED FT by ROBERSON, JEFF                                  |
| REBOUND (DEF) by WILLIAMS, GRANT                    | 06:36          |                   |        | WIGSED FT by ROBERSON, JEFF                                  |
| GOOD! LAYUP by WILLIAMS, GRANT [PNT]                | 06:16          | 27-28             | V 1    |                                                              |
| GOOD: EATOR BY WILLIAMO, ORANT [FINT]               | 05:52          | 21-20             | V I    | MISSED JUMPER by FISHER-DAVIS, MATTHEW                       |
| REBOUND (DEF) by BONE, JORDAN                       | 05:52          |                   |        | WHOOLD COMIT LIKELY FIGHER DITTION, WITH THEVE               |
| MISSED JUMPER by BONE, JORDAN                       | 05:43          |                   |        |                                                              |
| INTEGER COMPLEX BY BOTTE, GOTTE, THE                | 05:43          |                   |        | REBOUND (DEF) by BAPTISTE,DJERY                              |
|                                                     | 05:34          | 30-28             | H 2    | GOOD! 3PTR by ROBERSON, JEFF                                 |
|                                                     | 05:34          | 00 20             |        | ASSIST by LEE,SABEN                                          |
| GOOD! JUMPER by WILLIAMS,GRANT [PNT]                | 05:02          | 30-30             | Т      | 7.66.61.89 ===,67.82.11                                      |
|                                                     | 04:31          | 33-30             | H 3    | GOOD! 3PTR by WILLIS,PAYTON                                  |
|                                                     | 04:27          |                   |        | SUB IN: BROWN,CLEVON                                         |
|                                                     | 04:27          |                   |        | SUB OUT: BAPTISTE,DJERY                                      |
| FOUL by DANIEL, JAMES                               | 04:13          |                   |        | ·                                                            |
| TURNOVER by DANIEL, JAMES                           | 04:13          |                   |        |                                                              |
| SUB IN: BOWDEN, JORDAN                              | 04:12          |                   |        |                                                              |
| SUB OUT: BONE, JORDAN                               | 04:12          |                   |        |                                                              |
|                                                     | 03:55          | 35-30             | H 5    | GOOD! DUNK by LEE,SABEN [PNT]                                |
|                                                     | 03:46          |                   |        | FOUL by BROWN,CLEVON                                         |
| TIMEOUT media                                       | 03:46          |                   |        |                                                              |
| GOOD! FT by WILLIAMS, GRANT                         | 03:46          | 35-31             | H 4    |                                                              |
| MISSED FT by WILLIAMS, GRANT                        | 03:46          |                   |        |                                                              |
|                                                     | 03:46          |                   |        | REBOUND (DEF) by ROBERSON, JEFF                              |
|                                                     | 03:24          |                   |        | MISSED 3PTR by WILLIS,PAYTON                                 |
| REBOUND (DEF) by WILLIAMS, GRANT                    | 03:24          |                   |        |                                                              |
| TURNOVER by WILLIAMS, GRANT                         | 02:54          |                   |        |                                                              |
|                                                     | 02:52          |                   |        | STEAL by LEE,SABEN                                           |
|                                                     | 02:46          |                   |        | MISSED 3PTR by WILLIS,PAYTON                                 |
|                                                     | 02:46          |                   |        | REBOUND (OFF) by FISHER-DAVIS, MATTHEW                       |
|                                                     | 02:34          | 38-31             | H 7    | GOOD! 3PTR by LEE,SABEN                                      |
| TIMEOUT 30SEC                                       | 02:30          |                   |        |                                                              |
| SUB IN: SCHOFIELD, ADMIRAL                          | 02:30          |                   |        |                                                              |
| SUB IN: BONE, JORDAN                                | 02:30          |                   |        |                                                              |
| SUB OUT: DANIEL, JAMES                              | 02:30          |                   |        |                                                              |
| SUB OUT: FULKERSON, JOHN                            | 02:30          |                   |        |                                                              |
| TURNOVER by WALKER, DERRICK                         | 02:22          |                   |        | CTEAL by MILLIC DAYTON                                       |
|                                                     | 02:20          | 40-31             | H 9    | STEAL by WILLIS,PAYTON<br>GOOD! JUMPER by BROWN,CLEVON [PNT] |
|                                                     | 01:57<br>01:57 | 40-31             | пэ     | ASSIST by LEE,SABEN                                          |
|                                                     | 01:43          |                   |        | FOUL by ROBERSON, JEFF                                       |
| GOOD! FT by WILLIAMS, GRANT                         | 01:43          | 40-32             | H 8    | FOOL BY ROBERSON, JEFF                                       |
| GOOD! FT by WILLIAMS, GRANT                         | 01:43          | 40-32             | H 7    |                                                              |
| SUB IN: WALKER, DERRICK                             | 01:43          | 40-33             | 117    |                                                              |
| SUB OUT: SCHOFIELD, ADMIRAL                         | 01:43          |                   |        |                                                              |
| FOUL by TURNER, LAMONTE                             | 01:25          |                   |        |                                                              |
| TOOL BY TOTALIC, LAWONTE                            | 01:25          | 41-33             | H 8    | GOOD! FT by LEE,SABEN                                        |
|                                                     | 01:25          | <del>4</del> 1-00 | 110    | MISSED FT by LEE,SABEN                                       |
| REBOUND (DEF) by TURNER,LAMONTE                     | 01:25          |                   |        | MICOLD I I by ELL, or BLIV                                   |
| TEBOOND (BET) BY TOTALLA, EL MIOTATE                | 01:12          |                   |        | SUB IN: LACHANCE,RILEY                                       |
|                                                     | 01:12          |                   |        | SUB OUT: LEE,SABEN                                           |
| MISSED 3PTR by BONE,JORDAN                          | 00:59          |                   |        |                                                              |
| . ,                                                 | 00:59          |                   |        | REBOUND (DEF) by LACHANCE,RILEY                              |
| FOUL by BONE,JORDAN                                 | 00:42          |                   |        |                                                              |
| .,                                                  | 00:42          |                   |        | MISSED FT by LACHANCE, RILEY                                 |
|                                                     | 00:42          |                   |        | REBOUND (DEADB) by TEAM                                      |
|                                                     | 00:42          | 42-33             | H 9    | GOOD! FT by LACHANCE,RILEY                                   |
| SUB IN: DANIEL, JAMES                               | 00:42          | 00                |        | 2222 oj 2.0                                                  |
| SUB OUT: BONE, JORDAN                               | 00:42          |                   |        |                                                              |
| GOOD! JUMPER by WILLIAMS,GRANT [PNT]                | 00:27          | 42-35             | H 7    |                                                              |
| .,=                                                 | 00:00          | 45-35             | H 10   | GOOD! 3PTR by LACHANCE,RILEY                                 |
|                                                     | 00:00          |                   |        | ASSIST by WILLIS, PAYTON                                     |
|                                                     | 00.00          |                   |        | ACCION BY WILLIO, I ATTOM                                    |