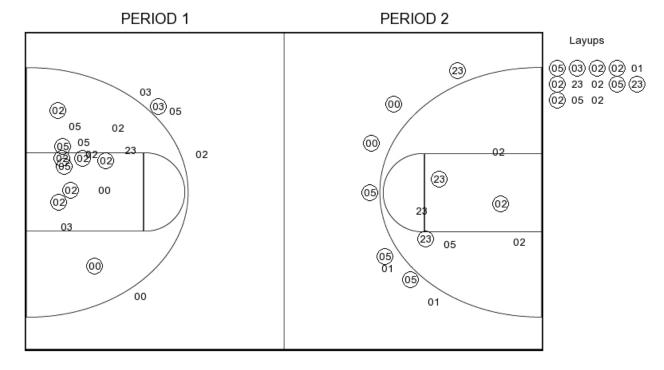

Score tied - 7 times Lead changed - 9 times

| VISITORS: Tennessee                                     | Time           | Score | Margin | HOME: Vanderbilt                                                                                                                                                                                                                                                                                                                                                                                      |
|---------------------------------------------------------|----------------|-------|--------|-------------------------------------------------------------------------------------------------------------------------------------------------------------------------------------------------------------------------------------------------------------------------------------------------------------------------------------------------------------------------------------------------------|
|                                                         | 19:41          |       |        | MISSED JUMPER by ROBERSON, JEFF                                                                                                                                                                                                                                                                                                                                                                       |
| REBOUND (DEF) by SCHOFIELD,ADMIRAL                      | 19:41          |       |        |                                                                                                                                                                                                                                                                                                                                                                                                       |
| MISSED 3PTR by SCHOFIELD,ADMIRAL                        | 19:28          |       |        |                                                                                                                                                                                                                                                                                                                                                                                                       |
|                                                         | 19:28          |       |        | REBOUND (DEF) by LEE,SABEN                                                                                                                                                                                                                                                                                                                                                                            |
| OOODI UUNDED L. MULLIAMO ODANIT IDNITI                  | 19:21          | 0.0   | 1/0    | TURNOVER by LEE,SABEN                                                                                                                                                                                                                                                                                                                                                                                 |
| GOOD! JUMPER by WILLIAMS, GRANT [PNT]                   | 19:10          | 0-2   | V 2    |                                                                                                                                                                                                                                                                                                                                                                                                       |
| ASSIST by BOWDEN,JORDAN                                 | 19:10          |       |        | MICCED OPTRAL POREDOCK IEEE                                                                                                                                                                                                                                                                                                                                                                           |
|                                                         | 18:47          |       |        | MISSED 3PTR by ROBERSON, JEFF                                                                                                                                                                                                                                                                                                                                                                         |
| FOLIL I. ALEVANDED WALE                                 | 18:47          |       |        | REBOUND (OFF) by BAPTISTE,DJERY                                                                                                                                                                                                                                                                                                                                                                       |
| FOUL by ALEXANDER, KYLE                                 | 18:47          |       |        |                                                                                                                                                                                                                                                                                                                                                                                                       |
| SUB IN: FULKERSON, JOHN                                 | 18:47          |       |        |                                                                                                                                                                                                                                                                                                                                                                                                       |
| SUB OUT: ALEXANDER,KYLE                                 | 18:47          |       |        | MISSER SPERIAL LASHANGE BUEN                                                                                                                                                                                                                                                                                                                                                                          |
|                                                         | 18:30          |       |        | MISSED 3PTR by LACHANCE,RILEY                                                                                                                                                                                                                                                                                                                                                                         |
| REBOUND (DEF) by BONE, JORDAN                           | 18:30          |       |        |                                                                                                                                                                                                                                                                                                                                                                                                       |
| TURNOVER by SCHOFIELD,ADMIRAL                           | 18:15          |       |        |                                                                                                                                                                                                                                                                                                                                                                                                       |
|                                                         | 18:15          |       | _      | STEAL by EVANS,MAXWELL                                                                                                                                                                                                                                                                                                                                                                                |
|                                                         | 17:55          | 2-2   | Т      | GOOD! LAYUP by ROBERSON,JEFF [PNT]                                                                                                                                                                                                                                                                                                                                                                    |
|                                                         | 17:55          |       |        | ASSIST by BAPTISTE,DJERY                                                                                                                                                                                                                                                                                                                                                                              |
| MISSED JUMPER by BOWDEN,JORDAN                          | 17:39          |       |        |                                                                                                                                                                                                                                                                                                                                                                                                       |
|                                                         | 17:39          |       |        | REBOUND (DEF) by LACHANCE,RILEY                                                                                                                                                                                                                                                                                                                                                                       |
|                                                         | 17:32          |       |        | MISSED 3PTR by LACHANCE,RILEY                                                                                                                                                                                                                                                                                                                                                                         |
| REBOUND (DEF) by SCHOFIELD,ADMIRAL                      | 17:32          |       |        |                                                                                                                                                                                                                                                                                                                                                                                                       |
| MISSED 3PTR by WILLIAMS,GRANT                           | 17:20          |       |        |                                                                                                                                                                                                                                                                                                                                                                                                       |
| REBOUND (OFF) by SCHOFIELD, ADMIRAL                     | 17:20          |       |        |                                                                                                                                                                                                                                                                                                                                                                                                       |
| GOOD! LAYUP by SCHOFIELD,ADMIRAL [PNT]                  | 17:17          | 2-4   | V 2    |                                                                                                                                                                                                                                                                                                                                                                                                       |
|                                                         | 17:17          |       |        | FOUL by EVANS,MAXWELL                                                                                                                                                                                                                                                                                                                                                                                 |
| GOOD! FT by SCHOFIELD,ADMIRAL                           | 17:17          | 2-5   | V 3    |                                                                                                                                                                                                                                                                                                                                                                                                       |
| SUB IN: TURNER,LAMONTE                                  | 17:17          |       |        |                                                                                                                                                                                                                                                                                                                                                                                                       |
| SUB OUT: BOWDEN,JORDAN                                  | 17:17          |       |        |                                                                                                                                                                                                                                                                                                                                                                                                       |
|                                                         | 17:17          |       |        | SUB IN: FISHER-DAVIS,MATTHEW                                                                                                                                                                                                                                                                                                                                                                          |
|                                                         | 17:17          |       |        | SUB OUT: EVANS,MAXWELL                                                                                                                                                                                                                                                                                                                                                                                |
|                                                         | 16:57          |       |        | MISSED LAYUP by BAPTISTE, DJERY                                                                                                                                                                                                                                                                                                                                                                       |
| REBOUND (DEF) by WILLIAMS, GRANT                        | 16:57          |       |        |                                                                                                                                                                                                                                                                                                                                                                                                       |
| GOOD! LAYUP by SCHOFIELD,ADMIRAL [PNT]                  | 16:35          | 2-7   | V 5    |                                                                                                                                                                                                                                                                                                                                                                                                       |
| ASSIST by FULKERSON,JOHN                                | 16:35          |       |        |                                                                                                                                                                                                                                                                                                                                                                                                       |
|                                                         | 16:11          | 4-7   | V 3    | GOOD! JUMPER by ROBERSON, JEFF [PNT]                                                                                                                                                                                                                                                                                                                                                                  |
| GOOD! JUMPER by WILLIAMS,GRANT                          | 15:53          | 4-9   | V 5    |                                                                                                                                                                                                                                                                                                                                                                                                       |
| FOUL by SCHOFIELD,ADMIRAL                               | 15:36          |       |        |                                                                                                                                                                                                                                                                                                                                                                                                       |
|                                                         | 15:36          |       |        | TIMEOUT media                                                                                                                                                                                                                                                                                                                                                                                         |
| SUB IN: DANIEL, JAMES                                   | 15:36          |       |        |                                                                                                                                                                                                                                                                                                                                                                                                       |
| SUB IN: BOWDEN,JORDAN                                   | 15:36          |       |        |                                                                                                                                                                                                                                                                                                                                                                                                       |
| SUB OUT: BONE,JORDAN                                    | 15:36          |       |        |                                                                                                                                                                                                                                                                                                                                                                                                       |
| SUB OUT: SCHOFIELD,ADMIRAL                              | 15:36          |       |        |                                                                                                                                                                                                                                                                                                                                                                                                       |
|                                                         | 15:36          |       |        | SUB IN: WILLIS,PAYTON                                                                                                                                                                                                                                                                                                                                                                                 |
|                                                         | 15:36          |       |        | SUB IN: BROWN,CLEVON                                                                                                                                                                                                                                                                                                                                                                                  |
|                                                         | 15:36          |       |        | SUB OUT: BAPTISTE,DJERY                                                                                                                                                                                                                                                                                                                                                                               |
|                                                         | 15:36          |       |        | SUB OUT: LACHANCE,RILEY                                                                                                                                                                                                                                                                                                                                                                               |
|                                                         | 15:24          | 7-9   | V 2    | GOOD! 3PTR by WILLIS,PAYTON                                                                                                                                                                                                                                                                                                                                                                           |
| GOOD! JUMPER by WILLIAMS,GRANT [PNT]                    | 14:58          | 7-11  | V 4    | ·                                                                                                                                                                                                                                                                                                                                                                                                     |
|                                                         | 14:30          |       |        | TURNOVER by BROWN, CLEVON                                                                                                                                                                                                                                                                                                                                                                             |
| STEAL by BOWDEN, JORDAN                                 | 14:29          |       |        | ·                                                                                                                                                                                                                                                                                                                                                                                                     |
| MISSED 3PTR by DANIEL, JAMES                            | 14:26          |       |        |                                                                                                                                                                                                                                                                                                                                                                                                       |
| ,,,,,,,,,,,,,,,,,,,,,,,,,,,,,,,,,,,,,,,                 | 14:26          |       |        | REBOUND (DEF) by ROBERSON, JEFF                                                                                                                                                                                                                                                                                                                                                                       |
|                                                         | 14:17          | 9-11  | V 2    | GOOD! DUNK by BROWN,CLEVON [PNT]                                                                                                                                                                                                                                                                                                                                                                      |
|                                                         | 14:17          |       |        | ASSIST by WILLIS, PAYTON                                                                                                                                                                                                                                                                                                                                                                              |
| MISSED LAYUP by WILLIAMS,GRANT                          | 14:07          |       |        | ,                                                                                                                                                                                                                                                                                                                                                                                                     |
|                                                         | 14:07          |       |        | REBOUND (DEF) by LEE,SABEN                                                                                                                                                                                                                                                                                                                                                                            |
|                                                         | 14:01          | 11-11 | T      | GOOD! LAYUP by LEE,SABEN [FB/PNT]                                                                                                                                                                                                                                                                                                                                                                     |
|                                                         | 13:55          |       | •      | FOUL by LEE,SABEN                                                                                                                                                                                                                                                                                                                                                                                     |
| GOOD! FT by TURNER,LAMONTE                              | 13:55          | 11-12 | V 1    | 1 3 3 2 3 7 2 2 2 3 7 2 2 2 3 7 2 2 2 3 7 2 2 2 3 7 2 2 2 3 7 2 2 2 3 7 2 2 2 3 7 2 2 2 3 7 2 2 2 3 7 2 2 2 3 7 2 2 2 3 7 2 2 2 3 7 2 2 2 3 7 2 2 2 3 7 2 2 2 3 7 2 2 2 3 7 2 2 2 3 7 2 2 2 3 7 2 2 2 3 7 2 2 2 3 7 2 2 2 3 7 2 2 2 3 7 2 2 2 3 7 2 2 2 3 7 2 2 2 3 7 2 2 2 3 7 2 2 2 3 7 2 2 2 3 7 2 2 2 3 7 2 2 2 3 7 2 2 2 3 7 2 2 2 3 7 2 2 2 3 7 2 2 2 3 7 2 2 2 3 7 2 2 2 3 7 2 2 2 3 7 2 2 2 2 |
| GOOD! FT by TURNER,LAMONTE                              | 13:55          | 11-13 | V 2    |                                                                                                                                                                                                                                                                                                                                                                                                       |
| SUB IN: ALEXANDER, KYLE                                 | 13:55          | 11-10 | V Z    |                                                                                                                                                                                                                                                                                                                                                                                                       |
| SUB IN: SCHOFIELD, ADMIRAL                              | 13:55          |       |        |                                                                                                                                                                                                                                                                                                                                                                                                       |
| SUB OUT: WILLIAMS,GRANT                                 | 13:55          |       |        |                                                                                                                                                                                                                                                                                                                                                                                                       |
|                                                         |                |       |        |                                                                                                                                                                                                                                                                                                                                                                                                       |
|                                                         |                |       |        |                                                                                                                                                                                                                                                                                                                                                                                                       |
|                                                         | 13:55          | 14 12 | ⊔ 1    | COOR SETS by FIGURE DAVIG MATTURAL                                                                                                                                                                                                                                                                                                                                                                    |
|                                                         | 13:37          | 14-13 | H 1    | GOOD! 3PTR by FISHER-DAVIS,MATTHEW                                                                                                                                                                                                                                                                                                                                                                    |
| SUB OUT: FULKERSON,JOHN                                 | 13:37<br>13:37 | 14-13 | H 1    | GOOD! 3PTR by FISHER-DAVIS,MATTHEW<br>ASSIST by WILLIS,PAYTON                                                                                                                                                                                                                                                                                                                                         |
| SUB OUT: FULKERSON, JOHN  MISSED LAYUP by DANIEL, JAMES | 13:37          | 14-13 | H 1    | •                                                                                                                                                                                                                                                                                                                                                                                                     |

| VISITORS: Tennessee                     | Time           | Score | Margin | HOME: Vanderbilt                                               |
|-----------------------------------------|----------------|-------|--------|----------------------------------------------------------------|
|                                         | 13:07          |       |        | TURNOVER by LEE,SABEN                                          |
| GOOD! FT by TURNER,LAMONTE              | 13:00<br>13:00 | 14-14 | Т      | FOUL by LEE,SABEN                                              |
| GOOD! FT by TURNER,LAMONTE              | 13:00          | 14-14 | V 1    |                                                                |
| GOOD! FI BY TORNER, LAWONTE             | 13:00          | 14-13 | VI     | SUB IN: LACHANCE, RILEY                                        |
|                                         | 13:00          |       |        | SUB IN: TOYE,JOE                                               |
|                                         | 13:00          |       |        | SUB OUT: LEE,SABEN                                             |
|                                         | 13:00          |       |        | SUB OUT: ROBERSON, JEFF                                        |
|                                         | 12:47          | 16-15 | H 1    | GOOD! DUNK by BROWN,CLEVON [PNT]                               |
|                                         | 12:47          | 10 10 |        | ASSIST by LACHANCE,RILEY                                       |
| GOOD! 3PTR by DANIEL, JAMES             | 12:33          | 16-18 | V 2    | , 10010 1 2 , 2 101 11 11 102 , 1122 1                         |
| ASSIST by BOWDEN, JORDAN                | 12:33          |       |        |                                                                |
|                                         | 12:02          |       |        | TURNOVER by TOYE, JOE                                          |
| STEAL by BOWDEN, JORDAN                 | 12:01          |       |        |                                                                |
| MISSED JUMPER by SCHOFIELD, ADMIRAL     | 11:43          |       |        |                                                                |
| •                                       | 11:43          |       |        | REBOUND (DEF) by LACHANCE, RILEY                               |
|                                         | 11:33          | 18-18 | T      | GOOD! JUMPER by FISHER-DAVIS, MATTHEW [PNT]                    |
| TURNOVER by DANIEL, JAMES               | 11:19          |       |        | ,                                                              |
|                                         | 11:19          |       |        | TIMEOUT media                                                  |
| SUB IN: WILLIAMS, GRANT                 | 11:19          |       |        |                                                                |
| SUB IN: DARRINGTON, CHRIS               | 11:19          |       |        |                                                                |
| SUB IN: BONE, JORDAN                    | 11:19          |       |        |                                                                |
| SUB OUT: DANIEL, JAMES                  | 11:19          |       |        |                                                                |
| SUB OUT: ALEXANDER,KYLE                 | 11:19          |       |        |                                                                |
| SUB OUT: TURNER,LAMONTE                 | 11:19          |       |        |                                                                |
|                                         | 11:19          |       |        | SUB IN: EVANS,MAXWELL                                          |
|                                         | 11:19          |       |        | SUB OUT: WILLIS, PAYTON                                        |
|                                         | 10:53          | 20-18 | H 2    | GOOD! JUMPER by LACHANCE, RILEY                                |
|                                         | 10:36          |       |        | FOUL by BROWN, CLEVON                                          |
| MISSED JUMPER by WILLIAMS, GRANT        | 10:17          |       |        |                                                                |
| REBOUND (OFF) by SCHOFIELD, ADMIRAL     | 10:17          |       |        |                                                                |
| GOOD! TIPIN by SCHOFIELD,ADMIRAL [PNT]  | 10:16          | 20-20 | T      |                                                                |
|                                         | 10:15          |       |        | FOUL by TOYE,JOE                                               |
| MISSED FT by SCHOFIELD, ADMIRAL         | 10:14          |       |        |                                                                |
|                                         | 10:13          |       |        | REBOUND (DEF) by TOYE,JOE                                      |
|                                         | 10:01          |       |        | MISSED 3PTR by EVANS,MAXWELL                                   |
| REBOUND (DEF) by SCHOFIELD, ADMIRAL     | 10:01          |       |        |                                                                |
|                                         | 10:01          |       |        | FOUL by TOYE,JOE                                               |
|                                         | 10:01          |       |        | SUB IN: ROBERSON, JEFF                                         |
|                                         | 10:01          |       |        | SUB IN: LEE,SABEN                                              |
|                                         | 10:01          |       |        | SUB OUT: FISHER-DAVIS,MATTHEW                                  |
|                                         | 10:01          |       |        | SUB OUT: TOYE,JOE                                              |
| GOOD! JUMPER by SCHOFIELD,ADMIRAL [PNT] | 09:47          | 20-22 | V 2    |                                                                |
|                                         | 09:27          |       |        | MISSED JUMPER by BROWN,CLEVON                                  |
| BLOCK by WILLIAMS, GRANT                | 09:27          |       |        |                                                                |
| REBOUND (DEF) by TEAM                   | 09:27          |       |        | 2112 111 2 122 2 123 1                                         |
|                                         | 09:27          |       |        | SUB IN: BAPTISTE,DJERY                                         |
| COOR HIMPER LAWRENCE CRANT IRVITA       | 09:27          | 00.04 |        | SUB OUT: BROWN,CLEVON                                          |
| GOOD! JUMPER by WILLIAMS, GRANT [PNT]   | 09:15          | 20-24 | V 4    |                                                                |
| FOUL by WILLIAMS, GRANT                 | 08:57          |       |        |                                                                |
| SUB IN: ALEXANDER, KYLE                 | 08:57          |       |        |                                                                |
| SUB OUT: WILLIAMS,GRANT                 | 08:57          | 00.04 | V.4    | COORLORTS IN LACHANCE BUEY                                     |
|                                         | 08:44          | 23-24 | V 1    | GOOD! 3PTR by LACHANCE,RILEY                                   |
| COOR HIMPER by BONE JORDAN              | 08:44          | 22.26 | V/ 2   | ASSIST by ROBERSON,JEFF                                        |
| GOOD! JUMPER by BONE, JORDAN            | 08:33          | 23-26 | V 3    |                                                                |
| FOUL by DARRINGTON, CHRIS               | 08:17          |       |        |                                                                |
| SUB IN: TURNER,LAMONTE                  | 08:17          |       |        |                                                                |
| SUB OUT: DARRINGTON,CHRIS               | 08:17          | 00.00 | -      | COOR ARTE L. PORERCON IEEE                                     |
|                                         | 08:05          | 26-26 | T      | GOOD! 3PTR by ROBERSON, JEFF                                   |
| MISSED JUMPER by SCHOFIELD, ADMIRAL     | 08:05<br>07:40 |       |        | ASSIST by LACHANCE,RILEY                                       |
| WISSED JUMPER BY SCHOFIELD, ADMIRAL     | 07:40          |       |        | REBOUND (DEF) by BAPTISTE,DJERY                                |
|                                         | 07.40          |       |        | · · · · · · · · · · · · · · · · · · ·                          |
|                                         | 07:29<br>07:29 |       |        | MISSED 3PTR by EVANS,MAXWELL<br>REBOUND (OFF) by EVANS,MAXWELL |
| FOUL by SCHOFIELD, ADMIRAL              | 07:29          |       |        | REDOUND (OIT) BY EVANG, WIAXWELL                               |
| 1 002 by 001101 IEED, ADMINAL           | 07:24          |       |        | TIMEOUT media                                                  |
|                                         | 07:24          |       |        | MISSED FT by EVANS,MAXWELL                                     |
|                                         | 07:24          |       |        | REBOUND (DEADB) by TEAM                                        |
|                                         | 07:24          | 27-26 | H 1    | GOOD! FT by EVANS,MAXWELL                                      |
| SUB IN: DANIEL, JAMES                   | 07:24          | 21 20 |        | OOOD: 1 by EVANO, IVIANVELLE                                   |
| SUB IN: FULKERSON, JOHN                 | 07:24          |       |        |                                                                |
| SUB IN: WILLIAMS, GRANT                 | 07:24          |       |        |                                                                |
| SUB OUT: ALEXANDER, KYLE                | 07:24          |       |        |                                                                |
| SUB OUT: BOWDEN, JORDAN                 | 07:24          |       |        |                                                                |
| SUB OUT: SCHOFIELD, ADMIRAL             | 07:24          |       |        |                                                                |
|                                         | ↓7. <b>∠</b> 1 |       |        |                                                                |

| VISITORS: Tennessee                                 | Time           | Score             | Margin | HOME: Vanderbilt                                             |
|-----------------------------------------------------|----------------|-------------------|--------|--------------------------------------------------------------|
|                                                     | 07:24          |                   |        | SUB IN: WILLIS,PAYTON                                        |
|                                                     | 07:24          |                   |        | SUB IN: FISHER-DAVIS,MATTHEW                                 |
|                                                     | 07:24          |                   |        | SUB OUT: LACHANCE,RILEY                                      |
|                                                     | 07:24          |                   |        | SUB OUT: EVANS,MAXWELL                                       |
| MISSED JUMPER by WILLIAMS,GRANT                     | 07:07          |                   |        |                                                              |
|                                                     | 07:07          |                   |        | REBOUND (DEF) by FISHER-DAVIS, MATTHEW                       |
| DEPOLIND (DEE) by TUDNED LAMONTE                    | 06:52          |                   |        | MISSED JUMPER by BAPTISTE,DJERY                              |
| REBOUND (DEF) by TURNER,LAMONTE                     | 06:52          |                   |        |                                                              |
| FOUL by FULKERSON, JOHN TURNOVER by FULKERSON, JOHN | 06:46<br>06:46 |                   |        |                                                              |
| FOUL by BONE, JORDAN                                | 06:46          |                   |        |                                                              |
| FOOL BY BONE, JORDAN                                | 06:36          |                   |        | MISSED FT by ROBERSON, JEFF                                  |
| REBOUND (DEF) by WILLIAMS, GRANT                    | 06:36          |                   |        | WIGSED FT by ROBERSON, JEFF                                  |
| GOOD! LAYUP by WILLIAMS, GRANT [PNT]                | 06:16          | 27-28             | V 1    |                                                              |
| GOOD: EATOR BY WILLIAMO, ORANT [FINT]               | 05:52          | 21-20             | V I    | MISSED JUMPER by FISHER-DAVIS, MATTHEW                       |
| REBOUND (DEF) by BONE, JORDAN                       | 05:52          |                   |        | WHOOLD COMIT LIKELY FIGHER DITTION, WITH THEVE               |
| MISSED JUMPER by BONE, JORDAN                       | 05:43          |                   |        |                                                              |
| INTEGER COMPLEX BY BOTTE, GOTTE, THE                | 05:43          |                   |        | REBOUND (DEF) by BAPTISTE,DJERY                              |
|                                                     | 05:34          | 30-28             | H 2    | GOOD! 3PTR by ROBERSON, JEFF                                 |
|                                                     | 05:34          | 00 20             |        | ASSIST by LEE,SABEN                                          |
| GOOD! JUMPER by WILLIAMS,GRANT [PNT]                | 05:02          | 30-30             | Т      | 7.66.61.89 ===,67.82.11                                      |
|                                                     | 04:31          | 33-30             | H 3    | GOOD! 3PTR by WILLIS,PAYTON                                  |
|                                                     | 04:27          |                   |        | SUB IN: BROWN,CLEVON                                         |
|                                                     | 04:27          |                   |        | SUB OUT: BAPTISTE,DJERY                                      |
| FOUL by DANIEL, JAMES                               | 04:13          |                   |        | ·                                                            |
| TURNOVER by DANIEL, JAMES                           | 04:13          |                   |        |                                                              |
| SUB IN: BOWDEN, JORDAN                              | 04:12          |                   |        |                                                              |
| SUB OUT: BONE, JORDAN                               | 04:12          |                   |        |                                                              |
|                                                     | 03:55          | 35-30             | H 5    | GOOD! DUNK by LEE,SABEN [PNT]                                |
|                                                     | 03:46          |                   |        | FOUL by BROWN,CLEVON                                         |
| TIMEOUT media                                       | 03:46          |                   |        |                                                              |
| GOOD! FT by WILLIAMS, GRANT                         | 03:46          | 35-31             | H 4    |                                                              |
| MISSED FT by WILLIAMS, GRANT                        | 03:46          |                   |        |                                                              |
|                                                     | 03:46          |                   |        | REBOUND (DEF) by ROBERSON, JEFF                              |
|                                                     | 03:24          |                   |        | MISSED 3PTR by WILLIS,PAYTON                                 |
| REBOUND (DEF) by WILLIAMS, GRANT                    | 03:24          |                   |        |                                                              |
| TURNOVER by WILLIAMS, GRANT                         | 02:54          |                   |        |                                                              |
|                                                     | 02:52          |                   |        | STEAL by LEE,SABEN                                           |
|                                                     | 02:46          |                   |        | MISSED 3PTR by WILLIS,PAYTON                                 |
|                                                     | 02:46          |                   |        | REBOUND (OFF) by FISHER-DAVIS, MATTHEW                       |
|                                                     | 02:34          | 38-31             | H 7    | GOOD! 3PTR by LEE,SABEN                                      |
| TIMEOUT 30SEC                                       | 02:30          |                   |        |                                                              |
| SUB IN: SCHOFIELD, ADMIRAL                          | 02:30          |                   |        |                                                              |
| SUB IN: BONE, JORDAN                                | 02:30          |                   |        |                                                              |
| SUB OUT: DANIEL, JAMES                              | 02:30          |                   |        |                                                              |
| SUB OUT: FULKERSON, JOHN                            | 02:30          |                   |        |                                                              |
| TURNOVER by WALKER, DERRICK                         | 02:22          |                   |        | CTEAL by MILLIC DAYTON                                       |
|                                                     | 02:20          | 40-31             | H 9    | STEAL by WILLIS,PAYTON<br>GOOD! JUMPER by BROWN,CLEVON [PNT] |
|                                                     | 01:57<br>01:57 | 40-31             | пэ     | ASSIST by LEE,SABEN                                          |
|                                                     | 01:43          |                   |        | FOUL by ROBERSON, JEFF                                       |
| GOOD! FT by WILLIAMS, GRANT                         | 01:43          | 40-32             | H 8    | FOOL BY ROBERSON, JEFF                                       |
| GOOD! FT by WILLIAMS, GRANT                         | 01:43          | 40-32             | H 7    |                                                              |
| SUB IN: WALKER, DERRICK                             | 01:43          | 40-33             | 117    |                                                              |
| SUB OUT: SCHOFIELD, ADMIRAL                         | 01:43          |                   |        |                                                              |
| FOUL by TURNER, LAMONTE                             | 01:25          |                   |        |                                                              |
| TOOL BY TOTALIC, LAWONTE                            | 01:25          | 41-33             | H 8    | GOOD! FT by LEE,SABEN                                        |
|                                                     | 01:25          | <del>4</del> 1-00 | 110    | MISSED FT by LEE,SABEN                                       |
| REBOUND (DEF) by TURNER,LAMONTE                     | 01:25          |                   |        | MICOLD I I by ELL, or BLIV                                   |
| TEBOOND (BET) BY TOTALLA, EL MIOTATE                | 01:12          |                   |        | SUB IN: LACHANCE,RILEY                                       |
|                                                     | 01:12          |                   |        | SUB OUT: LEE,SABEN                                           |
| MISSED 3PTR by BONE,JORDAN                          | 00:59          |                   |        |                                                              |
| . ,                                                 | 00:59          |                   |        | REBOUND (DEF) by LACHANCE,RILEY                              |
| FOUL by BONE,JORDAN                                 | 00:42          |                   |        |                                                              |
| .,                                                  | 00:42          |                   |        | MISSED FT by LACHANCE, RILEY                                 |
|                                                     | 00:42          |                   |        | REBOUND (DEADB) by TEAM                                      |
|                                                     | 00:42          | 42-33             | H 9    | GOOD! FT by LACHANCE,RILEY                                   |
| SUB IN: DANIEL, JAMES                               | 00:42          | 00                |        | 2222 oj 2.0                                                  |
| SUB OUT: BONE, JORDAN                               | 00:42          |                   |        |                                                              |
| GOOD! JUMPER by WILLIAMS,GRANT [PNT]                | 00:27          | 42-35             | H 7    |                                                              |
| .,=                                                 | 00:00          | 45-35             | H 10   | GOOD! 3PTR by LACHANCE,RILEY                                 |
|                                                     | 00:00          |                   |        | ASSIST by WILLIS, PAYTON                                     |
|                                                     | 00.00          |                   |        | ACCION BY WILLIO, I ATTOM                                    |