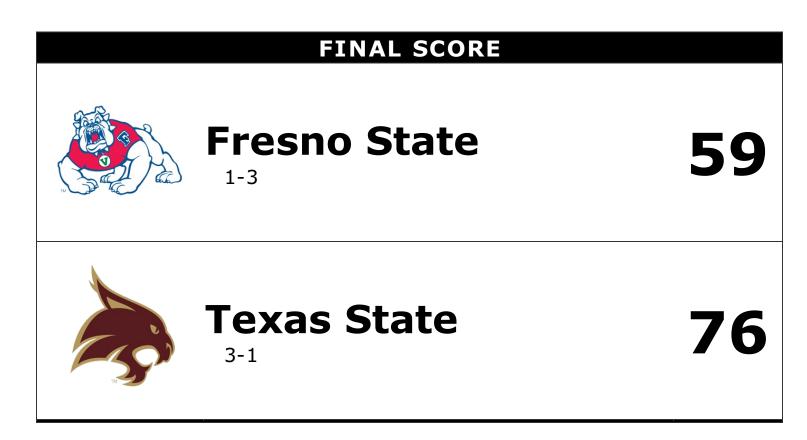

November 25, 2017 • San Marcos, Texas (Strahan Coliseum)

# FINAL STATISTICS



## Fresno State 59 - 1-3

|                                                                                         | o State 59 - 1-3                                                                                                                                                                                                                                                                                           |                                  |                                            | Tatal