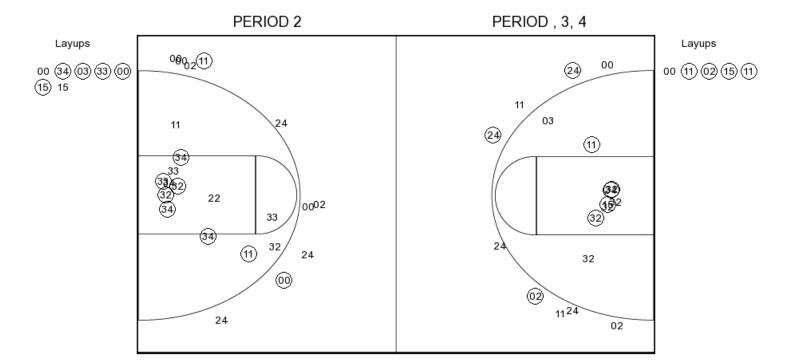

Score tied - 3 times Lead changed - 3 times

| VISITORS: Morehead State                  | Time           | Score | Margin | HOME: Jacksonville State            |
|-------------------------------------------|----------------|-------|--------|-------------------------------------|
|                                           | 10:00          |       |        | SUB IN: LONG,CHLOE                  |
|                                           | 10:00          |       |        | SUB OUT: MAGRUDER,TASHA             |
|                                           | 09:43          |       |        | MISSED LAYUP by HAWKS,TAYLOR        |
|                                           | 09:43          |       |        | REBOUND (OFF) by PEARSON,RAYVEN     |
|                                           | 09:41          | 35-34 | H 1    | GOOD! LAYUP by PEARSON,RAYVEN [PNT] |
| MISSED JUMPER by CROCKETT, MIRANDA        | 09:31          |       |        |                                     |
|                                           | 09:31          |       |        | REBOUND (DEF) by JOHNSON,KIANA      |
|                                           | 09:09          |       |        | MISSED 3PTR by HAWKS,TAYLOR         |
| REBOUND (DEF) by MCGOWAN,TIERRA           | 09:09          |       |        |                                     |
| MISSED JUMPER by MCKEE,ERIEL              | 08:39          |       |        |                                     |
|                                           | 08:39          |       |        | REBOUND (DEF) by PEARSON, RAYVEN    |
|                                           | 08:23          |       |        | TURNOVER by HAWKS,TAYLOR            |
| STEAL by CROCKETT,MIRANDA                 | 08:22          |       |        |                                     |
| GOOD! JUMPER by CROCKETT,MIRANDA [FB/PNT] | 08:19          | 35-36 | V 1    |                                     |
|                                           | 07:53          |       |        | TURNOVER by PEARSON,RAYVEN          |
| STEAL by SEWARD,DARIANNE                  | 07:52          |       |        |                                     |
| MISSED LAYUP by SEWARD,DARIANNE           | 07:49          |       |        |                                     |
| REBOUND (OFF) by MCGOWAN, TIERRA          | 07:49          |       |        |                                     |
| MISSED LAYUP by MCGOWAN,TIERRA            | 07:46          |       |        |                                     |
| REBOUND (OFF) by SEWARD, DARIANNE         | 07:46          |       |        |                                     |
| TURNOVER by MCGOWAN,TIERRA                | 07:28          |       |        |                                     |
|                                           | 07:28          |       |        | SUB IN: STRAIN,LEAH                 |
|                                           | 07:28          |       |        | SUB OUT: HAWKS,TAYLOR               |
|                                           | 07:08          |       |        | FOUL by LONG, CHLOE                 |
|                                           | 07:08          |       |        | TURNOVER by LONG, CHLOE             |
| GOOD! 3PTR by SEWARD, DARIANNE            | 06:53          | 35-39 | V 4    | •                                   |
| ASSIST by CROCKETT,MIRANDA                | 06:53          |       |        |                                     |
| ,                                         | 06:36          |       |        | MISSED 3PTR by STRAIN,LEAH          |
|                                           | 06:36          |       |        | REBOUND (OFF) by STRAIN,LEAH        |
|                                           | 06:32          |       |        | TURNOVER by STRAIN,LEAH             |
| TURNOVER by BLAINE,ERIN                   | 06:32          |       |        | TOTAL VERT BY CITT WITE, ELD WIT    |
| SUB IN: ST. LOUIS, DOMINIQUE              | 06:14          |       |        |                                     |
| SUB OUT: BLAINE,ERIN                      | 06:14          |       |        |                                     |
| SUB IN: BLAINE,ERIN                       | 05:46          |       |        |                                     |
| SUB OUT: ST. LOUIS, DOMINIQUE             | 05:46          |       |        |                                     |
| FOUL by SEWARD, DARIANNE                  | 05:45          |       |        |                                     |
| TOOL BY SEVIAND, DANIANNE                 | 05:46          | 36-39 | V 3    | GOOD! FT by STRAIN,LEAH             |
|                                           | 05:46          | 37-39 | V 2    | GOOD! FT by STRAIN, LEAH            |
|                                           |                | 31-39 | V Z    | •                                   |
| COOD LAVID by CEWARD DARIANNE IDNE        | 05:33<br>05:28 | 27 44 | V 4    | FOUL by JOHNSON,KIANA               |
| GOOD! LAYUP by SEWARD, DARIANNE [PNT]     |                | 37-41 | V 4    |                                     |
| FOUL by SEWARD, DARIANNE                  | 05:06          | 00.44 | 1/0    | COOR ET L. REARCON RAVATEN          |
|                                           | 05:06          | 38-41 | V 3    | GOOD! FT by PEARSON,RAYVEN          |
|                                           | 05:06          | 39-41 | V 2    | GOOD! FT by PEARSON,RAYVEN          |
| FOUL by MCKEE,ERIEL                       | 04:42          |       |        |                                     |
| TURNOVER by MCKEE,ERIEL                   | 04:42          |       |        |                                     |
|                                           | 04:42          |       |        | TIMEOUT MEDIA                       |
|                                           | 04:42          |       |        | TURNOVER by TEAM                    |
| SUB IN: JACKSON,BREUNA                    | 04:42          |       |        |                                     |
| SUB OUT: BLAINE,ERIN                      | 04:42          |       |        |                                     |
| MISSED JUMPER by MCKEE,ERIEL              | 04:37          |       |        |                                     |
| REBOUND (OFF) by MCGOWAN, TIERRA          | 04:37          |       |        |                                     |
| GOOD! LAYUP by MCGOWAN,TIERRA [PNT]       | 04:35          | 39-43 | V 4    |                                     |
|                                           | 04:12          | 42-43 | V 1    | GOOD! 3PTR by MORRISON,GRETCHEN     |
| GOOD! LAYUP by MCGOWAN,TIERRA [PNT]       | 03:47          | 42-45 | V 3    |                                     |
| ASSIST by JACKSON,BREUNA                  | 03:47          |       |        |                                     |
|                                           | 03:47          |       |        | FOUL by LONG,CHLOE                  |
| MISSED FT by MCGOWAN,TIERRA               | 03:47          |       |        |                                     |
|                                           | 03:47          |       |        | REBOUND (DEF) by JOHNSON, KIANA     |
|                                           | 03:47          |       |        | SUB IN: PHELION, TYLER              |
|                                           | 03:47          |       |        | SUB OUT: PEARSON,RAYVEN             |
|                                           | 03:31          |       |        | MISSED LAYUP by STRAIN,LEAH         |
|                                           | 03:31          |       |        | REBOUND (OFF) by PHELION, TYLER     |
|                                           | 03:30          |       |        | TURNOVER by PHELION, TYLER          |
| MISSED 3PTR by SEWARD,DARIANNE            | 03:09          |       |        | TOTALO VERTOS TITLEION, TILLIO      |
|                                           | 03:09          |       |        | REBOUND (DEF) by LONG,CHLOE         |
|                                           | 03.09          | 45-45 | Т      | GOOD! 3PTR by STRAIN,LEAH           |
|                                           | 02:39          | 40-40 |        | ASSIST by MORRISON,GRETCHEN         |
| MISSED LAVID by SEMADD DADIANNE           |                |       |        | ASSIST BY WORKISON, GRETCHEN        |
| MISSED LAYUP by SEWARD, DARIANNE          | 02:28          |       |        | DI COM IL DUELION TVI ED            |
|                                           | 02:28          |       |        | BLOCK by PHELION, TYLER             |
|                                           |                |       |        |                                     |

| VISITORS: Morehead State              | Time  | Score | Margin | HOME: Jacksonville State           |
|---------------------------------------|-------|-------|--------|------------------------------------|
| SUB IN: BLAINE,ERIN                   | 02:28 |       |        |                                    |
| SUB OUT: JACKSON,BREUNA               | 02:28 |       |        |                                    |
| REBOUND (OFF) by TEAM                 | 02:27 |       |        |                                    |
| GOOD! LAYUP by CROCKETT,MIRANDA [PNT] | 02:27 | 45-47 | V 2    |                                    |
| ASSIST by MCKEE,ERIEL                 | 02:27 |       |        |                                    |
| FOUL by CROCKETT, MIRANDA             | 02:06 |       |        |                                    |
|                                       | 02:06 | 46-47 | V 1    | GOOD! FT by PHELION, TYLER         |
|                                       | 02:06 | 47-47 | T      | GOOD! FT by PHELION, TYLER         |
| TURNOVER by SEWARD, DARIANNE          | 01:52 |       |        |                                    |
|                                       | 01:52 |       |        | STEAL by PHELION, TYLER            |
| SUB IN: TODD,BROOKE                   | 01:52 |       |        |                                    |
| SUB IN: ST. LOUIS, DOMINIQUE          | 01:52 |       |        |                                    |
| SUB OUT: BLAINE,ERIN                  | 01:52 |       |        |                                    |
| SUB OUT: MCGOWAN,TIERRA               | 01:52 |       |        |                                    |
|                                       | 01:39 |       |        | MISSED 3PTR by JOHNSON,KIANA       |
| REBOUND (DEF) by TEAM                 | 01:39 |       |        |                                    |
| SUB IN: BLAINE,ERIN                   | 01:37 |       |        |                                    |
| SUB OUT: ST. LOUIS, DOMINIQUE         | 01:37 |       |        |                                    |
| GOOD! JUMPER by TODD, BROOKE          | 01:15 | 47-49 | V 2    |                                    |
| ASSIST by CROCKETT, MIRANDA           | 01:15 |       |        |                                    |
|                                       | 00:51 |       |        | MISSED JUMPER by PHELION, TYLER    |
|                                       | 00:51 |       |        | REBOUND (OFF) by LONG, CHLOE       |
|                                       | 00:51 | 49-49 | T      | GOOD! LAYUP by LONG,CHLOE [PNT]    |
| FOUL by BLAINE,ERIN                   | 00:51 |       |        |                                    |
|                                       | 00:51 | 50-49 | H 1    | GOOD! FT by LONG,CHLOE             |
| MISSED JUMPER by CROCKETT, MIRANDA    | 00:35 |       |        |                                    |
|                                       | 00:35 |       |        | REBOUND (DEF) by PHELION, TYLER    |
|                                       | 00:25 | 52-49 | H 3    | GOOD! LAYUP by JOHNSON,KIANA [PNT] |
|                                       | 00:25 |       |        | ASSIST by STRAIN,LEAH              |
| TURNOVER by MCKEE,ERIEL               | 00:04 |       |        |                                    |
| SUB IN: JACKSON,BREUNA                | 00:04 |       |        |                                    |
| SUB OUT: SEWARD, DARIANNE             | 00:04 |       |        |                                    |
|                                       | 00:00 | 54-49 | H 5    | GOOD! LAYUP by STRAIN,LEAH [PNT]   |
|                                       |       |       |        |                                    |

| VISITORS: Morehead State                | Time  | Score | Margin | HOME: Jacksonville State             |
|-----------------------------------------|-------|-------|--------|--------------------------------------|
| SUB IN: TODD,BROOKE                     | 10:00 |       |        |                                      |
| SUB OUT: BLAINE,ERIN                    | 10:00 |       |        |                                      |
|                                         | 10:00 |       |        | SUB IN: PHELION, TYLER               |
|                                         | 10:00 |       |        | SUB IN: STRAIN,LEAH                  |
|                                         | 10:00 |       |        | SUB IN: LONG,CHLOE                   |
|                                         | 10:00 |       |        | SUB OUT: HAWKS,TAYLOR                |
|                                         | 10:00 |       |        | SUB OUT: MAGRUDER,TASHA              |
|                                         | 10:00 |       |        | SUB OUT: PEARSON,RAYVEN              |
|                                         |       |       |        |                                      |
|                                         | 09:53 |       |        | FOUL by JOHNSON, KIANA               |
|                                         | 09:52 |       |        | SUB IN: PATTERSON,KI-KI              |
|                                         | 09:52 |       |        | SUB OUT: JOHNSON,KIANA               |
| MISSED LAYUP by CROCKETT, MIRANDA       | 09:43 |       |        |                                      |
|                                         | 09:43 |       |        | BLOCK by PHELION, TYLER              |
| REBOUND (OFF) by MCGOWAN, TIERRA        | 09:41 |       |        |                                      |
| MISSED LAYUP by MCGOWAN, TIERRA         | 09:38 |       |        |                                      |
|                                         | 09:38 |       |        | BLOCK by PHELION, TYLER              |
|                                         | 09:37 |       |        | REBOUND (DEF) by STRAIN,LEAH         |
|                                         |       |       |        | · , , ,                              |
|                                         | 09:35 |       |        | MISSED LAYUP by PHELION, TYLER       |
| BLOCK by TODD,BROOKE                    | 09:35 |       |        |                                      |
| REBOUND (DEF) by MCGOWAN, TIERRA        | 09:33 |       |        |                                      |
| MISSED 3PTR by SEWARD, DARIANNE         | 09:26 |       |        |                                      |
|                                         | 09:26 |       |        | REBOUND (DEF) by PATTERSON, KI-KI    |
|                                         | 09:19 |       |        | MISSED JUMPER by PATTERSON, KI-KI    |
| REBOUND (DEF) by CROCKETT, MIRANDA      | 09:19 |       |        | .,                                   |
| TURNOVER by CROCKETT, MIRANDA           | 08:59 |       |        |                                      |
| TORNOVER BY CROCKETT, WIRANDA           |       |       |        | CTEAL I MODDICON ODETCHEN            |
|                                         | 08:59 |       |        | STEAL by MORRISON,GRETCHEN           |
| SUB IN: ST. LOUIS, DOMINIQUE            | 08:59 |       |        |                                      |
| SUB OUT: TODD,BROOKE                    | 08:59 |       |        |                                      |
|                                         | 08:36 |       |        | MISSED 3PTR by MORRISON, GRETCHEN    |
| REBOUND (DEF) by MCKEE, ERIEL           | 08:36 |       |        |                                      |
| GOOD! JUMPER by SEWARD, DARIANNE        | 08:24 | 54-51 | H 3    |                                      |
| ,                                       | 08:10 |       |        | TURNOVER by PATTERSON,KI-KI          |
| STEAL by CROCKETT, MIRANDA              | 08:09 |       |        | TOTALO VER BY THE TEROON, RETAIL     |
| •                                       |       | E4 E0 | 11.4   |                                      |
| GOOD! JUMPER by CROCKETT, MIRANDA [PNT] | 08:07 | 54-53 | H 1    |                                      |
|                                         | 07:51 | 56-53 | H 3    | GOOD! LAYUP by LONG,CHLOE [PNT]      |
|                                         | 07:51 |       |        | ASSIST by PATTERSON,KI-KI            |
| MISSED LAYUP by MCGOWAN, TIERRA         | 07:42 |       |        |                                      |
|                                         | 07:42 |       |        | REBOUND (DEF) by LONG, CHLOE         |
|                                         | 07:32 |       |        | MISSED 3PTR by MORRISON, GRETCHEN    |
|                                         | 07:32 |       |        | REBOUND (OFF) by LONG, CHLOE         |
|                                         | 07:24 |       |        | MISSED JUMPER by PHELION, TYLER      |
| DEDOUND (DEE) by CEWARD DADIANNE        |       |       |        | WISSED JOINT LIX BY FILLION, I TELIX |
| REBOUND (DEF) by SEWARD, DARIANNE       | 07:24 |       |        |                                      |
| MISSED JUMPER by SEWARD, DARIANNE       | 07:16 |       |        |                                      |
|                                         | 07:16 |       |        | REBOUND (DEF) by PHELION, TYLER      |
| SUB IN: TODD,BROOKE                     | 07:13 |       |        |                                      |
| SUB IN: LOPEZ,ASHLEI                    | 07:13 |       |        |                                      |
| SUB IN: JACKSON,BREUNA                  | 07:13 |       |        |                                      |
| SUB OUT: SEWARD, DARIANNE               | 07:13 |       |        |                                      |
| SUB OUT: MCGOWAN,TIERRA                 | 07:13 |       |        |                                      |
| ,                                       |       |       |        |                                      |
| SUB OUT: MCKEE,ERIEL                    | 07:13 |       |        | OUD IN HANKE TANK OD                 |
|                                         | 07:13 |       |        | SUB IN: HAWKS,TAYLOR                 |
|                                         | 07:13 |       |        | SUB IN: JOHNSON,KIANA                |
|                                         | 07:13 |       |        | SUB IN: PEARSON,RAYVEN               |
|                                         | 07:13 |       |        | SUB OUT: PATTERSON,KI-KI             |
|                                         | 07:13 |       |        | SUB OUT: STRAIN,LEAH                 |
|                                         | 07:13 |       |        | SUB OUT: LONG,CHLOE                  |
|                                         | 06:57 | 58-53 | H 5    | GOOD! LAYUP by PHELION,TYLER [PNT]   |
|                                         |       | 36-33 | пэ     |                                      |
|                                         | 06:57 |       |        | ASSIST by PEARSON,RAYVEN             |
| MISSED LAYUP by JACKSON,BREUNA          | 06:27 |       |        |                                      |
|                                         | 06:27 |       |        | REBOUND (DEF) by PHELION, TYLER      |
| FOUL by CROCKETT, MIRANDA               | 06:16 |       |        |                                      |
|                                         | 06:16 |       |        | MISSED FT by JOHNSON, KIANA          |
|                                         | 06:16 |       |        | REBOUND (DEADB) by TEAM              |
|                                         |       | 50 F2 | H 6    | GOOD! FT by JOHNSON,KIANA            |
| CLID IN MOCOMAN TIERRA                  | 06:16 | 59-53 | по     | GOOD! FT BY JOHNSON,KIANA            |
| SUB IN: MCGOWAN,TIERRA                  | 06:16 |       |        |                                      |
| SUB IN: MCKEE,ERIEL                     | 06:16 |       |        |                                      |
| SUB IN: BLAINE,ERIN                     | 06:16 |       |        |                                      |
| SUB IN: SEWARD, DARIANNE                | 06:16 |       |        |                                      |
|                                         |       |       |        |                                      |
| SUB OUT: ST. LOUIS, DOMINIQUE           | 06:16 |       |        |                                      |