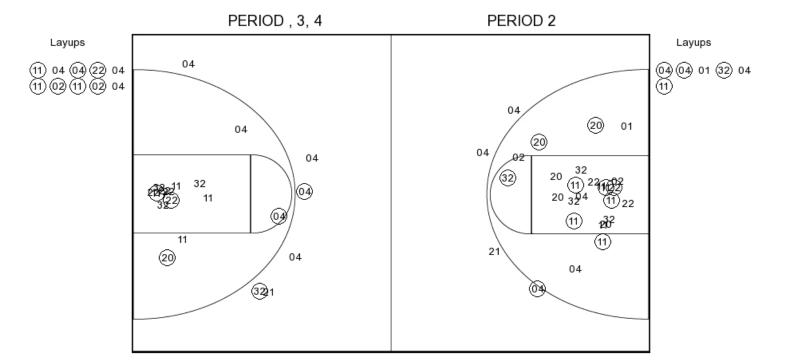

Score tied - 6 times Lead changed - 7 times

| VISITORS: Morehead State              | Time  | Score | Margin | HOME: Jacksonville State                |
|---------------------------------------|-------|-------|--------|-----------------------------------------|
|                                       | 09:37 |       |        | MISSED JUMPER by MAGRUDER, TASHA        |
| REBOUND (DEF) by SEWARD,DARIANNE      | 09:37 |       |        |                                         |
| MISSED 3PTR by SEWARD,DARIANNE        | 09:13 |       |        |                                         |
|                                       | 09:13 |       |        | REBOUND (DEF) by MAGRUDER, TASHA        |
|                                       | 08:59 |       |        | MISSED 3PTR by HAWKS,TAYLOR             |
| REBOUND (DEF) by SEWARD, DARIANNE     | 08:59 |       |        |                                         |
| MISSED JUMPER by MCGOWAN, TIERRA      | 08:47 |       |        |                                         |
| • •                                   | 08:47 |       |        | REBOUND (DEF) by PEARSON,RAYVEN         |
|                                       | 08:36 |       |        | TURNOVER by TEAM                        |
| MISSED JUMPER by MCKEE,ERIEL          | 08:26 |       |        | TOTATO VEIL BY TELLAN                   |
| WHOOLD COMPLETEDY MOREL, LINE         | 08:26 |       |        | REBOUND (DEF) by HAWKS, TAYLOR          |
|                                       | 08:17 |       |        | MISSED LAYUP by HAWKS,TAYLOR            |
| DEDOLIND (DEE) h.: CDOCKETT MIDANDA   | 08:17 |       |        | WISSED LATUR BY HAWKS, TATLOR           |
| REBOUND (DEF) by CROCKETT,MIRANDA     |       | 0.0   | 110    | COORLIANGER BEAROON BANAGEN (BNIT)      |
|                                       | 07:50 | 2-0   | H 2    | GOOD! LAYUP by PEARSON,RAYVEN [PNT]     |
|                                       | 07:50 |       |        | ASSIST by MAGRUDER,TASHA                |
|                                       | 07:34 |       |        | FOUL by HAWKS,TAYLOR                    |
| GOOD! LAYUP by SEWARD,DARIANNE [PNT]  | 07:34 | 2-2   | Т      |                                         |
| GOOD! FT by SEWARD,DARIANNE           | 07:34 | 2-3   | V 1    |                                         |
|                                       | 07:34 |       |        | TURNOVER by JOHNSON, KIANA              |
| GOOD! LAYUP by SEWARD, DARIANNE [PNT] | 07:34 | 2-5   | V 3    |                                         |
| STEAL by SEWARD, DARIANNE             | 07:34 |       |        |                                         |
|                                       | 07:13 |       |        | SUB IN: PATTERSON,KI-KI                 |
|                                       | 07:13 |       |        | SUB OUT: JOHNSON,KIANA                  |
|                                       | 07:13 |       |        |                                         |
| DED OLIND (DEE) I. MOKEE EDIEL        |       |       |        | MISSED 3PTR by MORRISON,GRETCHEN        |
| REBOUND (DEF) by MCKEE,ERIEL          | 07:02 |       |        |                                         |
| MISSED JUMPER by BLAINE,ERIN          | 06:53 |       |        |                                         |
|                                       | 06:53 |       |        | REBOUND (DEF) by HAWKS,TAYLOR           |
|                                       | 06:39 |       |        | TURNOVER by PEARSON,RAYVEN              |
| MISSED LAYUP by MCKEE,ERIEL           | 06:21 |       |        |                                         |
|                                       | 06:21 |       |        | REBOUND (DEF) by MORRISON, GRETCHEN     |
| SUB IN: TODD,BROOKE                   | 06:16 |       |        |                                         |
| SUB OUT: BLAINE,ERIN                  | 06:16 |       |        |                                         |
|                                       | 06:15 |       |        | TURNOVER by HAWKS, TAYLOR               |
| MISSED JUMPER by CROCKETT, MIRANDA    | 06:05 |       |        |                                         |
| REBOUND (OFF) by CROCKETT,MIRANDA     | 06:05 |       |        |                                         |
| MISSED JUMPER by TODD,BROOKE          | 06:00 |       |        |                                         |
| WISSED JOWIF ER BY TODD, BROOKE       | 06:00 |       |        | DEDOLIND (DEE) by DEADSON DAW/EN        |
| FOLUL L., CDOCKETT MIDANDA            |       |       |        | REBOUND (DEF) by PEARSON,RAYVEN         |
| FOUL by CROCKETT, MIRANDA             | 05:56 |       |        |                                         |
| SUB IN: JACKSON,BREUNA                | 05:56 |       |        |                                         |
| SUB OUT: CROCKETT,MIRANDA             | 05:56 |       |        |                                         |
|                                       | 05:49 | 4-5   | V 1    | GOOD! LAYUP by PATTERSON,KI-KI [FB/PNT] |
| MISSED JUMPER by JACKSON,BREUNA       | 05:24 |       |        |                                         |
| REBOUND (OFF) by TODD,BROOKE          | 05:24 |       |        |                                         |
| MISSED JUMPER by TODD,BROOKE          | 05:21 |       |        |                                         |
|                                       | 05:21 |       |        | REBOUND (DEF) by PEARSON, RAYVEN        |
| FOUL by MCGOWAN, TIERRA               | 05:19 |       |        |                                         |
| SUB IN: BLAINE,ERIN                   | 05:19 |       |        |                                         |
| SUB OUT: MCGOWAN,TIERRA               | 05:19 |       |        |                                         |
| 30B 001. MCGOWAN, FILMA               | 05:13 |       |        | TURNOVER by PATTERSON,KI-KI             |
| OTEAL I. MOKEE EDIEL                  |       |       |        | TURNOVER BY PATTERSON, NI-NI            |
| STEAL by MCKEE,ERIEL                  | 05:11 |       |        |                                         |
| GOOD! LAYUP by MCKEE,ERIEL [FB/PNT]   | 05:10 | 4-7   | V 3    |                                         |
| FOUL by MCKEE,ERIEL                   | 04:54 |       |        |                                         |
|                                       | 04:54 |       |        | TIMEOUT MEDIA                           |
| SUB IN: CROCKETT,MIRANDA              | 04:54 |       |        |                                         |
| SUB OUT: MCKEE,ERIEL                  | 04:54 |       |        |                                         |
|                                       | 04:48 | 7-7   | T      | GOOD! 3PTR by HAWKS,TAYLOR              |
|                                       | 04:48 |       |        | ASSIST by PEARSON, RAYVEN               |
| MISSED JUMPER by JACKSON,BREUNA       | 04:37 |       |        | . 10 0.0 1 2 3 1 2 2 1 10 0 1 1,1 2 1 1 |
| WIGGED TOWN EIT BY TACKGON, BILLOWA   | 04:37 |       |        | REBOUND (DEF) by PEARSON,RAYVEN         |
|                                       |       |       |        | , , ,                                   |
| DED OLIND (DEE) I IAOKO CN BEELINA    | 04:09 |       |        | MISSED 3PTR by HAWKS,TAYLOR             |
| REBOUND (DEF) by JACKSON,BREUNA       | 04:09 |       |        |                                         |
| MISSED LAYUP by SEWARD,DARIANNE       | 03:54 |       |        |                                         |
|                                       | 03:54 |       |        | REBOUND (DEF) by PEARSON,RAYVEN         |
|                                       | 03:48 | 9-7   | H 2    | GOOD! LAYUP by MAGRUDER, TASHA [FB/PNT] |
|                                       | 03:48 |       |        | ASSIST by HAWKS,TAYLOR                  |
| GOOD! JUMPER by TODD,BROOKE           | 03:28 | 9-9   | Т      | .,                                      |
| ASSIST by JACKSON,BREUNA              | 03:28 | 0 0   |        |                                         |
|                                       | 03:09 |       |        | MISSED LAYUP by MAGRUDER, TASHA         |
|                                       |       |       |        | WINDSED LATUR BY WINGRODER, TASHA       |
| REBOUND (DEF) by SEWARD, DARIANNE     | 03:09 |       |        |                                         |

| VISITORS: Morehead State                | Time  | Score | Margin | HOME: Jacksonville State                |
|-----------------------------------------|-------|-------|--------|-----------------------------------------|
| MISSED JUMPER by SEWARD, DARIANNE       | 02:39 |       |        |                                         |
| REBOUND (OFF) by CROCKETT, MIRANDA      | 02:39 |       |        |                                         |
| GOOD! LAYUP by CROCKETT,MIRANDA [PNT]   | 02:37 | 9-11  | V 2    |                                         |
|                                         | 02:06 | 11-11 | Т      | GOOD! JUMPER by PEARSON, RAYVEN         |
|                                         | 02:06 |       |        | ASSIST by PATTERSON,KI-KI               |
| MISSED JUMPER by SEWARD, DARIANNE       | 01:39 |       |        |                                         |
| REBOUND (OFF) by CROCKETT, MIRANDA      | 01:39 |       |        |                                         |
| GOOD! JUMPER by CROCKETT, MIRANDA [PNT] | 01:35 | 11-13 | V 2    |                                         |
|                                         | 01:13 | 13-13 | T      | GOOD! JUMPER by PEARSON, RAYVEN         |
|                                         | 01:13 |       |        | ASSIST by MORRISON, GRETCHEN            |
| TURNOVER by SEWARD, DARIANNE            | 01:00 |       |        |                                         |
|                                         | 00:59 |       |        | STEAL by MAGRUDER, TASHA                |
|                                         | 00:55 | 15-13 | H 2    | GOOD! LAYUP by HAWKS, TAYLOR [FB/PNT]   |
|                                         | 00:55 |       |        | ASSIST by MAGRUDER, TASHA               |
| TURNOVER by CROCKETT, MIRANDA           | 00:39 |       |        |                                         |
| SUB IN: LOPEZ,ASHLEI                    | 00:39 |       |        |                                         |
| SUB IN: ST. LOUIS, DOMINIQUE            | 00:39 |       |        |                                         |
| SUB IN: MCKEE,ERIEL                     | 00:39 |       |        |                                         |
| SUB OUT: TODD,BROOKE                    | 00:39 |       |        |                                         |
| SUB OUT: JACKSON,BREUNA                 | 00:39 |       |        |                                         |
| SUB OUT: BLAINE,ERIN                    | 00:39 |       |        |                                         |
|                                         | 00:39 |       |        | SUB IN: PHELION, TYLER                  |
|                                         | 00:39 |       |        | SUB IN: STRAIN,LEAH                     |
|                                         | 00:39 |       |        | SUB IN: LONG, CHLOE                     |
|                                         | 00:39 |       |        | SUB IN: JOHNSON,KIANA                   |
|                                         | 00:39 |       |        | SUB OUT: HAWKS,TAYLOR                   |
|                                         | 00:39 |       |        | SUB OUT: PATTERSON,KI-KI                |
|                                         | 00:39 |       |        | SUB OUT: MAGRUDER, TASHA                |
|                                         | 00:39 |       |        | SUB OUT: PEARSON,RAYVEN                 |
|                                         | 00:22 | 17-13 | H 4    | GOOD! JUMPER by JOHNSON,KIANA           |
|                                         | 00:22 |       |        | ASSIST by LONG, CHLOE                   |
| MISSED 3PTR by LOPEZ, ASHLEI            | 00:03 |       |        | ,                                       |
|                                         | 00:03 |       |        | REBOUND (DEF) by JOHNSON,KIANA          |
|                                         |       |       |        | , , , , , , , , , , , , , , , , , , , , |

| VISITORS: Morehead State                | Time  | Score | Margin | HOME: Jacksonville State         |
|-----------------------------------------|-------|-------|--------|----------------------------------|
| SUB IN: TODD,BROOKE                     | 10:00 |       |        |                                  |
| SUB OUT: BLAINE,ERIN                    | 10:00 |       |        |                                  |
|                                         | 10:00 |       |        | SUB IN: WALKER,JAYLA             |
|                                         | 10:00 |       |        | SUB OUT: MORRISON, GRETCHEN      |
| MISSED 3PTR by SEWARD,DARIANNE          | 09:50 |       |        |                                  |
| ·                                       | 09:50 |       |        | REBOUND (DEF) by JOHNSON,KIANA   |
|                                         | 09:35 | 19-13 | H 6    | GOOD! LAYUP by LONG, CHLOE [PNT] |
|                                         | 09:35 | .0 .0 |        | ASSIST by STRAIN,LEAH            |
| MISSED LAYUP by MCGOWAN, TIERRA         | 09:22 |       |        | Addid'i by d'I'tAliv,ELAIT       |
| WISSED LATOR BY WICGOWAN, HERRA         |       |       |        | DEDOLIND (DEE) by CEDAIN LEAU    |
|                                         | 09:22 |       |        | REBOUND (DEF) by STRAIN,LEAH     |
|                                         | 09:18 |       |        | SUB IN: STRAIN,LEAH              |
|                                         | 09:18 |       |        | SUB OUT: HAWKS,TAYLOR            |
|                                         | 09:15 |       |        | MISSED JUMPER by WALKER,JAYLA    |
| REBOUND (DEF) by MCGOWAN, TIERRA        | 09:15 |       |        |                                  |
| MISSED JUMPER by TODD, BROOKE           | 08:56 |       |        |                                  |
|                                         | 08:56 |       |        | REBOUND (DEF) by PHELION, TYLER  |
|                                         | 08:49 |       |        | TURNOVER by STRAIN, LEAH         |
| STEAL by MCKEE,ERIEL                    | 08:48 |       |        |                                  |
| or Energy montee, entire                | 08:40 |       |        | FOUL by WALKER,JAYLA             |
| MICCED ET L. MCKEE EDIEL                |       |       |        | FOOL BY WALKER, JATLA            |
| MISSED FT by MCKEE,ERIEL                | 08:40 |       |        |                                  |
| REBOUND (DEADB) by TEAM                 | 08:40 |       |        |                                  |
| GOOD! FT by MCKEE,ERIEL                 | 08:40 | 19-14 | H 5    |                                  |
| SUB IN: LOPEZ,ASHLEI                    | 08:40 |       |        |                                  |
| SUB IN: ST. LOUIS, DOMINIQUE            | 08:40 |       |        |                                  |
| SUB OUT: TODD,BROOKE                    | 08:40 |       |        |                                  |
| SUB OUT: SEWARD, DARIANNE               | 08:40 |       |        |                                  |
|                                         | 08:34 |       |        | TURNOVER by LONG, CHLOE          |
| STEAL by CROCKETT, MIRANDA              | 08:32 |       |        |                                  |
| SUB IN: JACKSON,BREUNA                  | 08:31 |       |        |                                  |
| SUB OUT: LOPEZ,ASHLEI                   | 08:31 |       |        |                                  |
|                                         |       |       |        |                                  |
| TURNOVER by LOPEZ,ASHLEI                | 08:30 |       |        | MICOED OPEN LOTEAULIEAU          |
|                                         | 08:20 |       |        | MISSED 3PTR by STRAIN,LEAH       |
| REBOUND (DEF) by MCGOWAN, TIERRA        | 08:20 |       |        |                                  |
|                                         | 07:58 |       |        | FOUL by JOHNSON,KIANA            |
| GOOD! FT by MCKEE,ERIEL                 | 07:58 | 19-15 | H 4    |                                  |
| GOOD! FT by MCKEE,ERIEL                 | 07:58 | 19-16 | H 3    |                                  |
| SUB IN: SEWARD, DARIANNE                | 07:58 |       |        |                                  |
| SUB OUT: JACKSON, BREUNA                | 07:58 |       |        |                                  |
|                                         | 07:50 | 22-16 | H 6    | GOOD! 3PTR by JOHNSON,KIANA      |
|                                         | 07:50 | 22 10 | 110    | ASSIST by STRAIN,LEAH            |
| COOD HIMDED by CDOCKETT MIDANDA IDNITI  | 07:38 | 22-18 | ши     | ASSIST BY STITAIN, ELAIT         |
| GOOD! JUMPER by CROCKETT,MIRANDA [PNT]  |       | 22-10 | H 4    | MICCER LAVIUR L. LONG CHILOF     |
|                                         | 07:24 |       |        | MISSED LAYUP by LONG,CHLOE       |
| REBOUND (DEF) by MCGOWAN, TIERRA        | 07:24 |       |        |                                  |
| GOOD! JUMPER by CROCKETT,MIRANDA [PNT]  | 07:01 | 22-20 | H 2    |                                  |
|                                         | 06:45 |       |        | MISSED JUMPER by JOHNSON, KIANA  |
| REBOUND (DEF) by MCGOWAN, TIERRA        | 06:45 |       |        |                                  |
| GOOD! JUMPER by CROCKETT, MIRANDA [PNT] | 06:35 | 22-22 | T      |                                  |
|                                         | 06:10 |       |        | MISSED 3PTR by STRAIN,LEAH       |
| REBOUND (DEF) by MCGOWAN, TIERRA        | 06:10 |       |        |                                  |
| MISSED LAYUP by SEWARD, DARIANNE        | 05:42 |       |        |                                  |
| WIGSED EATOR BY SEVVAIND, DAINIANNE     | 05:42 |       |        | BLOCK by BHELION TVLEB           |
| DEDOUND (OFF) L. TEAM                   |       |       |        | BLOCK by PHELION,TYLER           |
| REBOUND (OFF) by TEAM                   | 05:42 |       |        |                                  |
| SUB IN: TODD,BROOKE                     | 05:42 |       |        |                                  |
| SUB IN: LOPEZ,ASHLEI                    | 05:42 |       |        |                                  |
| SUB IN: BLAINE,ERIN                     | 05:42 |       |        |                                  |
| SUB OUT: ST. LOUIS, DOMINIQUE           | 05:42 |       |        |                                  |
| SUB OUT: CROCKETT, MIRANDA              | 05:42 |       |        |                                  |
| SUB OUT: MCGOWAN,TIERRA                 | 05:42 |       |        |                                  |
|                                         | 05:42 |       |        | SUB IN: PATTERSON,KI-KI          |
|                                         | 05:42 |       |        | SUB IN: PHELION, TYLER           |
|                                         |       |       |        |                                  |
|                                         | 05:42 |       |        | SUB IN: MORRISON, GRETCHEN       |
|                                         | 05:42 |       |        | SUB IN: LONG,CHLOE               |
|                                         | 05:42 |       |        | SUB IN: HAWKS,TAYLOR             |
|                                         | 05:42 |       |        | SUB OUT: STRAIN,LEAH             |
|                                         | 05:42 |       |        | SUB OUT: JOHNSON,KIANA           |
|                                         | 05:42 |       |        | SUB OUT: WALKER,JAYLA            |
|                                         | 05:42 |       |        | SUB OUT: MAGRUDER,TASHA          |
|                                         | 05:42 |       |        |                                  |
| TURNOVER by SEWARD, DARIANNE            |       |       |        | SUB OUT: PEARSON,RAYVEN          |
|                                         | 05:41 |       |        |                                  |

| VISITORS: Morehead State                          | Time           | Score | Margin | HOME: Jacksonville State                                     |
|---------------------------------------------------|----------------|-------|--------|--------------------------------------------------------------|
|                                                   | 05:40          |       |        | STEAL by PHELION, TYLER                                      |
|                                                   | 05:36          | 24-22 | H 2    | GOOD! LAYUP by PHELION, TYLER [FB/PNT]                       |
|                                                   | 05:36          |       |        | ASSIST by HAWKS,TAYLOR                                       |
| FOUL by TODD,BROOKE                               | 05:36          |       |        |                                                              |
|                                                   | 05:36          |       |        | MISSED FT by PHELION, TYLER                                  |
|                                                   | 05:36          |       |        | REBOUND (OFF) by LONG,CHLOE                                  |
|                                                   | 05:36          |       |        | MISSED 3PTR by MORRISON, GRETCHEN                            |
| REBOUND (DEF) by TODD,BROOKE                      | 05:36          |       |        |                                                              |
| GOOD! 3PTR by SEWARD, DARIANNE                    | 05:16          | 24-25 | V 1    |                                                              |
| ASSIST by LOPEZ,ASHLEI                            | 05:16          |       |        | MISSER WINDER L. BUELLON TVI ER                              |
| DED OLIND (DEE) L. DI AINE EDIN                   | 04:56          |       |        | MISSED JUMPER by PHELION, TYLER                              |
| REBOUND (DEF) by BLAINE, ERIN                     | 04:56          |       |        |                                                              |
| MISSED LAYUP by BLAINE,ERIN                       | 04:31          |       |        | DEPOLIND (DEE) by LONG CHLOE                                 |
|                                                   | 04:31          | 00.05 | 11.4   | REBOUND (DEF) by LONG,CHLOE                                  |
|                                                   | 04:22<br>04:22 | 26-25 | H 1    | GOOD! LAYUP by PHELION,TYLER [PNT]<br>ASSIST by HAWKS,TAYLOR |
| COOR HIMPER by TORR BROOKE                        | 04:22          | 26-27 | V 1    | ASSIST BY HAVVKS,TAYLOR                                      |
| GOOD! JUMPER by TODD,BROOKE ASSIST by BLAINE,ERIN | 04:04          | 20-21 | VI     |                                                              |
| ASSIST BY BLAINE, ENIN                            | 03:43          |       |        | MISSED 3PTR by HAWKS,TAYLOR                                  |
| REBOUND (DEF) by MCKEE,ERIEL                      | 03:43          |       |        | MISSED OF IN DY HAWKS, TATLOR                                |
| GOOD! JUMPER by MCKEE,ERIEL                       | 03:35          | 26-29 | V 3    |                                                              |
| FOUL by MCKEE,ERIEL                               | 03:16          | 20-23 | V 3    |                                                              |
| TOOL BY MOREE, ERIEL                              | 03:10          |       |        | TIMEOUT MEDIA                                                |
|                                                   | 03:11          | 27-29 | V 2    | GOOD! FT by MORRISON, GRETCHEN                               |
|                                                   | 03:11          | 21 20 | V 2    | MISSED FT by MORRISON, GRETCHEN                              |
|                                                   | 03:11          |       |        | REBOUND (DEADB) by TEAM                                      |
|                                                   | 03:11          | 28-29 | V 1    | GOOD! FT by MORRISON, GRETCHEN                               |
| SUB IN: JACKSON,BREUNA                            | 03:11          | 20 20 | • •    | COOB. 11 by mora doors, or a roman                           |
| SUB IN: MCGOWAN,TIERRA                            | 03:11          |       |        |                                                              |
| SUB IN: CROCKETT, MIRANDA                         | 03:11          |       |        |                                                              |
| SUB OUT: TODD,BROOKE                              | 03:11          |       |        |                                                              |
| SUB OUT: LOPEZ,ASHLEI                             | 03:11          |       |        |                                                              |
| SUB OUT: MCKEE,ERIEL                              | 03:11          |       |        |                                                              |
|                                                   | 03:11          |       |        | SUB IN: MAGRUDER, TASHA                                      |
|                                                   | 03:11          |       |        | SUB OUT: LONG, CHLOE                                         |
| MISSED JUMPER by CROCKETT, MIRANDA                | 02:56          |       |        |                                                              |
| REBOUND (OFF) by TEAM                             | 02:56          |       |        |                                                              |
| GOOD! JUMPER by CROCKETT, MIRANDA                 | 02:53          | 28-31 | V 3    |                                                              |
| ASSIST by MCKEE,ERIEL                             | 02:53          |       |        |                                                              |
| SUB IN: MCKEE,ERIEL                               | 02:53          |       |        |                                                              |
| SUB OUT: JACKSON,BREUNA                           | 02:53          |       |        |                                                              |
|                                                   | 02:53          |       |        | SUB IN: PEARSON, RAYVEN                                      |
|                                                   | 02:53          |       |        | SUB OUT: PHELION, TYLER                                      |
|                                                   | 02:40          | 30-31 | V 1    | GOOD! LAYUP by MAGRUDER, TASHA [PNT]                         |
|                                                   | 02:40          |       |        | ASSIST by HAWKS,TAYLOR                                       |
| GOOD! JUMPER by MCGOWAN, TIERRA                   | 02:17          | 30-33 | V 3    |                                                              |
| ASSIST by SEWARD, DARIANNE                        | 02:17          |       |        |                                                              |
|                                                   | 01:56          |       |        | MISSED 3PTR by MORRISON, GRETCHEN                            |
|                                                   | 01:56          |       |        | REBOUND (OFF) by MAGRUDER, TASHA                             |
|                                                   | 01:53          |       |        | SUB IN: LONG,CHLOE                                           |
|                                                   | 01:53          |       |        | SUB OUT: MAGRUDER,TASHA                                      |
|                                                   | 01:52          |       |        | TURNOVER by MAGRUDER, TASHA                                  |
| TURNOVER by MCKEE,ERIEL                           | 01:39          |       |        |                                                              |
|                                                   | 01:39          |       |        | STEAL by LONG,CHLOE                                          |
| SUB IN: ST. LOUIS, DOMINIQUE                      | 01:39          |       |        |                                                              |
| SUB IN: LOPEZ, ASHLEI                             | 01:39          |       |        |                                                              |
| SUB OUT: MCKEE,ERIEL                              | 01:39          |       |        |                                                              |
| SUB OUT: BLAINE,ERIN                              | 01:39          |       |        |                                                              |
|                                                   | 01:23          | 32-33 | V 1    | GOOD! LAYUP by PEARSON,RAYVEN [PNT]                          |
|                                                   | 01:23          |       |        | ASSIST by HAWKS,TAYLOR                                       |
| MICOED ET L. ODG GVETT MIDANDA                    | 01:05          |       |        | FOUL by PATTERSON,KI-KI                                      |
| MISSED FT by CROCKETT, MIRANDA                    | 01:05          |       |        |                                                              |
| REBOUND (DEADB) by TEAM                           | 01:05          | 20.04 | 1//0   |                                                              |
| GOOD! FT by CROCKETT, MIRANDA                     | 01:05          | 32-34 | V 2    |                                                              |
| SUB IN: MCKEE,ERIEL                               | 01:05<br>01:05 |       |        |                                                              |
| SUB OUT: LOPEZ,ASHLEI                             | 01:05          |       |        | CLID IN TOLINGON WANTA                                       |
|                                                   | 01:05          |       |        | SUB IN: JOHNSON,KIANA<br>SUB IN: PHELION,TYLER               |
|                                                   | 01:05          |       |        | SUB OUT: PATTERSON,KI-KI                                     |
|                                                   | 00:50          |       |        | MISSED 3PTR by HAWKS,TAYLOR                                  |
| BLOCK by MCKEE,ERIEL                              | 00:50          |       |        | WIGGLD OF TR DY HAWKS, TATLOR                                |
| REBOUND (DEF) by MCGOWAN, TIERRA                  | 00:48          |       |        |                                                              |
| MISSED JUMPER by MCKEE,ERIEL                      | 00:48          |       |        |                                                              |
| WIGGED JOWN LIX by WIGINEL, LINEL                 | 00:13          |       |        | REBOUND (DEF) by PEARSON,RAYVEN                              |
| SUB IN: NORMAN,SISALYNN                           | 00:03          |       |        | RESOURD (BEI ) BY I EAROOM, MATVEN                           |
|                                                   | 50.00          |       |        |                                                              |

| VISITORS: Morehead State      | Time  | Score | Margin | HOME: Jacksonville State         |
|-------------------------------|-------|-------|--------|----------------------------------|
| SUB IN: JACKSON,BREUNA        | 00:03 |       |        |                                  |
| SUB OUT: SEWARD, DARIANNE     | 00:03 |       |        |                                  |
| SUB OUT: MCKEE,ERIEL          | 00:03 |       |        |                                  |
| FOUL by ST. LOUIS, DOMINIQUE  | 00:02 |       |        |                                  |
|                               | 00:02 | 33-34 | V 1    | GOOD! FT by LONG,CHLOE           |
|                               | 00:02 |       |        | MISSED FT by LONG,CHLOE          |
|                               | 00:02 |       |        | REBOUND (OFF) by JOHNSON, KIANA  |
| SUB IN: SEWARD, DARIANNE      | 00:02 |       |        |                                  |
| SUB OUT: JACKSON, BREUNA      | 00:02 |       |        |                                  |
|                               | 00:01 |       |        | MISSED JUMPER by PEARSON, RAYVEN |
| REBOUND (DEF) by TEAM         | 00:01 |       |        |                                  |
| SUB IN: MCKEE,ERIEL           | 00:00 |       |        |                                  |
| SUB OUT: ST. LOUIS, DOMINIQUE | 00:00 |       |        |                                  |