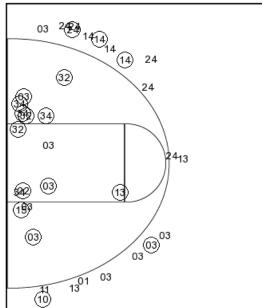

FG Made        | 20 |
|----------------|----|
| FG Attempted   | 39 |
| 3PFG Made      | 6  |
| 3PFG Attempted | 18 |



Layups

15) 13 13



## **BPC PERIOD 2**

FG Made FG Attempted 3PFG Made 3PFG Attempted

## **JSU PERIOD 2**



Layups

11 (35)



#### **JSU PERIOD 3 BPC PERIOD 3** FG Made 6 FG Made 17 FG Attempted 30 FG Attempted 38 3PFG Made 1 3PFG Made 1 3PFG Attempted 6 3PFG Attempted 11



Layups

12 05



## **BPC PERIOD 4**

FG Made FG Attempted 3PFG Made 3PFG Attempted

## **JSU PERIOD 4**



### **Brewton Parker**

Layups

11 (35) (12) 05



## **BPC PERIOD 1**

| FG Made        | 10 |
|----------------|----|
| FG Attempted   | 29 |
| 3PFG Made      | 1  |
| 3PFG Attempted | 5  |

#### **BPC PERIOD 2**



Layups

### **Jacksonville State**



PERIOD 2 PERIOD, 3, 4



Layups





## **JSU PERIOD 1**

| FG Made        | 20 |
|----------------|----|
| FG Attempted   | 39 |
| 3PFG Made      | 6  |
| 3PFG Attempted | 18 |

#### **JSU PERIOD 2**