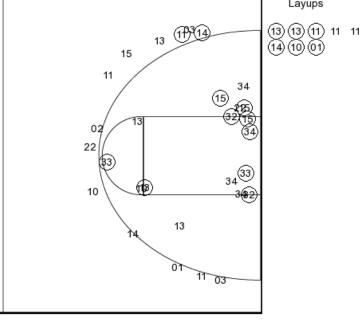

G Made        | 20 |
|----------------|----|
| FG Attempted   | 39 |
| 3PFG Made      | 6  |
| 3PFG Attempted | 18 |



Layups

15) 13 13



## **BPC PERIOD 2**

FG Made FG Attempted 3PFG Made 3PFG Attempted

## **JSU PERIOD 2**



Layups

11 (35)



#### **JSU PERIOD 3 BPC PERIOD 3** FG Made 6 FG Made 17 FG Attempted 30 FG Attempted 38 3PFG Made 1 3PFG Made 1 3PFG Attempted 6 3PFG Attempted 11



Layups

12 05



## **BPC PERIOD 4**

FG Made FG Attempted 3PFG Made 3PFG Attempted

## **JSU PERIOD 4**



### **Brewton Parker**

Layups

11 (35) (12) 05



## **BPC PERIOD 1**

| FG Made        | 10 |
|----------------|----|
| FG Attempted   | 29 |
| 3PFG Made      | 1  |
| 3PFG Attempted | 5  |

#### **BPC PERIOD 2**



Layups

### **Jacksonville State**



PERIOD 2 PERIOD, 3, 4



Layups





## **JSU PERIOD 1**

| FG Made        | 20 |
|----------------|----|
| FG Attempted   | 39 |
| 3PFG Made      | 6  |
| 3PFG Attempted | 18 |

#### **JSU PERIOD 2**