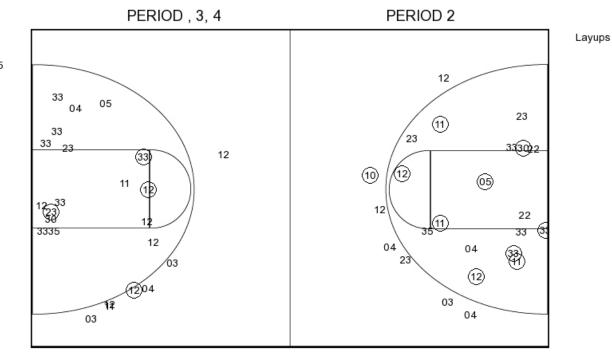

|        |      |                               |



Layups

03 33 15



## **BPC PERIOD 1**

| FG Made        | 10 |
|----------------|----|
| FG Attempted   | 29 |
| 3PFG Made      | 1  |
| 3PFG Attempted | 5  |

## **JSU PERIOD 1**

| FG Made        | 20 |
|----------------|----|
| FG Attempted   | 39 |
| 3PFG Made      | 6  |
| 3PFG Attempted | 18 |



Layups

15) 13 13



## **BPC PERIOD 2**

FG Made FG Attempted 3PFG Made 3PFG Attempted

## **JSU PERIOD 2**



Layups

11 (35)



#### **JSU PERIOD 3 BPC PERIOD 3** FG Made 6 FG Made 17 FG Attempted 30 FG Attempted 38 3PFG Made 1 3PFG Made 1 3PFG Attempted 6 3PFG Attempted 11



Layups

12 05



## **BPC PERIOD 4**

FG Made FG Attempted 3PFG Made 3PFG Attempted

## **JSU PERIOD 4**



### **Brewton Parker**

Layups

11 (35) (12) 05



## **BPC PERIOD 1**

| FG Made        | 10 |
|----------------|----|
| FG Attempted   | 29 |
| 3PFG Made      | 1  |
| 3PFG Attempted | 5  |

#### **BPC PERIOD 2**



Layups

### **Jacksonville State**



PERIOD 2 PERIOD, 3, 4



Layups





## **JSU PERIOD 1**

| FG Made        | 20 |
|----------------|----|
| FG Attempted   | 39 |
| 3PFG Made      | 6  |
| 3PFG Attempted | 18 |

#### **JSU PERIOD 2**