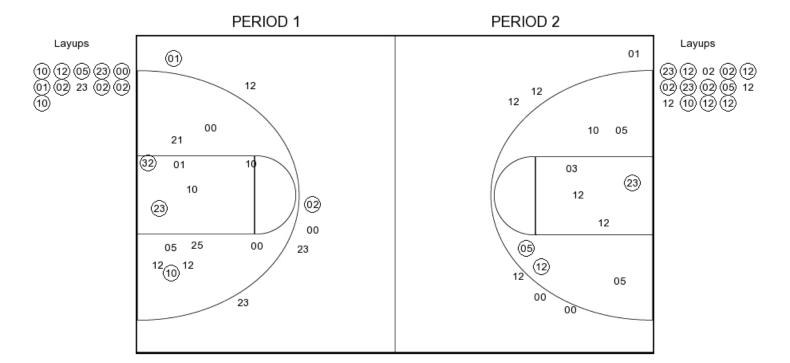

# Official Basketball Box Score -- Game Totals -- Second Half Statistics lowa State vs Texas Tech 2/7/2018 8:05 p.m. at Lubbock, TX (United Supermarkets Arena)

## Iowa State 26 • 12-11 (3-8 B12)

| iowa  | State 20 * 12-11 (3-0 D12) |     |        |        |        |     |       |     |    |    |   |    |     |     |     |
|-------|----------------------------|-----|--------|--------|--------|-----|-------|-----|----|----|---|----|-----|-----|-----|
|       | ,                          |     | Total  | 3-Ptr  |        | Re  | bound | ds  |    |    |   |    |     |     |     |
| ##    | Player                     |     | FG-FGA | FG-FGA | FT-FTA | Off | Def   | Tot | PF | TP | Α | ТО | Blk | Stl | Min |
| 02    | LARD,CAMERON               | f   | 8-9    | 0-0    | 0-0    | 4   | 1     | 5   | 3  | 16 | 0 | 3  | 1   | 0   | 14  |
| 04    | JACKSON,DONOVAN            | g   | 2-7    | 2-4    | 0-0    | 0   | 1     | 1   | 1  | 6  | 0 | 0  | 0   | 0   | 20  |
| 05    | WIGGINT ON, LINDELL        | g   | 1-5    | 0-2    | 2-4    | 3   | 0     | 3   | 1  | 4  | 2 | 4  | 0   | 0   | 18  |
| 23    | TALLEY JR.,ZORAN           | f   | 0-6    | 0-0    | 0-0    | 1   | 1     | 2   | 2  | 0  | 2 | 0  | 1   | 1   | 17  |
| 33    | YOUNG, SOLOMON             | f   | 0-1    | 0-0    | 0-0    | 0   | 6     | 6   | 3  | 0  | 0 | 0  | 0   | 0   | 16  |
| 13    | LONG,JAKOLBY               |     | 0-1    | 0-1    | 0-0    | 0   | 1     | 1   | 1  | 0  | 0 | 0  | 0   | 1   | 6   |
| 24    | LEWIS,TERRENCE             |     | 0-0    | 0-0    | 0-0    | 0   | 0     | 0   | 0  | 0  | 0 | 0  | 0   | 0   | 3   |
| 55    | BEVERLY,JEFF               |     | 0-2    | 0-0    | 0-0    | 0   | 0     | 0   | 1  | 0  | 0 | 0  | 0   | 0   | 6   |
|       | TEAM                       |     |        |        |        | 0   | 0     | 0   | 0  |    |   | 0  |     |     |     |
| -     | Totals                     |     | 11-31  | 2-7    | 2-4    | 8   | 10    | 18  | 12 | 26 | 4 | 7  | 2   | 2   | 100 |
| FG %  | Half:                      | 11- | 31     | 35.5%  | D      |     |       |     |    |    |   |    |     | •   |     |
| 3FG % | Half:                      | 2   | !-7    | 28.6%  |        |     |       |     |    |    |   |    |     |     |     |

50.0%

2-4

Texas Tech 37 • 20-4 (8-3 B12)

Half:

FT %

| rexa | exas recir 37 * 20-4 (0-3 D12) |    |        |        |              |     |     |     |    |    |   |    |     |     |     |
|------|--------------------------------|----|--------|--------|--------------|-----|-----|-----|----|----|---|----|-----|-----|-----|
|      | ,                              |    | Total  | 3-Ptr  | Ptr Rebounds |     |     |     |    |    |   |    |     |     |     |
| ##   | Player                         |    | FG-FGA | FG-FGA | FT-FTA       | Off | Def | Tot | PF | TP | Α | TO | Blk | Stl | Min |
| 02   | SMITH,ZHAIRE                   | g  | 3-4    | 0-0    | 3-3          | 3   | 4   | 7   | 1  | 9  | 1 | 1  | 2   | 2   | 18  |
| 05   | GRAY,JUSTIN                    | g  | 2-4    | 0-0    | 0-0          | 0   | 0   | 0   | 1  | 4  | 1 | 1  | 1   | 1   | 14  |
| 12   | EVANS,KEENAN                   | g  | 5-12   | 0-3    | 3-4          | 0   | 1   | 1   | 0  | 13 | 2 | 0  | 0   | 0   | 18  |
| 23   | CULVER,JARRET T                | g  | 3-3    | 0-0    | 3-3          | 1   | 1   | 2   | 0  | 9  | 1 | 0  | 0   | 0   | 17  |
| 32   | ODIASE,NORENSE                 | С  | 0-0    | 0-0    | 0-0          | 0   | 1   | 1   | 1  | 0  | 0 | 0  | 0   | 0   | 6   |
| 00   | HAMILTON IV,TOMMY              |    | 0-2    | 0-1    | 0-0          | 1   | 3   | 4   | 1  | 0  | 0 | 0  | 0   | 1   | 8   |
| 01   | FRANCIS, BRANDONE              |    | 0-1    | 0-1    | 0-1          | 0   | 0   | 0   | 1  | 0  | 0 | 1  | 0   | 0   | 6   |
| 03   | WEBSTER,JOSH                   |    | 0-1    | 0-0    | 0-0          | 0   | 0   | 0   | 0  | 0  | 0 | 0  | 0   | 0   | 2   |
| 10   | STEVENSON,NIEM                 |    | 1-2    | 0-0    | 0-0          | 1   | 1   | 2   | 1  | 2  | 0 | 1  | 1   | 0   | 10  |
| 21   | ONDIGO,MALIK                   |    | 0-0    | 0-0    | 0-0          | 0   | 0   | 0   | 0  | 0  | 0 | 0  | 0   | 0   | 0   |
| 25   | MORETTI, DAVIDE                |    | 0-0    | 0-0    | 0-0          | 0   | 0   | 0   | 0  | 0  | 0 | 0  | 0   | 0   | 1   |
|      | TEAM                           |    |        |        |              | 0   | 3   | 3   | 0  |    |   | 1  |     |     |     |
| -    | Totals                         |    | 14-29  | 0-5    | 9-11         | 6   | 14  | 20  | 6  | 37 | 5 | 5  | 4   | 4   | 100 |
| FG % | Half:                          | 14 | -29    | 48.3%  | 6            |     |     |     | •  |    | • |    |     |     |     |

FG % Half: 14-29 48.3% 3FG % Half: 0-5 33.3% FT % Half: 9-11 81.8%

Officials: Gary Maxwell, Antinio Petty, Darron George Technical Fouls: Iowa State- None. Texas Tech- None.

| Score by periods | 1st | 2nd | Total |
|------------------|-----|-----|-------|
| Iowa State       | 32  | 26  | 58    |
| Texas Tech       | 39  | 37  | 76    |

Last FG - ISU 2nd-00:24, TTU 2nd-00:32. ISU led for 0:00. TTU led for 20:00. Game was tied for 0:00.

|        | ln    | Off | 2nd    | Fast  |       |
|--------|-------|-----|--------|-------|-------|
| Points | Paint | T/O | Chance | Break | Bench |
| ISU    | 18    | 2   | 8      | 4     | 0     |
| TTU    | 24    | 8   | 7      | 2     | 2     |