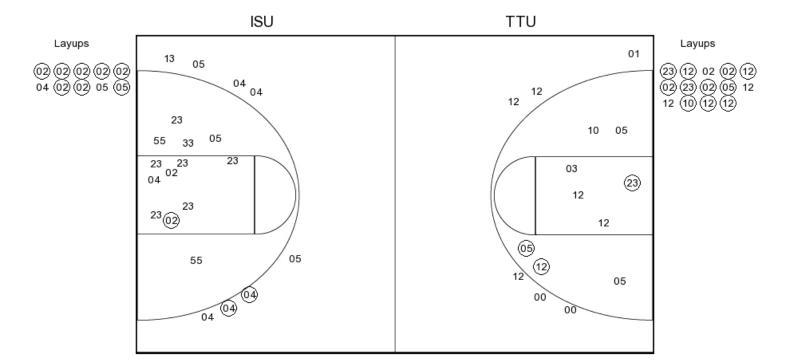

### Official Basketball Box Score -- Game Totals -- First Half Statistics Iowa State vs Texas Tech 2/7/2018 8:05 p.m. at Lubbock, TX (United Supermarkets Arena)

2-6 7-8

## Iowa State 32 • 12-11 (3-8 B12)

|                       |                         |   | Total             | 3-Ptr                   |        | Re  | bound | ds  |    |    |   |    |     |     |     |
|-----------------------|-------------------------|---|-------------------|-------------------------|--------|-----|-------|-----|----|----|---|----|-----|-----|-----|
| ##                    | Player                  |   | FG-FGA            | FG-FGA                  | FT-FTA | Off | Def   | Tot | PF | TP | Α | TO | Blk | Stl | Min |
| 02                    | LARD,CAMERON            | f | 2-2               | 0-0                     | 2-2    | 0   | 0     | 0   | 2  | 6  | 0 | 1  | 1   | 0   | 6   |
| 04                    | JACKSON,DONOVAN         | g | 0-4               | 0-2                     | 0-1    | 0   | 1     | 1   | 2  | 0  | 0 | 2  | 0   | 0   | 17  |
| 05                    | WIGGINT ON, LINDELL     | g | 3-4               | 1-1                     | 2-6    | 1   | 2     | 3   | 2  | 9  | 3 | 3  | 0   | 2   | 17  |
| 23                    | TALLEY JR.,ZORAN        | f | 3-9               | 0-2                     | 0-0    | 2   | 4     | 6   | 1  | 6  | 0 | 1  | 0   | 0   | 19  |
| 33                    | YOUNG,SOLOMON           | f | 2-5               | 0-0                     | 4-4    | 3   | 0     | 3   | 0  | 8  | 0 | 0  | 0   | 0   | 18  |
| 13                    | LONG,JAKOLBY            |   | 0-0               | 0-0                     | 0-0    | 0   | 2     | 2   | 1  | 0  | 0 | 0  | 0   | 0   | 8   |
| 24                    | LEWIS,TERRENCE          |   | 0-0               | 0-0                     | 0-0    | 0   | 0     | 0   | 2  | 0  | 0 | 0  | 0   | 0   | 2   |
| 55                    | BEVERLY,JEFF            |   | 1-2               | 1-2                     | 0-0    | 0   | 1     | 1   | 2  | 3  | 1 | 1  | 0   | 1   | 13  |
|                       | TEAM                    |   |                   |                         |        | 1   | 3     | 4   | 0  |    |   | 0  |     |     |     |
|                       | Totals                  |   | 11-26             | 2-7                     | 8-13   | 7   | 13    | 20  | 12 | 32 | 4 | 8  | 1   | 3   | 100 |
| FG %<br>3FG %<br>FT % | Half:<br>Half:<br>Half: | : | -26<br>2-7<br>-13 | 42.3%<br>28.6%<br>61.5% | 6      | •   |       | •   |    |    | • |    |     | •   |     |

Texas Tech 39 • 20-4 (8-3 B12)

3FG %

FT %

| IEX  | exas recir 33 · 20-4 (0-3 b12) |    |        |        |        |     |      |     |    |    |    |    |     |     |     |
|------|--------------------------------|----|--------|--------|--------|-----|------|-----|----|----|----|----|-----|-----|-----|
|      | •                              |    | Total  | 3-Ptr  |        | Re  | boun | ds  |    |    |    |    |     |     |     |
| ##   | Player                         |    | FG-FGA | FG-FGA | FT-FTA | Off | Def  | Tot | PF | TP | Α  | TO | Blk | Stl | Min |
| 02   | SMITH,ZHAIRE                   | g  | 4-4    | 1-1    | 3-3    | 0   | 1    | 1   | 1  | 12 | 1  | 1  | 0   | 1   | 15  |
| 05   | GRAY,JUSTIN                    | g  | 1-2    | 0-0    | 0-0    | 0   | 1    | 1   | 2  | 2  | 2  | 0  | 0   | 1   | 10  |
| 12   | EVANS,KEENAN                   | g  | 1-4    | 0-1    | 0-0    | 0   | 0    | 0   | 2  | 2  | 2  | 1  | 0   | 1   | 10  |
| 23   | CULVER,JARRETT                 | g  | 2-5    | 0-2    | 3-4    | 0   | 3    | 3   | 0  | 7  | 2  | 0  | 0   | 0   | 12  |
| 32   | ODIASE,NORENSE                 | С  | 1-1    | 0-0    | 0-0    | 2   | 0    | 2   | 2  | 2  | 0  | 0  | 1   | 0   | 12  |
| 00   | HAMILTON IV, TOMMY             |    | 1-4    | 0-1    | 0-0    | 0   | 0    | 0   | 1  | 2  | 1  | 0  | 0   | 0   | 8   |
| 01   | FRANCIS, BRANDONE              |    | 2-3    | 1-1    | 0-0    | 0   | 2    | 2   | 0  | 5  | 0  | 0  | 0   | 0   | 9   |
| 03   | WEBSTER,JOSH                   |    | 0-0    | 0-0    | 0-0    | 0   | 0    | 0   | 0  | 0  | 1  | 1  | 0   | 0   | 8   |
| 10   | ST EVENSON, NIEM               |    | 3-5    | 0-0    | 1-1    | 0   | 3    | 3   | 0  | 7  | 1  | 1  | 0   | 0   | 11  |
| 21   | ONDIGO,MALIK                   |    | 0-1    | 0-0    | 0-0    | 0   | 0    | 0   | 1  | 0  | 0  | 0  | 0   | 0   | 2   |
| 25   | MORETTI, DAVIDE                |    | 0-1    | 0-0    | 0-0    | 0   | 0    | 0   | 1  | 0  | 0  | 0  | 0   | 0   | 3   |
|      | TEAM                           |    |        |        |        | 0   | 0    | 0   | 0  |    |    | 0  |     |     |     |
|      | Totals                         |    | 15-30  | 2-6    | 7-8    | 2   | 10   | 12  | 10 | 39 | 10 | 4  | 1   | 3   | 100 |
| FG % | Half:                          | 15 | -30    | 50.0   | %      | 3"  |      | •   |    |    | •  |    |     | •   |     |

33.3% 87.5%

Officials: Gary Maxwell, Antinio Petty, Darron George Technical Fouls: Iowa State- None. Texas Tech- None.

Half:

Half:

| Score by periods | 1st | 2nd | Total |
|------------------|-----|-----|-------|
| Iowa State       | 32  | 26  | 58    |
| Texas Tech       | 39  | 37  | 76    |

Last FG - ISU 1st-00:45, TTU 1st-01:41. ISU led for 0:32. TTU led for 17:45. Game was tied for 1:43.

|        | ln    | Off | 2nd    | Fast  |       |
|--------|-------|-----|--------|-------|-------|
| Points | Paint | T/O | Chance | Break | Bench |
| ISU    | 14    | 2   | 10     | 0     | 3     |
| TTU    | 24    | 14  | 3      | 6     | 14    |

Score tied - 1 times Lead changed - 1 times

| VISITORS: Iowa State               | Time  | Score    | Margin   | HOME: Texas Tech                       |
|------------------------------------|-------|----------|----------|----------------------------------------|
|                                    | 19:29 |          | <u>_</u> | MISSED JUMPER by GRAY,JUSTIN           |
| REBOUND (DEF) by TALLEY JR.,ZORAN  | 19:29 |          |          |                                        |
| GOOD! LAYUP by LARD, CAMERON [PNT] | 19:04 | 0-2      | V 2      |                                        |
| ASSIST by WIGGINTON,LINDELL        | 19:04 |          |          |                                        |
|                                    | 18:47 |          |          | MISSED JUMPER by EVANS, KEENAN         |
|                                    | 18:47 |          |          | REBOUND (OFF) by ODIASE, NORENSE       |
|                                    | 18:32 | 3-2      | H 1      | GOOD! 3PTR by SMITH,ZHAIRE             |
|                                    | 18:32 |          |          | ASSIST by GRAY, JUSTIN                 |
| MISSED JUMPER by YOUNG, SOLOMON    | 18:15 |          |          |                                        |
|                                    | 18:15 |          |          | REBOUND (DEF) by CULVER, JARRETT       |
|                                    | 18:05 | 5-2      | H 3      | GOOD! LAYUP by ODIASE, NORENSE [PNT]   |
|                                    | 18:05 |          |          | ASSIST by CULVER, JARRETT              |
|                                    | 17:52 |          |          | FOUL by ODIASE,NORENSE                 |
| GOOD! FT by LARD, CAMERON          | 17:52 | 5-3      | H 2      |                                        |
| GOOD! FT by LARD, CAMERON          | 17:52 | 5-4      | H 1      |                                        |
|                                    | 17:24 |          |          | MISSED JUMPER by EVANS, KEENAN         |
| BLOCK by LARD, CAMERON             | 17:24 |          |          |                                        |
| REBOUND (DEF) by TEAM              | 17:24 |          |          |                                        |
| FOUL by LARD, CAMERON              | 17:12 |          |          |                                        |
| TURNOVER by LARD, CAMERON          | 17:12 |          |          |                                        |
| •                                  | 17:12 |          |          | SUB IN: HAMILTON IV, TOMMY             |
|                                    | 17:12 |          |          | SUB IN: FRANCIS,BRANDONE               |
|                                    | 17:12 |          |          | SUB OUT: GRAY, JUSTIN                  |
|                                    | 17:12 |          |          | SUB OUT: ODIASE,NORENSE                |
|                                    | 16:54 | 8-4      | H 4      | GOOD! 3PTR by FRANCIS,BRANDONE         |
|                                    | 16:54 | <u> </u> |          | ASSIST by EVANS,KEENAN                 |
|                                    | 16:28 |          |          | FOUL by HAMILTON IV, TOMMY             |
| MISSED FT by WIGGINTON, LINDELL    | 16:28 |          |          | . 5522,                                |
| REBOUND (DEADB) by TEAM            | 16:28 |          |          |                                        |
| GOOD! FT by WIGGINTON,LINDELL      | 16:28 | 8-5      | H 3      |                                        |
| COOD: 1 by WICCHATCH, ENABLEE      | 16:28 | 0 0      | 110      | SUB IN: STEVENSON,NIEM                 |
|                                    | 16:28 |          |          | SUB OUT: CULVER, JARRETT               |
| FOUL by LARD, CAMERON              | 16:15 |          |          | OOD OOT. OOEVEN, JANKETT               |
| SUB IN: BEVERLY, JEFF              | 16:15 |          |          |                                        |
| SUB OUT: LARD, CAMERON             | 16:15 |          |          |                                        |
| SOB COT. LAND, CANIENCIN           | 16:15 |          |          | SUB IN: MORETTI, DAVIDE                |
|                                    | 16:15 |          |          | SUB OUT: EVANS,KEENAN                  |
|                                    | 16:02 | 10-5     | H 5      | GOOD! JUMPER by STEVENSON,NIEM [PNT]   |
| FOUR AN MICCINITON LINDELL         |       | 10-5     | пэ       | GOOD! JOMPER BY STEVENSON, NIEW [FINT] |
| FOUL by WIGGINTON,LINDELL          | 16:02 | 44.5     | 11.0     | COODLET by CTEVENCON NIEM              |
|                                    | 16:02 | 11-5     | H 6      | GOOD! FT by STEVENSON,NIEM             |
|                                    | 16:02 |          |          | SUB IN: ONDIGO,MALIK                   |
| THENOVED by TALLEY ID ZODAN        | 16:02 |          |          | SUB OUT: SMITH,ZHAIRE                  |
| TURNOVER by TALLEY JR.,ZORAN       | 15:45 |          |          | TIMEOUT MEDIA                          |
|                                    | 15:45 |          |          | TIMEOUT MEDIA                          |
| DED OUND (DEE) I MICOUNTON INDELL  | 15:16 |          |          | MISSED JUMPER by HAMILTON IV, TOMMY    |
| REBOUND (DEF) by WIGGINTON,LINDELL | 15:16 |          |          |                                        |
|                                    | 15:14 |          |          | FOUL by ONDIGO,MALIK                   |
|                                    | 15:14 |          |          | SUB IN: EVANS,KEENAN                   |
|                                    | 15:14 |          |          | SUB IN: GRAY,JUSTIN                    |
|                                    | 15:14 |          |          | SUB OUT: ONDIGO,MALIK                  |
|                                    | 15:14 |          |          | SUB OUT: FRANCIS,BRANDONE              |
| GOOD! JUMPER by WIGGINTON,LINDELL  | 15:04 | 11-7     | H 4      |                                        |
|                                    | 14:47 |          |          | MISSED 3PTR by HAMILTON IV, TOMMY      |
| REBOUND (DEF) by TEAM              | 14:47 |          |          |                                        |
|                                    | 14:43 |          |          | SUB IN: ODIASE,NORENSE                 |
|                                    | 14:43 |          |          | SUB IN: CULVER, JARRETT                |
|                                    | 14:43 |          |          | SUB OUT: HAMILTON IV,TOMMY             |
|                                    | 14:43 |          |          | SUB OUT: MORETTI, DAVIDE               |
| TURNOVER by JACKSON,DONOVAN        | 14:33 |          |          |                                        |
|                                    | 14:30 |          |          | STEAL by EVANS,KEENAN                  |
|                                    | 14:29 | 13-7     | H 6      | GOOD! DUNK by EVANS, KEENAN [FB/PNT]   |
| MISSED 3PTR by JACKSON,DONOVAN     | 14:14 |          |          |                                        |
|                                    | 14:14 |          |          | REBOUND (DEF) by CULVER, JARRETT       |
|                                    | 13:52 |          |          | MISSED 3PTR by CULVER, JARRETT         |
| REBOUND (DEF) by TEAM              | 13:52 |          |          | ,,,,,                                  |
| ` ´ <u>´</u>                       | 13:45 |          |          | SUB IN: SMITH,ZHAIRE                   |
|                                    | 13:45 |          |          | SUB OUT: STEVENSON,NIEM                |
|                                    | 13:30 |          |          | FOUL by GRAY, JUSTIN                   |
| GOOD! 3PTR by BEVERLY,JEFF         | 13:28 | 13-10    | H 3      | . 302 57 314 (1,000 1114               |
| 3332.31 11(0) DEVELOE1,0E11        | 10.20 | 13 10    |          |                                        |