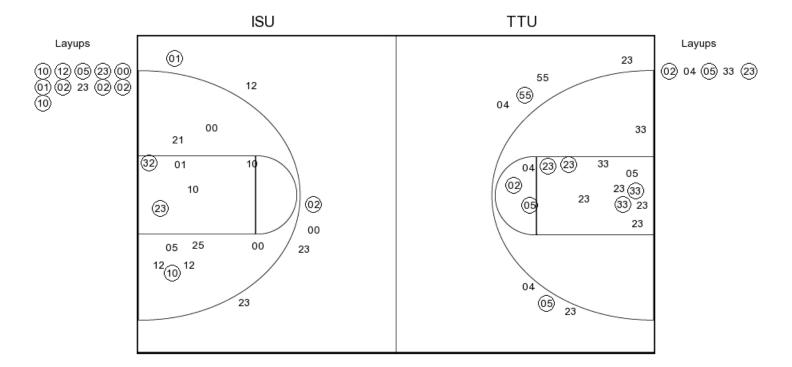

# Official Basketball Box Score -- Game Totals -- Second Half Statistics lowa State vs Texas Tech 2/7/2018 8:05 p.m. at Lubbock, TX (United Supermarkets Arena)

## Iowa State 26 • 12-11 (3-8 B12)

| iowa  | State 20 * 12-11 (3-0 D12) |     |        |        |        |     |       |     |    |    |   |    |     |     |     |
|-------|----------------------------|-----|--------|--------|--------|-----|-------|-----|----|----|---|----|-----|-----|-----|
|       | ,                          |     | Total  | 3-Ptr  |        | Re  | bound | ds  |    |    |   |    |     |     |     |
| ##    | Player                     |     | FG-FGA | FG-FGA | FT-FTA | Off | Def   | Tot | PF | TP | Α | ТО | Blk | Stl | Min |
| 02    | LARD,CAMERON               | f   | 8-9    | 0-0    | 0-0    | 4   | 1     | 5   | 3  | 16 | 0 | 3  | 1   | 0   | 14  |
| 04    | JACKSON,DONOVAN            | g   | 2-7    | 2-4    | 0-0    | 0   | 1     | 1   | 1  | 6  | 0 | 0  | 0   | 0   | 20  |
| 05    | WIGGINT ON, LINDELL        | g   | 1-5    | 0-2    | 2-4    | 3   | 0     | 3   | 1  | 4  | 2 | 4  | 0   | 0   | 18  |
| 23    | TALLEY JR.,ZORAN           | f   | 0-6    | 0-0    | 0-0    | 1   | 1     | 2   | 2  | 0  | 2 | 0  | 1   | 1   | 17  |
| 33    | YOUNG, SOLOMON             | f   | 0-1    | 0-0    | 0-0    | 0   | 6     | 6   | 3  | 0  | 0 | 0  | 0   | 0   | 16  |
| 13    | LONG,JAKOLBY               |     | 0-1    | 0-1    | 0-0    | 0   | 1     | 1   | 1  | 0  | 0 | 0  | 0   | 1   | 6   |
| 24    | LEWIS,TERRENCE             |     | 0-0    | 0-0    | 0-0    | 0   | 0     | 0   | 0  | 0  | 0 | 0  | 0   | 0   | 3   |
| 55    | BEVERLY,JEFF               |     | 0-2    | 0-0    | 0-0    | 0   | 0     | 0   | 1  | 0  | 0 | 0  | 0   | 0   | 6   |
|       | TEAM                       |     |        |        |        | 0   | 0     | 0   | 0  |    |   | 0  |     |     |     |
| -     | Totals                     |     | 11-31  | 2-7    | 2-4    | 8   | 10    | 18  | 12 | 26 | 4 | 7  | 2   | 2   | 100 |
| FG %  | Half:                      | 11- | 31     | 35.5%  | D      |     |       |     |    |    |   |    |     | •   |     |
| 3FG % | Half:                      | 2   | !-7    | 28.6%  |        |     |       |     |    |    |   |    |     |     |     |

50.0%

2-4

Texas Tech 37 • 20-4 (8-3 B12)

Half:

FT %

| rexa | exas recir 37 * 20-4 (0-3 D12) |    |        |        |              |     |     |     |    |    |   |    |     |     |     |
|------|--------------------------------|----|--------|--------|--------------|-----|-----|-----|----|----|---|----|-----|-----|-----|
|      | ,                              |    | Total  | 3-Ptr  | Ptr Rebounds |     |     |     |    |    |   |    |     |     |     |
| ##   | Player                         |    | FG-FGA | FG-FGA | FT-FTA       | Off | Def | Tot | PF | TP | Α | TO | Blk | Stl | Min |
| 02   | SMITH,ZHAIRE                   | g  | 3-4    | 0-0    | 3-3          | 3   | 4   | 7   | 1  | 9  | 1 | 1  | 2   | 2   | 18  |
| 05   | GRAY,JUSTIN                    | g  | 2-4    | 0-0    | 0-0          | 0   | 0   | 0   | 1  | 4  | 1 | 1  | 1   | 1   | 14  |
| 12   | EVANS,KEENAN                   | g  | 5-12   | 0-3    | 3-4          | 0   | 1   | 1   | 0  | 13 | 2 | 0  | 0   | 0   | 18  |
| 23   | CULVER,JARRET T                | g  | 3-3    | 0-0    | 3-3          | 1   | 1   | 2   | 0  | 9  | 1 | 0  | 0   | 0   | 17  |
| 32   | ODIASE,NORENSE                 | С  | 0-0    | 0-0    | 0-0          | 0   | 1   | 1   | 1  | 0  | 0 | 0  | 0   | 0   | 6   |
| 00   | HAMILTON IV,TOMMY              |    | 0-2    | 0-1    | 0-0          | 1   | 3   | 4   | 1  | 0  | 0 | 0  | 0   | 1   | 8   |
| 01   | FRANCIS, BRANDONE              |    | 0-1    | 0-1    | 0-1          | 0   | 0   | 0   | 1  | 0  | 0 | 1  | 0   | 0   | 6   |
| 03   | WEBSTER,JOSH                   |    | 0-1    | 0-0    | 0-0          | 0   | 0   | 0   | 0  | 0  | 0 | 0  | 0   | 0   | 2   |
| 10   | STEVENSON,NIEM                 |    | 1-2    | 0-0    | 0-0          | 1   | 1   | 2   | 1  | 2  | 0 | 1  | 1   | 0   | 10  |
| 21   | ONDIGO,MALIK                   |    | 0-0    | 0-0    | 0-0          | 0   | 0   | 0   | 0  | 0  | 0 | 0  | 0   | 0   | 0   |
| 25   | MORETTI, DAVIDE                |    | 0-0    | 0-0    | 0-0          | 0   | 0   | 0   | 0  | 0  | 0 | 0  | 0   | 0   | 1   |
|      | TEAM                           |    |        |        |              | 0   | 3   | 3   | 0  |    |   | 1  |     |     |     |
| -    | Totals                         |    | 14-29  | 0-5    | 9-11         | 6   | 14  | 20  | 6  | 37 | 5 | 5  | 4   | 4   | 100 |
| FG % | Half:                          | 14 | -29    | 48.3%  | 6            |     |     |     | •  |    | • |    |     |     |     |

FG % Half: 14-29 48.3% 3FG % Half: 0-5 33.3% FT % Half: 9-11 81.8%

Officials: Gary Maxwell, Antinio Petty, Darron George Technical Fouls: Iowa State- None. Texas Tech- None.

| Score by periods | 1st | 2nd | Total |
|------------------|-----|-----|-------|
| Iowa State       | 32  | 26  | 58    |
| Texas Tech       | 39  | 37  | 76    |

Last FG - ISU 2nd-00:24, TTU 2nd-00:32. ISU led for 0:00. TTU led for 20:00. Game was tied for 0:00.

|        | ln    | Off | 2nd    | Fast  |       |
|--------|-------|-----|--------|-------|-------|
| Points | Paint | T/O | Chance | Break | Bench |
| ISU    | 18    | 2   | 8      | 4     | 0     |
| TTU    | 24    | 8   | 7      | 2     | 2     |