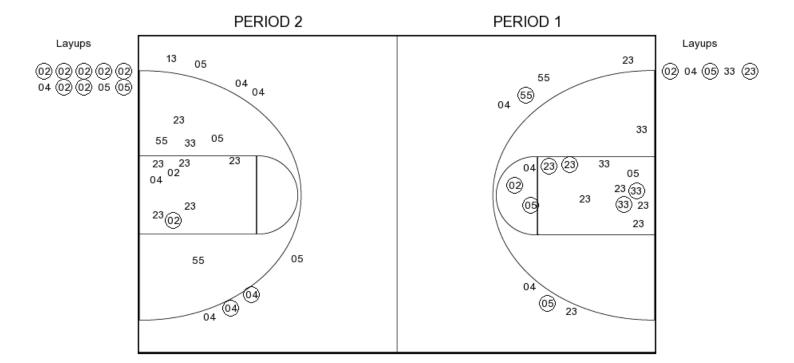

### Official Basketball Box Score -- Game Totals -- First Half Statistics Iowa State vs Texas Tech 2/7/2018 8:05 p.m. at Lubbock, TX (United Supermarkets Arena)

2-6 7-8

## Iowa State 32 • 12-11 (3-8 B12)

|                       |                         |   | Total             | 3-Ptr                   |        | Re  | bound | ds  |    |    |   |    |     |     |     |
|-----------------------|-------------------------|---|-------------------|-------------------------|--------|-----|-------|-----|----|----|---|----|-----|-----|-----|
| ##                    | Player                  |   | FG-FGA            | FG-FGA                  | FT-FTA | Off | Def   | Tot | PF | TP | Α | TO | Blk | Stl | Min |
| 02                    | LARD,CAMERON            | f | 2-2               | 0-0                     | 2-2    | 0   | 0     | 0   | 2  | 6  | 0 | 1  | 1   | 0   | 6   |
| 04                    | JACKSON,DONOVAN         | g | 0-4               | 0-2                     | 0-1    | 0   | 1     | 1   | 2  | 0  | 0 | 2  | 0   | 0   | 17  |
| 05                    | WIGGINT ON, LINDELL     | g | 3-4               | 1-1                     | 2-6    | 1   | 2     | 3   | 2  | 9  | 3 | 3  | 0   | 2   | 17  |
| 23                    | TALLEY JR.,ZORAN        | f | 3-9               | 0-2                     | 0-0    | 2   | 4     | 6   | 1  | 6  | 0 | 1  | 0   | 0   | 19  |
| 33                    | YOUNG,SOLOMON           | f | 2-5               | 0-0                     | 4-4    | 3   | 0     | 3   | 0  | 8  | 0 | 0  | 0   | 0   | 18  |
| 13                    | LONG,JAKOLBY            |   | 0-0               | 0-0                     | 0-0    | 0   | 2     | 2   | 1  | 0  | 0 | 0  | 0   | 0   | 8   |
| 24                    | LEWIS,TERRENCE          |   | 0-0               | 0-0                     | 0-0    | 0   | 0     | 0   | 2  | 0  | 0 | 0  | 0   | 0   | 2   |
| 55                    | BEVERLY,JEFF            |   | 1-2               | 1-2                     | 0-0    | 0   | 1     | 1   | 2  | 3  | 1 | 1  | 0   | 1   | 13  |
|                       | TEAM                    |   |                   |                         |        | 1   | 3     | 4   | 0  |    |   | 0  |     |     |     |
|                       | Totals                  |   | 11-26             | 2-7                     | 8-13   | 7   | 13    | 20  | 12 | 32 | 4 | 8  | 1   | 3   | 100 |
| FG %<br>3FG %<br>FT % | Half:<br>Half:<br>Half: | : | -26<br>2-7<br>-13 | 42.3%<br>28.6%<br>61.5% | 6      | •   |       | •   |    |    | • |    |     | •   |     |

Texas Tech 39 • 20-4 (8-3 B12)

3FG %

FT %

| IEX  | exas recir 33 · 20-4 (0-3 b12) |    |        |        |        |     |      |     |    |    |    |    |     |     |     |
|------|--------------------------------|----|--------|--------|--------|-----|------|-----|----|----|----|----|-----|-----|-----|
|      | •                              |    | Total  | 3-Ptr  |        | Re  | boun | ds  |    |    |    |    |     |     |     |
| ##   | Player                         |    | FG-FGA | FG-FGA | FT-FTA | Off | Def  | Tot | PF | TP | Α  | TO | Blk | Stl | Min |
| 02   | SMITH,ZHAIRE                   | g  | 4-4    | 1-1    | 3-3    | 0   | 1    | 1   | 1  | 12 | 1  | 1  | 0   | 1   | 15  |
| 05   | GRAY,JUSTIN                    | g  | 1-2    | 0-0    | 0-0    | 0   | 1    | 1   | 2  | 2  | 2  | 0  | 0   | 1   | 10  |
| 12   | EVANS,KEENAN                   | g  | 1-4    | 0-1    | 0-0    | 0   | 0    | 0   | 2  | 2  | 2  | 1  | 0   | 1   | 10  |
| 23   | CULVER,JARRETT                 | g  | 2-5    | 0-2    | 3-4    | 0   | 3    | 3   | 0  | 7  | 2  | 0  | 0   | 0   | 12  |
| 32   | ODIASE,NORENSE                 | С  | 1-1    | 0-0    | 0-0    | 2   | 0    | 2   | 2  | 2  | 0  | 0  | 1   | 0   | 12  |
| 00   | HAMILTON IV, TOMMY             |    | 1-4    | 0-1    | 0-0    | 0   | 0    | 0   | 1  | 2  | 1  | 0  | 0   | 0   | 8   |
| 01   | FRANCIS, BRANDONE              |    | 2-3    | 1-1    | 0-0    | 0   | 2    | 2   | 0  | 5  | 0  | 0  | 0   | 0   | 9   |
| 03   | WEBSTER,JOSH                   |    | 0-0    | 0-0    | 0-0    | 0   | 0    | 0   | 0  | 0  | 1  | 1  | 0   | 0   | 8   |
| 10   | ST EVENSON, NIEM               |    | 3-5    | 0-0    | 1-1    | 0   | 3    | 3   | 0  | 7  | 1  | 1  | 0   | 0   | 11  |
| 21   | ONDIGO,MALIK                   |    | 0-1    | 0-0    | 0-0    | 0   | 0    | 0   | 1  | 0  | 0  | 0  | 0   | 0   | 2   |
| 25   | MORETTI, DAVIDE                |    | 0-1    | 0-0    | 0-0    | 0   | 0    | 0   | 1  | 0  | 0  | 0  | 0   | 0   | 3   |
|      | TEAM                           |    |        |        |        | 0   | 0    | 0   | 0  |    |    | 0  |     |     |     |
|      | Totals                         |    | 15-30  | 2-6    | 7-8    | 2   | 10   | 12  | 10 | 39 | 10 | 4  | 1   | 3   | 100 |
| FG % | Half:                          | 15 | -30    | 50.0   | %      | 3"  |      | •   |    |    | •  |    |     | •   |     |

33.3% 87.5%

Officials: Gary Maxwell, Antinio Petty, Darron George Technical Fouls: Iowa State- None. Texas Tech- None.

Half:

Half:

| Score by periods | 1st | 2nd | Total |
|------------------|-----|-----|-------|
| Iowa State       | 32  | 26  | 58    |
| Texas Tech       | 39  | 37  | 76    |

Last FG - ISU 1st-00:45, TTU 1st-01:41. ISU led for 0:32. TTU led for 17:45. Game was tied for 1:43.

|        | ln    | Off | 2nd    | Fast  |       |
|--------|-------|-----|--------|-------|-------|
| Points | Paint | T/O | Chance | Break | Bench |
| ISU    | 14    | 2   | 10     | 0     | 3     |
| TTU    | 24    | 14  | 3      | 6     | 14    |

Score tied - 1 times Lead changed - 1 times

| VISITORS: Iowa State               | Time  | Score    | Margin   | HOME: Texas Tech                       |
|------------------------------------|-------|----------|----------|----------------------------------------|
|                                    | 19:29 |          | <u>_</u> | MISSED JUMPER by GRAY,JUSTIN           |
| REBOUND (DEF) by TALLEY JR.,ZORAN  | 19:29 |          |          |                                        |
| GOOD! LAYUP by LARD, CAMERON [PNT] | 19:04 | 0-2      | V 2      |                                        |
| ASSIST by WIGGINTON,LINDELL        | 19:04 |          |          |                                        |
|                                    | 18:47 |          |          | MISSED JUMPER by EVANS, KEENAN         |
|                                    | 18:47 |          |          | REBOUND (OFF) by ODIASE, NORENSE       |
|                                    | 18:32 | 3-2      | H 1      | GOOD! 3PTR by SMITH,ZHAIRE             |
|                                    | 18:32 |          |          | ASSIST by GRAY, JUSTIN                 |
| MISSED JUMPER by YOUNG, SOLOMON    | 18:15 |          |          |                                        |
|                                    | 18:15 |          |          | REBOUND (DEF) by CULVER, JARRETT       |
|                                    | 18:05 | 5-2      | H 3      | GOOD! LAYUP by ODIASE, NORENSE [PNT]   |
|                                    | 18:05 |          |          | ASSIST by CULVER, JARRETT              |
|                                    | 17:52 |          |          | FOUL by ODIASE,NORENSE                 |
| GOOD! FT by LARD, CAMERON          | 17:52 | 5-3      | H 2      |                                        |
| GOOD! FT by LARD, CAMERON          | 17:52 | 5-4      | H 1      |                                        |
|                                    | 17:24 |          |          | MISSED JUMPER by EVANS, KEENAN         |
| BLOCK by LARD, CAMERON             | 17:24 |          |          |                                        |
| REBOUND (DEF) by TEAM              | 17:24 |          |          |                                        |
| FOUL by LARD, CAMERON              | 17:12 |          |          |                                        |
| TURNOVER by LARD, CAMERON          | 17:12 |          |          |                                        |
| •                                  | 17:12 |          |          | SUB IN: HAMILTON IV, TOMMY             |
|                                    | 17:12 |          |          | SUB IN: FRANCIS,BRANDONE               |
|                                    | 17:12 |          |          | SUB OUT: GRAY, JUSTIN                  |
|                                    | 17:12 |          |          | SUB OUT: ODIASE,NORENSE                |
|                                    | 16:54 | 8-4      | H 4      | GOOD! 3PTR by FRANCIS,BRANDONE         |
|                                    | 16:54 | <u> </u> |          | ASSIST by EVANS,KEENAN                 |
|                                    | 16:28 |          |          | FOUL by HAMILTON IV, TOMMY             |
| MISSED FT by WIGGINTON, LINDELL    | 16:28 |          |          | . 5522,                                |
| REBOUND (DEADB) by TEAM            | 16:28 |          |          |                                        |
| GOOD! FT by WIGGINTON,LINDELL      | 16:28 | 8-5      | H 3      |                                        |
| COOD: 1 by WICCHATCH, ENABLEE      | 16:28 | 0 0      | 110      | SUB IN: STEVENSON,NIEM                 |
|                                    | 16:28 |          |          | SUB OUT: CULVER, JARRETT               |
| FOUL by LARD, CAMERON              | 16:15 |          |          | OOD OOT. OOEVEN, JANKETT               |
| SUB IN: BEVERLY, JEFF              | 16:15 |          |          |                                        |
| SUB OUT: LARD, CAMERON             | 16:15 |          |          |                                        |
| SOB COT. LAND, CANIENCIN           | 16:15 |          |          | SUB IN: MORETTI, DAVIDE                |
|                                    | 16:15 |          |          | SUB OUT: EVANS,KEENAN                  |
|                                    | 16:02 | 10-5     | H 5      | GOOD! JUMPER by STEVENSON,NIEM [PNT]   |
| FOUR AN MICCINITON LINDELL         |       | 10-5     | пэ       | GOOD! JOMPER BY STEVENSON, NIEW [FINT] |
| FOUL by WIGGINTON,LINDELL          | 16:02 | 44.5     | 11.0     | COODLET by CTEVENCON NIEM              |
|                                    | 16:02 | 11-5     | H 6      | GOOD! FT by STEVENSON,NIEM             |
|                                    | 16:02 |          |          | SUB IN: ONDIGO,MALIK                   |
| THENOVED by TALLEY ID ZODAN        | 16:02 |          |          | SUB OUT: SMITH,ZHAIRE                  |
| TURNOVER by TALLEY JR.,ZORAN       | 15:45 |          |          | TIMEOUT MEDIA                          |
|                                    | 15:45 |          |          | TIMEOUT MEDIA                          |
| DED OUND (DEE) I MICOUNTON INDELL  | 15:16 |          |          | MISSED JUMPER by HAMILTON IV, TOMMY    |
| REBOUND (DEF) by WIGGINTON,LINDELL | 15:16 |          |          |                                        |
|                                    | 15:14 |          |          | FOUL by ONDIGO,MALIK                   |
|                                    | 15:14 |          |          | SUB IN: EVANS,KEENAN                   |
|                                    | 15:14 |          |          | SUB IN: GRAY,JUSTIN                    |
|                                    | 15:14 |          |          | SUB OUT: ONDIGO,MALIK                  |
|                                    | 15:14 |          |          | SUB OUT: FRANCIS,BRANDONE              |
| GOOD! JUMPER by WIGGINTON,LINDELL  | 15:04 | 11-7     | H 4      |                                        |
|                                    | 14:47 |          |          | MISSED 3PTR by HAMILTON IV, TOMMY      |
| REBOUND (DEF) by TEAM              | 14:47 |          |          |                                        |
|                                    | 14:43 |          |          | SUB IN: ODIASE,NORENSE                 |
|                                    | 14:43 |          |          | SUB IN: CULVER, JARRETT                |
|                                    | 14:43 |          |          | SUB OUT: HAMILTON IV,TOMMY             |
|                                    | 14:43 |          |          | SUB OUT: MORETTI, DAVIDE               |
| TURNOVER by JACKSON,DONOVAN        | 14:33 |          |          |                                        |
|                                    | 14:30 |          |          | STEAL by EVANS,KEENAN                  |
|                                    | 14:29 | 13-7     | H 6      | GOOD! DUNK by EVANS, KEENAN [FB/PNT]   |
| MISSED 3PTR by JACKSON,DONOVAN     | 14:14 |          |          |                                        |
|                                    | 14:14 |          |          | REBOUND (DEF) by CULVER, JARRETT       |
|                                    | 13:52 |          |          | MISSED 3PTR by CULVER, JARRETT         |
| REBOUND (DEF) by TEAM              | 13:52 |          |          | ,,,,,                                  |
| ` ´ <u>´</u>                       | 13:45 |          |          | SUB IN: SMITH,ZHAIRE                   |
|                                    | 13:45 |          |          | SUB OUT: STEVENSON,NIEM                |
|                                    | 13:30 |          |          | FOUL by GRAY, JUSTIN                   |
| GOOD! 3PTR by BEVERLY,JEFF         | 13:28 | 13-10    | H 3      | . 302 57 314 (1,000 1114               |
| 3332.31 11(0) DEVELOE1,0E11        | 10.20 | 13 10    |          |                                        |