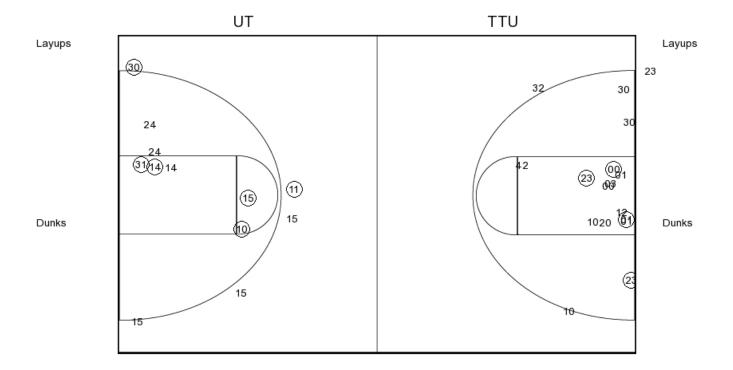

#### Texas vs Texas Tech 1/20/2018; 3:00 pm at United Supermarkets Arena (Lubbock, TX) Period 1 Play-By-Play

| VISITORS: Texas                                                  | Time           | Score | Margin | HOME: Texas Tech                      |
|------------------------------------------------------------------|----------------|-------|--------|---------------------------------------|
| MISSED JUMPER by CARON-GOUDREAU,A                                | 09:37          | 00016 | Margin |                                       |
|                                                                  | 09:37          |       |        | REBOUND (DEF) by WHILBY,LYNDSEY       |
|                                                                  | 09:23          |       |        | MISSED JUMPER by TERRY, JADA          |
|                                                                  | 09:23          |       |        | REBOUND (OFF) by SANDERS, ZURI        |
|                                                                  | 09:12          | 2-0   | H 2    | GOOD! JUMPER by TERRY, JADA [PNT]     |
| MISSED 3PTR by ATKINS,ARIEL                                      | 09:00          |       |        |                                       |
| REBOUND (OFF) by HIGGS,LASHANN                                   | 09:00          |       |        |                                       |
|                                                                  | 08:51          |       |        | FOUL by SANDERS, ZURI                 |
| GOOD! FT by WHITE, JATARIE                                       | 08:51          | 2-1   | H 1    |                                       |
| GOOD! FT by WHITE, JATARIE                                       | 08:51          | 2-2   | Т      |                                       |
|                                                                  | 08:39          |       |        | MISSED 3PTR by BLAIRE, BRIELLE        |
| REBOUND (DEF) by ATKINS,ARIEL                                    | 08:39          |       |        |                                       |
| TURNOVER by CARON-GOUDREAU,A                                     | 08:22          |       |        |                                       |
|                                                                  | 08:21          |       |        | STEAL by BLAIRE, BRIELLE              |
|                                                                  | 08:16          |       |        | FOUL by TERRY, JADA                   |
|                                                                  | 08:16          |       |        | TURNOVER by TERRY, JADA               |
|                                                                  | 07:59          |       |        | FOUL by TERRY, JADA                   |
| MISSED JUMPER by HIGGS, LASHANN                                  | 07:57          |       |        |                                       |
| REBOUND (OFF) by CARON-GOUDREAU,A                                | 07:57          |       |        |                                       |
| GOOD! LAYUP by CARON-GOUDREAU,A [PNT]                            | 07:53          | 2-4   | V 2    |                                       |
|                                                                  | 07:45          | 4-4   | Т      | GOOD! JUMPER by BRIGHT, GRAYSON [PNT] |
| MISSED JUMPER by WHITE, JATARIE                                  | 07:22          |       |        |                                       |
| REBOUND (OFF) by ATKINS, ARIEL                                   | 07:22          |       |        |                                       |
| MISSED 3PTR by MCCARTY, BROOKE                                   | 07:22          |       |        |                                       |
| REBOUND (DEADB) by TEAM                                          | 07:22          |       |        |                                       |
| FOUL by CARON-GOUDREAU,A                                         | 07:22          |       |        |                                       |
| FOUL by WHITE, JATARIE                                           | 07:05          |       |        |                                       |
|                                                                  | 07:05          |       |        | MISSED FT by DEGRATE, ERIN            |
|                                                                  | 07:05          |       |        | REBOUND (DEADB) by TEAM               |
|                                                                  | 07:05          | 5-4   | H 1    | GOOD! FT by DEGRATE,ERIN              |
| SUB IN: HOSEY, JORDAN                                            | 07:05          |       |        |                                       |
| SUB OUT: WHITE, JATARIE                                          | 07:05          |       |        |                                       |
| GOOD! JUMPER by CARON-GOUDREAU,A                                 | 06:55          | 5-6   | V 1    |                                       |
| ASSIST by MCCARTY, BROOKE                                        | 06:55          |       |        |                                       |
|                                                                  | 06:55          |       |        | SUB IN: DEGRATE, ERIN                 |
|                                                                  | 06:55          |       |        | SUB OUT: TERRY,JADA                   |
|                                                                  | 06:30          |       |        | TURNOVER by BLAIRE, BRIELLE           |
|                                                                  | 06:29          |       |        |                                       |
| MISSED JUMPER by MCCARTY,BROOKE<br>REBOUND (OFF) by HOSEY,JORDAN | 06:26          |       |        |                                       |
|                                                                  | 06:26<br>06:20 |       |        |                                       |
| MISSED 3PTR by HIGGS,LASHANN                                     | 06:20          |       |        | REBOUND (DEF) by SANDERS,ZURI         |
|                                                                  | 05:53          |       |        | TURNOVER by DEGRATE, ERIN             |
| STEAL by CARON-GOUDREAU,A                                        | 05:51          |       |        | TORNOVER BY DEGRATE, ERIN             |
| MISSED LAYUP by HOSEY, JORDAN                                    | 05:48          |       |        |                                       |
| MISSED LATOF BY HOSET, JONDAN                                    | 05:48          |       |        | REBOUND (DEF) by WHILBY,LYNDSEY       |
|                                                                  | 05:43          |       |        | TURNOVER by WHILBY,LYNDSEY            |
| STEAL by HOSEY, JORDAN                                           | 05:42          |       |        |                                       |
| GOOD! JUMPER by ATKINS, ARIEL                                    | 05:37          | 5-8   | V 3    |                                       |
| ASSIST by MCCARTY, BROOKE                                        | 05:37          | 00    |        |                                       |
|                                                                  | 05:15          |       |        | TURNOVER by DEGRATE, ERIN             |
|                                                                  | 05:15          |       |        | SUB IN: HAYDEN, ANGEL                 |
|                                                                  | 05:15          |       |        | SUB IN: OLABODE,DAYO                  |
|                                                                  | 05:15          |       |        | SUB OUT: BLAIRE,BRIELLE               |
|                                                                  | 05:15          |       |        | SUB OUT: WHILBY,LYNDSEY               |
| GOOD! 3PTR by MCCARTY, BROOKE                                    | 05:04          | 5-11  | V 6    |                                       |
| ASSIST by CARON-GOUDREAU,A                                       | 05:04          |       |        |                                       |
|                                                                  | 05:00          |       |        | TIMEOUT 30SEC                         |
|                                                                  | 05:00          |       |        | TIMEOUT 30SEC                         |
|                                                                  | 05:00          |       |        | SUB IN: WHILBY, LYNDSEY               |
|                                                                  | 05:00          |       |        | SUB OUT: SANDERS, ZURI                |
|                                                                  | 04:45          |       |        | MISSED LAYUP by DEGRATE, ERIN         |
|                                                                  | 04:45          |       |        | REBOUND (OFF) by BRIGHT, GRAYSON      |
|                                                                  | 04:37          | 7-11  | V 4    | GOOD! LAYUP by DEGRATE, ERIN [PNT]    |
|                                                                  | 04:37          |       |        | ASSIST by OLABODE, DAYO               |
| MISSED LAYUP by HIGGS,LASHANN                                    | 04:31          |       |        |                                       |
|                                                                  | 04:31          |       |        | REBOUND (DEF) by OLABODE,DAYO         |
|                                                                  | 04:14          |       |        | TURNOVER by DEGRATE, ERIN             |
| SUB IN: UNDERWOOD, JADA                                          | 04:14          |       |        |                                       |
|                                                                  |                |       |        |                                       |

| VISITORS: Texas                      | Time  | Score | Margin | HOME: Texas Tech                     |
|--------------------------------------|-------|-------|--------|--------------------------------------|
| SUB OUT: HIGGS,LASHANN               | 04:14 |       |        |                                      |
| MISSED JUMPER by UNDERWOOD, JADA     | 03:52 |       |        |                                      |
| REBOUND (OFF) by ATKINS,ARIEL        | 03:52 |       |        |                                      |
| MISSED 3PTR by MCCARTY, BROOKE       | 03:46 |       |        |                                      |
| REBOUND (OFF) by HOSEY, JORDAN       | 03:46 |       |        |                                      |
| TURNOVER by UNDERWOOD, JADA          | 03:42 |       |        |                                      |
|                                      | 03:42 |       |        | STEAL by BRIGHT, GRAYSON             |
|                                      | 03:25 |       |        | SUB IN: TERRY, JADA                  |
|                                      | 03:25 |       |        | SUB OUT: OLABODE, DAYO               |
|                                      | 03:23 |       |        | MISSED JUMPER by BRIGHT, GRAYSON     |
|                                      | 03:23 |       |        | REBOUND (OFF) by TERRY, JADA         |
|                                      | 03:19 | 9-11  | V 2    | GOOD! LAYUP by TERRY, JADA [PNT]     |
| MISSED JUMPER by MCCARTY, BROOKE     | 03:05 |       |        |                                      |
| REBOUND (OFF) by MCCARTY, BROOKE     | 03:05 |       |        |                                      |
| MISSED LAYUP by MCCARTY, BROOKE      | 02:59 |       |        |                                      |
|                                      | 02:59 |       |        | REBOUND (DEF) by BRIGHT, GRAYSON     |
|                                      | 02:48 |       |        | FOUL by TERRY, JADA                  |
| SUB IN: WHITE, JATARIE               | 02:48 |       |        | rooe by rentri, on bri               |
| SUB IN: HOLMES, JOYNER               | 02:48 |       |        |                                      |
| SUB OUT: CARON-GOUDREAU,A            | 02:48 |       |        |                                      |
| SUB OUT: CARON-GOUDREAU,A            | 02:48 |       |        |                                      |
| SUB OUT. HUSET, JORDAN               | 02:48 |       |        | SUB IN: BREWER.BRITTANY              |
|                                      |       |       |        | /                                    |
|                                      | 02:48 | 0.40  |        | SUB OUT: DEGRATE,ERIN                |
| GOOD! JUMPER by ATKINS, ARIEL        | 02:35 | 9-13  | V 4    |                                      |
|                                      | 02:21 | 0.45  |        | TURNOVER by TERRY, JADA              |
| GOOD! LAYUP by WHITE, JATARIE [PNT]  | 02:06 | 9-15  | V 6    |                                      |
| ASSIST by HOLMES, JOYNER             | 02:06 |       |        |                                      |
|                                      | 01:57 |       |        | TURNOVER by HAYDEN,ANGEL             |
|                                      | 01:57 |       |        | SUB IN: BLAIRE,BRIELLE               |
|                                      | 01:57 |       |        | SUB IN: DEGRATE,ERIN                 |
|                                      | 01:57 |       |        | SUB OUT: TERRY, JADA                 |
|                                      | 01:57 |       |        | SUB OUT: BRIGHT, GRAYSON             |
| GOOD! JUMPER by HOLMES, JOYNER [PNT] | 01:35 | 9-17  | V 8    |                                      |
| ASSIST by MCCARTY, BROOKE            | 01:35 |       |        |                                      |
|                                      | 01:22 | 11-17 | V 6    | GOOD! LAYUP by BLAIRE, BRIELLE [PNT] |
| MISSED JUMPER by HOLMES, JOYNER      | 01:11 |       |        |                                      |
| REBOUND (OFF) by WHITE, JATARIE      | 01:11 |       |        |                                      |
| GOOD! LAYUP by ATKINS, ARIEL [PNT]   | 01:06 | 11-19 | V 8    |                                      |
| ASSIST by WHITE, JATARIE             | 01:06 |       |        |                                      |
|                                      | 00:45 |       |        | MISSED LAYUP by BREWER, BRITTANY     |
|                                      | 00:45 |       |        | REBOUND (OFF) by DEGRATE, ERIN       |
|                                      | 00:45 | 13-19 | V 6    | GOOD! LAYUP by DEGRATE, ERIN [PNT]   |
| FOUL by WHITE, JATARIE               | 00:45 |       |        |                                      |
|                                      | 00:45 |       |        | MISSED FT by DEGRATE, ERIN           |
|                                      | 00:45 |       |        | REBOUND (OFF) by BREWER, BRITTANY    |
| SUB IN: HIGGS,LASHANN                | 00:45 |       |        |                                      |
| SUB IN: CARON-GOUDREAU,A             | 00:45 |       |        |                                      |
| SUB IN: SUTTON, ALECIA               | 00:45 |       |        |                                      |
| SUB IN: HOSEY, JORDAN                | 00:45 |       |        |                                      |
| SUB OUT: UNDERWOOD, JADA             | 00:45 |       |        |                                      |
| SUB OUT: MCCARTY, BROOKE             | 00:45 |       |        |                                      |
| SUB OUT: WHITE, JATARIE              | 00:45 |       |        |                                      |
|                                      | 00:38 |       |        | FOUL by WHILBY, LYNDSEY              |
|                                      | 00:38 |       |        | •                                    |
|                                      |       |       |        | TURNOVER by WHILBY,LYNDSEY           |
| MISSED LAYUP by HIGGS,LASHANN        | 00:13 |       |        |                                      |
|                                      | 00:13 |       |        | REBOUND (DEF) by HAYDEN, ANGEL       |
|                                      |       |       |        |                                      |

#### Texas vs Texas Tech 1/20/2018; 3:00 pm at United Supermarkets Arena (Lubbock, TX) Period 2 Play-By-Play

| VISITORS: Texas                        | Time  | Score | Margin | HOME: Texas Tech                 |
|----------------------------------------|-------|-------|--------|----------------------------------|
| SUB IN: HOLMES, JOYNER                 | 10:00 |       |        |                                  |
| SUB OUT: WHITE, JATARIE                | 10:00 |       |        |                                  |
|                                        | 10:00 |       |        | SUB IN: OLABODE, DAYO            |
|                                        | 10:00 |       |        | SUB IN: BREWER, BRITTANY         |
|                                        | 10:00 |       |        | SUB IN: DEGRATE, ERIN            |
|                                        | 10:00 |       |        |                                  |
|                                        |       |       |        | SUB IN: HAYDEN,ANGEL             |
|                                        | 10:00 |       |        | SUB OUT: BLAIRE,BRIELLE          |
|                                        | 10:00 |       |        | SUB OUT: BRIGHT, GRAYSON         |
|                                        | 10:00 |       |        | SUB OUT: TERRY,JADA              |
|                                        | 10:00 |       |        | SUB OUT: SANDERS,ZURI            |
| TURNOVER by HOLMES, JOYNER             | 09:49 |       |        |                                  |
| ·                                      | 09:49 |       |        | SUB IN: BLAIRE, BRIELLE          |
|                                        | 09:49 |       |        | SUB OUT: OLABODE, DAYO           |
|                                        | 09:32 |       |        | TURNOVER by BREWER,BRITTANY      |
|                                        | 09:30 |       |        |                                  |
| STEAL by MCCARTY, BROOKE               |       |       |        |                                  |
| MISSED LAYUP by HOLMES, JOYNER         | 09:24 |       |        |                                  |
|                                        | 09:24 |       |        | BLOCK by BREWER, BRITTANY        |
| REBOUND (OFF) by TEAM                  | 09:24 |       |        |                                  |
| GOOD! LAYUP by HIGGS,LASHANN [PNT]     | 09:23 | 13-21 | V 8    |                                  |
| ASSIST by ATKINS, ARIEL                | 09:23 |       |        |                                  |
|                                        | 09:08 |       |        | TURNOVER by HAYDEN, ANGEL        |
| STEAL by HIGGS,LASHANN                 | 09:07 |       |        |                                  |
| · · · · · · · · · · · · · · · · · · ·  |       | 40.00 | 1/40   |                                  |
| GOOD! JUMPER by ATKINS, ARIEL [FB]     | 09:01 | 13-23 | V 10   |                                  |
| ASSIST by MCCARTY,BROOKE               | 09:01 |       |        |                                  |
| FOUL by ATKINS,ARIEL                   | 08:42 |       |        |                                  |
|                                        | 08:42 |       |        | SUB IN: OLABODE,DAYO             |
|                                        | 08:42 |       |        | SUB IN: BRIGHT, GRAYSON          |
|                                        | 08:42 |       |        | SUB OUT: DEGRATE, ERIN           |
|                                        | 08:42 |       |        | SUB OUT: HAYDEN,ANGEL            |
|                                        | 08:41 |       |        | MISSED JUMPER by BRIGHT, GRAYSON |
|                                        |       |       |        |                                  |
|                                        | 08:41 |       |        | REBOUND (DEADB) by TEAM          |
|                                        | 08:38 |       |        | FOUL by BREWER, BRITTANY         |
| TURNOVER by HIGGS,LASHANN              | 08:24 |       |        |                                  |
|                                        | 08:23 |       |        | STEAL by BLAIRE, BRIELLE         |
|                                        | 08:20 |       |        | MISSED LAYUP by BLAIRE, BRIELLE  |
| REBOUND (DEF) by HIGGS,LASHANN         | 08:20 |       |        |                                  |
| GOOD! LAYUP by MCCARTY, BROOKE [PNT]   | 08:12 | 13-25 | V 12   |                                  |
|                                        | 08:11 | 10 20 | • .2   | FOUL by BREWER, BRITTANY         |
|                                        |       | 42.00 | 1/40   | TOOL BY BREWER, BRITART          |
| GOOD! FT by MCCARTY, BROOKE            | 08:11 | 13-26 | V 13   |                                  |
| SUB IN: PATTERSON, CHASITY             | 08:11 |       |        |                                  |
| SUB IN: HOSEY, JORDAN                  | 08:11 |       |        |                                  |
| SUB OUT: HIGGS,LASHANN                 | 08:11 |       |        |                                  |
| SUB OUT: HOLMES, JOYNER                | 08:11 |       |        |                                  |
|                                        | 08:00 |       |        | SUB IN: TERRY, JADA              |
|                                        | 08:00 |       |        | SUB OUT: BREWER, BRITTANY        |
|                                        | 07:59 | 16-26 | V 10   | GOOD! 3PTR by BLAIRE, BRIELLE    |
|                                        |       | 10-20 | V IU   | • •                              |
|                                        | 07:59 | 10.00 |        | ASSIST by BRIGHT, GRAYSON        |
| GOOD! LAYUP by MCCARTY,BROOKE [PNT]    | 07:50 | 16-28 | V 12   |                                  |
|                                        | 07:41 |       |        | TURNOVER by BRIGHT, GRAYSON      |
| GOOD! JUMPER by CARON-GOUDREAU,A [PNT] | 07:15 | 16-30 | V 14   |                                  |
|                                        | 07:03 |       |        | TURNOVER by BRIGHT, GRAYSON      |
| STEAL by CARON-GOUDREAU,A              | 07:02 |       |        |                                  |
| MISSED JUMPER by PATTERSON, CHASITY    | 06:47 |       |        |                                  |
|                                        | 06:47 |       |        | REBOUND (DEF) by TERRY, JADA     |
|                                        |       |       |        |                                  |
|                                        | 06:32 |       |        | MISSED LAYUP by TERRY, JADA      |
| REBOUND (DEF) by PATTERSON, CHASITY    | 06:32 |       |        |                                  |
|                                        | 06:28 |       |        | FOUL by BRIGHT, GRAYSON          |
| SUB IN: HIGGS,LASHANN                  | 06:28 |       |        |                                  |
| SUB IN: HOLMES, JOYNER                 | 06:28 |       |        |                                  |
| SUB OUT: ATKINS, ARIEL                 | 06:28 |       |        |                                  |
| SUB OUT: CARON-GOUDREAU,A              | 06:28 |       |        |                                  |
|                                        |       |       |        |                                  |
|                                        | 06:28 |       |        | SUB IN: HAYDEN,ANGEL             |
|                                        | 06:28 |       |        | SUB OUT: BRIGHT, GRAYSON         |
| MISSED 3PTR by HIGGS,LASHANN           | 06:25 |       |        |                                  |
|                                        | 06:25 |       |        | REBOUND (DEF) by BLAIRE, BRIELLE |
|                                        | 06:04 |       |        | FOUL by OLABODE, DAYO            |
|                                        | 06:04 |       |        | TURNOVER by OLABODE,DAYO         |
|                                        | 06:04 |       |        | SUB IN: DEGRATE,ERIN             |
|                                        | 06:04 |       |        | SUB IN: SANDERS,ZURI             |
|                                        | 00.04 |       |        | JUB IN. JANDERS, ZURI            |