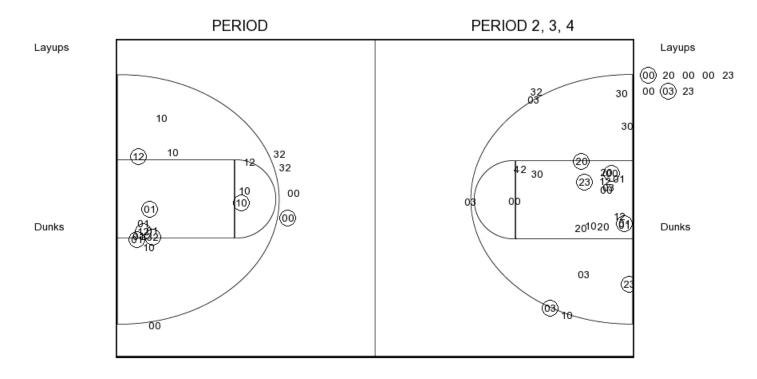

#### Texas vs Texas Tech 1/20/2018; 3:00 pm at United Supermarkets Arena (Lubbock, TX) Period 1 Play-By-Play

| VISITORS: Texas                                                  | Time           | Score | Margin | HOME: Texas Tech                      |
|------------------------------------------------------------------|----------------|-------|--------|---------------------------------------|
| MISSED JUMPER by CARON-GOUDREAU,A                                | 09:37          | 00016 | Margin |                                       |
|                                                                  | 09:37          |       |        | REBOUND (DEF) by WHILBY,LYNDSEY       |
|                                                                  | 09:23          |       |        | MISSED JUMPER by TERRY, JADA          |
|                                                                  | 09:23          |       |        | REBOUND (OFF) by SANDERS, ZURI        |
|                                                                  | 09:12          | 2-0   | H 2    | GOOD! JUMPER by TERRY, JADA [PNT]     |
| MISSED 3PTR by ATKINS,ARIEL                                      | 09:00          |       |        |                                       |
| REBOUND (OFF) by HIGGS,LASHANN                                   | 09:00          |       |        |                                       |
|                                                                  | 08:51          |       |        | FOUL by SANDERS, ZURI                 |
| GOOD! FT by WHITE, JATARIE                                       | 08:51          | 2-1   | H 1    |                                       |
| GOOD! FT by WHITE, JATARIE                                       | 08:51          | 2-2   | Т      |                                       |
|                                                                  | 08:39          |       |        | MISSED 3PTR by BLAIRE, BRIELLE        |
| REBOUND (DEF) by ATKINS,ARIEL                                    | 08:39          |       |        |                                       |
| TURNOVER by CARON-GOUDREAU,A                                     | 08:22          |       |        |                                       |
|                                                                  | 08:21          |       |        | STEAL by BLAIRE, BRIELLE              |
|                                                                  | 08:16          |       |        | FOUL by TERRY, JADA                   |
|                                                                  | 08:16          |       |        | TURNOVER by TERRY, JADA               |
|                                                                  | 07:59          |       |        | FOUL by TERRY, JADA                   |
| MISSED JUMPER by HIGGS, LASHANN                                  | 07:57          |       |        |                                       |
| REBOUND (OFF) by CARON-GOUDREAU,A                                | 07:57          |       |        |                                       |
| GOOD! LAYUP by CARON-GOUDREAU,A [PNT]                            | 07:53          | 2-4   | V 2    |                                       |
|                                                                  | 07:45          | 4-4   | Т      | GOOD! JUMPER by BRIGHT, GRAYSON [PNT] |
| MISSED JUMPER by WHITE, JATARIE                                  | 07:22          |       |        |                                       |
| REBOUND (OFF) by ATKINS, ARIEL                                   | 07:22          |       |        |                                       |
| MISSED 3PTR by MCCARTY, BROOKE                                   | 07:22          |       |        |                                       |
| REBOUND (DEADB) by TEAM                                          | 07:22          |       |        |                                       |
| FOUL by CARON-GOUDREAU,A                                         | 07:22          |       |        |                                       |
| FOUL by WHITE, JATARIE                                           | 07:05          |       |        |                                       |
|                                                                  | 07:05          |       |        | MISSED FT by DEGRATE, ERIN            |
|                                                                  | 07:05          |       |        | REBOUND (DEADB) by TEAM               |
|                                                                  | 07:05          | 5-4   | H 1    | GOOD! FT by DEGRATE,ERIN              |
| SUB IN: HOSEY, JORDAN                                            | 07:05          |       |        |                                       |
| SUB OUT: WHITE, JATARIE                                          | 07:05          |       |        |                                       |
| GOOD! JUMPER by CARON-GOUDREAU,A                                 | 06:55          | 5-6   | V 1    |                                       |
| ASSIST by MCCARTY, BROOKE                                        | 06:55          |       |        |                                       |
|                                                                  | 06:55          |       |        | SUB IN: DEGRATE, ERIN                 |
|                                                                  | 06:55          |       |        | SUB OUT: TERRY,JADA                   |
|                                                                  | 06:30          |       |        | TURNOVER by BLAIRE, BRIELLE           |
|                                                                  | 06:29          |       |        |                                       |
| MISSED JUMPER by MCCARTY,BROOKE<br>REBOUND (OFF) by HOSEY,JORDAN | 06:26          |       |        |                                       |
|                                                                  | 06:26<br>06:20 |       |        |                                       |
| MISSED 3PTR by HIGGS,LASHANN                                     | 06:20          |       |        | REBOUND (DEF) by SANDERS,ZURI         |
|                                                                  | 05:53          |       |        | TURNOVER by DEGRATE, ERIN             |
| STEAL by CARON-GOUDREAU,A                                        | 05:51          |       |        | TORNOVER BY DEGRATE, ERIN             |
| MISSED LAYUP by HOSEY, JORDAN                                    | 05:48          |       |        |                                       |
| MISSED LATOF BY HOSET, JONDAN                                    | 05:48          |       |        | REBOUND (DEF) by WHILBY,LYNDSEY       |
|                                                                  | 05:43          |       |        | TURNOVER by WHILBY,LYNDSEY            |
| STEAL by HOSEY, JORDAN                                           | 05:42          |       |        |                                       |
| GOOD! JUMPER by ATKINS, ARIEL                                    | 05:37          | 5-8   | V 3    |                                       |
| ASSIST by MCCARTY, BROOKE                                        | 05:37          | 00    |        |                                       |
|                                                                  | 05:15          |       |        | TURNOVER by DEGRATE, ERIN             |
|                                                                  | 05:15          |       |        | SUB IN: HAYDEN, ANGEL                 |
|                                                                  | 05:15          |       |        | SUB IN: OLABODE,DAYO                  |
|                                                                  | 05:15          |       |        | SUB OUT: BLAIRE,BRIELLE               |
|                                                                  | 05:15          |       |        | SUB OUT: WHILBY,LYNDSEY               |
| GOOD! 3PTR by MCCARTY, BROOKE                                    | 05:04          | 5-11  | V 6    |                                       |
| ASSIST by CARON-GOUDREAU,A                                       | 05:04          |       |        |                                       |
|                                                                  | 05:00          |       |        | TIMEOUT 30SEC                         |
|                                                                  | 05:00          |       |        | TIMEOUT 30SEC                         |
|                                                                  | 05:00          |       |        | SUB IN: WHILBY, LYNDSEY               |
|                                                                  | 05:00          |       |        | SUB OUT: SANDERS, ZURI                |
|                                                                  | 04:45          |       |        | MISSED LAYUP by DEGRATE, ERIN         |
|                                                                  | 04:45          |       |        | REBOUND (OFF) by BRIGHT, GRAYSON      |
|                                                                  | 04:37          | 7-11  | V 4    | GOOD! LAYUP by DEGRATE, ERIN [PNT]    |
|                                                                  | 04:37          |       |        | ASSIST by OLABODE, DAYO               |
| MISSED LAYUP by HIGGS,LASHANN                                    | 04:31          |       |        |                                       |
|                                                                  | 04:31          |       |        | REBOUND (DEF) by OLABODE,DAYO         |
|                                                                  | 04:14          |       |        | TURNOVER by DEGRATE, ERIN             |
| SUB IN: UNDERWOOD, JADA                                          | 04:14          |       |        |                                       |
|                                                                  |                |       |        |                                       |

| VISITORS: Texas                      | Time  | Score | Margin | HOME: Texas Tech                     |
|--------------------------------------|-------|-------|--------|--------------------------------------|
| SUB OUT: HIGGS,LASHANN               | 04:14 |       |        |                                      |
| MISSED JUMPER by UNDERWOOD, JADA     | 03:52 |       |        |                                      |
| REBOUND (OFF) by ATKINS,ARIEL        | 03:52 |       |        |                                      |
| MISSED 3PTR by MCCARTY, BROOKE       | 03:46 |       |        |                                      |
| REBOUND (OFF) by HOSEY, JORDAN       | 03:46 |       |        |                                      |
| TURNOVER by UNDERWOOD, JADA          | 03:42 |       |        |                                      |
|                                      | 03:42 |       |        | STEAL by BRIGHT, GRAYSON             |
|                                      | 03:25 |       |        | SUB IN: TERRY, JADA                  |
|                                      | 03:25 |       |        | SUB OUT: OLABODE, DAYO               |
|                                      | 03:23 |       |        | MISSED JUMPER by BRIGHT, GRAYSON     |
|                                      | 03:23 |       |        | REBOUND (OFF) by TERRY, JADA         |
|                                      | 03:19 | 9-11  | V 2    | GOOD! LAYUP by TERRY, JADA [PNT]     |
| MISSED JUMPER by MCCARTY, BROOKE     | 03:05 |       |        |                                      |
| REBOUND (OFF) by MCCARTY, BROOKE     | 03:05 |       |        |                                      |
| MISSED LAYUP by MCCARTY, BROOKE      | 02:59 |       |        |                                      |
|                                      | 02:59 |       |        | REBOUND (DEF) by BRIGHT, GRAYSON     |
|                                      | 02:48 |       |        | FOUL by TERRY, JADA                  |
| SUB IN: WHITE, JATARIE               | 02:48 |       |        | rooe by rentri, on bri               |
| SUB IN: HOLMES, JOYNER               | 02:48 |       |        |                                      |
| SUB OUT: CARON-GOUDREAU,A            | 02:48 |       |        |                                      |
| SUB OUT: CARON-GOUDREAU,A            | 02:48 |       |        |                                      |
| SUB OUT. HUSET, JORDAN               | 02:48 |       |        | SUB IN: BREWER.BRITTANY              |
|                                      |       |       |        | /                                    |
|                                      | 02:48 | 0.40  |        | SUB OUT: DEGRATE,ERIN                |
| GOOD! JUMPER by ATKINS, ARIEL        | 02:35 | 9-13  | V 4    |                                      |
|                                      | 02:21 | 0.45  |        | TURNOVER by TERRY, JADA              |
| GOOD! LAYUP by WHITE, JATARIE [PNT]  | 02:06 | 9-15  | V 6    |                                      |
| ASSIST by HOLMES, JOYNER             | 02:06 |       |        |                                      |
|                                      | 01:57 |       |        | TURNOVER by HAYDEN,ANGEL             |
|                                      | 01:57 |       |        | SUB IN: BLAIRE,BRIELLE               |
|                                      | 01:57 |       |        | SUB IN: DEGRATE,ERIN                 |
|                                      | 01:57 |       |        | SUB OUT: TERRY, JADA                 |
|                                      | 01:57 |       |        | SUB OUT: BRIGHT, GRAYSON             |
| GOOD! JUMPER by HOLMES, JOYNER [PNT] | 01:35 | 9-17  | V 8    |                                      |
| ASSIST by MCCARTY, BROOKE            | 01:35 |       |        |                                      |
|                                      | 01:22 | 11-17 | V 6    | GOOD! LAYUP by BLAIRE, BRIELLE [PNT] |
| MISSED JUMPER by HOLMES, JOYNER      | 01:11 |       |        |                                      |
| REBOUND (OFF) by WHITE, JATARIE      | 01:11 |       |        |                                      |
| GOOD! LAYUP by ATKINS, ARIEL [PNT]   | 01:06 | 11-19 | V 8    |                                      |
| ASSIST by WHITE, JATARIE             | 01:06 |       |        |                                      |
|                                      | 00:45 |       |        | MISSED LAYUP by BREWER, BRITTANY     |
|                                      | 00:45 |       |        | REBOUND (OFF) by DEGRATE, ERIN       |
|                                      | 00:45 | 13-19 | V 6    | GOOD! LAYUP by DEGRATE, ERIN [PNT]   |
| FOUL by WHITE, JATARIE               | 00:45 |       |        |                                      |
|                                      | 00:45 |       |        | MISSED FT by DEGRATE, ERIN           |
|                                      | 00:45 |       |        | REBOUND (OFF) by BREWER, BRITTANY    |
| SUB IN: HIGGS,LASHANN                | 00:45 |       |        |                                      |
| SUB IN: CARON-GOUDREAU,A             | 00:45 |       |        |                                      |
| SUB IN: SUTTON, ALECIA               | 00:45 |       |        |                                      |
| SUB IN: HOSEY, JORDAN                | 00:45 |       |        |                                      |
| SUB OUT: UNDERWOOD, JADA             | 00:45 |       |        |                                      |
| SUB OUT: MCCARTY, BROOKE             | 00:45 |       |        |                                      |
| SUB OUT: WHITE, JATARIE              | 00:45 |       |        |                                      |
|                                      | 00:38 |       |        | FOUL by WHILBY, LYNDSEY              |
|                                      | 00:38 |       |        | •                                    |
|                                      |       |       |        | TURNOVER by WHILBY,LYNDSEY           |
| MISSED LAYUP by HIGGS,LASHANN        | 00:13 |       |        |                                      |
|                                      | 00:13 |       |        | REBOUND (DEF) by HAYDEN, ANGEL       |
|                                      |       |       |        |                                      |

#### Texas vs Texas Tech 1/20/2018; 3:00 pm at United Supermarkets Arena (Lubbock, TX) Period 2 Play-By-Play

| VISITORS: Texas                        | Time  | Score | Margin | HOME: Texas Tech                 |
|----------------------------------------|-------|-------|--------|----------------------------------|
| SUB IN: HOLMES, JOYNER                 | 10:00 |       |        |                                  |
| SUB OUT: WHITE, JATARIE                | 10:00 |       |        |                                  |
|                                        | 10:00 |       |        | SUB IN: OLABODE, DAYO            |
|                                        | 10:00 |       |        | SUB IN: BREWER, BRITTANY         |
|                                        | 10:00 |       |        | SUB IN: DEGRATE, ERIN            |
|                                        | 10:00 |       |        |                                  |
|                                        |       |       |        | SUB IN: HAYDEN,ANGEL             |
|                                        | 10:00 |       |        | SUB OUT: BLAIRE,BRIELLE          |
|                                        | 10:00 |       |        | SUB OUT: BRIGHT, GRAYSON         |
|                                        | 10:00 |       |        | SUB OUT: TERRY,JADA              |
|                                        | 10:00 |       |        | SUB OUT: SANDERS,ZURI            |
| TURNOVER by HOLMES, JOYNER             | 09:49 |       |        |                                  |
| ·                                      | 09:49 |       |        | SUB IN: BLAIRE, BRIELLE          |
|                                        | 09:49 |       |        | SUB OUT: OLABODE, DAYO           |
|                                        | 09:32 |       |        | TURNOVER by BREWER,BRITTANY      |
|                                        | 09:30 |       |        |                                  |
| STEAL by MCCARTY, BROOKE               |       |       |        |                                  |
| MISSED LAYUP by HOLMES, JOYNER         | 09:24 |       |        |                                  |
|                                        | 09:24 |       |        | BLOCK by BREWER, BRITTANY        |
| REBOUND (OFF) by TEAM                  | 09:24 |       |        |                                  |
| GOOD! LAYUP by HIGGS,LASHANN [PNT]     | 09:23 | 13-21 | V 8    |                                  |
| ASSIST by ATKINS, ARIEL                | 09:23 |       |        |                                  |
|                                        | 09:08 |       |        | TURNOVER by HAYDEN, ANGEL        |
| STEAL by HIGGS,LASHANN                 | 09:07 |       |        |                                  |
| · · · · · · · · · · · · · · · · · · ·  |       | 40.00 | 1/40   |                                  |
| GOOD! JUMPER by ATKINS, ARIEL [FB]     | 09:01 | 13-23 | V 10   |                                  |
| ASSIST by MCCARTY,BROOKE               | 09:01 |       |        |                                  |
| FOUL by ATKINS,ARIEL                   | 08:42 |       |        |                                  |
|                                        | 08:42 |       |        | SUB IN: OLABODE,DAYO             |
|                                        | 08:42 |       |        | SUB IN: BRIGHT, GRAYSON          |
|                                        | 08:42 |       |        | SUB OUT: DEGRATE, ERIN           |
|                                        | 08:42 |       |        | SUB OUT: HAYDEN,ANGEL            |
|                                        | 08:41 |       |        | MISSED JUMPER by BRIGHT, GRAYSON |
|                                        |       |       |        |                                  |
|                                        | 08:41 |       |        | REBOUND (DEADB) by TEAM          |
|                                        | 08:38 |       |        | FOUL by BREWER, BRITTANY         |
| TURNOVER by HIGGS,LASHANN              | 08:24 |       |        |                                  |
|                                        | 08:23 |       |        | STEAL by BLAIRE, BRIELLE         |
|                                        | 08:20 |       |        | MISSED LAYUP by BLAIRE, BRIELLE  |
| REBOUND (DEF) by HIGGS,LASHANN         | 08:20 |       |        |                                  |
| GOOD! LAYUP by MCCARTY, BROOKE [PNT]   | 08:12 | 13-25 | V 12   |                                  |
|                                        | 08:11 | 10 20 | • .2   | FOUL by BREWER, BRITTANY         |
|                                        |       | 42.00 | 1/40   | TOOL BY BREWER, BRITART          |
| GOOD! FT by MCCARTY, BROOKE            | 08:11 | 13-26 | V 13   |                                  |
| SUB IN: PATTERSON, CHASITY             | 08:11 |       |        |                                  |
| SUB IN: HOSEY, JORDAN                  | 08:11 |       |        |                                  |
| SUB OUT: HIGGS,LASHANN                 | 08:11 |       |        |                                  |
| SUB OUT: HOLMES, JOYNER                | 08:11 |       |        |                                  |
|                                        | 08:00 |       |        | SUB IN: TERRY, JADA              |
|                                        | 08:00 |       |        | SUB OUT: BREWER, BRITTANY        |
|                                        | 07:59 | 16-26 | V 10   | GOOD! 3PTR by BLAIRE, BRIELLE    |
|                                        |       | 10-20 | V IU   | • •                              |
|                                        | 07:59 | 10.00 |        | ASSIST by BRIGHT, GRAYSON        |
| GOOD! LAYUP by MCCARTY,BROOKE [PNT]    | 07:50 | 16-28 | V 12   |                                  |
|                                        | 07:41 |       |        | TURNOVER by BRIGHT, GRAYSON      |
| GOOD! JUMPER by CARON-GOUDREAU,A [PNT] | 07:15 | 16-30 | V 14   |                                  |
|                                        | 07:03 |       |        | TURNOVER by BRIGHT, GRAYSON      |
| STEAL by CARON-GOUDREAU,A              | 07:02 |       |        |                                  |
| MISSED JUMPER by PATTERSON, CHASITY    | 06:47 |       |        |                                  |
|                                        | 06:47 |       |        | REBOUND (DEF) by TERRY, JADA     |
|                                        |       |       |        |                                  |
|                                        | 06:32 |       |        | MISSED LAYUP by TERRY, JADA      |
| REBOUND (DEF) by PATTERSON, CHASITY    | 06:32 |       |        |                                  |
|                                        | 06:28 |       |        | FOUL by BRIGHT, GRAYSON          |
| SUB IN: HIGGS,LASHANN                  | 06:28 |       |        |                                  |
| SUB IN: HOLMES, JOYNER                 | 06:28 |       |        |                                  |
| SUB OUT: ATKINS, ARIEL                 | 06:28 |       |        |                                  |
| SUB OUT: CARON-GOUDREAU,A              | 06:28 |       |        |                                  |
|                                        |       |       |        |                                  |
|                                        | 06:28 |       |        | SUB IN: HAYDEN,ANGEL             |
|                                        | 06:28 |       |        | SUB OUT: BRIGHT, GRAYSON         |
| MISSED 3PTR by HIGGS,LASHANN           | 06:25 |       |        |                                  |
|                                        | 06:25 |       |        | REBOUND (DEF) by BLAIRE, BRIELLE |
|                                        | 06:04 |       |        | FOUL by OLABODE, DAYO            |
|                                        | 06:04 |       |        | TURNOVER by OLABODE,DAYO         |
|                                        | 06:04 |       |        | SUB IN: DEGRATE,ERIN             |
|                                        | 06:04 |       |        | SUB IN: SANDERS,ZURI             |
|                                        | 00.04 |       |        | JUB IN. JANDERS, ZURI            |