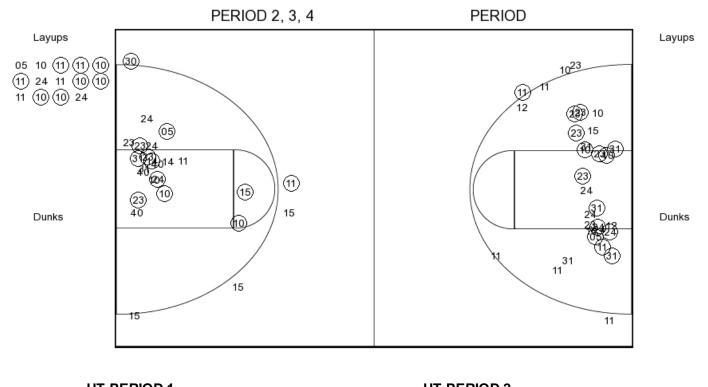

#### Texas vs Texas Tech 1/20/2018; 3:00 pm at United Supermarkets Arena (Lubbock, TX) Period 1 Play-By-Play

| VISITORS: Texas                                                  | Time           | Score | Margin | HOME: Texas Tech                      |
|------------------------------------------------------------------|----------------|-------|--------|---------------------------------------|
| MISSED JUMPER by CARON-GOUDREAU,A                                | 09:37          | 00016 | Margin |                                       |
|                                                                  | 09:37          |       |        | REBOUND (DEF) by WHILBY,LYNDSEY       |
|                                                                  | 09:23          |       |        | MISSED JUMPER by TERRY, JADA          |
|                                                                  | 09:23          |       |        | REBOUND (OFF) by SANDERS, ZURI        |
|                                                                  | 09:12          | 2-0   | H 2    | GOOD! JUMPER by TERRY, JADA [PNT]     |
| MISSED 3PTR by ATKINS,ARIEL                                      | 09:00          |       |        |                                       |
| REBOUND (OFF) by HIGGS,LASHANN                                   | 09:00          |       |        |                                       |
|                                                                  | 08:51          |       |        | FOUL by SANDERS, ZURI                 |
| GOOD! FT by WHITE, JATARIE                                       | 08:51          | 2-1   | H 1    |                                       |
| GOOD! FT by WHITE, JATARIE                                       | 08:51          | 2-2   | Т      |                                       |
|                                                                  | 08:39          |       |        | MISSED 3PTR by BLAIRE, BRIELLE        |
| REBOUND (DEF) by ATKINS,ARIEL                                    | 08:39          |       |        |                                       |
| TURNOVER by CARON-GOUDREAU,A                                     | 08:22          |       |        |                                       |
|                                                                  | 08:21          |       |        | STEAL by BLAIRE, BRIELLE              |
|                                                                  | 08:16          |       |        | FOUL by TERRY, JADA                   |
|                                                                  | 08:16          |       |        | TURNOVER by TERRY, JADA               |
|                                                                  | 07:59          |       |        | FOUL by TERRY, JADA                   |
| MISSED JUMPER by HIGGS, LASHANN                                  | 07:57          |       |        |                                       |
| REBOUND (OFF) by CARON-GOUDREAU,A                                | 07:57          |       |        |                                       |
| GOOD! LAYUP by CARON-GOUDREAU,A [PNT]                            | 07:53          | 2-4   | V 2    |                                       |
|                                                                  | 07:45          | 4-4   | Т      | GOOD! JUMPER by BRIGHT, GRAYSON [PNT] |
| MISSED JUMPER by WHITE, JATARIE                                  | 07:22          |       |        |                                       |
| REBOUND (OFF) by ATKINS, ARIEL                                   | 07:22          |       |        |                                       |
| MISSED 3PTR by MCCARTY, BROOKE                                   | 07:22          |       |        |                                       |
| REBOUND (DEADB) by TEAM                                          | 07:22          |       |        |                                       |
| FOUL by CARON-GOUDREAU,A                                         | 07:22          |       |        |                                       |
| FOUL by WHITE, JATARIE                                           | 07:05          |       |        |                                       |
|                                                                  | 07:05          |       |        | MISSED FT by DEGRATE, ERIN            |
|                                                                  | 07:05          |       |        | REBOUND (DEADB) by TEAM               |
|                                                                  | 07:05          | 5-4   | H 1    | GOOD! FT by DEGRATE,ERIN              |
| SUB IN: HOSEY, JORDAN                                            | 07:05          |       |        |                                       |
| SUB OUT: WHITE, JATARIE                                          | 07:05          |       |        |                                       |
| GOOD! JUMPER by CARON-GOUDREAU,A                                 | 06:55          | 5-6   | V 1    |                                       |
| ASSIST by MCCARTY, BROOKE                                        | 06:55          |       |        |                                       |
|                                                                  | 06:55          |       |        | SUB IN: DEGRATE, ERIN                 |
|                                                                  | 06:55          |       |        | SUB OUT: TERRY,JADA                   |
|                                                                  | 06:30          |       |        | TURNOVER by BLAIRE, BRIELLE           |
|                                                                  | 06:29          |       |        |                                       |
| MISSED JUMPER by MCCARTY,BROOKE<br>REBOUND (OFF) by HOSEY,JORDAN | 06:26          |       |        |                                       |
|                                                                  | 06:26<br>06:20 |       |        |                                       |
| MISSED 3PTR by HIGGS,LASHANN                                     | 06:20          |       |        | REBOUND (DEF) by SANDERS,ZURI         |
|                                                                  | 05:53          |       |        | TURNOVER by DEGRATE, ERIN             |
| STEAL by CARON-GOUDREAU,A                                        | 05:51          |       |        | TORNOVER BY DEGRATE, ERIN             |
| MISSED LAYUP by HOSEY, JORDAN                                    | 05:48          |       |        |                                       |
| MISSED LATOF BY HOSET, JONDAN                                    | 05:48          |       |        | REBOUND (DEF) by WHILBY,LYNDSEY       |
|                                                                  | 05:43          |       |        | TURNOVER by WHILBY,LYNDSEY            |
| STEAL by HOSEY, JORDAN                                           | 05:42          |       |        |                                       |
| GOOD! JUMPER by ATKINS, ARIEL                                    | 05:37          | 5-8   | V 3    |                                       |
| ASSIST by MCCARTY, BROOKE                                        | 05:37          | 00    |        |                                       |
|                                                                  | 05:15          |       |        | TURNOVER by DEGRATE, ERIN             |
|                                                                  | 05:15          |       |        | SUB IN: HAYDEN, ANGEL                 |
|                                                                  | 05:15          |       |        | SUB IN: OLABODE,DAYO                  |
|                                                                  | 05:15          |       |        | SUB OUT: BLAIRE,BRIELLE               |
|                                                                  | 05:15          |       |        | SUB OUT: WHILBY,LYNDSEY               |
| GOOD! 3PTR by MCCARTY, BROOKE                                    | 05:04          | 5-11  | V 6    |                                       |
| ASSIST by CARON-GOUDREAU,A                                       | 05:04          |       |        |                                       |
|                                                                  | 05:00          |       |        | TIMEOUT 30SEC                         |
|                                                                  | 05:00          |       |        | TIMEOUT 30SEC                         |
|                                                                  | 05:00          |       |        | SUB IN: WHILBY, LYNDSEY               |
|                                                                  | 05:00          |       |        | SUB OUT: SANDERS, ZURI                |
|                                                                  | 04:45          |       |        | MISSED LAYUP by DEGRATE, ERIN         |
|                                                                  | 04:45          |       |        | REBOUND (OFF) by BRIGHT, GRAYSON      |
|                                                                  | 04:37          | 7-11  | V 4    | GOOD! LAYUP by DEGRATE, ERIN [PNT]    |
|                                                                  | 04:37          |       |        | ASSIST by OLABODE, DAYO               |
| MISSED LAYUP by HIGGS,LASHANN                                    | 04:31          |       |        |                                       |
|                                                                  | 04:31          |       |        | REBOUND (DEF) by OLABODE,DAYO         |
|                                                                  | 04:14          |       |        | TURNOVER by DEGRATE, ERIN             |
| SUB IN: UNDERWOOD, JADA                                          | 04:14          |       |        |                                       |
|                                                                  |                |       |        |                                       |

| VISITORS: Texas                      | Time  | Score | Margin | HOME: Texas Tech                     |
|--------------------------------------|-------|-------|--------|--------------------------------------|
| SUB OUT: HIGGS,LASHANN               | 04:14 |       |        |                                      |
| MISSED JUMPER by UNDERWOOD, JADA     | 03:52 |       |        |                                      |
| REBOUND (OFF) by ATKINS,ARIEL        | 03:52 |       |        |                                      |
| MISSED 3PTR by MCCARTY, BROOKE       | 03:46 |       |        |                                      |
| REBOUND (OFF) by HOSEY, JORDAN       | 03:46 |       |        |                                      |
| TURNOVER by UNDERWOOD, JADA          | 03:42 |       |        |                                      |
|                                      | 03:42 |       |        | STEAL by BRIGHT, GRAYSON             |
|                                      | 03:25 |       |        | SUB IN: TERRY, JADA                  |
|                                      | 03:25 |       |        | SUB OUT: OLABODE, DAYO               |
|                                      | 03:23 |       |        | MISSED JUMPER by BRIGHT, GRAYSON     |
|                                      | 03:23 |       |        | REBOUND (OFF) by TERRY, JADA         |
|                                      | 03:19 | 9-11  | V 2    | GOOD! LAYUP by TERRY, JADA [PNT]     |
| MISSED JUMPER by MCCARTY, BROOKE     | 03:05 |       |        |                                      |
| REBOUND (OFF) by MCCARTY, BROOKE     | 03:05 |       |        |                                      |
| MISSED LAYUP by MCCARTY, BROOKE      | 02:59 |       |        |                                      |
|                                      | 02:59 |       |        | REBOUND (DEF) by BRIGHT, GRAYSON     |
|                                      | 02:48 |       |        | FOUL by TERRY, JADA                  |
| SUB IN: WHITE, JATARIE               | 02:48 |       |        | rooe by rentri, on bri               |
| SUB IN: HOLMES, JOYNER               | 02:48 |       |        |                                      |
| SUB OUT: CARON-GOUDREAU,A            | 02:48 |       |        |                                      |
| SUB OUT: CARON-GOUDREAU,A            | 02:48 |       |        |                                      |
| SUB OUT. HUSET, JORDAN               | 02:48 |       |        | SUB IN: BREWER.BRITTANY              |
|                                      |       |       |        | /                                    |
|                                      | 02:48 | 0.40  |        | SUB OUT: DEGRATE,ERIN                |
| GOOD! JUMPER by ATKINS, ARIEL        | 02:35 | 9-13  | V 4    |                                      |
|                                      | 02:21 | 0.45  |        | TURNOVER by TERRY, JADA              |
| GOOD! LAYUP by WHITE, JATARIE [PNT]  | 02:06 | 9-15  | V 6    |                                      |
| ASSIST by HOLMES, JOYNER             | 02:06 |       |        |                                      |
|                                      | 01:57 |       |        | TURNOVER by HAYDEN,ANGEL             |
|                                      | 01:57 |       |        | SUB IN: BLAIRE,BRIELLE               |
|                                      | 01:57 |       |        | SUB IN: DEGRATE,ERIN                 |
|                                      | 01:57 |       |        | SUB OUT: TERRY, JADA                 |
|                                      | 01:57 |       |        | SUB OUT: BRIGHT, GRAYSON             |
| GOOD! JUMPER by HOLMES, JOYNER [PNT] | 01:35 | 9-17  | V 8    |                                      |
| ASSIST by MCCARTY, BROOKE            | 01:35 |       |        |                                      |
|                                      | 01:22 | 11-17 | V 6    | GOOD! LAYUP by BLAIRE, BRIELLE [PNT] |
| MISSED JUMPER by HOLMES, JOYNER      | 01:11 |       |        |                                      |
| REBOUND (OFF) by WHITE, JATARIE      | 01:11 |       |        |                                      |
| GOOD! LAYUP by ATKINS, ARIEL [PNT]   | 01:06 | 11-19 | V 8    |                                      |
| ASSIST by WHITE, JATARIE             | 01:06 |       |        |                                      |
|                                      | 00:45 |       |        | MISSED LAYUP by BREWER, BRITTANY     |
|                                      | 00:45 |       |        | REBOUND (OFF) by DEGRATE, ERIN       |
|                                      | 00:45 | 13-19 | V 6    | GOOD! LAYUP by DEGRATE, ERIN [PNT]   |
| FOUL by WHITE, JATARIE               | 00:45 |       |        |                                      |
|                                      | 00:45 |       |        | MISSED FT by DEGRATE, ERIN           |
|                                      | 00:45 |       |        | REBOUND (OFF) by BREWER, BRITTANY    |
| SUB IN: HIGGS,LASHANN                | 00:45 |       |        |                                      |
| SUB IN: CARON-GOUDREAU,A             | 00:45 |       |        |                                      |
| SUB IN: SUTTON, ALECIA               | 00:45 |       |        |                                      |
| SUB IN: HOSEY, JORDAN                | 00:45 |       |        |                                      |
| SUB OUT: UNDERWOOD, JADA             | 00:45 |       |        |                                      |
| SUB OUT: MCCARTY, BROOKE             | 00:45 |       |        |                                      |
| SUB OUT: WHITE, JATARIE              | 00:45 |       |        |                                      |
|                                      | 00:38 |       |        | FOUL by WHILBY, LYNDSEY              |
|                                      | 00:38 |       |        | •                                    |
|                                      |       |       |        | TURNOVER by WHILBY,LYNDSEY           |
| MISSED LAYUP by HIGGS,LASHANN        | 00:13 |       |        |                                      |
|                                      | 00:13 |       |        | REBOUND (DEF) by HAYDEN, ANGEL       |
|                                      |       |       |        |                                      |

#### Texas vs Texas Tech 1/20/2018; 3:00 pm at United Supermarkets Arena (Lubbock, TX) Period 2 Play-By-Play

| VISITORS: Texas                        | Time  | Score | Margin | HOME: Texas Tech                 |
|----------------------------------------|-------|-------|--------|----------------------------------|
| SUB IN: HOLMES, JOYNER                 | 10:00 |       |        |                                  |
| SUB OUT: WHITE, JATARIE                | 10:00 |       |        |                                  |
|                                        | 10:00 |       |        | SUB IN: OLABODE, DAYO            |
|                                        | 10:00 |       |        | SUB IN: BREWER, BRITTANY         |
|                                        | 10:00 |       |        | SUB IN: DEGRATE, ERIN            |
|                                        | 10:00 |       |        |                                  |
|                                        |       |       |        | SUB IN: HAYDEN,ANGEL             |
|                                        | 10:00 |       |        | SUB OUT: BLAIRE,BRIELLE          |
|                                        | 10:00 |       |        | SUB OUT: BRIGHT, GRAYSON         |
|                                        | 10:00 |       |        | SUB OUT: TERRY,JADA              |
|                                        | 10:00 |       |        | SUB OUT: SANDERS,ZURI            |
| TURNOVER by HOLMES, JOYNER             | 09:49 |       |        |                                  |
| ·                                      | 09:49 |       |        | SUB IN: BLAIRE, BRIELLE          |
|                                        | 09:49 |       |        | SUB OUT: OLABODE, DAYO           |
|                                        | 09:32 |       |        | TURNOVER by BREWER,BRITTANY      |
|                                        | 09:30 |       |        |                                  |
| STEAL by MCCARTY, BROOKE               |       |       |        |                                  |
| MISSED LAYUP by HOLMES, JOYNER         | 09:24 |       |        |                                  |
|                                        | 09:24 |       |        | BLOCK by BREWER, BRITTANY        |
| REBOUND (OFF) by TEAM                  | 09:24 |       |        |                                  |
| GOOD! LAYUP by HIGGS,LASHANN [PNT]     | 09:23 | 13-21 | V 8    |                                  |
| ASSIST by ATKINS, ARIEL                | 09:23 |       |        |                                  |
|                                        | 09:08 |       |        | TURNOVER by HAYDEN, ANGEL        |
| STEAL by HIGGS,LASHANN                 | 09:07 |       |        |                                  |
| · · · · · · · · · · · · · · · · · · ·  |       | 40.00 | 1/40   |                                  |
| GOOD! JUMPER by ATKINS, ARIEL [FB]     | 09:01 | 13-23 | V 10   |                                  |
| ASSIST by MCCARTY,BROOKE               | 09:01 |       |        |                                  |
| FOUL by ATKINS,ARIEL                   | 08:42 |       |        |                                  |
|                                        | 08:42 |       |        | SUB IN: OLABODE,DAYO             |
|                                        | 08:42 |       |        | SUB IN: BRIGHT, GRAYSON          |
|                                        | 08:42 |       |        | SUB OUT: DEGRATE, ERIN           |
|                                        | 08:42 |       |        | SUB OUT: HAYDEN,ANGEL            |
|                                        | 08:41 |       |        | MISSED JUMPER by BRIGHT, GRAYSON |
|                                        |       |       |        |                                  |
|                                        | 08:41 |       |        | REBOUND (DEADB) by TEAM          |
|                                        | 08:38 |       |        | FOUL by BREWER, BRITTANY         |
| TURNOVER by HIGGS,LASHANN              | 08:24 |       |        |                                  |
|                                        | 08:23 |       |        | STEAL by BLAIRE, BRIELLE         |
|                                        | 08:20 |       |        | MISSED LAYUP by BLAIRE, BRIELLE  |
| REBOUND (DEF) by HIGGS,LASHANN         | 08:20 |       |        |                                  |
| GOOD! LAYUP by MCCARTY, BROOKE [PNT]   | 08:12 | 13-25 | V 12   |                                  |
|                                        | 08:11 | 10 20 | • .2   | FOUL by BREWER, BRITTANY         |
|                                        |       | 42.00 | 1/40   | TOOL BY BREWER, BRITART          |
| GOOD! FT by MCCARTY, BROOKE            | 08:11 | 13-26 | V 13   |                                  |
| SUB IN: PATTERSON, CHASITY             | 08:11 |       |        |                                  |
| SUB IN: HOSEY, JORDAN                  | 08:11 |       |        |                                  |
| SUB OUT: HIGGS,LASHANN                 | 08:11 |       |        |                                  |
| SUB OUT: HOLMES, JOYNER                | 08:11 |       |        |                                  |
|                                        | 08:00 |       |        | SUB IN: TERRY, JADA              |
|                                        | 08:00 |       |        | SUB OUT: BREWER, BRITTANY        |
|                                        | 07:59 | 16-26 | V 10   | GOOD! 3PTR by BLAIRE, BRIELLE    |
|                                        |       | 10-20 | V IU   | • •                              |
|                                        | 07:59 | 10.00 |        | ASSIST by BRIGHT, GRAYSON        |
| GOOD! LAYUP by MCCARTY,BROOKE [PNT]    | 07:50 | 16-28 | V 12   |                                  |
|                                        | 07:41 |       |        | TURNOVER by BRIGHT, GRAYSON      |
| GOOD! JUMPER by CARON-GOUDREAU,A [PNT] | 07:15 | 16-30 | V 14   |                                  |
|                                        | 07:03 |       |        | TURNOVER by BRIGHT, GRAYSON      |
| STEAL by CARON-GOUDREAU,A              | 07:02 |       |        |                                  |
| MISSED JUMPER by PATTERSON, CHASITY    | 06:47 |       |        |                                  |
|                                        | 06:47 |       |        | REBOUND (DEF) by TERRY, JADA     |
|                                        |       |       |        |                                  |
|                                        | 06:32 |       |        | MISSED LAYUP by TERRY, JADA      |
| REBOUND (DEF) by PATTERSON, CHASITY    | 06:32 |       |        |                                  |
|                                        | 06:28 |       |        | FOUL by BRIGHT, GRAYSON          |
| SUB IN: HIGGS,LASHANN                  | 06:28 |       |        |                                  |
| SUB IN: HOLMES, JOYNER                 | 06:28 |       |        |                                  |
| SUB OUT: ATKINS, ARIEL                 | 06:28 |       |        |                                  |
| SUB OUT: CARON-GOUDREAU,A              | 06:28 |       |        |                                  |
|                                        |       |       |        |                                  |
|                                        | 06:28 |       |        | SUB IN: HAYDEN,ANGEL             |
|                                        | 06:28 |       |        | SUB OUT: BRIGHT, GRAYSON         |
| MISSED 3PTR by HIGGS,LASHANN           | 06:25 |       |        |                                  |
|                                        | 06:25 |       |        | REBOUND (DEF) by BLAIRE, BRIELLE |
|                                        | 06:04 |       |        | FOUL by OLABODE, DAYO            |
|                                        | 06:04 |       |        | TURNOVER by OLABODE,DAYO         |
|                                        | 06:04 |       |        | SUB IN: DEGRATE,ERIN             |
|                                        | 06:04 |       |        | SUB IN: SANDERS,ZURI             |
|                                        | 00.04 |       |        | JUB IN. JANDERS, ZURI            |