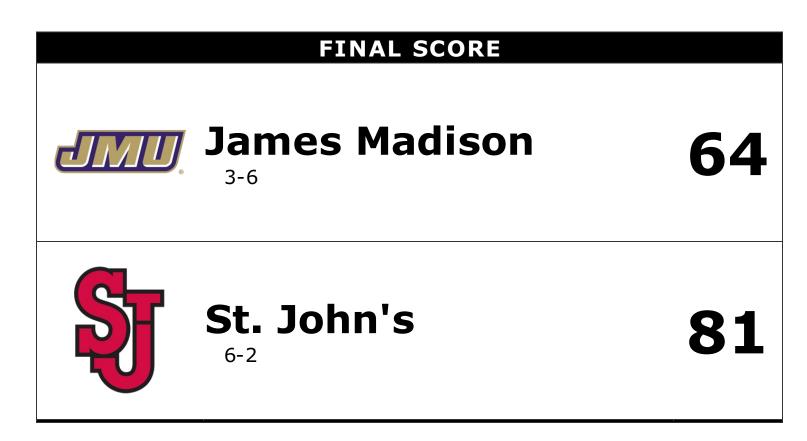

December 09, 2017 • Queens, N.Y. (Carnesecca Arena)

# FINAL STATISTICS



#### James Madison 64 - 3-6

|                                                                                                                                                                                                                                                                                                                                                                                                                       | Total