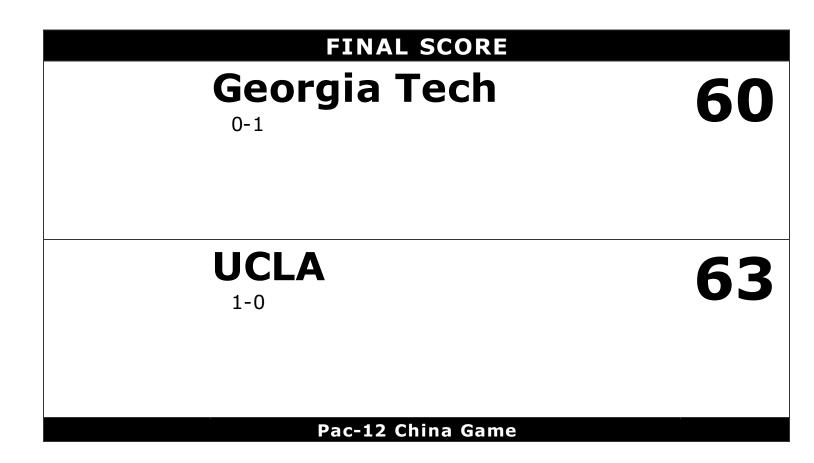

#### Georgia Tech 60 - 0-1

|                       | -                   |                          | Total   | 3-Ptr  | 3-Ptr Rebounds       |                         |     |                      |    |    |                   |      |                      |      |          |
|-----------------------|---------------------|--------------------------|---------|--------|----------------------|-------------------------|-----|----------------------|----|----|-------------------|------|----------------------|------|----------|
| ##                    | Player              |                          | FG-FGA  | FG-FGA | FT-FTA               | Off                     | Def | Tot                  | PF | ΤP | Α                 | ТΟ   | Blk                  | Stl  | Min      |
| 04                    | ALST ON, BRANDON    | G                        | 2-9     | 0-3    | 6-8                  | 2                       | 2   | 4                    | 3  | 10 | 2                 | 6    | 0                    | 0    | 24       |
| 10                    | ALVARADO,JOSE       | G                        | 4-8     | 2-5    | 2-2                  | 1                       | 6   | 7                    | 3  | 12 | 3                 | 0    | 0                    | 2    | 28       |
| 12                    | WRIGHT, MOSES       | F                        | 0-6     | 0-1    | 0-0                  | 2                       | 0   | 2                    | 2  | 0  | 0                 | 0    | 0                    | 1    | 16       |
| 34                    | GUEYE,ABDOULAYE     | F                        | 0-3     | 0-2    | 2-2                  | 2                       | 4   | 6                    | 4  | 2  | 2                 | 1    | 4                    | 0    | 32       |
| 44                    | LAMMERS, BEN        | С                        | 11-18   | 0-0    | 2-2                  | 3                       | 7   | 10                   | 0  | 24 | 1                 | 1    | 1                    | 2    | 38       |
| 00                    | MOORE, JUST IN      | G                        | 0-6     | 0-1    | 1-2                  | 0                       | 2   | 2                    | 3  | 1  | 3                 | 0    | 0                    | 1    | 23       |
| 03                    | COLE, EVAN          | F                        | 1-3     | 1-3    | 3-4                  | 0                       | 2   | 2                    | 2  | 6  | 0                 | 0    | 0                    | 1    | 22       |
| 13                    | HAYWOOD II, CURT IS | G                        | 2-5     | 1-3    | 0-0                  | 1                       | 0   | 1                    | 3  | 5  | 1                 | 1    | 0                    | 0    | 17       |
|                       | TEAM                |                          |         |        |                      | 0                       | 1   | 1                    | 0  |    |                   | 2    |                      |      |          |
|                       | TOTALS              |                          | 20-58   | 4-18   | 16-20                | 11                      | 24  | 35                   | 20 | 60 | 12                | 11   | 5                    | 7    | 200      |
|                       |                     |                          |         |        |                      |                         |     |                      |    |    | De                | adba | ll Re                | bour | nds: 3,0 |
| FG %<br>3FG %<br>FT % |                     | 42.9%<br>20.0%<br>100.0% | 6 2nd H | alf:   | 8-30<br>2-8<br>10-14 | 26.7%<br>25.0%<br>71.4% | 6   | Game<br>Game<br>Game | :  | 4  | -58<br>-18<br>-20 |      | 34.5<br>22.2<br>80.0 | %    |          |

#### UCLA 63 - 1-0

|               |                                   |                | Total 3-Ptr Rebounds |        |        |                | ds  |                |    |     |            |       |              |       |          |
|---------------|-----------------------------------|----------------|----------------------|--------|--------|----------------|-----|----------------|----|-----|------------|-------|--------------|-------|----------|
| ##            | Player                            |                | FG-FGA               | FG-FGA | FT-FTA | Off            | Def | Tot            | PF | ΤP  | Α          | то    | Blk          | Stl   | Min      |
| 03            | HOLIDAY,AARON                     | G              | 3-9                  | 0-4    | 5-7    | 0              | 3   | 3              | 2  | 11  | 7          | 4     | 1            | 1     | 35       |
| 04            | HANDS, JAYLEN                     | G              | 4-11                 | 1-1    | 5-6    | 1              | 3   | 4              | 2  | 14  | 1          | 2     | 0            | 2     | 28       |
| 13            | WILKES,KRIS                       | G              | 6-12                 | 4-6    | 2-4    | 2              | 2   | 4              | 3  | 18  | 1          | 2     | 0            | 0     | 30       |
| 14            | GOLOMAN, GYORGY                   | F              | 2-7                  | 0-2    | 0-0    | 4              | 2   | 6              | 3  | 4   | 0          | 1     | 1            | 0     | 28       |
| 40            | WELSH, THOMAS                     | С              | 5-8                  | 0-0    | 0-0    | 3              | 5   | 8              | 2  | 10  | 0          | 2     | 3            | 2     | 37       |
| 00            | OLESINSKI,ALEX                    | F              | 2-3                  | 0-0    | 1-2    | 0              | 2   | 2              | 3  | 5   | 0          | 1     | 1            | 0     | 14       |
| 05            | SMITH, CHRIS                      | G              | 0-1                  | 0-0    | 0-0    | 0              | 1   | 1              | 1  | 0   | 0          | 1     | 0            | 0     | 8        |
| 23            | ALI,PRINCE                        | G              | 0-3                  | 0-1    | 1-2    | 0              | 2   | 2              | 1  | 1   | 2          | 1     | 0            | 1     | 20       |
|               | TEAM                              |                |                      |        |        | 1              | 5   | 6              | 0  |     |            | 0     |              |       |          |
|               | TOTALS                            |                | 22-54                | 5-14   | 14-21  | 11             | 25  | 36             | 17 | 63  | 11         | 14    | 6            | 6     | 200      |
|               |                                   |                |                      |        |        |                |     |                |    |     | De         | eadba | ıll Re       | eboui | nds: 4,3 |
| FG %          |                                   | 44.8%          |                      |        | 9-25   | 36.0%          |     | Game:          |    | 22- |            |       | 40.7         |       |          |
| 3FG %<br>FT % | 6 1st Half: 4-10<br>1st Half: 5-8 | 40.0%<br>62.5% |                      |        |        | 25.0%<br>69.2% |     | Game:<br>Game: |    |     | -14<br>-21 |       | 35.7<br>66.7 |       |          |
|               | iotriain 00                       | 02.070         | 2.1.4 1.10           |        | 0.0    | 00.2 /0        |     |                |    |     |            |       | ••••         | /0    |          |