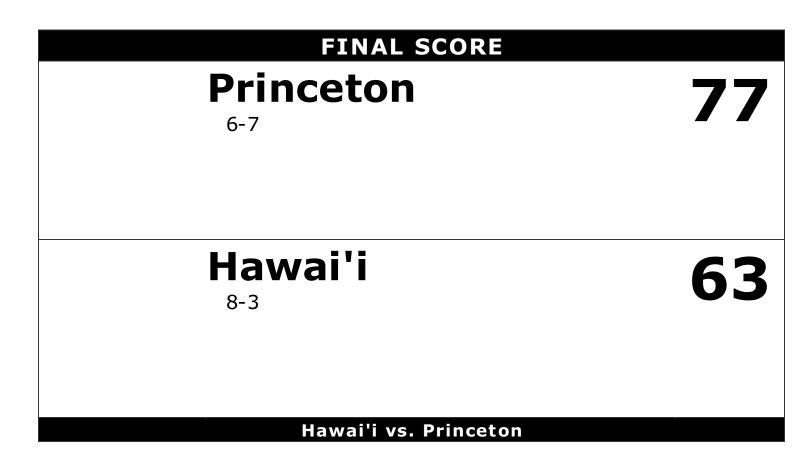

#### Princeton 77 - 6-7

| Prine | ceton / / - 6-/  |       |       |        |        |        |       |       |      |    |    |      |      |        |      |          |
|-------|------------------|-------|-------|--------|--------|--------|-------|-------|------|----|----|------|------|--------|------|----------|
|       |                  |       |       | Total  | 3-Ptr  |        | Re    | ebour | lds  |    |    |      |      |        |      |          |
| ##    | Player           |       |       | FG-FGA | FG-FGA | FT-FTA | Off   | Def   | Tot  | PF | ΤP | A    | то   | Blk    | Stl  | Min      |
| 03    | CANNADY, DEVIN   |       | g     | 7-13   | 2-7    | 12-16  | 1     | 7     | 8    | 0  | 28 | 3    | 3    | 0      | 0    | 38       |
| 05    | BELL,AMIR        |       | g     | 4-5    | 1-1    | 2-3    | 0     | 6     | 6    | 5  | 11 | 2    | 1    | 0      | 0    | 34       |
| 12    | ST EPHENS, MYLES |       | g     | 3-10   | 0-2    | 0-0    | 1     | 3     | 4    | 2  | 6  | 0    | 3    | 1      | 0    | 36       |
| 15    | SCHWIEGER, RYAN  | 1     | g     | 3-6    | 1-3    | 0-0    | 1     | 2     | 3    | 2  | 7  | 1    | 2    | 0      | 0    | 17       |
| 33    | MUCH, SEBASTIAN  | l     | f     | 2-5    | 1-3    | 0-0    | 0     | 2     | 2    | 4  | 5  | 1    | 2    | 1      | 1    | 20       |
| 00    | YOUNG,AARON      |       |       | 1-2    | 1-2    | 2-2    | 0     | 1     | 1    | 4  | 5  | 0    | 1    | 0      | 1    | 16       |
| 01    | REYNOSO-AVILA,\  | /     |       | 0-0    | 0-0    | 0-0    | 0     | 0     | 0    | 0  | 0  | 0    | 0    | 0      | 0    | 0        |
| 04    | LEBLANC,MIKE     |       |       | 0-0    | 0-0    | 0-0    | 0     | 0     | 0    | 2  | 0  | 0    | 1    | 0      | 0    | 3        |
| 10    | BAGIN, CHARLIE   |       |       | 0-0    | 0-0    | 0-0    | 0     | 0     | 0    | 0  | 0  | 0    | 0    | 0      | 0    | 0        |
| 11    | BERBARI, ELIAS   |       |       | 0-0    | 0-0    | 0-0    | 0     | 0     | 0    | 0  | 0  | 0    | 0    | 0      | 0    | 0        |
| 22    | DESROSIERS, JERG | OME   |       | 4-5    | 2-3    | 0-0    | 0     | 4     | 4    | 1  | 10 | 3    | 1    | 0      | 0    | 21       |
| 23    | BARNES, ELIJAH   |       |       | 0-0    | 0-0    | 0-0    | 0     | 0     | 0    | 0  | 0  | 0    | 0    | 0      | 0    | 0        |
| 31    | BRAMLAGE,NOAH    |       |       | 0-0    | 0-0    | 0-0    | 0     | 0     | 0    | 0  | 0  | 0    | 0    | 0      | 0    | 0        |
| 34    | ARIRIGUZOH, RICH | IMOND |       | 0-0    | 0-0    | 0-0    | 0     | 0     | 0    | 1  | 0  | 1    | 0    | 0      | 0    | 5        |
| 35    | BRENNAN, ALEC    |       |       | 2-2    | 1-1    | 0-0    | 0     | 0     | 0    | 2  | 5  | 0    | 1    | 2      | 0    | 7        |
|       | TEAM             |       |       |        |        |        | 0     | 2     | 2    | 0  |    |      | 0    |        |      |          |
|       | TOTALS           |       |       | 26-48  | 9-22   | 16-21  | 3     | 27    | 30   | 23 | 77 | 11   | 15   | 4      | 2    | 197      |
|       |                  |       |       |        |        |        |       |       |      |    |    | De   | adba | ill Re | node | nds: 3,1 |
|       |                  |       |       |        |        |        |       |       |      |    |    |      |      |        |      |          |
| FG %  | 1st Half:        | 12-23 | 52.2% | 2nd Ha | lf:    | 14-25  | 56.0% | 6     | Game | :  | 26 | -48  |      | 54.2   | %    |          |
| 3FG % |                  | 5-12  | 41.7% |        |        | 4-10   | 40.0% | -     | Game |    |    | -22  |      | 40.9   |      |          |
| FT %  | 1st Half:        | 2-3   | 66.7% | 2nd Ha | lf:    | 14-18  | 77.8% | 6     | Game | ): | 16 | 6-21 |      | 76.2   | %    |          |

#### Hawai'i 63 - 8-3

| nawa | 11 1 03 - 8-3     |        |        |        | _   |       |     |    |    |   |       |        |      |          |
|------|-------------------|--------|--------|--------|-----|-------|-----|----|----|---|-------|--------|------|----------|
|      |                   | Total  | 3-Ptr  |        |     | eboun | lds |    |    |   |       |        |      |          |
| ##   | Player            | FG-FGA | FG-FGA | FT-FTA | Off | Def   | Tot | PF | ΤP | Α | ТО    | Blk    | Stl  | Min      |
| 00   | GREEN,LELAND g    | 0-6    | 0-3    | 0-0    | 1   | 1     | 2   | 3  | 0  | 1 | 0     | 0      | 1    | 25       |
| 01   | BUGGS,DREW g      | 3-6    | 0-0    | 0-1    | 1   | 2     | 3   | 4  | 6  | 4 | 2     | 0      | 1    | 31       |
| 13   | THOMAS,MIKE f     | 10-14  | 0-0    | 2-7    | 1   | 6     | 7   | 1  | 22 | 0 | 3     | 1      | 0    | 34       |
| 21   | JOHNSON,GIBSON f  | 4-7    | 0-0    | 1-5    | 2   | 1     | 3   | 2  | 9  | 0 | 1     | 1      | 0    | 19       |
| 23   | DRAMMEH,SHERIFF g | 3-11   | 1-4    | 2-2    | 0   | 5     | 5   | 3  | 9  | 1 | 1     | 1      | 1    | 34       |
| 02   | STEPTEAU, BROCKE  | 5-8    | 1-2    | 4-5    | 1   | 0     | 1   | 3  | 15 | 1 | 1     | 0      | 1    | 27       |
| 12   | PURCHASE, JACK    | 0-3    | 0-2    | 0-0    | 1   | 6     | 7   | 0  | 0  | 0 | 2     | 0      | 0    | 18       |
| 15   | FLAISHER,IDO      | 1-1    | 0-0    | 0-0    | 0   | 0     | 0   | 1  | 2  | 0 | 0     | 0      | 0    | 4        |
| 32   | AVEA,SAMUTA       | 0-0    | 0-0    | 0-0    | 0   | 0     | 0   | 1  | 0  | 1 | 1     | 0      | 0    | 8        |
|      | ТЕАМ              |        |        |        | 1   | 0     | 1   | 0  |    |   | 1     |        |      |          |
|      | TOTALS            | 26-56  | 2-11   | 9-20   | 8   | 21    | 29  | 18 | 63 | 8 | 12    | 3      | 4    | 200      |
|      |                   |        |        | -      |     |       |     | -  |    | D | eadba | all Re | ebou | nds: 5,0 |
|      |                   |        |        |        |     |       | _   |    |    |   |       |        |      |          |

Officials: Tommy Short, Tyler Krumpf, Jason Baker Technical Fouls: Princeton- None. Hawai'i- None. Attendance: 6698

Hawaiian Airlines Diamond Head Classic 5th Place Game

| Score by periods | 1st | 2nd | Total |
|------------------|-----|-----|-------|
| Princeton        | 31  | 46  | 77    |
| Hawai'i          | 31  | 32  | 63    |