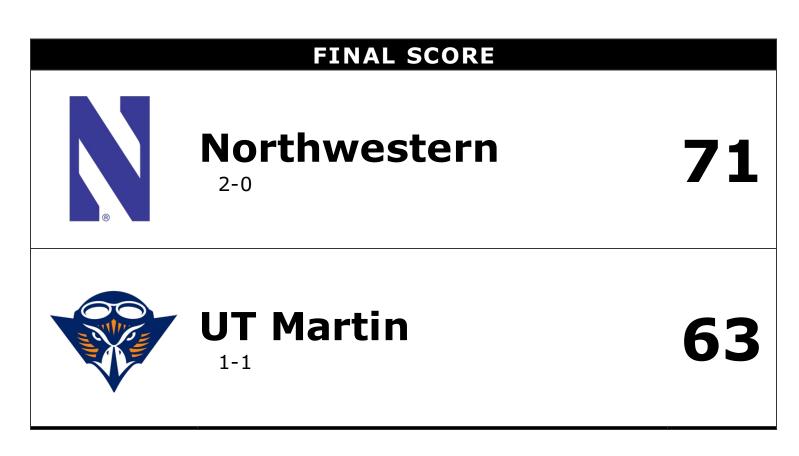

#### Northwestern 71 - 2-0

| Northwestern 71 - 2-0                                                                                                                                                                                                                                                                                      | Total                                                                                                                                                                  | 3-Ptr                                                                                              |                                                                                                                           | D                                                                                                                                                       | hour                                                                                  | da                                                                                   |                                                                                           |                                                     |                                                              |                                                         |                                                        |                                                                            |                                                                     |
|------------------------------------------------------------------------------------------------------------------------------------------------------------------------------------------------------------------------------------------------------------------------------------------------------------|------------------------------------------------------------------------------------------------------------------------------------------------------------------------|----------------------------------------------------------------------------------------------------|---------------------------------------------------------------------------------------------------------------------------|---------------------------------------------------------------------------------------------------------------------------------------------------------|---------------------------------------------------------------------------------------|--------------------------------------------------------------------------------------|-------------------------------------------------------------------------------------------|-----------------------------------------------------|--------------------------------------------------------------|---------------------------------------------------------|--------------------------------------------------------|----------------------------------------------------------------------------|---------------------------------------------------------------------|
| ## Player                                                                                                                                                                                                                                                                                                  | FG-FGA                                                                                                                                                                 | FG-FGA                                                                                             | FT-FTA                                                                                                                    | Off                                                                                                                                                     | eboun<br>Def                                                                          | Tot                                                                                  | PF                                                                                        | TP                                                  | А                                                            | то                                                      | Blk                                                    | Stl                                                                        | Min                                                                 |
| 10 PULLIAM,LINDSEY *                                                                                                                                                                                                                                                                                       | 2-7                                                                                                                                                                    | 0-1                                                                                                | 2-2                                                                                                                       | 0                                                                                                                                                       | 3                                                                                     | 3                                                                                    | 3                                                                                         | 6                                                   | 2                                                            | 4                                                       | 0                                                      | 1                                                                          | 32                                                                  |
| 12 ROHDE,LYDIA *                                                                                                                                                                                                                                                                                           | 7-11                                                                                                                                                                   | 6-10                                                                                               | 2-2                                                                                                                       | 0                                                                                                                                                       | 3                                                                                     | 3                                                                                    | 0                                                                                         | 22                                                  | 5                                                            | 3                                                       | 1                                                      | 0                                                                          | 38                                                                  |
| 14 KUNAIYI-AKPANAH,P *                                                                                                                                                                                                                                                                                     | 2-3                                                                                                                                                                    | 0-0                                                                                                | 0-0                                                                                                                       | 2                                                                                                                                                       | 8                                                                                     | 10                                                                                   | 4                                                                                         | 4                                                   | 3                                                            | 2                                                       | 0                                                      | 0                                                                          | 24                                                                  |
| 24 HAMILTON, JORDAN *                                                                                                                                                                                                                                                                                      | 3-9                                                                                                                                                                    | 1-4                                                                                                | 2-2                                                                                                                       | 1                                                                                                                                                       | 2                                                                                     | 3                                                                                    | 4                                                                                         | 9                                                   | 7                                                            | 5                                                       | 1                                                      | 1                                                                          | 38                                                                  |
| 44 SCHEID,ABI *                                                                                                                                                                                                                                                                                            | 9-13                                                                                                                                                                   | 0-1                                                                                                | 3-4                                                                                                                       | 3                                                                                                                                                       | 5                                                                                     | 8                                                                                    | 2                                                                                         | 21                                                  | 1                                                            | 4                                                       | 0                                                      | 3                                                                          | 37                                                                  |
| 04 HOPKINS, BRYANA                                                                                                                                                                                                                                                                                         | 1-2                                                                                                                                                                    | 0-0                                                                                                | 2-2                                                                                                                       | 1                                                                                                                                                       | 0                                                                                     | 1                                                                                    | 0                                                                                         | 4                                                   | 0                                                            | 0                                                       | 0                                                      | 0                                                                          | 4                                                                   |
| 21 WOLF,ABBIE                                                                                                                                                                                                                                                                                              | 0-0                                                                                                                                                                    | 0-0                                                                                                | 0-0                                                                                                                       | 0                                                                                                                                                       | 1                                                                                     | 1                                                                                    | 0                                                                                         | 0                                                   | 0                                                            | 0                                                       | 1                                                      | 0                                                                          | 2                                                                   |
| 22 GALERNIK, BYRDY                                                                                                                                                                                                                                                                                         | 0-1                                                                                                                                                                    | 0-1                                                                                                | 0-0                                                                                                                       | 1                                                                                                                                                       | 1                                                                                     | 2                                                                                    | 0                                                                                         | 0                                                   | 1                                                            | 1                                                       | 0                                                      | 0                                                                          | 12                                                                  |
| 34 HAMILTON, OCEANA                                                                                                                                                                                                                                                                                        | 1-1                                                                                                                                                                    | 0-0                                                                                                | 3-4                                                                                                                       | 0                                                                                                                                                       | 4                                                                                     | 4                                                                                    | 4                                                                                         | 5                                                   | 0                                                            | 3                                                       | 4                                                      | 0                                                                          | 13                                                                  |
| TEAM                                                                                                                                                                                                                                                                                                       |                                                                                                                                                                        |                                                                                                    |                                                                                                                           | 0                                                                                                                                                       | 2                                                                                     | 2                                                                                    | 0                                                                                         |                                                     |                                                              | 0                                                       |                                                        |                                                                            |                                                                     |
| TOTALS                                                                                                                                                                                                                                                                                                     | 25-47                                                                                                                                                                  | 7-17                                                                                               | 14-16                                                                                                                     | 8                                                                                                                                                       | 29                                                                                    | 37                                                                                   | 17                                                                                        | 71                                                  | 19                                                           | 22                                                      | 7                                                      | 5                                                                          | 200                                                                 |
|                                                                                                                                                                                                                                                                                                            |                                                                                                                                                                        |                                                                                                    |                                                                                                                           | -                                                                                                                                                       |                                                                                       |                                                                                      |                                                                                           |                                                     | De                                                           | adba                                                    | ll Re                                                  | bour                                                                       | nds: 2,0                                                            |
| FG % 1st Half: 12-24 50.0% 2                                                                                                                                                                                                                                                                               | nd Half: 13                                                                                                                                                            | -23 56.                                                                                            | 5% Ga                                                                                                                     | ame.                                                                                                                                                    | 25-4                                                                                  | .7                                                                                   | 53.2                                                                                      | %                                                   |                                                              |                                                         |                                                        |                                                                            |                                                                     |
| 1st Qtr 7-15 46.7% 2                                                                                                                                                                                                                                                                                       | nd Qtr                                                                                                                                                                 | 5-9 55.                                                                                            | 6% 3ro                                                                                                                    | dQtr                                                                                                                                                    | 8-1                                                                                   | 12                                                                                   | 66.7                                                                                      | %                                                   | 4th                                                          | Qtr                                                     | 5-                                                     | 11                                                                         | 45.5%                                                               |
| 3FG % 1st Half: 2-9 22.2% 2<br>1st Qtr 1-7 14.3% 2nd                                                                                                                                                                                                                                                       |                                                                                                                                                                        | 5-8 62.<br>1-2 50.0                                                                                |                                                                                                                           | ame:<br>tr                                                                                                                                              | 7-1<br>2-                                                                             |                                                                                      | 41.2<br>100.0                                                                             |                                                     | lth Qt                                                       | r                                                       | 3.                                                     | -6                                                                         | 50.0%                                                               |
| FT % 1st Half: 4-4 100.0% 2<br>1st Qtr 2-2 100.0% 2nd                                                                                                                                                                                                                                                      | nd Half: 10                                                                                                                                                            | -12 83.<br>2-2 100.0                                                                               |                                                                                                                           | ame:                                                                                                                                                    |                                                                                       | 6<br>-2                                                                              | 87.5<br>50.0                                                                              |                                                     | lth Qt                                                       | r                                                       | 9- ^                                                   | 10                                                                         | 90.0%                                                               |
|                                                                                                                                                                                                                                                                                                            | Qu                                                                                                                                                                     | 2-2 100.                                                                                           |                                                                                                                           | u                                                                                                                                                       |                                                                                       | 2                                                                                    | 00.0                                                                                      | 70 -                                                | rui Gu                                                       | •                                                       | 0                                                      | 10                                                                         | 50.070                                                              |
|                                                                                                                                                                                                                                                                                                            |                                                                                                                                                                        |                                                                                                    |                                                                                                                           |                                                                                                                                                         |                                                                                       |                                                                                      |                                                                                           |                                                     |                                                              |                                                         |                                                        |                                                                            |                                                                     |
| UT Martin 63 - 1-1                                                                                                                                                                                                                                                                                         | Total                                                                                                                                                                  | 3-Ptr                                                                                              |                                                                                                                           | Re                                                                                                                                                      | boun                                                                                  | ds                                                                                   |                                                                                           |                                                     |                                                              |                                                         |                                                        |                                                                            |                                                                     |
| UT Martin 63 - 1-1<br>                                                                                                                                                                                                                                                                                     | Total<br>FG-FGA                                                                                                                                                        | 3-Ptr<br>FG-FGA                                                                                    | FT-FTA                                                                                                                    | R∉<br>Off                                                                                                                                               | eboun<br>Def                                                                          | ds<br>Tot                                                                            | PF                                                                                        | TP                                                  | А                                                            | то                                                      | Blk                                                    | Stl                                                                        | Min                                                                 |
|                                                                                                                                                                                                                                                                                                            |                                                                                                                                                                        |                                                                                                    | FT-FTA<br>0-0                                                                                                             |                                                                                                                                                         |                                                                                       |                                                                                      | PF<br>1                                                                                   | TP<br>12                                            | A<br>1                                                       | <u>то</u><br>1                                          | Blk<br>0                                               | Stl<br>0                                                                   | Min<br>40                                                           |
| ## Player                                                                                                                                                                                                                                                                                                  | FG-FGA                                                                                                                                                                 | FG-FGA                                                                                             |                                                                                                                           | Off                                                                                                                                                     | Def                                                                                   | Tot                                                                                  |                                                                                           |                                                     |                                                              |                                                         |                                                        |                                                                            |                                                                     |
| ## Player<br>03 SPRAY,KENDALL *                                                                                                                                                                                                                                                                            | FG-FGA<br>4-11                                                                                                                                                         | FG-FGA<br>4-7                                                                                      | 0-0                                                                                                                       | Off<br>0                                                                                                                                                | Def<br>1                                                                              | Tot<br>1                                                                             | 1                                                                                         | 12                                                  | 1                                                            | 1                                                       | 0                                                      | 0                                                                          | 40                                                                  |
| ## Player03SPRAY,KENDALL*04ROBERT SON,EMANYE*                                                                                                                                                                                                                                                              | FG-FGA<br>4-11<br>1-7                                                                                                                                                  | FG-FGA<br>4-7<br>0-2                                                                               | 0-0<br>2-2                                                                                                                | Off<br>0<br>0                                                                                                                                           | Def<br>1<br>3                                                                         | Tot<br>1<br>3                                                                        | 1<br>2                                                                                    | 12<br>4                                             | 1<br>5                                                       | 1<br>3                                                  | 0<br>0                                                 | 0<br>3                                                                     | 40<br>35                                                            |
| ## Player03SPRAY,KENDALL*04ROBERT SON,EMANYE*10MASON,JANEKIA*                                                                                                                                                                                                                                              | FG-FGA<br>4-11<br>1-7<br>5-16                                                                                                                                          | FG-FGA<br>4-7<br>0-2<br>1-3                                                                        | 0-0<br>2-2<br>1-1                                                                                                         | Off<br>0<br>0<br>3                                                                                                                                      | Def<br>1<br>3<br>2                                                                    | Tot<br>1<br>3<br>5                                                                   | 1<br>2<br>3                                                                               | 12<br>4<br>12                                       | 1<br>5<br>3                                                  | 1<br>3<br>3                                             | 0<br>0<br>0                                            | 0<br>3<br>2                                                                | 40<br>35<br>32                                                      |
| ## Player03SPRAY,KENDALL*04ROBERT SON,EMANYE*10MASON,JANEKIA*20PERRY,CHELSEY*                                                                                                                                                                                                                              | FG-FGA<br>4-11<br>1-7<br>5-16<br>5-11                                                                                                                                  | FG-FGA<br>4-7<br>0-2<br>1-3<br>2-3                                                                 | 0-0<br>2-2<br>1-1<br>2-2                                                                                                  | Off<br>0<br>3<br>2                                                                                                                                      | Def<br>1<br>3<br>2<br>5                                                               | Tot<br>1<br>3<br>5<br>7                                                              | 1<br>2<br>3<br>2                                                                          | 12<br>4<br>12<br>14                                 | 1<br>5<br>3<br>2                                             | 1<br>3<br>3<br>3                                        | 0<br>0<br>0                                            | 0<br>3<br>2<br>1                                                           | 40<br>35<br>32<br>29                                                |
| ## Player03SPRAY,KENDALL*04ROBERT SON,EMANYE*10MASON,JANEKIA*20PERRY,CHELSEY*22FELDHAUS,ASHTON*                                                                                                                                                                                                            | FG-FGA<br>4-11<br>1-7<br>5-16<br>5-11<br>1-3                                                                                                                           | FG-FGA<br>4-7<br>0-2<br>1-3<br>2-3<br>1-2                                                          | 0-0<br>2-2<br>1-1<br>2-2<br>0-0                                                                                           | Off<br>0<br>3<br>2<br>0                                                                                                                                 | Def<br>1<br>3<br>2<br>5<br>1                                                          | Tot<br>1<br>3<br>5<br>7<br>1                                                         | 1<br>2<br>3<br>2<br>1                                                                     | 12<br>4<br>12<br>14<br>3                            | 1<br>5<br>3<br>2<br>1                                        | 1<br>3<br>3<br>3<br>0                                   | 0<br>0<br>0<br>0                                       | 0<br>3<br>2<br>1<br>0                                                      | 40<br>35<br>32<br>29<br>16                                          |
| ## Player03SPRAY,KENDALL*04ROBERT SON,EMANYE*10MASON,JANEKIA*20PERRY,CHELSEY*22FELDHAUS,ASHTON*14HICKS,ZAIRE                                                                                                                                                                                               | FG-FGA<br>4-11<br>5-16<br>5-11<br>1-3<br>0-0                                                                                                                           | FG-FGA<br>4-7<br>0-2<br>1-3<br>2-3<br>1-2<br>0-0                                                   | 0-0<br>2-2<br>1-1<br>2-2<br>0-0<br>0-0                                                                                    | Off<br>0<br>3<br>2<br>0<br>0                                                                                                                            | Def<br>1<br>3<br>2<br>5<br>1<br>0                                                     | Tot<br>1<br>3<br>5<br>7<br>1<br>0                                                    | 1<br>2<br>3<br>2<br>1<br>0                                                                | 12<br>4<br>12<br>14<br>3<br>0                       | 1<br>5<br>3<br>2<br>1<br>0                                   | 1<br>3<br>3<br>0<br>0                                   | 0<br>0<br>0<br>0<br>0                                  | 0<br>3<br>2<br>1<br>0                                                      | 40<br>35<br>32<br>29<br>16<br>5                                     |
| ## Player03SPRAY,KENDALL*04ROBERT SON,EMANYE*10MASON,JANEKIA*20PERRY,CHELSEY*22FELDHAUS,ASHTON*14HICKS,ZAIRE2121WALDROP,MADDIE*                                                                                                                                                                            | FG-FGA<br>4-11<br>5-16<br>5-11<br>1-3<br>0-0<br>1-1                                                                                                                    | FG-FGA<br>4-7<br>0-2<br>1-3<br>2-3<br>1-2<br>0-0<br>0-0                                            | 0-0<br>2-2<br>1-1<br>2-2<br>0-0<br>0-0<br>2-4                                                                             | Off<br>0<br>3<br>2<br>0<br>0<br>2                                                                                                                       | Def<br>1<br>3<br>2<br>5<br>1<br>0<br>0                                                | Tot<br>1<br>3<br>5<br>7<br>1<br>0<br>2                                               | 1<br>2<br>3<br>2<br>1<br>0<br>2                                                           | 12<br>4<br>12<br>14<br>3<br>0<br>4                  | 1<br>5<br>3<br>2<br>1<br>0<br>0                              | 1<br>3<br>3<br>0<br>0<br>1                              | 0<br>0<br>0<br>0<br>0<br>0<br>0                        | 0<br>3<br>2<br>1<br>0<br>0                                                 | 40<br>35<br>32<br>29<br>16<br>5<br>13                               |
| ## Player03SPRAY,KENDALL*04ROBERT SON,EMANYE*10MASON,JANEKIA*20PERRY,CHELSEY*22FELDHAUS,ASHTON*14HICKS,ZAIRE*21WALDROP,MADDIE2323BOGGS,BREANNA*                                                                                                                                                            | FG-FGA<br>4-11<br>5-16<br>5-11<br>1-3<br>0-0<br>1-1<br>0-0                                                                                                             | FG-FGA<br>4-7<br>0-2<br>1-3<br>2-3<br>1-2<br>0-0<br>0-0<br>0-0                                     | 0-0<br>2-2<br>1-1<br>2-2<br>0-0<br>0-0<br>2-4<br>0-0                                                                      | Off<br>0<br>3<br>2<br>0<br>0<br>2<br>0<br>2<br>0                                                                                                        | Def<br>1<br>3<br>2<br>5<br>1<br>0<br>0<br>0<br>0                                      | Tot<br>1<br>3<br>5<br>7<br>1<br>0<br>2<br>0                                          | 1<br>2<br>3<br>2<br>1<br>0<br>2<br>1                                                      | 12<br>4<br>12<br>14<br>3<br>0<br>4<br>0             | 1<br>5<br>3<br>2<br>1<br>0<br>0<br>0                         | 1<br>3<br>3<br>0<br>0<br>1<br>1                         | 0<br>0<br>0<br>0<br>0<br>0<br>0<br>0                   | 0<br>3<br>2<br>1<br>0<br>0<br>1<br>0                                       | 40<br>35<br>32<br>29<br>16<br>5<br>13<br>13                         |
| ##Player03SPRAY,KENDALL*04ROBERT SON,EMANYE*10MASON,JANEKIA*20PERRY,CHELSEY*22FELDHAUS,ASHTON*14HICKS,ZAIRE*21WALDROP,MADDIE2323BOGGS,BREANNA3333TAYLOR,MYAH                                                                                                                                               | FG-FGA<br>4-11<br>5-16<br>5-11<br>1-3<br>0-0<br>1-1<br>0-0                                                                                                             | FG-FGA<br>4-7<br>0-2<br>1-3<br>2-3<br>1-2<br>0-0<br>0-0<br>0-0                                     | 0-0<br>2-2<br>1-1<br>2-2<br>0-0<br>0-0<br>2-4<br>0-0                                                                      | Off<br>0<br>3<br>2<br>0<br>0<br>2<br>0<br>2<br>0<br>1                                                                                                   | Def<br>1<br>3<br>2<br>5<br>1<br>0<br>0<br>0<br>0<br>0<br>2                            | Tot<br>1<br>3<br>5<br>7<br>1<br>0<br>2<br>0<br>2<br>0<br>3                           | 1<br>2<br>3<br>2<br>1<br>0<br>2<br>1<br>2                                                 | 12<br>4<br>12<br>14<br>3<br>0<br>4<br>0             | 1<br>5<br>3<br>2<br>1<br>0<br>0<br>0                         | 1<br>3<br>3<br>0<br>0<br>1<br>1<br>0                    | 0<br>0<br>0<br>0<br>0<br>0<br>0<br>0                   | 0<br>3<br>2<br>1<br>0<br>0<br>1<br>0                                       | 40<br>35<br>32<br>29<br>16<br>5<br>13<br>13                         |
| ##Player03SPRAY,KENDALL*04ROBERT SON,EMANYE*10MASON,JANEKIA*20PERRY,CHELSEY*22FELDHAUS,ASHTON*14HICKS,ZAIRE*21WALDROP,MADDIE*23BOGGS,BREANNA*33TAYLOR,MYAHTEAM                                                                                                                                             | FG-FGA<br>4-11<br>1-7<br>5-16<br>5-11<br>1-3<br>0-0<br>1-1<br>0-0<br>4-10                                                                                              | FG-FGA<br>4-7<br>0-2<br>1-3<br>2-3<br>1-2<br>0-0<br>0-0<br>0-0<br>4-8                              | 0-0<br>2-2<br>1-1<br>2-2<br>0-0<br>0-0<br>2-4<br>0-0<br>2-2                                                               | Off<br>0<br>3<br>2<br>0<br>0<br>2<br>0<br>2<br>0<br>1<br>2                                                                                              | Def<br>1<br>3<br>2<br>5<br>1<br>0<br>0<br>0<br>0<br>2<br>0                            | Tot<br>1<br>3<br>5<br>7<br>1<br>0<br>2<br>0<br>3<br>3<br>2                           | 1<br>2<br>3<br>2<br>1<br>0<br>2<br>1<br>2<br>0                                            | 12<br>4<br>12<br>14<br>3<br>0<br>4<br>0<br>14       | 1<br>5<br>3<br>2<br>1<br>0<br>0<br>0<br>2<br>2<br>14         | 1<br>3<br>3<br>0<br>0<br>1<br>1<br>0<br>0<br>0<br>12    | 0<br>0<br>0<br>0<br>0<br>0<br>0<br>0<br>1              | 0<br>3<br>2<br>1<br>0<br>0<br>1<br>0<br>0<br>0<br>7                        | 40<br>35<br>32<br>29<br>16<br>5<br>13<br>1<br>29                    |
| ##Player03SPRAY,KENDALL*04ROBERT SON,EMANYE*10MASON,JANEKIA*20PERRY,CHELSEY*22FELDHAUS,ASHTON*14HICKS,ZAIRE*21WALDROP,MADDIE2323BOGGS,BREANNA3333TAYLOR,MYAHTEAMTOTALS                                                                                                                                     | FG-FGA   4-11   1-7   5-16   5-11   1-3   0-0   1-1   0-0   4-10   21-59                                                                                               | FG-FGA<br>4-7<br>0-2<br>1-3<br>2-3<br>1-2<br>0-0<br>0-0<br>0-0<br>4-8<br>12-25                     | 0-0<br>2-2<br>1-1<br>2-2<br>0-0<br>0-0<br>2-4<br>0-0<br>2-2<br>9-11                                                       | Off<br>0<br>3<br>2<br>0<br>0<br>2<br>0<br>1<br>2<br>10                                                                                                  | Def<br>1<br>3<br>2<br>5<br>1<br>0<br>0<br>0<br>2<br>0<br>2<br>0<br>1<br>4             | Tot<br>1<br>3<br>5<br>7<br>1<br>0<br>2<br>0<br>3<br>2<br>2<br>24                     | 1<br>2<br>3<br>2<br>1<br>0<br>2<br>1<br>2<br>0<br>14                                      | 12<br>4<br>12<br>14<br>3<br>0<br>4<br>0<br>14<br>63 | 1<br>5<br>3<br>2<br>1<br>0<br>0<br>0<br>2<br>2<br>14         | 1<br>3<br>3<br>0<br>0<br>1<br>1<br>0<br>0<br>0<br>12    | 0<br>0<br>0<br>0<br>0<br>0<br>0<br>0<br>1              | 0<br>3<br>2<br>1<br>0<br>0<br>1<br>0<br>0<br>0<br>7                        | 40<br>35<br>32<br>29<br>16<br>5<br>13<br>1<br>29<br>200             |
| ##Player03SPRAY,KENDALL*04ROBERT SON,EMANYE*10MASON,JANEKIA*20PERRY,CHELSEY*22FELDHAUS,ASHTON*14HICKS,ZAIRE21WALDROP,MADDIE23BOGGS,BREANNA33TAYLOR,MYAHTEAMTOTALS                                                                                                                                          | FG-FGA<br>4-11<br>1-7<br>5-16<br>5-11<br>1-3<br>0-0<br>1-1<br>0-0<br>4-10<br>21-59                                                                                     | FG-FGA   4-7   0-2   1-3   2-3   1-2   0-0   0-0   0-0   4-8   12-25   -32 31.3   -13 61.5         | 0-0<br>2-2<br>1-1<br>2-2<br>0-0<br>0-0<br>2-4<br>0-0<br>2-2<br>9-11                                                       | Off<br>0<br>3<br>2<br>0<br>0<br>2<br>0<br>1<br>2<br>0<br>1<br>2<br>10<br>me:<br>Qtr                                                                     | Def<br>1<br>3<br>2<br>5<br>1<br>0<br>0<br>0<br>2<br>0<br>14<br>21-59<br>7-10          | Tot<br>1<br>3<br>5<br>7<br>1<br>0<br>2<br>0<br>3<br>2<br>2<br>24                     | 1<br>2<br>3<br>2<br>1<br>0<br>2<br>1<br>2<br>0<br>14<br>35.69<br>43.89                    | 12<br>4<br>12<br>14<br>3<br>0<br>4<br>0<br>14<br>63 | 1<br>5<br>3<br>2<br>1<br>0<br>0<br>2<br>2<br>14<br>De        | 1<br>3<br>3<br>0<br>0<br>1<br>1<br>0<br>0<br>0<br>12    | 0<br>0<br>0<br>0<br>0<br>1<br>1<br>1<br>1<br>1         | 0<br>3<br>2<br>1<br>0<br>0<br>1<br>0<br>0<br>0<br>7<br>8                   | 40<br>35<br>32<br>29<br>16<br>5<br>13<br>1<br>29<br>200             |
| ## Player   03 SPRAY,KENDALL *   04 ROBERT SON,EMANYE *   10 MASON,JANEKIA *   20 PERRY,CHELSEY *   22 FELDHAUS,ASHTON *   14 HICKS,ZAIRE *   21 WALDROP,MADDIE *   23 BOGGS,BREANNA 33   33 TAYLOR,MYAH *   TOTALS * *   FG % 1st Half: *   13FG % 1st Half: 7-12 58.3% 2r   1st Qtr 1-5 20.0% 2nd 0      | FG-FGA<br>4-11<br>1-7<br>5-16<br>5-11<br>1-3<br>0-0<br>1-1<br>0-0<br>4-10<br>21-59                                                                                     | FG-FGA   4-7   0-2   1-3   2-3   1-2   0-0   0-0   0-0   4-8   12-25   32 31.3   13 61.5   13 38.5 | 0-0<br>2-2<br>1-1<br>2-2<br>0-0<br>0-0<br>2-4<br>0-0<br>2-2<br>9-11                                                       | Off<br>0<br>3<br>2<br>0<br>0<br>2<br>0<br>2<br>0<br>1<br>2<br>10<br>10<br>me:<br>                                                                       | Def<br>1<br>3<br>2<br>5<br>1<br>0<br>0<br>0<br>2<br>0<br>14<br>21-56<br>7-16<br>12-25 | Tot<br>1<br>3<br>5<br>7<br>1<br>0<br>2<br>0<br>3<br>2<br>2<br>24                     | 1<br>2<br>3<br>2<br>1<br>0<br>2<br>1<br>2<br>1<br>2<br>0<br>14<br>35.69<br>43.89<br>48.09 | 12<br>4<br>12<br>14<br>3<br>0<br>4<br>0<br>14<br>63 | 1<br>5<br>3<br>2<br>1<br>0<br>0<br>2<br>2<br>14<br>De<br>4th | 1<br>3<br>3<br>0<br>0<br>1<br>1<br>0<br>0<br>12<br>adba | 0<br>0<br>0<br>0<br>0<br>1<br>1<br>1<br>1<br>1         | 0<br>3<br>2<br>1<br>0<br>0<br>1<br>0<br>0<br>7<br>7<br>8bour               | 40<br>35<br>32<br>29<br>16<br>5<br>13<br>1<br>29<br>200<br>nds: 1,0 |
| ## Player   03 SPRAY,KENDALL *   04 ROBERT SON,EMANYE *   10 MASON,JANEKIA *   20 PERRY,CHELSEY *   22 FELDHAUS,ASHTON *   14 HICKS,ZAIRE *   21 WALDROP,MADDIE *   23 BOGGS,BREANNA *   33 TAYLOR,MYAH *   TOTALS * *   FG % 1st Half: 11-27 40.7% 2r   * 1st Qtr 3-14 21.4% 2r   * 1st Qtr 1-5 20.0% 2nd | FG-FGA<br>4-11<br>1-7<br>5-16<br>5-11<br>1-3<br>0-0<br>1-1<br>0-0<br>4-10<br>21-59<br>nd Half: 10-<br>nd Qtr 8-<br>nd Half: 5-<br>Qtr 6-<br>nd Half: 6-<br>nd Half: 6- | FG-FGA   4-7   0-2   1-3   2-3   1-2   0-0   0-0   0-0   4-8   12-25   32 31.3   13 61.5   13 38.5 | 0-0<br>2-2<br>1-1<br>2-2<br>0-0<br>0-0<br>2-4<br>0-0<br>2-2<br>9-11<br>3% Ga<br>3rd<br>Ga<br>3rd<br>Ga<br>3rd Q1<br>0% Ga | Off<br>0<br>3<br>2<br>0<br>0<br>2<br>0<br>2<br>0<br>1<br>2<br>0<br>1<br>2<br>10<br>10<br>10<br>10<br>10<br>10<br>10<br>10<br>10<br>10<br>10<br>10<br>10 | Def<br>1<br>3<br>2<br>5<br>1<br>0<br>0<br>0<br>2<br>0<br>14<br>21-59<br>7-10          | Tot<br>1<br>3<br>5<br>7<br>1<br>0<br>2<br>0<br>3<br>2<br>24<br>9<br>6<br>5<br>6<br>1 | 1<br>2<br>3<br>2<br>1<br>0<br>2<br>1<br>2<br>0<br>14<br>35.69<br>43.89                    | 12<br>4<br>12<br>14<br>3<br>0<br>4<br>0<br>14<br>63 | 1<br>5<br>3<br>2<br>1<br>0<br>0<br>2<br>2<br>14<br>De        | 1<br>3<br>3<br>0<br>0<br>1<br>1<br>0<br>0<br>12<br>adba | 0<br>0<br>0<br>0<br>0<br>1<br>1<br>1<br>8<br>8<br>3-16 | 0<br>3<br>2<br>1<br>0<br>0<br>1<br>0<br>0<br>7<br>7<br>8<br>bour<br>6<br>7 | 40<br>35<br>32<br>29<br>16<br>5<br>13<br>1<br>29<br>200<br>nds: 1,0 |