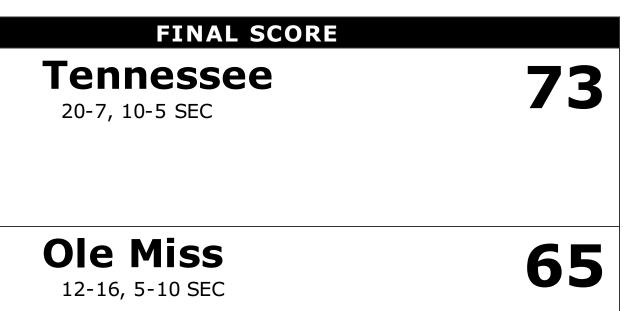

## Tennessee 73 - 20-7, 10-5 SEC

|               | ·                                 |                | Total  | 3-Ptr  |             | Re             | boun | ds           |    |    | _          |      |              |      |          |
|---------------|-----------------------------------|----------------|--------|--------|-------------|----------------|------|--------------|----|----|------------|------|--------------|------|----------|
| ##            | Player                            |                | FG-FGA | FG-FGA | FT-FTA      | Off            | Def  | Tot          | PF | ΤP | A          | то   | Blk          | Stl  | Min      |
| 00            | BONE, JORDAN                      | g              | 2-5    | 0-1    | 2-2         | 0              | 4    | 4            | 3  | 6  | 8          | 4    | 0            | 1    | 31       |
| 02            | WILLIAMS, GRANT                   | f              | 3-10   | 0-1    | 0-0         | 2              | 3    | 5            | 4  | 6  | 1          | 1    | 3            | 0    | 20       |
| 05            | SCHOFIELD, ADMIRAL                | f              | 9-14   | 2-4    | 5-7         | 3              | 4    | 7            | 2  | 25 | 3          | 4    | 0            | 0    | 35       |
| 11            | ALEXANDER,KYLE                    | f              | 0-1    | 0-0    | 0-0         | 1              | 3    | 4            | 2  | 0  | 0          | 0    | 0            | 0    | 15       |
| 23            | BOWDEN, JORDAN                    | g              | 5-13   | 3-6    | 2-2         | 1              | 3    | 4            | 4  | 15 | 1          | 3    | 0            | 2    | 29       |
| 01            | T URNER, LAMONT E                 |                | 3-11   | 3-7    | 4-4         | 0              | 3    | 3            | 0  | 13 | 3          | 1    | 0            | 0    | 27       |
| 03            | DANIEL, JAMES                     |                | 0-1    | 0-0    | 0-0         | 0              | 1    | 1            | 0  | 0  | 0          | 0    | 0            | 0    | 6        |
| 13            | JOHNSON, JALEN                    |                | 0-0    | 0-0    | 0-0         | 0              | 0    | 0            | 0  | 0  | 0          | 0    | 0            | 0    | 2        |
| 15            | WALKER, DERRICK                   |                | 2-5    | 0-0    | 1-4         | 1              | 6    | 7            | 2  | 5  | 1          | 0    | 0            | 1    | 22       |
| 32            | DARRINGT ON, CHRIS                |                | 0-2    | 0-0    | 0-0         | 0              | 0    | 0            | 1  | 0  | 2          | 0    | 0            | 0    | 6        |
| 35            | PONS,YVES                         |                | 1-2    | 1-1    | 0-0         | 0              | 0    | 0            | 1  | 3  | 1          | 0    | 0            | 0    | 6        |
|               | TEAM                              |                |        |        |             | 2              | 6    | 8            | 0  |    |            | 0    |              |      |          |
|               | TOTALS                            |                | 25-64  | 9-20   | 14-19       | 10             | 33   | 43           | 19 | 73 | 20         | 13   | 3            | 4    | 199      |
|               |                                   |                |        |        |             | •              |      |              |    |    | De         | adba | ll Re        | bour | nds: 2,0 |
| FG %          | 1st Half: 15-32                   | 46.9%          |        |        | 10-32       | 31.3%          | -    | Game         | -  |    | -64        |      | 39.1         |      |          |
| 3FG %<br>FT % | 5 1st Half: 6-11<br>1st Half: 5-7 | 54.5%<br>71.4% |        |        | 3-9<br>9-12 | 33.3%<br>75.0% |      | Game<br>Game |    |    | -20<br>-19 |      | 45.0<br>73.7 |      |          |
| 11/0          |                                   | 7 1.4 70       |        |        | 0-12        | 10.07          | ,    | Ganle        | -  | 14 | -13        |      | 1 3.1        | 70   |          |

## Ole Miss 65 - 12-16, 5-10 SEC

|                       |                                                      |                         | Total                            | 3-Ptr  |                      | Re                      | eboun | ds                   |    |                     |    |       |                         |      |          |
|-----------------------|------------------------------------------------------|-------------------------|----------------------------------|--------|----------------------|-------------------------|-------|----------------------|----|---------------------|----|-------|-------------------------|------|----------|
| ##                    | Player                                               |                         | FG-FGA                           | FG-FGA | FT-FTA               | Off                     | Def   | Tot                  | PF | ΤP                  | Α  | ТО    | Blk                     | Stl  | Min      |
| 02                    | HYMON, MARCANVIS                                     | f                       | 2-3                              | 0-0    | 0-0                  | 4                       | 1     | 5                    | 3  | 4                   | 3  | 0     | 2                       | 2    | 23       |
| 03                    | DAVIS, TERENCE                                       | g                       | 4-14                             | 1-7    | 4-6                  | 3                       | 3     | 6                    | 4  | 13                  | 0  | 2     | 0                       | 0    | 29       |
| 04                    | T YREE, BREEIN                                       | g                       | 7-16                             | 0-6    | 3-4                  | 0                       | 4     | 4                    | 1  | 17                  | 1  | 1     | 0                       | 2    | 27       |
| 05                    | CRAWFORD,MARKEL                                      | g                       | 1-7                              | 0-2    | 0-1                  | 1                       | 8     | 9                    | 4  | 2                   | 2  | 3     | 0                       | 2    | 34       |
| 12                    | ST EVENS, BRUCE                                      | f                       | 4-10                             | 0-1    | 6-8                  | 2                       | 5     | 7                    | 1  | 14                  | 1  | 2     | 0                       | 0    | 26       |
| 00                    | SHULER, DEVONT AE                                    |                         | 1-3                              | 0-1    | 0-0                  | 2                       | 2     | 4                    | 0  | 2                   | 0  | 0     | 1                       | 0    | 17       |
| 01                    | BURNET T, DEANDRE                                    |                         | 3-12                             | 0-6    | 5-7                  | 0                       | 2     | 2                    | 0  | 11                  | 0  | 2     | 0                       | 1    | 22       |
| 13                    | OLEJNICZAK,DOMINIK                                   |                         | 1-3                              | 0-0    | 0-0                  | 1                       | 1     | 2                    | 2  | 2                   | 0  | 1     | 0                       | 0    | 10       |
| 50                    | FURMANAVICIUS, JUST AS                               |                         | 0-0                              | 0-0    | 0-0                  | 0                       | 1     | 1                    | 2  | 0                   | 0  | 0     | 1                       | 0    | 13       |
|                       | TEAM                                                 |                         |                                  |        |                      | 3                       | 4     | 7                    | 0  |                     |    | 0     |                         |      |          |
|                       | TOTALS                                               |                         | 23-68                            | 1-23   | 18-26                | 16                      | 31    | 47                   | 17 | 65                  | 7  | 11    | 4                       | 7    | 201      |
|                       |                                                      |                         |                                  |        |                      |                         |       |                      |    |                     | De | eadba | ll Re                   | bour | nds: 4,1 |
| FG %<br>3FG %<br>FT % | 1st Half: 9-36<br>5 1st Half: 0-13<br>1st Half: 8-11 | 25.0%<br>00.0%<br>72.7% | 2nd Half<br>2nd Half<br>2nd Half |        | 4-32<br>1-10<br>0-15 | 43.8%<br>10.0%<br>66.7% | G     | ame:<br>ame:<br>ame: |    | 23-6<br>1-2<br>18-2 | 3  |       | 33.8°<br>04.3°<br>69.2° | %    |          |

Officials: Olandis Poole, John Hampton, Garrick Shannon Technical Fouls: Tennessee- None. Ole Miss- None. Attendance: 8149

| Score by periods | 1st | 2nd | Total |
|------------------|-----|-----|-------|
| Tennessee        | 41  | 32  | 73    |
| Ole Miss         | 26  | 39  | 65    |