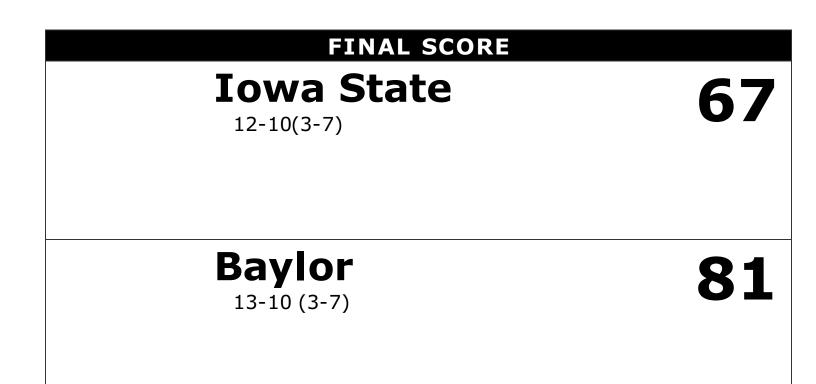

#### lowa State 67 - 12-10(3-7)

|                                                    | State 67 - 12-10(3-7)                                                                                                                                          |             | <b>T</b> . ( . )                                                                                                        |                                                                                                                                                         |                                                             |                                                                                                                                                                             |                                                            |                                                                  |                                           |                                              |                                                               |                                                                |                                           |                                                |                                                   |
|----------------------------------------------------|----------------------------------------------------------------------------------------------------------------------------------------------------------------|-------------|-------------------------------------------------------------------------------------------------------------------------|---------------------------------------------------------------------------------------------------------------------------------------------------------|-------------------------------------------------------------|-----------------------------------------------------------------------------------------------------------------------------------------------------------------------------|------------------------------------------------------------|------------------------------------------------------------------|-------------------------------------------|----------------------------------------------|---------------------------------------------------------------|----------------------------------------------------------------|-------------------------------------------|------------------------------------------------|---------------------------------------------------|
| ##                                                 | Player                                                                                                                                                         |             | Total<br>FG-FGA                                                                                                         | 3-Ptr<br>FG-FGA                                                                                                                                         | FT-FTA                                                      | Re<br>Off                                                                                                                                                                   | bound<br>Def                                               | ⊐s<br>Tot                                                        | PF                                        | TP                                           | А                                                             | то                                                             | Blk                                       | Stl                                            | Min                                               |
| 02                                                 | LARD,CAMERON                                                                                                                                                   | f           | 7-17                                                                                                                    | 0-0                                                                                                                                                     | 0-1                                                         | 6                                                                                                                                                                           | 3                                                          | 9                                                                | 4                                         | 14                                           | 0                                                             | 2                                                              | 4                                         | 0                                              | 28                                                |
| 04                                                 | JACKSON,DONOVAN                                                                                                                                                | g           | 4-10                                                                                                                    | 3-8                                                                                                                                                     | 4-4                                                         | 0                                                                                                                                                                           | 2                                                          | 2                                                                | 3                                         | 15                                           | 2                                                             | 3                                                              | 0                                         | 0                                              | 36                                                |
| 05                                                 | WIGGINT ON, LINDELL                                                                                                                                            | g           | 4-14                                                                                                                    | 2-3                                                                                                                                                     | 4-4                                                         | 2                                                                                                                                                                           | 0                                                          | 2                                                                | 3                                         | 14                                           | 8                                                             | 3                                                              | 1                                         | 1                                              | 40                                                |
| 23                                                 | TALLEY JR., ZORAN                                                                                                                                              | f           | 5-15                                                                                                                    | 2-3                                                                                                                                                     | 0-0                                                         | 2                                                                                                                                                                           | 4                                                          | 6                                                                | 2                                         | 12                                           | 1                                                             | 1                                                              | 0                                         | 0                                              | 28                                                |
| 33                                                 | YOUNG,SOLOMON                                                                                                                                                  | f           | 0-2                                                                                                                     | 0-0                                                                                                                                                     | 4-6                                                         | 2                                                                                                                                                                           | 3                                                          | 5                                                                | 4                                         | 4                                            | 0                                                             | 0                                                              | 3                                         | 1                                              | 33                                                |
| 13                                                 | LONG, JAKOLBY                                                                                                                                                  |             | 1-1                                                                                                                     | 1-1                                                                                                                                                     | 0-0                                                         | 0                                                                                                                                                                           | 2                                                          | 2                                                                | 2                                         | 3                                            | 0                                                             | 2                                                              | 0                                         | 0                                              | 10                                                |
| 24                                                 | LEWIS, TERRENCE                                                                                                                                                |             | 2-7                                                                                                                     | 1-4                                                                                                                                                     | 0-0                                                         | 3                                                                                                                                                                           | 0                                                          | 3                                                                | 1                                         | 5                                            | 2                                                             | 1                                                              | 0                                         | 0                                              | 16                                                |
| 30                                                 | BRASE,HANS                                                                                                                                                     |             | 0-0                                                                                                                     | 0-0                                                                                                                                                     | 0-0                                                         | 0                                                                                                                                                                           | 1                                                          | 1                                                                | 1                                         | 0                                            | 0                                                             | 0                                                              | 0                                         | 0                                              | 6                                                 |
| 55                                                 | BEVERLY, JEFF                                                                                                                                                  |             | 0-1                                                                                                                     | 0-1                                                                                                                                                     | 0-2                                                         | 1                                                                                                                                                                           | 0                                                          | 1                                                                | 2                                         | 0                                            | 0                                                             | 2                                                              | 0                                         | 0                                              | 3                                                 |
|                                                    | TEAM                                                                                                                                                           |             |                                                                                                                         |                                                                                                                                                         |                                                             | 2                                                                                                                                                                           | 2                                                          | 4                                                                | 0                                         |                                              |                                                               | 0                                                              |                                           |                                                |                                                   |
|                                                    | TOTALS                                                                                                                                                         |             | 23-67                                                                                                                   | 9-20                                                                                                                                                    | 12-17                                                       | 18                                                                                                                                                                          | 17                                                         | 35                                                               | 22                                        | 67                                           | 13                                                            | 14                                                             | 8                                         | 2                                              | 200                                               |
|                                                    |                                                                                                                                                                |             |                                                                                                                         |                                                                                                                                                         |                                                             |                                                                                                                                                                             |                                                            |                                                                  |                                           |                                              | De                                                            | eadba                                                          | ill Re                                    | ebour                                          | nds: 2,1                                          |
| FG %<br>3FG %<br>FT %                              | 1st Half:         10-2           1st Half:         4-7           1st Half:         8-7                                                                         | 10 40.0%    | % 2nd Ha                                                                                                                | alf:                                                                                                                                                    | 13-38<br>5-10<br>4-6                                        | 34.2%<br>50.0%<br>66.7%                                                                                                                                                     | )                                                          | Game<br>Game<br>Game                                             | :                                         | 9.                                           | -67<br>-20<br>-17                                             |                                                                | 34.3<br>45.0<br>70.6                      | )%                                             |                                                   |
| Bayle                                              | or 81 - 13-10 (3-7)                                                                                                                                            |             |                                                                                                                         |                                                                                                                                                         |                                                             |                                                                                                                                                                             |                                                            |                                                                  |                                           |                                              |                                                               |                                                                |                                           |                                                |                                                   |
| -                                                  |                                                                                                                                                                |             | Total                                                                                                                   | 3-Ptr                                                                                                                                                   |                                                             |                                                                                                                                                                             | eboun                                                      |                                                                  |                                           | тр                                           | I A                                                           | то                                                             | עוום                                      | 04                                             | Min                                               |
| ##                                                 | Player                                                                                                                                                         | f           | FG-FGA                                                                                                                  | FG-FGA                                                                                                                                                  | FT-FTA                                                      | Off                                                                                                                                                                         | Def                                                        | Tot                                                              | PF<br>4                                   | <u>TP</u>                                    | -                                                             |                                                                | Blk<br>4                                  |                                                | Min<br>34                                         |
| ##<br>00                                           | Player<br>LUAL-ACUIL JR.,JO                                                                                                                                    | f           | FG-FGA<br>4-8                                                                                                           | FG-FGA<br>0-0                                                                                                                                           | 2-2                                                         | Off<br>7                                                                                                                                                                    | Def<br>7                                                   | Tot<br>14                                                        | 4                                         | 10                                           | 1                                                             | 4                                                              | 4                                         | 0                                              | 34                                                |
| ##<br>00<br>03                                     | Player<br>LUAL-ACUIL JR.,JO<br>LINDSEY,JAKE                                                                                                                    | g           | FG-FGA<br>4-8<br>3-4                                                                                                    | FG-FGA<br>0-0<br>0-0                                                                                                                                    | 2-2<br>3-4                                                  | 0ff<br>7<br>1                                                                                                                                                               | Def<br>7<br>4                                              | Tot<br>14<br>5                                                   | 4<br>2                                    | 10<br>9                                      | 1<br>1                                                        | 4<br>0                                                         | 4<br>0                                    | 0<br>2                                         | 34<br>26                                          |
| ##<br>00<br>03<br>11                               | Player<br>LUAL-ACUIL JR.,JO<br>LINDSEY,JAKE<br>VITAL,MARK                                                                                                      | g<br>g      | FG-FGA<br>4-8<br>3-4<br>3-8                                                                                             | FG-FGA<br>0-0<br>0-0<br>0-0                                                                                                                             | 2-2<br>3-4<br>0-2                                           | Off<br>7<br>1<br>3                                                                                                                                                          | Def<br>7<br>4<br>2                                         | Tot<br>14<br>5<br>5                                              | 4<br>2<br>3                               | 10<br>9<br>6                                 | 1<br>1<br>0                                                   | 4<br>0<br>3                                                    | 4<br>0<br>0                               | 0<br>2<br>2                                    | 34<br>26<br>20                                    |
| ##<br>00<br>03<br>11<br>20                         | Player<br>LUAL-ACUIL JR.,JO<br>LINDSEY,JAKE<br>VIT AL,MARK<br>LECOMT E,MANU                                                                                    | g           | FG-FGA<br>4-8<br>3-4                                                                                                    | FG-FGA<br>0-0<br>0-0                                                                                                                                    | 2-2<br>3-4                                                  | 0ff<br>7<br>1                                                                                                                                                               | Def<br>7<br>4                                              | Tot<br>14<br>5                                                   | 4<br>2                                    | 10<br>9<br>6<br>14                           | 1<br>1                                                        | 4<br>0<br>3<br>2                                               | 4<br>0                                    | 0<br>2                                         | 34<br>26                                          |
| ##<br>00<br>03<br>11                               | Player<br>LUAL-ACUIL JR.,JO<br>LINDSEY,JAKE<br>VITAL,MARK<br>LECOMTE,MANU<br>CLARK,TRISTAN                                                                     | g<br>g<br>g | FG-FGA<br>4-8<br>3-4<br>3-8<br>5-15                                                                                     | FG-FGA           0-0           0-0           0-0           0-0           0-0                                                                            | 2-2<br>3-4<br>0-2<br>4-5                                    | Off<br>7<br>1<br>3<br>0                                                                                                                                                     | Def<br>7<br>4<br>2<br>1                                    | Tot<br>14<br>5<br>5<br>1                                         | 4<br>2<br>3<br>2                          | 10<br>9<br>6                                 | 1<br>1<br>0<br>4                                              | 4<br>0<br>3                                                    | 4<br>0<br>0<br>0                          | 0<br>2<br>2<br>1                               | 34<br>26<br>20<br>34<br>14                        |
| ##<br>00<br>03<br>11<br>20<br>25                   | Player<br>LUAL-ACUIL JR.,JO<br>LINDSEY,JAKE<br>VIT AL,MARK<br>LECOMT E,MANU                                                                                    | g<br>g<br>g | FG-FGA<br>4-8<br>3-4<br>3-8<br>5-15<br>1-1                                                                              | FG-FGA<br>0-0<br>0-0<br>0-0<br>0-6<br>0-0                                                                                                               | 2-2<br>3-4<br>0-2<br>4-5<br>0-0                             | Off<br>7<br>1<br>3<br>0<br>0                                                                                                                                                | Def<br>7<br>4<br>2<br>1<br>5                               | Tot<br>14<br>5<br>5<br>1<br>5                                    | 4<br>2<br>3<br>2<br>2                     | 10<br>9<br>6<br>14<br>2                      | 1<br>1<br>0<br>4<br>0                                         | 4<br>0<br>3<br>2<br>2                                          | 4<br>0<br>0                               | 0<br>2<br>2<br>1<br>0                          | 34<br>26<br>20<br>34                              |
| ##<br>00<br>03<br>11<br>20<br>25<br>10             | Player<br>LUAL-ACUIL JR.,JO<br>LINDSEY,JAKE<br>VITAL,MARK<br>LECOMTE,MANU<br>CLARK,TRISTAN<br>JOLLY,TYSON                                                      | g<br>g<br>g | FG-FGA<br>4-8<br>3-4<br>3-8<br>5-15<br>1-1<br>0-0                                                                       | FG-FGA           0-0           0-0           0-0           0-0           0-0           0-0           0-0           0-0           0-0                    | 2-2<br>3-4<br>0-2<br>4-5<br>0-0<br>0-0                      | Off           7           1           3           0           0           0           0                                                                                     | Def<br>7<br>4<br>2<br>1<br>5<br>0                          | Tot<br>14<br>5<br>5<br>1<br>5<br>1<br>5<br>0                     | 4<br>2<br>3<br>2<br>2<br>1                | 10<br>9<br>6<br>14<br>2<br>0                 | 1<br>1<br>0<br>4<br>0<br>0                                    | 4<br>0<br>3<br>2<br>2<br>0                                     | 4<br>0<br>0<br>0<br>0<br>0                | 0<br>2<br>1<br>0                               | 34<br>26<br>20<br>34<br>14<br>3                   |
| ##<br>00<br>03<br>11<br>20<br>25<br>10<br>21       | Player<br>LUAL-ACUIL JR.,JO<br>LINDSEY,JAKE<br>VITAL,MARK<br>LECOMTE,MANU<br>CLARK,TRISTAN<br>JOLLY,TYSON<br>OMOT,NUNI                                         | g<br>g<br>g | FG-FGA<br>4-8<br>3-4<br>3-8<br>5-15<br>1-1<br>0-0<br>2-8                                                                | FG-FGA           0-0           0-0           0-0           0-0           0-0           0-10           0-0           0-0           1-5                   | 2-2<br>3-4<br>0-2<br>4-5<br>0-0<br>0-0<br>4-6               | Off           7           1           3           0           0           0           1                                                                                     | Def<br>7<br>4<br>2<br>1<br>5<br>0<br>2                     | Tot<br>14<br>5<br>5<br>1<br>5<br>0<br>3                          | 4<br>2<br>3<br>2<br>2<br>1<br>1           | 10<br>9<br>6<br>14<br>2<br>0<br>9            | 1<br>1<br>0<br>4<br>0<br>0<br>1                               | 4<br>0<br>3<br>2<br>2<br>0<br>1                                | 4<br>0<br>0<br>0<br>0<br>0<br>0           | 0<br>2<br>1<br>0<br>2                          | 34<br>26<br>20<br>34<br>14<br>3<br>24             |
| ##<br>00<br>03<br>11<br>20<br>25<br>10<br>21<br>22 | Player<br>LUAL-ACUIL JR.,JO<br>LINDSEY,JAKE<br>VITAL,MARK<br>LECOMTE,MANU<br>CLARK,TRISTAN<br>JOLLY,TYSON<br>OMOT,NUNI<br>MCCLURE,KING                         | g<br>g<br>g | FG-FGA           4-8           3-4           3-8           5-15           1-1           0-0           2-8           3-5 | FG-FGA           0-0           0-0           0-0           0-0           0-10           0-10           0-10           0-10           1-10           1-3 | 2-2<br>3-4<br>0-2<br>4-5<br>0-0<br>0-0<br>4-6<br>1-1        | Off           7           1           3           0           0           1           0           0           0           0           0           0           0           0 | Def<br>7<br>4<br>2<br>1<br>5<br>0<br>2<br>2<br>1           | Tot<br>14<br>5<br>5<br>1<br>5<br>0<br>3<br>3<br>1                | 4<br>2<br>3<br>2<br>2<br>1<br>1<br>2      | 10<br>9<br>6<br>14<br>2<br>0<br>9<br>8       | 1<br>1<br>0<br>4<br>0<br>0<br>1<br>0                          | 4<br>0<br>3<br>2<br>2<br>0<br>1<br>2                           | 4<br>0<br>0<br>0<br>0<br>0<br>0<br>0<br>0 | 0<br>2<br>1<br>0<br>2<br>1<br>2<br>1           | 34<br>26<br>20<br>34<br>14<br>3<br>24<br>18       |
| ##<br>00<br>03<br>11<br>20<br>25<br>10<br>21<br>22 | Player<br>LUAL-ACUIL JR.,JO<br>LINDSEY,JAKE<br>VITAL,MARK<br>LECOMTE,MANU<br>CLARK,TRISTAN<br>JOLLY,TYSON<br>OMOT,NUNI<br>MCCLURE,KING<br>MASTON,TERRY         | g<br>g<br>g | FG-FGA           4-8           3-4           3-8           5-15           1-1           0-0           2-8           3-5 | FG-FGA           0-0           0-0           0-0           0-0           0-10           0-10           0-10           0-10           1-10           1-3 | 2-2<br>3-4<br>0-2<br>4-5<br>0-0<br>0-0<br>4-6<br>1-1        | Off           7           1           3           0           0           1           0           1           0           1           0           1           0           1 | Def<br>7<br>4<br>2<br>1<br>5<br>0<br>2<br>2<br>1<br>1<br>4 | Tot<br>14<br>5<br>5<br>1<br>5<br>0<br>3<br>3<br>1<br>5           | 4<br>2<br>3<br>2<br>2<br>1<br>1<br>2<br>3 | 10<br>9<br>6<br>14<br>2<br>0<br>9<br>8       | 1<br>1<br>0<br>4<br>0<br>0<br>1<br>0                          | 4<br>0<br>2<br>2<br>0<br>1<br>2<br>2<br>2                      | 4<br>0<br>0<br>0<br>0<br>0<br>0<br>0<br>0 | 0<br>2<br>1<br>0<br>2<br>1<br>2<br>1           | 34<br>26<br>20<br>34<br>14<br>3<br>24<br>18       |
| ##<br>00<br>03<br>11<br>20<br>25<br>10<br>21<br>22 | Player<br>LUAL-ACUIL JR.,JO<br>LINDSEY,JAKE<br>VITAL,MARK<br>LECOMTE,MANU<br>CLARK,TRISTAN<br>JOLLY,TYSON<br>OMOT,NUNI<br>MCCLURE,KING<br>MASTON,TERRY<br>TEAM | g<br>g<br>g | FG-FGA<br>4-8<br>3-4<br>3-8<br>5-15<br>1-1<br>0-0<br>2-8<br>3-5<br>9-11                                                 | FG-FGA           0-0           0-0           0-0           0-0           0-6           0-0           1-5           1-3           0-0                    | 2-2<br>3-4<br>0-2<br>4-5<br>0-0<br>0-0<br>4-6<br>1-1<br>5-5 | Off         7           1         3           0         0           1         0           1         1           0         1           1         1           1         1     | Def<br>7<br>4<br>2<br>1<br>5<br>0<br>2<br>2<br>1<br>4<br>3 | Tot<br>14<br>5<br>1<br>5<br>1<br>5<br>0<br>3<br>3<br>1<br>5<br>4 | 4<br>2<br>3<br>2<br>1<br>1<br>2<br>3<br>0 | 10<br>9<br>6<br>14<br>2<br>0<br>9<br>8<br>23 | 1<br>1<br>0<br>4<br>0<br>0<br>1<br>0<br>1<br>0<br>1<br>8<br>8 | 4<br>0<br>2<br>2<br>0<br>1<br>2<br>2<br>0<br>1<br>2<br>0<br>16 | 4<br>0<br>0<br>0<br>0<br>0<br>0<br>1<br>5 | 0<br>2<br>1<br>0<br>2<br>1<br>0<br>2<br>1<br>0 | 34<br>26<br>20<br>34<br>14<br>3<br>24<br>18<br>27 |

14-15

93.3%

FT % 1st Half: 5-10 50.0% 2nd Half:

Officials: (R) Mike Stuart, (U1) John Higgins, (U2) Ray Natili Technical Fouls: Iowa State- TEAM; Baylor- None. Attendance: 6852

| Score by periods | 1st | 2nd | Total |
|------------------|-----|-----|-------|
| lowa State       | 32  | 35  | 67    |
| Baylor           | 30  | 51  | 81    |