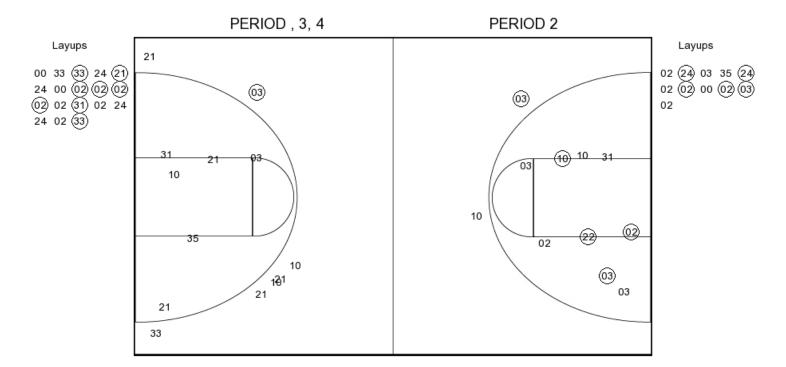

#### Georgia 41 • 12-2, 0-1 SEC

|                       |                               |                    |                          |                               |                    | Total  | 3-F                     | Ptr 💮             |         | Re  | ebound | ds  |    |    |   |    |     |     |     |
|-----------------------|-------------------------------|--------------------|--------------------------|-------------------------------|--------------------|--------|-------------------------|-------------------|---------|-----|--------|-----|----|----|---|----|-----|-----|-----|
| ##                    | Player                        |                    |                          |                               |                    | FG-FGA | FG-F                    | -GA               | FT-FTA  | Off | Def    | Tot | PF | TP | Α | TO | Blk | Stl | Min |
| 00                    | COLE,T                        | AJA                |                          |                               | g                  | 3-5    | 0-0                     | 0                 | 0-0     | 0   | 2      | 2   | 0  | 6  | 2 | 1  | 0   | 0   | 13  |
| 04                    | ROBINS                        | ON,C               | ALIYA                    |                               | f                  | 2-3    | 0-0                     | 0                 | 0-0     | 0   | 2      | 2   | 2  | 4  | 0 | 2  | 0   | 3   | 6   |
| 12                    | CLARK,I                       | HALEY              | /                        |                               | g                  | 2-5    | 0-0                     | 0                 | 0-0     | 0   | 0      | 0   | 1  | 4  | 0 | 3  | 0   | 1   | 16  |
| 23                    | MORRIS                        | ON,Q               | UE                       |                               | g                  | 1-6    | 0-4                     | 4                 | 1-2     | 3   | 1      | 4   | 0  | 3  | 1 | 0  | 0   | 0   | 14  |
| 33                    | <b>ENGRAM</b>                 | И,МАС              | KENZIE                   |                               | f                  | 2-4    | 0-0                     | 0                 | 2-2     | 1   | 0      | 1   | 3  | 6  | 1 | 2  | 0   | 1   | 13  |
| 02                    | CONNAI                        | LLY,G              | ABBY                     |                               |                    | 2-3    | 2-3                     | 3                 | 0-0     | 0   | 0      | 0   | 0  | 6  | 0 | 1  | 0   | 0   | 8   |
| 03                    | PAUL,S                        | TEPH/              | ANIE                     |                               |                    | 6-7    | 0-0                     | 0                 | 0-0     | 1   | 2      | 3   | 1  | 12 | 0 | 0  | 0   | 1   | 12  |
| 11                    | CALDWI                        | ELL,M              | AYA                      |                               |                    | 0-0    | 0-0                     | 0                 | 0-0     | 0   | 0      | 0   | 0  | 0  | 1 | 0  | 0   | 0   | 4   |
| 24                    | COSTA                         | ,SIMO              | NE                       |                               |                    | 0-0    | 0-0                     | 0                 | 0-0     | 1   | 0      | 1   | 0  | 0  | 1 | 0  | 0   | 0   | 6   |
| 25                    | HENDER                        | RSON,              | ARI                      |                               |                    | 0-0    | 0-0                     | 0                 | 0-0     | 0   | 0      | 0   | 0  | 0  | 0 | 0  | 0   | 0   | 0   |
| 44                    | BATES,                        | MALU               | RY                       |                               |                    | 0-1    | 0-0                     | 0                 | 0-0     | 0   | 3      | 3   | 0  | 0  | 0 | 2  | 1   | 1   | 3   |
| 51                    | BLANAR                        | RU,BIA             | NCA                      |                               |                    | 0-0    | 0-0                     | 0                 | 0-0     | 1   | 0      | 1   | 1  | 0  | 0 | 1  | 0   | 0   | 5   |
|                       | TEAM                          |                    |                          |                               |                    |        |                         |                   |         | 0   | 1      | 1   | 0  |    |   | 0  |     |     |     |
|                       | Totals                        |                    |                          |                               |                    | 18-34  | 2-7                     | 7                 | 3-4     | 7   | 11     | 18  | 8  | 41 | 6 | 12 | 1   | 7   | 100 |
| FG %<br>3FG %<br>FT % | 1st Qtr<br>1st Qtr<br>1st Qtr | 9-19<br>2-7<br>2-2 | 47.4%<br>28.6%<br>100.0% | 2nd Qtr<br>2nd Qtr<br>2nd Qtr | 9-15<br>0-0<br>1-2 | 0%     | Half:<br>Half:<br>Half: | 18-3-<br>2-<br>3- | 7 28.6% |     |        | •   | -  |    | = |    |     | •   |     |

Vanderbilt 25 • 4-11, 0-1 SEC

1st Qtr

1-2

|      |                            |             | Total  | 3-Ptr      |        | Re  | eboun | ds  |    |    |   |    |     |     |     |
|------|----------------------------|-------------|--------|------------|--------|-----|-------|-----|----|----|---|----|-----|-----|-----|
| ##   | Player                     |             | FG-FGA | FG-FGA     | FT-FTA | Off | Def   | Tot | PF | TP | Α | TO | Blk | Stl | Min |
| 00   | OVERBECK,KAYLA             | g           | 0-1    | 0-0        | 1-2    | 1   | 1     | 2   | 2  | 1  | 3 | 3  | 1   | 2   | 14  |
| 02   | HALL,CHELSIE               | g           | 3-6    | 0-0        | 0-0    | 1   | 1     | 2   | 1  | 6  | 1 | 5  | 0   | 1   | 15  |
| 03   | BELL,RACHEL                | g           | 3-6    | 1-1        | 0-0    | 0   | 1     | 1   | 1  | 7  | 0 | 3  | 0   | 0   | 16  |
| 24   | NEWBY,AUT UMN              | f           | 2-2    | 0-0        | 0-1    | 0   | 2     | 2   | 0  | 4  | 2 | 3  | 0   | 1   | 18  |
| 33   | REED,CHRISTA               | g           | 0-0    | 0-0        | 0-0    | 0   | 1     | 1   | 0  | 0  | 0 | 2  | 0   | 0   | 6   |
| 10   | WALKER,CIERRA              |             | 1-3    | 0-1        | 2-2    | 0   | 0     | 0   | 1  | 4  | 0 | 1  | 0   | 1   | 16  |
| 21   | WHALEN,ERIN                |             | 0-0    | 0-0        | 0-0    | 0   | 0     | 0   | 0  | 0  | 1 | 0  | 0   | 0   | 2   |
| 22   | HORROCKS,BREE              |             | 1-1    | 0-0        | 0-0    | 0   | 1     | 1   | 1  | 2  | 0 | 1  | 0   | 0   | 2   |
| 31   | EJIOFOR,BLESSING           |             | 0-1    | 0-0        | 1-2    | 1   | 1     | 2   | 1  | 1  | 0 | 1  | 0   | 0   | 4   |
| 35   | CLEMONS-GREEN,K            |             | 0-1    | 0-0        | 0-0    | 0   | 0     | 0   | 1  | 0  | 0 | 0  | 0   | 0   | 7   |
|      | TEAM                       |             |        |            |        | 0   | 1     | 1   | 0  |    |   | 1  |     |     |     |
|      | Totals                     |             | 10-21  | 1-2        | 4-7    | 3   | 9     | 12  | 8  | 25 | 7 | 20 | 1   | 5   | 100 |
| FG % | 1st Qtr 4-10 40.0% 2nd Qtr | 6-11<br>1-2 |        | Half: 10-2 |        |     |       |     | •  |    |   |    |     |     |     |