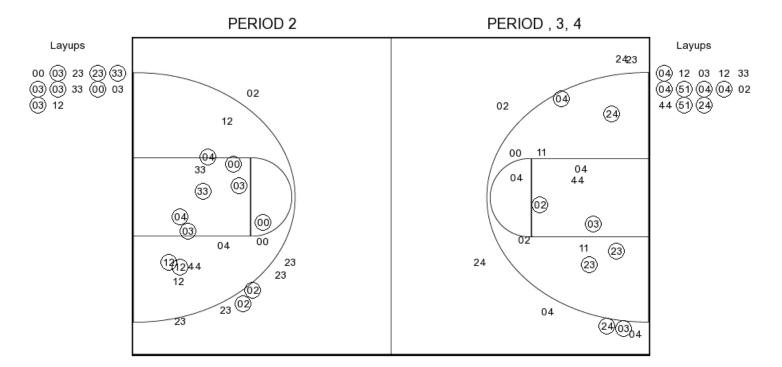

#### Official Basketball Box Score -- Game Totals -- Final Statistics Georgia vs Vanderbilt 1/4/2018 7 PM at Nashville, Tenn.(Memorial Gym)

### Georgia 81 - 12-2, 0-1 SEC

|       | 1914 01 - 12-2, 0-1 020  | Total    | 3-Ptr  |            | Re  | boun | ds   |    |             |    |      |       |       |          |
|-------|--------------------------|----------|--------|------------|-----|------|------|----|-------------|----|------|-------|-------|----------|
| ##    | Player                   | FG-FGA   | FG-FGA | FT-FTA     | Off | Def  | Tot  | PF | TP          | Α  | ТО   | Blk   | Stl   | Min      |
| 00    | COLE,TAJA g              | 3-6      | 0-0    | 0-0        | 1   | 3    | 4    | 0  | 6           | 6  | 1    | 0     | 0     | 26       |
| 04    | ROBINSON,CALIYA f        | 7-12     | 0-2    | 2-2        | 2   | 5    | 7    | 2  | 16          | 0  | 4    | 3     | 5     | 20       |
| 12    | CLARK,HALEY g            | 2-6      | 0-0    | 0-0        | 0   | 1    | 1    | 1  | 4           | 0  | 3    | 0     | 1     | 24       |
| 23    | MORRISON,QUE g           | 3-9      | 0-5    | 2-3        | 4   | 2    | 6    | 1  | 8           | 3  | 0    | 0     | 0     | 26       |
| 33    | ENGRAM,MACKENZIE f       | 2-5      | 0-0    | 2-2        | 1   | 0    | 1    | 4  | 6           | 1  | 2    | 0     | 1     | 15       |
| 02    | CONNALLY,GABBY           | 3-7      | 2-4    | 0-0        | 1   | 0    | 1    | 2  | 8           | 0  | 1    | 0     | 0     | 15       |
| 03    | PAUL,STEPHANIE           | 8-10     | 1-1    | 1-2        | 1   | 3    | 4    | 4  | 18          | 1  | 2    | 0     | 1     | 27       |
| 11    | CALDWELL,MAYA            | 0-3      | 0-0    | 0-0        | 0   | 1    | 1    | 0  | 0           | 1  | 1    | 0     | 1     | 11       |
| 24    | COSTA,SIMONE             | 3-5      | 1-3    | 2-2        | 3   | 1    | 4    | 2  | 9           | 1  | 0    | 0     | 1     | 17       |
| 25    | HENDERSON,ARI            | 0-0      | 0-0    | 0-0        | 0   | 1    | 1    | 0  | 0           | 0  | 0    | 0     | 0     | 2        |
| 44    | BATES,MALURY             | 0-3      | 0-0    | 2-2        | 0   | 7    | 7    | 2  | 2           | 0  | 3    | 3     | 1     | 7        |
| 51    | BLANARU,BIANCA           | 2-2      | 0-0    | 0-0        | 1   | 0    | 1    | 1  | 4           | 0  | 2    | 1     | 0     | 10       |
|       | TEAM                     |          |        |            | 1   | 2    | 3    | 0  |             |    | 0    |       |       |          |
|       | TOTALS                   | 33-68    | 4-15   | 11-13      | 15  | 26   | 41   | 19 | 81          | 13 | 19   | 7     | 11    | 200      |
|       |                          | •        | •      | •          | -   |      | •    |    |             | D  | eadb | all R | ebour | nds: 2,0 |
| EC 9/ | 1at Half: 19.24 52.09/ 2 | nd ∐alf: | 15.24  | 14.19/ Gay | mo: | •    | 2 60 | 40 | <b>5</b> 0/ |    |      |       |       |          |

#### Vanderbilt 52 - 4-11, 0-1 SEC

|    |                  |   | Total  | 3-Ptr  |        | Re  | boun | ds  |    |    |   |    |     |     |     |
|----|------------------|---|--------|--------|--------|-----|------|-----|----|----|---|----|-----|-----|-----|
| ## | Player           |   | FG-FGA | FG-FGA | FT-FTA | Off | Def  | Tot | PF | TP | Α | ТО | Blk | Stl | Min |
| 00 | OVERBECK,KAYLA   | 9 | 0-3    | 0-0    | 1-2    | 2   | 1    | 3   | 2  | 1  | 3 | 4  | 1   | 2   | 19  |
| 02 | HALL,CHELSIE     | 3 | 7-13   | 0-0    | 3-3    | 1   | 2    | 3   | 2  | 17 | 1 | 6  | 0   | 2   | 28  |
| 03 | BELL,RACHEL 9    | 9 | 4-8    | 2-2    | 0-0    | 0   | 2    | 2   | 1  | 10 | 0 | 4  | 0   | 0   | 22  |
| 24 | NEWBY,AUT UMN    | f | 2-6    | 0-0    | 0-3    | 0   | 5    | 5   | 4  | 4  | 2 | 4  | 1   | 1   | 35  |
| 33 | REED,CHRISTA     | 3 | 2-4    | 0-1    | 1-2    | 2   | 2    | 4   | 1  | 5  | 0 | 2  | 0   | 0   | 18  |
| 10 | WALKER,CIERRA    |   | 1-7    | 0-3    | 2-2    | 1   | 3    | 4   | 2  | 4  | 1 | 2  | 0   | 2   | 33  |
| 21 | WHALEN,ERIN      |   | 1-6    | 0-2    | 2-2    | 0   | 0    | 0   | 0  | 4  | 1 | 0  | 0   | 1   | 13  |
| 22 | HORROCKS,BREE    |   | 1-1    | 0-0    | 0-0    | 0   | 1    | 1   | 1  | 2  | 0 | 1  | 0   | 0   | 5   |
| 31 | EJIOFOR,BLESSING |   | 1-3    | 0-0    | 3-4    | 2   | 1    | 3   | 2  | 5  | 0 | 1  | 1   | 0   | 9   |
| 35 | CLEMONS-GREEN,K  |   | 0-2    | 0-0    | 0-0    | 0   | 0    | 0   | 4  | 0  | 1 | 3  | 0   | 1   | 18  |
|    | TEAM             |   |        |        |        | 4   | 2    | 6   | 0  |    |   | 1  |     |     |     |
|    | TOTALS           |   | 19-53  | 2-8    | 12-18  | 12  | 19   | 31  | 19 | 52 | 9 | 28 | 3   | 9   | 200 |
|    |                  |   |        |        |        |     |      |     |    |    |   |    |     |     |     |