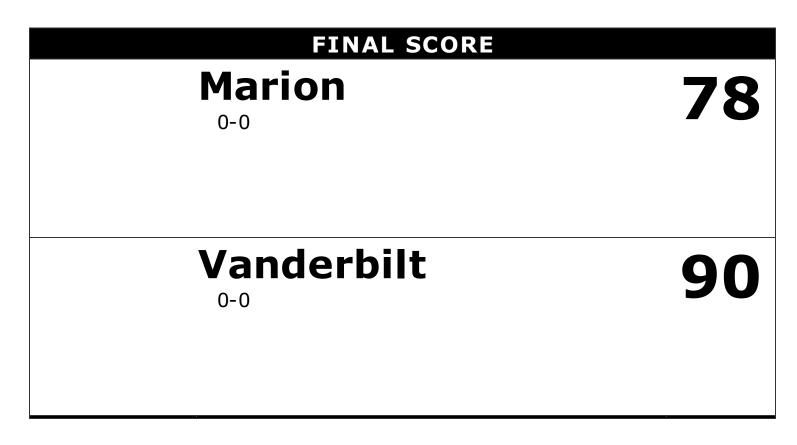

#### Official Basketball Box Score -- Game Totals -- Final Statistics Marion vs Vanderbilt 10/29/2017 2 PM at Nashville, Tenn. (Memorial Gym)

#### Marion 78 - 0-0

| Marion 78 - 0-0                                                  |                                                                                                                                                                         |                                          |                         |                  |                                                                                  |                                                                                                                      |                                                               |                                                                               |                                                                       |                                                                                                         |                                                 |                                                                                                         |                                                                                   |                                                              |                                                                         |                                                               |                                                                                |
|------------------------------------------------------------------|-------------------------------------------------------------------------------------------------------------------------------------------------------------------------|------------------------------------------|-------------------------|------------------|----------------------------------------------------------------------------------|----------------------------------------------------------------------------------------------------------------------|---------------------------------------------------------------|-------------------------------------------------------------------------------|-----------------------------------------------------------------------|---------------------------------------------------------------------------------------------------------|-------------------------------------------------|---------------------------------------------------------------------------------------------------------|-----------------------------------------------------------------------------------|--------------------------------------------------------------|-------------------------------------------------------------------------|---------------------------------------------------------------|--------------------------------------------------------------------------------|
| ##                                                               | Player                                                                                                                                                                  |                                          |                         |                  | Total<br>FG-FGA                                                                  | 3-Ptr<br>FG-FGA                                                                                                      | FT-FTA                                                        | R∉<br>Off                                                                     | eboun<br>Def                                                          | lds<br>Tot                                                                                              | PF                                              | ΤP                                                                                                      | <u>م</u>                                                                          | то                                                           |                                                                         | C+I                                                           | Min                                                                            |
| 11                                                               | SOEIRO, JOANA                                                                                                                                                           |                                          |                         | g                | 3-6                                                                              | 1-3                                                                                                                  | 3-4                                                           | 0                                                                             | 4                                                                     | 4                                                                                                       | 1                                               | 10                                                                                                      | 7                                                                                 | 5                                                            | 0                                                                       | 2                                                             | 23                                                                             |
| 12                                                               | KIRKHOFF,KELL                                                                                                                                                           | IF                                       |                         | g                | 3-9                                                                              | 0-3                                                                                                                  | 5-6                                                           | 0                                                                             | 2                                                                     | 2                                                                                                       | 3                                               | 11                                                                                                      | 2                                                                                 | 0                                                            | 0                                                                       | 1                                                             | 22                                                                             |
| 15                                                               | TITZER, RACHEL                                                                                                                                                          |                                          |                         | g<br>g           | 6-10                                                                             | 4-7                                                                                                                  | 0-0                                                           | 1                                                                             | 1                                                                     | 2                                                                                                       | 1                                               | 16                                                                                                      | 1                                                                                 | 1                                                            | 0                                                                       | 0                                                             | 25                                                                             |
| 23                                                               | JONES,KAREN                                                                                                                                                             | -                                        |                         | f                | 0-5                                                                              | 0-1                                                                                                                  | 4-4                                                           | 3                                                                             | 9                                                                     | 12                                                                                                      | 2                                               | 4                                                                                                       | 2                                                                                 | 3                                                            | 0                                                                       | 0                                                             | 21                                                                             |
| 34                                                               | CYRUS, DEJAH                                                                                                                                                            |                                          |                         | f                | 3-6                                                                              | 0-0                                                                                                                  | 0-0                                                           | 1                                                                             | 3                                                                     | 4                                                                                                       | 3                                               | 6                                                                                                       | 0                                                                                 | 2                                                            | 0                                                                       | 0                                                             | 22                                                                             |
| 03                                                               | DOWNARD,ABB                                                                                                                                                             | /                                        |                         | •                | 3-6                                                                              | 1-3                                                                                                                  | 3-4                                                           | 0                                                                             | 4                                                                     | 4                                                                                                       | 3                                               | 10                                                                                                      | 3                                                                                 | 4                                                            | 0                                                                       | 1                                                             | 27                                                                             |
| 14                                                               | WILLIAMS,ELLE                                                                                                                                                           | •                                        |                         |                  | 0-2                                                                              | 0-1                                                                                                                  | 4-4                                                           | 0                                                                             | 2                                                                     | 2                                                                                                       | 5                                               | 4                                                                                                       | 0                                                                                 | 1                                                            | 0                                                                       | 1                                                             | 17                                                                             |
| 32                                                               | WILLOUGHBY,M                                                                                                                                                            | ACY                                      |                         |                  | 4-14                                                                             | 2-10                                                                                                                 | 1-2                                                           | 0                                                                             | 0                                                                     | 0                                                                                                       | 3                                               | 11                                                                                                      | 1                                                                                 | 1                                                            | 0                                                                       | 0                                                             | 23                                                                             |
| 33                                                               | CORBIN, SARAH                                                                                                                                                           |                                          |                         |                  | 1-4                                                                              | 0-2                                                                                                                  | 4-4                                                           | 2                                                                             | 3                                                                     | 5                                                                                                       | 4                                               | 6                                                                                                       | 0                                                                                 | 2                                                            | 0                                                                       | 0                                                             | 20                                                                             |
| 55                                                               | TEAM                                                                                                                                                                    |                                          |                         |                  | 1-4                                                                              | 0-2                                                                                                                  | 4-4                                                           | 3                                                                             | 1                                                                     | 4                                                                                                       | 0                                               | 0                                                                                                       | 0                                                                                 | 1                                                            | U                                                                       | 0                                                             | 20                                                                             |
|                                                                  | TOTALS                                                                                                                                                                  |                                          |                         |                  | 23-62                                                                            | 8-30                                                                                                                 | 24-28                                                         | 10                                                                            | 29                                                                    | 39                                                                                                      | 25                                              | 78                                                                                                      | 16                                                                                | 20                                                           | 0                                                                       | 5                                                             | 200                                                                            |
|                                                                  | TOTALS                                                                                                                                                                  |                                          |                         |                  | 23-02                                                                            | 0-30                                                                                                                 | 24-20                                                         | 10                                                                            | 29                                                                    | 39                                                                                                      | 25                                              | 70                                                                                                      | I                                                                                 |                                                              |                                                                         |                                                               |                                                                                |
|                                                                  |                                                                                                                                                                         |                                          |                         |                  |                                                                                  |                                                                                                                      |                                                               |                                                                               |                                                                       |                                                                                                         |                                                 |                                                                                                         | De                                                                                | eadba                                                        | III Re                                                                  | ebou                                                          | nds: 3,1                                                                       |
| FG %                                                             | 1st Half:<br>1st Qtr                                                                                                                                                    | 10-28<br>4-13                            | 35.7%<br>30.8%          |                  | d Half:<br>d Qtr                                                                 | 13-34<br>6-15                                                                                                        |                                                               | ame:<br>d Qtr                                                                 | :                                                                     | 23-62<br>4-18                                                                                           |                                                 | 1%<br>.2%                                                                                               | 4th C                                                                             | )tr                                                          | a                                                                       | <b>⊢</b> 16                                                   | 56.3%                                                                          |
| 3FG %                                                            |                                                                                                                                                                         | 4-17<br>2-9                              | 23.5%<br>22.2%          | 2n               | d Half:<br>d Qtr                                                                 | 4-13<br>2-8                                                                                                          | 30.8% G                                                       | ame:<br>d Qtr                                                                 |                                                                       | 8-30<br>0-6                                                                                             | 26                                              | .7%<br>.0%                                                                                              | 4th C                                                                             |                                                              |                                                                         | 4-7                                                           | 57.1%                                                                          |
| FT %                                                             | 1st Half:                                                                                                                                                               | 13-15                                    | 86.7%                   | 2n               | d Half:                                                                          | 11-13                                                                                                                | 84.6% G                                                       | ame:                                                                          | :                                                                     | 24-28                                                                                                   | 85                                              | .7%                                                                                                     |                                                                                   |                                                              |                                                                         |                                                               |                                                                                |
|                                                                  | 1st Qtr                                                                                                                                                                 | 6-8                                      | 75.0%                   | 2n               | d Qtr                                                                            | 7-7                                                                                                                  | 100.0% 3r                                                     | d Qtr                                                                         |                                                                       | 9-10                                                                                                    | 90.                                             | .0%                                                                                                     | 4th C                                                                             | χtr                                                          |                                                                         | 2-3                                                           | 66.7%                                                                          |
|                                                                  |                                                                                                                                                                         |                                          |                         |                  |                                                                                  |                                                                                                                      |                                                               |                                                                               |                                                                       |                                                                                                         |                                                 |                                                                                                         |                                                                                   |                                                              |                                                                         |                                                               |                                                                                |
| Vand                                                             | lerbilt 90 - 0-0                                                                                                                                                        |                                          |                         |                  | Total                                                                            | 3_ Ptr                                                                                                               |                                                               | R                                                                             | houn                                                                  | de                                                                                                      |                                                 |                                                                                                         |                                                                                   |                                                              |                                                                         |                                                               |                                                                                |
|                                                                  | Player                                                                                                                                                                  |                                          |                         |                  | Total<br>FG-FGA                                                                  | 3-Ptr<br>FG-FGA                                                                                                      | FT-FTA                                                        | Re<br>Off                                                                     | eboun<br>Def                                                          | ids<br>Tot                                                                                              | PF                                              | TP                                                                                                      | A                                                                                 | то                                                           | Blk                                                                     | Stl                                                           | Min                                                                            |
|                                                                  |                                                                                                                                                                         |                                          |                         | g                |                                                                                  |                                                                                                                      | FT-FTA<br>3-4                                                 |                                                                               |                                                                       |                                                                                                         | PF<br>4                                         | <u>тр</u><br>11                                                                                         | A<br>2                                                                            | <u>то</u><br>2                                               | Blk<br>0                                                                | Stl<br>2                                                      | Min<br>23                                                                      |
| ##                                                               | Player                                                                                                                                                                  |                                          |                         | g                | FG-FGA                                                                           | FG-FGA                                                                                                               |                                                               | Off                                                                           | Def                                                                   | Tot                                                                                                     |                                                 |                                                                                                         |                                                                                   |                                                              |                                                                         |                                                               |                                                                                |
| ##<br>02                                                         | Player<br>HALL,CHELSIE                                                                                                                                                  |                                          |                         |                  | FG-FGA<br>4-9                                                                    | FG-FGA<br>0-1                                                                                                        | 3-4                                                           | Off<br>0                                                                      | Def<br>0                                                              | Tot<br>0                                                                                                | 4                                               | 11                                                                                                      | 2                                                                                 | 2                                                            | 0                                                                       | 2                                                             | 23                                                                             |
| ##<br>02<br>03                                                   | Player<br>HALL,CHELSIE<br>BELL,RACHEL                                                                                                                                   |                                          |                         | g                | FG-FGA<br>4-9<br>6-15                                                            | FG-FGA<br>0-1<br>1-3                                                                                                 | 3-4<br>4-4                                                    | Off<br>0<br>1                                                                 | Def<br>0<br>5                                                         | Tot<br>0<br>6                                                                                           | 4<br>3                                          | 11<br>17                                                                                                | 2<br>5                                                                            | 2<br>1                                                       | 0<br>0                                                                  | 2<br>2                                                        | 23<br>26                                                                       |
| ##<br>02<br>03<br>21                                             | Player<br>HALL,CHELSIE<br>BELL,RACHEL<br>WHALEN,ERIN                                                                                                                    | E                                        |                         | g<br>f           | FG-FGA<br>4-9<br>6-15<br>5-13                                                    | FG-FGA<br>0-1<br>1-3<br>2-5                                                                                          | 3-4<br>4-4<br>4-4                                             | 0ff<br>0<br>1<br>3                                                            | Def<br>0<br>5<br>4                                                    | Tot<br>0<br>6<br>7                                                                                      | 4<br>3<br>3                                     | 11<br>17<br>16                                                                                          | 2<br>5<br>8                                                                       | 2<br>1<br>4                                                  | 0<br>0<br>1                                                             | 2<br>2<br>1                                                   | 23<br>26<br>28                                                                 |
| ##<br>02<br>03<br>21<br>22                                       | Player<br>HALL,CHELSIE<br>BELL,RACHEL<br>WHALEN,ERIN<br>HORROCKS,BRE                                                                                                    |                                          |                         | g<br>f<br>c      | FG-FGA<br>4-9<br>6-15<br>5-13<br>3-5                                             | FG-FGA<br>0-1<br>1-3<br>2-5<br>0-0                                                                                   | 3-4<br>4-4<br>4-4<br>2-2                                      | Off<br>0<br>1<br>3<br>0                                                       | Def<br>0<br>5<br>4<br>3                                               | Tot<br>0<br>6<br>7<br>3                                                                                 | 4<br>3<br>3<br>4                                | 11<br>17<br>16<br>8                                                                                     | 2<br>5<br>8<br>0                                                                  | 2<br>1<br>4<br>1                                             | 0<br>0<br>1<br>2                                                        | 2<br>2<br>1<br>0                                              | 23<br>26<br>28<br>19                                                           |
| ##<br>02<br>03<br>21<br>22<br>33                                 | Player<br>HALL,CHELSIE<br>BELL,RACHEL<br>WHALEN,ERIN<br>HORROCKS,BRE<br>REED,CHRISTA                                                                                    |                                          |                         | g<br>f<br>c      | FG-FGA<br>4-9<br>6-15<br>5-13<br>3-5<br>6-9                                      | FG-FGA<br>0-1<br>1-3<br>2-5<br>0-0<br>0-2                                                                            | 3-4<br>4-4<br>4-4<br>2-2<br>1-1                               | Off<br>0<br>1<br>3<br>0<br>2                                                  | Def<br>0<br>5<br>4<br>3<br>0                                          | Tot<br>0<br>6<br>7<br>3<br>2                                                                            | 4<br>3<br>3<br>4<br>2                           | 11<br>17<br>16<br>8<br>13                                                                               | 2<br>5<br>8<br>0<br>2                                                             | 2<br>1<br>4<br>1<br>2                                        | 0<br>0<br>1<br>2<br>0                                                   | 2<br>2<br>1<br>0<br>2                                         | 23<br>26<br>28<br>19<br>29                                                     |
| ##<br>02<br>03<br>21<br>22<br>33<br>10                           | Player<br>HALL,CHELSIE<br>BELL,RACHEL<br>WHALEN,ERIN<br>HORROCKS,BRE<br>REED,CHRISTA<br>WALKER,CIERRA                                                                   | Ą                                        |                         | g<br>f<br>c      | FG-FGA<br>4-9<br>6-15<br>5-13<br>3-5<br>6-9<br>2-9                               | FG-FGA     0-1     1-3     2-5     0-0     0-2     2-8                                                               | 3-4<br>4-4<br>2-2<br>1-1<br>2-2                               | Off<br>0<br>1<br>3<br>0<br>2<br>0                                             | Def<br>0<br>5<br>4<br>3<br>0<br>3                                     | Tot<br>0<br>6<br>7<br>3<br>2<br>3                                                                       | 4<br>3<br>4<br>2<br>2                           | 11<br>17<br>16<br>8<br>13<br>8                                                                          | 2<br>5<br>8<br>0<br>2<br>0                                                        | 2<br>1<br>4<br>1<br>2<br>3                                   | 0<br>0<br>1<br>2<br>0<br>0                                              | 2<br>2<br>1<br>0<br>2<br>0                                    | 23<br>26<br>28<br>19<br>29<br>30                                               |
| ##<br>02<br>03<br>21<br>22<br>33<br>10<br>12                     | Player<br>HALL,CHELSIE<br>BELL,RACHEL<br>WHALEN,ERIN<br>HORROCKS,BRE<br>REED,CHRISTA<br>WALKER,CIERRA<br>DANCY,MYKA                                                     | A<br>N                                   |                         | g<br>f<br>c      | FG-FGA<br>4-9<br>6-15<br>5-13<br>3-5<br>6-9<br>2-9<br>1-2                        | FG-FGA     0-1     1-3     2-5     0-0     0-2     2-8     0-1                                                       | 3-4<br>4-4<br>2-2<br>1-1<br>2-2<br>1-3                        | Off<br>0<br>1<br>3<br>0<br>2<br>0<br>0<br>0                                   | Def<br>0<br>5<br>4<br>3<br>0<br>3<br>3<br>1                           | Tot<br>0<br>6<br>7<br>3<br>2<br>3<br>3<br>1                                                             | 4<br>3<br>4<br>2<br>2<br>0                      | 11<br>17<br>16<br>8<br>13<br>8<br>3                                                                     | 2<br>5<br>8<br>0<br>2<br>0<br>1                                                   | 2<br>1<br>4<br>1<br>2<br>3<br>0                              | 0<br>0<br>1<br>2<br>0<br>0<br>0                                         | 2<br>2<br>1<br>0<br>2<br>0<br>0                               | 23<br>26<br>28<br>19<br>29<br>30<br>14                                         |
| ##<br>02<br>03<br>21<br>22<br>33<br>10<br>12<br>24               | Player<br>HALL,CHELSIE<br>BELL,RACHEL<br>WHALEN,ERIN<br>HORROCKS,BRE<br>REED,CHRISTA<br>WALKER,CIERRA<br>DANCY,MYKA<br>NEWBY,AUT UMN                                    | A<br>N                                   |                         | g<br>f<br>c      | FG-FGA   4-9   6-15   5-13   3-5   6-9   2-9   1-2   3-4                         | FG-FGA     0-1     1-3     2-5     0-0     2-2     2-8     0-1     0-0                                               | 3-4<br>4-4<br>2-2<br>1-1<br>2-2<br>1-3<br>4-5                 | Off<br>0<br>1<br>3<br>0<br>2<br>0<br>0<br>0<br>1                              | Def<br>0<br>5<br>4<br>3<br>0<br>3<br>3<br>1<br>8                      | Tot<br>0<br>6<br>7<br>3<br>2<br>3<br>3<br>1<br>9                                                        | 4<br>3<br>4<br>2<br>2<br>0<br>4                 | 11<br>17<br>16<br>8<br>13<br>8<br>3<br>3<br>10                                                          | 2<br>5<br>8<br>0<br>2<br>0<br>1<br>0                                              | 2<br>1<br>4<br>1<br>2<br>3<br>0<br>2                         | 0<br>0<br>1<br>2<br>0<br>0<br>0<br>0<br>0                               | 2<br>2<br>1<br>0<br>2<br>0<br>0<br>2                          | 23<br>26<br>28<br>19<br>29<br>30<br>14<br>20                                   |
| ##<br>02<br>03<br>21<br>22<br>33<br>10<br>12<br>24               | Player<br>HALL,CHELSIE<br>BELL,RACHEL<br>WHALEN,ERIN<br>HORROCKS,BRE<br>REED,CHRISTA<br>WALKER,CIERRA<br>DANCY,MYKA<br>NEWBY,AUT UMN<br>EJIOFOR,BLESS                   | A<br>N                                   |                         | g<br>f<br>c      | FG-FGA   4-9   6-15   5-13   3-5   6-9   2-9   1-2   3-4                         | FG-FGA     0-1     1-3     2-5     0-0     2-2     2-8     0-1     0-0                                               | 3-4<br>4-4<br>2-2<br>1-1<br>2-2<br>1-3<br>4-5                 | Off<br>0<br>1<br>3<br>0<br>2<br>0<br>0<br>0<br>1<br>1                         | Def<br>0<br>5<br>4<br>3<br>0<br>3<br>3<br>1<br>8<br>8<br>4            | Tot<br>0<br>6<br>7<br>3<br>2<br>3<br>3<br>1<br>9<br>5                                                   | 4<br>3<br>4<br>2<br>2<br>0<br>4<br>3            | 11<br>17<br>16<br>8<br>13<br>8<br>3<br>3<br>10                                                          | 2<br>5<br>8<br>0<br>2<br>0<br>1<br>0                                              | 2<br>1<br>4<br>2<br>3<br>0<br>2<br>2                         | 0<br>0<br>1<br>2<br>0<br>0<br>0<br>0<br>0                               | 2<br>2<br>1<br>0<br>2<br>0<br>0<br>2                          | 23<br>26<br>28<br>19<br>29<br>30<br>14<br>20                                   |
| ##<br>02<br>03<br>21<br>22<br>33<br>10<br>12<br>24               | Player<br>HALL,CHELSIE<br>BELL,RACHEL<br>WHALEN,ERIN<br>HORROCKS,BRE<br>REED,CHRISTA<br>WALKER,CIERRA<br>DANCY,MYKA<br>NEWBY,AUT UMM<br>EJIOFOR,BLESS<br>TEAM           | A<br>N                                   |                         | g<br>f<br>c      | FG-FGA<br>4-9<br>6-15<br>5-13<br>3-5<br>6-9<br>2-9<br>1-2<br>3-4<br>2-3          | FG-FGA     0-1     1-3     2-5     0-0     0-2     2-8     0-1     0-0     0-1                                       | 3-4<br>4-4<br>2-2<br>1-1<br>2-2<br>1-3<br>4-5<br>0-0          | Off<br>0<br>1<br>3<br>0<br>2<br>0<br>0<br>0<br>1<br>1<br>1<br>1               | Def<br>0<br>5<br>4<br>3<br>0<br>3<br>1<br>3<br>1<br>8<br>4<br>2       | Tot<br>0<br>6<br>7<br>3<br>2<br>3<br>1<br>9<br>5<br>3                                                   | 4<br>3<br>4<br>2<br>2<br>0<br>4<br>3<br>0       | 11<br>17<br>16<br>8<br>13<br>8<br>3<br>10<br>4                                                          | 2<br>5<br>8<br>0<br>2<br>0<br>1<br>0<br>0<br>1<br>8                               | 2<br>1<br>4<br>1<br>2<br>3<br>0<br>2<br>2<br>2<br>0<br>17    | 0<br>0<br>1<br>2<br>0<br>0<br>0<br>0<br>0<br>1<br>4                     | 2<br>2<br>1<br>0<br>2<br>0<br>0<br>2<br>0<br>0<br>2<br>0<br>9 | 23<br>26<br>28<br>19<br>29<br>30<br>14<br>20<br>11                             |
| ##<br>02<br>03<br>21<br>22<br>33<br>10<br>12<br>24<br>31         | Player<br>HALL,CHELSIE<br>BELL,RACHEL<br>WHALEN,ERIN<br>HORROCKS,BRE<br>REED,CHRISTA<br>WALKER,CIERRA<br>DANCY,MYKA<br>NEWBY,AUT UMN<br>EJIOFOR,BLESS<br>TEAM<br>TOTALS | A<br>N<br>ING                            | 50.0%                   | g<br>f<br>g      | FG-FGA   4-9   6-15   5-13   3-5   6-9   2-9   1-2   3-4   2-3   32-69           | FG-FGA   0-1   1-3   2-5   0-0   2-2   2-8   0-1   0-0   0-0   5-20                                                  | 3-4<br>4-4<br>2-2<br>1-1<br>2-2<br>1-3<br>4-5<br>0-0<br>21-25 | Off<br>0<br>1<br>3<br>0<br>2<br>0<br>0<br>1<br>1<br>1<br>1<br>9               | Def<br>0<br>5<br>4<br>3<br>0<br>3<br>1<br>8<br>4<br>2<br>30           | Tot<br>0<br>6<br>7<br>3<br>2<br>3<br>1<br>9<br>5<br>3<br>3<br>9<br>3<br>9                               | 4<br>3<br>4<br>2<br>2<br>0<br>4<br>3<br>0<br>25 | 11<br>17<br>16<br>8<br>13<br>8<br>3<br>10<br>4<br>90                                                    | 2<br>5<br>8<br>0<br>2<br>0<br>1<br>0<br>0<br>1<br>8                               | 2<br>1<br>4<br>1<br>2<br>3<br>0<br>2<br>2<br>2<br>0<br>17    | 0<br>0<br>1<br>2<br>0<br>0<br>0<br>0<br>0<br>1<br>4                     | 2<br>2<br>1<br>0<br>2<br>0<br>0<br>2<br>0<br>0<br>2<br>0<br>9 | 23<br>26<br>28<br>19<br>29<br>30<br>14<br>20<br>11<br>200                      |
| ##<br>02<br>03<br>21<br>22<br>33<br>10<br>12<br>24<br>31         | Player<br>HALL,CHELSIE<br>BELL,RACHEL<br>WHALEN,ERIN<br>HORROCKS,BRE<br>REED,CHRISTA<br>WALKER,CIERRA<br>DANCY,MYKA<br>NEWBY,AUT UMN<br>EJIOFOR,BLESS<br>TEAM<br>TOTALS | A<br>ING<br>20-40<br>11-21               | 50.0%<br>52.4%<br>22.2% | 9<br>f<br>c<br>g | FG-FGA<br>4-9<br>6-15<br>5-13<br>3-5<br>6-9<br>2-9<br>1-2<br>3-4<br>2-3<br>32-69 | FG-FGA<br>0-1<br>1-3<br>2-5<br>0-0<br>0-2<br>2-8<br>0-1<br>0-0<br>0-0<br>0-0<br>5-20                                 | 3-4<br>4-4<br>2-2<br>1-1<br>2-2<br>1-3<br>4-5<br>0-0<br>21-25 | Off   O     0   1     3   0     2   0     0   1     1   1     1   9           | Def<br>0<br>5<br>4<br>3<br>0<br>3<br>1<br>8<br>4<br>2<br>30           | Tot<br>0<br>6<br>7<br>3<br>2<br>3<br>1<br>9<br>5<br>3<br>3<br>9<br>5<br>3<br>3<br>9                     | 4<br>3<br>4<br>2<br>2<br>0<br>4<br>3<br>0<br>25 | 11<br>17<br>16<br>8<br>13<br>8<br>3<br>10<br>4<br>90                                                    | 2<br>5<br>8<br>0<br>2<br>0<br>1<br>0<br>0<br>1<br>8                               | 2<br>1<br>4<br>1<br>2<br>3<br>0<br>2<br>2<br>0<br>17<br>adba | 0<br>0<br>1<br>2<br>0<br>0<br>0<br>0<br>0<br>1<br>4                     | 2<br>2<br>1<br>0<br>2<br>0<br>0<br>2<br>0<br>9<br>            | 23<br>26<br>28<br>19<br>29<br>30<br>14<br>20<br>11<br>200                      |
| ##<br>02<br>03<br>21<br>22<br>33<br>10<br>12<br>24<br>31<br>5G % | Player<br>HALL,CHELSIE<br>BELL,RACHEL<br>WHALEN,ERIN<br>HORROCKS,BRE<br>REED,CHRISTA<br>WALKER,CIERRA<br>DANCY,MYKA<br>NEWBY,AUT UMN<br>EJIOFOR,BLESS<br>TEAM<br>TOTALS | A<br>ING<br>20-40<br>11-21<br>2-9<br>1-6 | 52.4%<br>22.2%<br>16.7% | 9<br>f<br>C<br>9 | FG-FGA<br>4-9<br>6-15<br>5-13<br>3-5<br>6-9<br>2-9<br>1-2<br>3-4<br>2-3<br>32-69 | FG-FGA<br>0-1<br>1-3<br>2-5<br>0-0<br>0-2<br>2-8<br>0-1<br>0-0<br>0-0<br>0-0<br>5-20<br>12-29<br>9-19<br>3-11<br>1-3 | 3-4<br>4-4<br>2-2<br>1-1<br>2-2<br>1-3<br>4-5<br>0-0<br>21-25 | Off   0     1   3     0   2     0   2     0   1     1   1     1   1     9   0 | Def<br>0<br>5<br>4<br>3<br>0<br>3<br>3<br>1<br>8<br>4<br>2<br>30      | Tot<br>0<br>6<br>7<br>3<br>2<br>3<br>1<br>9<br>5<br>3<br>3<br>9<br>5<br>3<br>3<br>9<br>5<br>2<br>2<br>6 | 4<br>3<br>4<br>2<br>2<br>0<br>4<br>3<br>0<br>25 | 11<br>17<br>16<br>8<br>13<br>8<br>3<br>10<br>4<br>90<br><sup>1%</sup><br>2%                             | 2<br>5<br>8<br>0<br>2<br>0<br>1<br>0<br>0<br>1<br>8<br>De                         | 2<br>1<br>4<br>1<br>2<br>3<br>0<br>2<br>2<br>0<br>17<br>adba | 0<br>0<br>1<br>2<br>0<br>0<br>0<br>0<br>1<br>1<br>4<br>11 Re            | 2<br>2<br>1<br>0<br>2<br>0<br>0<br>2<br>0<br>9<br>            | 23<br>26<br>28<br>19<br>29<br>30<br>14<br>20<br>11<br>200<br>mds: 2,0          |
| ##<br>02<br>03<br>21<br>22<br>33<br>10<br>12<br>24<br>31         | Player<br>HALL,CHELSIE<br>BELL,RACHEL<br>WHALEN,ERIN<br>HORROCKS,BRE<br>REED,CHRISTA<br>WALKER,CIERRA<br>DANCY,MYKA<br>NEWBY,AUT UMN<br>EJIOFOR,BLESS<br>TEAM<br>TOTALS | 20-40<br>11-21<br>2-9                    | 52.4%<br>22.2%          | 9<br>f<br>c<br>g | FG-FGA<br>4-9<br>6-15<br>5-13<br>3-5<br>6-9<br>2-9<br>1-2<br>3-4<br>2-3<br>32-69 | FG-FGA<br>0-1<br>1-3<br>2-5<br>0-0<br>0-2<br>2-8<br>0-1<br>0-0<br>0-0<br>0-0<br>5-20<br>12-29<br>9-19<br>3-11        | 3-4<br>4-4<br>2-2<br>1-1<br>2-2<br>1-3<br>4-5<br>0-0<br>21-25 | Off   0     1   3     0   2     0   0     1   1     1   1     9   Other       | Def<br>0<br>5<br>4<br>3<br>0<br>3<br>1<br>8<br>4<br>2<br>30<br>3<br>2 | Tot<br>0<br>6<br>7<br>3<br>2<br>3<br>1<br>9<br>5<br>3<br>3<br>9<br>5<br>3<br>3<br>9                     | 4<br>3<br>4<br>2<br>2<br>0<br>4<br>3<br>0<br>25 | 11<br>17<br>16<br>8<br>13<br>8<br>3<br>10<br>4<br>90<br><sup>1%</sup><br><sup>1%</sup><br><sup>1%</sup> | 2<br>5<br>8<br>0<br>2<br>0<br>1<br>0<br>0<br>1<br>8<br>0<br>1<br>8<br>0<br>4th Qt | 2<br>1<br>4<br>1<br>2<br>3<br>0<br>2<br>2<br>0<br>17<br>adba | 0<br>0<br>1<br>2<br>0<br>0<br>0<br>0<br>1<br>1<br>8<br>4<br>8<br>4<br>1 | 2<br>2<br>1<br>0<br>2<br>0<br>0<br>2<br>0<br>9<br>9<br>9      | 23<br>26<br>28<br>19<br>29<br>30<br>14<br>20<br>11<br>200<br>nds: 2,0<br>42.9% |

## Exhibition

| Score by periods | 1st | 2nd | 3rd | 4th | Total |
|------------------|-----|-----|-----|-----|-------|
| Marion           | 16  | 21  | 17  | 24  | 78    |
| Vanderbilt       | 26  | 25  | 23  | 16  | 90    |