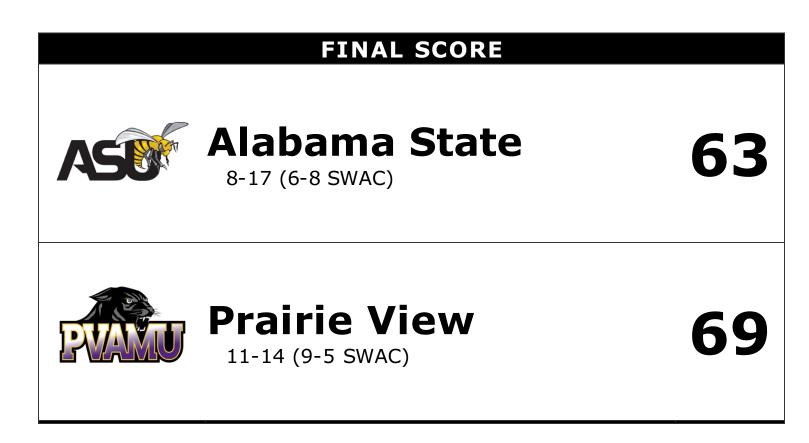

## Alabama State 63 - 8-17 (6-8 SWAC)

| Alabama State 63 - 8-17 (6-8 SWAC)<br>Total 3-Ptr Rebounds     |                                                                                                                                                                                                                                                   |                              |             |                                                                                                                                                                                       |                                                                                                                                                                                                                |                                                                                                    |                                                                                                                                                                                                                                                                                                                                   |                                                                  |                                                                   |                                                           |                                                    |                                                                         |                                                               |                                                     |                                                           |                                                                             |
|----------------------------------------------------------------|---------------------------------------------------------------------------------------------------------------------------------------------------------------------------------------------------------------------------------------------------|------------------------------|-------------|---------------------------------------------------------------------------------------------------------------------------------------------------------------------------------------|----------------------------------------------------------------------------------------------------------------------------------------------------------------------------------------------------------------|----------------------------------------------------------------------------------------------------|-----------------------------------------------------------------------------------------------------------------------------------------------------------------------------------------------------------------------------------------------------------------------------------------------------------------------------------|------------------------------------------------------------------|-------------------------------------------------------------------|-----------------------------------------------------------|----------------------------------------------------|-------------------------------------------------------------------------|---------------------------------------------------------------|-----------------------------------------------------|-----------------------------------------------------------|-----------------------------------------------------------------------------|
| ##                                                             | Player                                                                                                                                                                                                                                            |                              |             | Total<br>FG-FGA                                                                                                                                                                       | 3-Ptr<br>FG-FGA                                                                                                                                                                                                | FT-FTA                                                                                             | Off                                                                                                                                                                                                                                                                                                                               | Def                                                              | as<br>Tot                                                         | PF                                                        | ΤP                                                 | А                                                                       | то                                                            | Blk                                                 | Stl                                                       | Min                                                                         |
| 02                                                             | PYE,KENYA                                                                                                                                                                                                                                         |                              | g           | 3-12                                                                                                                                                                                  | 0-2                                                                                                                                                                                                            | 3-4                                                                                                | 1                                                                                                                                                                                                                                                                                                                                 | 1                                                                | 2                                                                 | 2                                                         | 9                                                  | 0                                                                       | 3                                                             | 0                                                   | 1                                                         | 27                                                                          |
| 11                                                             | SMITH, SHAMYIAH                                                                                                                                                                                                                                   |                              | g           | 1-6                                                                                                                                                                                   | 0-0                                                                                                                                                                                                            | 2-4                                                                                                | 1                                                                                                                                                                                                                                                                                                                                 | 3                                                                | 4                                                                 | 2                                                         | 4                                                  | 7                                                                       | 2                                                             | 0                                                   | 0                                                         | 36                                                                          |
| 22                                                             | STEPHENS, KAYLA                                                                                                                                                                                                                                   |                              | f           | 3-9                                                                                                                                                                                   | 0-0                                                                                                                                                                                                            | 1-2                                                                                                | 7                                                                                                                                                                                                                                                                                                                                 | 6                                                                | 13                                                                | 2                                                         | 7                                                  | 1                                                                       | 4                                                             | 0                                                   | 0                                                         | 29                                                                          |
| 23                                                             | GIPSON, ARLEAT HA                                                                                                                                                                                                                                 |                              | g           | 2-7                                                                                                                                                                                   | 0-2                                                                                                                                                                                                            | 3-4                                                                                                | 2                                                                                                                                                                                                                                                                                                                                 | 2                                                                | 4                                                                 | 2                                                         | 7                                                  | 0                                                                       | 3                                                             | 0                                                   | 1                                                         | 24                                                                          |
| 54                                                             | CALHOUN, TATYANA                                                                                                                                                                                                                                  |                              | С           | 7-8                                                                                                                                                                                   | 0-0                                                                                                                                                                                                            | 0-0                                                                                                | 2                                                                                                                                                                                                                                                                                                                                 | 7                                                                | 9                                                                 | 3                                                         | 14                                                 | 0                                                                       | 1                                                             | 2                                                   | 0                                                         | 21                                                                          |
| 05                                                             | NELSON, ALIYAH                                                                                                                                                                                                                                    |                              |             | 0-0                                                                                                                                                                                   | 0-0                                                                                                                                                                                                            | 0-0                                                                                                | 0                                                                                                                                                                                                                                                                                                                                 | 1                                                                | 1                                                                 | 0                                                         | 0                                                  | 0                                                                       | 0                                                             | 1                                                   | 0                                                         | 2                                                                           |
| 10                                                             | LEE,COURT NEY                                                                                                                                                                                                                                     |                              |             | 0-2                                                                                                                                                                                   | 0-0                                                                                                                                                                                                            | 0-0                                                                                                | 1                                                                                                                                                                                                                                                                                                                                 | 1                                                                | 2                                                                 | 5                                                         | 0                                                  | 1                                                                       | 2                                                             | 0                                                   | 0                                                         | 6                                                                           |
| 14                                                             | DOE,ZIARA                                                                                                                                                                                                                                         |                              |             | 7-15                                                                                                                                                                                  | 1-3                                                                                                                                                                                                            | 1-3                                                                                                | 1                                                                                                                                                                                                                                                                                                                                 | 6                                                                | 7                                                                 | 2                                                         | 16                                                 | 3                                                                       | 2                                                             | 0                                                   | 1                                                         | 25                                                                          |
| 21                                                             | SAPP,NIA                                                                                                                                                                                                                                          |                              |             | 0-2                                                                                                                                                                                   | 0-0                                                                                                                                                                                                            | 0-0                                                                                                | 0                                                                                                                                                                                                                                                                                                                                 | 1                                                                | 1                                                                 | 0                                                         | 0                                                  | 1                                                                       | 1                                                             | 0                                                   | 0                                                         | 11                                                                          |
| 34                                                             | HARVEY, VICTORIA                                                                                                                                                                                                                                  |                              |             | 2-3                                                                                                                                                                                   | 0-0                                                                                                                                                                                                            | 2-4                                                                                                | 1                                                                                                                                                                                                                                                                                                                                 | 1                                                                | 2                                                                 | 1                                                         | 6                                                  | 0                                                                       | 0                                                             | 1                                                   | 0                                                         | 19                                                                          |
|                                                                | TEAM                                                                                                                                                                                                                                              |                              |             |                                                                                                                                                                                       |                                                                                                                                                                                                                |                                                                                                    | 2                                                                                                                                                                                                                                                                                                                                 | 1                                                                | 3                                                                 | 0                                                         |                                                    |                                                                         | 0                                                             |                                                     |                                                           |                                                                             |
|                                                                | TOTALS                                                                                                                                                                                                                                            |                              |             | 25-64                                                                                                                                                                                 | 1-7                                                                                                                                                                                                            | 12-21                                                                                              | 18                                                                                                                                                                                                                                                                                                                                | 30                                                               | 48                                                                | 19                                                        | 63                                                 | 13                                                                      | 18                                                            | 4                                                   | 3                                                         | 200                                                                         |
|                                                                |                                                                                                                                                                                                                                                   |                              |             | •                                                                                                                                                                                     |                                                                                                                                                                                                                |                                                                                                    |                                                                                                                                                                                                                                                                                                                                   |                                                                  |                                                                   |                                                           |                                                    | D                                                                       | eadba                                                         | all R                                               | eboui                                                     | nds: 5,0                                                                    |
| FG %                                                           | 1st Half: 11-3                                                                                                                                                                                                                                    | 30.6%                        | 21          | nd Half:                                                                                                                                                                              | 14-28                                                                                                                                                                                                          | 50.0% Ga                                                                                           | me:                                                                                                                                                                                                                                                                                                                               | 2                                                                | 25-64                                                             | 39.                                                       | 1%                                                 |                                                                         |                                                               |                                                     |                                                           |                                                                             |
| 3FG %                                                          | 1st Qtr 6-19<br>1st Half: 1-6                                                                                                                                                                                                                     | 31.6%                        | 2           | nd Qtr<br>nd Half:                                                                                                                                                                    | 5-17                                                                                                                                                                                                           | 29.4% 3rd                                                                                          | Qtr<br>me:                                                                                                                                                                                                                                                                                                                        |                                                                  | 5-10<br>1-7                                                       | 50.                                                       | .0%<br>.3%                                         | 4th                                                                     | Qtr                                                           |                                                     | 9-18                                                      | 50.0%                                                                       |
| FT %                                                           | 1st Qtr 0-2<br>1st Half: 6-9                                                                                                                                                                                                                      | 2 00.0%                      | 2           | nd Qtr<br>nd Half:                                                                                                                                                                    | 1-4                                                                                                                                                                                                            | 25.0% 3rd                                                                                          | Qtr<br>me:                                                                                                                                                                                                                                                                                                                        | 1                                                                | 0-0<br>2-21                                                       |                                                           | 0%<br>1%                                           | 4th                                                                     | Qtr                                                           |                                                     | 0-1                                                       | 00.0%                                                                       |
|                                                                | 1st Qtr 2-4                                                                                                                                                                                                                                       |                              |             | nd Qtr                                                                                                                                                                                |                                                                                                                                                                                                                |                                                                                                    | Qtr                                                                                                                                                                                                                                                                                                                               |                                                                  | 6-10                                                              |                                                           | .0%                                                | 4th                                                                     | Qtr                                                           |                                                     | 0-2                                                       | 00.0%                                                                       |
| Prairie View 69 - 11-14 (9-5 SWAC)                             |                                                                                                                                                                                                                                                   |                              |             |                                                                                                                                                                                       |                                                                                                                                                                                                                |                                                                                                    |                                                                                                                                                                                                                                                                                                                                   |                                                                  |                                                                   |                                                           |                                                    |                                                                         |                                                               |                                                     |                                                           |                                                                             |
| Prair                                                          | ie View 69 - 11-14 (9-                                                                                                                                                                                                                            | 5 SWAC)                      |             |                                                                                                                                                                                       |                                                                                                                                                                                                                |                                                                                                    | _                                                                                                                                                                                                                                                                                                                                 |                                                                  |                                                                   |                                                           |                                                    |                                                                         |                                                               |                                                     |                                                           |                                                                             |
|                                                                |                                                                                                                                                                                                                                                   | SWAC)                        |             | Total<br>FG-FGA                                                                                                                                                                       | 3-Ptr<br>FG-FGA                                                                                                                                                                                                | FT-FTA                                                                                             |                                                                                                                                                                                                                                                                                                                                   | ebour<br>Def                                                     |                                                                   | PF                                                        | ТР                                                 | ΙA                                                                      | то і                                                          | 3lk                                                 | Stl                                                       | Min                                                                         |
|                                                                | ie View 69 - 11-14 (9-<br>Player<br>ROBINSON,ALEXIS                                                                                                                                                                                               | 5 SWAC)                      | g           | Total<br>FG-FGA<br>0-0                                                                                                                                                                | 3-Ptr<br>FG-FGA<br>0-0                                                                                                                                                                                         | FT-FTA                                                                                             | R<br>Off<br>1                                                                                                                                                                                                                                                                                                                     |                                                                  |                                                                   | PF<br>1                                                   | <u>TP</u>                                          | A<br>0                                                                  | <u>TO  </u><br>2                                              | <u>3lk</u><br>0                                     | Stl<br>0                                                  | <u>Min</u><br>14                                                            |
| ##                                                             | Player                                                                                                                                                                                                                                            | 5 SWAC)                      | g           | FG-FGA                                                                                                                                                                                | FG-FGA                                                                                                                                                                                                         |                                                                                                    | Off                                                                                                                                                                                                                                                                                                                               | Def                                                              | Tot                                                               |                                                           |                                                    |                                                                         |                                                               |                                                     |                                                           |                                                                             |
| ##<br>03                                                       | Player<br>ROBINSON,ALEXIS                                                                                                                                                                                                                         |                              |             | FG-FGA<br>0-0                                                                                                                                                                         | FG-FGA<br>0-0                                                                                                                                                                                                  | 0-0                                                                                                | Off<br>1                                                                                                                                                                                                                                                                                                                          | Def<br>1                                                         | Tot<br>2                                                          | 1                                                         | 0                                                  | 0                                                                       | 2                                                             | 0                                                   | 0                                                         | 14                                                                          |
| ##<br>03<br>05                                                 | Player<br>ROBINSON,ALEXIS<br>DOBBINS,SHALA                                                                                                                                                                                                        |                              | g           | FG-FGA<br>0-0<br>5-14                                                                                                                                                                 | FG-FGA<br>0-0<br>0-1                                                                                                                                                                                           | 0-0<br>10-11                                                                                       | 0ff<br>1<br>0                                                                                                                                                                                                                                                                                                                     | Def<br>1<br>0                                                    | Tot<br>2<br>0                                                     | 1<br>4                                                    | 0<br>20                                            | 0<br>3                                                                  | 2<br>1                                                        | 0<br>1                                              | 0<br>2                                                    | 14<br>29                                                                    |
| ##<br>03<br>05<br>12                                           | Player<br>ROBINSON,ALEXIS<br>DOBBINS,SHALA<br>NEWMAN,DOMINIQU                                                                                                                                                                                     |                              | g<br>g      | FG-FGA<br>0-0<br>5-14<br>6-13                                                                                                                                                         | FG-FGA<br>0-0<br>0-1<br>2-5                                                                                                                                                                                    | 0-0<br>10-11<br>1-1                                                                                | 0ff<br>1<br>0<br>1                                                                                                                                                                                                                                                                                                                | Def<br>1<br>0<br>4                                               | Tot<br>2<br>0<br>5                                                | 1<br>4<br>2                                               | 0<br>20<br>15                                      | 0<br>3<br>1                                                             | 2<br>1<br>2                                                   | 0<br>1<br>0                                         | 0<br>2<br>4                                               | 14<br>29<br>33                                                              |
| ##<br>03<br>05<br>12<br>14                                     | Player<br>ROBINSON,ALEXIS<br>DOBBINS,SHALA<br>NEWMAN,DOMINIQUI<br>PRESLEY,TALISHA                                                                                                                                                                 |                              | g<br>g<br>g | FG-FGA<br>0-0<br>5-14<br>6-13<br>4-14                                                                                                                                                 | FG-FGA<br>0-0<br>0-1<br>2-5<br>2-7                                                                                                                                                                             | 0-0<br>10-11<br>1-1<br>4-4                                                                         | Off<br>1<br>0<br>1<br>0                                                                                                                                                                                                                                                                                                           | Def<br>1<br>0<br>4<br>1                                          | Tot<br>2<br>0<br>5<br>1                                           | 1<br>4<br>2<br>1                                          | 0<br>20<br>15<br>14                                | 0<br>3<br>1<br>3                                                        | 2<br>1<br>2<br>0                                              | 0<br>1<br>0<br>0                                    | 0<br>2<br>4<br>2                                          | 14<br>29<br>33<br>39                                                        |
| ##<br>03<br>05<br>12<br>14<br>40                               | Player<br>ROBINSON,ALEXIS<br>DOBBINS,SHALA<br>NEWMAN,DOMINIQU<br>PRESLEY,TALISHA<br>CAMPBELL,MARIAH                                                                                                                                               |                              | g<br>g<br>g | FG-FGA<br>0-0<br>5-14<br>6-13<br>4-14<br>0-1                                                                                                                                          | FG-FGA     0-0     0-1     2-5     2-7     0-0                                                                                                                                                                 | 0-0<br>10-11<br>1-1<br>4-4<br>0-0                                                                  | Off<br>1<br>0<br>1<br>0<br>0                                                                                                                                                                                                                                                                                                      | Def<br>1<br>0<br>4<br>1<br>0                                     | Tot<br>2<br>0<br>5<br>1<br>0                                      | 1<br>4<br>2<br>1<br>1                                     | 0<br>20<br>15<br>14<br>0                           | 0<br>3<br>1<br>3<br>0                                                   | 2<br>1<br>2<br>0<br>0                                         | 0<br>1<br>0<br>0                                    | 0<br>2<br>4<br>2<br>0                                     | 14<br>29<br>33<br>39<br>11                                                  |
| ##<br>03<br>05<br>12<br>14<br>40<br>02                         | Player<br>ROBINSON,ALEXIS<br>DOBBINS,SHALA<br>NEWMAN,DOMINIQU<br>PRESLEY,TALISHA<br>CAMPBELL,MARIAH<br>PENNIMAN,JORDYN                                                                                                                            |                              | g<br>g<br>g | FG-FGA     0-0     5-14     6-13     4-14     0-1     2-3                                                                                                                             | FG-FGA     0-0     0-1     2-5     2-7     0-0     0-0                                                                                                                                                         | 0-0<br>10-11<br>1-1<br>4-4<br>0-0<br>2-2                                                           | Off     1     0     1     0     0     0     0     0     0                                                                                                                                                                                                                                                                         | Def<br>1<br>0<br>4<br>1<br>0<br>2                                | Tot<br>2<br>0<br>5<br>1<br>0<br>2                                 | 1<br>4<br>2<br>1<br>1<br>3                                | 0<br>20<br>15<br>14<br>0<br>6                      | 0<br>3<br>1<br>3<br>0<br>0                                              | 2<br>1<br>2<br>0<br>0                                         | 0<br>1<br>0<br>0<br>0                               | 0<br>2<br>4<br>2<br>0<br>0                                | 14<br>29<br>33<br>39<br>11<br>11                                            |
| ##<br>03<br>05<br>12<br>14<br>40<br>02<br>15                   | Player<br>ROBINSON,ALEXIS<br>DOBBINS,SHALA<br>NEWMAN,DOMINIQU<br>PRESLEY,TALISHA<br>CAMPBELL,MARIAH<br>PENNIMAN,JORDYN<br>DRIVER,AMBER                                                                                                            |                              | g<br>g<br>g | FG-FGA     0-0     5-14     6-13     4-14     0-1     2-3     0-0                                                                                                                     | FG-FGA     0-0     0-1     2-5     2-7     0-0     0-0                                                                                                                                                         | 0-0<br>10-11<br>1-1<br>4-4<br>0-0<br>2-2<br>0-0                                                    | Off     1     0     1     0     0     0     0     0     0     0     0     0     0     0                                                                                                                                                                                                                                           | Def<br>1<br>0<br>4<br>1<br>0<br>2<br>0                           | Tot<br>2<br>0<br>5<br>1<br>0<br>2<br>0                            | 1<br>4<br>2<br>1<br>1<br>3<br>0                           | 0<br>20<br>15<br>14<br>0<br>6<br>0                 | 0<br>3<br>1<br>3<br>0<br>0<br>0                                         | 2<br>1<br>2<br>0<br>0<br>1<br>0                               | 0<br>1<br>0<br>0<br>0<br>0<br>0                     | 0<br>2<br>4<br>2<br>0<br>0<br>0                           | 14<br>29<br>33<br>39<br>11<br>11<br>11                                      |
| ##<br>03<br>05<br>12<br>14<br>40<br>02<br>15<br>22             | Player<br>ROBINSON,ALEXIS<br>DOBBINS,SHALA<br>NEWMAN,DOMINIQU<br>PRESLEY,TALISHA<br>CAMPBELL,MARIAH<br>PENNIMAN,JORDYN<br>DRIVER,AMBER<br>TIEUEL,CHELSEA                                                                                          |                              | g<br>g<br>g | FG-FGA     0-0     5-14     6-13     4-14     0-1     2-3     0-0     0-1                                                                                                             | FG-FGA     0-0     0-1     2-5     2-7     0-0     0-0     0-0     0-0     0-0     0-0                                                                                                                         | 0-0<br>10-11<br>1-1<br>4-4<br>0-0<br>2-2<br>0-0<br>2-4                                             | Off     1     0     1     0     0     0     0     0     0     0     0     0     0     0     0     0     0     0                                                                                                                                                                                                                   | Def<br>1<br>0<br>4<br>1<br>0<br>2<br>0<br>0<br>1                 | Tot<br>2<br>0<br>5<br>1<br>0<br>2<br>0<br>0<br>1                  | 1<br>4<br>2<br>1<br>1<br>3<br>0<br>1                      | 0<br>20<br>15<br>14<br>0<br>6<br>0<br>2            | 0<br>3<br>1<br>3<br>0<br>0<br>0<br>1                                    | 2<br>1<br>2<br>0<br>0<br>1<br>0<br>2                          | 0<br>1<br>0<br>0<br>0<br>0<br>0<br>0                | 0<br>2<br>4<br>2<br>0<br>0<br>0<br>0<br>0                 | 14<br>29<br>33<br>39<br>11<br>11<br>11<br>1                                 |
| ##<br>03<br>05<br>12<br>14<br>40<br>02<br>15<br>22<br>23       | Player<br>ROBINSON,ALEXIS<br>DOBBINS,SHALA<br>NEWMAN,DOMINIQU<br>PRESLEY,TALISHA<br>CAMPBELL,MARIAH<br>PENNIMAN,JORDYN<br>DRIVER,AMBER<br>TIEUEL,CHELSEA<br>NEALEY,LA'NEIQUE                                                                      |                              | g<br>g<br>g | FG-FGA     0-0     5-14     6-13     4-14     0-1     2-3     0-0     0-1     12-3     10-0                                                                                           | FG-FGA     0-0     0-1     2-5     2-7     0-0     0-0     0-0     0-0     0-0     0-0     0-0     0-0     0-0                                                                                                 | 0-0<br>10-11<br>1-1<br>4-4<br>0-0<br>2-2<br>0-0<br>2-4<br>2-2                                      | Off     1     0     1     0     0     0     0     0     0     0     0     0     0     0     0     0     0     0     0     0     0     0     0     0                                                                                                                                                                               | Def<br>1<br>0<br>4<br>1<br>0<br>2<br>0<br>1<br>3                 | Tot<br>2<br>0<br>5<br>1<br>0<br>2<br>0<br>2<br>0<br>1<br>5        | 1<br>4<br>2<br>1<br>1<br>3<br>0<br>1<br>5                 | 0<br>20<br>15<br>14<br>0<br>6<br>0<br>2<br>4       | 0<br>3<br>1<br>3<br>0<br>0<br>0<br>1<br>0                               | 2<br>1<br>2<br>0<br>0<br>1<br>0<br>2<br>0                     | 0<br>1<br>0<br>0<br>0<br>0<br>0<br>0<br>0           | 0<br>2<br>4<br>2<br>0<br>0<br>0<br>0<br>0<br>1            | 14<br>29<br>33<br>39<br>11<br>11<br>11<br>14<br>21                          |
| ##<br>03<br>05<br>12<br>14<br>40<br>02<br>15<br>22<br>23       | Player<br>ROBINSON,ALEXIS<br>DOBBINS,SHALA<br>NEWMAN,DOMINIQU<br>PRESLEY,TALISHA<br>CAMPBELL,MARIAH<br>PENNIMAN,JORDYN<br>DRIVER,AMBER<br>TIEUEL,CHELSEA<br>NEALEY,LA'NEIQUE<br>COBB,JHYRAH                                                       |                              | g<br>g<br>g | FG-FGA     0-0     5-14     6-13     4-14     0-1     2-3     0-0     0-1     12-3     10-0                                                                                           | FG-FGA     0-0     0-1     2-5     2-7     0-0     0-0     0-0     0-0     0-0     0-0     0-0     0-0     0-0                                                                                                 | 0-0<br>10-11<br>1-1<br>4-4<br>0-0<br>2-2<br>0-0<br>2-4<br>2-2                                      | Off     1     0     1     0     0     0     0     0     0     0     0     0     0     0     0     0     0     0     0     0     0     0     0     0     0     0     0     0     0     0     0     0     0     0     0     0     0     0     0     0     0     0     0     0     0     0     0     0     0     0     0     0     0 | Def<br>1<br>0<br>4<br>1<br>0<br>2<br>0<br>0<br>1<br>3<br>9       | Tot<br>2<br>0<br>5<br>1<br>0<br>2<br>0<br>1<br>5<br>12            | 1<br>4<br>2<br>1<br>1<br>3<br>0<br>1<br>5<br>3            | 0<br>20<br>15<br>14<br>0<br>6<br>0<br>2<br>4       | 0<br>3<br>1<br>3<br>0<br>0<br>0<br>0<br>1<br>0<br>0<br>0                | 2<br>1<br>2<br>0<br>1<br>0<br>2<br>0<br>3                     | 0<br>1<br>0<br>0<br>0<br>0<br>0<br>0<br>0           | 0<br>2<br>4<br>2<br>0<br>0<br>0<br>0<br>0<br>1            | 14<br>29<br>33<br>39<br>11<br>11<br>11<br>14<br>21                          |
| ##<br>03<br>05<br>12<br>14<br>40<br>02<br>15<br>22<br>23       | Player<br>ROBINSON,ALEXIS<br>DOBBINS,SHALA<br>NEWMAN,DOMINIQU<br>PRESLEY,TALISHA<br>CAMPBELL,MARIAH<br>PENNIMAN,JORDYN<br>DRIVER,AMBER<br>TIEUEL,CHELSEA<br>NEALEY,LA'NEIQUE<br>COBB,JHYRAH<br>TEAM                                               |                              | g<br>g<br>g | FG-FGA     0-0     5-14     6-13     4-14     0-1     2-3     0-0     0-1     4-5                                                                                                     | FG-FGA     0-0     0-1     2-5     2-7     0-0     0-0     0-0     0-0     0-0     0-0     0-0     0-0     0-0                                                                                                 | 0-0<br>10-11<br>1-1<br>4-4<br>0-0<br>2-2<br>0-0<br>2-4<br>2-2<br>0-2                               | Off     1     0     1     0     0     0     0     0     0     0     0     0     0     0     0     0     0     0     0     0     0                                                                                                                                                                                                 | Def<br>1<br>0<br>4<br>1<br>0<br>2<br>0<br>1<br>3<br>9<br>4       | Tot<br>2<br>0<br>5<br>1<br>0<br>2<br>0<br>1<br>5<br>12<br>4       | 1<br>4<br>2<br>1<br>1<br>3<br>0<br>1<br>5<br>3<br>0       | 0<br>20<br>15<br>14<br>0<br>6<br>0<br>2<br>4<br>8  | 0<br>3<br>1<br>3<br>0<br>0<br>0<br>1<br>0<br>0<br>1<br>0<br>0<br>8      | 2<br>1<br>2<br>0<br>1<br>0<br>2<br>0<br>3<br>0<br>3<br>1<br>1 | 0<br>1<br>0<br>0<br>0<br>0<br>0<br>0<br>0<br>5<br>5 | 0<br>2<br>4<br>2<br>0<br>0<br>0<br>0<br>0<br>1<br>2<br>1  | 14<br>29<br>33<br>39<br>11<br>11<br>11<br>14<br>21<br>27                    |
| ##<br>03<br>05<br>12<br>14<br>40<br>02<br>15<br>22<br>23       | Player<br>ROBINSON,ALEXIS<br>DOBBINS,SHALA<br>NEWMAN,DOMINIQU<br>PRESLEY,TALISHA<br>CAMPBELL,MARIAH<br>PENNIMAN,JORDYN<br>DRIVER,AMBER<br>TIEUEL,CHELSEA<br>NEALEY,LA'NEIQUE<br>COBB,JHYRAH<br>TEAM<br>TOTALS                                     | Ξ                            | g<br>g<br>f | FG-FGA     0-0     5-14     6-13     4-14     0-1     2-3     0-0     0-1     4-5                                                                                                     | FG-FGA     0-0     0-1     2-5     2-7     0-0     0-0     0-0     0-0     0-0     0-0     0-0     0-0     4-13                                                                                                | 0-0<br>10-11<br>1-1<br>4-4<br>0-0<br>2-2<br>0-0<br>2-4<br>2-2<br>0-2<br>21-26                      | Off     1     0     1     0     0     0     0     0     0     0     0     0     0     0     0     0     0     0     7                                                                                                                                                                                                             | Def<br>1<br>0<br>4<br>1<br>0<br>2<br>0<br>1<br>3<br>9<br>4<br>25 | Tot<br>2<br>0<br>5<br>1<br>0<br>2<br>0<br>1<br>5<br>12<br>4<br>32 | 1<br>4<br>2<br>1<br>3<br>0<br>1<br>5<br>3<br>0<br>21      | 0<br>20<br>15<br>14<br>0<br>6<br>0<br>2<br>4<br>8  | 0<br>3<br>1<br>3<br>0<br>0<br>0<br>1<br>0<br>0<br>1<br>0<br>0<br>8      | 2<br>1<br>2<br>0<br>1<br>0<br>2<br>0<br>3<br>0<br>3<br>1<br>1 | 0<br>1<br>0<br>0<br>0<br>0<br>0<br>0<br>0<br>5<br>5 | 0<br>2<br>4<br>2<br>0<br>0<br>0<br>0<br>0<br>1<br>2<br>1  | 14<br>29<br>33<br>39<br>11<br>11<br>11<br>14<br>21<br>27<br>200             |
| ##<br>03<br>05<br>12<br>14<br>40<br>02<br>15<br>22<br>23<br>32 | Player<br>ROBINSON,ALEXIS<br>DOBBINS,SHALA<br>NEWMAN,DOMINIQUI<br>PRESLEY,TALISHA<br>CAMPBELL,MARIAH<br>PENNIMAN,JORDYN<br>DRIVER,AMBER<br>TIEUEL,CHELSEA<br>NEALEY,LA'NEIQUE<br>COBB,JHYRAH<br>TEAM<br>TOTALS<br>13t Half: 12-27<br>1st Qtr 7-16 | E<br>44.4%<br>43.8%          | g<br>g<br>f | FG-FGA     0-0     5-14     6-13     4-14     0-1     2-3     0-0     0-1     2-3     0-2     0-3     0-4     2-3     0-1     2-3     0-3     0-4     1-2     4-5     22-53     22-53 | FG-FGA     0-0     0-1     2-5     2-7     0-0     0-0     0-0     0-0     0-0     0-0     0-0     0-0     0-0     0-0     0-0     0-1     0-0     0-0     0-0     0-0     0-0     0-0     0-0     0-0     0-1 | 0-0<br>10-11<br>1-1<br>4-4<br>0-0<br>2-2<br>0-0<br>2-4<br>2-2<br>0-2<br>21-26                      | Off   1     0   1     0   0     0   0     0   0     0   0     0   0     0   0     0   0     0   0     0   0     0   7                                                                                                                                                                                                             | Def<br>1<br>0<br>4<br>1<br>0<br>2<br>0<br>1<br>3<br>9<br>4<br>25 | Tot<br>2<br>0<br>5<br>1<br>0<br>2<br>0<br>1<br>5<br>12<br>4<br>32 | 1<br>4<br>2<br>1<br>1<br>3<br>0<br>1<br>5<br>3<br>0<br>21 | 0<br>20<br>15<br>14<br>0<br>6<br>2<br>4<br>8<br>69 | 0<br>3<br>1<br>3<br>0<br>0<br>0<br>1<br>0<br>0<br>1<br>0<br>0<br>8      | 2<br>1<br>2<br>0<br>1<br>0<br>2<br>0<br>3<br>0<br>11<br>eadba | 0<br>1<br>0<br>0<br>0<br>0<br>0<br>5<br>6<br>6      | 0<br>2<br>4<br>2<br>0<br>0<br>0<br>0<br>0<br>1<br>2<br>1  | 14<br>29<br>33<br>39<br>11<br>11<br>11<br>14<br>21<br>27<br>200             |
| ##<br>03<br>05<br>12<br>14<br>40<br>02<br>15<br>22<br>23<br>32 | Player<br>ROBINSON,ALEXIS<br>DOBBINS,SHALA<br>NEWMAN,DOMINIQU<br>PRESLEY,TALISHA<br>CAMPBELL,MARIAH<br>PENNIMAN,JORDYN<br>DRIVER,AMBER<br>TIEUEL,CHELSEA<br>NEALEY,LA'NEIQUE<br>COBB,JHYRAH<br>TEAM<br>TOTALS<br>1st Half: 1227                   | E<br>44.4%<br>43.8%<br>33.3% | g<br>g<br>f | FG-FGA   0-0   5-14   6-13   4-14   0-1   2-3   0-0   0-1   1-2   4-5   22-53                                                                                                         | FG-FGA<br>0-0<br>0-1<br>2-5<br>2-7<br>0-0<br>0-0<br>0-0<br>0-0<br>0-0<br>0-0<br>0-0<br>4-13                                                                                                                    | 0-0<br>10-11<br>1-1<br>4-4<br>0-0<br>2-2<br>0-0<br>2-4<br>2-2<br>0-2<br>2-4<br>2-2<br>0-2<br>21-26 | Off     1     0     1     0     0     0     0     0     0     0     0     0     0     0     0     0     7     ame:                                                                                                                                                                                                                | Def<br>1<br>0<br>4<br>1<br>0<br>2<br>0<br>1<br>3<br>9<br>4<br>25 | Tot<br>2<br>0<br>5<br>1<br>0<br>2<br>0<br>1<br>5<br>12<br>4<br>32 | 1<br>4<br>2<br>1<br>1<br>3<br>0<br>1<br>5<br>3<br>0<br>21 | 0<br>20<br>15<br>14<br>0<br>6<br>2<br>4<br>8<br>69 | 0<br>3<br>1<br>3<br>0<br>0<br>0<br>1<br>0<br>0<br>1<br>0<br>0<br>8<br>8 | 2<br>1<br>2<br>0<br>1<br>0<br>2<br>0<br>3<br>0<br>11<br>eadba | 0<br>1<br>0<br>0<br>0<br>0<br>0<br>5<br>6<br>6      | 0<br>2<br>4<br>2<br>0<br>0<br>0<br>0<br>1<br>2<br>11<br>2 | 14<br>29<br>33<br>39<br>11<br>11<br>11<br>14<br>21<br>27<br>200<br>nds: 2,0 |

Officials:

Technical Fouls: Alabama State- None. Prairie View- None.

| Score by periods | 1st | 2nd | 3rd | 4th | Total |
|------------------|-----|-----|-----|-----|-------|
| Alabama State    | 14  | 15  | 16  | 18  | 63    |
| Prairie View     | 19  | 17  | 19  | 14  | 69    |