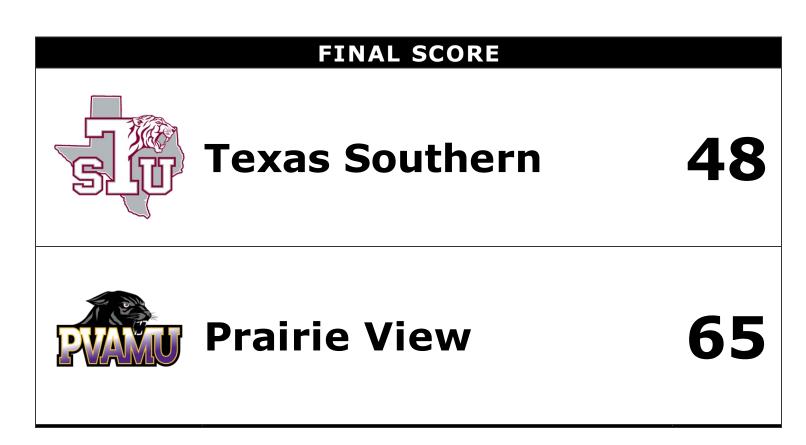

February 03, 2018 • Prairie View, Texas (William J. Nicks)

# FINAL STATISTICS



#### Texas Southern 48 -

|                                                                  | is Southern 48 -                                                                                                                                                                                               |                         |                       | Tatal