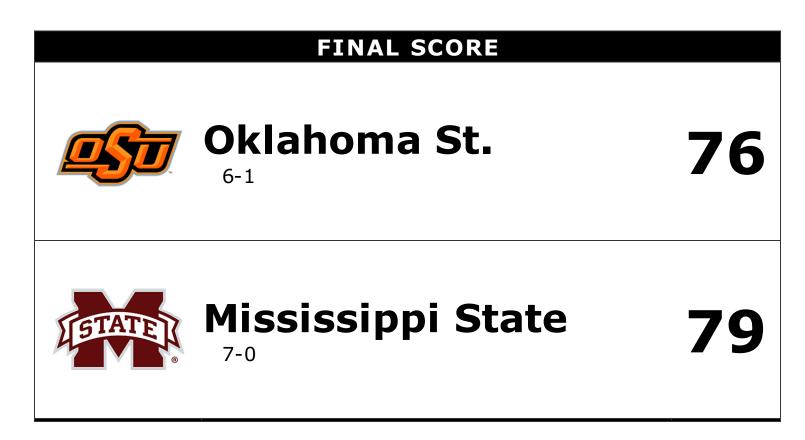

## Oklahoma St. 76 - 6-1

| Okia             | noma St. 76 - 6-1                |                |       |             |                     |           |            |            |     |                |    |      |       |        |       |          |
|------------------|----------------------------------|----------------|-------|-------------|---------------------|-----------|------------|------------|-----|----------------|----|------|-------|--------|-------|----------|
|                  |                                  |                |       | Total       | 3-Ptr               |           | Re         | eboun      | ds  |                |    |      |       |        |       |          |
| ##               | Player                           |                |       | FG-FGA      | FG-FGA              | FT-FTA    | Off        | Def        | Tot | PF             | ΤP | Α    | ТО    | Blk    | Stl   | Min      |
| 03               | COLEMAN, MANDY                   |                | f     | 3-6         | 0-1                 | 4-4       | 2          | 8          | 10  | 4              | 10 | 0    | 2     | 0      | 0     | 33       |
| 11               | COMBS, AREANNA                   |                | g     | 3-8         | 0-0                 | 0-0       | 1          | 2          | 3   | 5              | 6  | 0    | 4     | 0      | 0     | 29       |
| 14               | MILLER, BRAXT IN                 |                | g     | 1-4         | 0-1                 | 2-2       | 1          | 0          | 1   | 4              | 4  | 3    | 3     | 0      | 1     | 33       |
| 32               | GOODWIN,LORYN                    |                | g     | 13-29       | 3-4                 | 6-10      | 1          | 9          | 10  | 4              | 35 | 3    | 6     | 0      | 4     | 40       |
| 54               | JENSEN,KAYLEE                    |                | С     | 4-10        | 0-2                 | 2-2       | 3          | 4          | 7   | 2              | 10 | 1    | 0     | 0      | 0     | 23       |
| 13               | HOLT, JENT RY                    |                |       | 3-3         | 0-0                 | 0-0       | 1          | 2          | 3   | 3              | 6  | 1    | 0     | 1      | 0     | 16       |
| 20               | JONES, LATASHIA                  |                |       | 1-2         | 0-0                 | 0-0       | 0          | 0          | 0   | 0              | 2  | 0    | 1     | 0      | 0     | 3        |
| 23               | HOBBS, JADEN                     |                |       | 0-2         | 0-2                 | 0-0       | 0          | 1          | 1   | 4              | 0  | 0    | 0     | 0      | 0     | 19       |
| 24               | WHEELER,KARLI                    |                |       | 0-0         | 0-0                 | 0-0       | 0          | 0          | 0   | 1              | 0  | 0    | 0     | 0      | 0     | 1        |
| 30               | CASTRO,MARIA                     |                |       | 1-1         | 1-1                 | 0-0       | 0          | 0          | 0   | 0              | 3  | 0    | 0     | 0      | 0     | 3        |
|                  | TEAM                             |                |       |             |                     |           | 2          | 2          | 4   | 0              |    |      | 0     |        |       |          |
|                  | TOTALS                           |                |       | 29-65       | 4-11                | 14-18     | 11         | 28         | 39  | 27             | 76 | 8    | 16    | 1      | 5     | 200      |
|                  |                                  |                |       |             | 1                   | 1         | •          |            |     | •              |    | De   | eadba | all Re | eboui | nds: 1,1 |
|                  |                                  |                |       |             |                     |           |            |            |     |                |    |      |       |        |       |          |
| FG %             |                                  | 48.6%          |       | d Half: 12- |                     |           | me:        | 29-6       |     | 44.6%          |    | 4 46 | 0     | 6      | 10    | 46.00/   |
| 3FG <sup>o</sup> | 1st Qtr 10-16<br>% 1st Half: 2-5 | 62.5%<br>40.0% |       |             | 19 36.8<br>2-6 33.3 |           | Qtr<br>me: | 6-1<br>4-1 |     | 35.3%<br>36.4% |    | 40   | ı Qtr | 6-     | 13    | 46.2%    |
|                  | 1st Qtr 2-3                      | 66.7%          | 2nd C | Qtr (       | )-2 00.0            | )% 3rd Qt | r          | 0-         | -1  | 00.0%          | 4t | h Qt | tr    | 2-     | -5    | 40.0%    |
| FT %             | 1st Half: 5-6<br>1st Qtr 1-2     | 83.3%<br>50.0% | 2nd C |             | 12 75.0<br>-4 100.0 |           | me:<br>r   | 14-1<br>4- |     | 77.8%<br>80.0% |    | h Qt | tr    | 5-     | -7    | 71.4%    |

#### Mississippi State 79 - 7-0

|      |                         |          | Total      | 3-Ptr                |        | R   | eboun     | ds  |                |    |      |      |       |     |          |
|------|-------------------------|----------|------------|----------------------|--------|-----|-----------|-----|----------------|----|------|------|-------|-----|----------|
| ##   | Player                  |          | FG-FGA     | FG-FGA               | FT-FTA | Off | Def       | Tot | PF             | TΡ | Α    | то   | Blk   | Stl | Min      |
| 01   | SCHAEFER,BLAIR          | g        | 1-6        | 1-4                  | 2-2    | 0   | 1         | 1   | 2              | 5  | 0    | 0    | 0     | 0   | 39       |
| 02   | WILLIAM,MORGAN          | g        | 5-11       | 0-2                  | 5-9    | 0   | 1         | 1   | 4              | 15 | 0    | 2    | 0     | 0   | 24       |
| 11   | JOHNSON,ROSHUNDA        | g        | 5-12       | 1-2                  | 7-7    | 4   | 1         | 5   | 2              | 18 | 0    | 1    | 0     | 2   | 36       |
| 15   | MCCOWAN, TEAIRA         | С        | 1-4        | 0-0                  | 5-9    | 1   | 10        | 11  | 4              | 7  | 1    | 5    | 1     | 1   | 31       |
| 35   | VIVIANS, VICT ORIA      | g        | 11-20      | 1-4                  | 7-7    | 1   | 7         | 8   | 1              | 30 | 2    | 2    | 0     | 3   | 37       |
| 10   | HOLMES, JAZZMUN         |          | 2-5        | 0-0                  | 0-0    | 0   | 1         | 1   | 4              | 4  | 1    | 0    | 1     | 1   | 16       |
| 21   | GARVIN, JONIKA          |          | 0-0        | 0-0                  | 0-0    | 0   | 0         | 0   | 1              | 0  | 0    | 0    | 0     | 0   | 1        |
| 25   | CAMPBELL,ZION           |          | 0-0        | 0-0                  | 0-0    | 0   | 4         | 4   | 2              | 0  | 1    | 1    | 2     | 0   | 9        |
| 55   | BIBBY,CHLOE             |          | 0-0        | 0-0                  | 0-0    | 0   | 1         | 1   | 1              | 0  | 0    | 0    | 1     | 0   | 7        |
|      | TEAM                    |          |            |                      |        | 1   | 2         | 3   | 0              |    |      | 0    |       |     |          |
|      | TOTALS                  |          | 25-58      | 3-12                 | 26-34  | 7   | 28        | 35  | 21             | 79 | 5    | 11   | 5     | 7   | 200      |
|      |                         |          |            |                      |        | •   |           |     |                |    | De   | adba | ll Re | bou | nds: 5,0 |
| FG 9 | 6 1st Half: 16-32 50.0% | 2        | nd Half: 9 | -26 34.6             | % Gai  | mo: | 25-5      | Q   | 43.1%          |    |      |      |       |     |          |
|      | 1st Qtr 10-16 62.5%     | 2        | nd Qtr 6   | -16 37.5             | % 3rd  | Qtr | 4-1       | 4   | 28.6%          |    | 4th  | Qtr  | 5-7   | 12  | 41.7%    |
| 3FG  |                         | 2<br>2nd |            | 0-6 00.0<br>0-3 00.0 |        |     | 3-1<br>0- |     | 25.0%<br>00.0% |    | n Qt | r    | 0-    | - 1 | 00.0%    |
| ET 0 |                         |          |            | 22 77 3              |        |     | າຄັາ      |     | 76 5%          |    |      |      | 0     | •   | 00.070   |