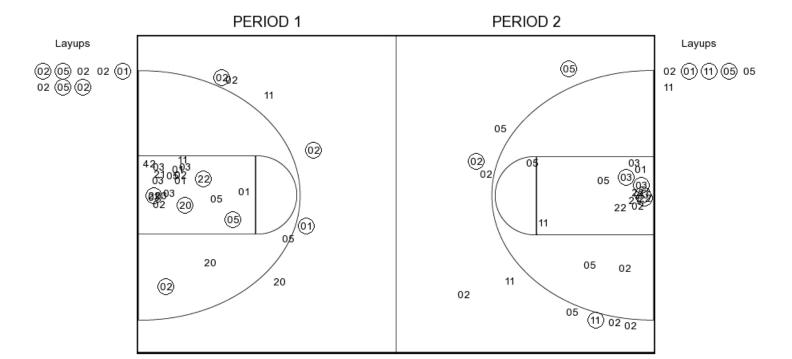

Score tied - 4 times Lead changed - 4 times

| VISITORS: Minnesota                       | Time  | Score | Margin | HOME: Nebraska                         |
|-------------------------------------------|-------|-------|--------|----------------------------------------|
| MISSED JUMPER by LYNCH,REGGIE             | 19:38 |       |        |                                        |
|                                           | 19:38 |       |        | REBOUND (DEF) by TSHIMANGA,JORDY       |
| FOUL by MURPHY, JORDAN                    | 19:38 |       |        |                                        |
|                                           | 19:10 |       |        | MISSED LAYUP by PALMER JR.,JAMES       |
| REBOUND (DEF) by COFFEY,AMIR              | 19:10 |       |        |                                        |
| MISSED 3PTR by COFFEY,AMIR                | 19:03 |       |        |                                        |
|                                           | 19:03 |       |        | REBOUND (DEF) by COPELAND, ISAAC       |
|                                           | 18:46 |       |        | MISSED 3PTR by COPELAND, ISAAC         |
| REBOUND (DEF) by MASON,NATE               | 18:46 |       |        |                                        |
| MISSED JUMPER by MURPHY,JORDAN            | 18:26 |       |        |                                        |
|                                           | 18:26 |       |        | BLOCK by COPELAND, ISAAC               |
|                                           | 18:24 |       |        | REBOUND (DEF) by WATSON JR.,GLYNN      |
|                                           | 18:10 | 2-0   | H 2    | GOOD! JUMPER by TSHIMANGA, JORDY [PNT] |
| MISSED 3PTR by MURPHY, JORDAN             | 17:52 |       |        |                                        |
|                                           | 17:52 |       |        | REBOUND (DEF) by TAYLOR, EVAN          |
| FOUL by MASON,NATE                        | 17:42 |       |        |                                        |
|                                           | 17:25 | 5-0   | H 5    | GOOD! 3PTR by WATSON JR.,GLYNN         |
|                                           | 17:25 |       |        | ASSIST by PALMER JR.,JAMES             |
| MISSED JUMPER by MASON,NATE               | 17:08 |       |        |                                        |
| REBOUND (OFF) by MURPHY, JORDAN           | 17:08 |       |        |                                        |
| MISSED JUMPER by MURPHY, JORDAN           | 17:06 |       |        |                                        |
|                                           | 17:06 |       |        | REBOUND (DEF) by TSHIMANGA, JORDY      |
|                                           | 16:58 |       |        | MISSED 3PTR by WATSON JR.,GLYNN        |
| REBOUND (DEF) by LYNCH, REGGIE            | 16:58 |       |        | ·                                      |
|                                           | 16:51 |       |        | FOUL by TAYLOR, EVAN                   |
|                                           | 16:41 |       |        | FOUL by TSHIMANGA, JORDY               |
| GOOD! FT by MURPHY, JORDAN                | 16:41 | 5-1   | H 4    |                                        |
| GOOD! FT by MURPHY, JORDAN                | 16:41 | 5-2   | H 3    |                                        |
| occon i by mora i i i,borabia             | 16:24 | 0 =   |        | MISSED JUMPER by WATSON JR.,GLYNN      |
|                                           | 16:24 |       |        | REBOUND (OFF) by WATSON JR.,GLYNN      |
|                                           | 16:21 |       |        | MISSED 3PTR by TAYLOR, EVAN            |
| REBOUND (DEF) by MASON,NATE               | 16:21 |       |        | micolb of Troy Princeri, Evill         |
| GOOD! 3PTR by MASON,NATE [FB]             | 16:17 | 5-5   | Т      |                                        |
| COOD: OF THE BY WINCOM, WITE [FB]         | 16:02 | 0.0   |        | TURNOVER by TSHIMANGA, JORDY           |
| STEAL by MCBRAYER, DUPREE                 | 16:01 |       |        | TOTAL VERT BY TOTAL NATION, SOILE T    |
| MISSED JUMPER by MCBRAYER, DUPREE         | 15:54 |       |        |                                        |
| REBOUND (OFF) by MURPHY, JORDAN           | 15:54 |       |        |                                        |
| GOOD! JUMPER by MURPHY, JORDAN [PNT]      | 15:50 | 5-7   | V 2    |                                        |
| CCCD: CCM ER by MCRI 111,001CD/44 [1 141] | 15:37 | 0 1   | V Z    | TURNOVER by TAYLOR,EVAN                |
| TIMEOUT media                             | 15:37 |       |        | TORROVER BY TATEOR, EVAIN              |
| Time Cot media                            | 15:37 |       |        | SUB IN: ROBY,ISAIAH                    |
|                                           | 15:37 |       |        | SUB IN: GILL,ANTON                     |
|                                           | 15:37 |       |        | SUB IN: OKEKE,DUBY                     |
|                                           | 15:37 |       |        | SUB OUT: COPELAND, ISAAC               |
|                                           | 15:37 |       |        | SUB OUT: PALMER JR., JAMES             |
|                                           | 15:37 |       |        | SUB OUT: TSHIMANGA, JORDY              |
| MISSED HIMBER by MIIDRHY JORDAN           | 15:27 |       |        | 30B 001. TSTIIWANGA,30NDT              |
| MISSED JUMPER by MURPHY, JORDAN           | 15:27 |       |        | REBOUND (DEF) by WATSON JR.,GLYNN      |
|                                           | 15:07 | 7-7   | Т      | GOOD! DUNK by OKEKE,DUBY [PNT]         |
|                                           |       | 7-7   | 1      |                                        |
| TUDNOVED by LVNOU DECOIE                  | 15:07 |       |        | ASSIST by TAYLOR,EVAN                  |
| TURNOVER by LYNCH,REGGIE                  | 14:46 |       |        | OTEN L MATOON ID OLVAN                 |
|                                           | 14:44 |       |        | STEAL by WATSON JR.,GLYNN              |
| DI COKI, MURRIN IORDAN                    | 14:18 |       |        | MISSED JUMPER by WATSON JR.,GLYNN      |
| BLOCK by MURPHY, JORDAN                   | 14:18 |       |        |                                        |
|                                           | 14:16 |       |        | REBOUND (OFF) by ROBY,ISAIAH           |
|                                           | 14:15 | 9-7   | H 2    | GOOD! JUMPER by ROBY,ISAIAH [PNT]      |
| MISSED JUMPER by MURPHY, JORDAN           | 13:54 |       |        |                                        |
|                                           | 13:54 |       |        | BLOCK by ROBY,ISAIAH                   |
| REBOUND (OFF) by MURPHY, JORDAN           | 13:52 |       |        |                                        |
| TURNOVER by TEAM                          | 13:51 |       |        |                                        |
|                                           | 13:45 |       |        | SUB IN: PALMER JR., JAMES              |
|                                           | 13:45 |       |        | SUB IN: ALLEN,THOMAS                   |
|                                           | 13:45 |       |        | SUB OUT: TAYLOR,EVAN                   |
|                                           | 13:45 |       |        | SUB OUT: WATSON JR.,GLYNN              |
| SUB IN: FITZGERALD, DAVONTE               | 13:37 |       |        |                                        |
| SUB OUT: MURPHY, JORDAN                   | 13:37 |       |        |                                        |
| FOUL by MCBRAYER, DUPREE                  | 13:28 |       |        |                                        |
|                                           | 13:28 |       |        | MISSED FT by PALMER JR., JAMES         |
|                                           | 13:28 |       |        | REBOUND (DEADB) by TEAM                |
|                                           |       |       |        | •                                      |

| VISITORS: Minnesota                     | Time  | Score         | Margin | HOME: Nebraska                                        |
|-----------------------------------------|-------|---------------|--------|-------------------------------------------------------|
|                                         | 13:28 | 10-7          | H 3    | GOOD! FT by PALMER JR.,JAMES                          |
| GOOD! JUMPER by LYNCH, REGGIE [PNT]     | 13:07 | 10-9          | H 1    |                                                       |
| ASSIST by MCBRAYER, DUPREE              | 13:07 |               |        |                                                       |
|                                         | 12:52 |               |        | TURNOVER by ROBY, ISAIAH                              |
| STEAL by MASON,NATE                     | 12:51 |               |        |                                                       |
| GOOD! 3PTR by MCBRAYER, DUPREE          | 12:43 | 10-12         | V 2    |                                                       |
| ASSIST by MASON,NATE                    | 12:43 |               |        |                                                       |
|                                         | 12:26 |               |        | FOUL by ROBY,ISAIAH                                   |
|                                         | 12:26 |               |        | TURNOVER by ROBY, ISAIAH                              |
|                                         | 12:26 |               |        | SUB IN: COPELAND, ISAAC                               |
|                                         | 12:26 |               |        | SUB OUT: ROBY,ISAIAH                                  |
| MISSED JUMPER by FITZ GERALD, DAVONTE   | 12:15 |               |        |                                                       |
|                                         | 12:15 |               |        | REBOUND (DEF) by GILL,ANTON                           |
|                                         | 11:58 | 12-12         | T      | GOOD! JUMPER by PALMER JR., JAMES [PNT]               |
| TIMEOUT media                           | 11:45 |               |        |                                                       |
| GOOD! LAYUP by COFFEY,AMIR [PNT]        | 11:35 | 12-14         | V 2    |                                                       |
|                                         | 11:25 |               |        | MISSED 3PTR by GILL,ANTON                             |
| REBOUND (DEF) by MCBRAYER, DUPREE       | 11:25 |               |        | •                                                     |
| MISSED JUMPER by MCBRAYER, DUPREE       | 11:13 |               |        |                                                       |
| , ,                                     | 11:13 |               |        | REBOUND (DEF) by COPELAND, ISAAC                      |
|                                         | 11:06 | 14-14         | Т      | GOOD! LAYUP by PALMER JR., JAMES [FB/PNT]             |
| MISSED JUMPER by FITZGERALD, DAVONTE    | 10:45 |               | •      | 000512.1101 by 1.7.2.112.1101.11,07.11120 [1.57.111.] |
| modes down extry in a derives, six on a | 10:45 |               |        | REBOUND (DEF) by ALLEN, THOMAS                        |
|                                         | 10:43 |               |        | MISSED 3PTR by GILL,ANTON                             |
|                                         | 10:21 |               |        | REBOUND (OFF) by COPELAND, ISAAC                      |
| FOUL by FITZGERALD, DAVONTE             | 10:19 |               |        | REDUCIND (OIT) BY COT ELAND, IOAAC                    |
| SUB IN: KONATE,BAKARY                   | 10:19 |               |        |                                                       |
| ,                                       |       |               |        |                                                       |
| SUB IN: WASHINGTON,ISAIAH               | 10:19 |               |        |                                                       |
| SUB IN: MURPHY, JORDAN                  | 10:19 |               |        |                                                       |
| SUB OUT: MCBRAYER, DUPREE               | 10:19 |               |        |                                                       |
| SUB OUT: FITZ GERALD, DAVONTE           | 10:19 |               |        |                                                       |
| SUB OUT: LYNCH,REGGIE                   | 10:19 |               |        |                                                       |
|                                         | 10:19 |               |        | SUB IN: WATSON JR.,GLYNN                              |
|                                         | 10:19 |               |        | SUB IN: TAYLOR,EVAN                                   |
|                                         | 10:19 |               |        | SUB IN: TSHIMANGA,JORDY                               |
|                                         | 10:19 |               |        | SUB OUT: ALLEN,THOMAS                                 |
|                                         | 10:19 |               |        | SUB OUT: GILL,ANTON                                   |
|                                         | 10:19 |               |        | SUB OUT: OKEKE,DUBY                                   |
|                                         | 10:04 | 17-14         | H 3    | GOOD! 3PTR by COPELAND, ISAAC                         |
|                                         | 10:04 |               |        | ASSIST by PALMER JR.,JAMES                            |
| TURNOVER by MURPHY, JORDAN              | 09:33 |               |        |                                                       |
|                                         | 09:31 |               |        | STEAL by WATSON JR.,GLYNN                             |
|                                         | 09:29 | 19-14         | H 5    | GOOD! LAYUP by WATSON JR.,GLYNN [FB/PNT]              |
| MISSED JUMPER by WASHINGTON, ISAIAH     | 09:05 |               |        | •                                                     |
| REBOUND (OFF) by MURPHY, JORDAN         | 09:05 |               |        |                                                       |
| MISSED JUMPER by MURPHY, JORDAN         | 09:02 |               |        |                                                       |
|                                         | 09:02 |               |        | BLOCK by COPELAND, ISAAC                              |
|                                         | 08:59 |               |        | REBOUND (DEF) by TEAM                                 |
| TIMEOUT 30SEC                           | 08:59 |               |        | NEBOOND (BEI ) by TE W                                |
| TIMESOT SOCIE                           | 08:52 | 21-14         | H 7    | GOOD! LAYUP by COPELAND,ISAAC [PNT]                   |
| FOUL by MURPHY, JORDAN                  | 08:52 | 21-14         | 11.7   | COOD: EATOR BY COT ELAND, IOAAC [FINT]                |
| FOOL BY WORPHT, JORDAN                  | 08:52 | 22 14         | H 8    | GOOD! FT by COPELAND, ISAAC                           |
| CLID IN LIVINGH DECOLE                  |       | 22-14         | по     | GOOD! FT BY COPELAND, ISAAC                           |
| SUB IN: LYNCH,REGGIE                    | 08:52 |               |        |                                                       |
| SUB IN: MCBRAYER, DUPREE                | 08:52 |               |        |                                                       |
| SUB IN: FITZGERALD, DAVONTE             | 08:52 |               |        |                                                       |
| SUB OUT: KONATE,BAKARY                  | 08:52 |               |        |                                                       |
| SUB OUT: MASON,NATE                     | 08:52 |               |        |                                                       |
| SUB OUT: MURPHY,JORDAN                  | 08:52 |               |        |                                                       |
| GOOD! JUMPER by LYNCH,REGGIE [PNT]      | 08:35 | 22-16         | H 6    |                                                       |
|                                         | 08:28 |               |        | MISSED JUMPER by TAYLOR,EVAN                          |
|                                         | 08:28 |               |        | REBOUND (OFF) by TSHIMANGA, JORDY                     |
|                                         | 08:26 |               |        | MISSED JUMPER by TSHIMANGA,JORDY                      |
|                                         | 08:26 |               |        | REBOUND (OFF) by TSHIMANGA,JORDY                      |
|                                         | 08:16 |               |        | MISSED 3PTR by WATSON JR.,GLYNN                       |
| REBOUND (DEF) by TEAM                   | 08:16 |               |        |                                                       |
|                                         | 08:16 |               |        | SUB IN: ROBY,ISAIAH                                   |
|                                         | 08:16 |               |        | SUB OUT: COPELAND, ISAAC                              |
| GOOD! JUMPER by COFFEY,AMIR             | 08:11 | 22-18         | H 4    | ,                                                     |
| ASSIST by WASHINGTON,ISAIAH             | 08:11 |               |        |                                                       |
|                                         | 07:42 |               |        | MISSED JUMPER by TAYLOR, EVAN                         |
|                                         | 07:42 |               |        | REBOUND (OFF) by TAYLOR,EVAN                          |
| FOUL by FITZGERALD, DAVONTE             | 07:41 |               |        | TEDOORD (OTT) by THEOR,EVAN                           |
| . 552 5; 1 112 521 5 22 ,D/W 5141 2     | 07:41 |               |        | TIMEOUT media                                         |
|                                         | 07:31 | 24-18         | H 6    | GOOD! JUMPER by WATSON JR.,GLYNN [PNT]                |
|                                         | 07:31 | <u>-</u> 7-10 | 110    | ASSIST by TAYLOR, EVAN                                |
|                                         | 07.01 |               |        | ACCIOI BY TATEON, EVAN                                |