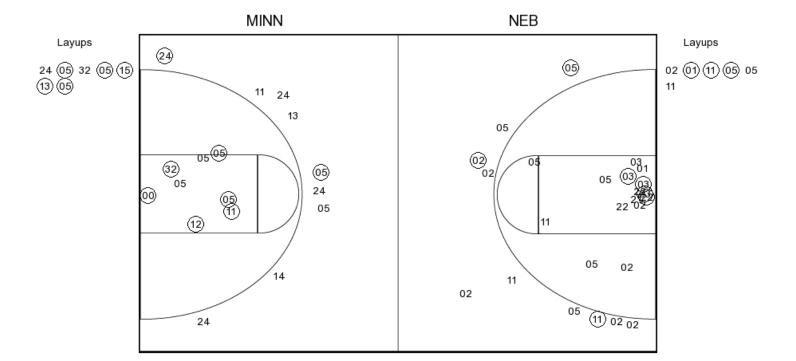

Score tied - 4 times Lead changed - 4 times

| VISITORS: Minnesota                       | Time  | Score | Margin | HOME: Nebraska                         |
|-------------------------------------------|-------|-------|--------|----------------------------------------|
| MISSED JUMPER by LYNCH,REGGIE             | 19:38 |       |        |                                        |
|                                           | 19:38 |       |        | REBOUND (DEF) by TSHIMANGA,JORDY       |
| FOUL by MURPHY, JORDAN                    | 19:38 |       |        |                                        |
|                                           | 19:10 |       |        | MISSED LAYUP by PALMER JR.,JAMES       |
| REBOUND (DEF) by COFFEY,AMIR              | 19:10 |       |        |                                        |
| MISSED 3PTR by COFFEY,AMIR                | 19:03 |       |        |                                        |
|                                           | 19:03 |       |        | REBOUND (DEF) by COPELAND, ISAAC       |
|                                           | 18:46 |       |        | MISSED 3PTR by COPELAND, ISAAC         |
| REBOUND (DEF) by MASON,NATE               | 18:46 |       |        |                                        |
| MISSED JUMPER by MURPHY,JORDAN            | 18:26 |       |        |                                        |
|                                           | 18:26 |       |        | BLOCK by COPELAND, ISAAC               |
|                                           | 18:24 |       |        | REBOUND (DEF) by WATSON JR.,GLYNN      |
|                                           | 18:10 | 2-0   | H 2    | GOOD! JUMPER by TSHIMANGA, JORDY [PNT] |
| MISSED 3PTR by MURPHY, JORDAN             | 17:52 |       |        |                                        |
|                                           | 17:52 |       |        | REBOUND (DEF) by TAYLOR, EVAN          |
| FOUL by MASON,NATE                        | 17:42 |       |        |                                        |
|                                           | 17:25 | 5-0   | H 5    | GOOD! 3PTR by WATSON JR.,GLYNN         |
|                                           | 17:25 |       |        | ASSIST by PALMER JR.,JAMES             |
| MISSED JUMPER by MASON,NATE               | 17:08 |       |        |                                        |
| REBOUND (OFF) by MURPHY, JORDAN           | 17:08 |       |        |                                        |
| MISSED JUMPER by MURPHY, JORDAN           | 17:06 |       |        |                                        |
|                                           | 17:06 |       |        | REBOUND (DEF) by TSHIMANGA, JORDY      |
|                                           | 16:58 |       |        | MISSED 3PTR by WATSON JR.,GLYNN        |
| REBOUND (DEF) by LYNCH, REGGIE            | 16:58 |       |        | ·                                      |
|                                           | 16:51 |       |        | FOUL by TAYLOR, EVAN                   |
|                                           | 16:41 |       |        | FOUL by TSHIMANGA, JORDY               |
| GOOD! FT by MURPHY, JORDAN                | 16:41 | 5-1   | H 4    |                                        |
| GOOD! FT by MURPHY, JORDAN                | 16:41 | 5-2   | H 3    |                                        |
| occon i by mora i i i,borabia             | 16:24 | 0 =   |        | MISSED JUMPER by WATSON JR.,GLYNN      |
|                                           | 16:24 |       |        | REBOUND (OFF) by WATSON JR.,GLYNN      |
|                                           | 16:21 |       |        | MISSED 3PTR by TAYLOR, EVAN            |
| REBOUND (DEF) by MASON,NATE               | 16:21 |       |        | micolb of Troy Princeri, Evill         |
| GOOD! 3PTR by MASON,NATE [FB]             | 16:17 | 5-5   | Т      |                                        |
| COOD: OF THE BY WINCOM, WITE [FB]         | 16:02 | 0.0   |        | TURNOVER by TSHIMANGA, JORDY           |
| STEAL by MCBRAYER, DUPREE                 | 16:01 |       |        | TOTAL VERT BY TOTAL NATION, SOILE T    |
| MISSED JUMPER by MCBRAYER, DUPREE         | 15:54 |       |        |                                        |
| REBOUND (OFF) by MURPHY, JORDAN           | 15:54 |       |        |                                        |
| GOOD! JUMPER by MURPHY, JORDAN [PNT]      | 15:50 | 5-7   | V 2    |                                        |
| CCCD: CCM ER by MCRI 111,001CD/44 [1 141] | 15:37 | 0 1   | V Z    | TURNOVER by TAYLOR,EVAN                |
| TIMEOUT media                             | 15:37 |       |        | TORROVER BY TATEOR, EVAIN              |
| Time Cot media                            | 15:37 |       |        | SUB IN: ROBY,ISAIAH                    |
|                                           | 15:37 |       |        | SUB IN: GILL,ANTON                     |
|                                           | 15:37 |       |        | SUB IN: OKEKE,DUBY                     |
|                                           | 15:37 |       |        | SUB OUT: COPELAND, ISAAC               |
|                                           | 15:37 |       |        | SUB OUT: PALMER JR., JAMES             |
|                                           | 15:37 |       |        | SUB OUT: TSHIMANGA, JORDY              |
| MISSED HIMBER by MIIDRHY JORDAN           | 15:27 |       |        | 30B 001. TSTIIWANGA,30NDT              |
| MISSED JUMPER by MURPHY, JORDAN           | 15:27 |       |        | REBOUND (DEF) by WATSON JR.,GLYNN      |
|                                           | 15:07 | 7-7   | Т      | GOOD! DUNK by OKEKE,DUBY [PNT]         |
|                                           |       | 7-7   | 1      |                                        |
| TUDNOVED by LVNOU DECOIE                  | 15:07 |       |        | ASSIST by TAYLOR,EVAN                  |
| TURNOVER by LYNCH,REGGIE                  | 14:46 |       |        | OTEN L MATOON ID OLVAN                 |
|                                           | 14:44 |       |        | STEAL by WATSON JR.,GLYNN              |
| DI COKI, MURRIN IORDAN                    | 14:18 |       |        | MISSED JUMPER by WATSON JR.,GLYNN      |
| BLOCK by MURPHY, JORDAN                   | 14:18 |       |        |                                        |
|                                           | 14:16 |       |        | REBOUND (OFF) by ROBY,ISAIAH           |
|                                           | 14:15 | 9-7   | H 2    | GOOD! JUMPER by ROBY,ISAIAH [PNT]      |
| MISSED JUMPER by MURPHY, JORDAN           | 13:54 |       |        |                                        |
|                                           | 13:54 |       |        | BLOCK by ROBY,ISAIAH                   |
| REBOUND (OFF) by MURPHY, JORDAN           | 13:52 |       |        |                                        |
| TURNOVER by TEAM                          | 13:51 |       |        |                                        |
|                                           | 13:45 |       |        | SUB IN: PALMER JR., JAMES              |
|                                           | 13:45 |       |        | SUB IN: ALLEN,THOMAS                   |
|                                           | 13:45 |       |        | SUB OUT: TAYLOR,EVAN                   |
|                                           | 13:45 |       |        | SUB OUT: WATSON JR.,GLYNN              |
| SUB IN: FITZGERALD, DAVONTE               | 13:37 |       |        |                                        |
| SUB OUT: MURPHY, JORDAN                   | 13:37 |       |        |                                        |
| FOUL by MCBRAYER, DUPREE                  | 13:28 |       |        |                                        |
|                                           | 13:28 |       |        | MISSED FT by PALMER JR., JAMES         |
|                                           | 13:28 |       |        | REBOUND (DEADB) by TEAM                |
|                                           |       |       |        | •                                      |

| VISITORS: Minnesota                     | Time  | Score         | Margin | HOME: Nebraska                                        |
|-----------------------------------------|-------|---------------|--------|-------------------------------------------------------|
|                                         | 13:28 | 10-7          | H 3    | GOOD! FT by PALMER JR.,JAMES                          |
| GOOD! JUMPER by LYNCH, REGGIE [PNT]     | 13:07 | 10-9          | H 1    |                                                       |
| ASSIST by MCBRAYER, DUPREE              | 13:07 |               |        |                                                       |
|                                         | 12:52 |               |        | TURNOVER by ROBY, ISAIAH                              |
| STEAL by MASON,NATE                     | 12:51 |               |        |                                                       |
| GOOD! 3PTR by MCBRAYER, DUPREE          | 12:43 | 10-12         | V 2    |                                                       |
| ASSIST by MASON,NATE                    | 12:43 |               |        |                                                       |
|                                         | 12:26 |               |        | FOUL by ROBY,ISAIAH                                   |
|                                         | 12:26 |               |        | TURNOVER by ROBY, ISAIAH                              |
|                                         | 12:26 |               |        | SUB IN: COPELAND, ISAAC                               |
|                                         | 12:26 |               |        | SUB OUT: ROBY,ISAIAH                                  |
| MISSED JUMPER by FITZ GERALD, DAVONTE   | 12:15 |               |        |                                                       |
|                                         | 12:15 |               |        | REBOUND (DEF) by GILL,ANTON                           |
|                                         | 11:58 | 12-12         | T      | GOOD! JUMPER by PALMER JR., JAMES [PNT]               |
| TIMEOUT media                           | 11:45 |               |        |                                                       |
| GOOD! LAYUP by COFFEY,AMIR [PNT]        | 11:35 | 12-14         | V 2    |                                                       |
|                                         | 11:25 |               |        | MISSED 3PTR by GILL,ANTON                             |
| REBOUND (DEF) by MCBRAYER, DUPREE       | 11:25 |               |        | •                                                     |
| MISSED JUMPER by MCBRAYER, DUPREE       | 11:13 |               |        |                                                       |
| , ,                                     | 11:13 |               |        | REBOUND (DEF) by COPELAND, ISAAC                      |
|                                         | 11:06 | 14-14         | Т      | GOOD! LAYUP by PALMER JR., JAMES [FB/PNT]             |
| MISSED JUMPER by FITZGERALD, DAVONTE    | 10:45 |               | •      | 000512.1101 by 1.7.2.112.1101.11,07.11120 [1.57.111.] |
| modes down extry in a derives, six on a | 10:45 |               |        | REBOUND (DEF) by ALLEN, THOMAS                        |
|                                         | 10:43 |               |        | MISSED 3PTR by GILL,ANTON                             |
|                                         | 10:21 |               |        | REBOUND (OFF) by COPELAND, ISAAC                      |
| FOUL by FITZGERALD, DAVONTE             | 10:19 |               |        | REDUCIND (OIT) BY COT ELAND, IOAAC                    |
| SUB IN: KONATE,BAKARY                   | 10:19 |               |        |                                                       |
| ,                                       |       |               |        |                                                       |
| SUB IN: WASHINGTON,ISAIAH               | 10:19 |               |        |                                                       |
| SUB IN: MURPHY, JORDAN                  | 10:19 |               |        |                                                       |
| SUB OUT: MCBRAYER, DUPREE               | 10:19 |               |        |                                                       |
| SUB OUT: FITZ GERALD, DAVONTE           | 10:19 |               |        |                                                       |
| SUB OUT: LYNCH,REGGIE                   | 10:19 |               |        |                                                       |
|                                         | 10:19 |               |        | SUB IN: WATSON JR.,GLYNN                              |
|                                         | 10:19 |               |        | SUB IN: TAYLOR,EVAN                                   |
|                                         | 10:19 |               |        | SUB IN: TSHIMANGA,JORDY                               |
|                                         | 10:19 |               |        | SUB OUT: ALLEN,THOMAS                                 |
|                                         | 10:19 |               |        | SUB OUT: GILL,ANTON                                   |
|                                         | 10:19 |               |        | SUB OUT: OKEKE,DUBY                                   |
|                                         | 10:04 | 17-14         | H 3    | GOOD! 3PTR by COPELAND, ISAAC                         |
|                                         | 10:04 |               |        | ASSIST by PALMER JR.,JAMES                            |
| TURNOVER by MURPHY, JORDAN              | 09:33 |               |        |                                                       |
|                                         | 09:31 |               |        | STEAL by WATSON JR.,GLYNN                             |
|                                         | 09:29 | 19-14         | H 5    | GOOD! LAYUP by WATSON JR.,GLYNN [FB/PNT]              |
| MISSED JUMPER by WASHINGTON, ISAIAH     | 09:05 |               |        | •                                                     |
| REBOUND (OFF) by MURPHY, JORDAN         | 09:05 |               |        |                                                       |
| MISSED JUMPER by MURPHY, JORDAN         | 09:02 |               |        |                                                       |
|                                         | 09:02 |               |        | BLOCK by COPELAND, ISAAC                              |
|                                         | 08:59 |               |        | REBOUND (DEF) by TEAM                                 |
| TIMEOUT 30SEC                           | 08:59 |               |        | NEBOOND (BEI ) by TE W                                |
| TIMESOT SOCIE                           | 08:52 | 21-14         | H 7    | GOOD! LAYUP by COPELAND,ISAAC [PNT]                   |
| FOUL by MURPHY, JORDAN                  | 08:52 | 21-14         | 11.7   | COOD: EATOR BY COT ELAND, IOAAC [FINT]                |
| FOOL BY WORPHT, JORDAN                  | 08:52 | 22 14         | H 8    | GOOD! FT by COPELAND, ISAAC                           |
| CLID IN LIVINGH DECOLE                  |       | 22-14         | по     | GOOD! FT BY COPELAND, ISAAC                           |
| SUB IN: LYNCH,REGGIE                    | 08:52 |               |        |                                                       |
| SUB IN: MCBRAYER, DUPREE                | 08:52 |               |        |                                                       |
| SUB IN: FITZGERALD, DAVONTE             | 08:52 |               |        |                                                       |
| SUB OUT: KONATE,BAKARY                  | 08:52 |               |        |                                                       |
| SUB OUT: MASON,NATE                     | 08:52 |               |        |                                                       |
| SUB OUT: MURPHY,JORDAN                  | 08:52 |               |        |                                                       |
| GOOD! JUMPER by LYNCH,REGGIE [PNT]      | 08:35 | 22-16         | H 6    |                                                       |
|                                         | 08:28 |               |        | MISSED JUMPER by TAYLOR,EVAN                          |
|                                         | 08:28 |               |        | REBOUND (OFF) by TSHIMANGA, JORDY                     |
|                                         | 08:26 |               |        | MISSED JUMPER by TSHIMANGA,JORDY                      |
|                                         | 08:26 |               |        | REBOUND (OFF) by TSHIMANGA,JORDY                      |
|                                         | 08:16 |               |        | MISSED 3PTR by WATSON JR.,GLYNN                       |
| REBOUND (DEF) by TEAM                   | 08:16 |               |        |                                                       |
|                                         | 08:16 |               |        | SUB IN: ROBY,ISAIAH                                   |
|                                         | 08:16 |               |        | SUB OUT: COPELAND, ISAAC                              |
| GOOD! JUMPER by COFFEY,AMIR             | 08:11 | 22-18         | H 4    | ,                                                     |
| ASSIST by WASHINGTON,ISAIAH             | 08:11 |               |        |                                                       |
|                                         | 07:42 |               |        | MISSED JUMPER by TAYLOR, EVAN                         |
|                                         | 07:42 |               |        | REBOUND (OFF) by TAYLOR,EVAN                          |
| FOUL by FITZGERALD, DAVONTE             | 07:41 |               |        | TEDOORD (OTT) by THEOR,EVAN                           |
| . 552 5; 1 112 521 5 22 ,D/W 5141 2     | 07:41 |               |        | TIMEOUT media                                         |
|                                         | 07:31 | 24-18         | H 6    | GOOD! JUMPER by WATSON JR.,GLYNN [PNT]                |
|                                         | 07:31 | <u>-</u> 7-10 | 110    | ASSIST by TAYLOR, EVAN                                |
|                                         | 07.01 |               |        | ACCIOI BY TATEON, EVAN                                |