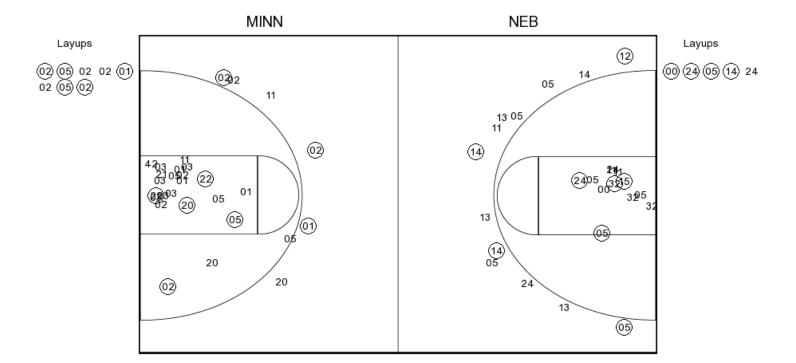

Score tied - 4 times Lead changed - 4 times

| VISITORS: Minnesota                       | Time  | Score | Margin | HOME: Nebraska                         |
|-------------------------------------------|-------|-------|--------|----------------------------------------|
| MISSED JUMPER by LYNCH,REGGIE             | 19:38 |       |        |                                        |
|                                           | 19:38 |       |        | REBOUND (DEF) by TSHIMANGA,JORDY       |
| FOUL by MURPHY, JORDAN                    | 19:38 |       |        |                                        |
|                                           | 19:10 |       |        | MISSED LAYUP by PALMER JR.,JAMES       |
| REBOUND (DEF) by COFFEY,AMIR              | 19:10 |       |        |                                        |
| MISSED 3PTR by COFFEY,AMIR                | 19:03 |       |        |                                        |
|                                           | 19:03 |       |        | REBOUND (DEF) by COPELAND, ISAAC       |
|                                           | 18:46 |       |        | MISSED 3PTR by COPELAND, ISAAC         |
| REBOUND (DEF) by MASON,NATE               | 18:46 |       |        |                                        |
| MISSED JUMPER by MURPHY,JORDAN            | 18:26 |       |        |                                        |
|                                           | 18:26 |       |        | BLOCK by COPELAND, ISAAC               |
|                                           | 18:24 |       |        | REBOUND (DEF) by WATSON JR.,GLYNN      |
|                                           | 18:10 | 2-0   | H 2    | GOOD! JUMPER by TSHIMANGA, JORDY [PNT] |
| MISSED 3PTR by MURPHY, JORDAN             | 17:52 |       |        |                                        |
|                                           | 17:52 |       |        | REBOUND (DEF) by TAYLOR, EVAN          |
| FOUL by MASON,NATE                        | 17:42 |       |        |                                        |
|                                           | 17:25 | 5-0   | H 5    | GOOD! 3PTR by WATSON JR.,GLYNN         |
|                                           | 17:25 |       |        | ASSIST by PALMER JR.,JAMES             |
| MISSED JUMPER by MASON,NATE               | 17:08 |       |        |                                        |
| REBOUND (OFF) by MURPHY, JORDAN           | 17:08 |       |        |                                        |
| MISSED JUMPER by MURPHY, JORDAN           | 17:06 |       |        |                                        |
|                                           | 17:06 |       |        | REBOUND (DEF) by TSHIMANGA, JORDY      |
|                                           | 16:58 |       |        | MISSED 3PTR by WATSON JR.,GLYNN        |
| REBOUND (DEF) by LYNCH, REGGIE            | 16:58 |       |        | ·                                      |
|                                           | 16:51 |       |        | FOUL by TAYLOR, EVAN                   |
|                                           | 16:41 |       |        | FOUL by TSHIMANGA, JORDY               |
| GOOD! FT by MURPHY, JORDAN                | 16:41 | 5-1   | H 4    |                                        |
| GOOD! FT by MURPHY, JORDAN                | 16:41 | 5-2   | H 3    |                                        |
| occon i by mora i i i,borabia             | 16:24 | 0 =   |        | MISSED JUMPER by WATSON JR.,GLYNN      |
|                                           | 16:24 |       |        | REBOUND (OFF) by WATSON JR.,GLYNN      |
|                                           | 16:21 |       |        | MISSED 3PTR by TAYLOR, EVAN            |
| REBOUND (DEF) by MASON,NATE               | 16:21 |       |        | micolb of Troy Princeri, Evill         |
| GOOD! 3PTR by MASON,NATE [FB]             | 16:17 | 5-5   | Т      |                                        |
| COOD: OF THE BY WINCOM, WITE [FB]         | 16:02 | 0.0   |        | TURNOVER by TSHIMANGA, JORDY           |
| STEAL by MCBRAYER, DUPREE                 | 16:01 |       |        | TOTAL VERT BY TOTAL NATION, SOILE T    |
| MISSED JUMPER by MCBRAYER, DUPREE         | 15:54 |       |        |                                        |
| REBOUND (OFF) by MURPHY, JORDAN           | 15:54 |       |        |                                        |
| GOOD! JUMPER by MURPHY, JORDAN [PNT]      | 15:50 | 5-7   | V 2    |                                        |
| CCCD: CCM ER by MCRI 111,001CD/44 [1 141] | 15:37 | 0 1   | V Z    | TURNOVER by TAYLOR,EVAN                |
| TIMEOUT media                             | 15:37 |       |        | TORROVER BY TATEOR, EVAIN              |
| Time Cot media                            | 15:37 |       |        | SUB IN: ROBY,ISAIAH                    |
|                                           | 15:37 |       |        | SUB IN: GILL,ANTON                     |
|                                           | 15:37 |       |        | SUB IN: OKEKE,DUBY                     |
|                                           | 15:37 |       |        | SUB OUT: COPELAND, ISAAC               |
|                                           | 15:37 |       |        | SUB OUT: PALMER JR., JAMES             |
|                                           | 15:37 |       |        | SUB OUT: TSHIMANGA, JORDY              |
| MISSED HIMBER by MIIDRHY JORDAN           | 15:27 |       |        | 30B 001. TSTIIWANGA,30NDT              |
| MISSED JUMPER by MURPHY, JORDAN           | 15:27 |       |        | REBOUND (DEF) by WATSON JR.,GLYNN      |
|                                           | 15:07 | 7-7   | Т      | GOOD! DUNK by OKEKE,DUBY [PNT]         |
|                                           |       | 7-7   | 1      |                                        |
| TUDNOVED by LVNOU DECOIE                  | 15:07 |       |        | ASSIST by TAYLOR,EVAN                  |
| TURNOVER by LYNCH,REGGIE                  | 14:46 |       |        | OTEN L MATOON ID OLVAN                 |
|                                           | 14:44 |       |        | STEAL by WATSON JR.,GLYNN              |
| DI COKI, MURRIN IORDAN                    | 14:18 |       |        | MISSED JUMPER by WATSON JR.,GLYNN      |
| BLOCK by MURPHY, JORDAN                   | 14:18 |       |        |                                        |
|                                           | 14:16 |       |        | REBOUND (OFF) by ROBY,ISAIAH           |
|                                           | 14:15 | 9-7   | H 2    | GOOD! JUMPER by ROBY,ISAIAH [PNT]      |
| MISSED JUMPER by MURPHY, JORDAN           | 13:54 |       |        |                                        |
|                                           | 13:54 |       |        | BLOCK by ROBY,ISAIAH                   |
| REBOUND (OFF) by MURPHY, JORDAN           | 13:52 |       |        |                                        |
| TURNOVER by TEAM                          | 13:51 |       |        |                                        |
|                                           | 13:45 |       |        | SUB IN: PALMER JR., JAMES              |
|                                           | 13:45 |       |        | SUB IN: ALLEN,THOMAS                   |
|                                           | 13:45 |       |        | SUB OUT: TAYLOR,EVAN                   |
|                                           | 13:45 |       |        | SUB OUT: WATSON JR.,GLYNN              |
| SUB IN: FITZGERALD, DAVONTE               | 13:37 |       |        |                                        |
| SUB OUT: MURPHY, JORDAN                   | 13:37 |       |        |                                        |
| FOUL by MCBRAYER, DUPREE                  | 13:28 |       |        |                                        |
|                                           | 13:28 |       |        | MISSED FT by PALMER JR., JAMES         |
|                                           | 13:28 |       |        | REBOUND (DEADB) by TEAM                |
|                                           |       |       |        | •                                      |

| VISITORS: Minnesota                     | Time  | Score         | Margin | HOME: Nebraska                                        |
|-----------------------------------------|-------|---------------|--------|-------------------------------------------------------|
|                                         | 13:28 | 10-7          | H 3    | GOOD! FT by PALMER JR.,JAMES                          |
| GOOD! JUMPER by LYNCH, REGGIE [PNT]     | 13:07 | 10-9          | H 1    |                                                       |
| ASSIST by MCBRAYER, DUPREE              | 13:07 |               |        |                                                       |
|                                         | 12:52 |               |        | TURNOVER by ROBY, ISAIAH                              |
| STEAL by MASON,NATE                     | 12:51 |               |        |                                                       |
| GOOD! 3PTR by MCBRAYER, DUPREE          | 12:43 | 10-12         | V 2    |                                                       |
| ASSIST by MASON,NATE                    | 12:43 |               |        |                                                       |
|                                         | 12:26 |               |        | FOUL by ROBY,ISAIAH                                   |
|                                         | 12:26 |               |        | TURNOVER by ROBY, ISAIAH                              |
|                                         | 12:26 |               |        | SUB IN: COPELAND, ISAAC                               |
|                                         | 12:26 |               |        | SUB OUT: ROBY,ISAIAH                                  |
| MISSED JUMPER by FITZ GERALD, DAVONTE   | 12:15 |               |        |                                                       |
|                                         | 12:15 |               |        | REBOUND (DEF) by GILL,ANTON                           |
|                                         | 11:58 | 12-12         | T      | GOOD! JUMPER by PALMER JR., JAMES [PNT]               |
| TIMEOUT media                           | 11:45 |               |        |                                                       |
| GOOD! LAYUP by COFFEY,AMIR [PNT]        | 11:35 | 12-14         | V 2    |                                                       |
|                                         | 11:25 |               |        | MISSED 3PTR by GILL,ANTON                             |
| REBOUND (DEF) by MCBRAYER, DUPREE       | 11:25 |               |        | •                                                     |
| MISSED JUMPER by MCBRAYER, DUPREE       | 11:13 |               |        |                                                       |
| , ,                                     | 11:13 |               |        | REBOUND (DEF) by COPELAND, ISAAC                      |
|                                         | 11:06 | 14-14         | Т      | GOOD! LAYUP by PALMER JR., JAMES [FB/PNT]             |
| MISSED JUMPER by FITZGERALD, DAVONTE    | 10:45 |               | •      | 000512.1101 by 1.7.2.112.1101.11,07.11120 [1.57.111.] |
| modes down extry in a derives, six on a | 10:45 |               |        | REBOUND (DEF) by ALLEN, THOMAS                        |
|                                         | 10:43 |               |        | MISSED 3PTR by GILL,ANTON                             |
|                                         | 10:21 |               |        | REBOUND (OFF) by COPELAND, ISAAC                      |
| FOUL by FITZGERALD, DAVONTE             | 10:19 |               |        | REDUCIND (OIT) BY COT ELAND, IOAAC                    |
| SUB IN: KONATE,BAKARY                   | 10:19 |               |        |                                                       |
| ,                                       |       |               |        |                                                       |
| SUB IN: WASHINGTON,ISAIAH               | 10:19 |               |        |                                                       |
| SUB IN: MURPHY, JORDAN                  | 10:19 |               |        |                                                       |
| SUB OUT: MCBRAYER, DUPREE               | 10:19 |               |        |                                                       |
| SUB OUT: FITZ GERALD, DAVONTE           | 10:19 |               |        |                                                       |
| SUB OUT: LYNCH,REGGIE                   | 10:19 |               |        |                                                       |
|                                         | 10:19 |               |        | SUB IN: WATSON JR.,GLYNN                              |
|                                         | 10:19 |               |        | SUB IN: TAYLOR,EVAN                                   |
|                                         | 10:19 |               |        | SUB IN: TSHIMANGA,JORDY                               |
|                                         | 10:19 |               |        | SUB OUT: ALLEN,THOMAS                                 |
|                                         | 10:19 |               |        | SUB OUT: GILL,ANTON                                   |
|                                         | 10:19 |               |        | SUB OUT: OKEKE,DUBY                                   |
|                                         | 10:04 | 17-14         | H 3    | GOOD! 3PTR by COPELAND, ISAAC                         |
|                                         | 10:04 |               |        | ASSIST by PALMER JR.,JAMES                            |
| TURNOVER by MURPHY, JORDAN              | 09:33 |               |        |                                                       |
|                                         | 09:31 |               |        | STEAL by WATSON JR.,GLYNN                             |
|                                         | 09:29 | 19-14         | H 5    | GOOD! LAYUP by WATSON JR.,GLYNN [FB/PNT]              |
| MISSED JUMPER by WASHINGTON, ISAIAH     | 09:05 |               |        | •                                                     |
| REBOUND (OFF) by MURPHY, JORDAN         | 09:05 |               |        |                                                       |
| MISSED JUMPER by MURPHY, JORDAN         | 09:02 |               |        |                                                       |
|                                         | 09:02 |               |        | BLOCK by COPELAND, ISAAC                              |
|                                         | 08:59 |               |        | REBOUND (DEF) by TEAM                                 |
| TIMEOUT 30SEC                           | 08:59 |               |        | NEBOOND (BEI ) by TE W                                |
| TIMESOT SOCIE                           | 08:52 | 21-14         | H 7    | GOOD! LAYUP by COPELAND,ISAAC [PNT]                   |
| FOUL by MURPHY, JORDAN                  | 08:52 | 21-14         | 11.7   | COOD: EATOR BY COT ELAND, IOAAC [FINT]                |
| FOOL BY WORPHT, JORDAN                  | 08:52 | 22 14         | H 8    | GOOD! FT by COPELAND, ISAAC                           |
| CLID IN LIVINGH DECOLE                  |       | 22-14         | по     | GOOD! FT BY COPELAND, ISAAC                           |
| SUB IN: LYNCH,REGGIE                    | 08:52 |               |        |                                                       |
| SUB IN: MCBRAYER, DUPREE                | 08:52 |               |        |                                                       |
| SUB IN: FITZGERALD, DAVONTE             | 08:52 |               |        |                                                       |
| SUB OUT: KONATE,BAKARY                  | 08:52 |               |        |                                                       |
| SUB OUT: MASON,NATE                     | 08:52 |               |        |                                                       |
| SUB OUT: MURPHY,JORDAN                  | 08:52 |               |        |                                                       |
| GOOD! JUMPER by LYNCH,REGGIE [PNT]      | 08:35 | 22-16         | H 6    |                                                       |
|                                         | 08:28 |               |        | MISSED JUMPER by TAYLOR,EVAN                          |
|                                         | 08:28 |               |        | REBOUND (OFF) by TSHIMANGA, JORDY                     |
|                                         | 08:26 |               |        | MISSED JUMPER by TSHIMANGA,JORDY                      |
|                                         | 08:26 |               |        | REBOUND (OFF) by TSHIMANGA,JORDY                      |
|                                         | 08:16 |               |        | MISSED 3PTR by WATSON JR.,GLYNN                       |
| REBOUND (DEF) by TEAM                   | 08:16 |               |        |                                                       |
|                                         | 08:16 |               |        | SUB IN: ROBY,ISAIAH                                   |
|                                         | 08:16 |               |        | SUB OUT: COPELAND, ISAAC                              |
| GOOD! JUMPER by COFFEY,AMIR             | 08:11 | 22-18         | H 4    | ,                                                     |
| ASSIST by WASHINGTON,ISAIAH             | 08:11 |               |        |                                                       |
|                                         | 07:42 |               |        | MISSED JUMPER by TAYLOR, EVAN                         |
|                                         | 07:42 |               |        | REBOUND (OFF) by TAYLOR,EVAN                          |
| FOUL by FITZGERALD, DAVONTE             | 07:41 |               |        | TEDOORD (OTT) by THEOR,EVAN                           |
| . 552 5; 1 112 521 5 22 ,D/W 5141 2     | 07:41 |               |        | TIMEOUT media                                         |
|                                         | 07:31 | 24-18         | H 6    | GOOD! JUMPER by WATSON JR.,GLYNN [PNT]                |
|                                         | 07:31 | <u>-</u> 7-10 | 110    | ASSIST by TAYLOR, EVAN                                |
|                                         | 07.01 |               |        | ACCIOI BY TATEON, EVAN                                |