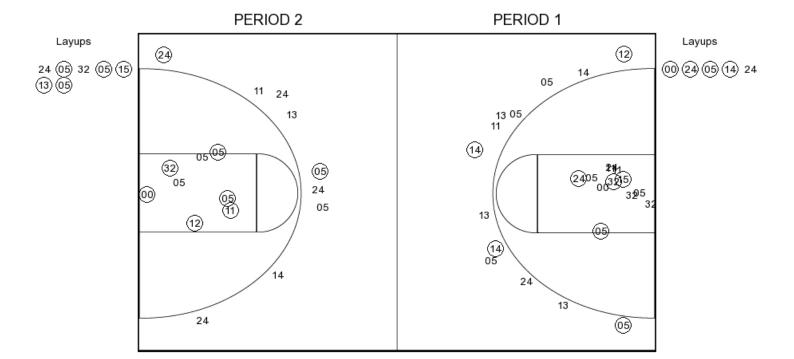

Score tied - 4 times Lead changed - 4 times

| VISITORS: Minnesota                       | Time  | Score | Margin | HOME: Nebraska                         |
|-------------------------------------------|-------|-------|--------|----------------------------------------|
| MISSED JUMPER by LYNCH,REGGIE             | 19:38 |       |        |                                        |
|                                           | 19:38 |       |        | REBOUND (DEF) by TSHIMANGA,JORDY       |
| FOUL by MURPHY, JORDAN                    | 19:38 |       |        |                                        |
|                                           | 19:10 |       |        | MISSED LAYUP by PALMER JR.,JAMES       |
| REBOUND (DEF) by COFFEY,AMIR              | 19:10 |       |        |                                        |
| MISSED 3PTR by COFFEY,AMIR                | 19:03 |       |        |                                        |
|                                           | 19:03 |       |        | REBOUND (DEF) by COPELAND, ISAAC       |
|                                           | 18:46 |       |        | MISSED 3PTR by COPELAND, ISAAC         |
| REBOUND (DEF) by MASON,NATE               | 18:46 |       |        |                                        |
| MISSED JUMPER by MURPHY,JORDAN            | 18:26 |       |        |                                        |
|                                           | 18:26 |       |        | BLOCK by COPELAND, ISAAC               |
|                                           | 18:24 |       |        | REBOUND (DEF) by WATSON JR.,GLYNN      |
|                                           | 18:10 | 2-0   | H 2    | GOOD! JUMPER by TSHIMANGA, JORDY [PNT] |
| MISSED 3PTR by MURPHY, JORDAN             | 17:52 |       |        |                                        |
|                                           | 17:52 |       |        | REBOUND (DEF) by TAYLOR, EVAN          |
| FOUL by MASON,NATE                        | 17:42 |       |        |                                        |
|                                           | 17:25 | 5-0   | H 5    | GOOD! 3PTR by WATSON JR.,GLYNN         |
|                                           | 17:25 |       |        | ASSIST by PALMER JR.,JAMES             |
| MISSED JUMPER by MASON,NATE               | 17:08 |       |        |                                        |
| REBOUND (OFF) by MURPHY, JORDAN           | 17:08 |       |        |                                        |
| MISSED JUMPER by MURPHY, JORDAN           | 17:06 |       |        |                                        |
|                                           | 17:06 |       |        | REBOUND (DEF) by TSHIMANGA, JORDY      |
|                                           | 16:58 |       |        | MISSED 3PTR by WATSON JR.,GLYNN        |
| REBOUND (DEF) by LYNCH, REGGIE            | 16:58 |       |        | ·                                      |
|                                           | 16:51 |       |        | FOUL by TAYLOR, EVAN                   |
|                                           | 16:41 |       |        | FOUL by TSHIMANGA, JORDY               |
| GOOD! FT by MURPHY, JORDAN                | 16:41 | 5-1   | H 4    |                                        |
| GOOD! FT by MURPHY, JORDAN                | 16:41 | 5-2   | H 3    |                                        |
| occon i by mora i i i,borabia             | 16:24 | 0 =   |        | MISSED JUMPER by WATSON JR.,GLYNN      |
|                                           | 16:24 |       |        | REBOUND (OFF) by WATSON JR.,GLYNN      |
|                                           | 16:21 |       |        | MISSED 3PTR by TAYLOR, EVAN            |
| REBOUND (DEF) by MASON,NATE               | 16:21 |       |        | micolb of Troy Princeri, Evill         |
| GOOD! 3PTR by MASON,NATE [FB]             | 16:17 | 5-5   | Т      |                                        |
| COOD: OF THE BY WINCOM, WITE [FB]         | 16:02 | 0.0   |        | TURNOVER by TSHIMANGA, JORDY           |
| STEAL by MCBRAYER, DUPREE                 | 16:01 |       |        | TOTAL VERT BY TOTAL NATION, SOILE T    |
| MISSED JUMPER by MCBRAYER, DUPREE         | 15:54 |       |        |                                        |
| REBOUND (OFF) by MURPHY, JORDAN           | 15:54 |       |        |                                        |
| GOOD! JUMPER by MURPHY, JORDAN [PNT]      | 15:50 | 5-7   | V 2    |                                        |
| CCCD: CCM ER by MCRI 111,001CD/44 [1 141] | 15:37 | 0 1   | V Z    | TURNOVER by TAYLOR,EVAN                |
| TIMEOUT media                             | 15:37 |       |        | TORROVER BY TATEOR, EVAIN              |
| Time Cot media                            | 15:37 |       |        | SUB IN: ROBY,ISAIAH                    |
|                                           | 15:37 |       |        | SUB IN: GILL,ANTON                     |
|                                           | 15:37 |       |        | SUB IN: OKEKE,DUBY                     |
|                                           | 15:37 |       |        | SUB OUT: COPELAND, ISAAC               |
|                                           | 15:37 |       |        | SUB OUT: PALMER JR., JAMES             |
|                                           | 15:37 |       |        | SUB OUT: TSHIMANGA, JORDY              |
| MISSED HIMBER by MIIDRHY JORDAN           | 15:27 |       |        | 30B 001. TSTIIWANGA,30NDT              |
| MISSED JUMPER by MURPHY, JORDAN           | 15:27 |       |        | REBOUND (DEF) by WATSON JR.,GLYNN      |
|                                           | 15:07 | 7-7   | Т      | GOOD! DUNK by OKEKE,DUBY [PNT]         |
|                                           |       | 7-7   | 1      |                                        |
| TUDNOVED by LVNOU DECOIE                  | 15:07 |       |        | ASSIST by TAYLOR,EVAN                  |
| TURNOVER by LYNCH,REGGIE                  | 14:46 |       |        | OTEN L MATOON ID OLVAN                 |
|                                           | 14:44 |       |        | STEAL by WATSON JR.,GLYNN              |
| DI COKI, MURRIN IORDAN                    | 14:18 |       |        | MISSED JUMPER by WATSON JR.,GLYNN      |
| BLOCK by MURPHY, JORDAN                   | 14:18 |       |        |                                        |
|                                           | 14:16 |       |        | REBOUND (OFF) by ROBY,ISAIAH           |
|                                           | 14:15 | 9-7   | H 2    | GOOD! JUMPER by ROBY,ISAIAH [PNT]      |
| MISSED JUMPER by MURPHY, JORDAN           | 13:54 |       |        |                                        |
|                                           | 13:54 |       |        | BLOCK by ROBY,ISAIAH                   |
| REBOUND (OFF) by MURPHY, JORDAN           | 13:52 |       |        |                                        |
| TURNOVER by TEAM                          | 13:51 |       |        |                                        |
|                                           | 13:45 |       |        | SUB IN: PALMER JR., JAMES              |
|                                           | 13:45 |       |        | SUB IN: ALLEN,THOMAS                   |
|                                           | 13:45 |       |        | SUB OUT: TAYLOR,EVAN                   |
|                                           | 13:45 |       |        | SUB OUT: WATSON JR.,GLYNN              |
| SUB IN: FITZGERALD, DAVONTE               | 13:37 |       |        |                                        |
| SUB OUT: MURPHY, JORDAN                   | 13:37 |       |        |                                        |
| FOUL by MCBRAYER, DUPREE                  | 13:28 |       |        |                                        |
|                                           | 13:28 |       |        | MISSED FT by PALMER JR., JAMES         |
|                                           | 13:28 |       |        | REBOUND (DEADB) by TEAM                |
|                                           |       |       |        | •                                      |

| VISITORS: Minnesota                     | Time  | Score         | Margin | HOME: Nebraska                                        |
|-----------------------------------------|-------|---------------|--------|-------------------------------------------------------|
|                                         | 13:28 | 10-7          | H 3    | GOOD! FT by PALMER JR.,JAMES                          |
| GOOD! JUMPER by LYNCH, REGGIE [PNT]     | 13:07 | 10-9          | H 1    |                                                       |
| ASSIST by MCBRAYER, DUPREE              | 13:07 |               |        |                                                       |
|                                         | 12:52 |               |        | TURNOVER by ROBY, ISAIAH                              |
| STEAL by MASON,NATE                     | 12:51 |               |        |                                                       |
| GOOD! 3PTR by MCBRAYER, DUPREE          | 12:43 | 10-12         | V 2    |                                                       |
| ASSIST by MASON,NATE                    | 12:43 |               |        |                                                       |
|                                         | 12:26 |               |        | FOUL by ROBY,ISAIAH                                   |
|                                         | 12:26 |               |        | TURNOVER by ROBY, ISAIAH                              |
|                                         | 12:26 |               |        | SUB IN: COPELAND, ISAAC                               |
|                                         | 12:26 |               |        | SUB OUT: ROBY,ISAIAH                                  |
| MISSED JUMPER by FITZ GERALD, DAVONTE   | 12:15 |               |        |                                                       |
|                                         | 12:15 |               |        | REBOUND (DEF) by GILL,ANTON                           |
|                                         | 11:58 | 12-12         | T      | GOOD! JUMPER by PALMER JR., JAMES [PNT]               |
| TIMEOUT media                           | 11:45 |               |        |                                                       |
| GOOD! LAYUP by COFFEY,AMIR [PNT]        | 11:35 | 12-14         | V 2    |                                                       |
|                                         | 11:25 |               |        | MISSED 3PTR by GILL,ANTON                             |
| REBOUND (DEF) by MCBRAYER, DUPREE       | 11:25 |               |        | •                                                     |
| MISSED JUMPER by MCBRAYER, DUPREE       | 11:13 |               |        |                                                       |
| , ,                                     | 11:13 |               |        | REBOUND (DEF) by COPELAND, ISAAC                      |
|                                         | 11:06 | 14-14         | Т      | GOOD! LAYUP by PALMER JR., JAMES [FB/PNT]             |
| MISSED JUMPER by FITZGERALD, DAVONTE    | 10:45 |               | •      | 000512.1101 by 1.7.2.112.1101.11,07.11120 [1.57.111.] |
| modes down extry in a derives, six on a | 10:45 |               |        | REBOUND (DEF) by ALLEN, THOMAS                        |
|                                         | 10:43 |               |        | MISSED 3PTR by GILL,ANTON                             |
|                                         | 10:21 |               |        | REBOUND (OFF) by COPELAND, ISAAC                      |
| FOUL by FITZGERALD, DAVONTE             | 10:19 |               |        | REDUCIND (OIT) BY COT ELAND, IOAAC                    |
| SUB IN: KONATE,BAKARY                   | 10:19 |               |        |                                                       |
| ,                                       |       |               |        |                                                       |
| SUB IN: WASHINGTON,ISAIAH               | 10:19 |               |        |                                                       |
| SUB IN: MURPHY, JORDAN                  | 10:19 |               |        |                                                       |
| SUB OUT: MCBRAYER, DUPREE               | 10:19 |               |        |                                                       |
| SUB OUT: FITZ GERALD, DAVONTE           | 10:19 |               |        |                                                       |
| SUB OUT: LYNCH,REGGIE                   | 10:19 |               |        |                                                       |
|                                         | 10:19 |               |        | SUB IN: WATSON JR.,GLYNN                              |
|                                         | 10:19 |               |        | SUB IN: TAYLOR,EVAN                                   |
|                                         | 10:19 |               |        | SUB IN: TSHIMANGA,JORDY                               |
|                                         | 10:19 |               |        | SUB OUT: ALLEN,THOMAS                                 |
|                                         | 10:19 |               |        | SUB OUT: GILL,ANTON                                   |
|                                         | 10:19 |               |        | SUB OUT: OKEKE,DUBY                                   |
|                                         | 10:04 | 17-14         | H 3    | GOOD! 3PTR by COPELAND, ISAAC                         |
|                                         | 10:04 |               |        | ASSIST by PALMER JR.,JAMES                            |
| TURNOVER by MURPHY, JORDAN              | 09:33 |               |        |                                                       |
|                                         | 09:31 |               |        | STEAL by WATSON JR.,GLYNN                             |
|                                         | 09:29 | 19-14         | H 5    | GOOD! LAYUP by WATSON JR.,GLYNN [FB/PNT]              |
| MISSED JUMPER by WASHINGTON, ISAIAH     | 09:05 |               |        | •                                                     |
| REBOUND (OFF) by MURPHY, JORDAN         | 09:05 |               |        |                                                       |
| MISSED JUMPER by MURPHY, JORDAN         | 09:02 |               |        |                                                       |
|                                         | 09:02 |               |        | BLOCK by COPELAND, ISAAC                              |
|                                         | 08:59 |               |        | REBOUND (DEF) by TEAM                                 |
| TIMEOUT 30SEC                           | 08:59 |               |        | NEBOOND (BEI ) by TE W                                |
| TIMESOT SOCIE                           | 08:52 | 21-14         | H 7    | GOOD! LAYUP by COPELAND,ISAAC [PNT]                   |
| FOUL by MURPHY, JORDAN                  | 08:52 | 21-14         | 11.7   | COOD: EATOR BY COT ELAND, IOAAC [FINT]                |
| FOOL BY WORPHT, JORDAN                  | 08:52 | 22 14         | H 8    | GOOD! FT by COPELAND, ISAAC                           |
| CLID IN LIVINGH DECOLE                  |       | 22-14         | по     | GOOD! FT BY COPELAND, ISAAC                           |
| SUB IN: LYNCH,REGGIE                    | 08:52 |               |        |                                                       |
| SUB IN: MCBRAYER, DUPREE                | 08:52 |               |        |                                                       |
| SUB IN: FITZGERALD, DAVONTE             | 08:52 |               |        |                                                       |
| SUB OUT: KONATE,BAKARY                  | 08:52 |               |        |                                                       |
| SUB OUT: MASON,NATE                     | 08:52 |               |        |                                                       |
| SUB OUT: MURPHY,JORDAN                  | 08:52 |               |        |                                                       |
| GOOD! JUMPER by LYNCH,REGGIE [PNT]      | 08:35 | 22-16         | H 6    |                                                       |
|                                         | 08:28 |               |        | MISSED JUMPER by TAYLOR,EVAN                          |
|                                         | 08:28 |               |        | REBOUND (OFF) by TSHIMANGA, JORDY                     |
|                                         | 08:26 |               |        | MISSED JUMPER by TSHIMANGA,JORDY                      |
|                                         | 08:26 |               |        | REBOUND (OFF) by TSHIMANGA,JORDY                      |
|                                         | 08:16 |               |        | MISSED 3PTR by WATSON JR.,GLYNN                       |
| REBOUND (DEF) by TEAM                   | 08:16 |               |        |                                                       |
|                                         | 08:16 |               |        | SUB IN: ROBY,ISAIAH                                   |
|                                         | 08:16 |               |        | SUB OUT: COPELAND, ISAAC                              |
| GOOD! JUMPER by COFFEY,AMIR             | 08:11 | 22-18         | H 4    | ,                                                     |
| ASSIST by WASHINGTON,ISAIAH             | 08:11 |               |        |                                                       |
|                                         | 07:42 |               |        | MISSED JUMPER by TAYLOR, EVAN                         |
|                                         | 07:42 |               |        | REBOUND (OFF) by TAYLOR,EVAN                          |
| FOUL by FITZGERALD, DAVONTE             | 07:41 |               |        | TEDOORD (OTT) by THEOR,EVAN                           |
| . 552 5; 1 112 521 5 22 ,D/W 5141 2     | 07:41 |               |        | TIMEOUT media                                         |
|                                         | 07:31 | 24-18         | H 6    | GOOD! JUMPER by WATSON JR.,GLYNN [PNT]                |
|                                         | 07:31 | <u>-</u> 7-10 | 110    | ASSIST by TAYLOR, EVAN                                |
|                                         | 07.01 |               |        | ACCIOI BY TATEON, EVAN                                |