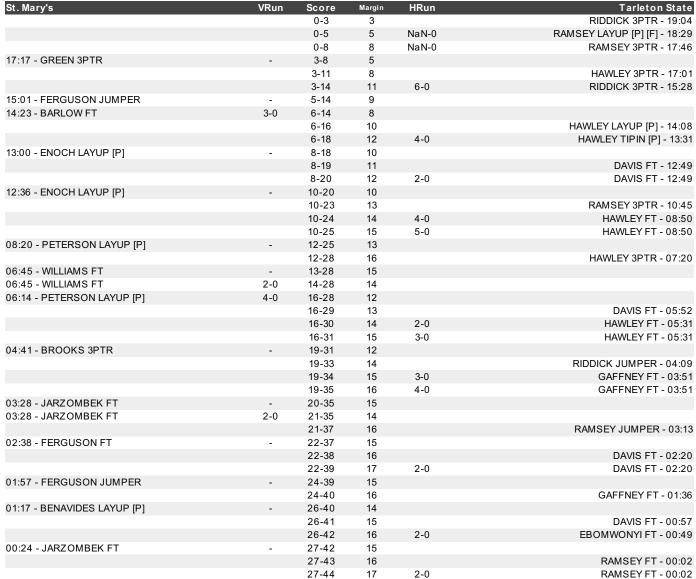

#### St. Mary's 61 - 1-5, 0-0

|                                                    | lary's 61 - 1-5, 0-0                                                                                                                                                                               |        | Tatal                                                                                       | 0.04                                                                                     |                                                                                    |                                                                                   | - I · · ·                                                          |                                                          |                                                                          |                                                               |                                                               |                                                                         |                                                                    |                                                                                   |                                                                          |
|----------------------------------------------------|----------------------------------------------------------------------------------------------------------------------------------------------------------------------------------------------------|--------|---------------------------------------------------------------------------------------------|------------------------------------------------------------------------------------------|------------------------------------------------------------------------------------|-----------------------------------------------------------------------------------|--------------------------------------------------------------------|----------------------------------------------------------|--------------------------------------------------------------------------|---------------------------------------------------------------|---------------------------------------------------------------|-------------------------------------------------------------------------|--------------------------------------------------------------------|-----------------------------------------------------------------------------------|--------------------------------------------------------------------------|
| ##                                                 | Player                                                                                                                                                                                             |        | Total<br>FG-FGA                                                                             | 3-Ptr<br>FG-FGA                                                                          | FT-FTA                                                                             | Off                                                                               | ebour<br>Def                                                       |                                                          | PF                                                                       | TP                                                            | A                                                             | то                                                                      | Blk                                                                | Stl                                                                               | Min                                                                      |
| 03                                                 | GREEN,JUWAN                                                                                                                                                                                        | *      | 3-7                                                                                         | 2-3                                                                                      | 0-0                                                                                | 1                                                                                 | 1                                                                  | 2                                                        | 2                                                                        | 8                                                             | 0                                                             | 6                                                                       | 0                                                                  | 3                                                                                 | 24                                                                       |
| 11                                                 | RADOJICIC,PETAR                                                                                                                                                                                    | *      | 0-0                                                                                         | 0-0                                                                                      | 0-0                                                                                | 0                                                                                 | 2                                                                  | 2                                                        | 5                                                                        | 0                                                             | 0                                                             | 2                                                                       | 0                                                                  | 0                                                                                 | 13                                                                       |
| 12                                                 | FERGUSON, WILL                                                                                                                                                                                     | *      | 4-11                                                                                        | 1-5                                                                                      | 4-6                                                                                | 0                                                                                 | 3                                                                  | 3                                                        | 4                                                                        | 13                                                            | 5                                                             | 5                                                                       | 0                                                                  | 0                                                                                 | 36                                                                       |
| 15                                                 | BROOKS,SKYLER                                                                                                                                                                                      | *      | 1-4                                                                                         | 1-4                                                                                      | 2-3                                                                                | 1                                                                                 | 2                                                                  | 3                                                        | 2                                                                        | 5                                                             | 0                                                             | 0                                                                       | 0                                                                  | 0                                                                                 | 14                                                                       |
| 30                                                 | PETERSON, DIMITRI                                                                                                                                                                                  | *      | 2-5                                                                                         | 0-0                                                                                      | 1-2                                                                                | 1                                                                                 | 1                                                                  | 2                                                        | 2                                                                        | 5                                                             | 0                                                             | 0                                                                       | 0                                                                  | 0                                                                                 | 14                                                                       |
| 05                                                 | ENOCH, DEMARCO                                                                                                                                                                                     |        | 2-3                                                                                         | 0-0                                                                                      | 1-2                                                                                | 1                                                                                 | 1                                                                  | 2                                                        | 3                                                                        | 5                                                             | 1                                                             | 0                                                                       | 0                                                                  | 1                                                                                 | 24                                                                       |
| 10                                                 | BENAVIDES,ROBBIE                                                                                                                                                                                   |        | 2-6                                                                                         | 1-4                                                                                      | 0-0                                                                                | 1                                                                                 | 0                                                                  | 1                                                        | 3                                                                        | 5                                                             | 3                                                             | 3                                                                       | 0                                                                  | 3                                                                                 | 16                                                                       |
| 20                                                 | MCCULLOUGH,NIKAU                                                                                                                                                                                   |        | 0-2                                                                                         | 0-2                                                                                      | 0-0                                                                                | 0                                                                                 | 0                                                                  | 0                                                        | 1                                                                        | 0                                                             | 0                                                             | 1                                                                       | 0                                                                  | 0                                                                                 | 5                                                                        |
| 32                                                 | WILLIAMS, FREDDIE                                                                                                                                                                                  |        | 4-10                                                                                        | 3-5                                                                                      | 3-4                                                                                | 2                                                                                 | 4                                                                  | 6                                                        | 2                                                                        | 14                                                            | 1                                                             | 0                                                                       | 0                                                                  | 1                                                                                 | 27                                                                       |
| 40                                                 | BARLOW, TYLER                                                                                                                                                                                      |        | 0-1                                                                                         | 0-0                                                                                      | 1-2                                                                                | 0                                                                                 | 2                                                                  | 2                                                        | 2                                                                        | 1                                                             | 0                                                             | 0                                                                       | 1                                                                  | 0                                                                                 | 12                                                                       |
| 45                                                 | JARZOMBEK,ZACH                                                                                                                                                                                     |        | 1-5                                                                                         | 0-0                                                                                      | 3-4                                                                                | 2                                                                                 | 1                                                                  | 3                                                        | 2                                                                        | 5                                                             | 0                                                             | 0                                                                       | 0                                                                  | 0                                                                                 | 16                                                                       |
|                                                    | TEAM                                                                                                                                                                                               |        |                                                                                             |                                                                                          |                                                                                    | 2                                                                                 | 2                                                                  | 4                                                        | 0                                                                        |                                                               |                                                               | 0                                                                       |                                                                    |                                                                                   |                                                                          |
|                                                    | TOTALS                                                                                                                                                                                             |        | 19-54                                                                                       | 8-23                                                                                     | 15-23                                                                              | 11                                                                                | 19                                                                 | 30                                                       | 28                                                                       | 61                                                            | 10                                                            | 17                                                                      | 1                                                                  | 8                                                                                 | 201                                                                      |
|                                                    |                                                                                                                                                                                                    |        |                                                                                             |                                                                                          |                                                                                    |                                                                                   |                                                                    |                                                          |                                                                          |                                                               | De                                                            | adba                                                                    | all Re                                                             | ebour                                                                             | ids: 7,0                                                                 |
| FG %                                               | 1st Half: 9-25                                                                                                                                                                                     | 36.0%  | 2nd Hal                                                                                     | lf· 1                                                                                    | 10-29                                                                              | 34.5%                                                                             | <u> </u>                                                           | Game                                                     |                                                                          | 10                                                            | 9-54                                                          |                                                                         | 35.2                                                               | 0%                                                                                |                                                                          |
| 3FG %                                              | 5 1st Half: 2-9                                                                                                                                                                                    | 22.2%  | 2nd Hal                                                                                     | lf:                                                                                      | 6-14                                                                               | 42.9%                                                                             | ,<br>0                                                             | Game                                                     | :                                                                        | 8                                                             | 3-23                                                          |                                                                         | 34.8                                                               | 8%                                                                                |                                                                          |
| FT %                                               | 1st Half: 7-10                                                                                                                                                                                     | 70.0%  | 2nd Hal                                                                                     | lf:                                                                                      | 8-13                                                                               | 61.5%                                                                             | 0                                                                  | Game                                                     | :                                                                        | 15                                                            | 5-23                                                          |                                                                         | 65.2                                                               | 2%                                                                                |                                                                          |
| Tarle                                              | eton State 87 - 2-2, 0-0                                                                                                                                                                           |        |                                                                                             |                                                                                          |                                                                                    |                                                                                   |                                                                    |                                                          |                                                                          |                                                               |                                                               |                                                                         |                                                                    |                                                                                   |                                                                          |
|                                                    | Player                                                                                                                                                                                             |        | Total<br>FG-FGA                                                                             | 3-Ptr<br>FG-FGA                                                                          | FT-FTA                                                                             |                                                                                   | boun<br>Def                                                        | ds<br>Tot                                                | DE                                                                       |                                                               |                                                               |                                                                         |                                                                    | <b>.</b>                                                                          |                                                                          |
| 00                                                 | Flayel                                                                                                                                                                                             |        |                                                                                             |                                                                                          |                                                                                    |                                                                                   |                                                                    |                                                          |                                                                          | тр                                                            | Λ                                                             | TΟ                                                                      | BIK                                                                | C+1                                                                               | Min                                                                      |
|                                                    | RAMSEY CORINT HIAN                                                                                                                                                                                 | *      |                                                                                             |                                                                                          |                                                                                    | Off<br>0                                                                          |                                                                    |                                                          | PF<br>0                                                                  | TP<br>21                                                      |                                                               |                                                                         | Blk<br>0                                                           | Stl<br>0                                                                          | Min<br>32                                                                |
| 01                                                 | RAMSEY,CORINT HIAN                                                                                                                                                                                 | *      | 6-12                                                                                        | 2-5                                                                                      | 7-11                                                                               | 0                                                                                 | 1                                                                  | 1                                                        | 0                                                                        | 21                                                            | 1                                                             | 4                                                                       | 0                                                                  | 0                                                                                 | 32                                                                       |
| 01<br>04                                           | LANDS, JARAAN                                                                                                                                                                                      |        | 6-12<br>2-3                                                                                 | 2-5<br>0-1                                                                               | 7-11<br>0-1                                                                        | 0                                                                                 | 1<br>4                                                             |                                                          | 0<br>3                                                                   |                                                               |                                                               | 4<br>2                                                                  | 0<br>1                                                             | 0<br>1                                                                            | 32<br>15                                                                 |
| 04                                                 | LANDS,JARAAN<br>EBOMWONYI,NOSA                                                                                                                                                                     | *      | 6-12<br>2-3<br>0-3                                                                          | 2-5<br>0-1<br>0-2                                                                        | 7-11<br>0-1<br>1-2                                                                 | 0<br>0<br>1                                                                       | 1<br>4<br>3                                                        | 1<br>4<br>4                                              | 0<br>3<br>2                                                              | 21<br>4<br>1                                                  | 1<br>1                                                        | 4<br>2<br>0                                                             | 0<br>1<br>1                                                        | 0<br>1<br>2                                                                       | 32<br>15<br>29                                                           |
|                                                    | LANDS,JARAAN<br>EBOMWONYI,NOSA<br>RIDDICK,DESHAWN                                                                                                                                                  | *      | 6-12<br>2-3                                                                                 | 2-5<br>0-1                                                                               | 7-11<br>0-1                                                                        | 0                                                                                 | 1<br>4                                                             | 1<br>4                                                   | 0<br>3                                                                   | 21<br>4                                                       | 1<br>1<br>1                                                   | 4<br>2                                                                  | 0<br>1                                                             | 0<br>1                                                                            | 32<br>15                                                                 |
| 04<br>12                                           | LANDS,JARAAN<br>EBOMWONYI,NOSA<br>RIDDICK,DESHAWN<br>HAWLEY,JOSH                                                                                                                                   | *      | 6-12<br>2-3<br>0-3<br>4-5                                                                   | 2-5<br>0-1<br>0-2<br>3-4                                                                 | 7-11<br>0-1<br>1-2<br>4-4                                                          | 0<br>0<br>1<br>0                                                                  | 1<br>4<br>3<br>3                                                   | 1<br>4<br>4<br>3                                         | 0<br>3<br>2<br>2                                                         | 21<br>4<br>1<br>15                                            | 1<br>1<br>1<br>4                                              | 4<br>2<br>0<br>2                                                        | 0<br>1<br>1<br>0                                                   | 0<br>1<br>2<br>6                                                                  | 32<br>15<br>29<br>34<br>32                                               |
| 04<br>12<br>32                                     | LANDS,JARAAN<br>EBOMWONYI,NOSA<br>RIDDICK,DESHAWN                                                                                                                                                  | *      | 6-12<br>2-3<br>0-3<br>4-5<br>7-12                                                           | 2-5<br>0-1<br>0-2<br>3-4<br>2-4                                                          | 7-11<br>0-1<br>1-2<br>4-4<br>6-6                                                   | 0<br>0<br>1<br>0<br>2                                                             | 1<br>4<br>3<br>3<br>3                                              | 1<br>4<br>4<br>3<br>5                                    | 0<br>3<br>2<br>2<br>3                                                    | 21<br>4<br>1<br>15<br>22                                      | 1<br>1<br>1<br>4<br>2                                         | 4<br>2<br>0<br>2<br>2                                                   | 0<br>1<br>1<br>0                                                   | 0<br>1<br>2<br>6<br>2                                                             | 32<br>15<br>29<br>34                                                     |
| 04<br>12<br>32<br>02                               | LANDS,JARAAN<br>EBOMWONYI,NOSA<br>RIDDICK,DESHAWN<br>HAWLEY,JOSH<br>ENLOE,PRESTON                                                                                                                  | *<br>* | 6-12<br>2-3<br>0-3<br>4-5<br>7-12<br>1-2                                                    | 2-5<br>0-1<br>0-2<br>3-4<br>2-4<br>0-1                                                   | 7-11<br>0-1<br>1-2<br>4-4<br>6-6<br>1-1                                            | 0<br>0<br>1<br>0<br>2<br>0                                                        | 1<br>4<br>3<br>3<br>3<br>0                                         | 1<br>4<br>3<br>5<br>0                                    | 0<br>3<br>2<br>2<br>3<br>0                                               | 21<br>4<br>15<br>22<br>3                                      | 1<br>1<br>1<br>4<br>2<br>1                                    | 4<br>2<br>0<br>2<br>2<br>1                                              | 0<br>1<br>1<br>0<br>1<br>0                                         | 0<br>1<br>2<br>6<br>2<br>1                                                        | 32<br>15<br>29<br>34<br>32<br>11                                         |
| 04<br>12<br>32<br>02<br>20                         | LANDS,JARAAN<br>EBOMWONYI,NOSA<br>RIDDICK,DESHAWN<br>HAWLEY,JOSH<br>ENLOE,PRESTON<br>BIRT,RYAN                                                                                                     | *<br>* | 6-12<br>2-3<br>0-3<br>4-5<br>7-12<br>1-2<br>0-0                                             | 2-5<br>0-1<br>0-2<br>3-4<br>2-4<br>0-1<br>0-0                                            | 7-11<br>0-1<br>1-2<br>4-4<br>6-6<br>1-1<br>0-0                                     | 0<br>0<br>1<br>0<br>2<br>0<br>0                                                   | 1<br>4<br>3<br>3<br>3<br>0<br>1                                    | 1<br>4<br>3<br>5<br>0<br>1                               | 0<br>3<br>2<br>2<br>3<br>0<br>0                                          | 21<br>4<br>15<br>22<br>3<br>0                                 | 1<br>1<br>4<br>2<br>1<br>0                                    | 4<br>2<br>2<br>2<br>1<br>0                                              | 0<br>1<br>1<br>0<br>1<br>0<br>0                                    | 0<br>1<br>2<br>6<br>2<br>1<br>0                                                   | 32<br>15<br>29<br>34<br>32<br>11<br>2                                    |
| 04<br>12<br>32<br>02<br>20<br>24                   | LANDS,JARAAN<br>EBOMWONYI,NOSA<br>RIDDICK,DESHAWN<br>HAWLEY,JOSH<br>ENLOE,PRESTON<br>BIRT,RYAN<br>HILL,JESSE                                                                                       | *<br>* | 6-12<br>2-3<br>0-3<br>4-5<br>7-12<br>1-2<br>0-0<br>0-1                                      | 2-5<br>0-1<br>0-2<br>3-4<br>2-4<br>0-1<br>0-0<br>0-0                                     | 7-11<br>0-1<br>1-2<br>4-4<br>6-6<br>1-1<br>0-0<br>0-1                              | 0<br>0<br>1<br>0<br>2<br>0<br>0<br>0<br>0                                         | 1<br>4<br>3<br>3<br>3<br>0<br>1<br>2                               | 1<br>4<br>3<br>5<br>0<br>1<br>2                          | 0<br>3<br>2<br>3<br>0<br>0<br>2                                          | 21<br>4<br>15<br>22<br>3<br>0<br>0                            | 1<br>1<br>4<br>2<br>1<br>0<br>0                               | 4<br>2<br>2<br>2<br>1<br>0<br>1                                         | 0<br>1<br>1<br>0<br>1<br>0<br>0<br>0                               | 0<br>1<br>2<br>6<br>2<br>1<br>0<br>0                                              | 32<br>15<br>29<br>34<br>32<br>11<br>2<br>11                              |
| 04<br>12<br>32<br>02<br>20<br>24<br>33             | LANDS,JARAAN<br>EBOMWONYI,NOSA<br>RIDDICK,DESHAWN<br>HAWLEY,JOSH<br>ENLOE,PRESTON<br>BIRT,RYAN<br>HILL,JESSE<br>GAFFNEY,CLASHON                                                                    | *<br>* | 6-12<br>2-3<br>0-3<br>4-5<br>7-12<br>1-2<br>0-0<br>0-1<br>2-3                               | 2-5<br>0-1<br>0-2<br>3-4<br>2-4<br>0-1<br>0-0<br>0-0<br>0-0                              | 7-11<br>0-1<br>1-2<br>4-4<br>6-6<br>1-1<br>0-0<br>0-1<br>3-4                       | 0<br>0<br>1<br>0<br>2<br>0<br>0<br>0<br>0<br>1                                    | 1<br>4<br>3<br>3<br>3<br>0<br>1<br>2<br>4                          | 1<br>4<br>3<br>5<br>0<br>1<br>2<br>5                     | 0<br>3<br>2<br>3<br>0<br>0<br>2<br>4                                     | 21<br>4<br>15<br>22<br>3<br>0<br>0<br>7                       | 1<br>1<br>4<br>2<br>1<br>0<br>0<br>0                          | 4<br>2<br>2<br>2<br>1<br>0<br>1<br>0                                    | 0<br>1<br>1<br>0<br>1<br>0<br>0<br>0<br>2                          | 0<br>1<br>2<br>6<br>2<br>1<br>0<br>0<br>0                                         | 32<br>15<br>29<br>34<br>32<br>11<br>2<br>11<br>13                        |
| 04<br>12<br>32<br>02<br>20<br>24<br>33<br>34       | LANDS,JARAAN<br>EBOMWONYI,NOSA<br>RIDDICK,DESHAWN<br>HAWLEY,JOSH<br>ENLOE,PRESTON<br>BIRT,RYAN<br>HILL,JESSE<br>GAFFNEY,CLASHON<br>EWELL,LANCE                                                     | *<br>* | 6-12<br>2-3<br>0-3<br>4-5<br>7-12<br>1-2<br>0-0<br>0-1<br>2-3<br>1-1                        | 2-5<br>0-1<br>0-2<br>3-4<br>2-4<br>0-1<br>0-0<br>0-0<br>0-0<br>0-0                       | 7-11<br>0-1<br>1-2<br>4-4<br>6-6<br>1-1<br>0-0<br>0-1<br>3-4<br>0-0                | 0<br>0<br>1<br>0<br>2<br>0<br>0<br>0<br>0<br>0<br>1<br>0                          | 1<br>4<br>3<br>3<br>3<br>0<br>1<br>2<br>4<br>0                     | 1<br>4<br>3<br>5<br>0<br>1<br>2<br>5<br>0                | 0<br>3<br>2<br>3<br>0<br>0<br>2<br>4<br>3                                | 21<br>4<br>15<br>22<br>3<br>0<br>0<br>7<br>2                  | 1<br>1<br>4<br>2<br>1<br>0<br>0<br>0<br>1                     | 4<br>2<br>2<br>1<br>0<br>1<br>0<br>0<br>0                               | 0<br>1<br>0<br>1<br>0<br>0<br>0<br>2<br>0                          | 0<br>1<br>2<br>6<br>2<br>1<br>0<br>0<br>0<br>0                                    | 32<br>15<br>29<br>34<br>32<br>11<br>2<br>11<br>13<br>5                   |
| 04<br>12<br>32<br>02<br>20<br>24<br>33<br>34<br>40 | LANDS, JARAAN<br>EBOMWONYI, NOSA<br>RIDDICK, DESHAWN<br>HAWLEY, JOSH<br>ENLOE, PRESTON<br>BIRT, RYAN<br>HILL, JESSE<br>GAFFNEY, CLASHON<br>EWELL, LANCE<br>DAVIS, ANT HONY                         | *<br>* | 6-12<br>2-3<br>0-3<br>4-5<br>7-12<br>1-2<br>0-0<br>0-1<br>2-3<br>1-1<br>2-5                 | 2-5<br>0-1<br>0-2<br>3-4<br>2-4<br>0-1<br>0-0<br>0-0<br>0-0<br>0-0<br>0-0<br>1-1         | 7-11<br>0-1<br>1-2<br>4-4<br>6-6<br>1-1<br>0-0<br>0-1<br>3-4<br>0-0<br>7-11        | 0<br>0<br>1<br>0<br>2<br>0<br>0<br>0<br>0<br>1<br>0<br>2                          | 1<br>4<br>3<br>3<br>0<br>1<br>2<br>4<br>0<br>2                     | 1<br>4<br>3<br>5<br>0<br>1<br>2<br>5<br>0<br>4           | 0<br>3<br>2<br>3<br>0<br>0<br>2<br>4<br>3<br>0                           | 21<br>4<br>15<br>22<br>3<br>0<br>0<br>7<br>2<br>12            | 1<br>1<br>4<br>2<br>1<br>0<br>0<br>0<br>1<br>1                | 4<br>2<br>2<br>1<br>0<br>1<br>0<br>0<br>2                               | 0<br>1<br>1<br>0<br>1<br>0<br>0<br>0<br>0<br>2<br>0<br>0<br>0<br>0 | 0<br>1<br>2<br>6<br>2<br>1<br>0<br>0<br>0<br>0<br>0<br>0                          | 32<br>15<br>29<br>34<br>32<br>11<br>2<br>11<br>13<br>5<br>15             |
| 04<br>12<br>32<br>02<br>20<br>24<br>33<br>34<br>40 | LANDS, JARAAN<br>EBOMWONYI, NOSA<br>RIDDICK, DESHAWN<br>HAWLEY, JOSH<br>ENLOE, PRESTON<br>BIRT, RYAN<br>HILL, JESSE<br>GAFFNEY, CLASHON<br>EWELL, LANCE<br>DAVIS, ANTHONY<br>MARSHALL, SAM         | *<br>* | 6-12<br>2-3<br>0-3<br>4-5<br>7-12<br>1-2<br>0-0<br>0-1<br>2-3<br>1-1<br>2-5                 | 2-5<br>0-1<br>0-2<br>3-4<br>2-4<br>0-1<br>0-0<br>0-0<br>0-0<br>0-0<br>0-0<br>1-1         | 7-11<br>0-1<br>1-2<br>4-4<br>6-6<br>1-1<br>0-0<br>0-1<br>3-4<br>0-0<br>7-11        | 0<br>0<br>1<br>0<br>2<br>0<br>0<br>0<br>0<br>1<br>0<br>0<br>1<br>0<br>2<br>0      | 1<br>4<br>3<br>3<br>0<br>1<br>2<br>4<br>0<br>2<br>0                | 1<br>4<br>3<br>5<br>0<br>1<br>2<br>5<br>0<br>4<br>0      | 0<br>3<br>2<br>3<br>0<br>0<br>2<br>4<br>3<br>0<br>0<br>0                 | 21<br>4<br>15<br>22<br>3<br>0<br>0<br>7<br>2<br>12            | 1<br>1<br>4<br>2<br>1<br>0<br>0<br>0<br>1<br>1<br>1           | 4<br>2<br>2<br>2<br>1<br>0<br>1<br>0<br>0<br>0<br>2<br>0<br>0           | 0<br>1<br>1<br>0<br>1<br>0<br>0<br>0<br>0<br>2<br>0<br>0<br>0<br>0 | 0<br>1<br>2<br>6<br>2<br>1<br>0<br>0<br>0<br>0<br>0<br>0                          | 32<br>15<br>29<br>34<br>32<br>11<br>2<br>11<br>13<br>5<br>15             |
| 04<br>12<br>32<br>02<br>20<br>24<br>33<br>34<br>40 | LANDS, JARAAN<br>EBOMWONYI, NOSA<br>RIDDICK, DESHAWN<br>HAWLEY, JOSH<br>ENLOE, PRESTON<br>BIRT, RYAN<br>HILL, JESSE<br>GAFFNEY, CLASHON<br>EWELL, LANCE<br>DAVIS, ANTHONY<br>MARSHALL, SAM<br>TEAM | *<br>* | 6-12<br>2-3<br>0-3<br>4-5<br>7-12<br>1-2<br>0-0<br>0-1<br>2-3<br>1-1<br>2-5<br>0-0          | 2-5<br>0-1<br>0-2<br>3-4<br>2-4<br>0-1<br>0-0<br>0-0<br>0-0<br>0-0<br>1-1<br>0-0         | 7-11<br>0-1<br>1-2<br>4-4<br>6-6<br>1-1<br>0-0<br>0-1<br>3-4<br>0-0<br>7-11<br>0-0 | 0<br>0<br>1<br>0<br>2<br>0<br>0<br>0<br>0<br>1<br>0<br>0<br>1<br>0<br>2<br>0<br>4 | 1<br>4<br>3<br>3<br>0<br>1<br>2<br>4<br>0<br>2<br>0<br>2<br>0<br>2 | 1<br>4<br>3<br>5<br>0<br>1<br>2<br>5<br>0<br>4<br>0<br>6 | 0<br>3<br>2<br>3<br>0<br>0<br>2<br>4<br>3<br>0<br>0<br>0<br>0<br>0       | 21<br>4<br>15<br>22<br>3<br>0<br>0<br>7<br>2<br>12<br>0       | 1<br>1<br>4<br>2<br>1<br>0<br>0<br>0<br>1<br>1<br>1<br>1<br>3 | 4<br>2<br>2<br>1<br>0<br>1<br>0<br>0<br>2<br>0<br>0<br>0<br>0<br>1<br>4 | 0<br>1<br>0<br>1<br>0<br>0<br>0<br>2<br>0<br>0<br>0<br>0<br>0<br>5 | 0<br>1<br>2<br>6<br>2<br>1<br>0<br>0<br>0<br>0<br>0<br>0<br>0<br>0<br>12          | 32<br>15<br>29<br>34<br>32<br>11<br>2<br>11<br>13<br>5<br>15<br>2        |
| 04<br>12<br>32<br>02<br>20<br>24<br>33<br>34<br>40 | LANDS, JARAAN<br>EBOMWONYI, NOSA<br>RIDDICK, DESHAWN<br>HAWLEY, JOSH<br>ENLOE, PRESTON<br>BIRT, RYAN<br>HILL, JESSE<br>GAFFNEY, CLASHON<br>EWELL, LANCE<br>DAVIS, ANTHONY<br>MARSHALL, SAM<br>TEAM | *<br>* | 6-12<br>2-3<br>0-3<br>4-5<br>7-12<br>1-2<br>0-0<br>0-1<br>2-3<br>1-1<br>2-5<br>0-0<br>25-47 | 2-5<br>0-1<br>0-2<br>3-4<br>2-4<br>0-1<br>0-0<br>0-0<br>0-0<br>0-0<br>1-1<br>0-0<br>8-18 | 7-11<br>0-1<br>1-2<br>4-4<br>6-6<br>1-1<br>0-0<br>0-1<br>3-4<br>0-0<br>7-11<br>0-0 | 0<br>0<br>1<br>0<br>2<br>0<br>0<br>0<br>0<br>1<br>0<br>0<br>1<br>0<br>2<br>0<br>4 | 1<br>4<br>3<br>3<br>0<br>1<br>2<br>4<br>0<br>2<br>0<br>2<br>25     | 1<br>4<br>3<br>5<br>0<br>1<br>2<br>5<br>0<br>4<br>0<br>6 | 0<br>3<br>2<br>3<br>0<br>0<br>2<br>4<br>3<br>0<br>0<br>0<br>0<br>0<br>19 | 21<br>4<br>15<br>22<br>3<br>0<br>0<br>7<br>2<br>12<br>0<br>87 | 1<br>1<br>4<br>2<br>1<br>0<br>0<br>0<br>1<br>1<br>1<br>1<br>3 | 4<br>2<br>2<br>1<br>0<br>1<br>0<br>0<br>2<br>0<br>0<br>0<br>0<br>1<br>4 | 0<br>1<br>0<br>1<br>0<br>0<br>0<br>2<br>0<br>0<br>0<br>0<br>0<br>5 | 0<br>1<br>2<br>6<br>2<br>1<br>0<br>0<br>0<br>0<br>0<br>0<br>0<br>0<br>12<br>ebour | 32<br>15<br>29<br>34<br>32<br>11<br>2<br>11<br>13<br>5<br>15<br>2<br>201 |

13-20

Officials: Glen Dixon, Brent Simmons, Johnny Wilkins Technical Fouls: St. Mary's- None. Tarleton State- None.

| Score by periods | 1st | 2nd | Total |
|------------------|-----|-----|-------|
| St. Mary's       | 27  | 34  | 61    |
| Tarleton State   | 44  | 43  | 87    |

16-21

76.2%

2nd Half:

Last FG - STMU 2nd-00:15, TSU 2nd-00:29.

1st Half:

FT %

Largest lead - St. Mary's by ; Tarleton State by 29 2nd-01:00 STMU led for 0:00. TSU led for 39:04. Game was tied for 0:56.

|        | In    | Off | 2nd    | Fast  |       |
|--------|-------|-----|--------|-------|-------|
| Points | Paint | T/O | Chance | Break | Bench |
| STMU   | 12    | 15  | 8      | 0     | 30    |
| TSU    | 26    | 14  | 8      | 8     | 24    |

29-41

70.7%

Score tied - 0 times; Lead changed - 0 times

Game:

65.0%