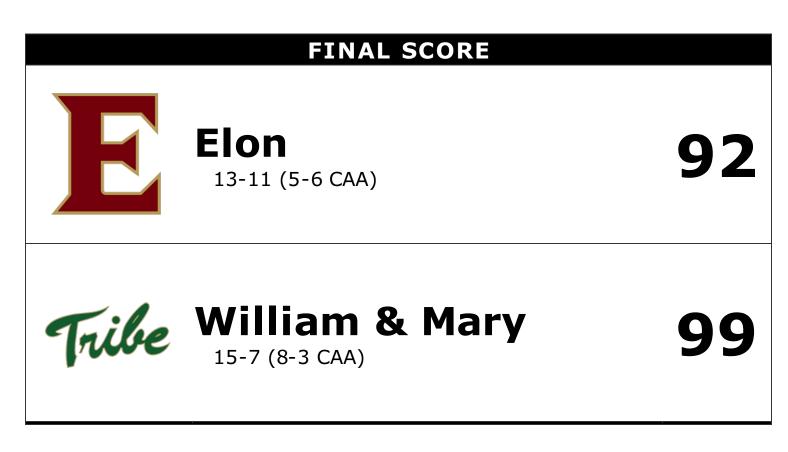

#### William & Mary 99 - 15-7 (8-3 CAA)

| William & Mary 99 - 15-7 (8-3 CAA) |                   |                      |        |        |               |                |     |      |    |    |           |      |              |      |          |
|------------------------------------|-------------------|----------------------|--------|--------|---------------|----------------|-----|------|----|----|-----------|------|--------------|------|----------|
|                                    |                   | Total 3-Ptr Rebounds |        |        |               |                |     |      |    |    |           |      |              |      |          |
|                                    | Player            |                      | FG-FGA | FG-FGA | FT-FTA        | Off            | Def | Tot  | PF | ΤP | Α         | то   | Blk          | Stl  | Min      |
| 02                                 | MILON,MAT T       | g                    | 2-9    | 1-3    | 0-0           | 0              | 1   | 1    | 2  | 5  | 4         | 0    | 0            | 1    | 24       |
| 10                                 | BURCHFIELD,CONNOR | g                    | 7-12   | 3-5    | 0-0           | 0              | 4   | 4    | 1  | 17 | 2         | 3    | 0            | 0    | 35       |
| 13                                 | KNIGHT, NAT HAN   | С                    | 8-10   | 0-0    | 4-6           | 2              | 4   | 6    | 3  | 20 | 6         | 2    | 2            | 0    | 32       |
| 23                                 | PIERCE, JUST IN   | f                    | 10-14  | 6-9    | 4-7           | 2              | 10  | 12   | 0  | 30 | 4         | 1    | 0            | 0    | 35       |
| 34                                 | COHN, DAVID       | g                    | 2-9    | 0-4    | 5-6           | 0              | 2   | 2    | 3  | 9  | 5         | 0    | 0            | 2    | 33       |
| 12                                 | LOEWE,LUKE        |                      | 0-0    | 0-0    | 0-0           | 0              | 1   | 1    | 1  | 0  | 0         | 1    | 0            | 0    | 7        |
| 15                                 | HARRISON,COLE     |                      | 0-1    | 0-0    | 0-0           | 2              | 2   | 4    | 0  | 0  | 1         | 0    | 0            | 1    | 7        |
| 21                                 | TOT,OLIVER        |                      | 1-1    | 0-0    | 0-0           | 0              | 0   | 0    | 2  | 2  | 2         | 0    | 1            | 0    | 7        |
| 22                                 | ROWLEY, PAUL      |                      | 6-7    | 3-4    | 1-2           | 0              | 1   | 1    | 4  | 16 | 1         | 1    | 2            | 0    | 20       |
|                                    | TEAM              |                      |        |        |               | 0              | 2   | 2    | 0  |    |           | 0    |              |      |          |
|                                    | TOTALS            |                      | 36-63  | 13-25  | 14-21         | 6              | 27  | 33   | 16 | 99 | 25        | 8    | 5            | 4    | 200      |
|                                    |                   |                      |        | •      |               |                |     | -    |    |    | De        | adba | ll Re        | bour | nds: 2,0 |
| FG %<br>3FG %                      |                   | 60.0%<br>57.1%       |        |        | 15-28<br>5-11 | 53.6°<br>45.5° |     | Game |    |    | 63<br>-25 |      | 57.1<br>52.0 |      |          |
| FT %                               |                   | 56.7%                |        |        | 12-18         | 66.79          |     | Game |    |    | -21       |      | 66.7         |      |          |