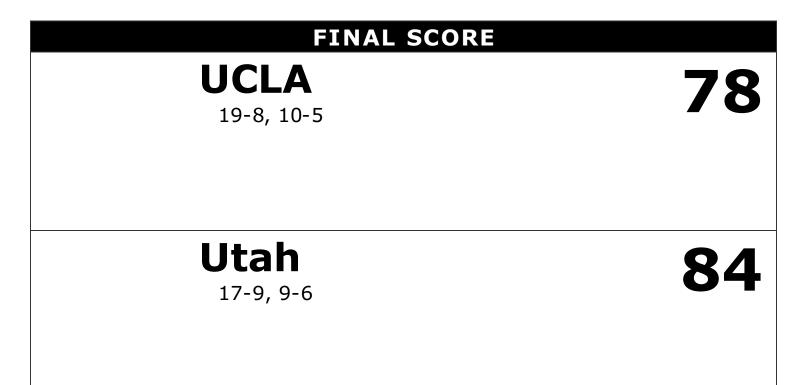

Officials: Verne Harris, Larry Spaulding, Kelly Pfeifer Technical Fouls: UCLA- None. Utah- None. Attendance: 13141

| Score by periods | 1st | 2nd | Total |
|------------------|-----|-----|-------|
| UCLA             | 40  | 38  | 78    |
| Utah             | 47  | 37  | 84    |

34 JOHNSON, JAYCE

11 SEELEY, CHRIS

TEAM

Totals

FG %

FT %

3FG %

| Score by periods | 1st | 2nd | Total |
|------------------|-----|-----|-------|
| UCLA             | 40  | 38  | 78    |
| Utah             | 47  | 37  | 84    |

53.8% 84.6%

11-13

Officials: Verne Harris, Larry Spaulding, Kelly Pfeifer Technical Fouls: UCLA- None. Utah- None.

Half:

FT %

| Score by periods | 1st | 2nd | Total |
|------------------|-----|-----|-------|
| UCLA             | 40  | 38  | 78    |
| Utah             | 47  | 37  | 84    |