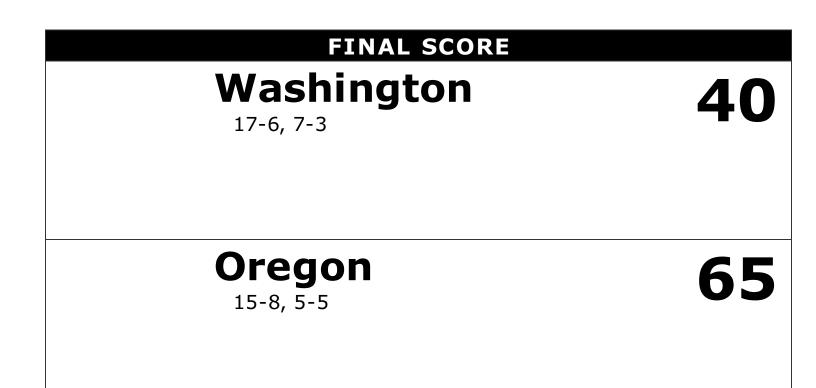

#### Washington 40 - 17-6, 7-3

| Wasi | Washington 40 - 17-6, 7-3 |   |        |        |        |     |      |     |    |    |    |      |       |      |          |
|------|---------------------------|---|--------|--------|--------|-----|------|-----|----|----|----|------|-------|------|----------|
|      | -                         |   | Total  | 3-Ptr  |        | Re  | boun | ds  |    |    |    |      |       |      |          |
| ##   | Player                    |   | FG-FGA | FG-FGA | FT-FTA | Off | Def  | Tot | PF | ΤP | Α  | ТО   | Blk   | Stl  | Min      |
| 01   | CRISP,DAVID               | g | 2-10   | 1-6    | 0-0    | 0   | 2    | 2   | 3  | 5  | 2  | 2    | 0     | 0    | 31       |
| 04   | T HYBULLE, MAT ISSE       | g | 1-7    | 0-1    | 0-0    | 3   | 2    | 5   | 0  | 2  | 2  | 1    | 0     | 2    | 37       |
| 05   | NOWELL, JAYLEN            | g | 4-15   | 1-5    | 0-0    | 0   | 2    | 2   | 4  | 9  | 1  | 5    | 0     | 2    | 30       |
| 15   | DICKERSON,NOAH            | f | 5-9    | 0-0    | 4-5    | 3   | 8    | 11  | 3  | 14 | 0  | 2    | 0     | 1    | 27       |
| 33   | T IMMINS,SAM              | f | 0-2    | 0-0    | 0-0    | 2   | 3    | 5   | 3  | 0  | 0  | 2    | 0     | 0    | 10       |
| 11   | CART ER,NAHZIAH           |   | 1-3    | 0-1    | 2-2    | 0   | 0    | 0   | 2  | 4  | 1  | 0    | 1     | 0    | 13       |
| 13   | WRIGHT, HAMEIR            |   | 0-1    | 0-0    | 0-0    | 0   | 2    | 2   | 1  | 0  | 0  | 2    | 2     | 0    | 11       |
| 14   | CART ER III, MICHAEL      |   | 0-0    | 0-0    | 0-2    | 0   | 0    | 0   | 0  | 0  | 0  | 0    | 0     | 0    | 8        |
| 22   | GREEN, DOMINIC            |   | 1-5    | 1-4    | 1-2    | 0   | 2    | 2   | 2  | 4  | 0  | 1    | 1     | 0    | 30       |
| 23   | JOHNSON,CARLOS            |   | 1-2    | 0-0    | 0-0    | 0   | 1    | 1   | 1  | 2  | 0  | 1    | 0     | 0    | 4        |
|      | ТЕАМ                      |   |        |        |        | 2   | 1    | 3   | 0  |    |    | 0    |       |      |          |
|      | TOTALS                    |   | 15-54  | 3-17   | 7-11   | 10  | 23   | 33  | 19 | 40 | 6  | 16   | 4     | 5    | 201      |
|      |                           |   |        |        |        |     |      |     |    |    | De | adba | ll Re | bour | nds: 2,0 |
|      |                           |   |        |        |        |     |      |     |    |    |    |      |       |      |          |

#### Oregon 65 - 15-8, 5-5

|                       |                                                     |                         | Total  | 3-Ptr  |                      | Re                      | ebour  | nds                  |    |    |                   |      |                      |      |          |
|-----------------------|-----------------------------------------------------|-------------------------|--------|--------|----------------------|-------------------------|--------|----------------------|----|----|-------------------|------|----------------------|------|----------|
| ##                    | Player                                              |                         | FG-FGA | FG-FGA | FT-FTA               | Off                     | Def    | Tot                  | PF | ΤP | A                 | то   | Blk                  | Stl  | Min      |
| 00                    | BROWN, TROY                                         | f                       | 8-12   | 1-2    | 4-4                  | 0                       | 5      | 5                    | 0  | 21 | 2                 | 4    | 0                    | 2    | 35       |
| 03                    | PRIT CHARD, PAYT ON                                 | g                       | 5-10   | 2-5    | 0-0                  | 0                       | 3      | 3                    | 2  | 12 | 8                 | 0    | 0                    | 0    | 34       |
| 05                    | BROWN,ELIJAH                                        | g                       | 2-9    | 1-7    | 0-1                  | 0                       | 4      | 4                    | 0  | 5  | 3                 | 2    | 0                    | 1    | 30       |
| 13                    | WHIT E, PAUL                                        | f                       | 1-7    | 0-0    | 2-2                  | 1                       | 2      | 3                    | 4  | 4  | 2                 | 2    | 0                    | 0    | 23       |
| 22                    | MCINT OSH, MIKYLE                                   | f                       | 2-5    | 0-0    | 4-6                  | 4                       | 5      | 9                    | 3  | 8  | 2                 | 0    | 0                    | 1    | 26       |
| 01                    | WOOT EN, KENNY                                      |                         | 6-7    | 0-0    | 0-2                  | 1                       | 4      | 5                    | 3  | 12 | 0                 | 1    | 7                    | 1    | 21       |
| 10                    | BAILEY JR., VICTOR                                  |                         | 1-5    | 1-3    | 0-0                  | 1                       | 3      | 4                    | 1  | 3  | 2                 | 2    | 0                    | 0    | 19       |
| 11                    | SMITH,KEITH                                         |                         | 0-0    | 0-0    | 0-0                  | 0                       | 0      | 0                    | 0  | 0  | 0                 | 0    | 0                    | 0    | 6        |
| 24                    | KIGAB,ABU                                           |                         | 0-0    | 0-0    | 0-0                  | 0                       | 0      | 0                    | 1  | 0  | 0                 | 0    | 0                    | 0    | 6        |
|                       | TEAM                                                |                         |        |        |                      | 1                       | 4      | 5                    | 0  |    |                   | 0    |                      |      |          |
|                       | TOTALS                                              |                         | 25-55  | 5-17   | 10-15                | 8                       | 30     | 38                   | 14 | 65 | 19                | 11   | 7                    | 5    | 200      |
|                       |                                                     |                         |        |        |                      |                         |        |                      |    |    | De                | adba | ll Re                | bour | nds: 4,1 |
| FG %<br>3FG %<br>FT % | 1st Half: 11-27<br>5 1st Half: 3-9<br>1st Half: 3-5 | 40.7%<br>33.3%<br>60.0% | 2nd Ha | lf:    | 14-28<br>2-8<br>7-10 | 50.0%<br>25.0%<br>70.0% | ,<br>0 | Game<br>Game<br>Game | :  | 5  | -55<br>-17<br>-15 |      | 45.5<br>29.4<br>66.7 | %    |          |

Officials: Mike Reed, Dick Cartmell, Larry Spaulding Technical Fouls: Washington- None. Oregon- None. Attendance: 9938

| Score by periods | 1st | 2nd | Total |
|------------------|-----|-----|-------|
| Washington       | 21  | 19  | 40    |
| Oregon           | 28  | 37  | 65    |