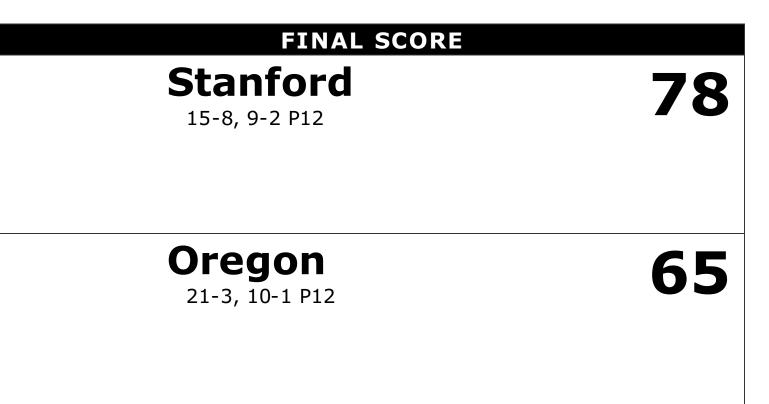

#### Stanford 78 - 15-8, 9-2 P12

| Stan                                                                        | ford 78 - 15-8, 9-2 P12                                                                                                                                      |                                           |                                                                       | <b>-</b>                                                                                                                               | 0.51                                                                                                                 |                                                                           | _                                                                 |                                                                 |                                                                                                 |                                                 |                                                                                             |                                                              |                                                         |                                               |                                                                        |                                                                          |
|-----------------------------------------------------------------------------|--------------------------------------------------------------------------------------------------------------------------------------------------------------|-------------------------------------------|-----------------------------------------------------------------------|----------------------------------------------------------------------------------------------------------------------------------------|----------------------------------------------------------------------------------------------------------------------|---------------------------------------------------------------------------|-------------------------------------------------------------------|-----------------------------------------------------------------|-------------------------------------------------------------------------------------------------|-------------------------------------------------|---------------------------------------------------------------------------------------------|--------------------------------------------------------------|---------------------------------------------------------|-----------------------------------------------|------------------------------------------------------------------------|--------------------------------------------------------------------------|
| ##                                                                          | Player                                                                                                                                                       |                                           |                                                                       | Total<br>FG-FGA                                                                                                                        | 3-Ptr<br>FG-FGA                                                                                                      | FT-FTA                                                                    | Re<br>Off                                                         | eboun<br>Def                                                    | as<br>Tot                                                                                       | PF                                              | ΤP                                                                                          | А                                                            | то                                                      | Blk                                           | Stl                                                                    | Min                                                                      |
| 05                                                                          | JOHNSON,KAYLEE                                                                                                                                               |                                           | f                                                                     | 1-3                                                                                                                                    | 0-0                                                                                                                  | 0-0                                                                       | 3                                                                 | 3                                                               | 6                                                                                               | 4                                               | 2                                                                                           | 1                                                            | 1                                                       | 1                                             | 0                                                                      | 22                                                                       |
| 11                                                                          | SMITH, ALANNA                                                                                                                                                |                                           | f                                                                     | 6-11                                                                                                                                   | 1-5                                                                                                                  | 1-2                                                                       | 2                                                                 | 5                                                               | 7                                                                                               | 4                                               | 14                                                                                          | 2                                                            | 1                                                       | 4                                             | 1                                                                      | 31                                                                       |
| 12                                                                          | MCPHEE, BRITTANY                                                                                                                                             |                                           | g                                                                     | 14-22                                                                                                                                  | 3-5                                                                                                                  | 2-4                                                                       | 0                                                                 | 2                                                               | 2                                                                                               | 1                                               | 33                                                                                          | 2                                                            | 1                                                       | 0                                             | 0                                                                      | 30                                                                       |
| 13                                                                          | SNIEZEK,MARTA                                                                                                                                                |                                           | g                                                                     | 2-3                                                                                                                                    | 0-0                                                                                                                  | 0-0                                                                       | 0                                                                 | 3                                                               | 3                                                                                               | 2                                               | 4                                                                                           | 5                                                            | 1                                                       | 0                                             | 2                                                                      | 35                                                                       |
| 23                                                                          | WILLIAMS, KIANA                                                                                                                                              |                                           | g                                                                     | 5-13                                                                                                                                   | 4-11                                                                                                                 | 0-0                                                                       | 0                                                                 | 1                                                               | 1                                                                                               | 1                                               | 14                                                                                          | 4                                                            | 0                                                       | 1                                             | 2                                                                      | 32                                                                       |
| 03                                                                          | WILSON, ANNA                                                                                                                                                 |                                           | Ŭ                                                                     | 0-0                                                                                                                                    | 0-0                                                                                                                  | 0-0                                                                       | 0                                                                 | 0                                                               | 0                                                                                               | 0                                               | 0                                                                                           | 0                                                            | 0                                                       | 0                                             | 0                                                                      | 1                                                                        |
| 04                                                                          | FINGALL,NADIA                                                                                                                                                |                                           |                                                                       | 1-2                                                                                                                                    | 1-1                                                                                                                  | 2-2                                                                       | 2                                                                 | 3                                                               | 5                                                                                               | 2                                               | 5                                                                                           | 0                                                            | 0                                                       | 0                                             | 1                                                                      | 13                                                                       |
| 10                                                                          | JEROME, ALYSSA                                                                                                                                               |                                           |                                                                       | 0-0                                                                                                                                    | 0-0                                                                                                                  | 0-0                                                                       | 1                                                                 | 0                                                               | 1                                                                                               | 2                                               | 0                                                                                           | 0                                                            | 1                                                       | 0                                             | 0                                                                      | 4                                                                        |
| 15                                                                          | DODSON,MAYA                                                                                                                                                  |                                           |                                                                       | 0-3                                                                                                                                    | 0-0                                                                                                                  | 0-0                                                                       | 0                                                                 | 1                                                               | 1                                                                                               | 0                                               | 0                                                                                           | 0                                                            | 0                                                       | 1                                             | 0                                                                      | 9                                                                        |
| 21                                                                          | CARRINGT ON, DIJONAI                                                                                                                                         |                                           |                                                                       | 2-9                                                                                                                                    | 0-1                                                                                                                  | 2-2                                                                       | 0                                                                 | 1                                                               | 1                                                                                               | 0                                               | 6                                                                                           | 3                                                            | 1                                                       | 0                                             | 2                                                                      | 23                                                                       |
|                                                                             | TEAM                                                                                                                                                         |                                           |                                                                       |                                                                                                                                        |                                                                                                                      |                                                                           | 4                                                                 | 3                                                               | 7                                                                                               | 0                                               |                                                                                             |                                                              | 0                                                       |                                               |                                                                        |                                                                          |
|                                                                             | TOTALS                                                                                                                                                       |                                           |                                                                       | 31-66                                                                                                                                  | 9-23                                                                                                                 | 7-10                                                                      | 12                                                                | 22                                                              | 34                                                                                              | 16                                              | 78                                                                                          | 17                                                           | 6                                                       | 7                                             | 8                                                                      | 200                                                                      |
|                                                                             |                                                                                                                                                              |                                           |                                                                       | 1                                                                                                                                      | 1                                                                                                                    | 1                                                                         | I                                                                 |                                                                 |                                                                                                 |                                                 |                                                                                             | De                                                           | adba                                                    | ll Re                                         |                                                                        | nds: 2,0                                                                 |
|                                                                             | 1-11-15 10.00                                                                                                                                                | 27 50/                                    | 2                                                                     | ما ا مالا،                                                                                                                             | 40.04                                                                                                                | · C                                                                       |                                                                   | 24                                                              | <b>CC</b>                                                                                       | 47.00                                           | ,                                                                                           |                                                              |                                                         |                                               |                                                                        | , .                                                                      |
| FG %                                                                        | 1st Half: 12-32<br>1st Qtr 6-18                                                                                                                              | 37.5%<br>33.3%                            | 2r                                                                    | nd Half:<br>nd Qtr                                                                                                                     | 6-14 4                                                                                                               | 5.9% Gam<br>2.9% 3rd 0                                                    | Qtr                                                               |                                                                 | 19                                                                                              | 47.0%<br>47.4%                                  | 6 Δ                                                                                         | lth Qtr                                                      |                                                         | 10-1                                          | 15                                                                     | 66.7%                                                                    |
| 3FG %                                                                       | 1st Half: 3-12<br>1st Qtr 2-6                                                                                                                                | 25.0%<br>33.3%                            | 2r                                                                    | nd Half:<br>nd Qtr                                                                                                                     | 1-6 1                                                                                                                | 4.5% Gam<br>6.7% 3rd 0                                                    | Qtr                                                               | 5-                                                              | 23<br>10                                                                                        | 39.1%<br>50.0%                                  | 6 4                                                                                         | lth Qtr                                                      |                                                         | 1                                             | -1                                                                     | 100.0%                                                                   |
| FT %                                                                        | 1st Half: 5-6<br>1st Qtr 2-2                                                                                                                                 | 83.3%<br>100.0%                           |                                                                       | nd Half:<br>nd Qtr                                                                                                                     |                                                                                                                      | 60.0% Gam<br>75.0% 3rd 0                                                  |                                                                   |                                                                 | 10<br>2-4                                                                                       | 70.0%<br>50.0%                                  |                                                                                             | lth Qtr                                                      |                                                         | С                                             | 0-0                                                                    | 0%                                                                       |
|                                                                             |                                                                                                                                                              |                                           |                                                                       |                                                                                                                                        |                                                                                                                      |                                                                           |                                                                   |                                                                 |                                                                                                 |                                                 |                                                                                             |                                                              |                                                         |                                               |                                                                        |                                                                          |
| Orec                                                                        | ion 65 - 21-3, 10-1 P12                                                                                                                                      |                                           |                                                                       |                                                                                                                                        |                                                                                                                      |                                                                           |                                                                   |                                                                 |                                                                                                 |                                                 |                                                                                             |                                                              |                                                         |                                               |                                                                        |                                                                          |
| -                                                                           | jon 65 - 21-3, 10-1 P12                                                                                                                                      |                                           |                                                                       | Total                                                                                                                                  | 3-Ptr                                                                                                                | 1                                                                         |                                                                   | eboun                                                           |                                                                                                 |                                                 |                                                                                             |                                                              |                                                         |                                               |                                                                        |                                                                          |
|                                                                             | Player                                                                                                                                                       |                                           | -                                                                     | FG-FGA                                                                                                                                 | FG-FGA                                                                                                               | FT-FTA                                                                    | Off                                                               | Def                                                             | Tot                                                                                             | PF                                              | TP                                                                                          |                                                              | <u>TO</u>                                               |                                               |                                                                        | Min                                                                      |
| <br>00                                                                      | Player<br>SABALLY,SATOU                                                                                                                                      |                                           | f                                                                     | FG-FGA<br>5-14                                                                                                                         | FG-FGA<br>1-8                                                                                                        | 3-4                                                                       | Off<br>0                                                          | Def<br>1                                                        | Tot<br>1                                                                                        | 3                                               | 14                                                                                          | 1                                                            | 2                                                       | 2                                             | 1                                                                      | 36                                                                       |
| ##<br>00<br>05                                                              | Player<br>SABALLY,SATOU<br>CAZORLA,MAITE                                                                                                                     |                                           | g                                                                     | FG-FGA<br>5-14<br>4-7                                                                                                                  | FG-FGA<br>1-8<br>1-3                                                                                                 | 3-4<br>0-0                                                                | Off<br>0<br>1                                                     | Def<br>1<br>2                                                   | Tot<br>1<br>3                                                                                   | 3<br>3                                          | 14<br>9                                                                                     | 1<br>4                                                       | 2<br>2                                                  | 2<br>0                                        | 1<br>2                                                                 | 36<br>39                                                                 |
| ##<br>00<br>05<br>20                                                        | Player<br>SABALLY,SATOU<br>CAZORLA,MAITE<br>IONESCU,SABRINA                                                                                                  |                                           | g<br>g                                                                | FG-FGA<br>5-14<br>4-7<br>6-14                                                                                                          | FG-FGA<br>1-8<br>1-3<br>4-6                                                                                          | 3-4<br>0-0<br>6-7                                                         | Off<br>0<br>1<br>1                                                | Def<br>1<br>2<br>6                                              | Tot<br>1<br>3<br>7                                                                              | 3<br>3<br>4                                     | 14<br>9<br>22                                                                               | 1<br>4<br>7                                                  | 2<br>2<br>7                                             | 2<br>0<br>1                                   | 1<br>2<br>2                                                            | 36<br>39<br>39                                                           |
| ##<br>00<br>05<br>20<br>24                                                  | Player<br>SABALLY,SATOU<br>CAZORLA,MAITE<br>IONESCU,SABRINA<br>HEBARD,RUTHY                                                                                  |                                           | g<br>g<br>f                                                           | FG-FGA<br>5-14<br>4-7<br>6-14<br>6-11                                                                                                  | FG-FGA<br>1-8<br>1-3<br>4-6<br>0-0                                                                                   | 3-4<br>0-0<br>6-7<br>4-4                                                  | Off<br>0<br>1<br>1<br>3                                           | Def<br>1<br>2<br>6<br>5                                         | Tot<br>1<br>3<br>7<br>8                                                                         | 3<br>3<br>4<br>0                                | 14<br>9<br>22<br>16                                                                         | 1<br>4<br>7<br>0                                             | 2<br>2<br>7<br>2                                        | 2<br>0<br>1                                   | 1<br>2<br>2<br>0                                                       | 36<br>39<br>39<br>39                                                     |
| ##<br>00<br>05<br>20<br>24<br>44                                            | Player<br>SABALLY,SATOU<br>CAZORLA,MAITE<br>IONESCU,SABRINA<br>HEBARD,RUTHY<br>MCGWIRE,MALLORY                                                               |                                           | g<br>g                                                                | FG-FGA<br>5-14<br>4-7<br>6-14<br>6-11<br>2-7                                                                                           | FG-FGA<br>1-8<br>1-3<br>4-6<br>0-0<br>0-0                                                                            | 3-4<br>0-0<br>6-7<br>4-4<br>0-0                                           | Off<br>0<br>1<br>1<br>3<br>2                                      | Def<br>1<br>2<br>6<br>5<br>5                                    | Tot<br>1<br>3<br>7<br>8<br>7                                                                    | 3<br>3<br>4<br>0<br>1                           | 14<br>9<br>22<br>16<br>4                                                                    | 1<br>4<br>7<br>0<br>1                                        | 2<br>2<br>7<br>2<br>1                                   | 2<br>0<br>1<br>1<br>0                         | 1<br>2<br>2<br>0                                                       | 36<br>39<br>39<br>39<br>28                                               |
| ##<br>00<br>05<br>20<br>24<br>44<br>15                                      | Player<br>SABALLY,SATOU<br>CAZORLA,MAITE<br>IONESCU,SABRINA<br>HEBARD,RUTHY<br>MCGWIRE,MALLORY<br>MALEY,ANNELI                                               |                                           | g<br>g<br>f                                                           | FG-FGA<br>5-14<br>4-7<br>6-14<br>6-11<br>2-7<br>0-2                                                                                    | FG-FGA<br>1-8<br>1-3<br>4-6<br>0-0<br>0-0<br>0-2                                                                     | 3-4<br>0-0<br>6-7<br>4-4<br>0-0<br>0-0                                    | Off<br>0<br>1<br>3<br>2<br>0                                      | Def<br>1<br>2<br>6<br>5<br>5<br>5<br>2                          | Tot<br>1<br>3<br>7<br>8<br>7<br>2                                                               | 3<br>3<br>4<br>0<br>1<br>0                      | 14<br>9<br>22<br>16<br>4<br>0                                                               | 1<br>4<br>7<br>0<br>1<br>0                                   | 2<br>2<br>7<br>2<br>1<br>0                              | 2<br>0<br>1<br>1<br>0<br>0                    | 1<br>2<br>0<br>0<br>0                                                  | 36<br>39<br>39<br>39<br>28<br>8                                          |
| ##<br>00<br>05<br>20<br>24<br>44<br>15<br>31                                | Player<br>SABALLY,SATOU<br>CAZORLA,MAITE<br>IONESCU,SABRINA<br>HEBARD,RUTHY<br>MCGWIRE,MALLORY<br>MALEY,ANNELI<br>AYUSO,AINA                                 |                                           | g<br>g<br>f                                                           | FG-FGA<br>5-14<br>4-7<br>6-14<br>6-11<br>2-7<br>0-2<br>0-0                                                                             | FG-FGA<br>1-8<br>1-3<br>4-6<br>0-0<br>0-0<br>0-2<br>0-0                                                              | 3-4<br>0-0<br>6-7<br>4-4<br>0-0<br>0-0<br>0-0                             | Off<br>0<br>1<br>3<br>2<br>0<br>0<br>0                            | Def<br>1<br>2<br>6<br>5<br>5<br>5<br>2<br>0                     | Tot<br>1<br>3<br>7<br>8<br>7<br>8<br>7<br>2<br>0                                                | 3<br>3<br>4<br>0<br>1<br>0<br>0                 | 14<br>9<br>22<br>16<br>4<br>0<br>0                                                          | 1<br>4<br>7<br>0<br>1<br>0<br>0                              | 2<br>7<br>2<br>1<br>0                                   | 2<br>0<br>1<br>0<br>0<br>0                    | 1<br>2<br>0<br>0<br>0<br>0                                             | 36<br>39<br>39<br>39<br>28<br>8<br>2                                     |
| ##<br>00<br>05<br>20<br>24<br>44<br>15                                      | Player<br>SABALLY,SATOU<br>CAZORLA,MAITE<br>IONESCU,SABRINA<br>HEBARD,RUTHY<br>MCGWIRE,MALLORY<br>MALEY,ANNELI<br>AYUSO,AINA<br>GILDON,OTI                   |                                           | g<br>g<br>f                                                           | FG-FGA<br>5-14<br>4-7<br>6-14<br>6-11<br>2-7<br>0-2                                                                                    | FG-FGA<br>1-8<br>1-3<br>4-6<br>0-0<br>0-0<br>0-2                                                                     | 3-4<br>0-0<br>6-7<br>4-4<br>0-0<br>0-0                                    | Off<br>0<br>1<br>3<br>2<br>0<br>0<br>0<br>2                       | Def<br>1<br>2<br>6<br>5<br>5<br>2<br>0<br>0<br>1                | Tot<br>1<br>3<br>7<br>8<br>7<br>2<br>0<br>0<br>3                                                | 3<br>3<br>4<br>0<br>1<br>0<br>0<br>1            | 14<br>9<br>22<br>16<br>4<br>0                                                               | 1<br>4<br>7<br>0<br>1<br>0                                   | 2<br>7<br>2<br>1<br>0<br>1<br>0                         | 2<br>0<br>1<br>1<br>0<br>0                    | 1<br>2<br>0<br>0<br>0                                                  | 36<br>39<br>39<br>39<br>28<br>8                                          |
| ##<br>00<br>05<br>20<br>24<br>44<br>15<br>31                                | Player<br>SABALLY,SATOU<br>CAZORLA,MAITE<br>IONESCU,SABRINA<br>HEBARD,RUTHY<br>MCGWIRE,MALLORY<br>MALEY,ANNELI<br>AYUSO,AINA<br>GILDON,OTI<br>TEAM           |                                           | g<br>g<br>f                                                           | FG-FGA<br>5-14<br>4-7<br>6-14<br>6-11<br>2-7<br>0-2<br>0-0<br>0-2                                                                      | FG-FGA<br>1-8<br>1-3<br>4-6<br>0-0<br>0-0<br>0-2<br>0-0<br>0-0<br>0-0                                                | 3-4<br>0-0<br>6-7<br>4-4<br>0-0<br>0-0<br>0-0<br>0-0<br>0-0               | Off<br>0<br>1<br>3<br>2<br>0<br>0<br>0<br>2<br>3                  | Def<br>1<br>2<br>6<br>5<br>5<br>2<br>0<br>1<br>2<br>2<br>0      | Tot<br>1<br>3<br>7<br>8<br>7<br>2<br>0<br>3<br>5                                                | 3<br>3<br>4<br>0<br>1<br>0<br>0<br>1<br>0       | 14<br>9<br>22<br>16<br>4<br>0<br>0<br>0                                                     | 1<br>4<br>7<br>0<br>1<br>0<br>0<br>1                         | 2<br>7<br>2<br>1<br>0<br>1<br>0<br>0<br>0               | 2<br>0<br>1<br>0<br>0<br>0<br>0               | 1<br>2<br>0<br>0<br>0<br>0<br>0                                        | 36<br>39<br>39<br>28<br>8<br>2<br>9                                      |
| ##<br>00<br>05<br>20<br>24<br>44<br>15<br>31                                | Player<br>SABALLY,SATOU<br>CAZORLA,MAITE<br>IONESCU,SABRINA<br>HEBARD,RUTHY<br>MCGWIRE,MALLORY<br>MALEY,ANNELI<br>AYUSO,AINA<br>GILDON,OTI                   |                                           | g<br>g<br>f                                                           | FG-FGA<br>5-14<br>4-7<br>6-14<br>6-11<br>2-7<br>0-2<br>0-0                                                                             | FG-FGA<br>1-8<br>1-3<br>4-6<br>0-0<br>0-0<br>0-2<br>0-0                                                              | 3-4<br>0-0<br>6-7<br>4-4<br>0-0<br>0-0<br>0-0                             | Off<br>0<br>1<br>3<br>2<br>0<br>0<br>0<br>2                       | Def<br>1<br>2<br>6<br>5<br>5<br>2<br>0<br>0<br>1                | Tot<br>1<br>3<br>7<br>8<br>7<br>2<br>0<br>0<br>3                                                | 3<br>3<br>4<br>0<br>1<br>0<br>0<br>1            | 14<br>9<br>22<br>16<br>4<br>0<br>0                                                          | 1<br>4<br>7<br>0<br>1<br>0<br>0<br>1<br>1                    | 2<br>7<br>2<br>1<br>0<br>1<br>0<br>0<br>15              | 2<br>0<br>1<br>0<br>0<br>0<br>0<br>0          | 1<br>2<br>0<br>0<br>0<br>0<br>0<br>5                                   | 36<br>39<br>39<br>28<br>8<br>2<br>9<br>200                               |
| ##<br>00<br>05<br>20<br>24<br>44<br>15<br>31                                | Player<br>SABALLY,SATOU<br>CAZORLA,MAITE<br>IONESCU,SABRINA<br>HEBARD,RUTHY<br>MCGWIRE,MALLORY<br>MALEY,ANNELI<br>AYUSO,AINA<br>GILDON,OTI<br>TEAM           |                                           | g<br>g<br>f                                                           | FG-FGA<br>5-14<br>4-7<br>6-14<br>6-11<br>2-7<br>0-2<br>0-0<br>0-2                                                                      | FG-FGA<br>1-8<br>1-3<br>4-6<br>0-0<br>0-0<br>0-2<br>0-0<br>0-0<br>0-0                                                | 3-4<br>0-0<br>6-7<br>4-4<br>0-0<br>0-0<br>0-0<br>0-0<br>0-0               | Off<br>0<br>1<br>3<br>2<br>0<br>0<br>0<br>2<br>3                  | Def<br>1<br>2<br>6<br>5<br>5<br>2<br>0<br>1<br>2<br>2<br>0      | Tot<br>1<br>3<br>7<br>8<br>7<br>2<br>0<br>3<br>5                                                | 3<br>3<br>4<br>0<br>1<br>0<br>0<br>1<br>0       | 14<br>9<br>22<br>16<br>4<br>0<br>0<br>0                                                     | 1<br>4<br>7<br>0<br>1<br>0<br>0<br>1<br>1                    | 2<br>7<br>2<br>1<br>0<br>1<br>0<br>0<br>15              | 2<br>0<br>1<br>0<br>0<br>0<br>0<br>0          | 1<br>2<br>0<br>0<br>0<br>0<br>0<br>5                                   | 36<br>39<br>39<br>28<br>8<br>2<br>9                                      |
| ##<br>00<br>05<br>20<br>24<br>44<br>15<br>31                                | Player<br>SABALLY,SATOU<br>CAZORLA,MAITE<br>IONESCU,SABRINA<br>HEBARD,RUTHY<br>MCGWIRE,MALLORY<br>MALEY,ANNELI<br>AYUSO,AINA<br>GILDON,OTI<br>TEAM<br>TOTALS | 50.0%                                     | 9<br>9<br>f<br>f<br>2n                                                | FG-FGA<br>5-14<br>4-7<br>6-14<br>6-11<br>2-7<br>0-2<br>0-0<br>0-2<br>23-57                                                             | FG-FGA<br>1-8<br>1-3<br>4-6<br>0-0<br>0-0<br>0-2<br>0-0<br>0-0<br>0-0<br>6-19                                        | 3-4<br>0-0<br>6-7<br>4-4<br>0-0<br>0-0<br>0-0<br>0-0<br>13-15<br>28.0% Ga | Off<br>0<br>1<br>3<br>2<br>0<br>0<br>2<br>3<br>12                 | Def<br>1<br>2<br>6<br>5<br>5<br>2<br>0<br>1<br>2<br>2<br>4      | Tot<br>1<br>3<br>7<br>8<br>7<br>2<br>0<br>3<br>5<br>36<br>23-57                                 | 3<br>3<br>4<br>0<br>1<br>0<br>0<br>1<br>0<br>12 | 14<br>9<br>22<br>16<br>4<br>0<br>0<br>0<br>0<br>65                                          | 1<br>4<br>7<br>0<br>1<br>0<br>1<br>1<br>14<br>De             | 2<br>7<br>2<br>1<br>0<br>1<br>0<br>0<br>15<br>adba      | 2<br>0<br>1<br>0<br>0<br>0<br>0<br>4          | 1<br>2<br>0<br>0<br>0<br>0<br>0<br>0<br>5<br>sbour                     | 36<br>39<br>39<br>28<br>8<br>2<br>9<br>200<br>ads: 2,0                   |
| ##<br>00<br>05<br>20<br>24<br>44<br>15<br>31<br>32                          | Player<br>SABALLY,SATOU<br>CAZORLA,MAITE<br>IONESCU,SABRINA<br>HEBARD,RUTHY<br>MCGWIRE,MALLORY<br>MALEY,ANNELI<br>AYUSO,AINA<br>GILDON,OTI<br>TEAM<br>TOTALS | 37.5%<br>28.6%                            | g<br>g<br>f<br>f<br>f                                                 | FG-FGA<br>5-14<br>4-7<br>6-14<br>6-11<br>2-7<br>0-2<br>0-0<br>0-2<br>23-57                                                             | FG-FGA<br>1-8<br>1-3<br>4-6<br>0-0<br>0-0<br>0-2<br>0-0<br>0-0<br>0-0<br>6-19<br>7-25<br>10-16<br>4-12               | 3-4<br>0-0<br>6-7<br>4-4<br>0-0<br>0-0<br>0-0<br>0-0<br>0-0<br>13-15      | Off<br>0<br>1<br>1<br>3<br>2<br>0<br>0<br>2<br>3<br>12            | Def<br>1<br>2<br>6<br>5<br>5<br>2<br>0<br>1<br>2<br>2<br>4      | Tot<br>1<br>3<br>7<br>8<br>7<br>2<br>0<br>3<br>5<br>36<br>23-57<br>5-17<br>6-19                 | 3<br>3<br>4<br>0<br>1<br>0<br>0<br>1<br>0<br>12 | 14<br>9<br>22<br>16<br>4<br>0<br>0<br>0<br>65                                               | 1<br>4<br>7<br>0<br>1<br>0<br>0<br>1<br>1<br>4<br>th         | 2<br>2<br>7<br>2<br>1<br>0<br>1<br>0<br>0<br>15<br>adba | 2<br>0<br>1<br>0<br>0<br>0<br>0<br>4<br>II Re | 1<br>2<br>0<br>0<br>0<br>0<br>0<br>0<br>5<br>bour<br>2-8               | 36<br>39<br>39<br>39<br>28<br>8<br>2<br>9<br>200<br>nds: 2,0             |
| ##<br>00<br>05<br>20<br>24<br>44<br>15<br>31<br>32                          | Player<br>SABALLY,SATOU<br>CAZORLA,MAITE<br>IONESCU,SABRINA<br>HEBARD,RUTHY<br>MCGWIRE,MALLORY<br>MALEY,ANNELI<br>AYUSO,AINA<br>GILDON,OTI<br>TEAM<br>TOTALS | 37.5%<br>28.6%<br>20.0%<br>87.5%          | g<br>g<br>f<br>f                                                      | FG-FGA<br>5-14<br>4-7<br>6-14<br>6-11<br>2-7<br>0-2<br>0-0<br>0-2<br>0-0<br>0-2<br>23-57                                               | FG-FGA<br>1-8<br>1-3<br>4-6<br>0-0<br>0-0<br>0-2<br>0-0<br>0-0<br>0-0<br>6-19<br>7-25<br>10-16<br>4-12<br>1-2<br>6-7 | 3-4<br>0-0<br>6-7<br>4-4<br>0-0<br>0-0<br>0-0<br>0-0<br>0-0<br>13-15      | Off<br>0<br>1<br>1<br>3<br>2<br>0<br>0<br>2<br>3<br>12<br>0<br>12 | Def<br>1<br>2<br>6<br>5<br>5<br>2<br>0<br>1<br>2<br>2<br>2<br>4 | Tot<br>1<br>3<br>7<br>8<br>7<br>2<br>0<br>3<br>5<br>36<br>23-57<br>5-17<br>6-19<br>2-8<br>13-15 | 3<br>3<br>4<br>0<br>1<br>0<br>0<br>1<br>0<br>12 | 14<br>9<br>22<br>16<br>4<br>0<br>0<br>0<br>0<br>0<br>65<br>40.4%<br>29.4%<br>31.6%<br>25.0% | 1<br>4<br>7<br>0<br>1<br>0<br>0<br>1<br>1<br>14<br>De<br>4th | 2<br>2<br>7<br>2<br>1<br>0<br>1<br>0<br>0<br>15<br>adba | 2<br>0<br>1<br>0<br>0<br>0<br>0               | 1<br>2<br>0<br>0<br>0<br>0<br>0<br>0<br>0<br>0<br>0<br>0<br>2-8<br>2-4 | 36<br>39<br>39<br>28<br>8<br>2<br>9<br>200<br>nds: 2,0<br>25.0%<br>50.0% |
| ##<br>00<br>05<br>20<br>24<br>44<br>15<br>31<br>32<br>FG %<br>3FG %<br>FT % | Player<br>SABALLY,SATOU<br>CAZORLA,MAITE<br>IONESCU,SABRINA<br>HEBARD,RUTHY<br>MCGWIRE,MALLORY<br>MALEY,ANNELI<br>AYUSO,AINA<br>GILDON,OTI<br>TEAM<br>TOTALS | 37.5%<br>28.6%<br>20.0%<br>87.5%<br>66.7% | g<br>g<br>f<br>f<br>f<br>2n<br>2n<br>2n<br>2n<br>2n<br>2n<br>2n<br>2n | FG-FGA<br>5-14<br>4-7<br>6-14<br>6-11<br>2-7<br>0-2<br>0-0<br>0-2<br>23-57<br>d Half:<br>d Qtr<br>d Half:<br>d Qtr<br>d Half:<br>d Qtr | FG-FGA<br>1-8<br>1-3<br>4-6<br>0-0<br>0-0<br>0-2<br>0-0<br>0-0<br>0-0<br>6-19<br>7-25<br>10-16<br>4-12<br>1-2<br>6-7 | 3-4<br>0-0<br>6-7<br>4-4<br>0-0<br>0-0<br>0-0<br>0-0<br>0-0<br>13-15      | Off<br>0<br>1<br>1<br>3<br>2<br>0<br>0<br>0<br>2<br>3<br>12       | Def<br>1<br>2<br>6<br>5<br>5<br>2<br>0<br>1<br>2<br>2<br>2<br>4 | Tot<br>1<br>3<br>7<br>8<br>7<br>2<br>0<br>3<br>5<br>36<br>23-57<br>5-17<br>6-19<br>2-8          | 3<br>3<br>4<br>0<br>1<br>0<br>0<br>1<br>0<br>12 | 14<br>9<br>22<br>16<br>4<br>0<br>0<br>0<br>0<br>65                                          | 1<br>4<br>7<br>0<br>1<br>0<br>0<br>1<br>1<br>14<br>De<br>4th | 2<br>2<br>7<br>2<br>1<br>0<br>1<br>0<br>0<br>15<br>adba | 2<br>0<br>1<br>0<br>0<br>0<br>0               | 1<br>2<br>0<br>0<br>0<br>0<br>0<br>0<br>5<br>bour<br>2-8               | 36<br>39<br>39<br>39<br>28<br>8<br>2<br>9<br>200<br>nds: 2,0             |