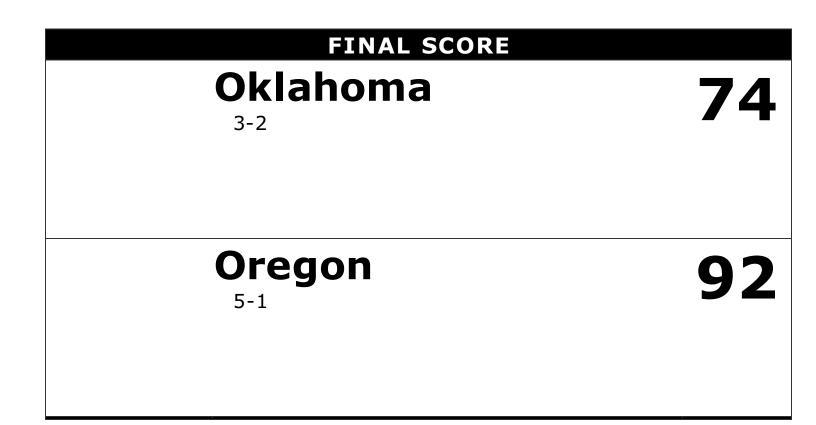

### PK80 - GAME 2

| Score by periods | 1st | 2nd | 3rd | 4th | Total |
|------------------|-----|-----|-----|-----|-------|
| Oklahoma         | 11  | 23  | 17  | 23  | 74    |
| Oregon           | 19  | 29  | 17  | 27  | 92    |