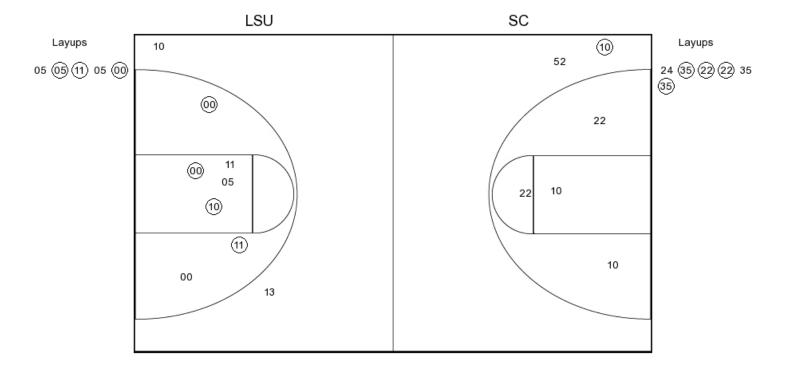

#### Official Basketball Box Score -- Game Totals -- Final Statistics #24/- LSU vs #7/6 South Carolina 2/22/2018 6:30 p.m. at Columbia, S.C./Colonial Life Arena

#### #24/- LSU 48 -

| #24/                                                                      | - LSU 48 -                                                                                                                                                                                                                         |                         |                  |                                                                                                                                                                                |                                                                                                                     |                                                                                                                                                     | _                                                                                              |                                                              |                                                                              |                                                                |                                                         |                                                                    |                                                                |                                                                         |                                                    |                                                                              |
|---------------------------------------------------------------------------|------------------------------------------------------------------------------------------------------------------------------------------------------------------------------------------------------------------------------------|-------------------------|------------------|--------------------------------------------------------------------------------------------------------------------------------------------------------------------------------|---------------------------------------------------------------------------------------------------------------------|-----------------------------------------------------------------------------------------------------------------------------------------------------|------------------------------------------------------------------------------------------------|--------------------------------------------------------------|------------------------------------------------------------------------------|----------------------------------------------------------------|---------------------------------------------------------|--------------------------------------------------------------------|----------------------------------------------------------------|-------------------------------------------------------------------------|----------------------------------------------------|------------------------------------------------------------------------------|
| ##                                                                        | Player                                                                                                                                                                                                                             |                         |                  | Total<br>FG-FGA                                                                                                                                                                | 3-Ptr<br>FG-FGA                                                                                                     | FT-FTA                                                                                                                                              | Re<br>Off                                                                                      | ebour<br>Def                                                 | nds<br>Tot                                                                   | PF                                                             | ΤP                                                      | A                                                                  | то                                                             | Blk                                                                     | Stl                                                | Min                                                                          |
| 00                                                                        | JACKSON,CHLOE                                                                                                                                                                                                                      |                         | g                | 8-16                                                                                                                                                                           | 0-1                                                                                                                 | 0-0                                                                                                                                                 | 1                                                                                              | 3                                                            | 4                                                                            | 2                                                              | 16                                                      | 2                                                                  | 2                                                              | 0                                                                       | 3                                                  | 40                                                                           |
| 05                                                                        | MIT CHELL, AYANA                                                                                                                                                                                                                   |                         | f                | 3-7                                                                                                                                                                            | 0-0                                                                                                                 | 1-1                                                                                                                                                 | 3                                                                                              | 2                                                            | 5                                                                            | 4                                                              | 7                                                       | 0                                                                  | 1                                                              | 0                                                                       | 1                                                  | 18                                                                           |
| 11                                                                        | LOUIS,RAIGYNE                                                                                                                                                                                                                      |                         | g                | 7-20                                                                                                                                                                           | 1-3                                                                                                                 | 2-2                                                                                                                                                 | 3                                                                                              | 5                                                            | 8                                                                            | 1                                                              | 17                                                      | 3                                                                  | 0                                                              | 0                                                                       | 6                                                  | 40                                                                           |
| 13                                                                        | RICHARD-HARRIS,J                                                                                                                                                                                                                   |                         | g                | 0-3                                                                                                                                                                            | 0-3                                                                                                                 | 0-0                                                                                                                                                 | 0                                                                                              | 4                                                            | 4                                                                            | 0                                                              | 0                                                       | 2                                                                  | 0                                                              | 0                                                                       | 0                                                  | 36                                                                           |
| 24                                                                        | AIFUWA, FAUST INE                                                                                                                                                                                                                  |                         | С                | 1-7                                                                                                                                                                            | 0-0                                                                                                                 | 0-2                                                                                                                                                 | 1                                                                                              | 3                                                            | 4                                                                            | 3                                                              | 2                                                       | 0                                                                  | 0                                                              | 2                                                                       | 0                                                  | 19                                                                           |
| 03                                                                        | POINT ER, KHAYLA                                                                                                                                                                                                                   |                         |                  | 2-8                                                                                                                                                                            | 0-2                                                                                                                 | 0-0                                                                                                                                                 | 0                                                                                              | 1                                                            | 1                                                                            | 3                                                              | 4                                                       | 1                                                                  | 1                                                              | 0                                                                       | 2                                                  | 20                                                                           |
| 04                                                                        | FARLEY, RAVEN                                                                                                                                                                                                                      |                         |                  | 0-2                                                                                                                                                                            | 0-0                                                                                                                 | 0-0                                                                                                                                                 | 1                                                                                              | 1                                                            | 2                                                                            | 1                                                              | 0                                                       | 0                                                                  | 0                                                              | 1                                                                       | 0                                                  | 9                                                                            |
| 10                                                                        | PATTERSON, DEKERIYA                                                                                                                                                                                                                |                         |                  | 1-2                                                                                                                                                                            | 0-1                                                                                                                 | 0-0                                                                                                                                                 | 0                                                                                              | 0                                                            | 0                                                                            | 1                                                              | 2                                                       | 0                                                                  | 0                                                              | 0                                                                       | 0                                                  | 9                                                                            |
| 15                                                                        | BIDIKUINDILA,Y                                                                                                                                                                                                                     |                         |                  | 0-0                                                                                                                                                                            | 0-0                                                                                                                 | 0-0                                                                                                                                                 | 0                                                                                              | 0                                                            | 0                                                                            | 0                                                              | 0                                                       | 0                                                                  | 0                                                              | 0                                                                       | 0                                                  | 3                                                                            |
| 30                                                                        | CHERRY, JAILIN                                                                                                                                                                                                                     |                         |                  | 0-2                                                                                                                                                                            | 0-1                                                                                                                 | 0-0                                                                                                                                                 | 0                                                                                              | 0                                                            | 0                                                                            | 1                                                              | 0                                                       | 0                                                                  | 0                                                              | 0                                                                       | 0                                                  | 6                                                                            |
|                                                                           | TEAM                                                                                                                                                                                                                               |                         |                  |                                                                                                                                                                                |                                                                                                                     |                                                                                                                                                     | 2                                                                                              | 2                                                            | 4                                                                            | 0                                                              |                                                         |                                                                    | 1                                                              |                                                                         |                                                    |                                                                              |
|                                                                           | TOTALS                                                                                                                                                                                                                             |                         |                  | 22-67                                                                                                                                                                          | 1-11                                                                                                                | 3-5                                                                                                                                                 | 11                                                                                             | 21                                                           | 32                                                                           | 16                                                             | 48                                                      | 8                                                                  | 5                                                              | 3                                                                       | 12                                                 | 200                                                                          |
|                                                                           |                                                                                                                                                                                                                                    |                         |                  |                                                                                                                                                                                |                                                                                                                     |                                                                                                                                                     |                                                                                                |                                                              |                                                                              |                                                                |                                                         | De                                                                 | adb                                                            | all Re                                                                  | ebour                                              | nds: 1,0                                                                     |
| FG %                                                                      | 1st Half: 10-38                                                                                                                                                                                                                    | 26.3%                   | 2                | 2nd Half:                                                                                                                                                                      | 12-29                                                                                                               | 41.4% G                                                                                                                                             | ame:                                                                                           | :                                                            | 22-67                                                                        | 32                                                             | .8%                                                     |                                                                    |                                                                |                                                                         |                                                    |                                                                              |
| 3FG %                                                                     | 1st Qtr 3-15<br>1st Half: 1-7                                                                                                                                                                                                      | 20.0%<br>14.3%          |                  | 2nd Qtr<br>2nd Half:                                                                                                                                                           | 7-23<br>0-4                                                                                                         |                                                                                                                                                     | rd Qtr<br>iame:                                                                                |                                                              | 3-13<br>1-11                                                                 |                                                                | 1%<br>1%                                                | 4th                                                                | Qtr                                                            |                                                                         | 9-16                                               | 56.3%                                                                        |
| FT %                                                                      | 1st Qtr 0-2<br>1st Half: 2-2                                                                                                                                                                                                       | 00.0%<br>100.0%         |                  | 2nd Qtr<br>2nd Half:                                                                                                                                                           | 1-5<br>1-3                                                                                                          |                                                                                                                                                     | rd Qtr<br>iame:                                                                                |                                                              | 0-1<br>3-5                                                                   |                                                                | .0%<br>.0%                                              | 4th                                                                | Qtr                                                            |                                                                         | 0-3                                                | 00.0%                                                                        |
|                                                                           | 1st Qtr 2-2                                                                                                                                                                                                                        | 100.0%                  | 2                | 2nd Qtr                                                                                                                                                                        | 0-0                                                                                                                 | 0% 3i                                                                                                                                               | rd Qtr                                                                                         |                                                              | 1-3                                                                          | 33                                                             | .3%                                                     | 4th                                                                | Qtr                                                            |                                                                         | 0-0                                                | 0%                                                                           |
|                                                                           |                                                                                                                                                                                                                                    |                         |                  |                                                                                                                                                                                |                                                                                                                     |                                                                                                                                                     |                                                                                                |                                                              |                                                                              |                                                                |                                                         |                                                                    |                                                                |                                                                         |                                                    |                                                                              |
| #7/6                                                                      | South Carolina 57 -                                                                                                                                                                                                                |                         |                  | Tatal                                                                                                                                                                          | 0.04                                                                                                                |                                                                                                                                                     |                                                                                                | h                                                            | -1 -                                                                         |                                                                |                                                         |                                                                    |                                                                |                                                                         |                                                    |                                                                              |
|                                                                           |                                                                                                                                                                                                                                    |                         |                  | Total<br>FG-FGA                                                                                                                                                                | 3-Ptr<br>FG-FGA                                                                                                     | FT-FTA                                                                                                                                              |                                                                                                | boun<br>Def                                                  |                                                                              | PF                                                             | TP                                                      | A                                                                  | то                                                             | Blk                                                                     | Stl                                                | Min                                                                          |
|                                                                           | South Carolina 57 -<br>Player<br>CLINEY,DONIYAH                                                                                                                                                                                    |                         | g                | Total<br>FG-FGA<br>1-3                                                                                                                                                         | 3-Ptr<br>FG-FGA<br>0-0                                                                                              | FT-FTA                                                                                                                                              | Re<br>Off<br>0                                                                                 | boun<br>Def<br>2                                             | ds<br>Tot<br>2                                                               | PF<br>0                                                        | <u>ТР</u><br>2                                          | <u>А</u><br>3                                                      | <u>то</u><br>4                                                 | Blk<br>0                                                                | Stl<br>0                                           | <u>Min</u><br>32                                                             |
| ##                                                                        | Player                                                                                                                                                                                                                             |                         | g                | FG-FGA                                                                                                                                                                         | FG-FGA                                                                                                              |                                                                                                                                                     | Off                                                                                            | Def                                                          | Tot                                                                          |                                                                |                                                         |                                                                    |                                                                | 0                                                                       |                                                    |                                                                              |
| ##<br>04                                                                  | Player<br>CLINEY,DONIYAH                                                                                                                                                                                                           |                         |                  | FG-FGA<br>1-3                                                                                                                                                                  | FG-FGA<br>0-0                                                                                                       | 0-0                                                                                                                                                 | Off<br>0                                                                                       | Def<br>2                                                     | Tot<br>2                                                                     | 0                                                              | 2                                                       | 3                                                                  | 4                                                              | 0<br>0                                                                  | 0                                                  | 32                                                                           |
| ##<br>04<br>10                                                            | Player<br>CLINEY,DONIYAH<br>JACKSON,BIANCA                                                                                                                                                                                         |                         | g                | FG-FGA<br>1-3<br>2-9                                                                                                                                                           | FG-FGA<br>0-0<br>1-3                                                                                                | 0-0<br>3-4                                                                                                                                          | 0ff<br>0<br>0                                                                                  | Def<br>2<br>3                                                | Tot<br>2<br>3                                                                | 0<br>1                                                         | 2<br>8                                                  | 3<br>1                                                             | 4<br>0                                                         | 0<br>0<br>0                                                             | 0<br>0<br>0                                        | 32<br>37                                                                     |
| ##<br>04<br>10<br>22                                                      | Player<br>CLINEY,DONIYAH<br>JACKSON,BIANCA<br>WILSON,A'JA                                                                                                                                                                          |                         | g<br>f           | FG-FGA<br>1-3<br>2-9<br>11-21                                                                                                                                                  | FG-FGA<br>0-0<br>1-3<br>0-0                                                                                         | 0-0<br>3-4<br>5-7                                                                                                                                   | 0ff<br>0<br>0<br>7                                                                             | Def<br>2<br>3<br>17                                          | Tot<br>2<br>3<br>24                                                          | 0<br>1<br>2                                                    | 2<br>8<br>27                                            | 3<br>1<br>4                                                        | 4<br>0<br>1                                                    | 0<br>0<br>0<br>2                                                        | 0<br>0<br>0                                        | 32<br>37<br>33                                                               |
| ##<br>04<br>10<br>22<br>35                                                | Player<br>CLINEY,DONIYAH<br>JACKSON,BIANCA<br>WILSON,A'JA<br>JENNINGS,ALEXIS                                                                                                                                                       |                         | g<br>f<br>f      | FG-FGA<br>1-3<br>2-9<br>11-21<br>5-7                                                                                                                                           | FG-FGA<br>0-0<br>1-3<br>0-0<br>0-0                                                                                  | 0-0<br>3-4<br>5-7<br>0-2                                                                                                                            | 0ff<br>0<br>0<br>7<br>1                                                                        | Def<br>2<br>3<br>17<br>4                                     | Tot<br>2<br>3<br>24<br>5                                                     | 0<br>1<br>2<br>3                                               | 2<br>8<br>27<br>10                                      | 3<br>1<br>4<br>0                                                   | 4<br>0<br>1<br>3                                               | 0<br>0<br>0<br>2<br>1                                                   | 0<br>0<br>0                                        | 32<br>37<br>33<br>28                                                         |
| ##<br>04<br>10<br>22<br>35<br>52                                          | Player<br>CLINEY,DONIYAH<br>JACKSON,BIANCA<br>WILSON,A'JA<br>JENNINGS,ALEXIS<br>HARRIS,TYASHA                                                                                                                                      |                         | g<br>f<br>f      | FG-FGA<br>1-3<br>2-9<br>11-21<br>5-7<br>1-7                                                                                                                                    | FG-FGA<br>0-0<br>1-3<br>0-0<br>0-0<br>1-4                                                                           | 0-0<br>3-4<br>5-7<br>0-2<br>1-2                                                                                                                     | 0ff<br>0<br>7<br>1<br>0                                                                        | Def<br>2<br>3<br>17<br>4<br>4                                | Tot<br>2<br>3<br>24<br>5<br>4                                                | 0<br>1<br>2<br>3<br>0                                          | 2<br>8<br>27<br>10<br>4                                 | 3<br>1<br>4<br>0<br>5                                              | 4<br>0<br>1<br>3<br>2                                          | 0<br>0<br>0<br>2<br>1                                                   | 0<br>0<br>0<br>2                                   | 32<br>37<br>33<br>28<br>35                                                   |
| ##<br>04<br>10<br>22<br>35<br>52<br>00                                    | Player<br>CLINEY,DONIYAH<br>JACKSON,BIANCA<br>WILSON,A'JA<br>JENNINGS,ALEXIS<br>HARRIS,TYASHA<br>PATRICK,VICTORIA<br>HERBERT HARRIGAN,M<br>WILLIAMS,LADAZHIA                                                                       |                         | g<br>f<br>f      | FG-FGA<br>1-3<br>2-9<br>11-21<br>5-7<br>1-7<br>0-2                                                                                                                             | FG-FGA<br>0-0<br>1-3<br>0-0<br>0-0<br>1-4<br>0-2                                                                    | 0-0<br>3-4<br>5-7<br>0-2<br>1-2<br>0-0                                                                                                              | Off<br>0<br>7<br>1<br>0<br>0                                                                   | Def<br>2<br>3<br>17<br>4<br>4<br>1                           | Tot<br>2<br>3<br>24<br>5<br>4<br>1                                           | 0<br>1<br>2<br>3<br>0<br>0                                     | 2<br>8<br>27<br>10<br>4<br>0                            | 3<br>1<br>4<br>0<br>5<br>0                                         | 4<br>0<br>1<br>3<br>2<br>2                                     | 0<br>0<br>2<br>1<br>1                                                   | 0<br>0<br>0<br>2<br>0                              | 32<br>37<br>33<br>28<br>35<br>12                                             |
| ##<br>04<br>10<br>22<br>35<br>52<br>00<br>21                              | Player<br>CLINEY,DONIYAH<br>JACKSON,BIANCA<br>WILSON,A'JA<br>JENNINGS,ALEXIS<br>HARRIS,TYASHA<br>PATRICK,VICTORIA<br>HERBERT HARRIGAN,M                                                                                            |                         | g<br>f<br>f      | FG-FGA<br>1-3<br>2-9<br>11-21<br>5-7<br>1-7<br>0-2<br>1-5                                                                                                                      | FG-FGA<br>0-0<br>1-3<br>0-0<br>0-0<br>1-4<br>0-2<br>0-1                                                             | 0-0<br>3-4<br>5-7<br>0-2<br>1-2<br>0-0<br>0-0                                                                                                       | Off<br>0<br>7<br>1<br>0<br>0<br>2                                                              | Def<br>2<br>3<br>17<br>4<br>4<br>1<br>1                      | Tot<br>2<br>3<br>24<br>5<br>4<br>1<br>3                                      | 0<br>1<br>2<br>3<br>0<br>0<br>1                                | 2<br>8<br>27<br>10<br>4<br>0<br>2                       | 3<br>1<br>4<br>0<br>5<br>0<br>2                                    | 4<br>0<br>1<br>3<br>2<br>2<br>1                                | 0<br>0<br>2<br>1<br>1                                                   | 0<br>0<br>0<br>2<br>0<br>0                         | 32<br>37<br>33<br>28<br>35<br>12<br>16                                       |
| ##<br>04<br>10<br>22<br>35<br>52<br>00<br>21<br>23                        | Player<br>CLINEY,DONIYAH<br>JACKSON,BIANCA<br>WILSON,A'JA<br>JENNINGS,ALEXIS<br>HARRIS,TYASHA<br>PATRICK,VICTORIA<br>HERBERT HARRIGAN,M<br>WILLIAMS,LADAZHIA                                                                       |                         | g<br>f<br>f      | FG-FGA<br>1-3<br>2-9<br>11-21<br>5-7<br>1-7<br>0-2<br>1-5<br>0-0                                                                                                               | FG-FGA<br>0-0<br>1-3<br>0-0<br>0-0<br>1-4<br>0-2<br>0-1<br>0-0                                                      | 0-0<br>3-4<br>5-7<br>0-2<br>1-2<br>0-0<br>0-0<br>0-0                                                                                                | Off<br>0<br>7<br>1<br>0<br>0<br>2<br>0                                                         | Def<br>2<br>3<br>17<br>4<br>4<br>1<br>1<br>1<br>0            | Tot<br>2<br>3<br>24<br>5<br>4<br>1<br>3<br>0                                 | 0<br>1<br>2<br>3<br>0<br>0<br>1<br>0                           | 2<br>8<br>27<br>10<br>4<br>0<br>2<br>0                  | 3<br>1<br>4<br>0<br>5<br>0<br>2<br>0                               | 4<br>0<br>1<br>3<br>2<br>2<br>1<br>0                           | 0<br>0<br>2<br>1<br>1<br>1<br>0                                         | 0<br>0<br>0<br>2<br>0<br>0<br>0<br>0               | 32<br>37<br>33<br>28<br>35<br>12<br>16<br>0                                  |
| ##<br>04<br>10<br>22<br>35<br>52<br>00<br>21<br>23                        | Player<br>CLINEY,DONIYAH<br>JACKSON,BIANCA<br>WILSON,A'JA<br>JENNINGS,ALEXIS<br>HARRIS,TYASHA<br>PATRICK,VICTORIA<br>HERBERT HARRIGAN,M<br>WILLIAMS,LADAZHIA<br>GRISSETT,LELE                                                      |                         | g<br>f<br>f      | FG-FGA<br>1-3<br>2-9<br>11-21<br>5-7<br>1-7<br>0-2<br>1-5<br>0-0                                                                                                               | FG-FGA<br>0-0<br>1-3<br>0-0<br>0-0<br>1-4<br>0-2<br>0-1<br>0-0                                                      | 0-0<br>3-4<br>5-7<br>0-2<br>1-2<br>0-0<br>0-0<br>0-0                                                                                                | Off<br>0<br>7<br>1<br>0<br>0<br>2<br>0<br>3                                                    | Def<br>2<br>3<br>17<br>4<br>4<br>1<br>1<br>0<br>2            | Tot<br>2<br>3<br>24<br>5<br>4<br>1<br>3<br>0<br>5                            | 0<br>1<br>2<br>3<br>0<br>0<br>1<br>0<br>3                      | 2<br>8<br>27<br>10<br>4<br>0<br>2<br>0                  | 3<br>1<br>4<br>0<br>5<br>0<br>2<br>0                               | 4<br>0<br>1<br>3<br>2<br>2<br>1<br>0<br>1                      | 0<br>0<br>2<br>1<br>1<br>1<br>0                                         | 0<br>0<br>0<br>2<br>0<br>0<br>0<br>0               | 32<br>37<br>33<br>28<br>35<br>12<br>16<br>0                                  |
| ##<br>04<br>10<br>22<br>35<br>52<br>00<br>21<br>23                        | Player<br>CLINEY,DONIYAH<br>JACKSON,BIANCA<br>WILSON,A'JA<br>JENNINGS,ALEXIS<br>HARRIS,TYASHA<br>PATRICK,VICTORIA<br>HERBERT HARRIGAN,M<br>WILLIAMS,LADAZHIA<br>GRISSETT,LELE<br>TEAM                                              |                         | g<br>f<br>f      | FG-FGA<br>1-3<br>2-9<br>11-21<br>5-7<br>1-7<br>0-2<br>1-5<br>0-0<br>2-3<br>                                                                                                    | FG-FGA       0-0       1-3       0-0       1-4       0-2       0-1       0-0       0-1                              | 0-0<br>3-4<br>5-7<br>0-2<br>1-2<br>0-0<br>0-0<br>0-0<br>0-0                                                                                         | Off<br>0<br>7<br>1<br>0<br>0<br>2<br>0<br>3<br>2<br>2                                          | Def<br>2<br>3<br>17<br>4<br>4<br>1<br>1<br>0<br>2<br>1       | Tot<br>2<br>3<br>24<br>5<br>4<br>1<br>3<br>0<br>5<br>3                       | 0<br>1<br>2<br>3<br>0<br>0<br>1<br>0<br>3<br>0                 | 2<br>8<br>27<br>10<br>4<br>0<br>2<br>0<br>4             | 3<br>1<br>4<br>0<br>5<br>0<br>2<br>0<br>0<br>0<br>15               | 4<br>0<br>1<br>3<br>2<br>2<br>1<br>0<br>1<br>0<br>1<br>0<br>14 | 0<br>0<br>2<br>1<br>1<br>1<br>0<br>1<br>6                               | 0<br>0<br>0<br>2<br>0<br>0<br>0<br>1<br>3          | 32<br>37<br>33<br>28<br>35<br>12<br>16<br>0<br>7                             |
| ##<br>04<br>10<br>22<br>35<br>52<br>00<br>21<br>23                        | Player<br>CLINEY,DONIYAH<br>JACKSON,BIANCA<br>WILSON,A'JA<br>JENNINGS,ALEXIS<br>HARRIS,TYASHA<br>PATRICK,VICTORIA<br>HERBERT HARRIGAN,M<br>WILLIAMS,LADAZHIA<br>GRISSETT,LELE<br>TEAM<br>TOTALS                                    | 38.7%                   | g<br>f<br>g      | FG-FGA<br>1-3<br>2-9<br>11-21<br>5-7<br>1-7<br>0-2<br>1-5<br>0-0<br>2-3<br>23-57<br>and Half:                                                                                  | FG-FGA<br>0-0<br>1-3<br>0-0<br>1-4<br>0-2<br>0-1<br>0-0<br>0-0<br>2-10                                              | 0-0<br>3-4<br>5-7<br>0-2<br>1-2<br>0-0<br>0-0<br>0-0<br>0-0<br>0-0<br>9-15                                                                          | Off<br>0<br>0<br>7<br>1<br>0<br>0<br>2<br>0<br>3<br>2<br>0<br>3<br>2<br>15                     | Def<br>2<br>3<br>17<br>4<br>4<br>1<br>1<br>0<br>2<br>1<br>35 | Tot<br>2<br>3<br>24<br>5<br>4<br>1<br>3<br>0<br>5<br>3<br>50                 | 0<br>1<br>2<br>3<br>0<br>0<br>1<br>0<br>3<br>0<br>10<br>40.4   | 2<br>8<br>27<br>10<br>4<br>0<br>2<br>0<br>4<br>57       | 3<br>1<br>4<br>0<br>5<br>0<br>2<br>0<br>0<br>0<br>15               | 4<br>0<br>1<br>3<br>2<br>2<br>1<br>0<br>1<br>0<br>1<br>0<br>14 | 0<br>0<br>2<br>1<br>1<br>1<br>1<br>0<br>1<br>8<br>8<br>8<br>8<br>8<br>8 | 0<br>0<br>0<br>2<br>0<br>0<br>0<br>1<br>3<br>8     | 32<br>37<br>33<br>28<br>35<br>12<br>16<br>0<br>7<br>200<br>mds: 4,0          |
| ##<br>04<br>10<br>22<br>35<br>52<br>00<br>21<br>23<br>24                  | Player<br>CLINEY,DONIYAH<br>JACKSON,BIANCA<br>WILSON,A'JA<br>JENNINGS,ALEXIS<br>HARRIS,TYASHA<br>PATRICK,VICTORIA<br>HERBERT HARRIGAN,M<br>WILLIAMS,LADAZHIA<br>GRISSETT,LELE<br>TEAM<br>TOTALS                                    | 37.5%<br>00.0%          | g<br>f<br>g      | FG-FGA<br>1-3<br>2-9<br>11-21<br>5-7<br>1-7<br>0-2<br>1-5<br>0-0<br>2-3<br>23-57                                                                                               | FG-FGA<br>0-0<br>1-3<br>0-0<br>0-0<br>1-4<br>0-2<br>0-1<br>0-0<br>0-0<br>2-10<br>11-26<br>6-15<br>2-5               | 0-0<br>3-4<br>5-7<br>0-2<br>1-2<br>0-0<br>0-0<br>0-0<br>0-0<br>0-0<br>0-0<br>9-15                                                                   | Off     O       0     0       7     1       0     2       0     2       0     3       2     15 | Def<br>2<br>3<br>17<br>4<br>4<br>1<br>1<br>0<br>2<br>1<br>35 | Tot<br>2<br>3<br>24<br>5<br>4<br>1<br>3<br>0<br>5<br>3<br>50                 | 0<br>1<br>2<br>3<br>0<br>0<br>1<br>0<br>3<br>0<br>10           | 2<br>8<br>27<br>10<br>4<br>0<br>2<br>0<br>4<br>57       | 3<br>1<br>4<br>0<br>5<br>0<br>2<br>0<br>0<br>0<br>0<br>15<br>4th G | 4<br>0<br>1<br>3<br>2<br>2<br>1<br>0<br>1<br>0<br>14<br>eadb   | 0<br>0<br>2<br>1<br>1<br>1<br>1<br>0<br>1<br>8<br>all Re                | 0<br>0<br>0<br>2<br>0<br>0<br>0<br>1<br>3<br>ebour | 32<br>37<br>33<br>28<br>35<br>12<br>16<br>0<br>7<br>200<br>nds: 4,0<br>41.7% |
| ##<br>04<br>10<br>22<br>35<br>52<br>00<br>21<br>23<br>24                  | Player<br>CLINEY,DONIYAH<br>JACKSON,BIANCA<br>WILSON,A'JA<br>JENNINGS,ALEXIS<br>HARRIS,TYASHA<br>PATRICK,VICTORIA<br>HERBERT HARRIGAN,M<br>WILLIAMS,LADAZHIA<br>GRISSETT,LELE<br>TEAM<br>TOTALS<br>1st Half: 12-31<br>1st Qtr 6-16 | 37.5%                   | 9<br>f<br>f<br>9 | FG-FGA<br>1-3<br>2-9<br>11-21<br>5-7<br>1-7<br>0-2<br>1-5<br>0-0<br>2-3<br>23-57                                                                                               | FG-FGA<br>0-0<br>1-3<br>0-0<br>0-0<br>1-4<br>0-2<br>0-1<br>0-0<br>0-0<br>2-10<br>11-26<br>6-15                      | 0-0<br>3-4<br>5-7<br>0-2<br>1-2<br>0-0<br>0-0<br>0-0<br>0-0<br>0-0<br>0-0<br>9-15                                                                   | Off<br>0<br>0<br>7<br>1<br>0<br>0<br>2<br>0<br>3<br>2<br>0<br>3<br>2<br>15                     | Def<br>2<br>3<br>17<br>4<br>4<br>1<br>1<br>0<br>2<br>1<br>35 | Tot<br>2<br>3<br>24<br>5<br>4<br>1<br>3<br>0<br>5<br>3<br>50<br>3-57<br>6-14 | 0<br>1<br>2<br>3<br>0<br>0<br>1<br>0<br>3<br>0<br>10           | 2<br>8<br>27<br>10<br>4<br>0<br>2<br>0<br>4<br>57<br>57 | 3<br>1<br>4<br>0<br>5<br>0<br>2<br>0<br>0<br>0<br>15<br>De         | 4<br>0<br>1<br>3<br>2<br>2<br>1<br>0<br>1<br>0<br>14<br>eadb   | 0<br>0<br>2<br>1<br>1<br>1<br>1<br>0<br>1<br>8<br>all Re                | 0<br>0<br>0<br>2<br>0<br>0<br>0<br>1<br>3<br>8     | 32<br>37<br>33<br>28<br>35<br>12<br>16<br>0<br>7<br>200<br>mds: 4,0          |
| ##<br>04<br>10<br>22<br>35<br>52<br>00<br>21<br>23<br>24<br>FG %<br>3FG % | Player<br>CLINEY,DONIYAH<br>JACKSON,BIANCA<br>WILSON,A'JA<br>JENNINGS,ALEXIS<br>HARRIS,TYASHA<br>PATRICK,VICTORIA<br>HERBERT HARRIGAN,M<br>WILLIAMS,LADAZHIA<br>GRISSETT,LELE<br>TEAM<br>TOTALS                                    | 37.5%<br>00.0%<br>00.0% | g<br>f<br>f<br>g | FG-FGA       1-3       2-9       11-21       5-7       1-7       0-2       1-5       0-0       2-3       23-57       and Half:       and Half:       and Half:       and Half: | FG-FGA<br>0-0<br>1-3<br>0-0<br>0-0<br>1-4<br>0-2<br>0-1<br>0-0<br>0-0<br>0-0<br>2-10<br>11-26<br>6-15<br>2-5<br>0-2 | 0-0<br>3-4<br>5-7<br>0-2<br>1-2<br>0-0<br>0-0<br>0-0<br>0-0<br>0-0<br>0-0<br>9-15<br>42.3% G<br>40.0% G<br>00.0% G<br>00.0% G<br>00.0% G<br>00.0% G | Off<br>0<br>0<br>7<br>1<br>0<br>0<br>2<br>0<br>3<br>2<br>15<br>ame:<br>d Qtr                   | Def<br>2<br>3<br>17<br>4<br>4<br>1<br>1<br>0<br>2<br>1<br>35 | Tot<br>2<br>3<br>24<br>5<br>4<br>1<br>3<br>0<br>5<br>3<br>50<br>3<br>50      | 0<br>1<br>2<br>3<br>0<br>0<br>1<br>0<br>1<br>0<br>3<br>0<br>10 | 2<br>8<br>27<br>10<br>4<br>0<br>2<br>0<br>4<br>57<br>57 | 3<br>1<br>4<br>0<br>5<br>0<br>2<br>0<br>0<br>0<br>0<br>15<br>4th G | 4<br>0<br>1<br>3<br>2<br>2<br>1<br>0<br>1<br>0<br>14<br>eadb   | 0<br>0<br>2<br>1<br>1<br>1<br>1<br>1<br>0<br>1<br>6<br>6<br>all Re      | 0<br>0<br>0<br>2<br>0<br>0<br>0<br>1<br>3<br>ebour | 32<br>37<br>33<br>28<br>35<br>12<br>16<br>0<br>7<br>200<br>nds: 4,0<br>41.7% |

Officials: Mark Zentz, Felicia Grinter, Laura Morris Technical Fouls: #24/- LSU- None. #7/6 South Carolina- None.

| Score by periods    | 1st | 2nd | 3rd | 4th | Total |
|---------------------|-----|-----|-----|-----|-------|
| #24/- LSU           | 8   | 15  | 7   | 18  | 48    |
| #7/6 South Carolina | 13  | 15  | 16  | 13  | 57    |

Last FG - LSU 4th-02:28, SC 4th-02:47.

Largest lead - #24/- LSU by ; #7/6 South Carolina by 14 3rd-00:15 LSU led for 0:00. SC led for 39:31. Game was tied for 0:23.

|        | In    | Off | 2nd    | Fast  |       |
|--------|-------|-----|--------|-------|-------|
| Points | Paint | T/O | Chance | Break | Bench |
| LSU    | 30    | 22  | 11     | 20    | 6     |
| SC     | 38    | 4   | 19     | 0     | 6     |