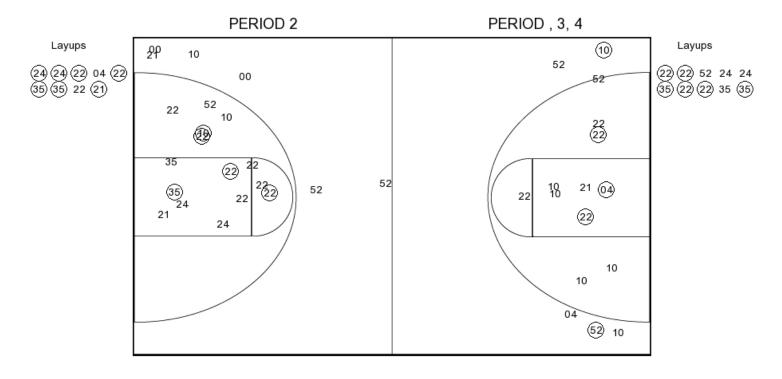

#### #24/- LSU 23 •

| #24/- LSU 23 •        |                               |                    |                          |                               |                    |        |                                       |        |     |       |     |    |    |   |    |     |     |     |
|-----------------------|-------------------------------|--------------------|--------------------------|-------------------------------|--------------------|--------|---------------------------------------|--------|-----|-------|-----|----|----|---|----|-----|-----|-----|
|                       |                               |                    |                          |                               |                    | Total  | 3-Ptr                                 |        | Re  | eboun | ds  | _  |    | _ |    |     |     |     |
| ##                    | Player                        |                    |                          |                               |                    | FG-FGA | FG-FGA                                | FT-FTA | Off | Def   | Tot | PF | ΤP | Α | ТО | Blk | Stl | Min |
| 00                    | JACKS                         | ON,C⊦              | ILOE                     |                               | g                  | 3-7    | 0-0                                   | 0-0    | 0   | 2     | 2   | 1  | 6  | 2 | 1  | 0   | 1   | 20  |
| 05                    | MITCHE                        | ELL,AY             | 'ANA                     |                               | f                  | 1-3    | 0-0                                   | 0-0    | 0   | 0     | 0   | 2  | 2  | 0 | 0  | 0   | 0   | 4   |
| 11                    | LOUIS,F                       | RAIGY              | NE                       |                               | g                  | 4-12   | 1-3                                   | 2-2    | 3   | 4     | 7   | 0  | 11 | 1 | 0  | 0   | 2   | 20  |
| 13                    | RICHAR                        | RD-HAI             | RRIS,J                   |                               | g                  | 0-2    | 0-2                                   | 0-0    | 0   | 4     | 4   | 0  | 0  | 1 | 0  | 0   | 0   | 20  |
| 24                    | AIFUWA                        | A,FAUS             | STINE                    |                               | С                  | 0-4    | 0-0                                   | 0-0    | 1   | 3     | 4   | 2  | 0  | 0 | 0  | 1   | 0   | 12  |
| 03                    | POINTE                        | R,KH/              | AYLA                     |                               |                    | 2-8    | 0-2                                   | 0-0    | 0   | 1     | 1   | 1  | 4  | 1 | 0  | 0   | 2   | 14  |
| 04                    | FARLEY                        | ,RAVE              | EN                       |                               |                    | 0-2    | 0-0                                   | 0-0    | 1   | 1     | 2   | 1  | 0  | 0 | 0  | 1   | 0   | 9   |
| 10                    | PATTE                         | RSON               | ,DEKERI                  | YA                            |                    | 0-0    | 0-0                                   | 0-0    | 0   | 0     | 0   | 0  | 0  | 0 | 0  | 0   | 0   | 0   |
| 15                    | BIDIKUI                       | NDILA              | ,Y                       |                               |                    | 0-0    | 0-0                                   | 0-0    | 0   | 0     | 0   | 0  | 0  | 0 | 0  | 0   | 0   | 1   |
| 30                    | CHERRY                        | Y,JAIL             | IN                       |                               |                    | 0-0    | 0-0                                   | 0-0    | 0   | 0     | 0   | 0  | 0  | 0 | 0  | 0   | 0   | 0   |
|                       | TEAM                          |                    |                          |                               |                    |        |                                       |        | 1   | 0     | 1   | 0  |    |   | 1  |     |     |     |
|                       | Totals                        |                    |                          |                               |                    | 10-38  | 1-7                                   | 2-2    | 6   | 15    | 21  | 7  | 23 | 5 | 2  | 2   | 5   | 100 |
| FG %<br>3FG %<br>FT % | 1st Qtr<br>1st Qtr<br>1st Qtr | 3-15<br>0-2<br>2-2 | 20.0%<br>00.0%<br>100.0% | 2nd Qtr<br>2nd Qtr<br>2nd Qtr | 7-23<br>1-5<br>0-0 | 20.0%  | Half: 10-38<br>Half: 1-7<br>Half: 2-2 | 14.3%  |     |       |     |    |    |   |    |     |     |     |

| #1/0          | South Ca           | aronna     | 20 •            |                    |            |                 |                 |                      | _         |             |           |    |    |   |    |     |     |     |
|---------------|--------------------|------------|-----------------|--------------------|------------|-----------------|-----------------|----------------------|-----------|-------------|-----------|----|----|---|----|-----|-----|-----|
| ##            | Player             |            |                 |                    |            | Total<br>FG-FGA | 3-Ptr<br>FG-FGA | FT-FTA               | Re<br>Off | boun<br>Def | ds<br>Tot | PF | TP | А | то | Blk | Stl | Min |
| 04            | CLINEY             | DONIY      | AH              |                    | g          | 0-1             | 0-0             | 0-0                  | 0         | 0           | 0         | 0  | 0  | 2 | 2  | 0   | 0   | 17  |
| 10            | JACKS              |            |                 |                    | g          | 1-4             | 0-1             | 1-2                  | 0         | 2           | 2         | 0  | 3  | 1 | 0  | 0   | 0   | 17  |
| 22            | WILSON             | •          |                 |                    | f          | 5-13            | 0-0             | 3-5                  | 3         | 12          | 15        | 0  | 13 | 2 | 0  | 0   | 0   | 18  |
| 35            | JENNIN             |            | EXIS            |                    | f          | 3-4             | 0-0             | 0-2                  | 1         | 3           | 4         | 0  | 6  | 0 | 1  | 1   | 0   | 13  |
| 52            | HARRIS             | ,TYAS      | HA              |                    | g          | 0-2             | 0-1             | 0-0                  | 0         | 2           | 2         | 0  | 0  | 1 | 0  | 0   | 0   | 15  |
| 00            | PATRIC             | K,VIC      | TORIA           |                    | -          | 0-2             | 0-2             | 0-0                  | 0         | 1           | 1         | 0  | 0  | 0 | 2  | 1   | 0   | 8   |
| 21            | HERBEF             | rt haf     | RRIGAN,         | М                  |            | 1-3             | 0-1             | 0-0                  | 0         | 1           | 1         | 1  | 2  | 1 | 1  | 1   | 0   | 10  |
| 23            | WILLIAN            | NS,LAD     | DAZHIA          |                    |            | 0-0             | 0-0             | 0-0                  | 0         | 0           | 0         | 0  | 0  | 0 | 0  | 0   | 0   | 0   |
| 24            | GRISSE             | TT,LE      | LE              |                    |            | 2-2             | 0-0             | 0-0                  | 1         | 0           | 1         | 2  | 4  | 0 | 1  | 1   | 0   | 2   |
|               | TEAM               |            |                 |                    |            |                 |                 |                      | 1         | 1           | 2         | 0  |    |   | 0  |     |     |     |
|               | Totals             |            |                 |                    |            | 12-31           | 0-5             | 4-9                  | 6         | 22          | 28        | 3  | 28 | 7 | 7  | 4   | 0   | 100 |
| FG %          | 1st Qtr            | 6-16       | 37.5%           | 2nd Qtr            | 6-15       |                 | Half: 12-       |                      |           |             |           |    |    |   |    |     | ·   |     |
| 3FG %<br>FT % | 1st Qtr<br>1st Qtr | 0-3<br>1-1 | 00.0%<br>100.0% | 2nd Qtr<br>2nd Qtr | 0-2<br>3-8 |                 |                 | -5 00.0%<br>-9 44.4% |           |             |           |    |    |   |    |     |     |     |
|               |                    |            |                 |                    |            |                 |                 |                      |           |             |           |    |    |   |    |     |     |     |

Officials: Mark Zentz, Felicia Grinter, Laura Morris Technical Fouls: #24/- LSU- None. #7/6 South Carolina- None.

| Score by periods    | 1st | 2nd | 3rd | 4th | Total |
|---------------------|-----|-----|-----|-----|-------|
| #24/- LSU           | 8   | 15  | 7   | 18  | 48    |
| #7/6 South Carolina | 13  | 15  | 16  | 13  | 57    |

Last FG - LSU 2nd-02:00, SC 2nd-00:02.

LSU led for 0:00. SC led for 19:37. Game was tied for 0:23.

|        | In    | Off | 2nd    | Fast  |       |
|--------|-------|-----|--------|-------|-------|
| Points | Paint | T/O | Chance | Break | Bench |
| LSU    | 14    | 12  | 6      | 6     | 4     |
|        | 20    | 2   | 8      | 0     | 6     |