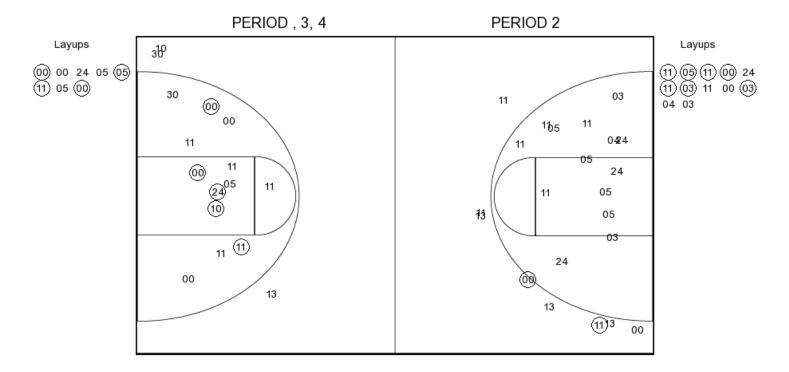

#### #24/- LSU 23 •

| #24/- LSU 23 •        |                               |                    |                          |                               |                    |        |                                       |        |     |       |     |    |    |   |    |     |     |     |
|-----------------------|-------------------------------|--------------------|--------------------------|-------------------------------|--------------------|--------|---------------------------------------|--------|-----|-------|-----|----|----|---|----|-----|-----|-----|
|                       |                               |                    |                          |                               |                    | Total  | 3-Ptr                                 |        | Re  | eboun | ds  | _  |    | _ |    |     |     |     |
| ##                    | Player                        |                    |                          |                               |                    | FG-FGA | FG-FGA                                | FT-FTA | Off | Def   | Tot | PF | ΤP | Α | ТО | Blk | Stl | Min |
| 00                    | JACKS                         | ON,C⊦              | ILOE                     |                               | g                  | 3-7    | 0-0                                   | 0-0    | 0   | 2     | 2   | 1  | 6  | 2 | 1  | 0   | 1   | 20  |
| 05                    | MITCHE                        | ELL,AY             | 'ANA                     |                               | f                  | 1-3    | 0-0                                   | 0-0    | 0   | 0     | 0   | 2  | 2  | 0 | 0  | 0   | 0   | 4   |
| 11                    | LOUIS,F                       | RAIGY              | NE                       |                               | g                  | 4-12   | 1-3                                   | 2-2    | 3   | 4     | 7   | 0  | 11 | 1 | 0  | 0   | 2   | 20  |
| 13                    | RICHAR                        | RD-HAI             | RRIS,J                   |                               | g                  | 0-2    | 0-2                                   | 0-0    | 0   | 4     | 4   | 0  | 0  | 1 | 0  | 0   | 0   | 20  |
| 24                    | AIFUWA                        | A,FAUS             | STINE                    |                               | С                  | 0-4    | 0-0                                   | 0-0    | 1   | 3     | 4   | 2  | 0  | 0 | 0  | 1   | 0   | 12  |
| 03                    | POINTE                        | R,KH/              | AYLA                     |                               |                    | 2-8    | 0-2                                   | 0-0    | 0   | 1     | 1   | 1  | 4  | 1 | 0  | 0   | 2   | 14  |
| 04                    | FARLEY                        | ,RAVE              | EN                       |                               |                    | 0-2    | 0-0                                   | 0-0    | 1   | 1     | 2   | 1  | 0  | 0 | 0  | 1   | 0   | 9   |
| 10                    | PATTE                         | RSON               | ,DEKERI                  | YA                            |                    | 0-0    | 0-0                                   | 0-0    | 0   | 0     | 0   | 0  | 0  | 0 | 0  | 0   | 0   | 0   |
| 15                    | BIDIKUI                       | NDILA              | ,Y                       |                               |                    | 0-0    | 0-0                                   | 0-0    | 0   | 0     | 0   | 0  | 0  | 0 | 0  | 0   | 0   | 1   |
| 30                    | CHERRY                        | Y,JAIL             | IN                       |                               |                    | 0-0    | 0-0                                   | 0-0    | 0   | 0     | 0   | 0  | 0  | 0 | 0  | 0   | 0   | 0   |
|                       | TEAM                          |                    |                          |                               |                    |        |                                       |        | 1   | 0     | 1   | 0  |    |   | 1  |     |     |     |
|                       | Totals                        |                    |                          |                               |                    | 10-38  | 1-7                                   | 2-2    | 6   | 15    | 21  | 7  | 23 | 5 | 2  | 2   | 5   | 100 |
| FG %<br>3FG %<br>FT % | 1st Qtr<br>1st Qtr<br>1st Qtr | 3-15<br>0-2<br>2-2 | 20.0%<br>00.0%<br>100.0% | 2nd Qtr<br>2nd Qtr<br>2nd Qtr | 7-23<br>1-5<br>0-0 | 20.0%  | Half: 10-38<br>Half: 1-7<br>Half: 2-2 | 14.3%  |     |       |     |    |    |   |    |     |     |     |

| #1/0          | South Ca           | aronna     | 20 •            |                    |            |                 |                 |                      | _         |             |           |    |    |   |    |     |     |     |
|---------------|--------------------|------------|-----------------|--------------------|------------|-----------------|-----------------|----------------------|-----------|-------------|-----------|----|----|---|----|-----|-----|-----|
| ##            | Player             |            |                 |                    |            | Total<br>FG-FGA | 3-Ptr<br>FG-FGA | FT-FTA               | Re<br>Off | boun<br>Def | ds<br>Tot | PF | TP | А | то | Blk | Stl | Min |
| 04            | CLINEY             | DONIY      | AH              |                    | g          | 0-1             | 0-0             | 0-0                  | 0         | 0           | 0         | 0  | 0  | 2 | 2  | 0   | 0   | 17  |
| 10            | JACKS              |            |                 |                    | g          | 1-4             | 0-1             | 1-2                  | 0         | 2           | 2         | 0  | 3  | 1 | 0  | 0   | 0   | 17  |
| 22            | WILSON             | •          |                 |                    | f          | 5-13            | 0-0             | 3-5                  | 3         | 12          | 15        | 0  | 13 | 2 | 0  | 0   | 0   | 18  |
| 35            | JENNIN             |            | EXIS            |                    | f          | 3-4             | 0-0             | 0-2                  | 1         | 3           | 4         | 0  | 6  | 0 | 1  | 1   | 0   | 13  |
| 52            | HARRIS             | ,TYAS      | HA              |                    | g          | 0-2             | 0-1             | 0-0                  | 0         | 2           | 2         | 0  | 0  | 1 | 0  | 0   | 0   | 15  |
| 00            | PATRIC             | K,VIC      | TORIA           |                    | -          | 0-2             | 0-2             | 0-0                  | 0         | 1           | 1         | 0  | 0  | 0 | 2  | 1   | 0   | 8   |
| 21            | HERBEF             | rt haf     | RRIGAN,         | М                  |            | 1-3             | 0-1             | 0-0                  | 0         | 1           | 1         | 1  | 2  | 1 | 1  | 1   | 0   | 10  |
| 23            | WILLIAN            | NS,LAD     | DAZHIA          |                    |            | 0-0             | 0-0             | 0-0                  | 0         | 0           | 0         | 0  | 0  | 0 | 0  | 0   | 0   | 0   |
| 24            | GRISSE             | TT,LE      | LE              |                    |            | 2-2             | 0-0             | 0-0                  | 1         | 0           | 1         | 2  | 4  | 0 | 1  | 1   | 0   | 2   |
|               | TEAM               |            |                 |                    |            |                 |                 |                      | 1         | 1           | 2         | 0  |    |   | 0  |     |     |     |
|               | Totals             |            |                 |                    |            | 12-31           | 0-5             | 4-9                  | 6         | 22          | 28        | 3  | 28 | 7 | 7  | 4   | 0   | 100 |
| FG %          | 1st Qtr            | 6-16       | 37.5%           | 2nd Qtr            | 6-15       |                 | Half: 12-       |                      |           |             |           |    |    |   |    |     | ·   |     |
| 3FG %<br>FT % | 1st Qtr<br>1st Qtr | 0-3<br>1-1 | 00.0%<br>100.0% | 2nd Qtr<br>2nd Qtr | 0-2<br>3-8 |                 |                 | -5 00.0%<br>-9 44.4% |           |             |           |    |    |   |    |     |     |     |
|               |                    |            |                 |                    |            |                 |                 |                      |           |             |           |    |    |   |    |     |     |     |

Officials: Mark Zentz, Felicia Grinter, Laura Morris Technical Fouls: #24/- LSU- None. #7/6 South Carolina- None.

| Score by periods    | 1st | 2nd | 3rd | 4th | Total |
|---------------------|-----|-----|-----|-----|-------|
| #24/- LSU           | 8   | 15  | 7   | 18  | 48    |
| #7/6 South Carolina | 13  | 15  | 16  | 13  | 57    |

Last FG - LSU 2nd-02:00, SC 2nd-00:02.

LSU led for 0:00. SC led for 19:37. Game was tied for 0:23.

|        | In    | Off | 2nd    | Fast  |       |
|--------|-------|-----|--------|-------|-------|
| Points | Paint | T/O | Chance | Break | Bench |
| LSU    | 14    | 12  | 6      | 6     | 4     |
|        | 20    | 2   | 8      | 0     | 6     |