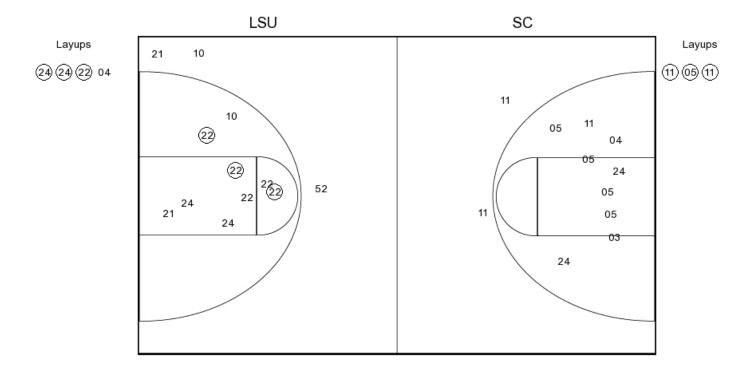

#### #24/- LSU 23 •

| #24/- LSU 23 •        |                               |                    |                          |                               |                    |        |                                       |        |     |       |     |    |    |   |    |     |     |     |
|-----------------------|-------------------------------|--------------------|--------------------------|-------------------------------|--------------------|--------|---------------------------------------|--------|-----|-------|-----|----|----|---|----|-----|-----|-----|
|                       |                               |                    |                          |                               |                    | Total  | 3-Ptr                                 |        | Re  | eboun | ds  | _  |    | _ |    |     |     |     |
| ##                    | Player                        |                    |                          |                               |                    | FG-FGA | FG-FGA                                | FT-FTA | Off | Def   | Tot | PF | ΤP | Α | ТО | Blk | Stl | Min |
| 00                    | JACKS                         | ON,C⊦              | ILOE                     |                               | g                  | 3-7    | 0-0                                   | 0-0    | 0   | 2     | 2   | 1  | 6  | 2 | 1  | 0   | 1   | 20  |
| 05                    | MITCHE                        | ELL,AY             | 'ANA                     |                               | f                  | 1-3    | 0-0                                   | 0-0    | 0   | 0     | 0   | 2  | 2  | 0 | 0  | 0   | 0   | 4   |
| 11                    | LOUIS,F                       | RAIGY              | NE                       |                               | g                  | 4-12   | 1-3                                   | 2-2    | 3   | 4     | 7   | 0  | 11 | 1 | 0  | 0   | 2   | 20  |
| 13                    | RICHAR                        | RD-HAI             | RRIS,J                   |                               | g                  | 0-2    | 0-2                                   | 0-0    | 0   | 4     | 4   | 0  | 0  | 1 | 0  | 0   | 0   | 20  |
| 24                    | AIFUWA                        | A,FAUS             | STINE                    |                               | С                  | 0-4    | 0-0                                   | 0-0    | 1   | 3     | 4   | 2  | 0  | 0 | 0  | 1   | 0   | 12  |
| 03                    | POINTE                        | R,KH/              | AYLA                     |                               |                    | 2-8    | 0-2                                   | 0-0    | 0   | 1     | 1   | 1  | 4  | 1 | 0  | 0   | 2   | 14  |
| 04                    | FARLEY                        | ,RAVE              | EN                       |                               |                    | 0-2    | 0-0                                   | 0-0    | 1   | 1     | 2   | 1  | 0  | 0 | 0  | 1   | 0   | 9   |
| 10                    | PATTE                         | RSON               | ,DEKERI                  | YA                            |                    | 0-0    | 0-0                                   | 0-0    | 0   | 0     | 0   | 0  | 0  | 0 | 0  | 0   | 0   | 0   |
| 15                    | BIDIKUI                       | NDILA              | ,Y                       |                               |                    | 0-0    | 0-0                                   | 0-0    | 0   | 0     | 0   | 0  | 0  | 0 | 0  | 0   | 0   | 1   |
| 30                    | CHERRY                        | Y,JAIL             | IN                       |                               |                    | 0-0    | 0-0                                   | 0-0    | 0   | 0     | 0   | 0  | 0  | 0 | 0  | 0   | 0   | 0   |
|                       | TEAM                          |                    |                          |                               |                    |        |                                       |        | 1   | 0     | 1   | 0  |    |   | 1  |     |     |     |
|                       | Totals                        |                    |                          |                               |                    | 10-38  | 1-7                                   | 2-2    | 6   | 15    | 21  | 7  | 23 | 5 | 2  | 2   | 5   | 100 |
| FG %<br>3FG %<br>FT % | 1st Qtr<br>1st Qtr<br>1st Qtr | 3-15<br>0-2<br>2-2 | 20.0%<br>00.0%<br>100.0% | 2nd Qtr<br>2nd Qtr<br>2nd Qtr | 7-23<br>1-5<br>0-0 | 20.0%  | Half: 10-38<br>Half: 1-7<br>Half: 2-2 | 14.3%  |     |       |     |    |    |   |    |     |     |     |

| #1/0          | South Ca           | aronna     | 20 •            |                    |            |                 |                 |                      | _         |             |           |    |    |   |    |     |     |     |
|---------------|--------------------|------------|-----------------|--------------------|------------|-----------------|-----------------|----------------------|-----------|-------------|-----------|----|----|---|----|-----|-----|-----|
| ##            | Player             |            |                 |                    |            | Total<br>FG-FGA | 3-Ptr<br>FG-FGA | FT-FTA               | Re<br>Off | boun<br>Def | ds<br>Tot | PF | TP | А | то | Blk | Stl | Min |
| 04            | CLINEY             | DONIY      | AH              |                    | g          | 0-1             | 0-0             | 0-0                  | 0         | 0           | 0         | 0  | 0  | 2 | 2  | 0   | 0   | 17  |
| 10            | JACKS              |            |                 |                    | g          | 1-4             | 0-1             | 1-2                  | 0         | 2           | 2         | 0  | 3  | 1 | 0  | 0   | 0   | 17  |
| 22            | WILSON             | •          |                 |                    | f          | 5-13            | 0-0             | 3-5                  | 3         | 12          | 15        | 0  | 13 | 2 | 0  | 0   | 0   | 18  |
| 35            | JENNIN             |            | EXIS            |                    | f          | 3-4             | 0-0             | 0-2                  | 1         | 3           | 4         | 0  | 6  | 0 | 1  | 1   | 0   | 13  |
| 52            | HARRIS             | ,TYAS      | HA              |                    | g          | 0-2             | 0-1             | 0-0                  | 0         | 2           | 2         | 0  | 0  | 1 | 0  | 0   | 0   | 15  |
| 00            | PATRIC             | K,VIC      | TORIA           |                    | -          | 0-2             | 0-2             | 0-0                  | 0         | 1           | 1         | 0  | 0  | 0 | 2  | 1   | 0   | 8   |
| 21            | HERBEF             | rt haf     | RRIGAN,         | М                  |            | 1-3             | 0-1             | 0-0                  | 0         | 1           | 1         | 1  | 2  | 1 | 1  | 1   | 0   | 10  |
| 23            | WILLIAN            | NS,LAD     | DAZHIA          |                    |            | 0-0             | 0-0             | 0-0                  | 0         | 0           | 0         | 0  | 0  | 0 | 0  | 0   | 0   | 0   |
| 24            | GRISSE             | TT,LE      | LE              |                    |            | 2-2             | 0-0             | 0-0                  | 1         | 0           | 1         | 2  | 4  | 0 | 1  | 1   | 0   | 2   |
|               | TEAM               |            |                 |                    |            |                 |                 |                      | 1         | 1           | 2         | 0  |    |   | 0  |     |     |     |
|               | Totals             |            |                 |                    |            | 12-31           | 0-5             | 4-9                  | 6         | 22          | 28        | 3  | 28 | 7 | 7  | 4   | 0   | 100 |
| FG %          | 1st Qtr            | 6-16       | 37.5%           | 2nd Qtr            | 6-15       |                 | Half: 12-       |                      |           |             |           |    |    |   |    |     | ·   |     |
| 3FG %<br>FT % | 1st Qtr<br>1st Qtr | 0-3<br>1-1 | 00.0%<br>100.0% | 2nd Qtr<br>2nd Qtr | 0-2<br>3-8 |                 |                 | -5 00.0%<br>-9 44.4% |           |             |           |    |    |   |    |     |     |     |
|               |                    |            |                 |                    |            |                 |                 |                      |           |             |           |    |    |   |    |     |     |     |