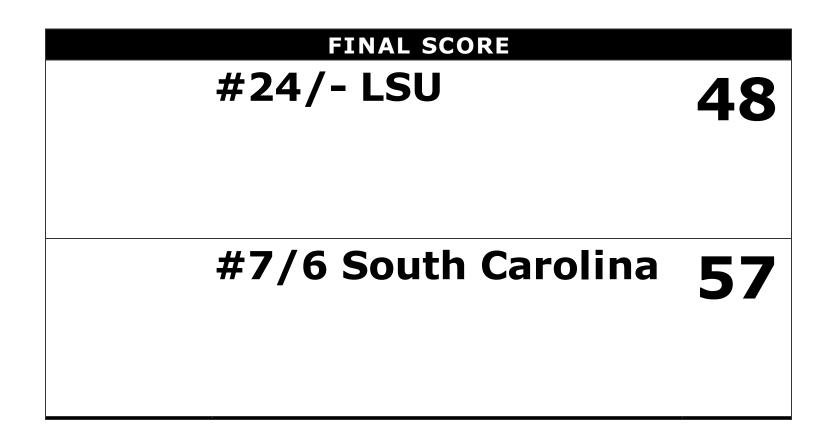

#### #24/- LSU 48 -

| #24/                                                                      | - LSU 48 -                                                                                                                                                                                                                         |                         |                  |                                                                                                                                                                                |                                                                                                                     |                                                                                                                                                     | _                                                                                              |                                                              |                                                                              |                                                                |                                                         |                                                                    |                                                                |                                                                         |                                                    |                                                                              |
|---------------------------------------------------------------------------|------------------------------------------------------------------------------------------------------------------------------------------------------------------------------------------------------------------------------------|-------------------------|------------------|--------------------------------------------------------------------------------------------------------------------------------------------------------------------------------|---------------------------------------------------------------------------------------------------------------------|-----------------------------------------------------------------------------------------------------------------------------------------------------|------------------------------------------------------------------------------------------------|--------------------------------------------------------------|------------------------------------------------------------------------------|----------------------------------------------------------------|---------------------------------------------------------|--------------------------------------------------------------------|----------------------------------------------------------------|-------------------------------------------------------------------------|----------------------------------------------------|------------------------------------------------------------------------------|
| ##                                                                        | Player                                                                                                                                                                                                                             |                         |                  | Total<br>FG-FGA                                                                                                                                                                | 3-Ptr<br>FG-FGA                                                                                                     | FT-FTA                                                                                                                                              | Re<br>Off                                                                                      | ebour<br>Def                                                 | nds<br>Tot                                                                   | PF                                                             | ΤP                                                      | A                                                                  | то                                                             | Blk                                                                     | Stl                                                | Min                                                                          |
| 00                                                                        | JACKSON,CHLOE                                                                                                                                                                                                                      |                         | g                | 8-16                                                                                                                                                                           | 0-1                                                                                                                 | 0-0                                                                                                                                                 | 1                                                                                              | 3                                                            | 4                                                                            | 2                                                              | 16                                                      | 2                                                                  | 2                                                              | 0                                                                       | 3                                                  | 40                                                                           |
| 05                                                                        | MIT CHELL, AYANA                                                                                                                                                                                                                   |                         | f                | 3-7                                                                                                                                                                            | 0-0                                                                                                                 | 1-1                                                                                                                                                 | 3                                                                                              | 2                                                            | 5                                                                            | 4                                                              | 7                                                       | 0                                                                  | 1                                                              | 0                                                                       | 1                                                  | 18                                                                           |
| 11                                                                        | LOUIS,RAIGYNE                                                                                                                                                                                                                      |                         | g                | 7-20                                                                                                                                                                           | 1-3                                                                                                                 | 2-2                                                                                                                                                 | 3                                                                                              | 5                                                            | 8                                                                            | 1                                                              | 17                                                      | 3                                                                  | 0                                                              | 0                                                                       | 6                                                  | 40                                                                           |
| 13                                                                        | RICHARD-HARRIS,J                                                                                                                                                                                                                   |                         | g                | 0-3                                                                                                                                                                            | 0-3                                                                                                                 | 0-0                                                                                                                                                 | 0                                                                                              | 4                                                            | 4                                                                            | 0                                                              | 0                                                       | 2                                                                  | 0                                                              | 0                                                                       | 0                                                  | 36                                                                           |
| 24                                                                        | AIFUWA, FAUST INE                                                                                                                                                                                                                  |                         | С                | 1-7                                                                                                                                                                            | 0-0                                                                                                                 | 0-2                                                                                                                                                 | 1                                                                                              | 3                                                            | 4                                                                            | 3                                                              | 2                                                       | 0                                                                  | 0                                                              | 2                                                                       | 0                                                  | 19                                                                           |
| 03                                                                        | POINT ER, KHAYLA                                                                                                                                                                                                                   |                         |                  | 2-8                                                                                                                                                                            | 0-2                                                                                                                 | 0-0                                                                                                                                                 | 0                                                                                              | 1                                                            | 1                                                                            | 3                                                              | 4                                                       | 1                                                                  | 1                                                              | 0                                                                       | 2                                                  | 20                                                                           |
| 04                                                                        | FARLEY, RAVEN                                                                                                                                                                                                                      |                         |                  | 0-2                                                                                                                                                                            | 0-0                                                                                                                 | 0-0                                                                                                                                                 | 1                                                                                              | 1                                                            | 2                                                                            | 1                                                              | 0                                                       | 0                                                                  | 0                                                              | 1                                                                       | 0                                                  | 9                                                                            |
| 10                                                                        | PATTERSON, DEKERIYA                                                                                                                                                                                                                |                         |                  | 1-2                                                                                                                                                                            | 0-1                                                                                                                 | 0-0                                                                                                                                                 | 0                                                                                              | 0                                                            | 0                                                                            | 1                                                              | 2                                                       | 0                                                                  | 0                                                              | 0                                                                       | 0                                                  | 9                                                                            |
| 15                                                                        | BIDIKUINDILA,Y                                                                                                                                                                                                                     |                         |                  | 0-0                                                                                                                                                                            | 0-0                                                                                                                 | 0-0                                                                                                                                                 | 0                                                                                              | 0                                                            | 0                                                                            | 0                                                              | 0                                                       | 0                                                                  | 0                                                              | 0                                                                       | 0                                                  | 3                                                                            |
| 30                                                                        | CHERRY, JAILIN                                                                                                                                                                                                                     |                         |                  | 0-2                                                                                                                                                                            | 0-1                                                                                                                 | 0-0                                                                                                                                                 | 0                                                                                              | 0                                                            | 0                                                                            | 1                                                              | 0                                                       | 0                                                                  | 0                                                              | 0                                                                       | 0                                                  | 6                                                                            |
|                                                                           | TEAM                                                                                                                                                                                                                               |                         |                  |                                                                                                                                                                                |                                                                                                                     |                                                                                                                                                     | 2                                                                                              | 2                                                            | 4                                                                            | 0                                                              |                                                         |                                                                    | 1                                                              |                                                                         |                                                    |                                                                              |
|                                                                           | TOTALS                                                                                                                                                                                                                             |                         |                  | 22-67                                                                                                                                                                          | 1-11                                                                                                                | 3-5                                                                                                                                                 | 11                                                                                             | 21                                                           | 32                                                                           | 16                                                             | 48                                                      | 8                                                                  | 5                                                              | 3                                                                       | 12                                                 | 200                                                                          |
|                                                                           |                                                                                                                                                                                                                                    |                         |                  |                                                                                                                                                                                |                                                                                                                     |                                                                                                                                                     |                                                                                                |                                                              |                                                                              |                                                                |                                                         | De                                                                 | adb                                                            | all Re                                                                  | ebour                                              | nds: 1,0                                                                     |
| FG %                                                                      | 1st Half: 10-38                                                                                                                                                                                                                    | 26.3%                   | 2                | 2nd Half:                                                                                                                                                                      | 12-29                                                                                                               | 41.4% G                                                                                                                                             | ame:                                                                                           | :                                                            | 22-67                                                                        | 32                                                             | .8%                                                     |                                                                    |                                                                |                                                                         |                                                    |                                                                              |
| 3FG %                                                                     | 1st Qtr 3-15<br>1st Half: 1-7                                                                                                                                                                                                      | 20.0%<br>14.3%          |                  | 2nd Qtr<br>2nd Half:                                                                                                                                                           | 7-23<br>0-4                                                                                                         |                                                                                                                                                     | rd Qtr<br>iame:                                                                                |                                                              | 3-13<br>1-11                                                                 |                                                                | 1%<br>1%                                                | 4th                                                                | Qtr                                                            |                                                                         | 9-16                                               | 56.3%                                                                        |
| FT %                                                                      | 1st Qtr 0-2<br>1st Half: 2-2                                                                                                                                                                                                       | 00.0%<br>100.0%         |                  | 2nd Qtr<br>2nd Half:                                                                                                                                                           | 1-5<br>1-3                                                                                                          |                                                                                                                                                     | rd Qtr<br>iame:                                                                                |                                                              | 0-1<br>3-5                                                                   |                                                                | .0%<br>.0%                                              | 4th                                                                | Qtr                                                            |                                                                         | 0-3                                                | 00.0%                                                                        |
|                                                                           | 1st Qtr 2-2                                                                                                                                                                                                                        | 100.0%                  | 2                | 2nd Qtr                                                                                                                                                                        | 0-0                                                                                                                 | 0% 3i                                                                                                                                               | rd Qtr                                                                                         |                                                              | 1-3                                                                          | 33                                                             | .3%                                                     | 4th                                                                | Qtr                                                            |                                                                         | 0-0                                                | 0%                                                                           |
|                                                                           |                                                                                                                                                                                                                                    |                         |                  |                                                                                                                                                                                |                                                                                                                     |                                                                                                                                                     |                                                                                                |                                                              |                                                                              |                                                                |                                                         |                                                                    |                                                                |                                                                         |                                                    |                                                                              |
| #7/6                                                                      | South Carolina 57 -                                                                                                                                                                                                                |                         |                  | Tatal                                                                                                                                                                          | 0.04                                                                                                                |                                                                                                                                                     |                                                                                                | h                                                            | -1 -                                                                         |                                                                |                                                         |                                                                    |                                                                |                                                                         |                                                    |                                                                              |
|                                                                           |                                                                                                                                                                                                                                    |                         |                  | Total<br>FG-FGA                                                                                                                                                                | 3-Ptr<br>FG-FGA                                                                                                     | FT-FTA                                                                                                                                              |                                                                                                | boun<br>Def                                                  |                                                                              | PF                                                             | TP                                                      | A                                                                  | то                                                             | Blk                                                                     | Stl                                                | Min                                                                          |
|                                                                           | South Carolina 57 -<br>Player<br>CLINEY,DONIYAH                                                                                                                                                                                    |                         | g                | Total<br>FG-FGA<br>1-3                                                                                                                                                         | 3-Ptr<br>FG-FGA<br>0-0                                                                                              | FT-FTA                                                                                                                                              | Re<br>Off<br>0                                                                                 | boun<br>Def<br>2                                             | ds<br>Tot<br>2                                                               | PF<br>0                                                        | <u>ТР</u><br>2                                          | <u>А</u><br>3                                                      | <u>то</u><br>4                                                 | Blk<br>0                                                                | Stl<br>0                                           | <u>Min</u><br>32                                                             |
| ##                                                                        | Player                                                                                                                                                                                                                             |                         | g                | FG-FGA                                                                                                                                                                         | FG-FGA                                                                                                              |                                                                                                                                                     | Off                                                                                            | Def                                                          | Tot                                                                          |                                                                |                                                         |                                                                    |                                                                | 0                                                                       |                                                    |                                                                              |
| ##<br>04                                                                  | Player<br>CLINEY,DONIYAH                                                                                                                                                                                                           |                         |                  | FG-FGA<br>1-3                                                                                                                                                                  | FG-FGA<br>0-0                                                                                                       | 0-0                                                                                                                                                 | Off<br>0                                                                                       | Def<br>2                                                     | Tot<br>2                                                                     | 0                                                              | 2                                                       | 3                                                                  | 4                                                              | 0<br>0                                                                  | 0                                                  | 32                                                                           |
| ##<br>04<br>10                                                            | Player<br>CLINEY,DONIYAH<br>JACKSON,BIANCA                                                                                                                                                                                         |                         | g                | FG-FGA<br>1-3<br>2-9                                                                                                                                                           | FG-FGA<br>0-0<br>1-3                                                                                                | 0-0<br>3-4                                                                                                                                          | 0ff<br>0<br>0                                                                                  | Def<br>2<br>3                                                | Tot<br>2<br>3                                                                | 0<br>1                                                         | 2<br>8                                                  | 3<br>1                                                             | 4<br>0                                                         | 0<br>0<br>0                                                             | 0<br>0<br>0                                        | 32<br>37                                                                     |
| ##<br>04<br>10<br>22                                                      | Player<br>CLINEY,DONIYAH<br>JACKSON,BIANCA<br>WILSON,A'JA                                                                                                                                                                          |                         | g<br>f           | FG-FGA<br>1-3<br>2-9<br>11-21                                                                                                                                                  | FG-FGA<br>0-0<br>1-3<br>0-0                                                                                         | 0-0<br>3-4<br>5-7                                                                                                                                   | 0ff<br>0<br>0<br>7                                                                             | Def<br>2<br>3<br>17                                          | Tot<br>2<br>3<br>24                                                          | 0<br>1<br>2                                                    | 2<br>8<br>27                                            | 3<br>1<br>4                                                        | 4<br>0<br>1                                                    | 0<br>0<br>0<br>2                                                        | 0<br>0<br>0                                        | 32<br>37<br>33                                                               |
| ##<br>04<br>10<br>22<br>35                                                | Player<br>CLINEY,DONIYAH<br>JACKSON,BIANCA<br>WILSON,A'JA<br>JENNINGS,ALEXIS                                                                                                                                                       |                         | g<br>f<br>f      | FG-FGA<br>1-3<br>2-9<br>11-21<br>5-7                                                                                                                                           | FG-FGA<br>0-0<br>1-3<br>0-0<br>0-0                                                                                  | 0-0<br>3-4<br>5-7<br>0-2                                                                                                                            | 0ff<br>0<br>0<br>7<br>1                                                                        | Def<br>2<br>3<br>17<br>4                                     | Tot<br>2<br>3<br>24<br>5                                                     | 0<br>1<br>2<br>3                                               | 2<br>8<br>27<br>10                                      | 3<br>1<br>4<br>0                                                   | 4<br>0<br>1<br>3                                               | 0<br>0<br>0<br>2<br>1                                                   | 0<br>0<br>0                                        | 32<br>37<br>33<br>28                                                         |
| ##<br>04<br>10<br>22<br>35<br>52                                          | Player<br>CLINEY,DONIYAH<br>JACKSON,BIANCA<br>WILSON,A'JA<br>JENNINGS,ALEXIS<br>HARRIS,TYASHA                                                                                                                                      |                         | g<br>f<br>f      | FG-FGA<br>1-3<br>2-9<br>11-21<br>5-7<br>1-7                                                                                                                                    | FG-FGA<br>0-0<br>1-3<br>0-0<br>0-0<br>1-4                                                                           | 0-0<br>3-4<br>5-7<br>0-2<br>1-2                                                                                                                     | 0ff<br>0<br>7<br>1<br>0                                                                        | Def<br>2<br>3<br>17<br>4<br>4                                | Tot<br>2<br>3<br>24<br>5<br>4                                                | 0<br>1<br>2<br>3<br>0                                          | 2<br>8<br>27<br>10<br>4                                 | 3<br>1<br>4<br>0<br>5                                              | 4<br>0<br>1<br>3<br>2                                          | 0<br>0<br>0<br>2<br>1                                                   | 0<br>0<br>0<br>2                                   | 32<br>37<br>33<br>28<br>35                                                   |
| ##<br>04<br>10<br>22<br>35<br>52<br>00                                    | Player<br>CLINEY,DONIYAH<br>JACKSON,BIANCA<br>WILSON,A'JA<br>JENNINGS,ALEXIS<br>HARRIS,TYASHA<br>PATRICK,VICTORIA<br>HERBERT HARRIGAN,M<br>WILLIAMS,LADAZHIA                                                                       |                         | g<br>f<br>f      | FG-FGA<br>1-3<br>2-9<br>11-21<br>5-7<br>1-7<br>0-2                                                                                                                             | FG-FGA<br>0-0<br>1-3<br>0-0<br>0-0<br>1-4<br>0-2                                                                    | 0-0<br>3-4<br>5-7<br>0-2<br>1-2<br>0-0                                                                                                              | Off<br>0<br>7<br>1<br>0<br>0                                                                   | Def<br>2<br>3<br>17<br>4<br>4<br>1                           | Tot<br>2<br>3<br>24<br>5<br>4<br>1                                           | 0<br>1<br>2<br>3<br>0<br>0                                     | 2<br>8<br>27<br>10<br>4<br>0                            | 3<br>1<br>4<br>0<br>5<br>0                                         | 4<br>0<br>1<br>3<br>2<br>2                                     | 0<br>0<br>2<br>1<br>1                                                   | 0<br>0<br>0<br>2<br>0                              | 32<br>37<br>33<br>28<br>35<br>12                                             |
| ##<br>04<br>10<br>22<br>35<br>52<br>00<br>21                              | Player<br>CLINEY,DONIYAH<br>JACKSON,BIANCA<br>WILSON,A'JA<br>JENNINGS,ALEXIS<br>HARRIS,TYASHA<br>PATRICK,VICTORIA<br>HERBERT HARRIGAN,M                                                                                            |                         | g<br>f<br>f      | FG-FGA<br>1-3<br>2-9<br>11-21<br>5-7<br>1-7<br>0-2<br>1-5                                                                                                                      | FG-FGA<br>0-0<br>1-3<br>0-0<br>0-0<br>1-4<br>0-2<br>0-1                                                             | 0-0<br>3-4<br>5-7<br>0-2<br>1-2<br>0-0<br>0-0                                                                                                       | Off<br>0<br>7<br>1<br>0<br>0<br>2                                                              | Def<br>2<br>3<br>17<br>4<br>4<br>1<br>1                      | Tot<br>2<br>3<br>24<br>5<br>4<br>1<br>3                                      | 0<br>1<br>2<br>3<br>0<br>0<br>1                                | 2<br>8<br>27<br>10<br>4<br>0<br>2                       | 3<br>1<br>4<br>0<br>5<br>0<br>2                                    | 4<br>0<br>1<br>3<br>2<br>2<br>1                                | 0<br>0<br>2<br>1<br>1                                                   | 0<br>0<br>0<br>2<br>0<br>0                         | 32<br>37<br>33<br>28<br>35<br>12<br>16                                       |
| ##<br>04<br>10<br>22<br>35<br>52<br>00<br>21<br>23                        | Player<br>CLINEY,DONIYAH<br>JACKSON,BIANCA<br>WILSON,A'JA<br>JENNINGS,ALEXIS<br>HARRIS,TYASHA<br>PATRICK,VICTORIA<br>HERBERT HARRIGAN,M<br>WILLIAMS,LADAZHIA                                                                       |                         | g<br>f<br>f      | FG-FGA<br>1-3<br>2-9<br>11-21<br>5-7<br>1-7<br>0-2<br>1-5<br>0-0                                                                                                               | FG-FGA<br>0-0<br>1-3<br>0-0<br>0-0<br>1-4<br>0-2<br>0-1<br>0-0                                                      | 0-0<br>3-4<br>5-7<br>0-2<br>1-2<br>0-0<br>0-0<br>0-0                                                                                                | Off<br>0<br>7<br>1<br>0<br>0<br>2<br>0                                                         | Def<br>2<br>3<br>17<br>4<br>4<br>1<br>1<br>1<br>0            | Tot<br>2<br>3<br>24<br>5<br>4<br>1<br>3<br>0                                 | 0<br>1<br>2<br>3<br>0<br>0<br>1<br>0                           | 2<br>8<br>27<br>10<br>4<br>0<br>2<br>0                  | 3<br>1<br>4<br>0<br>5<br>0<br>2<br>0                               | 4<br>0<br>1<br>3<br>2<br>2<br>1<br>0                           | 0<br>0<br>2<br>1<br>1<br>1<br>0                                         | 0<br>0<br>0<br>2<br>0<br>0<br>0<br>0               | 32<br>37<br>33<br>28<br>35<br>12<br>16<br>0                                  |
| ##<br>04<br>10<br>22<br>35<br>52<br>00<br>21<br>23                        | Player<br>CLINEY,DONIYAH<br>JACKSON,BIANCA<br>WILSON,A'JA<br>JENNINGS,ALEXIS<br>HARRIS,TYASHA<br>PATRICK,VICTORIA<br>HERBERT HARRIGAN,M<br>WILLIAMS,LADAZHIA<br>GRISSETT,LELE                                                      |                         | g<br>f<br>f      | FG-FGA<br>1-3<br>2-9<br>11-21<br>5-7<br>1-7<br>0-2<br>1-5<br>0-0                                                                                                               | FG-FGA<br>0-0<br>1-3<br>0-0<br>0-0<br>1-4<br>0-2<br>0-1<br>0-0                                                      | 0-0<br>3-4<br>5-7<br>0-2<br>1-2<br>0-0<br>0-0<br>0-0                                                                                                | Off<br>0<br>7<br>1<br>0<br>0<br>2<br>0<br>3                                                    | Def<br>2<br>3<br>17<br>4<br>4<br>1<br>1<br>0<br>2            | Tot<br>2<br>3<br>24<br>5<br>4<br>1<br>3<br>0<br>5                            | 0<br>1<br>2<br>3<br>0<br>0<br>1<br>0<br>3                      | 2<br>8<br>27<br>10<br>4<br>0<br>2<br>0                  | 3<br>1<br>4<br>0<br>5<br>0<br>2<br>0                               | 4<br>0<br>1<br>3<br>2<br>2<br>1<br>0<br>1                      | 0<br>0<br>2<br>1<br>1<br>1<br>0                                         | 0<br>0<br>0<br>2<br>0<br>0<br>0<br>0               | 32<br>37<br>33<br>28<br>35<br>12<br>16<br>0                                  |
| ##<br>04<br>10<br>22<br>35<br>52<br>00<br>21<br>23                        | Player<br>CLINEY,DONIYAH<br>JACKSON,BIANCA<br>WILSON,A'JA<br>JENNINGS,ALEXIS<br>HARRIS,TYASHA<br>PATRICK,VICTORIA<br>HERBERT HARRIGAN,M<br>WILLIAMS,LADAZHIA<br>GRISSETT,LELE<br>TEAM                                              |                         | g<br>f<br>f      | FG-FGA<br>1-3<br>2-9<br>11-21<br>5-7<br>1-7<br>0-2<br>1-5<br>0-0<br>2-3<br>                                                                                                    | FG-FGA       0-0       1-3       0-0       1-4       0-2       0-1       0-0       0-1                              | 0-0<br>3-4<br>5-7<br>0-2<br>1-2<br>0-0<br>0-0<br>0-0<br>0-0                                                                                         | Off<br>0<br>7<br>1<br>0<br>0<br>2<br>0<br>3<br>2<br>2                                          | Def<br>2<br>3<br>17<br>4<br>4<br>1<br>1<br>0<br>2<br>1       | Tot<br>2<br>3<br>24<br>5<br>4<br>1<br>3<br>0<br>5<br>3                       | 0<br>1<br>2<br>3<br>0<br>0<br>1<br>0<br>3<br>0                 | 2<br>8<br>27<br>10<br>4<br>0<br>2<br>0<br>4             | 3<br>1<br>4<br>0<br>5<br>0<br>2<br>0<br>0<br>0<br>15               | 4<br>0<br>1<br>3<br>2<br>2<br>1<br>0<br>1<br>0<br>1<br>0<br>14 | 0<br>0<br>2<br>1<br>1<br>1<br>0<br>1<br>6                               | 0<br>0<br>0<br>2<br>0<br>0<br>0<br>1<br>3          | 32<br>37<br>33<br>28<br>35<br>12<br>16<br>0<br>7                             |
| ##<br>04<br>10<br>22<br>35<br>52<br>00<br>21<br>23                        | Player<br>CLINEY,DONIYAH<br>JACKSON,BIANCA<br>WILSON,A'JA<br>JENNINGS,ALEXIS<br>HARRIS,TYASHA<br>PATRICK,VICTORIA<br>HERBERT HARRIGAN,M<br>WILLIAMS,LADAZHIA<br>GRISSETT,LELE<br>TEAM<br>TOTALS                                    | 38.7%                   | g<br>f<br>g      | FG-FGA<br>1-3<br>2-9<br>11-21<br>5-7<br>1-7<br>0-2<br>1-5<br>0-0<br>2-3<br>23-57<br>and Half:                                                                                  | FG-FGA<br>0-0<br>1-3<br>0-0<br>1-4<br>0-2<br>0-1<br>0-0<br>0-0<br>2-10                                              | 0-0<br>3-4<br>5-7<br>0-2<br>1-2<br>0-0<br>0-0<br>0-0<br>0-0<br>0-0<br>9-15                                                                          | Off<br>0<br>0<br>7<br>1<br>0<br>0<br>2<br>0<br>3<br>2<br>0<br>3<br>2<br>15                     | Def<br>2<br>3<br>17<br>4<br>4<br>1<br>1<br>0<br>2<br>1<br>35 | Tot<br>2<br>3<br>24<br>5<br>4<br>1<br>3<br>0<br>5<br>3<br>50                 | 0<br>1<br>2<br>3<br>0<br>0<br>1<br>0<br>3<br>0<br>10<br>40.4   | 2<br>8<br>27<br>10<br>4<br>0<br>2<br>0<br>4<br>57       | 3<br>1<br>4<br>0<br>5<br>0<br>2<br>0<br>0<br>0<br>15               | 4<br>0<br>1<br>3<br>2<br>2<br>1<br>0<br>1<br>0<br>1<br>0<br>14 | 0<br>0<br>2<br>1<br>1<br>1<br>1<br>0<br>1<br>8<br>8<br>8<br>8<br>8<br>8 | 0<br>0<br>0<br>2<br>0<br>0<br>0<br>1<br>3<br>8     | 32<br>37<br>33<br>28<br>35<br>12<br>16<br>0<br>7<br>200<br>mds: 4,0          |
| ##<br>04<br>10<br>22<br>35<br>52<br>00<br>21<br>23<br>24                  | Player<br>CLINEY,DONIYAH<br>JACKSON,BIANCA<br>WILSON,A'JA<br>JENNINGS,ALEXIS<br>HARRIS,TYASHA<br>PATRICK,VICTORIA<br>HERBERT HARRIGAN,M<br>WILLIAMS,LADAZHIA<br>GRISSETT,LELE<br>TEAM<br>TOTALS                                    | 37.5%<br>00.0%          | g<br>f<br>g      | FG-FGA<br>1-3<br>2-9<br>11-21<br>5-7<br>1-7<br>0-2<br>1-5<br>0-0<br>2-3<br>23-57                                                                                               | FG-FGA<br>0-0<br>1-3<br>0-0<br>0-0<br>1-4<br>0-2<br>0-1<br>0-0<br>0-0<br>2-10<br>11-26<br>6-15<br>2-5               | 0-0<br>3-4<br>5-7<br>0-2<br>1-2<br>0-0<br>0-0<br>0-0<br>0-0<br>0-0<br>0-0<br>9-15                                                                   | Off     O       0     0       7     1       0     2       0     2       0     3       2     15 | Def<br>2<br>3<br>17<br>4<br>4<br>1<br>1<br>0<br>2<br>1<br>35 | Tot<br>2<br>3<br>24<br>5<br>4<br>1<br>3<br>0<br>5<br>3<br>50                 | 0<br>1<br>2<br>3<br>0<br>0<br>1<br>0<br>3<br>0<br>10           | 2<br>8<br>27<br>10<br>4<br>0<br>2<br>0<br>4<br>57       | 3<br>1<br>4<br>0<br>5<br>0<br>2<br>0<br>0<br>0<br>0<br>15<br>4th G | 4<br>0<br>1<br>3<br>2<br>2<br>1<br>0<br>1<br>0<br>14<br>eadb   | 0<br>0<br>2<br>1<br>1<br>1<br>1<br>0<br>1<br>8<br>all Re                | 0<br>0<br>0<br>2<br>0<br>0<br>0<br>1<br>3<br>ebour | 32<br>37<br>33<br>28<br>35<br>12<br>16<br>0<br>7<br>200<br>nds: 4,0<br>41.7% |
| ##<br>04<br>10<br>22<br>35<br>52<br>00<br>21<br>23<br>24                  | Player<br>CLINEY,DONIYAH<br>JACKSON,BIANCA<br>WILSON,A'JA<br>JENNINGS,ALEXIS<br>HARRIS,TYASHA<br>PATRICK,VICTORIA<br>HERBERT HARRIGAN,M<br>WILLIAMS,LADAZHIA<br>GRISSETT,LELE<br>TEAM<br>TOTALS<br>1st Half: 12-31<br>1st Qtr 6-16 | 37.5%                   | 9<br>f<br>f<br>9 | FG-FGA<br>1-3<br>2-9<br>11-21<br>5-7<br>1-7<br>0-2<br>1-5<br>0-0<br>2-3<br>23-57                                                                                               | FG-FGA<br>0-0<br>1-3<br>0-0<br>0-0<br>1-4<br>0-2<br>0-1<br>0-0<br>0-0<br>2-10<br>11-26<br>6-15                      | 0-0<br>3-4<br>5-7<br>0-2<br>1-2<br>0-0<br>0-0<br>0-0<br>0-0<br>0-0<br>0-0<br>9-15                                                                   | Off<br>0<br>0<br>7<br>1<br>0<br>0<br>2<br>0<br>3<br>2<br>0<br>3<br>2<br>15                     | Def<br>2<br>3<br>17<br>4<br>4<br>1<br>1<br>0<br>2<br>1<br>35 | Tot<br>2<br>3<br>24<br>5<br>4<br>1<br>3<br>0<br>5<br>3<br>50<br>3-57<br>6-14 | 0<br>1<br>2<br>3<br>0<br>0<br>1<br>0<br>3<br>0<br>10           | 2<br>8<br>27<br>10<br>4<br>0<br>2<br>0<br>4<br>57<br>57 | 3<br>1<br>4<br>0<br>5<br>0<br>2<br>0<br>0<br>0<br>15<br>De         | 4<br>0<br>1<br>3<br>2<br>2<br>1<br>0<br>1<br>0<br>14<br>eadb   | 0<br>0<br>2<br>1<br>1<br>1<br>1<br>0<br>1<br>8<br>all Re                | 0<br>0<br>0<br>2<br>0<br>0<br>0<br>1<br>3<br>8     | 32<br>37<br>33<br>28<br>35<br>12<br>16<br>0<br>7<br>200<br>mds: 4,0          |
| ##<br>04<br>10<br>22<br>35<br>52<br>00<br>21<br>23<br>24<br>FG %<br>3FG % | Player<br>CLINEY,DONIYAH<br>JACKSON,BIANCA<br>WILSON,A'JA<br>JENNINGS,ALEXIS<br>HARRIS,TYASHA<br>PATRICK,VICTORIA<br>HERBERT HARRIGAN,M<br>WILLIAMS,LADAZHIA<br>GRISSETT,LELE<br>TEAM<br>TOTALS                                    | 37.5%<br>00.0%<br>00.0% | g<br>f<br>f<br>g | FG-FGA       1-3       2-9       11-21       5-7       1-7       0-2       1-5       0-0       2-3       23-57       and Half:       and Half:       and Half:       and Half: | FG-FGA<br>0-0<br>1-3<br>0-0<br>0-0<br>1-4<br>0-2<br>0-1<br>0-0<br>0-0<br>0-0<br>2-10<br>11-26<br>6-15<br>2-5<br>0-2 | 0-0<br>3-4<br>5-7<br>0-2<br>1-2<br>0-0<br>0-0<br>0-0<br>0-0<br>0-0<br>0-0<br>9-15<br>42.3% G<br>40.0% G<br>00.0% G<br>00.0% G<br>00.0% G<br>00.0% G | Off<br>0<br>0<br>7<br>1<br>0<br>0<br>2<br>0<br>3<br>2<br>15<br>ame:<br>d Qtr                   | Def<br>2<br>3<br>17<br>4<br>4<br>1<br>1<br>0<br>2<br>1<br>35 | Tot<br>2<br>3<br>24<br>5<br>4<br>1<br>3<br>0<br>5<br>3<br>50<br>3<br>50      | 0<br>1<br>2<br>3<br>0<br>0<br>1<br>0<br>1<br>0<br>3<br>0<br>10 | 2<br>8<br>27<br>10<br>4<br>0<br>2<br>0<br>4<br>57<br>57 | 3<br>1<br>4<br>0<br>5<br>0<br>2<br>0<br>0<br>0<br>0<br>15<br>4th G | 4<br>0<br>1<br>3<br>2<br>2<br>1<br>0<br>1<br>0<br>14<br>eadb   | 0<br>0<br>2<br>1<br>1<br>1<br>1<br>1<br>0<br>1<br>6<br>6<br>all Re      | 0<br>0<br>0<br>2<br>0<br>0<br>0<br>1<br>3<br>ebour | 32<br>37<br>33<br>28<br>35<br>12<br>16<br>0<br>7<br>200<br>nds: 4,0<br>41.7% |